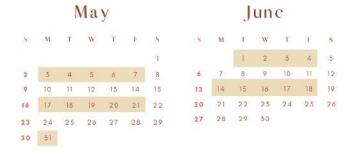

#### **CALENDAR - SPANISH COURSES**

|    |    | A      | pr  | il |     |    |    |     | N   | <b>Aa</b> | y      |    |    | June |    |     |     |     |    |     |  |
|----|----|--------|-----|----|-----|----|----|-----|-----|-----------|--------|----|----|------|----|-----|-----|-----|----|-----|--|
| 5  | M  | 1      | W   | Ť  | E   | s  | S  | M   | T   | W         | Т      | į. | s  | S    | М  | T   | W   | т   | F  | s   |  |
|    |    |        |     | 1  | 2   | 3  |    |     |     |           |        |    | 1  |      |    | 1   | 2   | 3   | 4  | 5   |  |
| 4  | 5  | 6      | 7   | 8  | 9   | 10 | 2  | 5   | 4   | 5         | 6      | 7  | 8  | 6    | 7  | 8   | 9   | 10  | 11 | 12  |  |
| 11 | 12 | 13     | 14  | 15 | 16  | 17 | 9  | 10  | 11  | 12        | 13     | 14 | 15 | 13   | 14 | 15  | 16  | 17  | 18 | 19  |  |
| 18 | 19 | 20     | 21  | 22 | 23  | 24 | 16 | 17  | 18  | 19        | 20     | 21 | 22 | 20   | 21 | 22  | 23  | 2.4 | 25 | 26  |  |
| 25 | 26 | 27     | 28  | 29 | 50  |    | 23 | 24  | 25  | 26        | 27     | 28 | 29 | 27   | 28 | 29  | 30  |     |    |     |  |
|    |    |        |     |    |     |    | 30 | 31  |     |           |        |    |    |      |    |     |     |     |    |     |  |
|    |    | J      | lul | y  |     |    |    |     | Au  | ıgı       | ıst    |    |    |      | S  | .pt | ter | nb  | er |     |  |
| S  | М  | $\tau$ | W   | T  | 16  | s  | s  | M   | т   | W         | $\tau$ | F  | S  | S    | M  | Т   | W   | T   | F  | 8   |  |
|    |    |        |     | 1  | 2   | 3  | 1  | 2   | 3   | 4         | 5      | ó  | 7  |      |    |     | 1   | 2   | ŏ  | 4   |  |
| 4  | 5  | 6      | 7   | 8  | 9   | 10 | 8  | 9   | 10  | 11        | 12     | 15 | 14 | 5    | 6  | 7   | 8   | 9   | 10 | 11  |  |
| 11 | 12 | 15     | 14  | 15 | 16  | 17 | 15 | 16  | 117 | 18        | 19     | 20 | 21 | 12   | 13 | 14  | 15  | 16  | 17 | 18  |  |
| 18 | 19 | 20     | 210 | 22 | 2.5 | 24 | 22 | 23  | 24  | 25        | 26     | 27 | 28 | 19   | 20 | 21  | 22  | 2.5 | 24 | 2.5 |  |
| 25 | 26 | 27     | 28  | 29 | 30  | 31 | 29 | 3.0 | 31  |           |        |    |    | 26   | 27 | 28  | 29  | 50  |    |     |  |