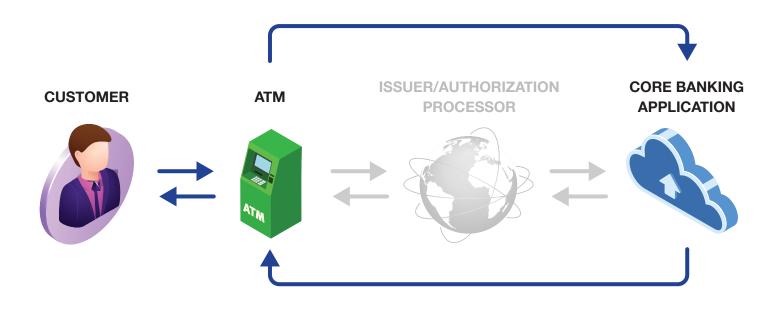

### **Core Integration**

Hyosung's core integration software connects directly to the core banking application, expanding the number of accounts and transaction sets available for 24/7 access to customers of financial institutions. Core integrated ATMs bypass the ATM processor, eliminating third-party fees on transactions. As the industry leader in core integration, Hyosung was the first certified and industry-proven solution enabling banks to maximize self-service options to customers for 24/7 access.

Core integration **allows the customer to access the information** in the financial institution's core banking application **directly through the ATM**, giving the customer a wider breadth of transaction sets.