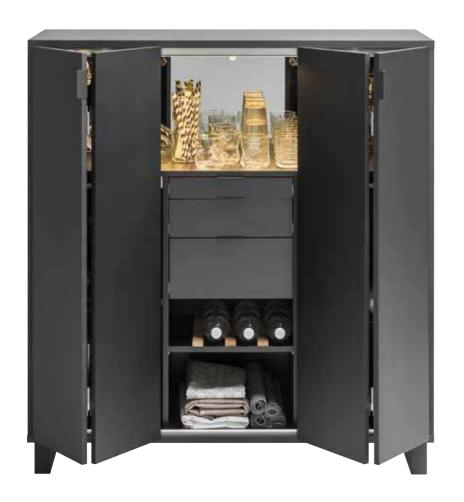

### SEE FOR YOURSELF - WE'VE RAISED THE BAR TO PERFECTION

It's one of the best thought-through liquor cabinets. It's handy from the moment you open it. Thanks to its folding door it opens in an impressive way that grants access to all its contents at once.

### OPEN THE DOOR AND LIGHTS GO ON - IT'S THAT SIMPLE!

You can put glasses on the sliding shelf.

A handy drawer will keep all your necessary drink accessories.

Special grips will protect your wineglasses. The wine racks can be easily rotated 180 degrees to make a regular flat surface shelf.