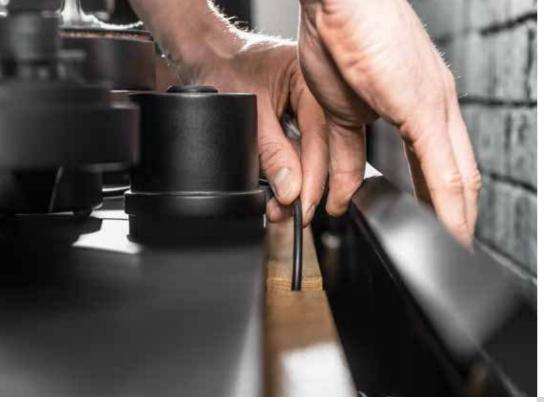

# THE WIRE PROBLEM UNTANGLED

Once and for all we have solved the problem of tangling wires by creating a clever organizing compartment in the RTV stand.

The RTV stand has a recess in which you can hide power strips to plug in all devices. If you use extra blinds, all wires will be covered. Nothing can be seen but everything can be heard!