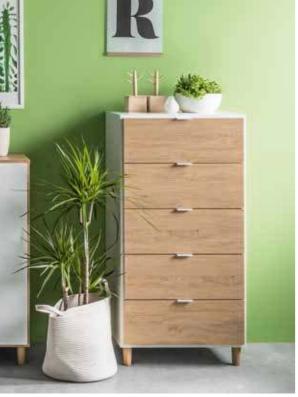

RTV stand slat set:
4 blind slats 400. The recess can be fully covered with an extra
150 blind slat.

Narrow chest of drawers

s62,5/g47/w112 cm

Couch 90x200 s95/g205.5/w68 cm

Bed 180 s185/g205.5/w80.5 cm

Coffee table 80