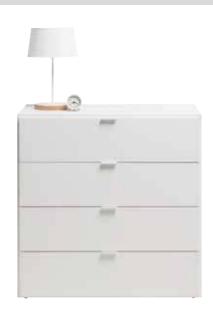

# IN THE BEDROOM EVERYTHING RESTS WHERE IT SHOULD LAY

Luckily the designer of the Simple collection also sometimes sleeps and thus knows that a good bedside table needs to keep all the little things tidy. This is why the nightstand has been equipped with a recess and a matching functional slat. You can choose organizing elements that you need for the slat (for pens, picture frames etc.) You can also hide a power strip in the recess and cover it along with the wires using a neat lid.