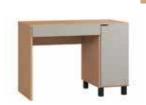

Desk 110 s110/g57/w78 cm

Night stand with doors 45/g39.5/w30.5 cm

Square hanging shelf s31.5/g30/w31.5 cm

Rectangular hanging shelf s31.5/g30/w90 cm

s 43/g 49,5cm/w 86 cm

Chair

Rectangular hanging shelf with hooks s35/g30/w90 cm