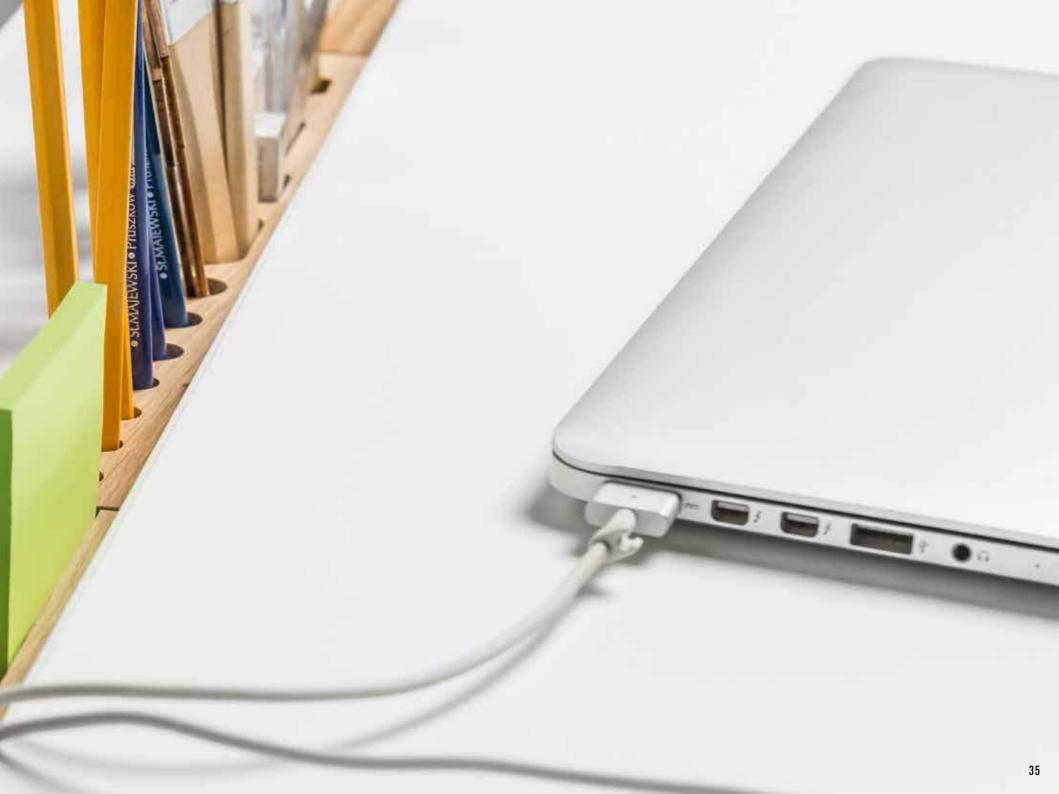

## WE MEASURED UP TO THE DESK

The designer has measured all the most commonly used office supplies and adjusted all the desk's dimensions: the volume of the drawers, the height of the shelves, the depth of the cabinet, the size of the desktop. He also checked what you usually keep on top of your desk, counted, calculated and created the perfect storage system: a functional slat.

The functional slat that the desk has been equipped with is just as busy at its user: it organizes the wires, holds a charging phone, holds the sticky notes, serves as a utensils holder, a magnetic board or a picture frame. You can use the already existing sets or create your own functional slat.