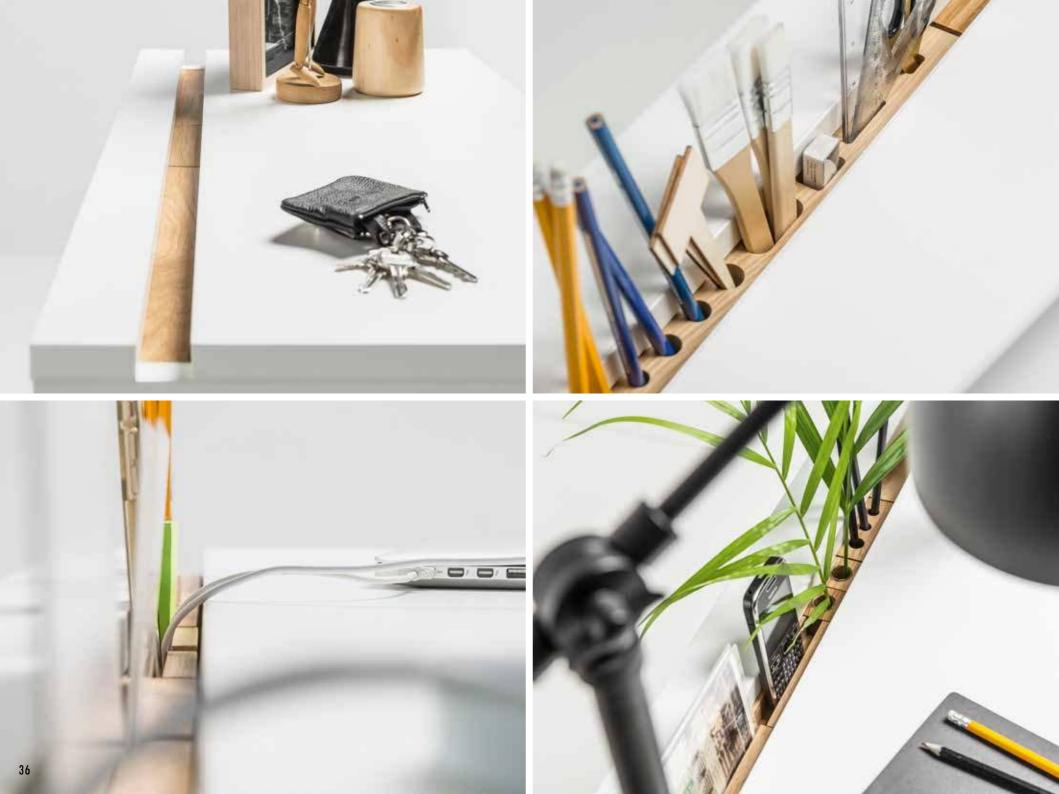

# IN THE BEDROOM EVERYTHING RESTS WHERE IT SHOULD LAY

Luckily the designer of the Simple collection also sometimes sleeps and thus knows that a good bedside table needs to keep all the little things tidy. This is why the nightstand has been equipped with a recess and a matching functional slat. You can choose organizing elements that you need for the slat (for pens, picture frames etc.) You can also hide a power strip in the recess and cover it along with the wires using a neat lid.

## WE MEASURED UP TO THE DESK

The designer has measured all the most commonly used office supplies and adjusted all the desk's dimensions: the volume of the drawers, the height of the shelves, the depth of the cabinet, the size of the desktop. He also checked what you usually keep on top of your desk, counted, calculated and created the perfect storage system: a functional slat.

The functional slat that the desk has been equipped with is just as busy at its user: it organizes the wires, holds a charging phone, holds the sticky notes, serves as a utensils holder, a magnetic board or a picture frame. You can use the already existing sets or create your own functional slat.