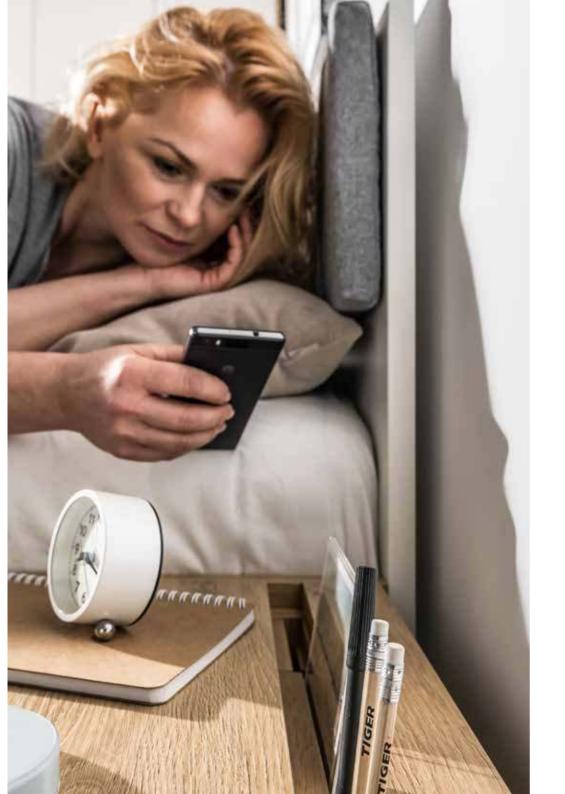

# IN THE BEDROOM EVERYTHING RESTS WHERE IT SHOULD LAY

Luckily the designer of the Simple collection also sometimes sleeps and thus knows that a good bedside table needs to keep all the little things tidy. This is why the nightstand has been equipped with a recess and a matching functional slat. You can choose organizing elements that you need for the slat (for pens, picture frames etc.) You can also hide a power strip in the recess and cover it along with the wires using a neat lid.