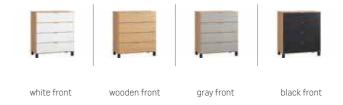

#### SETP 1: Choose the body

Choose one of the four available colors: white, gray, black, wooden.

#### STEP 2: Choose the front Choose one of t

Choose one of the four available colors: white, gray, black, wooden.