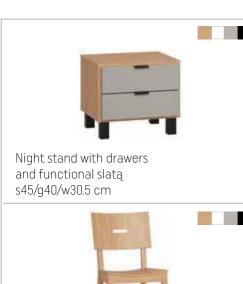

# SHINE ON, YOU BEDSIDE TABLE!

It's worth to have a special table like this one at hand due to its amazingly simple light switching mechanism. All you need to do to switch the light on or off is touch the drawer. The warm discreet lighting will make it easier to find things and allow you to avoid using the bright main lights at night.

# IN THE BEDROOM EVERYTHING RESTS WHERE IT SHOULD LAY

Luckily the designer of the Simple collection also sometimes sleeps and thus knows that a good bedside table needs to keep all the little things tidy. This is why the nightstand has been equipped with a recess and a matching functional slat. You can choose organizing elements that you need for the slat (for pens, picture frames etc.) You can also hide a power strip in the recess and cover it along with the wires using a neat lid.