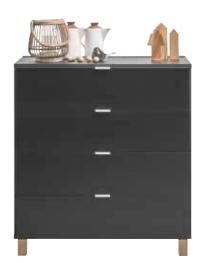

## FURNITURE YOU CAN COUNT ON

The designer has calculated, measured and double-checked everything so that we know what is used where and when in the house. And so we created some of the best thought-through and helpful furniture pieces. The RTV stand will surprise you when you see how easily all devices and records fit in it. And when you look for room for the remote controller, reading glasses or a charger, you will discover the capacity of the coffee table's drawer.

# THE WIRE PROBLEM UNTANGLED

Once and for all we have solved the problem of tangling wires by creating a clever organizing compartment in the RTV stand.

The RTV stand has a recess in which you can hide power strips to plug in all devices. If you use extra blinds, all wires will be covered. Nothing can be seen but everything can be heard!