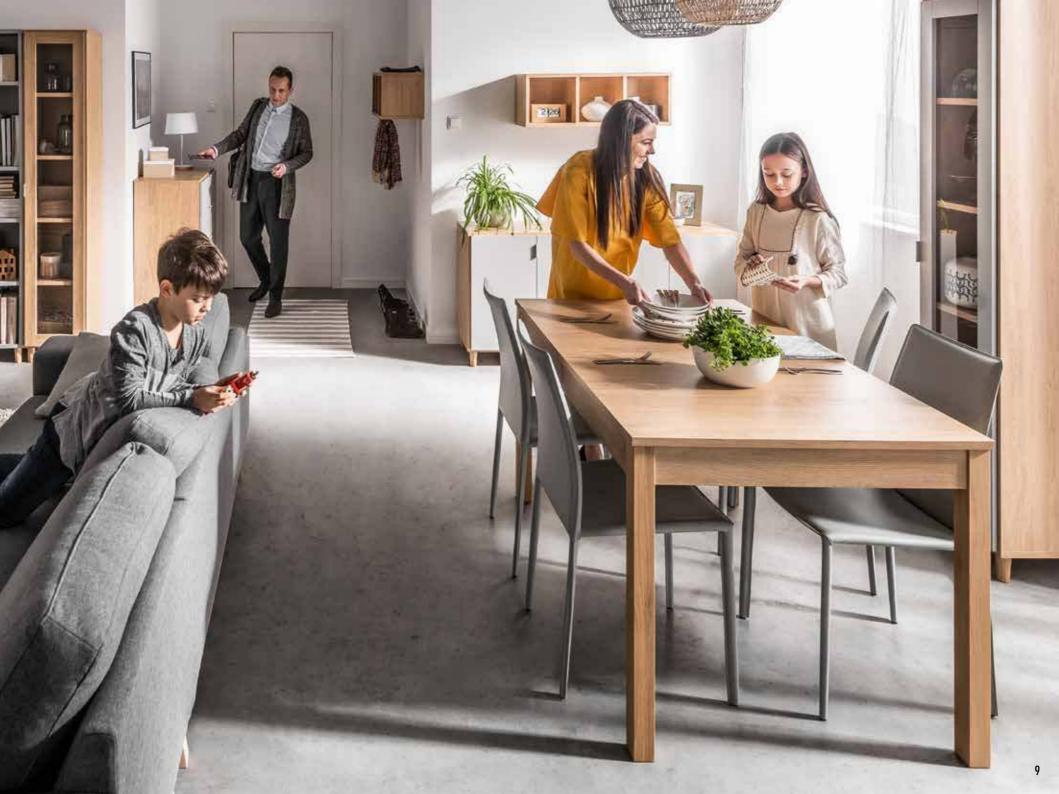

## TAKE EVERY ROOM EASY

The Simple collection contains hallway, living room, bedroom, office and teenager's room furniture. Every room can be arranged in a different way, according to the taste and needs of its user.

## ALL IS SOUND WHEN THE INTERIOR IS IN HARMONY

Every room in your house has its own role to play. How to arrange it? It's simple. Choose the furniture that will take on the duties of a given room (bedroom, dining room, office, hall or living room). Harmony can be achieved in different ways. It can be a play of colors within your whole home or you can match a color to every room (like gray for your home office, wooden for your bedroom or black and white for your living room). In any case, the whole interior design will remain coherent and harmonious.