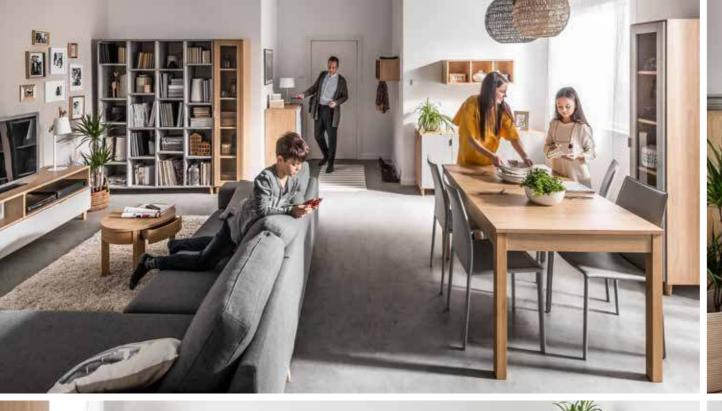

## TAKE EVERY ROOM EASY

The Simple collection contains hallway, living room, bedroom, office and teenager's room furniture. Every room can be arranged in a different way, according to the taste and needs of its user.

## ALL IS SOUND WHEN THE INTERIOR IS IN HARMONY

Every room in your house has its own role to play. How to arrange it? It's simple. Choose the furniture that will take on the duties of a given room (bedroom, dining room, office, hall or living room). Harmony can be achieved in different ways. It can be a play of colors within your whole home or you can match a color to every room (like gray for your home office, wooden for your bedroom or black and white for your living room). In any case, the whole interior design will remain coherent and harmonious.