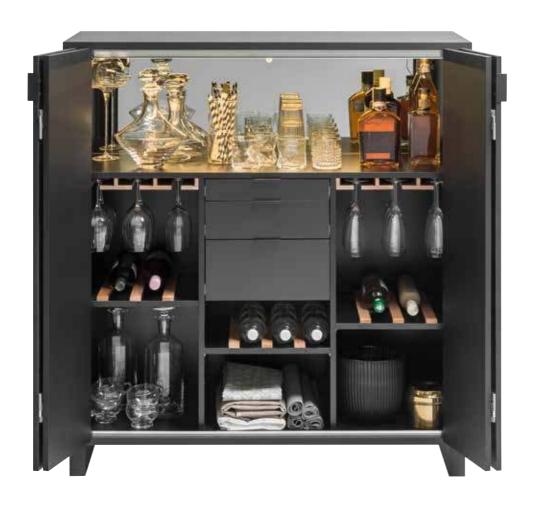

### SEE FOR YOURSELF - WE'VE RAISED THE BAR TO PERFECTION

It's one of the best thought-through liquor cabinets. It's handy from the moment you open it. Thanks to its folding door it opens in an impressive way that grants access to all its contents at once.

### OPEN THE DOOR AND LIGHTS GO ON - IT'S THAT SIMPLE!

You can put glasses on the sliding shelf.

A handy drawer will keep all your necessary drink accessories.

Special grips will protect your wineglasses. The wine racks can be easily rotated 180 degrees to make a regular flat surface shelf.