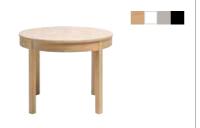

## A TABLE THAT CAN MEASURE UP TO ANY PARTY

A small table for big tasks. Meet the only round table on the market that from a handy 4 seat table extends to an impressive 12 seat table (from 1.1m to almost 2.5m). The round shape balances the geometrical shapes in this collection and provides a warm, family-friendly atmosphere.

s80/g35,5/w80 cm

Bed 160 s165/g205.5/w80.5 cm

Bed 140 s145/g205.5/w80.5 cm

Bed 120 s125/g205.5/w80.5 cm

Rectangular extendable table s140/g90/w78 cm

Round extendable table s100/w75 cm

Desk 140 s100/g67/w68.5 cm