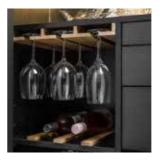

### OPEN THE DOOR AND LIGHTS GO ON - IT'S THAT SIMPLE!

You can put glasses on the sliding shelf.

A handy drawer will keep all your necessary drink accessories.

Special grips will protect your wineglasses. The wine racks can be easily rotated 180 degrees to make a regular flat surface shelf.