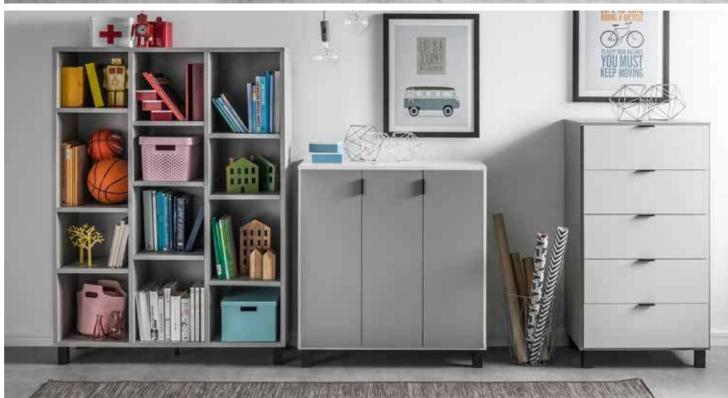

## TAKE EVERY ROOM EASY

The Simple collection contains hallway, living room, bedroom, office and teenager's room furniture. Every room can be arranged in a different way, according to the taste and needs of its user.

## A TIMELESS AND AGELESS COLLECTION

There is nothing difficult for the Simple collection. Even arranging a teenager's room is a piece of cake.

The youngsters will like it, and parents will appreciate that it matches the rest of the interior design.

All Simple furniture can be picked in different sizes, so that it fits even the little users.