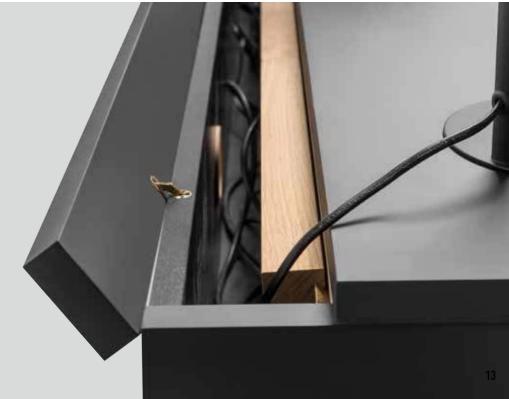

# THE WIRE PROBLEM UNTANGLED

Once and for all we have solved the problem of tangling wires by creating a clever organizing compartment in the RTV stand.

The RTV stand has a recess in which you can hide power strips to plug in all devices. If you use extra blinds, all wires will be covered. Nothing can be seen but everything can be heard!