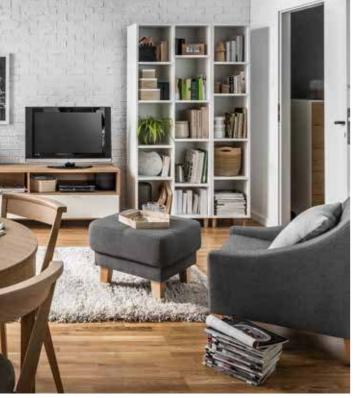

## TAKE EVERY ROOM EASY

The Simple collection contains hallway, living room, bedroom, office and teenager's room furniture. Every room can be arranged in a different way, according to the taste and needs of its user.

## ALL IS SOUND WHEN THE INTERIOR IS IN HARMONY

Every room in your house has its own role to play. How to arrange it? It's simple. Choose the furniture that will take on the duties of a given room (bedroom, dining room, office, hall or living room). Harmony can be achieved in different ways. It can be a play of colors within your whole home or you can match a color to every room (like gray for your home office, wooden for your bedroom or black and white for your living room). In any case, the whole interior design will remain coherent and harmonious.