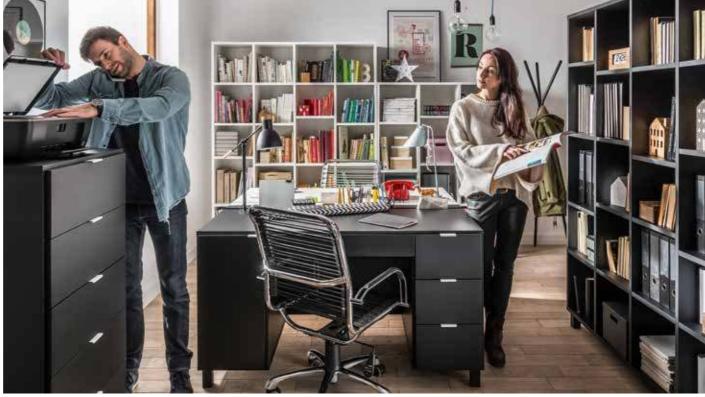

## OFF TO WORK!

All work will be done quicker and easier in a well organized space.

The height of all the shelves in the bookcase can be easily adjusted to the size of the stored objects.

## WE MEASURED UP TO THE DESK

The designer has measured all the most commonly used office supplies and adjusted all the desk's dimensions: the volume of the drawers, the height of the shelves, the depth of the cabinet, the size of the desktop. He also checked what you usually keep on top of your desk, counted, calculated and created the perfect storage system: a functional slat.

The functional slat that the desk has been equipped with is just as busy at its user: it organizes the wires, holds a charging phone, holds the sticky notes, serves as a utensils holder, a magnetic board or a picture frame. You can use the already existing sets or create your own functional slat.