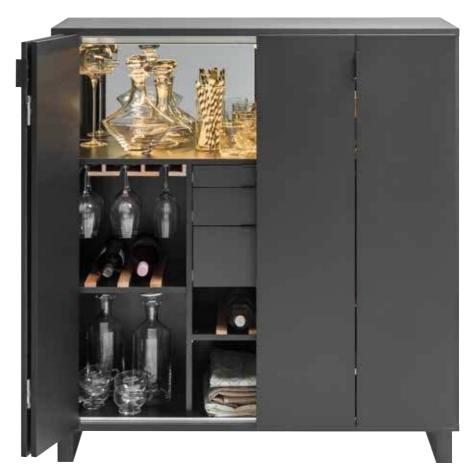

### SEE FOR YOURSELF - WE'VE RAISED THE BAR TO PERFECTION

It's one of the best thought-through liquor cabinets. It's handy from the moment you open it. Thanks to its folding door it opens in an impressive way that grants access to all its contents at once.

### OPEN THE DOOR AND LIGHTS GO ON - IT'S THAT SIMPLE!

You can put glasses on the sliding shelf.

A handy drawer will keep all your necessary drink accessories.

Special grips will protect your wineglasses. The wine racks can be easily rotated 180 degrees to make a regular flat surface shelf.