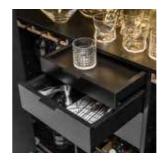

### SEE FOR YOURSELF - WE'VE RAISED THE BAR TO PERFECTION

It's one of the best thought-through liquor cabinets. It's handy from the moment you open it. Thanks to its folding door it opens in an impressive way that grants access to all its contents at once.

### OPEN THE DOOR AND LIGHTS GO ON - IT'S THAT SIMPLE!

You can put glasses on the sliding shelf.

A handy drawer will keep all your necessary drink accessories.

Special grips will protect your wineglasses. The wine racks can be easily rotated 180 degrees to make a regular flat surface shelf.