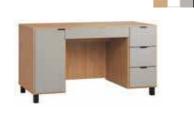

## WE MEASURED UP TO THE DESK

The designer has measured all the most commonly used office supplies and adjusted all the desk's dimensions: the volume of the drawers, the height of the shelves, the depth of the cabinet, the size of the desktop. He also checked what you usually keep on top of your desk, counted, calculated and created the perfect storage system: a functional slat.

The functional slat that the desk has been equipped with is just as busy at its user: it organizes the wires, holds a charging phone, holds the sticky notes, serves as a utensils holder, a magnetic board or a picture frame. You can use the already existing sets or create your own functional slat.