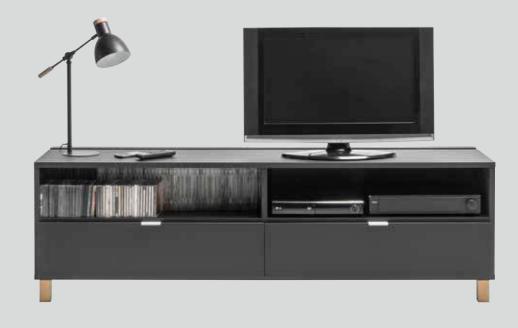

## FURNITURE YOU CAN COUNT ON

The designer has calculated, measured and double-checked everything so that we know what is used where and when in the house. And so we created some of the best thought-through and helpful furniture pieces. The RTV stand will surprise you when you see how easily all devices and records fit in it. And when you look for room for the remote controller, reading glasses or a charger, you will discover the capacity of the coffee table's drawer.

# THE WIRE PROBLEM UNTANGLED

Once and for all we have solved the problem of tangling wires by creating a clever organizing compartment in the RTV stand.

The RTV stand has a recess in which you can hide power strips to plug in all devices. If you use extra blinds, all wires will be covered. Nothing can be seen but everything can be heard!