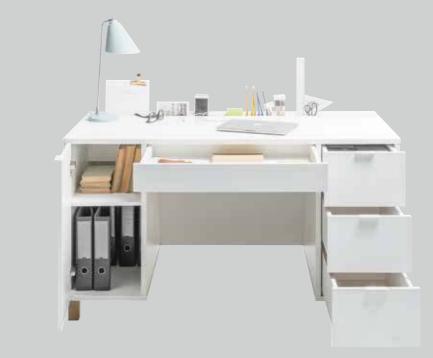

## WE MEASURED UP TO THE DESK

The designer has measured all the most commonly used office supplies and adjusted all the desk's dimensions: the volume of the drawers, the height of the shelves, the depth of the cabinet, the size of the desktop. He also checked what you usually keep on top of your desk, counted, calculated and created the perfect storage system: a functional slat.

The functional slat that the desk has been equipped with is just as busy at its user: it organizes the wires, holds a charging phone, holds the sticky notes, serves as a utensils holder, a magnetic board or a picture frame. You can use the already existing sets or create your own functional slat.