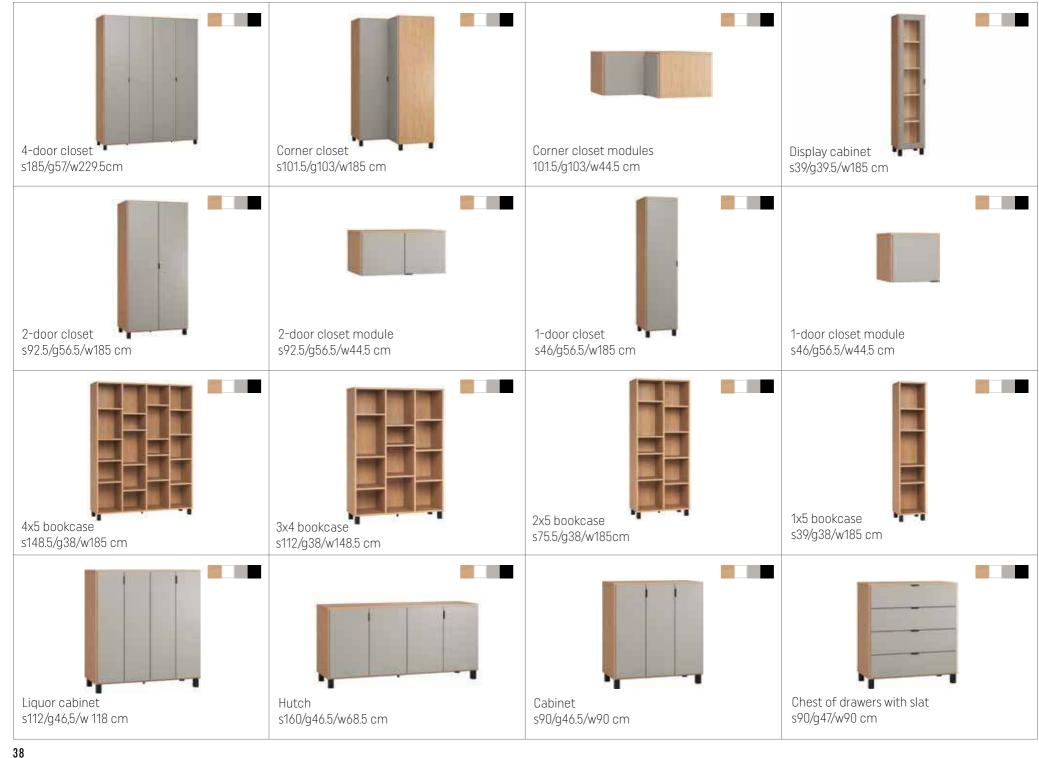

RTV stand slat set:
4 blind slats 400. The recess can be fully covered with an extra
150 blind slat.

Narrow chest of drawers

s62,5/g47/w112 cm

Couch 90x200 s95/g205.5/w68 cm

Bed 180 s185/g205.5/w80.5 cm

Coffee table 80

s80/g35,5/w80 cm

Bed 160 s165/g205.5/w80.5 cm

Bed 140 s145/g205.5/w80.5 cm

Bed 120 s125/g205.5/w80.5 cm

Rectangular extendable table s140/g90/w78 cm

Round extendable table s100/w75 cm

Desk 140 s100/g67/w68.5 cm

Desk 110 s110/g57/w78 cm

Night stand with doors 45/g39.5/w30.5 cm

Square hanging shelf s31.5/g30/w31.5 cm

Rectangular hanging shelf s31.5/g30/w90 cm

s 43/g 49,5cm/w 86 cm

Chair

Rectangular hanging shelf with hooks s35/g30/w90 cm

Dressing table s180/g100/w75 cm

Hanging mirror s80/g80/w2,5 cm