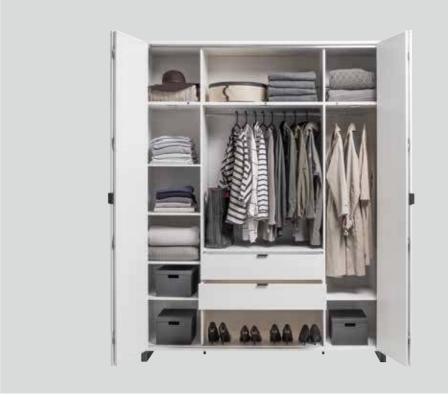

# A VERY ACCOMMODATING CLOSET

With a closet like this all things will fall into place, and thanks to a backlit inside they can then be easily found. Handy folding doors don't take much space and allow to access everything quickly.