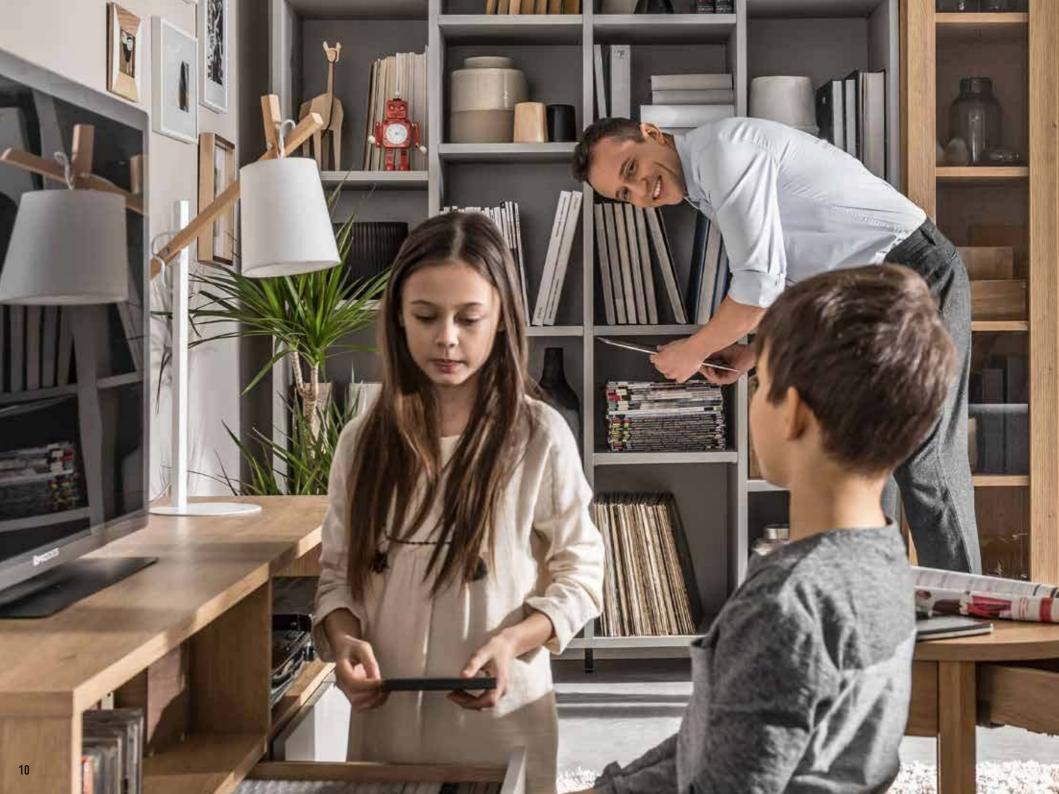

## OFF TO WORK!

All work will be done quicker and easier in a well organized space.

The height of all the shelves in the bookcase can be easily adjusted to the size of the stored objects.

## A TIMELESS AND AGELESS COLLECTION

There is nothing difficult for the Simple collection. Even arranging a teenager's room is a piece of cake.

The youngsters will like it, and parents will appreciate that it matches the rest of the interior design.

All Simple furniture can be picked in different sizes, so that it fits even the little users.