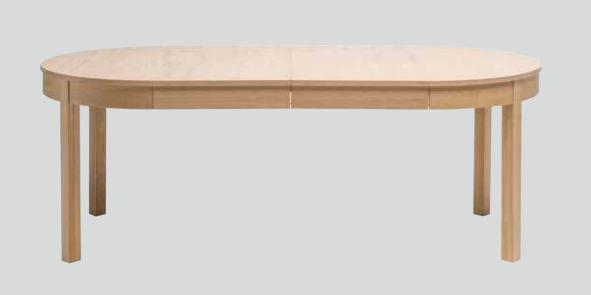

## A TABLE THAT CAN MEASURE UP TO ANY PARTY

A small table for big tasks. Meet the only round table on the market that from a handy 4 seat table extends to an impressive 12 seat table (from 1.1m to almost 2.5m). The round shape balances the geometrical shapes in this collection and provides a warm, family-friendly atmosphere.

s80/g35,5/w80 cm

Bed 160 s165/g205.5/w80.5 cm

Bed 140 s145/g205.5/w80.5 cm

Bed 120 s125/g205.5/w80.5 cm

Rectangular extendable table s140/g90/w78 cm

Round extendable table s100/w75 cm

Desk 140 s100/g67/w68.5 cm