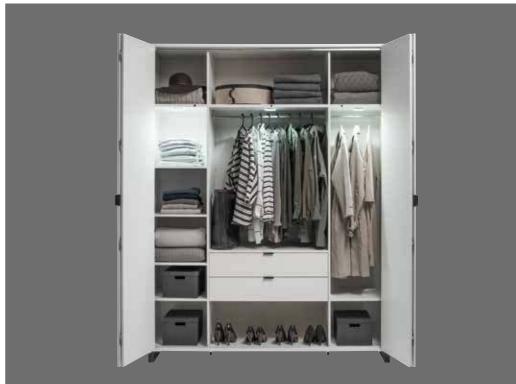

# A VERY ACCOMMODATING CLOSET

With a closet like this all things will fall into place, and thanks to a backlit inside they can then be easily found. Handy folding doors don't take much space and allow to access everything quickly.