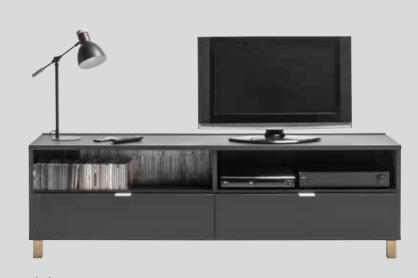

## FURNITURE YOU CAN COUNT ON

The designer has calculated, measured and double-checked everything so that we know what is used where and when in the house. And so we created some of the best thought-through and helpful furniture pieces. The RTV stand will surprise you when you see how easily all devices and records fit in it. And when you look for room for the remote controller, reading glasses or a charger, you will discover the capacity of the coffee table's drawer.

# THE WIRE PROBLEM UNTANGLED

Once and for all we have solved the problem of tangling wires by creating a clever organizing compartment in the RTV stand.

The RTV stand has a recess in which you can hide power strips to plug in all devices. If you use extra blinds, all wires will be covered. Nothing can be seen but everything can be heard!