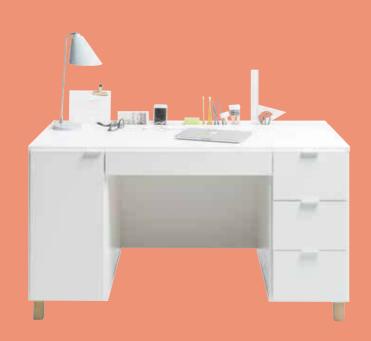

## WE MEASURED UP TO THE DESK

The designer has measured all the most commonly used office supplies and adjusted all the desk's dimensions: the volume of the drawers, the height of the shelves, the depth of the cabinet, the size of the desktop. He also checked what you usually keep on top of your desk, counted, calculated and created the perfect storage system: a functional slat.

The functional slat that the desk has been equipped with is just as busy at its user: it organizes the wires, holds a charging phone, holds the sticky notes, serves as a utensils holder, a magnetic board or a picture frame. You can use the already existing sets or create your own functional slat.