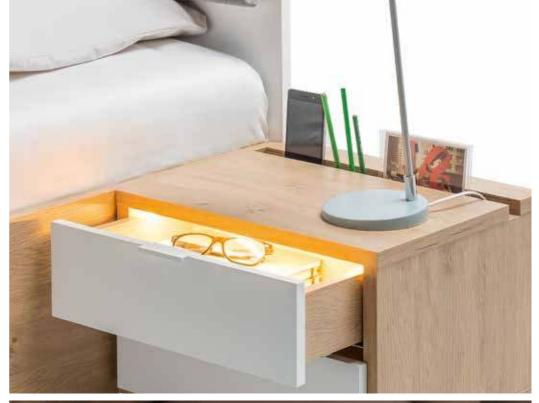

# SHINE ON, YOU BEDSIDE TABLE!

It's worth to have a special table like this one at hand due to its amazingly simple light switching mechanism. All you need to do to switch the light on or off is touch the drawer. The warm discreet lighting will make it easier to find things and allow you to avoid using the bright main lights at night.

# IN THE BEDROOM EVERYTHING RESTS WHERE IT SHOULD LAY

Luckily the designer of the Simple collection also sometimes sleeps and thus knows that a good bedside table needs to keep all the little things tidy. This is why the nightstand has been equipped with a recess and a matching functional slat. You can choose organizing elements that you need for the slat (for pens, picture frames etc.) You can also hide a power strip in the recess and cover it along with the wires using a neat lid.