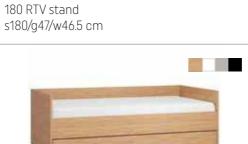

## FURNITURE YOU CAN COUNT ON

The designer has calculated, measured and double-checked everything so that we know what is used where and when in the house. And so we created some of the best thought-through and helpful furniture pieces. The RTV stand will surprise you when you see how easily all devices and records fit in it. And when you look for room for the remote controller, reading glasses or a charger, you will discover the capacity of the coffee table's drawer.

# THE WIRE PROBLEM UNTANGLED

Once and for all we have solved the problem of tangling wires by creating a clever organizing compartment in the RTV stand.

The RTV stand has a recess in which you can hide power strips to plug in all devices. If you use extra blinds, all wires will be covered. Nothing can be seen but everything can be heard!

RTV stand slat set:
4 blind slats 400. The recess can be fully covered with an extra
150 blind slat.

Narrow chest of drawers

s62,5/g47/w112 cm

Couch 90x200 s95/g205.5/w68 cm

Bed 180 s185/g205.5/w80.5 cm

Coffee table 80