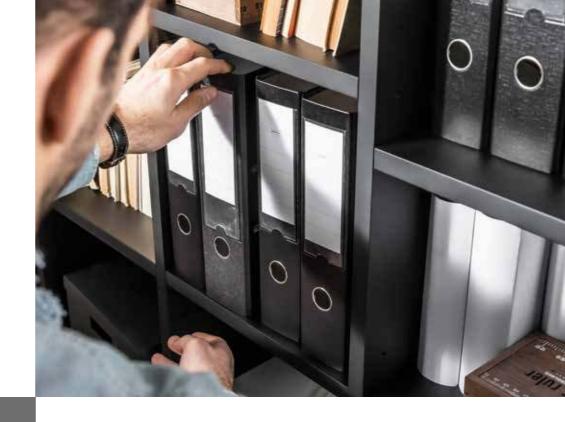

## OFF TO WORK!

All work will be done quicker and easier in a well organized space.

The height of all the shelves in the bookcase can be easily adjusted to the size of the stored objects.