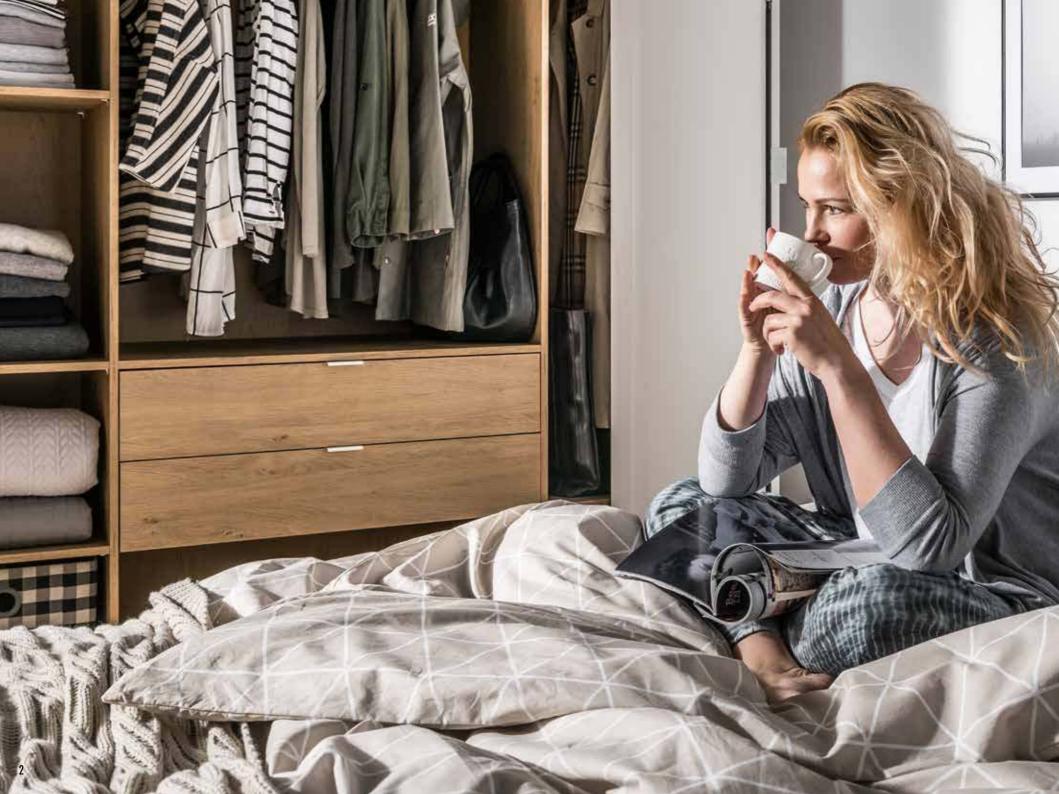

# IN THE BEDROOM EVERYTHING RESTS WHERE IT SHOULD LAY

Luckily the designer of the Simple collection also sometimes sleeps and thus knows that a good bedside table needs to keep all the little things tidy. This is why the nightstand has been equipped with a recess and a matching functional slat. You can choose organizing elements that you need for the slat (for pens, picture frames etc.) You can also hide a power strip in the recess and cover it along with the wires using a neat lid.

# A VERY ACCOMMODATING CLOSET

With a closet like this all things will fall into place, and thanks to a backlit inside they can then be easily found. Handy folding doors don't take much space and allow to access everything quickly.