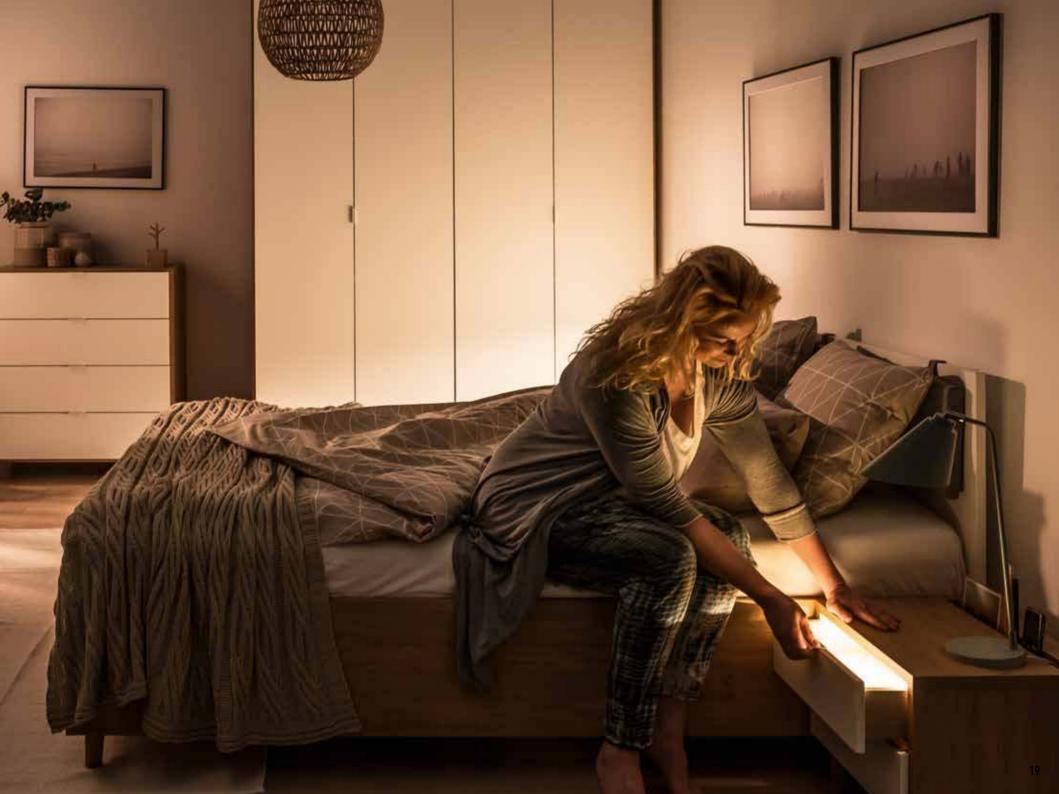

# SHINE ON, YOU BEDSIDE TABLE!

It's worth to have a special table like this one at hand due to its amazingly simple light switching mechanism. All you need to do to switch the light on or off is touch the drawer. The warm discreet lighting will make it easier to find things and allow you to avoid using the bright main lights at night.

# IN THE BEDROOM EVERYTHING RESTS WHERE IT SHOULD LAY

Luckily the designer of the Simple collection also sometimes sleeps and thus knows that a good bedside table needs to keep all the little things tidy. This is why the nightstand has been equipped with a recess and a matching functional slat. You can choose organizing elements that you need for the slat (for pens, picture frames etc.) You can also hide a power strip in the recess and cover it along with the wires using a neat lid.