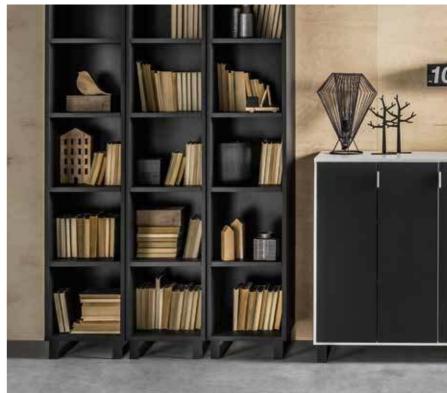

## OFF TO WORK!

All work will be done quicker and easier in a well organized space.

The height of all the shelves in the bookcase can be easily adjusted to the size of the stored objects.