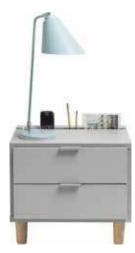

# SHINE ON, YOU BEDSIDE TABLE!

It's worth to have a special table like this one at hand due to its amazingly simple light switching mechanism. All you need to do to switch the light on or off is touch the drawer. The warm discreet lighting will make it easier to find things and allow you to avoid using the bright main lights at night.

# IN THE BEDROOM EVERYTHING RESTS WHERE IT SHOULD LAY

Luckily the designer of the Simple collection also sometimes sleeps and thus knows that a good bedside table needs to keep all the little things tidy. This is why the nightstand has been equipped with a recess and a matching functional slat. You can choose organizing elements that you need for the slat (for pens, picture frames etc.) You can also hide a power strip in the recess and cover it along with the wires using a neat lid.