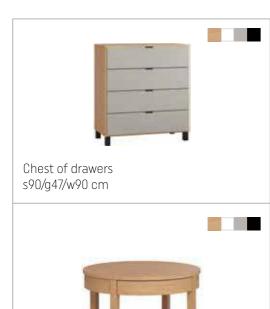

RTV stand slat set:
4 blind slats 400. The recess can be fully covered with an extra
150 blind slat.

Narrow chest of drawers

s62,5/g47/w112 cm

Couch 90x200 s95/g205.5/w68 cm

Bed 180 s185/g205.5/w80.5 cm

Coffee table 80