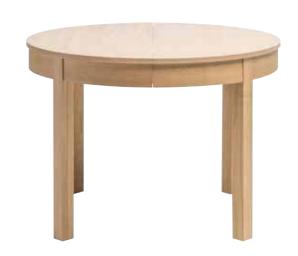

## A TABLE THAT CAN MEASURE UP TO ANY PARTY

A small table for big tasks. Meet the only round table on the market that from a handy 4 seat table extends to an impressive 12 seat table (from 1.1m to almost 2.5m). The round shape balances the geometrical shapes in this collection and provides a warm, family-friendly atmosphere.

s80/g35,5/w80 cm

Bed 160 s165/g205.5/w80.5 cm

Bed 140 s145/g205.5/w80.5 cm

Bed 120 s125/g205.5/w80.5 cm

Rectangular extendable table s140/g90/w78 cm

Round extendable table s100/w75 cm

Desk 140 s100/g67/w68.5 cm