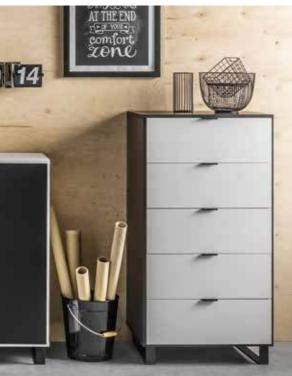

RTV stand slat set:
4 blind slats 400. The recess can be fully covered with an extra
150 blind slat.

Narrow chest of drawers

s62,5/g47/w112 cm

Couch 90x200 s95/g205.5/w68 cm

Bed 180 s185/g205.5/w80.5 cm

Coffee table 80