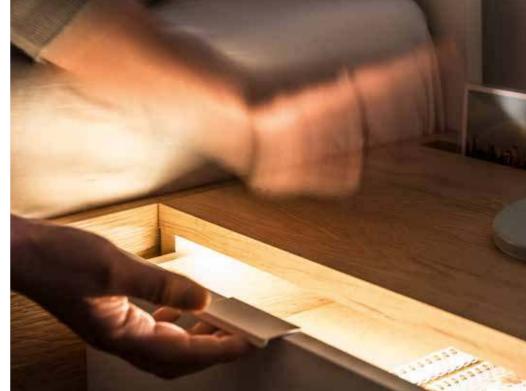

# SHINE ON, YOU BEDSIDE TABLE!

It's worth to have a special table like this one at hand due to its amazingly simple light switching mechanism. All you need to do to switch the light on or off is touch the drawer. The warm discreet lighting will make it easier to find things and allow you to avoid using the bright main lights at night.

# IN THE BEDROOM EVERYTHING RESTS WHERE IT SHOULD LAY

Luckily the designer of the Simple collection also sometimes sleeps and thus knows that a good bedside table needs to keep all the little things tidy. This is why the nightstand has been equipped with a recess and a matching functional slat. You can choose organizing elements that you need for the slat (for pens, picture frames etc.) You can also hide a power strip in the recess and cover it along with the wires using a neat lid.