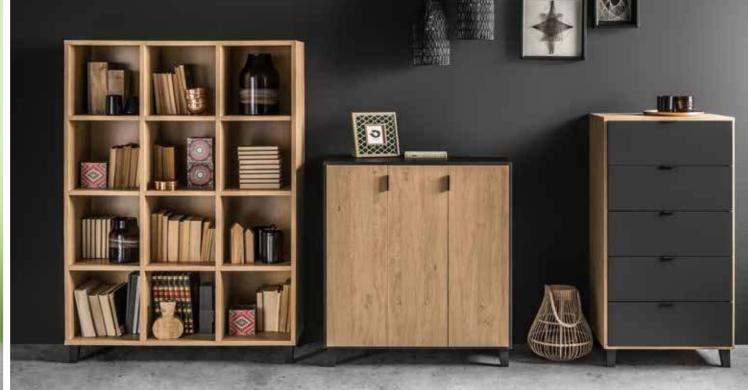

## ALL IS SOUND WHEN THE INTERIOR IS IN HARMONY

Every room in your house has its own role to play. How to arrange it? It's simple. Choose the furniture that will take on the duties of a given room (bedroom, dining room, office, hall or living room). Harmony can be achieved in different ways. It can be a play of colors within your whole home or you can match a color to every room (like gray for your home office, wooden for your bedroom or black and white for your living room). In any case, the whole interior design will remain coherent and harmonious.

## FURNITURE YOU CAN COUNT ON

The designer has calculated, measured and double-checked everything so that we know what is used where and when in the house. And so we created some of the best thought-through and helpful furniture pieces. The RTV stand will surprise you when you see how easily all devices and records fit in it. And when you look for room for the remote controller, reading glasses or a charger, you will discover the capacity of the coffee table's drawer.