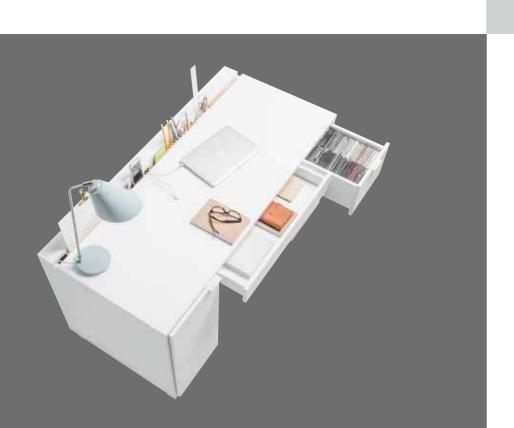

## WE MEASURED UP TO THE DESK

The designer has measured all the most commonly used office supplies and adjusted all the desk's dimensions: the volume of the drawers, the height of the shelves, the depth of the cabinet, the size of the desktop. He also checked what you usually keep on top of your desk, counted, calculated and created the perfect storage system: a functional slat.

The functional slat that the desk has been equipped with is just as busy at its user: it organizes the wires, holds a charging phone, holds the sticky notes, serves as a utensils holder, a magnetic board or a picture frame. You can use the already existing sets or create your own functional slat.