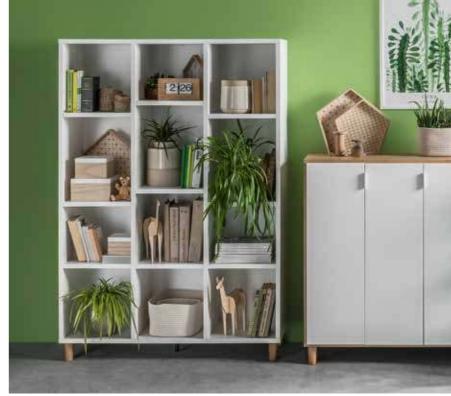

## OFF TO WORK!

All work will be done quicker and easier in a well organized space.

The height of all the shelves in the bookcase can be easily adjusted to the size of the stored objects.