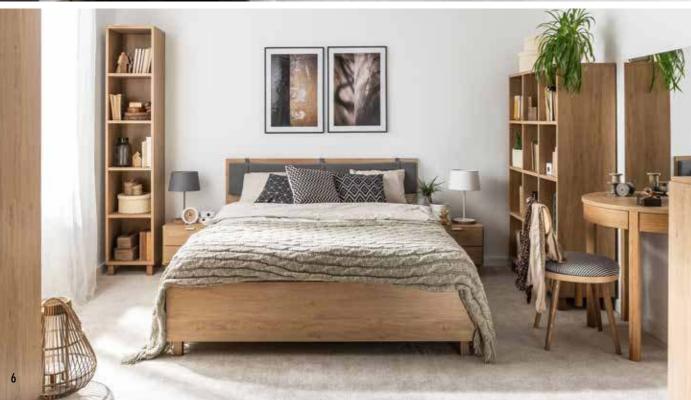

# SHINE ON, YOU BEDSIDE TABLE!

It's worth to have a special table like this one at hand due to its amazingly simple light switching mechanism. All you need to do to switch the light on or off is touch the drawer. The warm discreet lighting will make it easier to find things and allow you to avoid using the bright main lights at night.

# IN THE BEDROOM EVERYTHING RESTS WHERE IT SHOULD LAY

Luckily the designer of the Simple collection also sometimes sleeps and thus knows that a good bedside table needs to keep all the little things tidy. This is why the nightstand has been equipped with a recess and a matching functional slat. You can choose organizing elements that you need for the slat (for pens, picture frames etc.) You can also hide a power strip in the recess and cover it along with the wires using a neat lid.