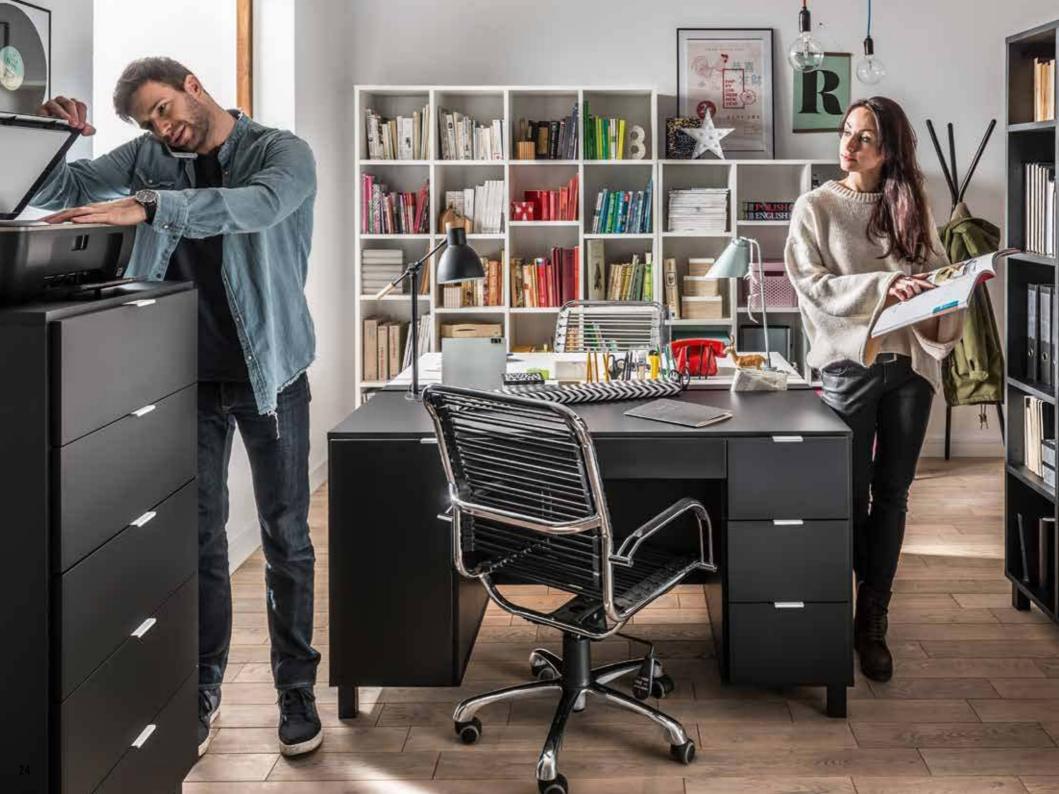

## OFF TO WORK!

All work will be done quicker and easier in a well organized space.

The height of all the shelves in the bookcase can be easily adjusted to the size of the stored objects.

## WE MEASURED UP TO THE DESK

The designer has measured all the most commonly used office supplies and adjusted all the desk's dimensions: the volume of the drawers, the height of the shelves, the depth of the cabinet, the size of the desktop. He also checked what you usually keep on top of your desk, counted, calculated and created the perfect storage system: a functional slat.

The functional slat that the desk has been equipped with is just as busy at its user: it organizes the wires, holds a charging phone, holds the sticky notes, serves as a utensils holder, a magnetic board or a picture frame. You can use the already existing sets or create your own functional slat.