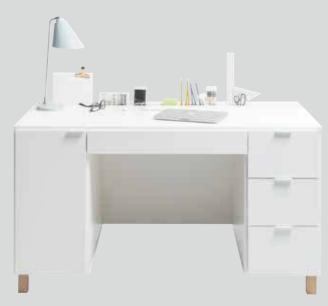

## WE MEASURED UP TO THE DESK

The designer has measured all the most commonly used office supplies and adjusted all the desk's dimensions: the volume of the drawers, the height of the shelves, the depth of the cabinet, the size of the desktop. He also checked what you usually keep on top of your desk, counted, calculated and created the perfect storage system: a functional slat.

The functional slat that the desk has been equipped with is just as busy at its user: it organizes the wires, holds a charging phone, holds the sticky notes, serves as a utensils holder, a magnetic board or a picture frame. You can use the already existing sets or create your own functional slat.