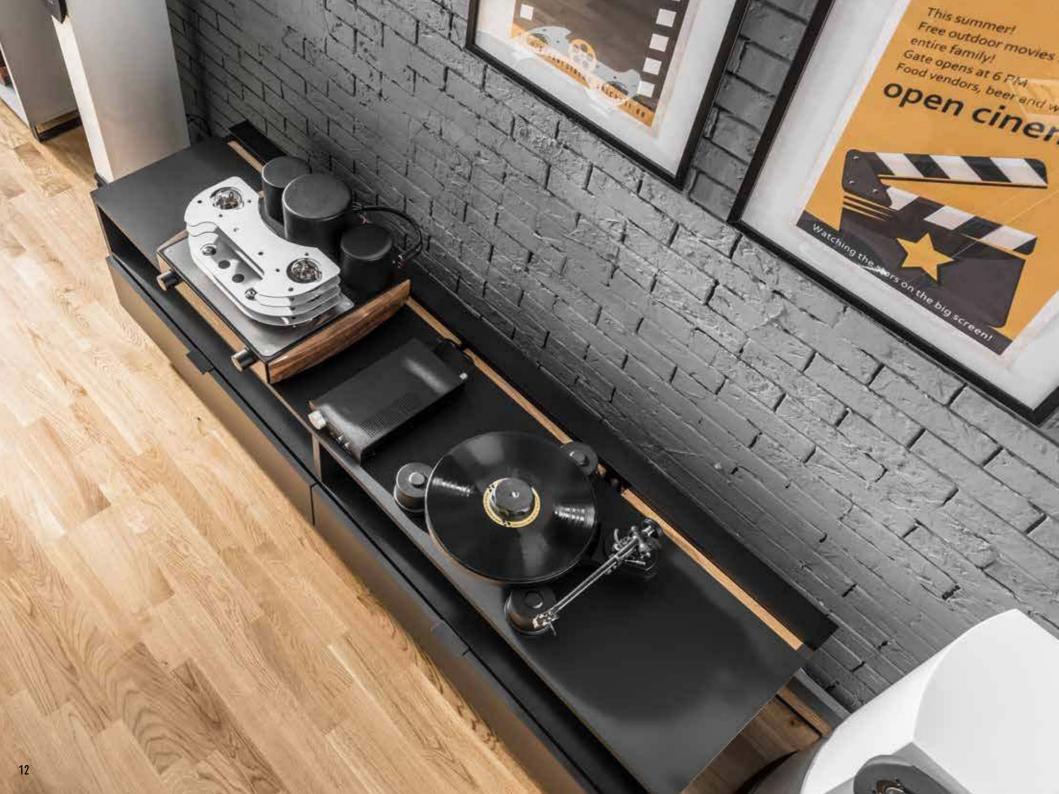

# THE WIRE PROBLEM UNTANGLED

Once and for all we have solved the problem of tangling wires by creating a clever organizing compartment in the RTV stand.

The RTV stand has a recess in which you can hide power strips to plug in all devices. If you use extra blinds, all wires will be covered. Nothing can be seen but everything can be heard!