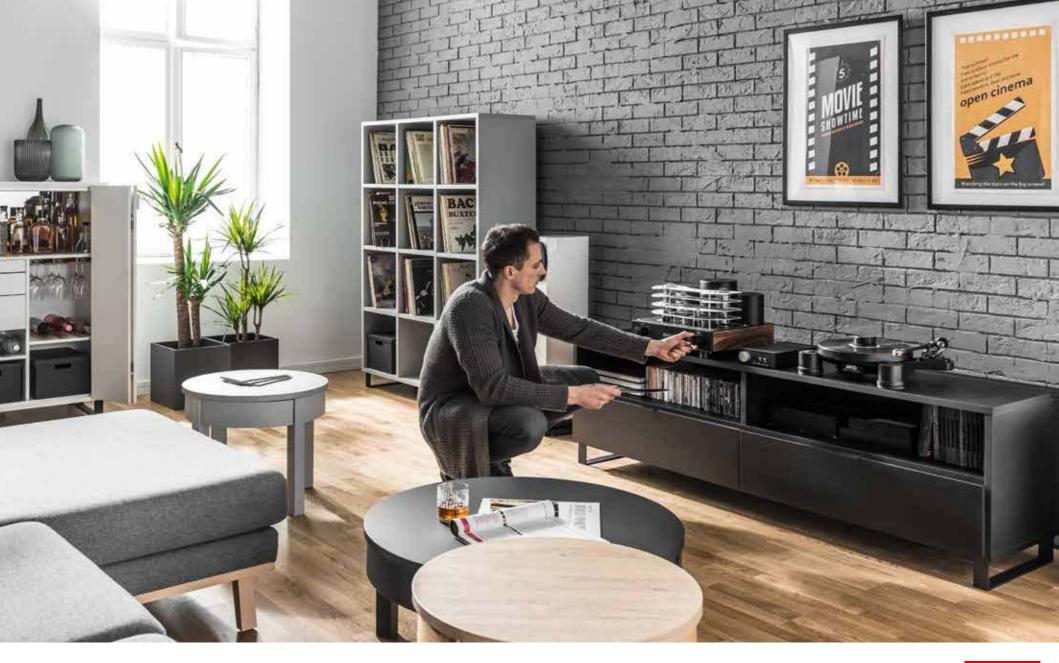

## FURNITURE YOU CAN COUNT ON

The designer has calculated, measured and double-checked everything so that we know what is used where and when in the house. And so we created some of the best thought-through and helpful furniture pieces. The RTV stand will surprise you when you see how easily all devices and records fit in it. And when you look for room for the remote controller, reading glasses or a charger, you will discover the capacity of the coffee table's drawer.

# THE WIRE PROBLEM UNTANGLED

Once and for all we have solved the problem of tangling wires by creating a clever organizing compartment in the RTV stand.

The RTV stand has a recess in which you can hide power strips to plug in all devices. If you use extra blinds, all wires will be covered. Nothing can be seen but everything can be heard!

## A TABLE THAT CAN MEASURE UP TO ANY PARTY

A small table for big tasks. Meet the only round table on the market that from a handy 4 seat table extends to an impressive 12 seat table (from 1.1m to almost 2.5m). The round shape balances the geometrical shapes in this collection and provides a warm, family-friendly atmosphere.