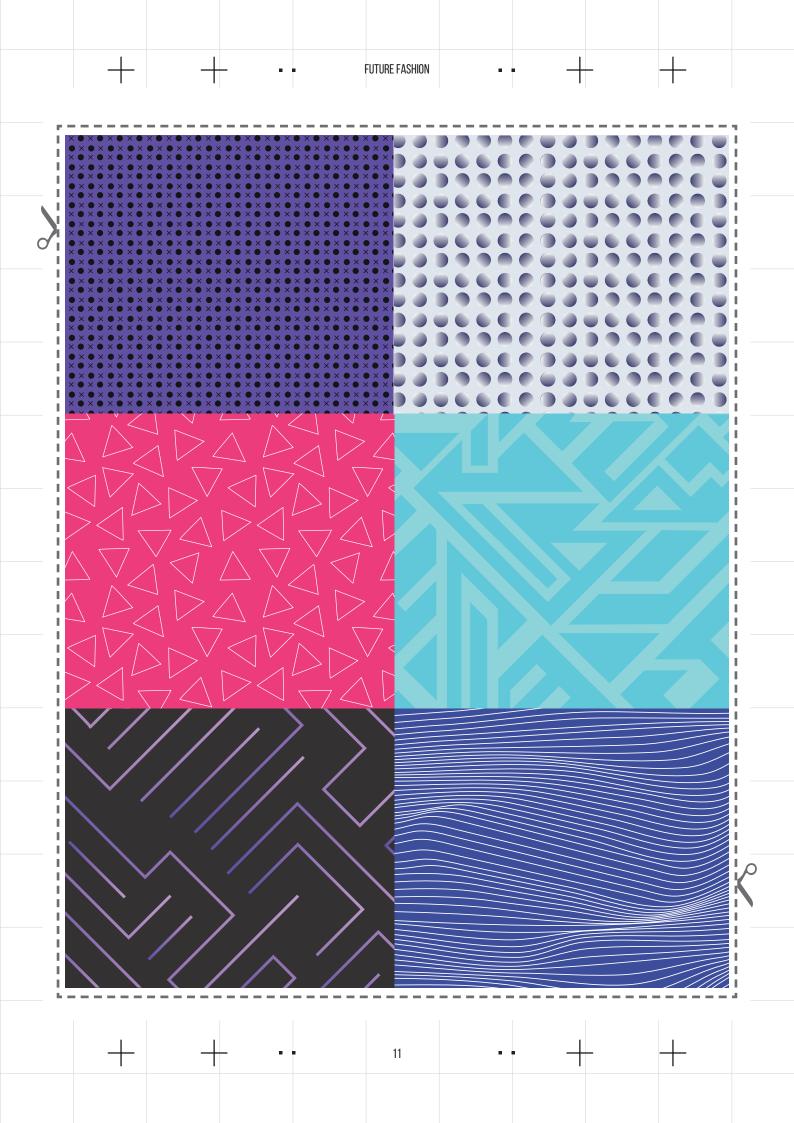

08

IN OUR FUTURE THE CLOTHES WE WEAR WILL PROBABLY BE MADE OF REALLY DIFFERENT MATERIALS.

DRESS YOUR OWN
FUTURE FASHION FIGURE.
CUT OUT AND USE
MATERIALS ON THE
FOLLOWING TWO PAGES.

USE PENS AND BOLD LINES. PLEASE LEAVE SPACE AROUND YOUR DESIGN.