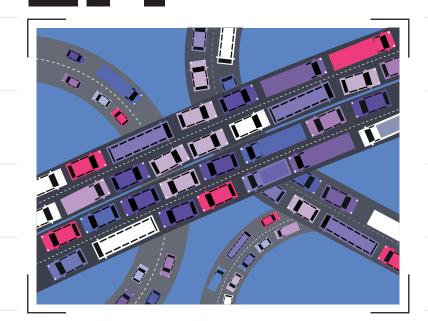

THE IHL HAS
DISCOVERED THAT IN
EARTH YEAR 2021,
HUMANS MAINLY TRAVEL
IN CARS. WE CAN SEE
THAT IN PLACES YOUR
ROADS ARE VERY BUSY.

IMAGINE IF, IN YOUR FUTURE, CARS AND GRIDLOCKED ROADS BECOME A THING OF THE PAST.

-

TELL US WHAT YOU THINK WE COULD DO WITH ALL THE EMPTY ROADS AND PARKING SPACES.