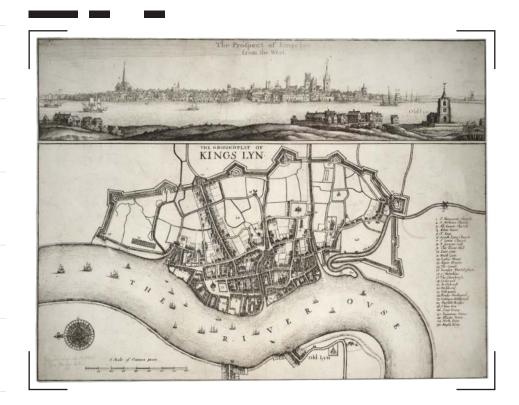

# EARTH YEAR: BEFORE 2021 [THE PAST]

ALL THE BEST FUTURES TAKE INSPIRATION FROM THE PAST. Find out about some of the incredible things that happened in King's Lynn in the past.

- What big changes took place?
- What have you found out about the past that could help us create our future?

IN THE PAST,
KING'S LYNN
WAS A THRIVING
SEAPORT, A
BUSY MARKET
TOWN AND AN
IMPORTANT
GATEWAY TO
EUROPE.