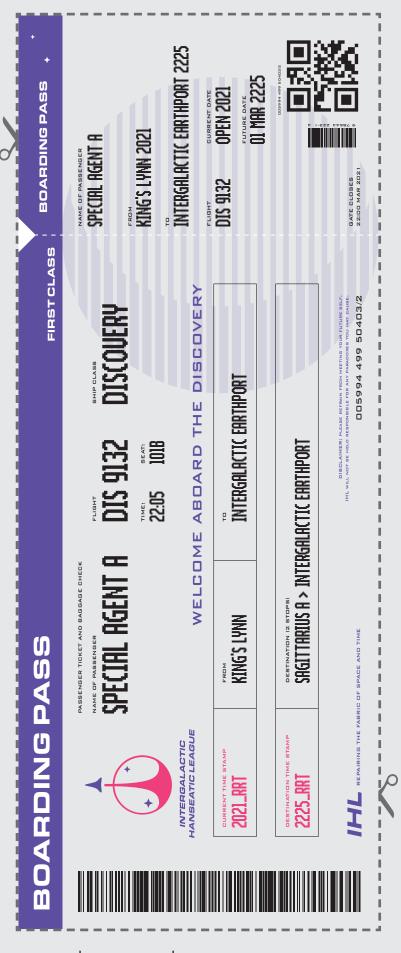

CONGRATULATIONS.
YOU HAVE
SUCCESSFULLY
COMPLETED YOUR
MISSION. HERE IS
YOUR BOARDING PASS
FOR IHL DISCOVERY —
YOUR TICKET TO THE

HANSEATIC LEAGUE INTERGALACTIC