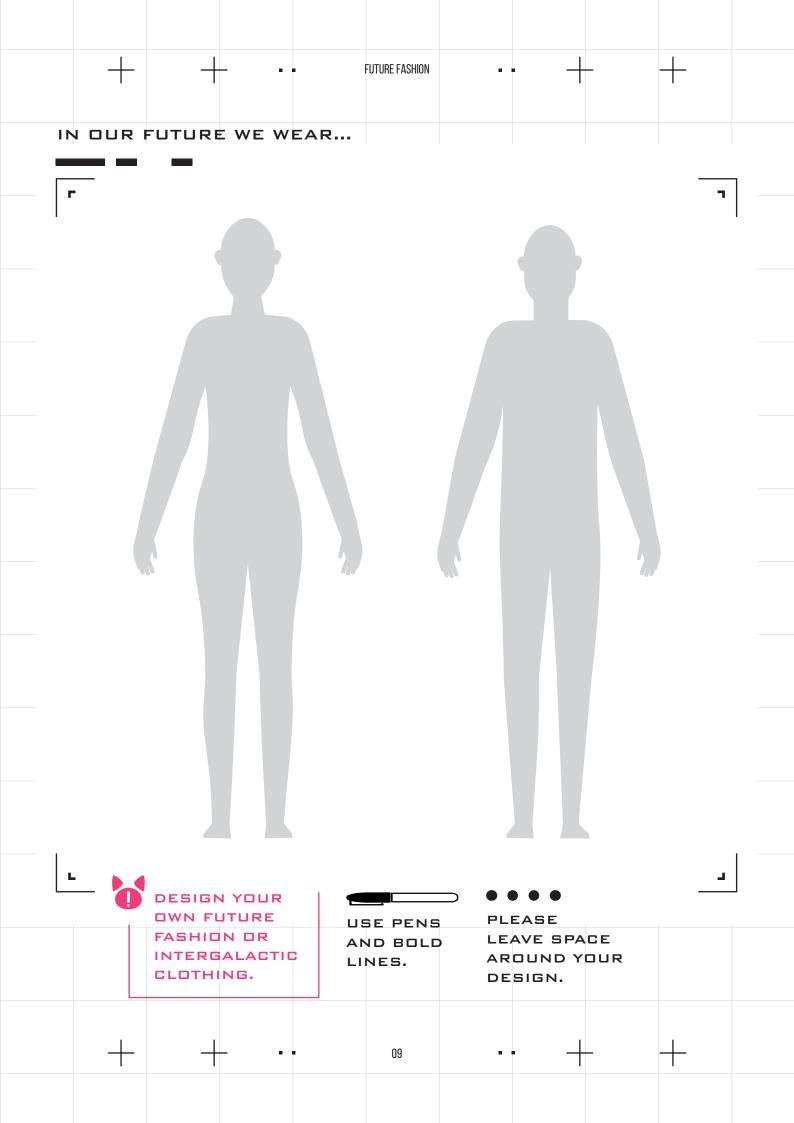

# EARTH YEAR: 2021 >>>>[THE FUTURE]

AS TIME TRAVELLERS, THE IHL KNOW THAT EVERYTHING CHANGES OVER TIME. IN OUR FUTURE WE WILL PROBABLY WEAR REALLY DIFFERENT CLOTHES.

WHAT DO YOU
THINK OUR
CLOTHES
MIGHT LOOK
LIKE? SHOW
US OR TELL
US YOUR
IDEAS.

08

IN OUR FUTURE THE CLOTHES WE WEAR WILL PROBABLY BE MADE OF REALLY DIFFERENT MATERIALS.

DRESS YOUR OWN
FUTURE FASHION FIGURE.
CUT OUT AND USE
MATERIALS ON THE
FOLLOWING TWO PAGES.

USE PENS AND BOLD LINES. PLEASE LEAVE SPACE AROUND YOUR DESIGN.