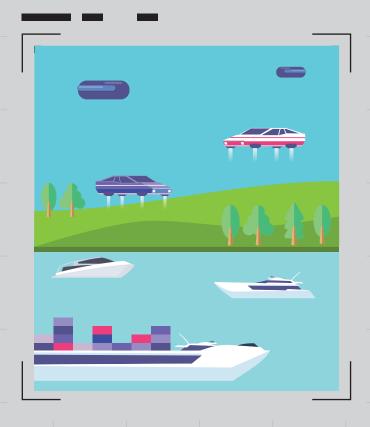

# FUTURE TRANSPORT

#### IN OUR FUTURE

- Cars that use fossil fuels are a thing of the past.
- Boats and planes are not the same as they were.
- We use renewable energy to power our vehicles.
- Travel is local and intergalactic.

THE IHL HAS
DISCOVERED THAT IN
EARTH YEAR 2021,
HUMANS MAINLY TRAVEL
IN CARS. WE CAN SEE
THAT IN PLACES YOUR
ROADS ARE VERY BUSY.

IMAGINE IF, IN YOUR FUTURE, CARS AND GRIDLOCKED ROADS BECOME A THING OF THE PAST.

-

TELL US WHAT YOU THINK WE COULD DO WITH ALL THE EMPTY ROADS AND PARKING SPACES.