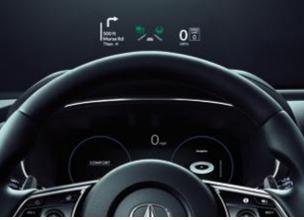

### WELCOME TO THE FLIGHT DECK.

When we challenged what it means to be an SUV, we didn't stop under the hood, because performance starts where the driver does: at the helm. Or, in this case, the MDX's Precision Cockpit,™ featuring an ultrawide 12.3-inch HD center display, the True Touchpad Interface,™ and the allnew 12.3-inch Digital Instrument Cluster. To complete your command center, we added the available 10.5-inch Head-Up Display, making the MDX feel less like a cargo ship and more like a fighter jet.