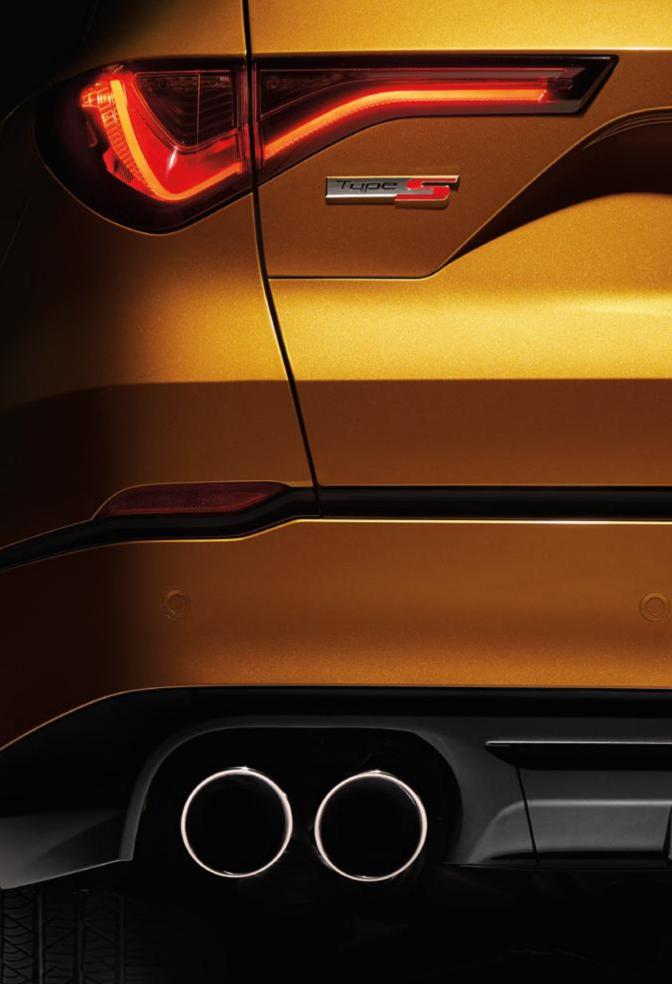

## JUST OUR TYPE OF SUV.

The Type S badge is reserved for the highest-performing vehicles we make. Every design and engineering detail that matters to the driver has been fine-tuned, delivering the most exhilarating driving experience possible.

That meant when it came time to design the first-ever Type S SUV, a few styling tweaks and some performance upgrades weren't going to cut it. So, we focused on improving everything affecting performance, and we integrated technology inspired by our NSX supercar.

This meticulous approach resulted in engineering the most powerful, most capable SUV Acura has ever made. It offers an estimated 355-hp turbocharged V-6 engine and even more premium amenities than you've come to expect, further separating itself from the rest of the pack.

The 2022 MDX Type S has more than earned its badge, and you'll find out why as soon as you get behind the wheel and feel the rush for yourself.

giving it an alluring contrast that commands authority. Its strong performance proportions give you the confidence to take on any corner, while the stunning Jewel Eye® LED headlights and Chicane™ LED taillights scream performance with every brief encounter.