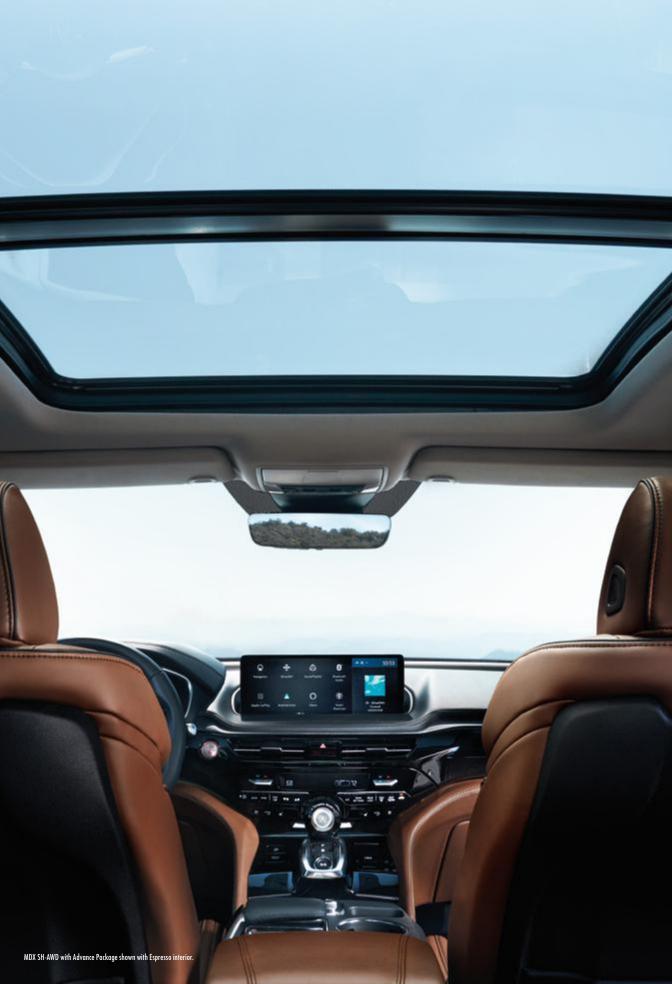

### WELCOME TO THE FLIGHT DECK.

When we challenged what it means to be an SUV, we didn't stop under the hood, because performance starts where the driver does: at the helm. Or, in this case, the MDX's Precision Cockpit,™ featuring an ultrawide 12.3-inch HD center display, the True Touchpad Interface,™ and the allnew 12.3-inch Digital Instrument Cluster. To complete your command center, we added the available 10.5-inch Head-Up Display, making the MDX feel less like a cargo ship and more like a fighter jet.

To up the comfort, we added available power side bolsters, 4-way adjustable head restraints, and a power thigh extension. But to really set the performance mood, the MDX incorporates available Iconic Drive™ ambient lighting and a panoramic roof into the cabin, creating a presence that's uniquely its own.