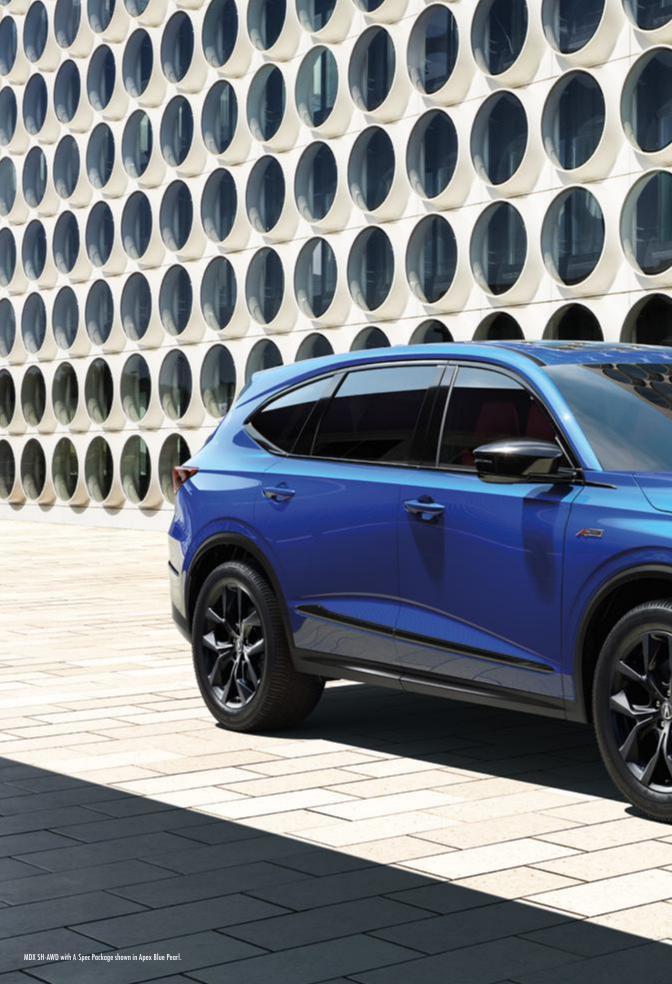

### LOOKS CAN THRILL.

The MDX A-Spec® sport appearance package elevates performance styling to match what's under the hood. Starting inside, the sport A-Spec seats, available in exclusive red perforated Milano premium leather with Ultrasuede® trim, and the leather-wrapped, flatbottom sport steering wheel with contrast stitching set the tone.

Glance down, and stainless-steel sport pedals state their purpose. Outside, exclusive piano-black trim and A-Spec badging on the fenders and hatch combine with split 5-spoke, 20-inch, Shark Gray wheels to express a bold presence as aggressive as its performance.