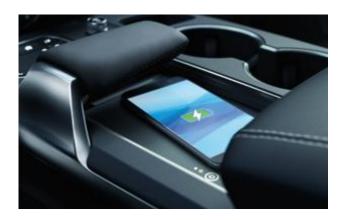

## MOBILE COMMAND CENTER.

We've added natural voice recognition and Smart Shortcuts, an Al program that learns from a driver's preferences, to tailor your driving experience by offering guidance and suggestions based on what you like. To get you this type of cutting-edge connection, we partnered with Ul experts, so everything from the high-definition camera system to the wireless charging pad is designed to elevate your driving experience.