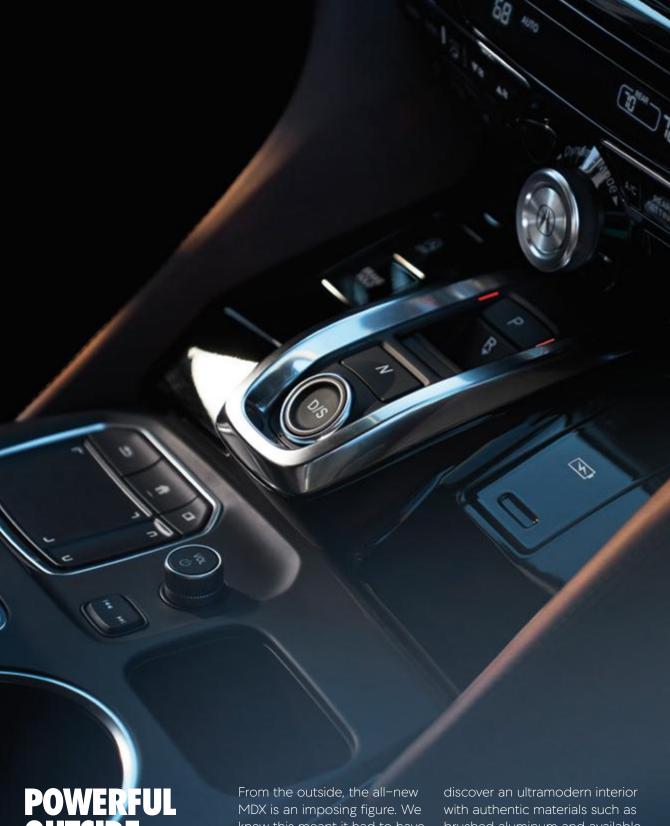

POWERFUL OUTSIDE. PREMIUM INSIDE.

From the outside, the all-new MDX is an imposing figure. We knew this meant it had to have an interior that was equally striking. And we're bold enough to say this interior is one of the most premium examples of precision craftsmanship we've ever created. Inside, you'll

discover an ultramodern interior with authentic materials such as brushed aluminum and available natural open-pore wood accents. Step on the gas and sit back in the upgraded sport seats with available Milano premium leather styled with contrast stitching and piping.