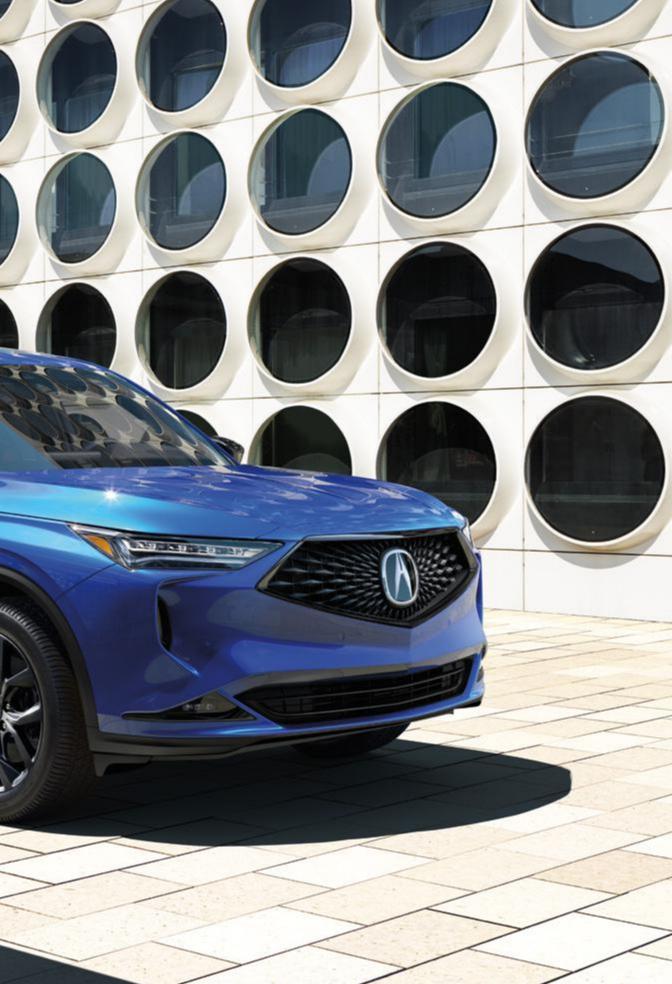

### LOOKS CAN THRILL.

The MDX A-Spec® sport appearance package elevates performance styling to match what's under the hood. Starting inside, the sport A-Spec seats, available in exclusive red perforated Milano premium leather with Ultrasuede® trim, and the leather-wrapped, flatbottom sport steering wheel with contrast stitching set the tone.

Glance down, and stainless-steel sport pedals state their purpose. Outside, exclusive piano-black trim and A-Spec badging on the fenders and hatch combine with split 5-spoke, 20-inch, Shark Gray wheels to express a bold presence as aggressive as its performance.