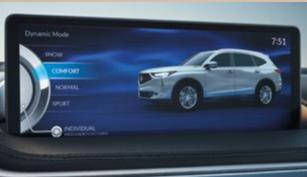

## MOBILE COMMAND CENTER.

We've added natural voice recognition and Smart Shortcuts, an Al program that learns from a driver's preferences, to tailor your driving experience by offering guidance and suggestions based on what you like. To get you this type of cutting-edge connection, we partnered with Ul experts, so everything from the high-definition camera system to the wireless charging pad is designed to elevate your driving experience.