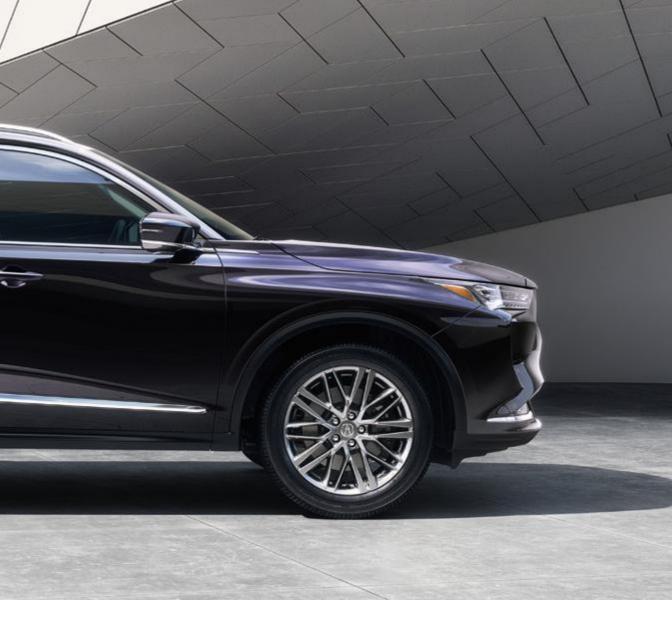

# BIG PRESENCE. BIGGER PERFORMANCE.

When we said we were getting back to our performance roots, we meant it, reimagining everything from the ground up and the inside out. We started by giving it an all-new, incredibly rigid chassis made with lightweight, high-strength steel and anchored it to a race-

inspired, all-aluminum, double-wishbone front suspension for improved grip and handling. Moving inside, we took design cues directly from our supercar, creating an NSX-inspired cockpit equipped with Sequential SportShift paddle shifters to control its responsive 10-speed