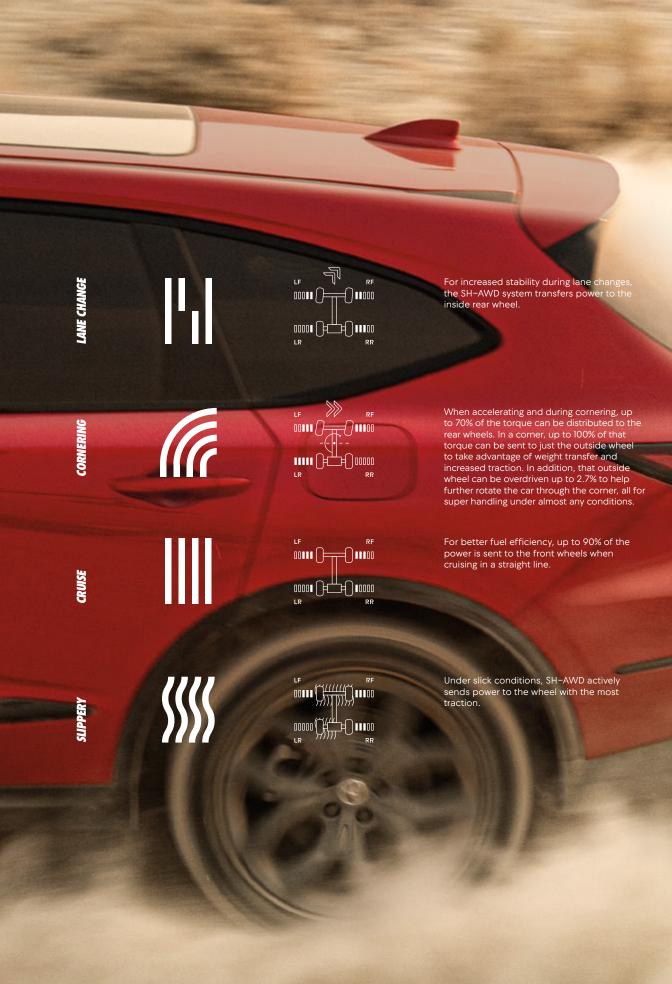

## MADETO STICK.

It's not easy to improve something you've been mastering for over 15 years, but then again, we've never been afraid of a challenge. When we engineered the newest version of Acura's renowned available Super Handling All-Wheel Drive™ (SH-AWD®), we knew we had to

This torque-vectoring system developed on the racetrack adapts to the driver, allowing for improved maneuverability and high-performance handling under almost any conditions. Whether the MDX is driving in slippery conditions or hugging

see it through to its full potential. corners on a twisty canyon road, power is actively sent to the wheels with the best traction, improving overall handling. It's the kind of groundbreaking performance that will make any driver forget there are two more rows of seats behind them.