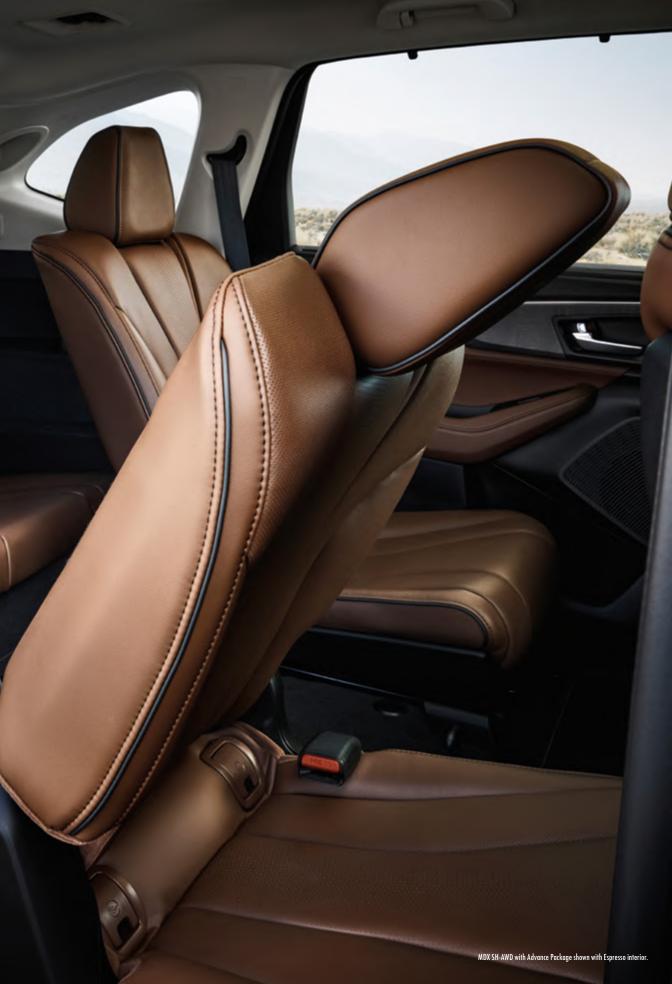

discover an ultramodern interior with authentic materials such as brushed aluminum and available natural open-pore wood accents. Step on the gas and sit back in the upgraded sport seats with available Milano premium leather styled with contrast stitching and piping.

To up the comfort, we added available power side bolsters, 4-way adjustable head restraints, and a power thigh extension. But to really set the performance mood, the MDX incorporates available Iconic Drive™ ambient lighting and a panoramic roof into the cabin, creating a presence that's uniquely its own.

# TRIPLE THREAT.

The craftsmanship and comforts inside the MDX's spacious cabin haven't come at the cost of capacity. All three rows have been carefully considered, catering to every passenger in every seat. Starting in the second row, a reclining—seat configuration with a removable center section lets you tailor the seat assignments to your liking.

ELS STUDIO 2D

MDX SH-AWD with Advance Package shown with Espresso interior.

You're not alone when the seats are empty. AcuraLink®3 advanced connectivity allows you to link up with your vehicle from almost anywhere, enabling you to preload destinations, start your car remotely, and even create a convenient Wi–Fi Hotspot\* Wireless Apple CarPlay,® wireless Android Auto,™4 and Amazon Alexa Built—in integration make verbal commands effortless.
\*Requires AT&T deta plan.