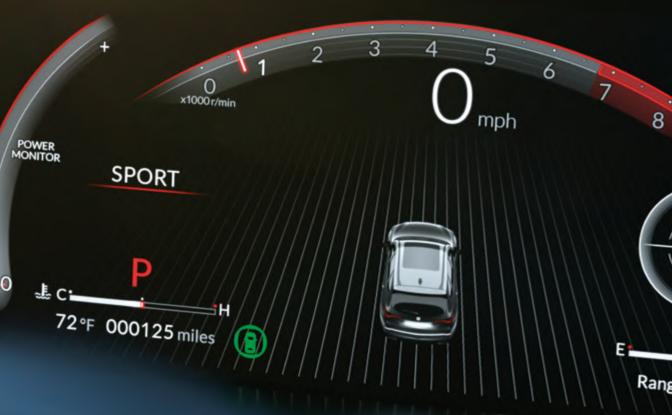

### WELCOME TO THE FLIGHT DECK.

When we challenged what it means to be an SUV, we didn't stop under the hood, because performance starts where the driver does: at the helm. Or, in this case, the MDX's Precision Cockpit,™ featuring an ultrawide 12.3-inch HD center display, the True Touchpad Interface,™ and the allnew 12.3-inch Digital Instrument Cluster. To complete your command center, we added the available 10.5-inch Head-Up Display, making the MDX feel less like a cargo ship and more like a fighter jet.