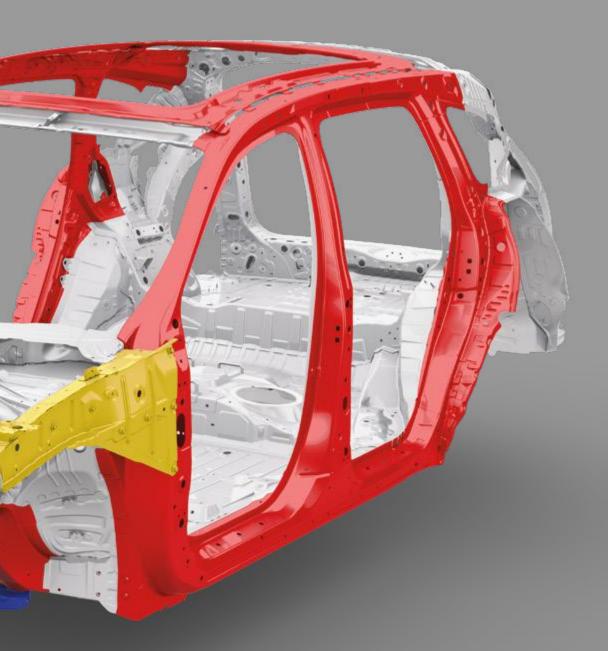

miss and can even take action

help the driver keep razor-sharp

AcuraWatch™ advanced

focus on the road. The enhanced to help avoid them.

When it comes to the unavoidable we've thought about that too. Our engineers used advanced 3D crash test simulation software when developing the MDX's Advanced Compatibility Engineering™ (ACE™) body structure, allowing them to evaluate hundreds more crash

possible. ACE is designed to absorb and disperse frontal impact energy more evenly around the vehicle, so less of it transfers to you and your precious cargo. It's another reason the 2022 MDX is the most advanced SUV we've ever created.