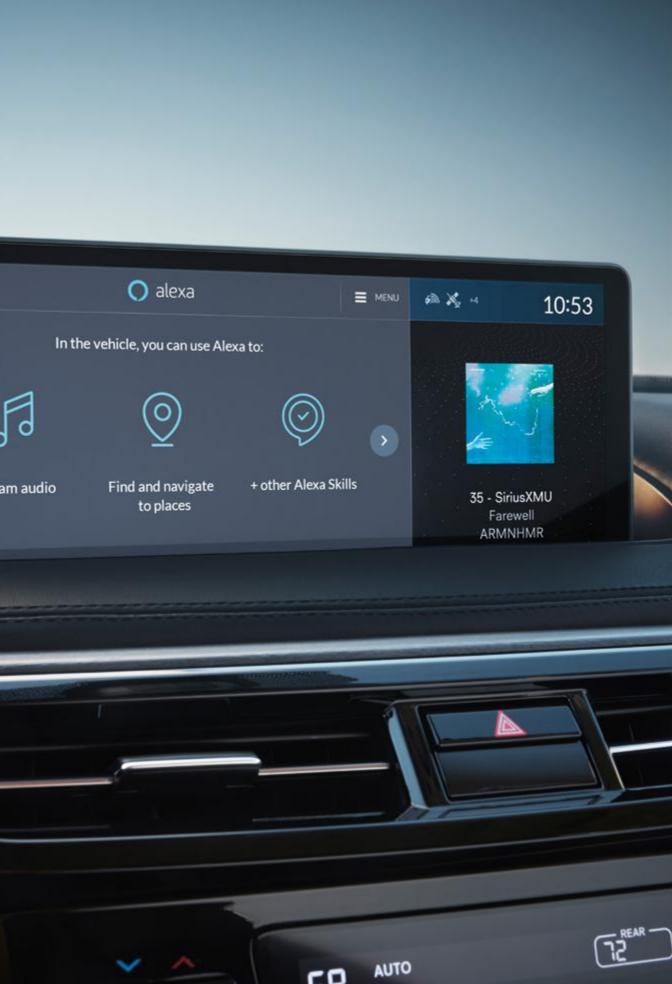

ELS STUDIO 2D

MDX SH-AWD with Advance Package shown with Espresso interior.

You're not alone when the seats are empty. AcuraLink®3 advanced connectivity allows you to link up with your vehicle from almost anywhere, enabling you to preload destinations, start your car remotely, and even create a convenient Wi–Fi Hotspot\* Wireless Apple CarPlay,® wireless Android Auto,™4 and Amazon Alexa Built—in integration make verbal commands effortless.
\*Requires AT&T deta plan.

## MOBILE COMMAND CENTER.

We've added natural voice recognition and Smart Shortcuts, an Al program that learns from a driver's preferences, to tailor your driving experience by offering guidance and suggestions based on what you like. To get you this type of cutting-edge connection, we partnered with Ul experts, so everything from the high-definition camera system to the wireless charging pad is designed to elevate your driving experience.