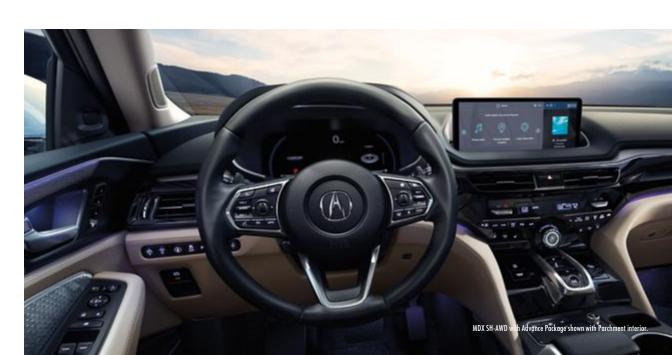

### WELCOME TO THE FLIGHT DECK.

When we challenged what it means to be an SUV, we didn't stop under the hood, because performance starts where the driver does: at the helm. Or, in this case, the MDX's Precision Cockpit,™ featuring an ultrawide 12.3-inch HD center display, the True Touchpad Interface,™ and the allnew 12.3-inch Digital Instrument Cluster. To complete your command center, we added the available 10.5-inch Head-Up Display, making the MDX feel less like a cargo ship and more like a fighter jet.

POWERFUL OUTSIDE. PREMIUM INSIDE.

From the outside, the all-new MDX is an imposing figure. We knew this meant it had to have an interior that was equally striking. And we're bold enough to say this interior is one of the most premium examples of precision craftsmanship we've ever created. Inside, you'll

discover an ultramodern interior with authentic materials such as brushed aluminum and available natural open-pore wood accents. Step on the gas and sit back in the upgraded sport seats with available Milano premium leather styled with contrast stitching and piping.

To up the comfort, we added available power side bolsters, 4-way adjustable head restraints, and a power thigh extension. But to really set the performance mood, the MDX incorporates available Iconic Drive™ ambient lighting and a panoramic roof into the cabin, creating a presence that's uniquely its own.