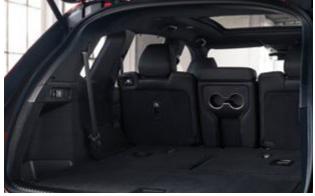

# TRIPLE THREAT.

The craftsmanship and comforts inside the MDX's spacious cabin haven't come at the cost of capacity. All three rows have been carefully considered, catering to every passenger in every seat. Starting in the second row, a reclining—seat configuration with a removable center section lets you tailor the seat assignments to your liking.

Moving to the third row, one-touch smart slide walk-in offers effortless access, while ample space and available USB charge ports provide comfort and convenience in a space typically overlooked in most midsize SUVs. All this while maintaining extensive cargo capacity<sup>2</sup> and versatile underfloor storage, it's clear we designed the MDX to handle almost anything.