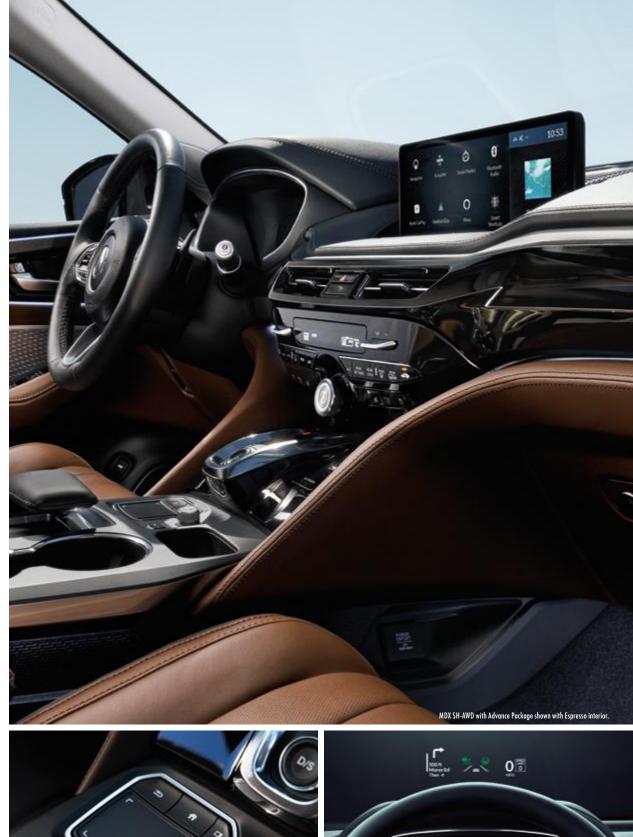

POWERFUL OUTSIDE. PREMIUM INSIDE.

From the outside, the all-new MDX is an imposing figure. We knew this meant it had to have an interior that was equally striking. And we're bold enough to say this interior is one of the most premium examples of precision craftsmanship we've ever created. Inside, you'll

discover an ultramodern interior with authentic materials such as brushed aluminum and available natural open-pore wood accents. Step on the gas and sit back in the upgraded sport seats with available Milano premium leather styled with contrast stitching and piping.

To up the comfort, we added available power side bolsters, 4-way adjustable head restraints, and a power thigh extension. But to really set the performance mood, the MDX incorporates available Iconic Drive™ ambient lighting and a panoramic roof into the cabin, creating a presence that's uniquely its own.

ELS STUDIO 2D

MDX SH-AWD with Advance Package shown with Espresso interior.

You're not alone when the seats are empty. AcuraLink®3 advanced connectivity allows you to link up with your vehicle from almost anywhere, enabling you to preload destinations, start your car remotely, and even create a convenient Wi–Fi Hotspot\* Wireless Apple CarPlay,® wireless Android Auto,™4 and Amazon Alexa Built—in integration make verbal commands effortless.
\*Requires AT&T deta plan.