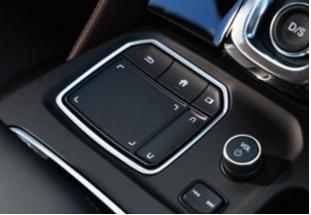

### WELCOME TO THE FLIGHT DECK.

When we challenged what it means to be an SUV, we didn't stop under the hood, because performance starts where the driver does: at the helm. Or, in this case, the MDX's Precision Cockpit,™ featuring an ultrawide 12.3-inch HD center display, the True Touchpad Interface,™ and the allnew 12.3-inch Digital Instrument Cluster. To complete your command center, we added the available 10.5-inch Head-Up Display, making the MDX feel less like a cargo ship and more like a fighter jet.