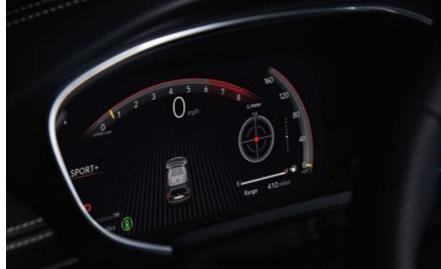

### WELCOME TO THE FLIGHT DECK.

When we challenged what it means to be an SUV, we didn't stop under the hood, because performance starts where the driver does: at the helm. Or, in this case, the MDX's Precision Cockpit,™ featuring an ultrawide 12.3-inch HD center display, the True Touchpad Interface,™ and the allnew 12.3-inch Digital Instrument Cluster. To complete your command center, we added the available 10.5-inch Head-Up Display, making the MDX feel less like a cargo ship and more like a fighter jet.