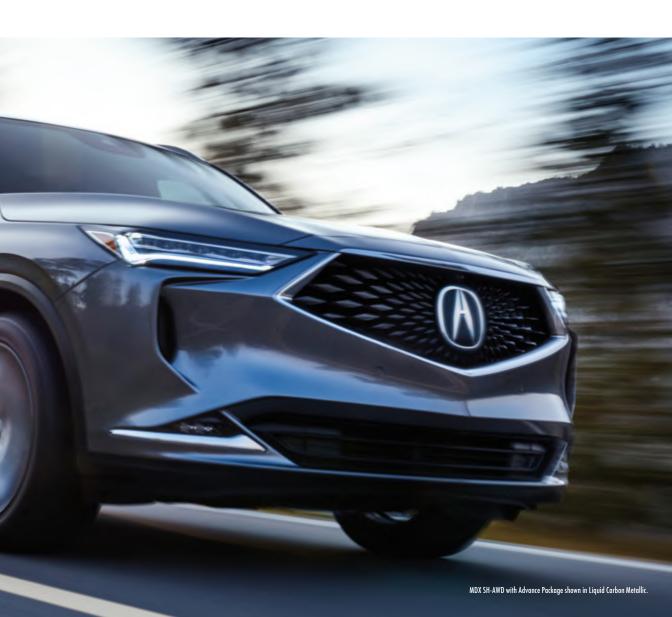

# BIG PRESENCE. BIGGER PERFORMANCE.

When we said we were getting back to our performance roots, we meant it, reimagining everything from the ground up and the inside out. We started by giving it an all-new, incredibly rigid chassis made with lightweight, high-strength steel and anchored it to a race-

inspired, all-aluminum, double-wishbone front suspension for improved grip and handling. Moving inside, we took design cues directly from our supercar, creating an NSX-inspired cockpit equipped with Sequential SportShift paddle shifters to control its responsive 10-speed

transmission. And, at the heart of it all, is a 290-hp,\* 3.5-liter, aluminum-alloy, direct-injection, i-VTEC® V-6 engine, giving it the capability to tow up to 5,000 pounds! It's clear why the MDX is as quick off the line as it is impressive from the cockpit.