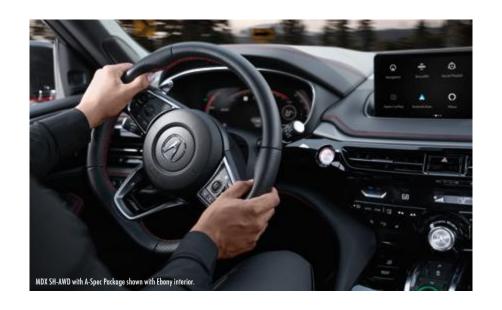

### WELCOME TO THE FLIGHT DECK.

When we challenged what it means to be an SUV, we didn't stop under the hood, because performance starts where the driver does: at the helm. Or, in this case, the MDX's Precision Cockpit,™ featuring an ultrawide 12.3-inch HD center display, the True Touchpad Interface,™ and the allnew 12.3-inch Digital Instrument Cluster. To complete your command center, we added the available 10.5-inch Head-Up Display, making the MDX feel less like a cargo ship and more like a fighter jet.