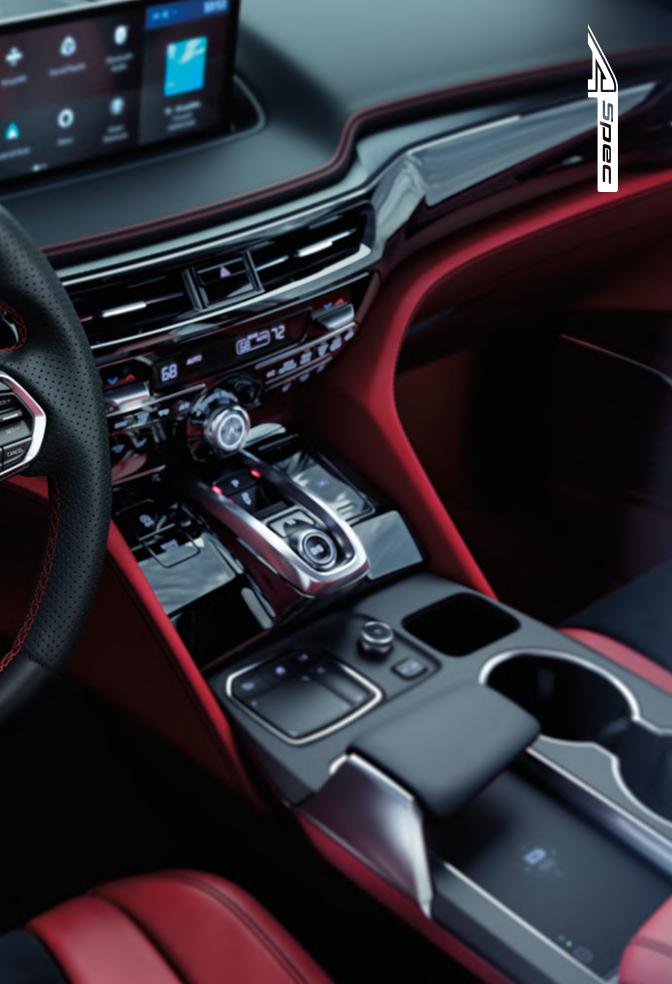

### WELCOME TO THE FLIGHT DECK.

When we challenged what it means to be an SUV, we didn't stop under the hood, because performance starts where the driver does: at the helm. Or, in this case, the MDX's Precision Cockpit,™ featuring an ultrawide 12.3-inch HD center display, the True Touchpad Interface,™ and the allnew 12.3-inch Digital Instrument Cluster. To complete your command center, we added the available 10.5-inch Head-Up Display, making the MDX feel less like a cargo ship and more like a fighter jet.

## MOBILE COMMAND CENTER.

We've added natural voice recognition and Smart Shortcuts, an Al program that learns from a driver's preferences, to tailor your driving experience by offering guidance and suggestions based on what you like. To get you this type of cutting-edge connection, we partnered with Ul experts, so everything from the high-definition camera system to the wireless charging pad is designed to elevate your driving experience.