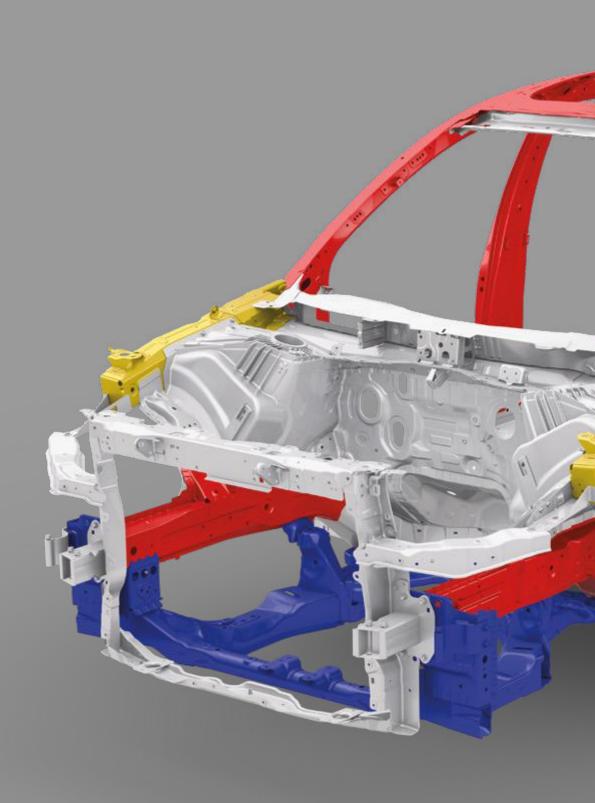

miss and can even take action

help the driver keep razor-sharp

AcuraWatch™ advanced

focus on the road. The enhanced to help avoid them.

When it comes to the unavoidable we've thought about that too. Our engineers used advanced 3D crash test simulation software when developing the MDX's Advanced Compatibility Engineering™ (ACE™) body structure, allowing them to evaluate hundreds more crash

possible. ACE is designed to absorb and disperse frontal impact energy more evenly around the vehicle, so less of it transfers to you and your precious cargo. It's another reason the 2022 MDX is the most advanced SUV we've ever created.