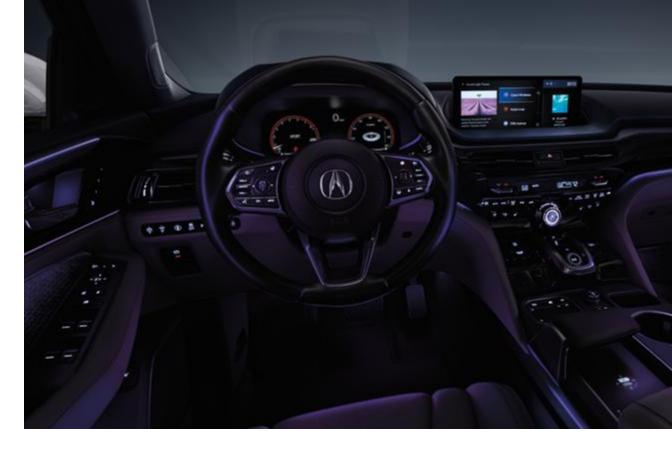

### WELCOME TO THE FLIGHT DECK.

When we challenged what it means to be an SUV, we didn't stop under the hood, because performance starts where the driver does: at the helm. Or, in this case, the MDX's Precision Cockpit,™ featuring an ultrawide 12.3-inch HD center display, the True Touchpad Interface,™ and the allnew 12.3-inch Digital Instrument Cluster. To complete your command center, we added the available 10.5-inch Head-Up Display, making the MDX feel less like a cargo ship and more like a fighter jet.