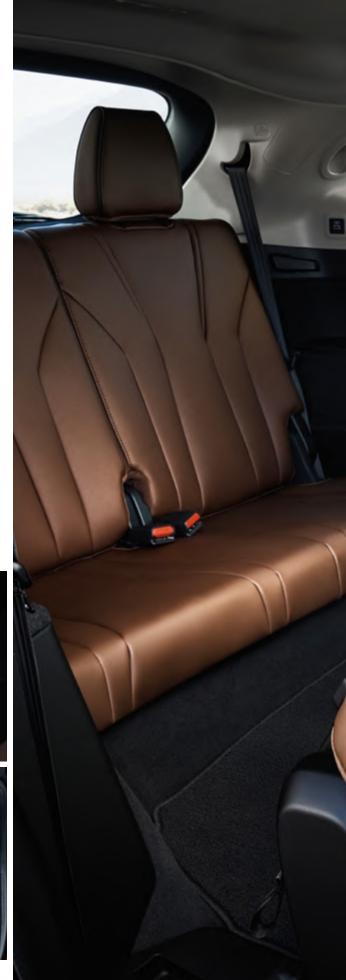

discover an ultramodern interior with authentic materials such as brushed aluminum and available natural open-pore wood accents. Step on the gas and sit back in the upgraded sport seats with available Milano premium leather styled with contrast stitching and piping.

To up the comfort, we added available power side bolsters, 4-way adjustable head restraints, and a power thigh extension. But to really set the performance mood, the MDX incorporates available Iconic Drive™ ambient lighting and a panoramic roof into the cabin, creating a presence that's uniquely its own.