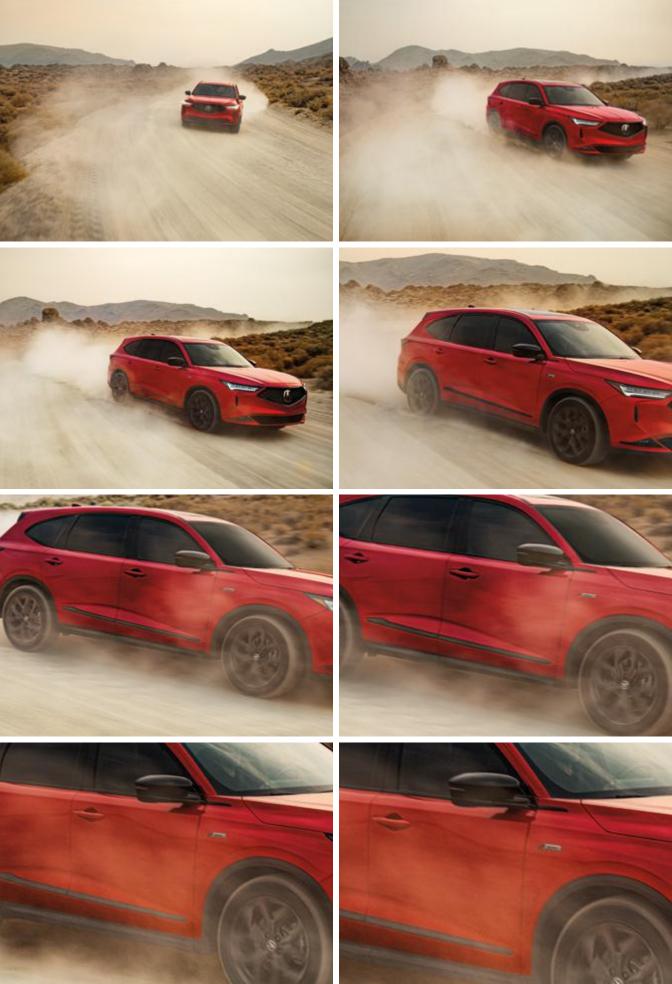

## MADETO STICK.

It's not easy to improve something you've been mastering for over 15 years, but then again, we've never been afraid of a challenge. When we engineered the newest version of Acura's renowned available Super Handling All-Wheel Drive™ (SH-AWD®), we knew we had to

This torque-vectoring system developed on the racetrack adapts to the driver, allowing for improved maneuverability and high-performance handling under almost any conditions. Whether the MDX is driving in slippery conditions or hugging

see it through to its full potential. corners on a twisty canyon road, power is actively sent to the wheels with the best traction, improving overall handling. It's the kind of groundbreaking performance that will make any driver forget there are two more rows of seats behind them.