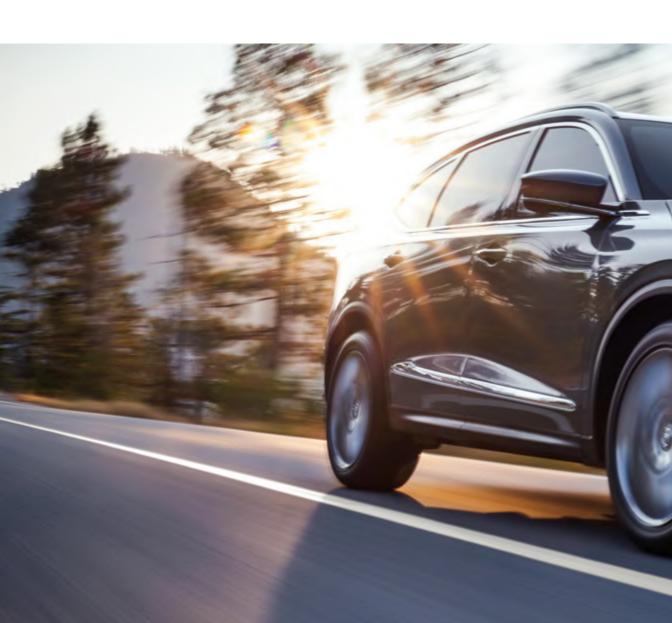

# BIG PRESENCE. BIGGER PERFORMANCE.

When we said we were getting back to our performance roots, we meant it, reimagining everything from the ground up and the inside out. We started by giving it an all-new, incredibly rigid chassis made with lightweight, high-strength steel and anchored it to a race-

inspired, all-aluminum, double-wishbone front suspension for improved grip and handling. Moving inside, we took design cues directly from our supercar, creating an NSX-inspired cockpit equipped with Sequential SportShift paddle shifters to control its responsive 10-speed

transmission. And, at the heart of it all, is a 290-hp,\* 3.5-liter, aluminum-alloy, direct-injection, i-VTEC® V-6 engine, giving it the capability to tow up to 5,000 pounds! It's clear why the MDX is as quick off the line as it is impressive from the cockpit.