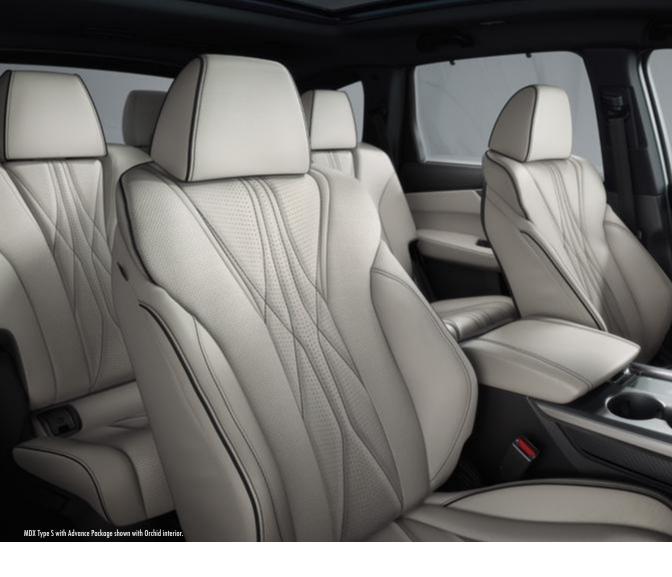

POWERFUL OUTSIDE. PREMIUM INSIDE.

From the outside, the all-new MDX is an imposing figure. We knew this meant it had to have an interior that was equally striking. And we're bold enough to say this interior is one of the most premium examples of precision craftsmanship we've ever created. Inside, you'll

discover an ultramodern interior with authentic materials such as brushed aluminum and available natural open-pore wood accents. Step on the gas and sit back in the upgraded sport seats with available Milano premium leather styled with contrast stitching and piping.

To up the comfort, we added available power side bolsters, 4-way adjustable head restraints, and a power thigh extension. But to really set the performance mood, the MDX incorporates available Iconic Drive™ ambient lighting and a panoramic roof into the cabin, creating a presence that's uniquely its own.