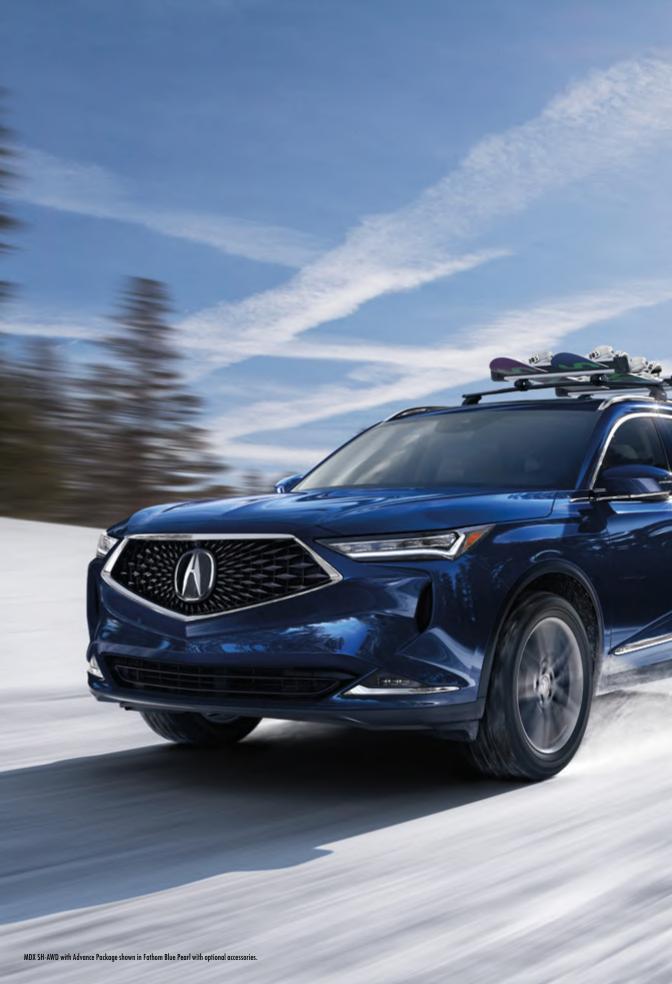

# BIG PRESENCE. BIGGER PERFORMANCE.

When we said we were getting back to our performance roots, we meant it, reimagining everything from the ground up and the inside out. We started by giving it an all-new, incredibly rigid chassis made with lightweight, high-strength steel and anchored it to a race-

inspired, all-aluminum, double-wishbone front suspension for improved grip and handling. Moving inside, we took design cues directly from our supercar, creating an NSX-inspired cockpit equipped with Sequential SportShift paddle shifters to control its responsive 10-speed

transmission. And, at the heart of it all, is a 290-hp,\* 3.5-liter, aluminum-alloy, direct-injection, i-VTEC® V-6 engine, giving it the capability to tow up to 5,000 pounds! It's clear why the MDX is as quick off the line as it is impressive from the cockpit.

## MADETO STICK.

It's not easy to improve something you've been mastering for over 15 years, but then again, we've never been afraid of a challenge. When we engineered the newest version of Acura's renowned available Super Handling All-Wheel Drive™ (SH-AWD®), we knew we had to

This torque-vectoring system developed on the racetrack adapts to the driver, allowing for improved maneuverability and high-performance handling under almost any conditions. Whether the MDX is driving in slippery conditions or hugging

see it through to its full potential. corners on a twisty canyon road, power is actively sent to the wheels with the best traction, improving overall handling. It's the kind of groundbreaking performance that will make any driver forget there are two more rows of seats behind them.