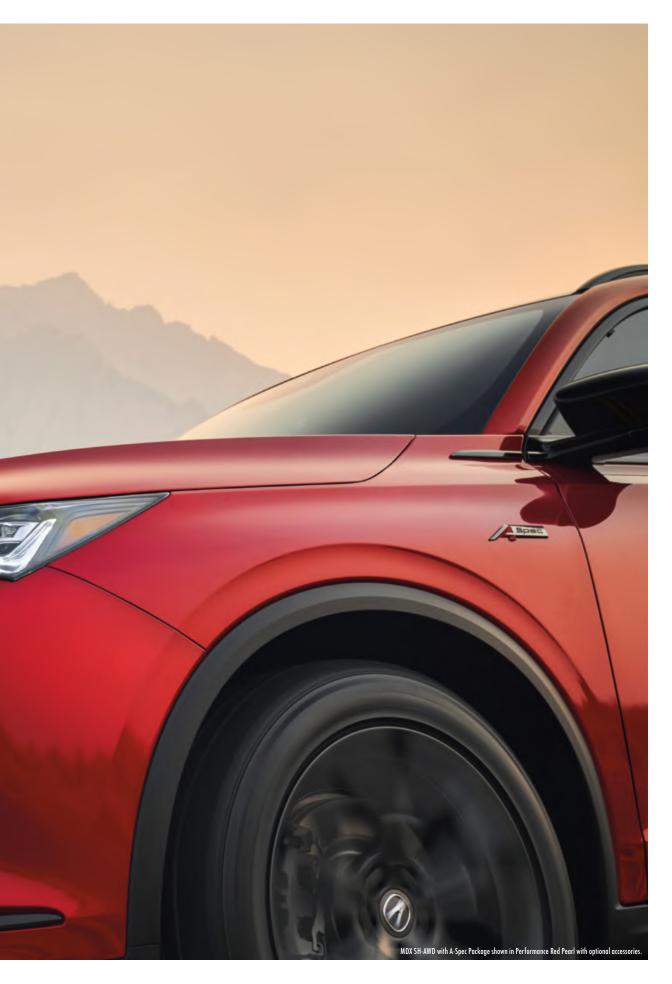

# BIG PRESENCE. BIGGER PERFORMANCE.

When we said we were getting back to our performance roots, we meant it, reimagining everything from the ground up and the inside out. We started by giving it an all-new, incredibly rigid chassis made with lightweight, high-strength steel and anchored it to a race-

inspired, all-aluminum, double-wishbone front suspension for improved grip and handling. Moving inside, we took design cues directly from our supercar, creating an NSX-inspired cockpit equipped with Sequential SportShift paddle shifters to control its responsive 10-speed

transmission. And, at the heart of it all, is a 290-hp,\* 3.5-liter, aluminum-alloy, direct-injection, i-VTEC® V-6 engine, giving it the capability to tow up to 5,000 pounds! It's clear why the MDX is as quick off the line as it is impressive from the cockpit.