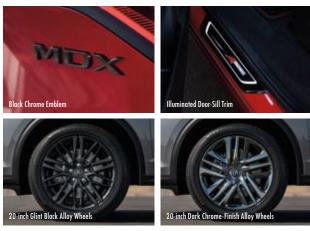

### LOOKS CAN THRILL.

The MDX A-Spec® sport appearance package elevates performance styling to match what's under the hood. Starting inside, the sport A-Spec seats, available in exclusive red perforated Milano premium leather with Ultrasuede® trim, and the leather-wrapped, flatbottom sport steering wheel with contrast stitching set the tone.

Glance down, and stainless-steel sport pedals state their purpose. Outside, exclusive piano-black trim and A-Spec badging on the fenders and hatch combine with split 5-spoke, 20-inch, Shark Gray wheels to express a bold presence as aggressive as its performance.