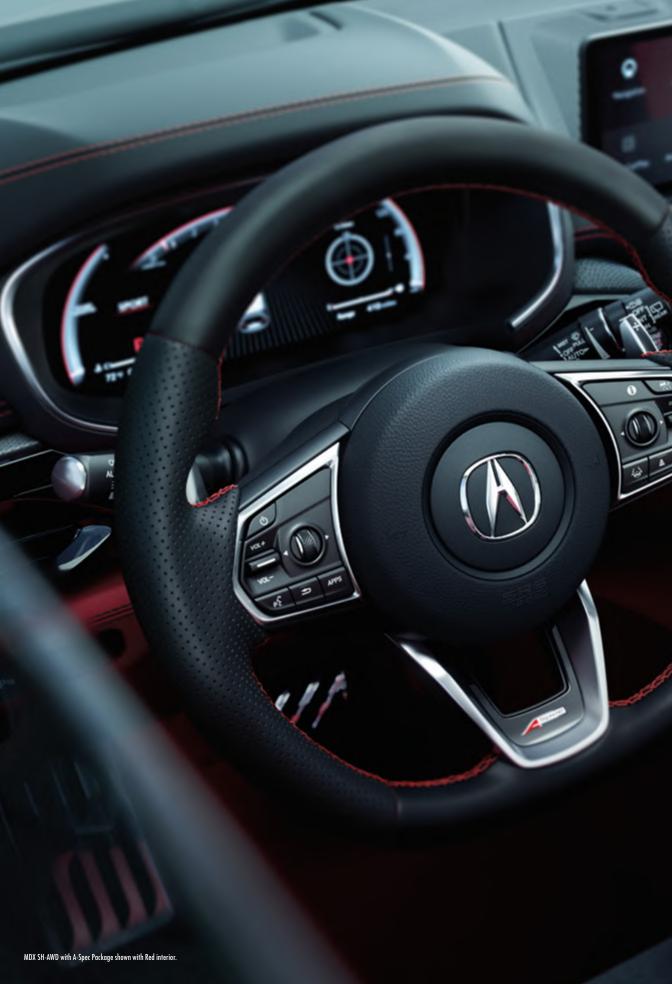

### LOOKS CAN THRILL.

The MDX A-Spec® sport appearance package elevates performance styling to match what's under the hood. Starting inside, the sport A-Spec seats, available in exclusive red perforated Milano premium leather with Ultrasuede® trim, and the leather-wrapped, flatbottom sport steering wheel with contrast stitching set the tone.

### WELCOME TO THE FLIGHT DECK.

When we challenged what it means to be an SUV, we didn't stop under the hood, because performance starts where the driver does: at the helm. Or, in this case, the MDX's Precision Cockpit,™ featuring an ultrawide 12.3-inch HD center display, the True Touchpad Interface,™ and the allnew 12.3-inch Digital Instrument Cluster. To complete your command center, we added the available 10.5-inch Head-Up Display, making the MDX feel less like a cargo ship and more like a fighter jet.