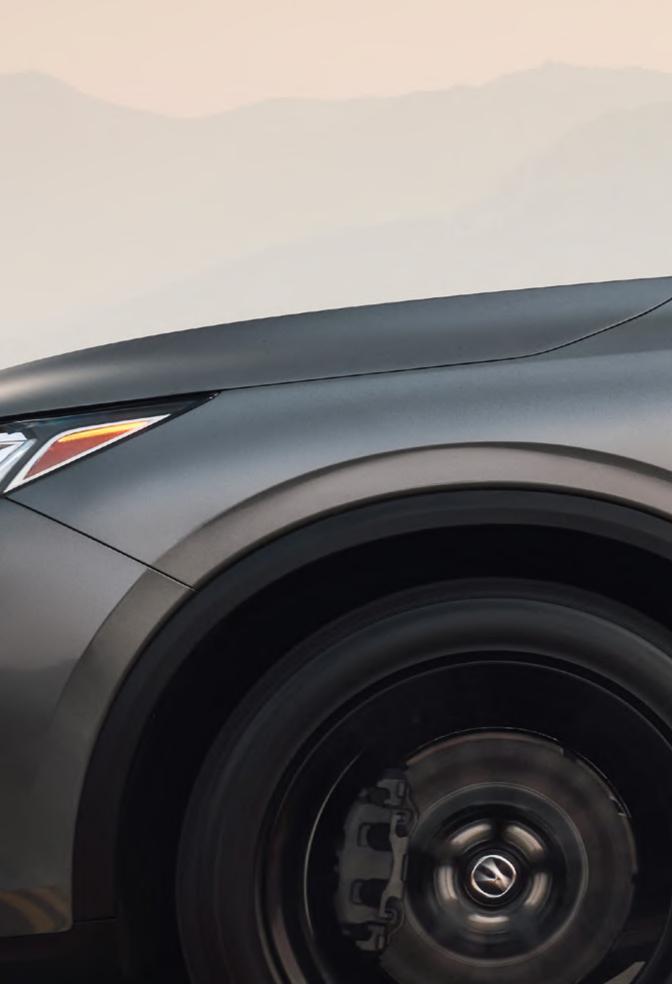

miss and can even take action

help the driver keep razor-sharp

AcuraWatch™ advanced

focus on the road. The enhanced to help avoid them.

When it comes to the unavoidable we've thought about that too. Our engineers used advanced 3D crash test simulation software when developing the MDX's Advanced Compatibility Engineering™ (ACE™) body structure, allowing them to evaluate hundreds more crash

possible. ACE is designed to absorb and disperse frontal impact energy more evenly around the vehicle, so less of it transfers to you and your precious cargo. It's another reason the 2022 MDX is the most advanced SUV we've ever created.