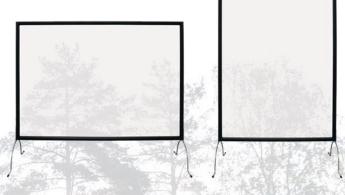

#### FLEXIFRAME® DESK SCREENS

Our free-standing counter/table stands are ideal for placement on counters and desks. Frames are available in two standard sizes, 70x100 cm and 50x70 cm and can be used either in portrait or landscape format, just mount the feet accordingly. Frames are equipped with a 1 mm transparent foil which can easily be cleaned with disinfectant or replaced with a new foil if needed.

Choose between two different foot supports, flat or arched, depending on if you need an opening under the screen. The arched foot has a height of 15 cm. Both feet are 40 cm long.

50x70/70x50 cm, with flat feet, Item No. 7832 50x70/70x50 cm, with arched feet, Item No. 7833

70x100/100x70 cm, with flat feet, Item No. 7834 70x100/100x70 cm, with arched feet, Item No. 7835

Special sizes are available on request.