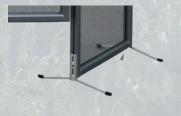

#### **EXTRA SUPPORT FEET**

Our support feet give extra support and prevents sliding on the counter surface.

Item No. 2203