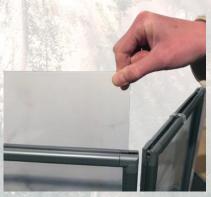

### FLEXIFRAME® FOLDABLE SCREENS

The protective shield has foldable side wings to give all around protection and visibility. Set the wings at the desired angle. All frames are equipped with a 1 mm transparent foil which can easily be cleaned with disinfectant or simply be replaced with a new foil as often as required.

#### **EXTRA REPLACEMENT FOIL**

Maxi set: Item No. 7824 Midi set: Item No. 7831 *Minimum order: 3 sets.* 