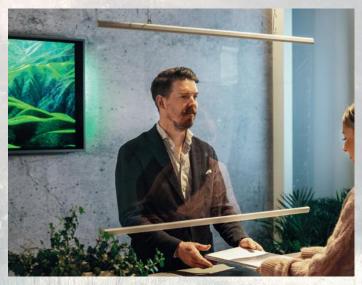

# SUSPENDED PROTECTION SCREENS

Our aluminium snap rails keep the protective screens safely in place. Available in either portrait or landscape format:  $100(w) \times 70(h)$  cm and  $70(w) \times 100(h)$  cm. The PVC foil has a thickness of 0,5 mm and can easily be cleaned with disinfectant. One set includes 2 aluminium rails, 1 transparent foil, 4 meter suspension chains and 6 C-hooks.

100 x 70 cm, Item No. 7828 70 x 100 cm, Item No. 7829

Different colours of end-caps and hooks available.

Standard colour is black.