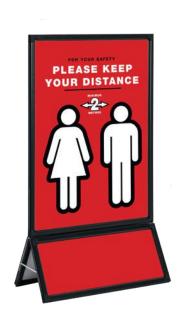

inium rails, 1 transparent foil, 4 meter suspension chains and 6 C-hooks.

100 x 70 cm, Item No. 7828 70 x 100 cm, Item No. 7829



Different colours of end-caps and hooks available.

Standard colour is black.

#### FLEXIFRAME® INFO-STANDS

During this time of the Coronavirus outbreak, the authorities have implemented many new rules for everyone's safety, such as social distancing and restricted entry into shops. To help customers to understand what is required you can provide clear information using our Flexiframe stands and frames. Frames are available in 5 colours: Black, white, grey, red and blue.

Frames can be cut to almost any size required.

Show that you are there for your customers and take care of them as well as your staff.



A-STAND 2 frames 70x100 cm, for double-sided use.



## FLOOR STAND 1 frame 50x70 cm + 2 frames 50x30 cm, for double-sided use.