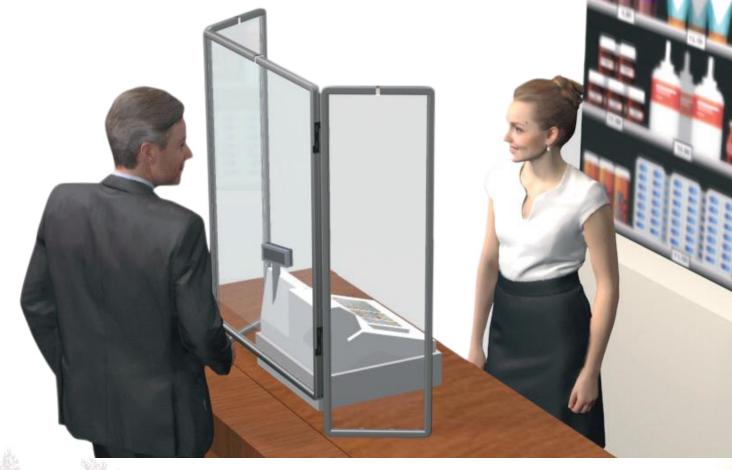

### FLEXIFRAME® FOLDABLE SCREENS

The protective shield has foldable side wings to give all around protection and visibility. Set the wings at the desired angle. All frames are equipped with a 1 mm transparent foil which can easily be cleaned with disinfectant or simply be replaced with a new foil as often as required.

Two standard sizes are available, Maxi and Midi.

Special sizes are available on request.