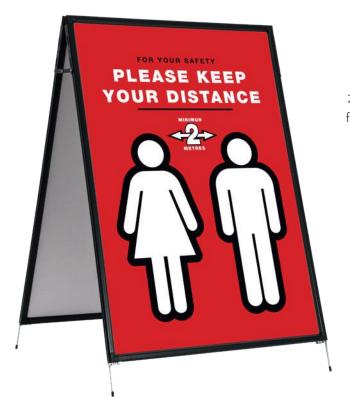

#### FLEXIFRAME® INFO-STANDS

During this time of the Coronavirus outbreak, the authorities have implemented many new rules for everyone's safety, such as social distancing and restricted entry into shops. To help customers to understand what is required you can provide clear information using our Flexiframe stands and frames. Frames are available in 5 colours: Black, white, grey, red and blue.

Frames can be cut to almost any size required.

Show that you are there for your customers and take care of them as well as your staff.

A-STAND 2 frames 70x100 cm, for double-sided use.