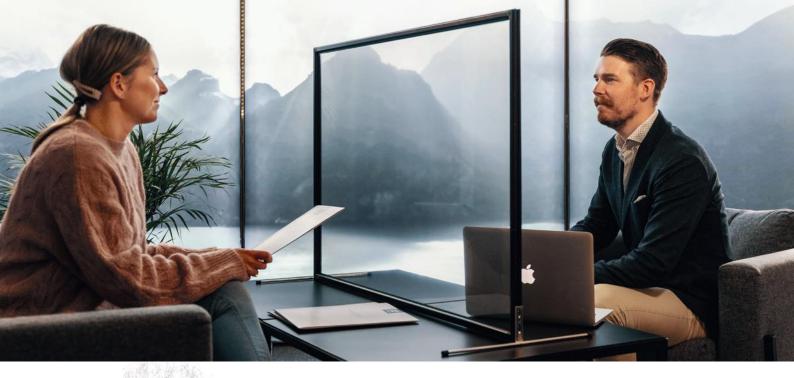

#### FLEXIFRAME® DESK SCREENS

Our free-standing counter/table stands are ideal for placement on counters and desks. Frames are available in two standard sizes, 70x100 cm and 50x70 cm and can be used either in portrait or landscape format, just mount the feet accordingly. Frames are equipped with a 1 mm transparent foil which can easily be cleaned with disinfectant or replaced with a new foil if needed.

Choose between two different foot supports, flat or arched, depending on if you need an opening under the screen. The arched foot has a height of 15 cm. Both feet are 40 cm long.

50x70/70x50 cm, with flat feet, Item No. 7832 50x70/70x50 cm, with arched feet, Item No. 7833