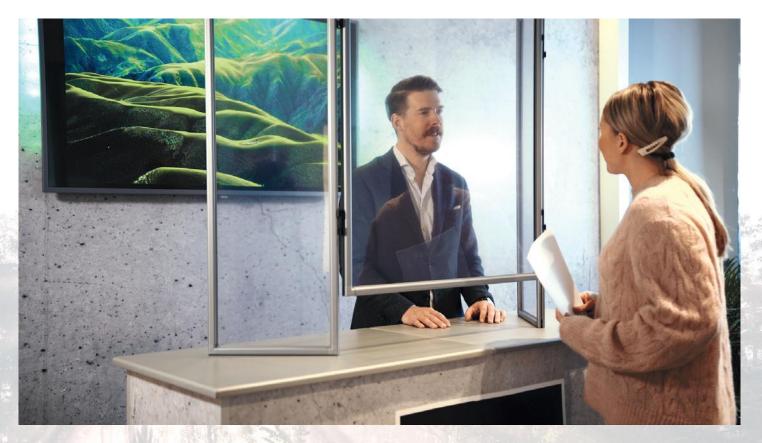

### FLEXIFRAME® FOLDABLE SCREENS

The protective shield has foldable side wings to give all around protection and visibility. Set the wings at the desired angle. All frames are equipped with a 1 mm transparent foil which can easily be cleaned with disinfectant or simply be replaced with a new foil as often as required.

Two standard sizes are available, Maxi and Midi.

Special sizes are available on request.