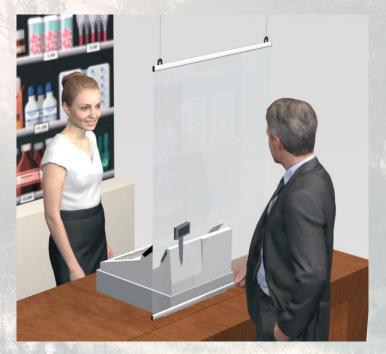

# SUSPENDED PROTECTION SCREENS

Our aluminium snap rails keep the protective screens safely in place. Available in either portrait or landscape format:  $100(w) \times 70(h)$  cm and  $70(w) \times 100(h)$  cm. The PVC foil has a thickness of 0,5 mm and can easily be cleaned with disinfectant. One set includes 2 aluminium rails, 1 transparent foil, 4 meter suspension chains and 6 C-hooks.

100 x 70 cm, Item No. 7828 70 x 100 cm, Item No. 7829

Different colours of end-caps and hooks available.

Standard colour is black.