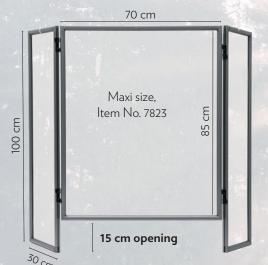

### FLEXIFRAME® FOLDABLE SCREENS

The protective shield has foldable side wings to give all around protection and visibility. Set the wings at the desired angle. All frames are equipped with a 1 mm transparent foil which can easily be cleaned with disinfectant or simply be replaced with a new foil as often as required.

Two standard sizes are available, Maxi and Midi.

Special sizes are available on request.