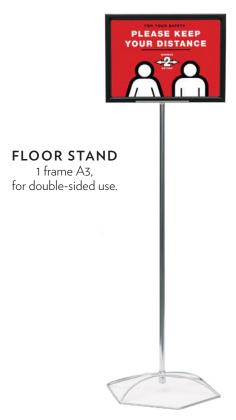

#### FLEXIFRAME® INFO-STANDS

During this time of the Coronavirus outbreak, the authorities have implemented many new rules for everyone's safety, such as social distancing and restricted entry into shops. To help customers to understand what is required you can provide clear information using our Flexiframe stands and frames. Frames are available in 5 colours: Black, white, grey, red and blue.

## FLOOR STAND 1 frame 50x70 cm + 2 frames 50x30 cm, for double-sided use.