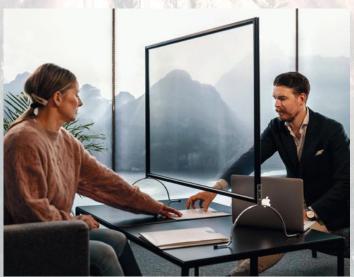

#### FLEXIFRAME® DESK SCREENS

Our free-standing counter/table stands are ideal for placement on counters and desks. Frames are available in two standard sizes, 70x100 cm and 50x70 cm and can be used either in portrait or landscape format, just mount the feet accordingly. Frames are equipped with a 1 mm transparent foil which can easily be cleaned with disinfectant or replaced with a new foil if needed.

Choose between two different foot supports, flat or arched, depending on if you need an opening under the screen. The arched foot has a height of 15 cm. Both feet are 40 cm long.

50x70/70x50 cm, with flat feet, Item No. 7832 50x70/70x50 cm, with arched feet, Item No. 7833