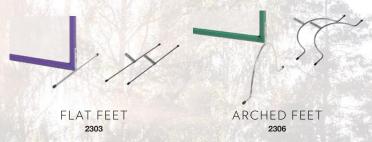

Choose between two different foot supports, flat or arched, depending on if you need an opening under the screen. The arched foot has a height of 15 cm. Both feet are 40 cm long.

50x70/70x50 cm, with flat feet, Item No. 7832 50x70/70x50 cm, with arched feet, Item No. 7833