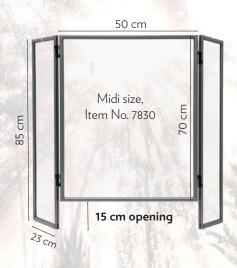

### FLEXIFRAME® FOLDABLE SCREENS

The protective shield has foldable side wings to give all around protection and visibility. Set the wings at the desired angle. All frames are equipped with a 1 mm transparent foil which can easily be cleaned with disinfectant or simply be replaced with a new foil as often as required.

Two standard sizes are available, Maxi and Midi.

Special sizes are available on request.