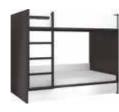

#### WHAT GOES ON IN BED

The bed from the 4YOU collection does more than other beds. It's a superbed, in which all your favourite books are within reach. If your family gets larger, you can place a crib right alongside it. You don't even have to get out of it to watch a film - just unfurl the screen fitted into the canopy.

#### THERE'S SO MUCH IN STORE IN THIS BED

The 4YOU bed is more than somewhere to sleep.
The handy storage spaces under the bed can take books, records, magazines and other odds and ends.
The fitted ladder and linen organiser can store your phone, charger and watch.

## WHO SAID IT WAS JUST FOR SLEEPING?

Perhaps with an ordinary bed, but the SPOT bunk bed has more ambitions than a single task: somewhere to sleep, two shelves, a drawer unit, seasonal storage for clothes and a niche just right for a movable hanger.