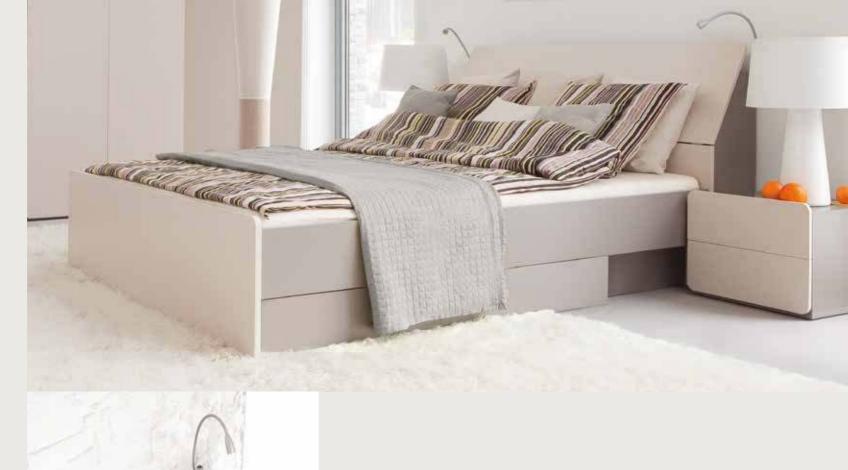

# BETWEEN WAKING AND SLEEPING THERE'S TIME TO RELAX

A perfect bed for those who want a bit of quiet time before sleep. Thanks to the comfy angle of the headboard, you can relax while reading a book or listening to music. You can also opt for an upholstered headboard or a plainer, simpler one without padding.