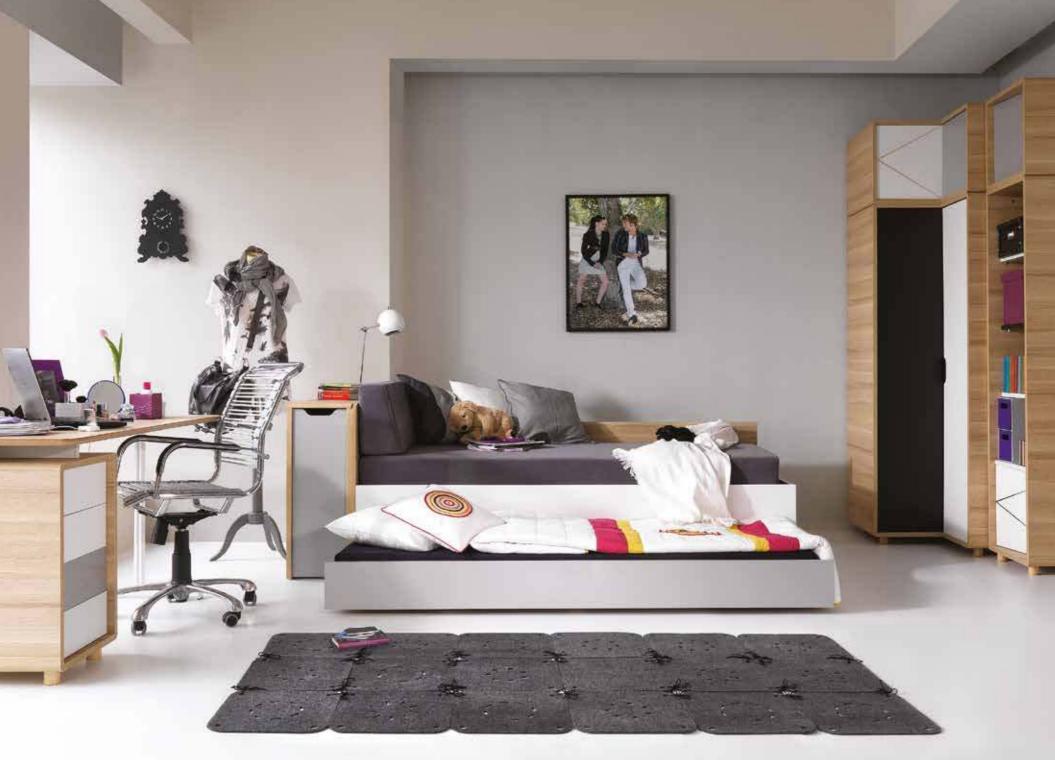

## EVERYTHING TURNS OUT WELL, AFTER YOU TURN IN

A bedroom with this bed in it becomes bright, simple and warm - typically Scandinavian. The SPOT bed is a place to sleep, and a place for everything you want to keep in the bedroom. Use the storage space behind the headboard, the drawers under the bed, the rail for hanging decorations or further units from, or more units and a shelf that's just perfect for books.

# BETWEEN WAKING AND SLEEPING THERE'S TIME TO RELAX

A perfect bed for those who want a bit of quiet time before sleep. Thanks to the comfy angle of the headboard, you can relax while reading a book or listening to music. You can also opt for an upholstered headboard or a plainer, simpler one without padding.