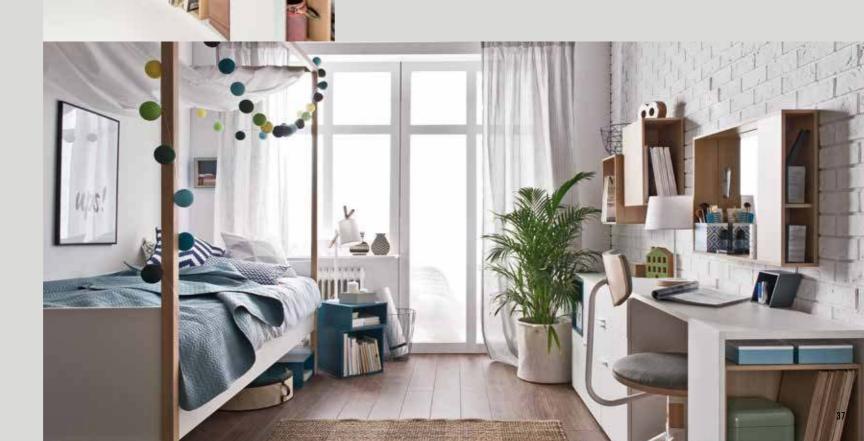

# HER ROYAL HIGHNESS, AND WIDENESS, THE BED!

A regal bed with a canopy, or a wider single bed? Or maybe a classic sofa? Little princesses appreciate freedom of choice. Not only will they sleep better in a wider bed than standard (120 cm), but they can decorate their rooms as they wish. Just hang coloured lights from the canopy, or a piece of material, and they instantly add charm and atmosphere.

Sofa

Single bed

Zigzac pillow

Caro bedspread

Stamp pillow

Zigzac pillow

A perfectly organised space that you play in creatively can go together. You can choose the bed with canopy or a classic single bed. Furniture like this are more than a childhood fairytale.