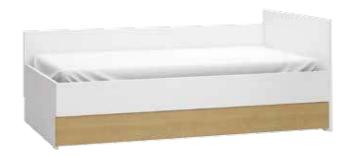

#### THERE'S SO MUCH IN STORE IN THIS BED

The 4YOU bed is more than somewhere to sleep.
The handy storage spaces under the bed can take books, records, magazines and other odds and ends.
The fitted ladder and linen organiser can store your phone, charger and watch.

Side ladder

colours

Large storage unit

Muse lamp

7

Everything has its place here: on the shelves under the bed, in the organisers on the ladders. Put your book there, your telephone or your charger. Get a good night's sleep, and everything will be in its place.