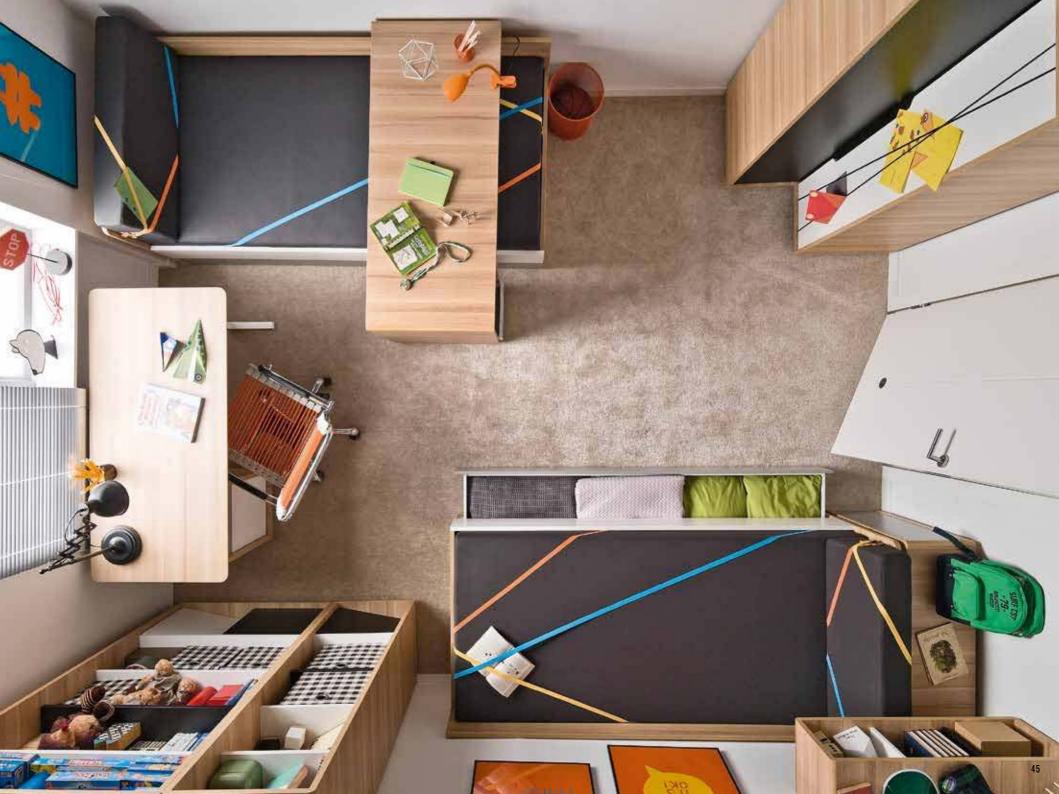

#### THERE'S SO MUCH IN STORE IN THIS BED

The 4YOU bed is more than somewhere to sleep.
The handy storage spaces under the bed can take books, records, magazines and other odds and ends.
The fitted ladder and linen organiser can store your phone, charger and watch.

Side ladder

colours

Large storage unit

Muse lamp

7

Everything has its place here: on the shelves under the bed, in the organisers on the ladders. Put your book there, your telephone or your charger. Get a good night's sleep, and everything will be in its place.

Slide linen organiser 9