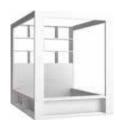

### OPEN TO POSSIBILITIES

If you want an open space, pick the bed without a canopy, without losing any of its functionality. You can put small items, or favourite books in the handy storage units, and under the raised frame you can store a tent, sleeping bag or sports equipment for the winter.

Bed with canopy.