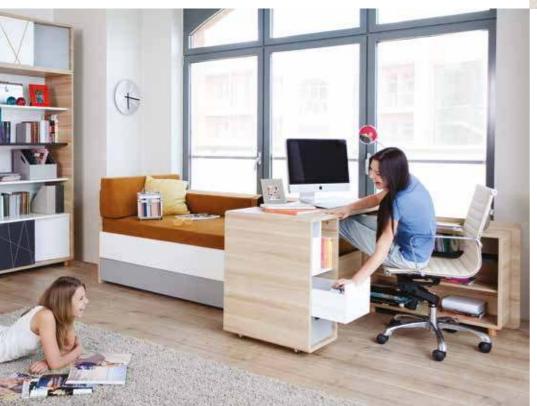

# A BED WHICH ISN'T ROOTED TO THE SPOT

A teenager's room is full of energy and motion.

The Evolve bed keeps pace thanks to its sliding desk, which slides into the bed. In a couple of moments we can prepare a space for learning, a games room or a comfy space to relax in and sleep.