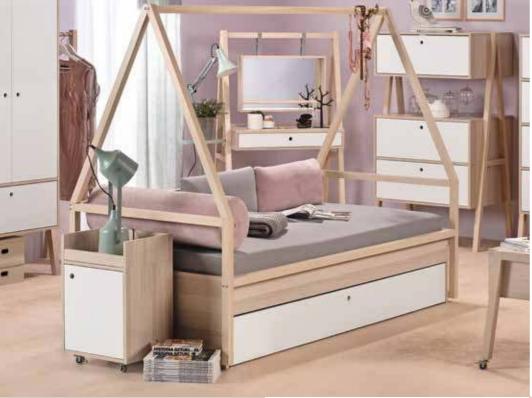

Bunk bed with movable hangers for clothes

Bed with TIPI trolley frame

#### THIS IS MY PLACE

Like no other bed, SPOT gives a young person freedom to create their immediate surroundings. The Tipi mobile frame becomes a construction for arranging the space as you wish. Little ones can create their own camp, putting a special tent over the Tipi frame, or even just a blanket, while older kids can create their own style in the room, using the railings.

Bedside table w40/d42/h55.5

Bunk bed w105/d205/h184

Couch with drawer w95.5/d204.5/h65

TIPI tent for trolley w213/d100/h167

Bed with canopy and shelving w168/d238/h206

Couch w95.5/d207/h81.5

Bed with drawer w95/d204.5/h42