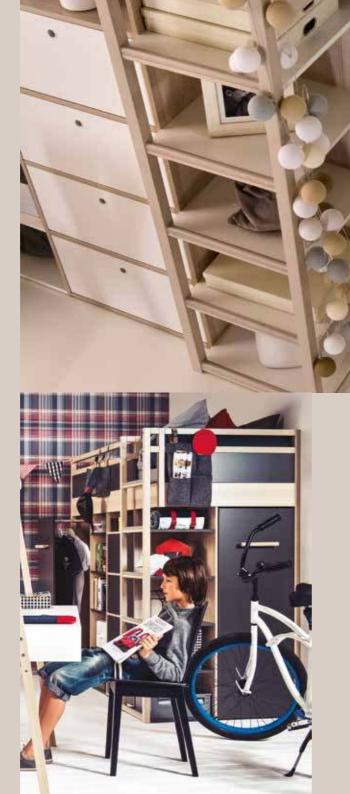

#### THERE'S SO MUCH IN STORE IN THIS BED

The 4YOU bed is more than somewhere to sleep.
The handy storage spaces under the bed can take books, records, magazines and other odds and ends.
The fitted ladder and linen organiser can store your phone, charger and watch.

Side ladder

colours

Large storage unit

Muse lamp

7

#### **CREATIVE CHAOS**

Does the effervescence and excitability of teenagers preclude tidiness? Not necessarily.

NEST helps reconcile the excitement of the childhood world with tidiness and good organisation. The furniture holds lots of additional (and well hidden) functions and spaces for storing clothes, school stuff or sports equipment.