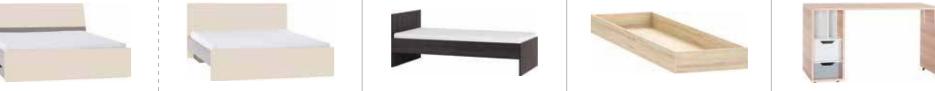

#### 4 YOU

Double bed w168/d208/h106

Single bed with canopy w97.5/d208/h207.5

Double bed with flat headboard w145,165,185/d213/h106.5

Couch w95.5/d204.5/h65

Bedside table w57.5/d47/h48

Single bed w128/d208/h106

Cot bed 120x60 w65/d124.5/h105.5

Double bed with headboard and storage unit w145,165,185/d240.5/h150

Couch with trundle bed w95.5/d204.5/h65

Dresing table with mirror w88/d60/h150

Bed with canopy w168/d208/h206