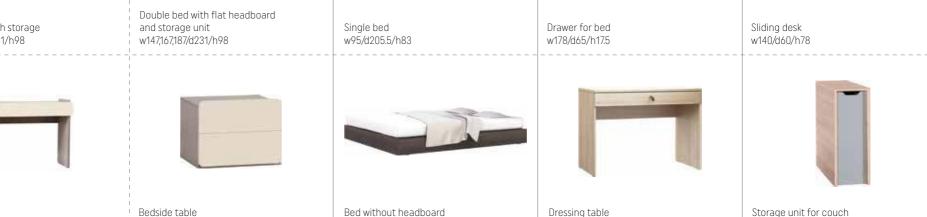

### 2PIR HIFI EVOLVE R&0 Sofa with headboard with storage and fascia Couch Sofa with headboard and fascia Bed with headboard and shelves Double bed w233/d95/h98 w95.5/d207/h81.5 w206.5/d95/h97 w179,199,219/d217.5/h98 w145.5,165.5,185.5/d218/h93.5 Single bed with headboard with storage unit Single bed with flat headboard Bed with flat headboard Bedside table Drawer for couch w95/d233/h98 w95/d205/h98 w139.5,159.5,179.5/d205/h83 w50/d32/h40.5

Double bed with storage w147,167,187/d231/h98 Dressing table Dressing table Storage unit for couch w100/d42/h79 w51.5/d6542/h40.5 w139.5/d205/h28.5 w110/d44/h78 w30/d95/h81 53