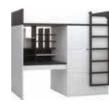

#### WHAT GOES ON IN BED

The bed from the 4YOU collection does more than other beds. It's a superbed, in which all your favourite books are within reach. If your family gets larger, you can place a crib right alongside it. You don't even have to get out of it to watch a film - just unfurl the screen fitted into the canopy.

#### THERE'S SO MUCH IN STORE IN THIS BED

The 4YOU bed is more than somewhere to sleep.
The handy storage spaces under the bed can take books, records, magazines and other odds and ends.
The fitted ladder and linen organiser can store your phone, charger and watch.

Side ladder

colours

Large storage unit

Muse lamp

7

#### **CINEMA**

No more watching movies on a laptop balanced on your knees. Now, all you have to do is unfurl the screen attached to the bed, call the family or friends, lean back in comfort and hit play.