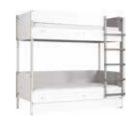

#### THERE'S SO MUCH IN STORE IN THIS BED

The 4YOU bed is more than somewhere to sleep.
The handy storage spaces under the bed can take books, records, magazines and other odds and ends.
The fitted ladder and linen organiser can store your phone, charger and watch.

Side ladder

colours

Large storage unit

Muse lamp

7

Everything has its place here: on the shelves under the bed, in the organisers on the ladders. Put your book there, your telephone or your charger. Get a good night's sleep, and everything will be in its place.