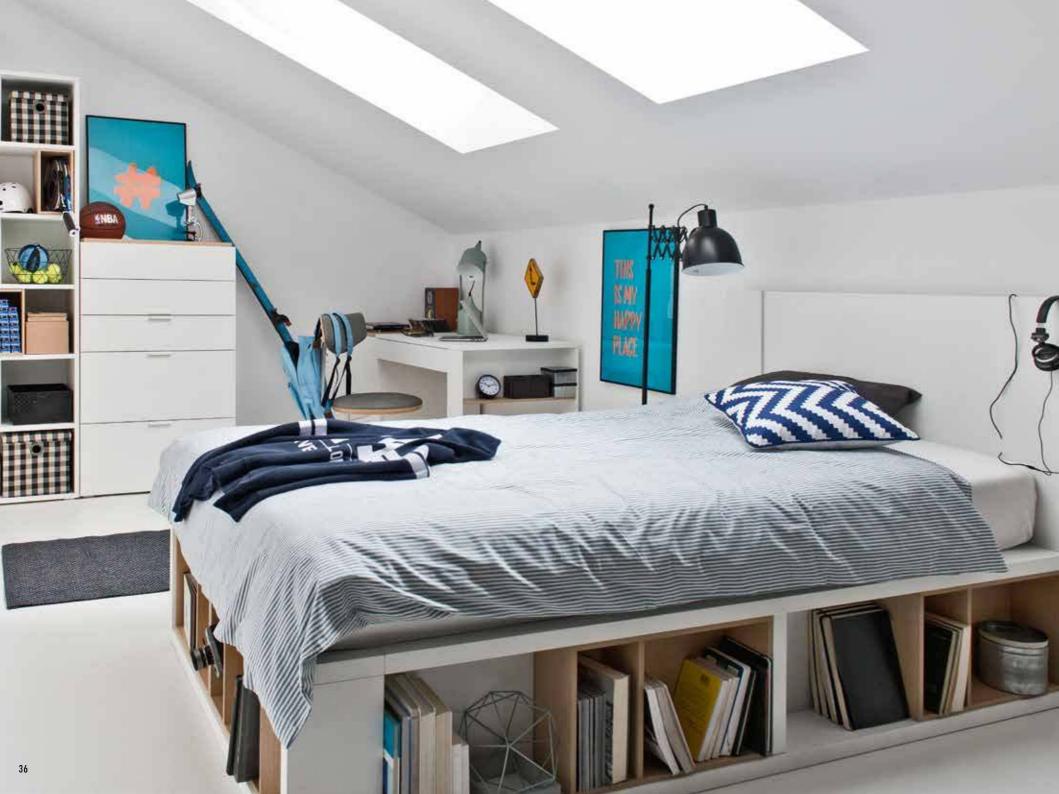

# EXTRAORDINARY BED

It's a bed, it's a cupboard, and even a desk. Even in a limited space, it does everything a piece of furniture needs to do in a teenager's room.

# ARM IN ARM WITH A TEENAGER

NOTHING IS ORIGINAL

27501

The Evolve bed works in any teenager's room and fits all their changing passions.

# A BED WHICH ISN'T ROOTED TO THE SPOT

A teenager's room is full of energy and motion.

The Evolve bed keeps pace thanks to its sliding desk, which slides into the bed. In a couple of moments we can prepare a space for learning, a games room or a comfy space to relax in and sleep.