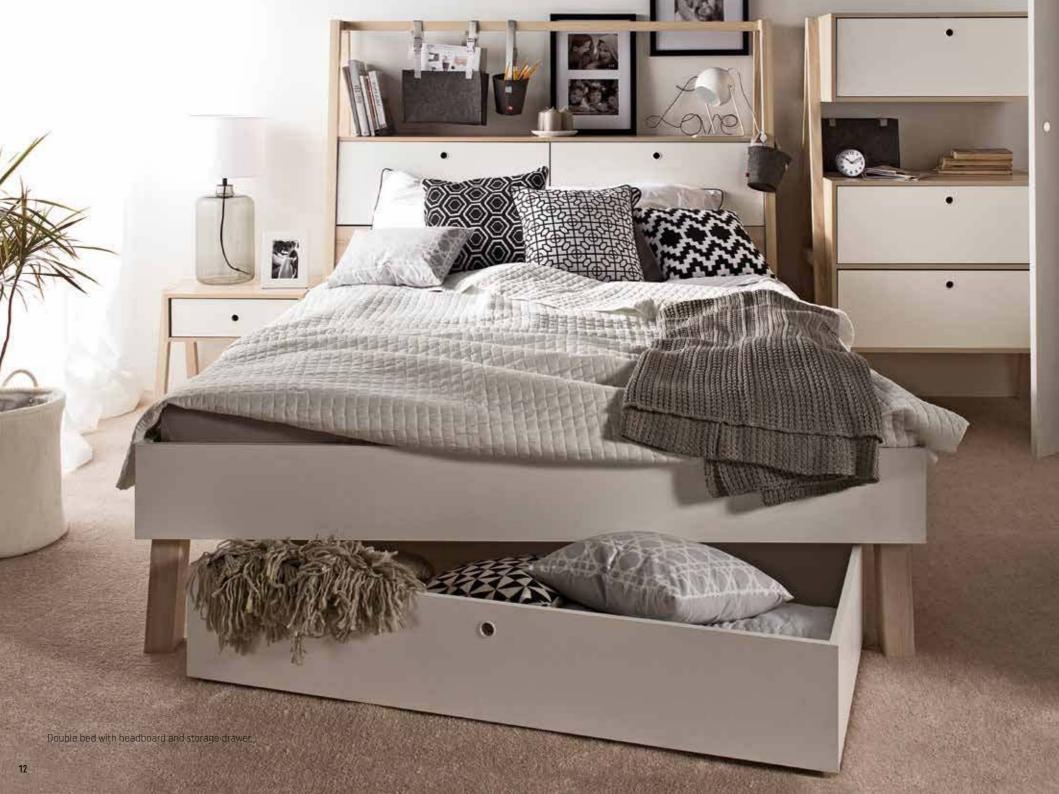

#### THERE'S SO MUCH IN STORE IN THIS BED

The 4YOU bed is more than somewhere to sleep.
The handy storage spaces under the bed can take books, records, magazines and other odds and ends.
The fitted ladder and linen organiser can store your phone, charger and watch.

Everything has its place here: on the shelves under the bed, in the organisers on the ladders. Put your book there, your telephone or your charger. Get a good night's sleep, and everything will be in its place.

## EVERYTHING TURNS OUT WELL, AFTER YOU TURN IN

A bedroom with this bed in it becomes bright, simple and warm - typically Scandinavian. The SPOT bed is a place to sleep, and a place for everything you want to keep in the bedroom. Use the storage space behind the headboard, the drawers under the bed, the rail for hanging decorations or further units from, or more units and a shelf that's just perfect for books.