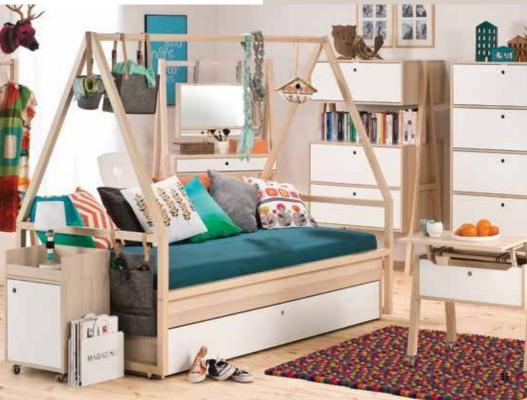

#### THIS IS MY PLACE

Like no other bed, SPOT gives a young person freedom to create their immediate surroundings. The Tipi mobile frame becomes a construction for arranging the space as you wish. Little ones can create their own camp, putting a special tent over the Tipi frame, or even just a blanket, while older kids can create their own style in the room, using the railings.

Bunk bed with movable hangers for clothes

Bed with TIPI trolley frame

### OPEN TO POSSIBILITIES

If you want an open space, pick the bed without a canopy, without losing any of its functionality. You can put small items, or favourite books in the handy storage units, and under the raised frame you can store a tent, sleeping bag or sports equipment for the winter.