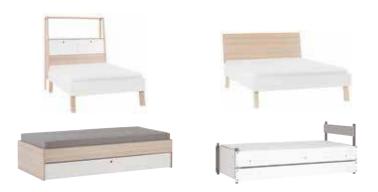

## **MATTRESSES**

See full range of mattresses on the voxfurniture.com website



# OUR MOST POPULAR MATTRESSES

### HILDING PASODOBLE CE MATTRESS

Available sizes: 90x200 160x200 180x200



Thanks to its 7-zone spring pockets, this mattress doesn't lose shape, guaranteeing ideal support and moulding to your body. The hypoallergenic cover with impregnated material can be machine washed to a temperature of 60°C.

### RELAKS VIVA PREMIUM MATTRESS

Available sizes: 90x200 160x200 180x200



This hypoallergenic mattress with polyurethane foam filling guarantees you a comfortable night's sleep. The cover is made of a foam material with cooling fibres. It can be machine washed at 60°C. Available in several degrees of firmness.

## **COMPLETE YOUR BED**

Choose what you need:

### 1. BED MODEL



### 2. BASE OR FRAME



### 3. THE RIGHT MATTRESS



### 4. ADDITIONAL ELEMENTS



Drawers



Upholstered headboard



Spare beds



Bedside tables

## 5. LADDERS, ORGANISERS AND STORAGE UNITS





# PRESENTS THAT ARE GOOD IN BED

Bedspread, bedlinen or two pillows as a present. Good in any bed.



Dotted bedlinen 140x200/160/200/200x200

Flamma rectangular pillow



Sof blue bedlinen 140x200/160/200/200x200



Flamma pillow



Gusto Maxi pillow

Lame pillow



Chateu Grey bedlinen 140x200/160/200/200x200



Dark Grey bedlinen 140x200/160/200/200x200



Gila pillow

Gusto pillow



Prestine bedlinen 140x200/160/200/200x200



Nire bedspread







Geometry pillow red

Geometry pillow orange

Favo pillow white-orange



Pola bedspread



Flex Sand bedlinen 140x200/160/200/200x200







W