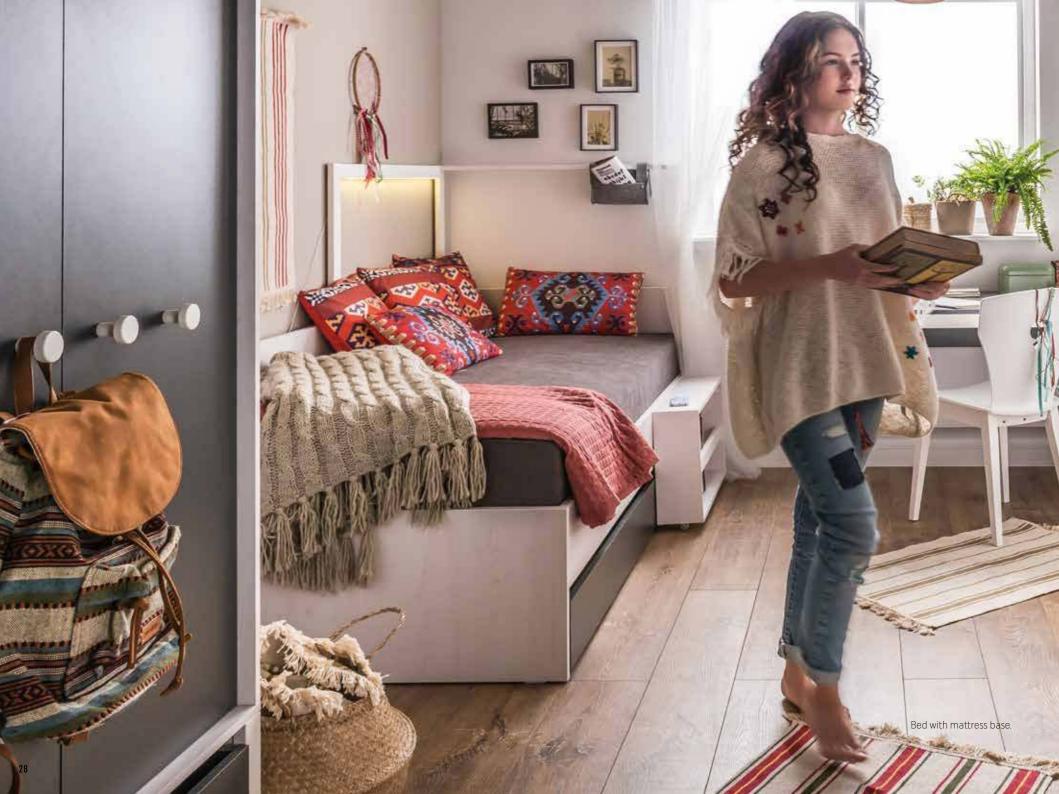

## EVERYTHING TURNS OUT WELL, AFTER YOU TURN IN

A bedroom with this bed in it becomes bright, simple and warm - typically Scandinavian. The SPOT bed is a place to sleep, and a place for everything you want to keep in the bedroom. Use the storage space behind the headboard, the drawers under the bed, the rail for hanging decorations or further units from, or more units and a shelf that's just perfect for books.

# BETWEEN WAKING AND SLEEPING THERE'S TIME TO RELAX

A perfect bed for those who want a bit of quiet time before sleep. Thanks to the comfy angle of the headboard, you can relax while reading a book or listening to music. You can also opt for an upholstered headboard or a plainer, simpler one without padding.

## A SIMPLE WAY TO SLEEP WELL

The bed from the R&O collection is for those who prefer a simple, classic style of bedroom. Warmth is provided by the illuminated niche in the headboard. The bed can also come with two linen drawers.