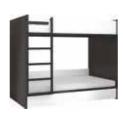

#### WHAT GOES ON IN BED

The bed from the 4YOU collection does more than other beds. It's a superbed, in which all your favourite books are within reach. If your family gets larger, you can place a crib right alongside it. You don't even have to get out of it to watch a film - just unfurl the screen fitted into the canopy.

#### THERE'S SO MUCH IN STORE IN THIS BED

The 4YOU bed is more than somewhere to sleep.
The handy storage spaces under the bed can take books, records, magazines and other odds and ends.
The fitted ladder and linen organiser can store your phone, charger and watch.

## WHO SAID IT WAS JUST FOR SLEEPING?

Perhaps with an ordinary bed, but the SPOT bunk bed has more ambitions than a single task: somewhere to sleep, two shelves, a drawer unit, seasonal storage for clothes and a niche just right for a movable hanger.