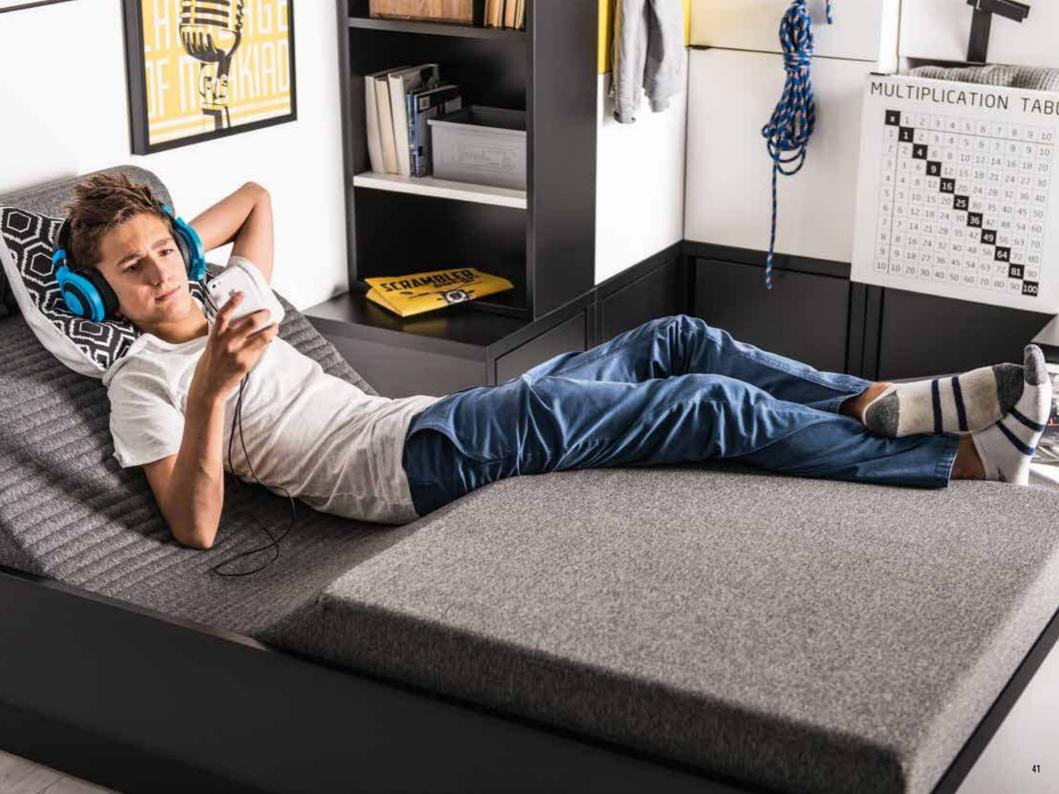

#### WHAT GOES ON IN BED

The bed from the 4YOU collection does more than other beds. It's a superbed, in which all your favourite books are within reach. If your family gets larger, you can place a crib right alongside it. You don't even have to get out of it to watch a film - just unfurl the screen fitted into the canopy.

#### THERE'S SO MUCH IN STORE IN THIS BED

The 4YOU bed is more than somewhere to sleep.
The handy storage spaces under the bed can take books, records, magazines and other odds and ends.
The fitted ladder and linen organiser can store your phone, charger and watch.

#### **CINEMA**

No more watching movies on a laptop balanced on your knees. Now, all you have to do is unfurl the screen attached to the bed, call the family or friends, lean back in comfort and hit play.

Everything has its place here: on the shelves under the bed, in the organisers on the ladders. Put your book there, your telephone or your charger. Get a good night's sleep, and everything will be in its place.