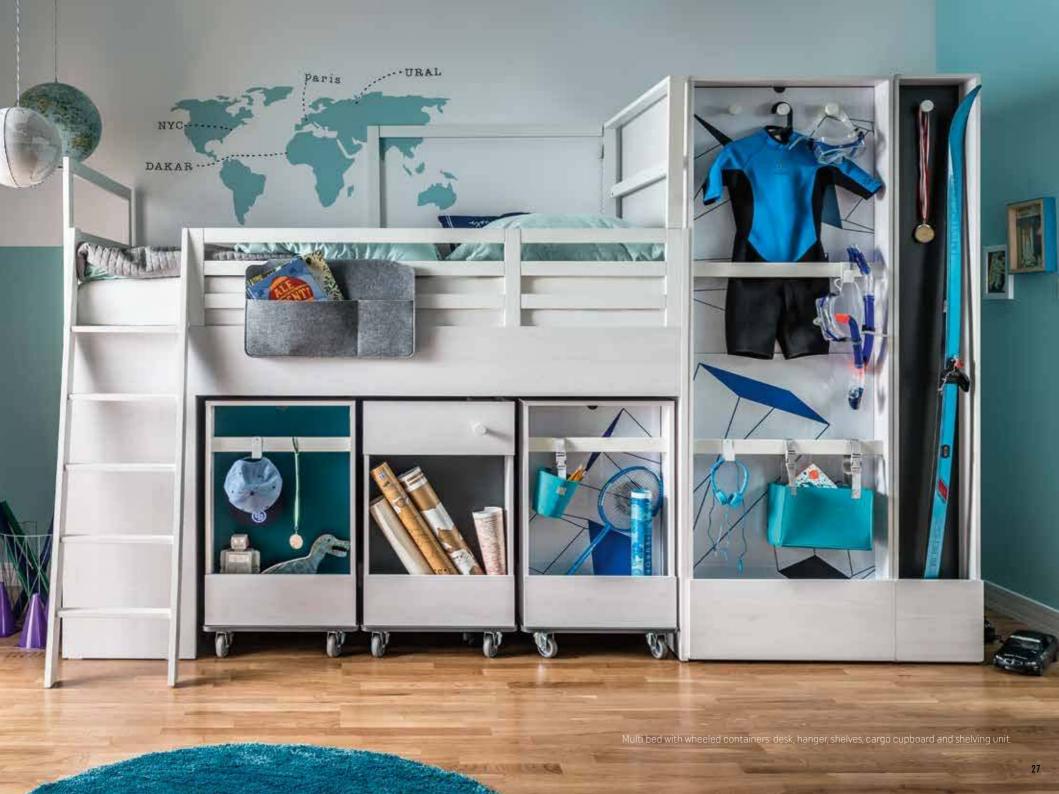

#### THERE'S SO MUCH IN STORE IN THIS BED

The 4YOU bed is more than somewhere to sleep.
The handy storage spaces under the bed can take books, records, magazines and other odds and ends.
The fitted ladder and linen organiser can store your phone, charger and watch.

Side ladder

colours

Large storage unit

Muse lamp

7

Everything has its place here: on the shelves under the bed, in the organisers on the ladders. Put your book there, your telephone or your charger. Get a good night's sleep, and everything will be in its place.

Slide linen organiser 9