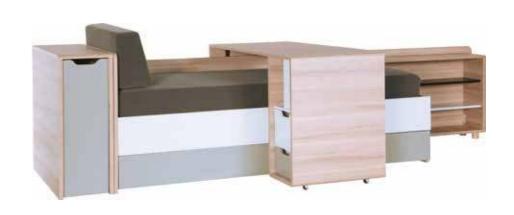

#### WHAT GOES ON IN BED

The bed from the 4YOU collection does more than other beds. It's a superbed, in which all your favourite books are within reach. If your family gets larger, you can place a crib right alongside it. You don't even have to get out of it to watch a film - just unfurl the screen fitted into the canopy.

#### THERE'S SO MUCH IN STORE IN THIS BED

The 4YOU bed is more than somewhere to sleep.
The handy storage spaces under the bed can take books, records, magazines and other odds and ends.
The fitted ladder and linen organiser can store your phone, charger and watch.

Side ladder

colours

Large storage unit

Muse lamp

7

#### **CINEMA**

No more watching movies on a laptop balanced on your knees. Now, all you have to do is unfurl the screen attached to the bed, call the family or friends, lean back in comfort and hit play.

In the morning rush, you can quickly and easily store your bedclothes in the roomy bedhead.

If your family grows, the bed grows too - you can easily put a crib alongside and everything will function as easily as before.

Everything has its place here: on the shelves under the bed, in the organisers on the ladders. Put your book there, your telephone or your charger. Get a good night's sleep, and everything will be in its place.

Slide linen organiser 9