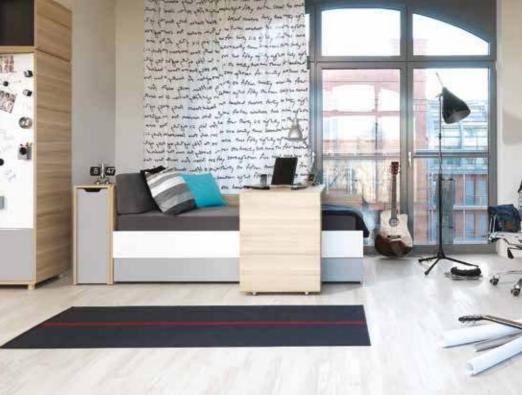

# **CLEARLY COMFORTABLE**

The neutral tones and rounded shapes of 2PiR bring harmony to a teenager's room. You can store the sheets in the headboard, and behind the kick board, under the bed, you can store skis, or even a guest bed.