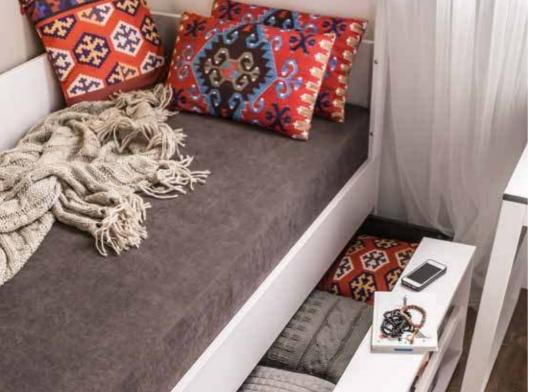

## EVERYTHING TURNS OUT WELL, AFTER YOU TURN IN

A bedroom with this bed in it becomes bright, simple and warm - typically Scandinavian. The SPOT bed is a place to sleep, and a place for everything you want to keep in the bedroom. Use the storage space behind the headboard, the drawers under the bed, the rail for hanging decorations or further units from, or more units and a shelf that's just perfect for books.

# BETWEEN WAKING AND SLEEPING THERE'S TIME TO RELAX

A perfect bed for those who want a bit of quiet time before sleep. Thanks to the comfy angle of the headboard, you can relax while reading a book or listening to music. You can also opt for an upholstered headboard or a plainer, simpler one without padding.