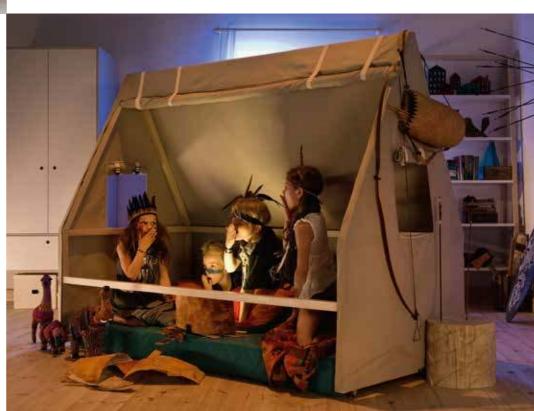

#### THIS IS MY PLACE

Like no other bed, SPOT gives a young person freedom to create their immediate surroundings. The Tipi mobile frame becomes a construction for arranging the space as you wish. Little ones can create their own camp, putting a special tent over the Tipi frame, or even just a blanket, while older kids can create their own style in the room, using the railings.

Bedside table w40/d42/h55.5

Bunk bed w105/d205/h184

Couch with drawer w95.5/d204.5/h65

TIPI tent for trolley w213/d100/h167

Bed with canopy and shelving w168/d238/h206

Couch w95.5/d207/h81.5

Bed with drawer w95/d204.5/h42

Bed with trundle bed and covering panel w95/d204/h42

Trolley for TIPI bed w213/d100/h167