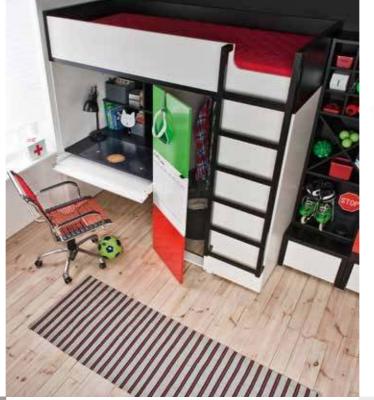

#### HOCUS POCUS ABRACABEDROOM!

Children love to have their "home base", and parents like to be sure their children are safe there. Up top, at parent-eye level, is a comfy bed, and underneath there's a whole world: a theatre, a place of learning, a treasure chest. Your child can choose the function they want it to play. The desk on casters easily slides under the bed, and the chest can hold all their books or toys.

#### **CREATIVE CHAOS**

Does the effervescence and excitability of teenagers preclude tidiness? Not necessarily.

NEST helps reconcile the excitement of the childhood world with tidiness and good organisation. The furniture holds lots of additional (and well hidden) functions and spaces for storing clothes, school stuff or sports equipment.