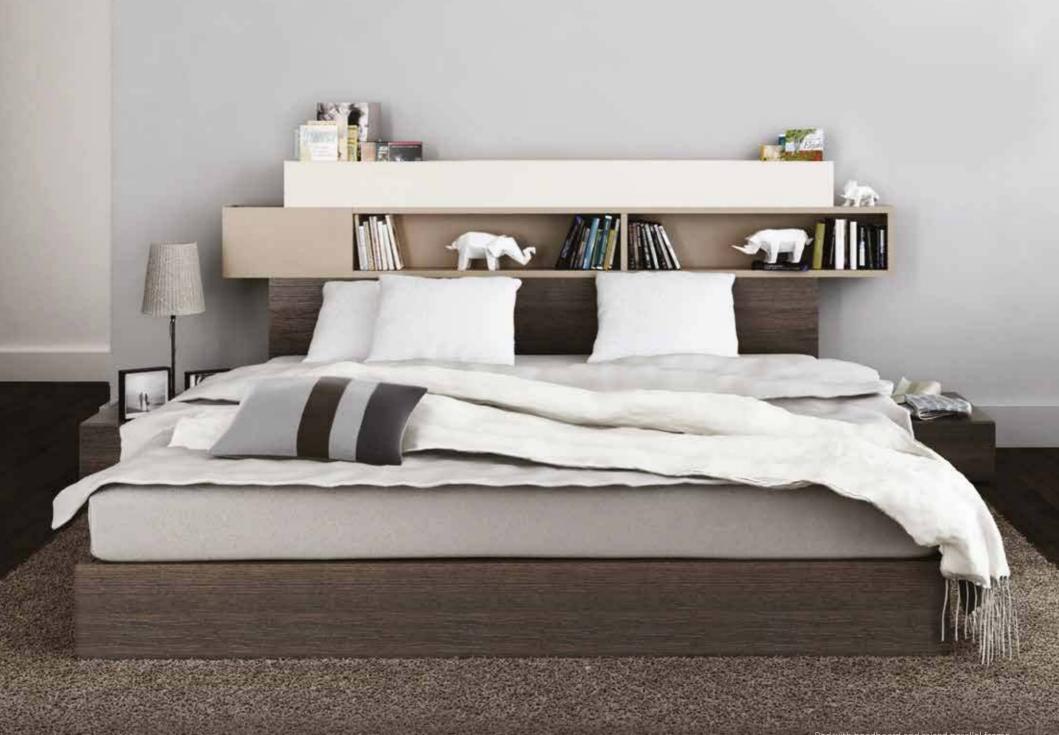

## EVERYTHING TURNS OUT WELL, AFTER YOU TURN IN

A bedroom with this bed in it becomes bright, simple and warm - typically Scandinavian. The SPOT bed is a place to sleep, and a place for everything you want to keep in the bedroom. Use the storage space behind the headboard, the drawers under the bed, the rail for hanging decorations or further units from, or more units and a shelf that's just perfect for books.

# BETWEEN WAKING AND SLEEPING THERE'S TIME TO RELAX

A perfect bed for those who want a bit of quiet time before sleep. Thanks to the comfy angle of the headboard, you can relax while reading a book or listening to music. You can also opt for an upholstered headboard or a plainer, simpler one without padding.