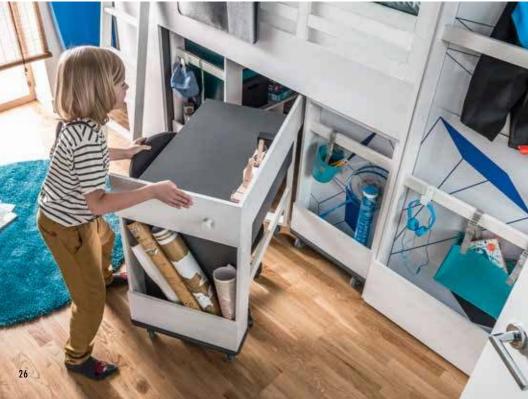

#### HOCUS POCUS ABRACABEDROOM!

Children love to have their "home base", and parents like to be sure their children are safe there. Up top, at parent-eye level, is a comfy bed, and underneath there's a whole world: a theatre, a place of learning, a treasure chest. Your child can choose the function they want it to play. The desk on casters easily slides under the bed, and the chest can hold all their books or toys.

#### **CREATIVE CHAOS**

Does the effervescence and excitability of teenagers preclude tidiness? Not necessarily.

NEST helps reconcile the excitement of the childhood world with tidiness and good organisation. The furniture holds lots of additional (and well hidden) functions and spaces for storing clothes, school stuff or sports equipment.

## WHO SAID IT WAS JUST FOR SLEEPING?

Perhaps with an ordinary bed, but the SPOT bunk bed has more ambitions than a single task: somewhere to sleep, two shelves, a drawer unit, seasonal storage for clothes and a niche just right for a movable hanger.