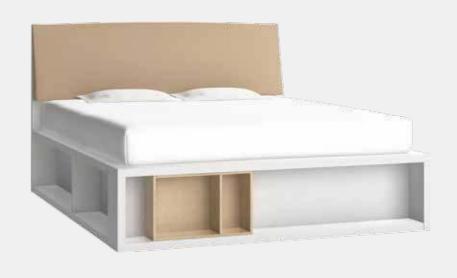

#### THERE'S SO MUCH IN STORE IN THIS BED

The 4YOU bed is more than somewhere to sleep.
The handy storage spaces under the bed can take books, records, magazines and other odds and ends.
The fitted ladder and linen organiser can store your phone, charger and watch.

Everything has its place here: on the shelves under the bed, in the organisers on the ladders. Put your book there, your telephone or your charger. Get a good night's sleep, and everything will be in its place.