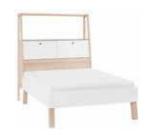

## A SIMPLE WAY TO SLEEP WELL

The bed from the R&O collection is for those who prefer a simple, classic style of bedroom. Warmth is provided by the illuminated niche in the headboard. The bed can also come with two linen drawers.