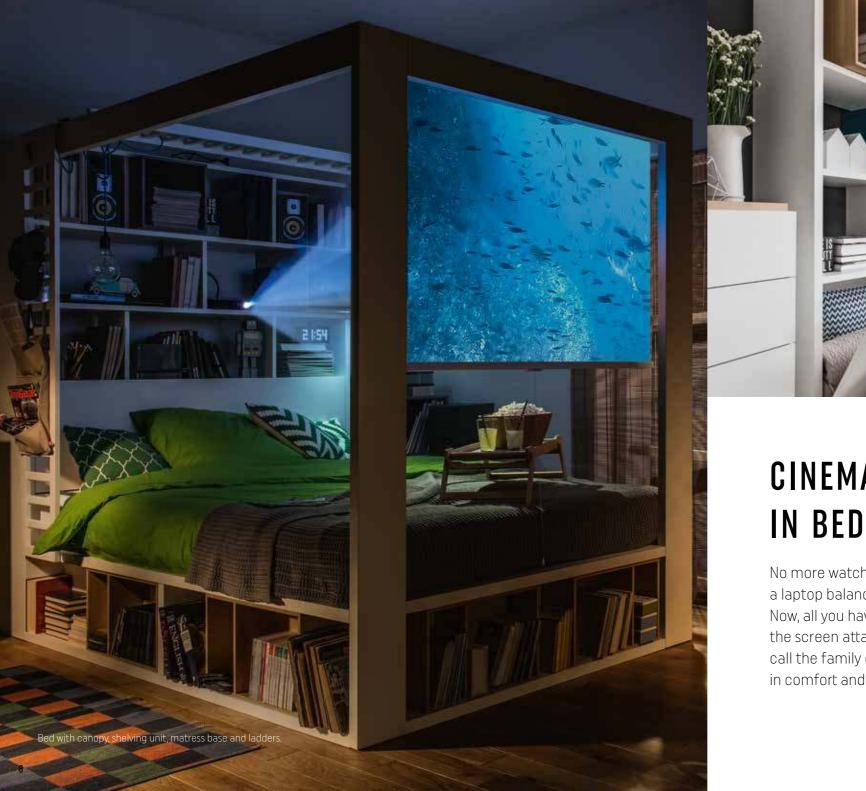

#### WHAT GOES ON IN BED

The bed from the 4YOU collection does more than other beds. It's a superbed, in which all your favourite books are within reach. If your family gets larger, you can place a crib right alongside it. You don't even have to get out of it to watch a film - just unfurl the screen fitted into the canopy.

#### **CINEMA**

No more watching movies on a laptop balanced on your knees. Now, all you have to do is unfurl the screen attached to the bed, call the family or friends, lean back in comfort and hit play.

Bed with canopy.