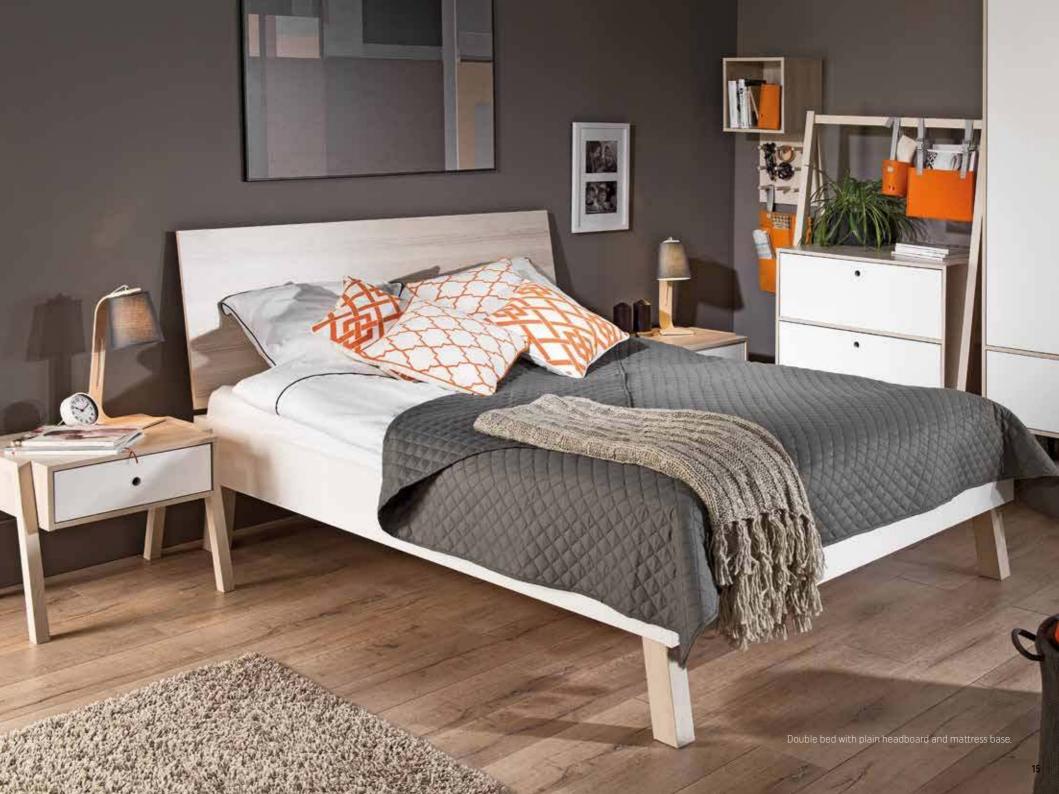

## A SIMPLE WAY TO SLEEP WELL

The bed from the R&O collection is for those who prefer a simple, classic style of bedroom. Warmth is provided by the illuminated niche in the headboard. The bed can also come with two linen drawers.