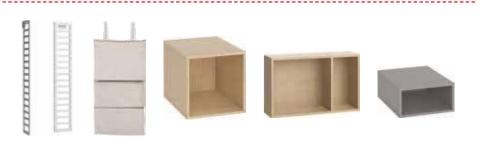

#### THERE'S SO MUCH IN STORE IN THIS BED

The 4YOU bed is more than somewhere to sleep.
The handy storage spaces under the bed can take books, records, magazines and other odds and ends.
The fitted ladder and linen organiser can store your phone, charger and watch.

Side ladder

colours

Large storage unit

Muse lamp

7

Everything has its place here: on the shelves under the bed, in the organisers on the ladders. Put your book there, your telephone or your charger. Get a good night's sleep, and everything will be in its place.

Slide linen organiser 9

## 5. LADDERS, ORGANISERS AND STORAGE UNITS