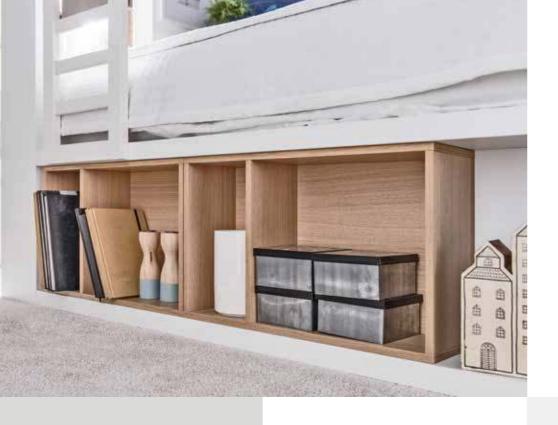

#### THERE'S SO MUCH IN STORE IN THIS BED

The 4YOU bed is more than somewhere to sleep.
The handy storage spaces under the bed can take books, records, magazines and other odds and ends.
The fitted ladder and linen organiser can store your phone, charger and watch.

Everything has its place here: on the shelves under the bed, in the organisers on the ladders. Put your book there, your telephone or your charger. Get a good night's sleep, and everything will be in its place.