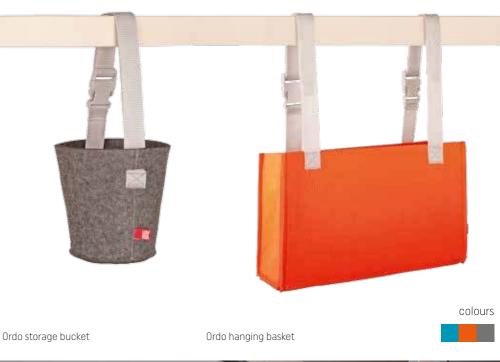

e in its place.



Slide linen organiser 9





### OPEN TO POSSIBILITIES

If you want an open space, pick the bed without a canopy, without losing any of its functionality. You can put small items, or favourite books in the handy storage units, and under the raised frame you can store a tent, sleeping bag or sports equipment for the winter.





Upholstered headboard











## EVERYTHING TURNS OUT WELL, AFTER YOU TURN IN

A bedroom with this bed in it becomes bright, simple and warm - typically Scandinavian. The SPOT bed is a place to sleep, and a place for everything you want to keep in the bedroom. Use the storage space behind the headboard, the drawers under the bed, the rail for hanging decorations or further units from, or more units and a shelf that's just perfect for books.





# BETWEEN WAKING AND SLEEPING THERE'S TIME TO RELAX

A perfect bed for those who want a bit of quiet time before sleep. Thanks to the comfy angle of the headboard, you can relax while reading a book or listening to music. You can also opt for an upholstered headboard or a plainer, simpler one without padding.











## A SIMPLE WAY TO SLEEP WELL

The bed from the R&O collection is for those who prefer a simple, classic style of bedroom. Warmth is provided by the illuminated niche in the headboard. The bed can also come with two linen drawers.







## GENTLE MIGHT FOR A GOOD NIGHT

The 2PiR collection brings a relaxing, diffuse light to the bedroom, gently lulling you to sleep. This is a bedroom from the land of gentleness: the rounded forms, with the option of adding print to the f