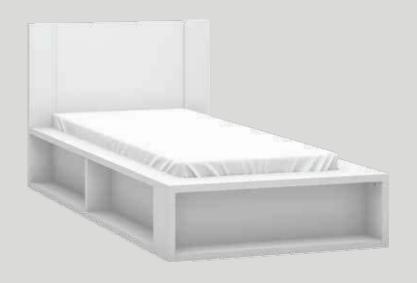

### OPEN TO POSSIBILITIES

If you want an open space, pick the bed without a canopy, without losing any of its functionality. You can put small items, or favourite books in the handy storage units, and under the raised frame you can store a tent, sleeping bag or sports equipment for the winter.

### FOR THOSE THAT SLEEP IN ELEGANCE

The forms of the HIFI collection were designed with the principle "less is more" in mind. This classic, comfy bed can have one of two headboards: plain or with shelves. There is also a version without a headboard. The bed holds a large linen chest beneath the raised frame.