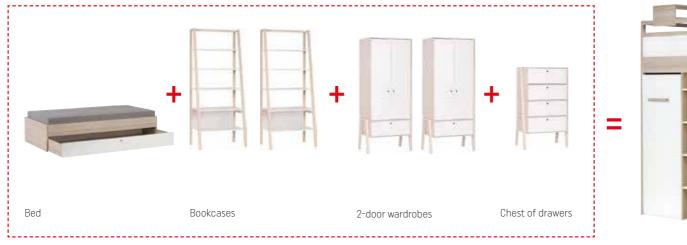

#### HOCUS POCUS ABRACABEDROOM!

Children love to have their "home base", and parents like to be sure their children are safe there. Up top, at parent-eye level, is a comfy bed, and underneath there's a whole world: a theatre, a place of learning, a treasure chest. Your child can choose the function they want it to play. The desk on casters easily slides under the bed, and the chest can hold all their books or toys.

#### **CREATIVE CHAOS**

Does the effervescence and excitability of teenagers preclude tidiness? Not necessarily.

NEST helps reconcile the excitement of the childhood world with tidiness and good organisation. The furniture holds lots of additional (and well hidden) functions and spaces for storing clothes, school stuff or sports equipment.