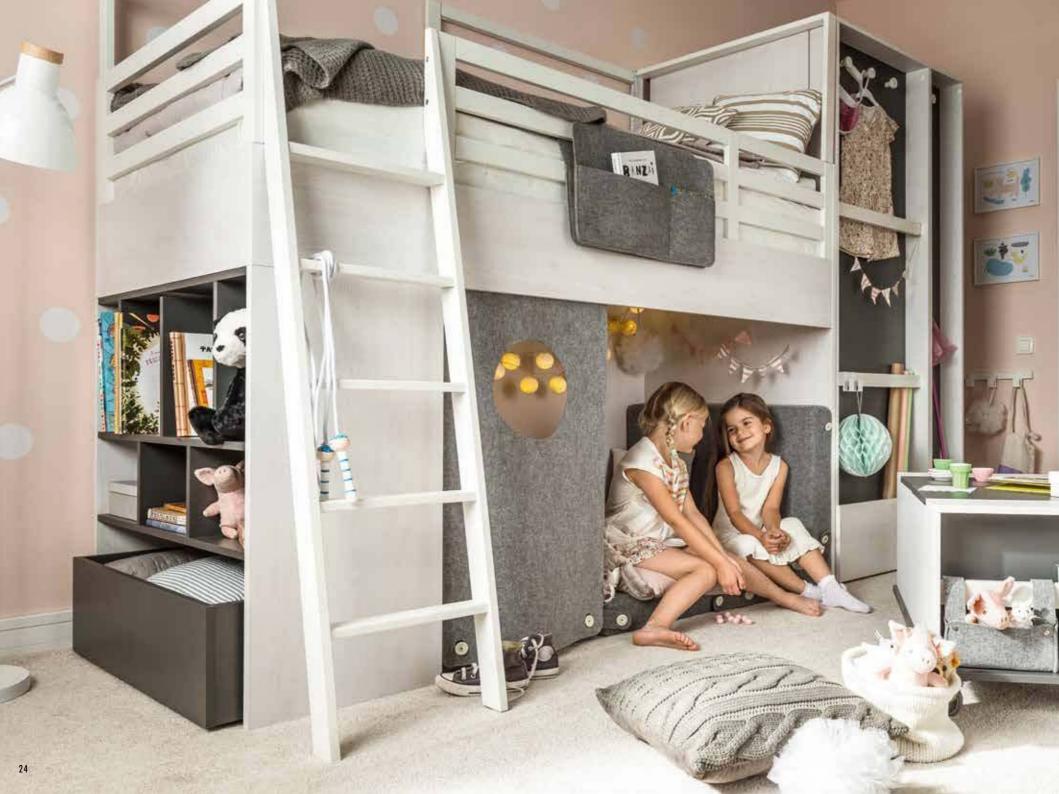

#### HOCUS POCUS ABRACABEDROOM!

Children love to have their "home base", and parents like to be sure their children are safe there. Up top, at parent-eye level, is a comfy bed, and underneath there's a whole world: a theatre, a place of learning, a treasure chest. Your child can choose the function they want it to play. The desk on casters easily slides under the bed, and the chest can hold all their books or toys.

#### **CREATIVE CHAOS**

Does the effervescence and excitability of teenagers preclude tidiness? Not necessarily.

NEST helps reconcile the excitement of the childhood world with tidiness and good organisation. The furniture holds lots of additional (and well hidden) functions and spaces for storing clothes, school stuff or sports equipment.