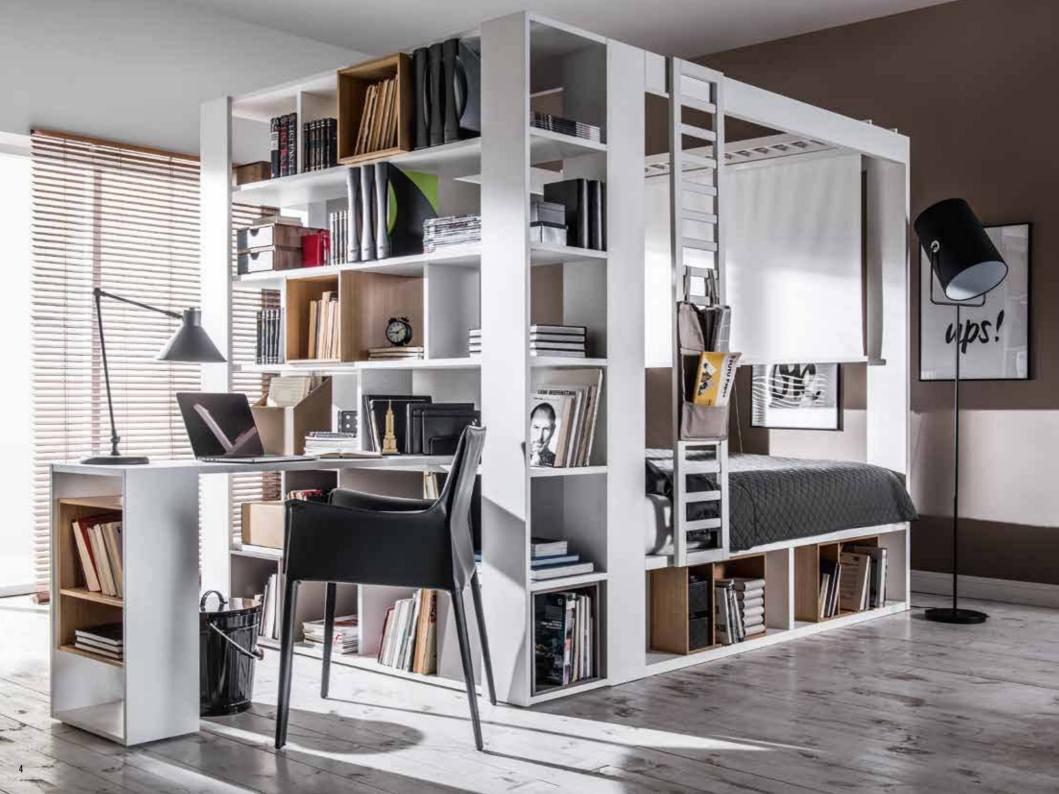

### OPEN TO POSSIBILITIES

If you want an open space, pick the bed without a canopy, without losing any of its functionality. You can put small items, or favourite books in the handy storage units, and under the raised frame you can store a tent, sleeping bag or sports equipment for the winter.

## EVERYTHING TURNS OUT WELL, AFTER YOU TURN IN

A bedroom with this bed in it becomes bright, simple and warm - typically Scandinavian. The SPOT bed is a place to sleep, and a place for everything you want to keep in the bedroom. Use the storage space behind the headboard, the drawers under the bed, the rail for hanging decorations or further units from, or more units and a shelf that's just perfect for books.