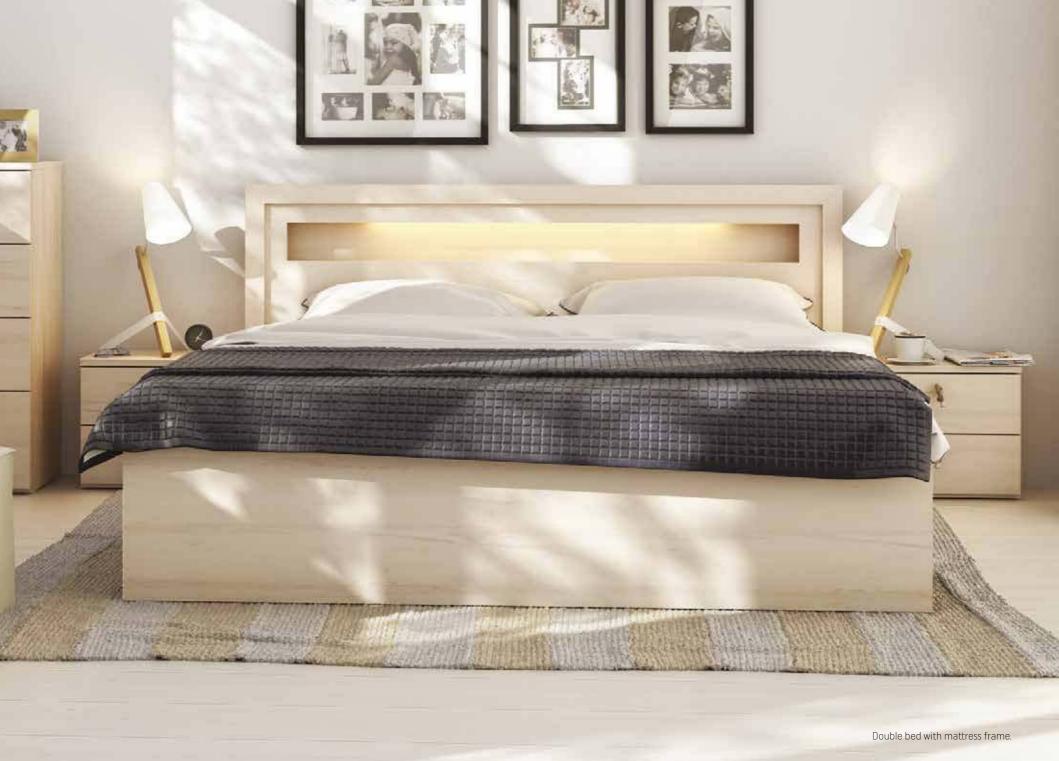

## A SIMPLE WAY TO SLEEP WELL

The bed from the R&O collection is for those who prefer a simple, classic style of bedroom. Warmth is provided by the illuminated niche in the headboard. The bed can also come with two linen drawers.