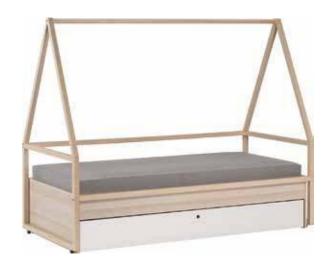

Bunk bed with movable hangers for clothes

Bed with TIPI trolley frame

#### THIS IS MY PLACE

Like no other bed, SPOT gives a young person freedom to create their immediate surroundings. The Tipi mobile frame becomes a construction for arranging the space as you wish. Little ones can create their own camp, putting a special tent over the Tipi frame, or even just a blanket, while older kids can create their own style in the room, using the railings.

#### 4 YOU

Double bed w168/d208/h106

Single bed with canopy w97.5/d208/h207.5

Double bed with flat headboard w145,165,185/d213/h106.5

Couch w95.5/d204.5/h65

Bedside table w57.5/d47/h48

Single bed w128/d208/h106

Bedside table w40/d42/h55.5

Bunk bed w105/d205/h184

Couch with drawer w95.5/d204.5/h65

TIPI tent for trolley w213/d100/h167

Bed with canopy and shelving w168/d238/h206

Couch w95.5/d207/h81.5

Bed with drawer w95/d204.5/h42