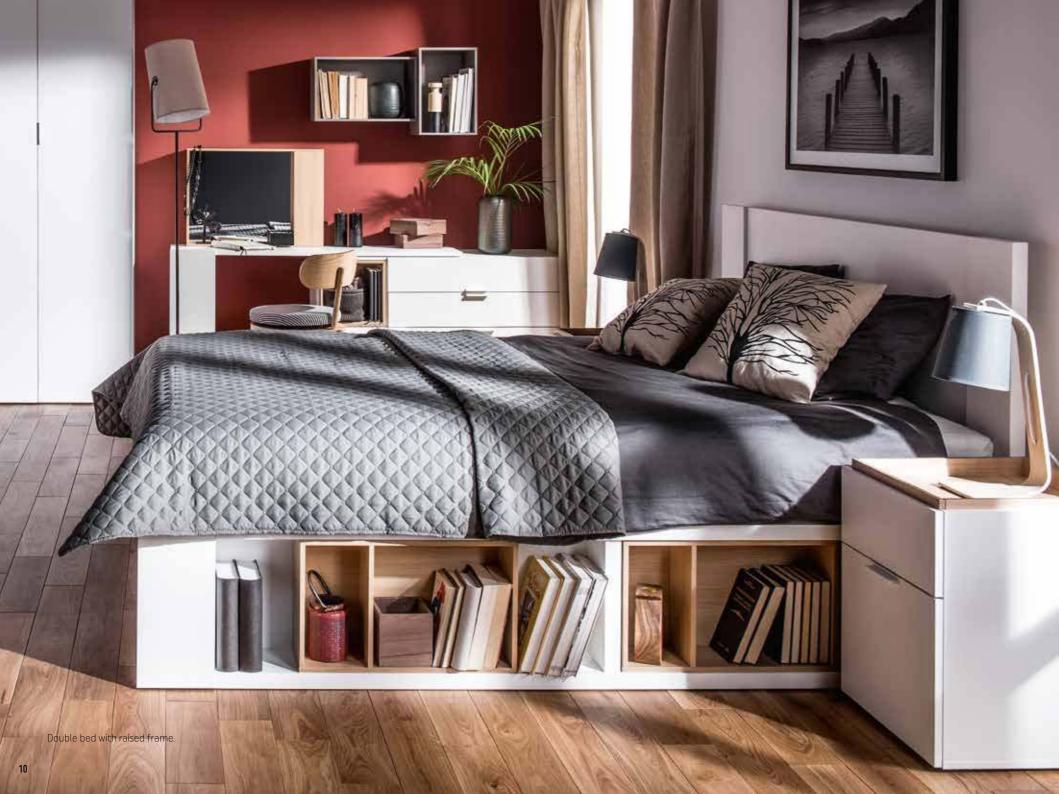

## EVERYTHING TURNS OUT WELL, AFTER YOU TURN IN

A bedroom with this bed in it becomes bright, simple and warm - typically Scandinavian. The SPOT bed is a place to sleep, and a place for everything you want to keep in the bedroom. Use the storage space behind the headboard, the drawers under the bed, the rail for hanging decorations or further units from, or more units and a shelf that's just perfect for books.

# BETWEEN WAKING AND SLEEPING THERE'S TIME TO RELAX

A perfect bed for those who want a bit of quiet time before sleep. Thanks to the comfy angle of the headboard, you can relax while reading a book or listening to music. You can also opt for an upholstered headboard or a plainer, simpler one without padding.