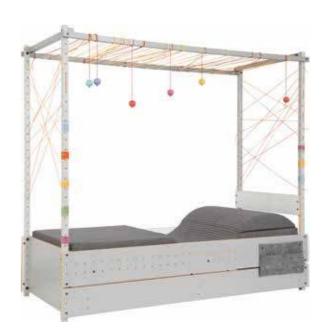

## WHO SAID IT WAS JUST FOR SLEEPING?

Perhaps with an ordinary bed, but the SPOT bunk bed has more ambitions than a single task: somewhere to sleep, two shelves, a drawer unit, seasonal storage for clothes and a niche just right for a movable hanger.

#### FURNITURE FOR SPECIAL MISSIONS

A single bed with multiple tasks: sleeping, storage and spatial organisation.

First prize in the IF DESIGN AWARD 2015 competition in the Product/ Home Furniture category.
The multifunction bed Spot designer: Wiktoria Lenart

Bunk bed with movable hangers for clothes

Bed with TIPI trolley frame

#### THIS IS MY PLACE

Like no other bed, SPOT gives a young person freedom to create their immediate surroundings. The Tipi mobile frame becomes a construction for arranging the space as you wish. Little ones can create their own camp, putting a special tent over the Tipi frame, or even just a blanket, while older kids can create their own style in the room, using the railings.