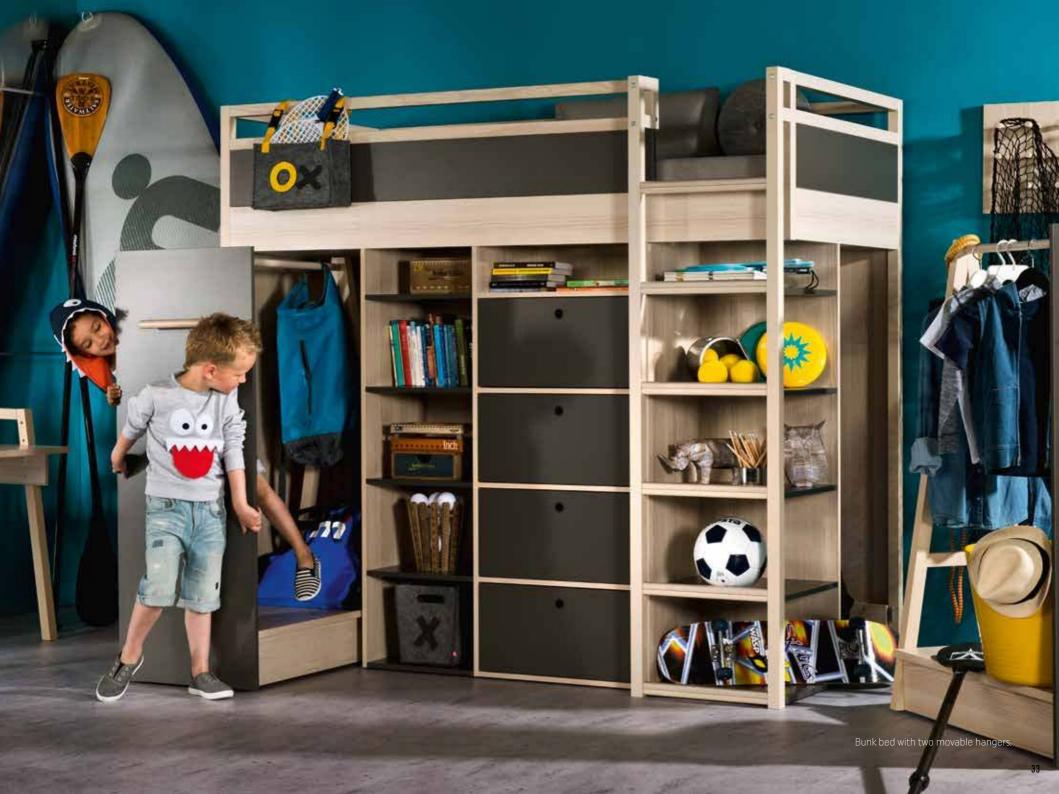

## WHO SAID IT WAS JUST FOR SLEEPING?

Perhaps with an ordinary bed, but the SPOT bunk bed has more ambitions than a single task: somewhere to sleep, two shelves, a drawer unit, seasonal storage for clothes and a niche just right for a movable hanger.

#### FURNITURE FOR SPECIAL MISSIONS

A single bed with multiple tasks: sleeping, storage and spatial organisation.

First prize in the IF DESIGN AWARD 2015 competition in the Product/ Home Furniture category.
The multifunction bed Spot designer: Wiktoria Lenart

Bunk bed with movable hangers for clothes

Bed with TIPI trolley frame

#### THIS IS MY PLACE

Like no other bed, SPOT gives a young person freedom to create their immediate surroundings. The Tipi mobile frame becomes a construction for arranging the space as you wish. Little ones can create their own camp, putting a special tent over the Tipi frame, or even just a blanket, while older kids can create their own style in the room, using the railings.