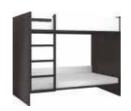

#### WHAT GOES ON IN BED

The bed from the 4YOU collection does more than other beds. It's a superbed, in which all your favourite books are within reach. If your family gets larger, you can place a crib right alongside it. You don't even have to get out of it to watch a film - just unfurl the screen fitted into the canopy.

#### THERE'S SO MUCH IN STORE IN THIS BED

The 4YOU bed is more than somewhere to sleep.
The handy storage spaces under the bed can take books, records, magazines and other odds and ends.
The fitted ladder and linen organiser can store your phone, charger and watch.

## WHO SAID IT WAS JUST FOR SLEEPING?

Perhaps with an ordinary bed, but the SPOT bunk bed has more ambitions than a single task: somewhere to sleep, two shelves, a drawer unit, seasonal storage for clothes and a niche just right for a movable hanger.