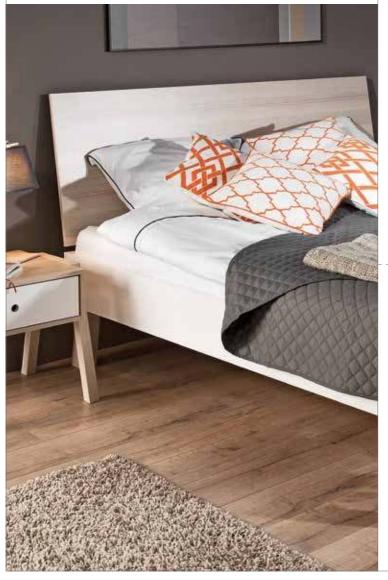

5



w28.5/d41.5/h19





Modular mattress Couch 4x w90/d52/h11 w94.5/d214.5/h83.5



Drawer for bed w197/d83.5/h16

Drawer for multi bed w44.5/d41.4/h28.5



#### YOUNG USERS



Crawling mattress with roller II w90/d200/h19



Bunk bed w169.5/d209/h169.5



Bunk bed with drawer w169.5/d209/h169.5



Bed w95.5/d205.5/h70



Bunk bed with trundle bed and covering panel w103/d209/h169.5



Multi bed w212/d105/h194



Bed with drawer w95.5/d205.5/h70



Couch with raised frame w95.5/d207/h70



Couch with raised frame and trundle bed w95.5/d207/h70



Bed with trundle bed and covering panel w95.5/d205.5/h70



Couch with raised frame and drawer w95.5/d207/h70



Couch platform frame with drawer w212.5/d95/h35



## **MATTRESSES**

See full range of mattresses on the voxfurniture.com website



# OUR MOST POPULAR MATTRESSES

### HILDING PASODOBLE CE MATTRESS

Available sizes: 90x200 160x200 180x200



Thanks to its 7-zone spring pockets, this mattress doesn't lose shape, guaranteeing ideal support and moulding to your body. The hypoallergenic cover with impregnated material can be machine washed to a temperature of 60°C.

### RELAKS VIVA PREMIUM MATTRESS

Available sizes: 90x200 160x200 180x200



This hypoallergenic mattress with polyurethane foam filling guarantees you a comfortable night's sleep. The cover is made of a foam material with cooling fibres. It can be machine washed at 60°C. Available in several degrees of firmness.

## **COMPLETE YOUR BED**

Choose what you need:

### 1. BED MODEL



### 2. BASE OR FRAME



### 3. THE RIGHT MATTRESS



### 4. ADDITIONAL ELEMENTS