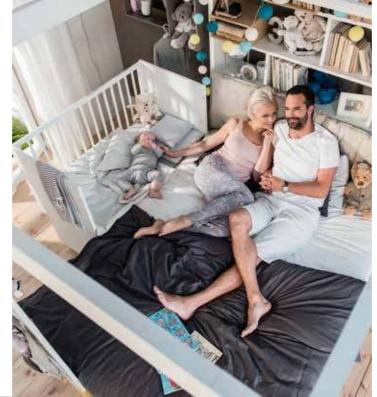

#### WHAT GOES ON IN BED

The bed from the 4YOU collection does more than other beds. It's a superbed, in which all your favourite books are within reach. If your family gets larger, you can place a crib right alongside it. You don't even have to get out of it to watch a film - just unfurl the screen fitted into the canopy.

In the morning rush, you can quickly and easily store your bedclothes in the roomy bedhead.

If your family grows, the bed grows too - you can easily put a crib alongside and everything will function as easily as before.