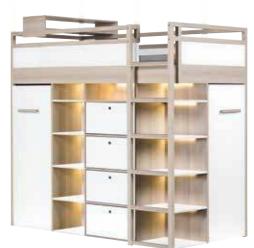

#### HOCUS POCUS ABRACABEDROOM!

Children love to have their "home base", and parents like to be sure their children are safe there. Up top, at parent-eye level, is a comfy bed, and underneath there's a whole world: a theatre, a place of learning, a treasure chest. Your child can choose the function they want it to play. The desk on casters easily slides under the bed, and the chest can hold all their books or toys.

#### **CREATIVE CHAOS**

Does the effervescence and excitability of teenagers preclude tidiness? Not necessarily.

NEST helps reconcile the excitement of the childhood world with tidiness and good organisation. The furniture holds lots of additional (and well hidden) functions and spaces for storing clothes, school stuff or sports equipment.