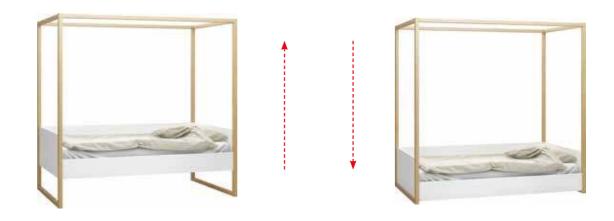

kids can create their own style in the room, using the railings.











Sofa

Single bed







Zigzac pillow



Caro bedspread



Stamp pillow



Zigzac pillow









A perfectly organised space that you play in creatively can go together. You can choose the bed with canopy or a classic single bed. Furniture like this are more than a childhood fairytale.







Sofa with raised frame

# HER ROYAL HIGHNESS, AND WIDENESS, THE BED!

A regal bed with a canopy, or a wider single bed? Or maybe a classic sofa? Little princesses appreciate freedom of choice. Not only will they sleep better in a wider bed than standard (120 cm), but they can decorate their rooms as they wish. Just hang coloured lights from the canopy, or a piece of material, and they instantly add charm and atmosphere.







Mattress base can be fitted at different heights.









# FOR THE LONG STRETCH

Beds for young people are also a place to learn or relax with a book or music. A curvy mattress with an innovative shape means they can stretch out comfortably, sit up straight or sleep peacefully.













# EXTRAORDINARY BED

It's a bed, it's a cupboard, and even a desk. Even in a limited space, it does everything a piece of furniture needs to do in a teenager's room.







# ARM IN ARM WITH A TEENAGER

NOTHING IS ORIGINAL

27501

The Evolve bed works in any teenager's room and fits all their changing passions.





# A BED WHICH ISN'T ROOTED TO THE SPOT

A teenager's room is full of energy and motion.

The Evolve bed keeps pace thanks to its sliding desk, which slides into the bed. In a couple of m