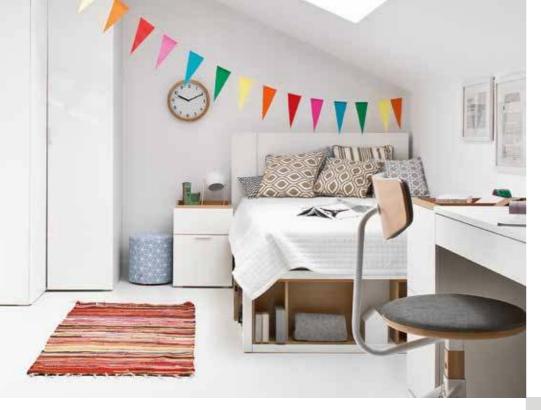

# **CLEARLY COMFORTABLE**

The neutral tones and rounded shapes of 2PiR bring harmony to a teenager's room. You can store the sheets in the headboard, and behind the kick board, under the bed, you can store skis, or even a guest bed.