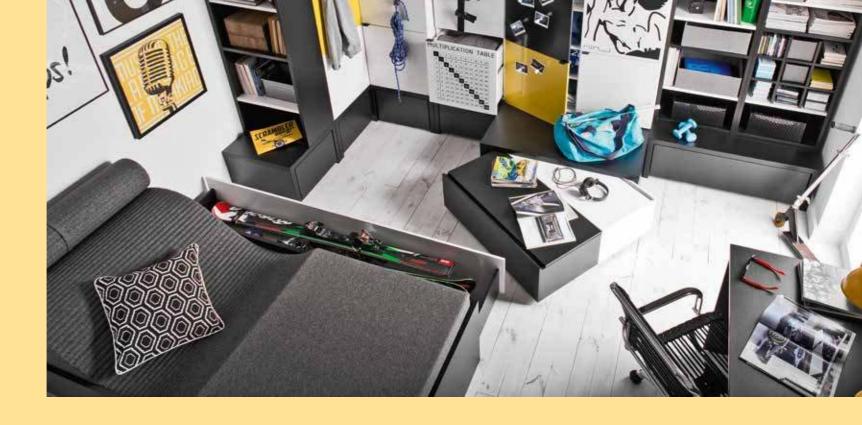

## WHO SAID IT WAS JUST FOR SLEEPING?

Perhaps with an ordinary bed, but the SPOT bunk bed has more ambitions than a single task: somewhere to sleep, two shelves, a drawer unit, seasonal storage for clothes and a niche just right for a movable hanger.

#### FURNITURE FOR SPECIAL MISSIONS

A single bed with multiple tasks: sleeping, storage and spatial organisation.

First prize in the IF DESIGN AWARD 2015 competition in the Product/ Home Furniture category.
The multifunction bed Spot designer: Wiktoria Lenart

# **CLEARLY COMFORTABLE**

The neutral tones and rounded shapes of 2PiR bring harmony to a teenager's room. You can store the sheets in the headboard, and behind the kick board, under the bed, you can store skis, or even a guest bed.