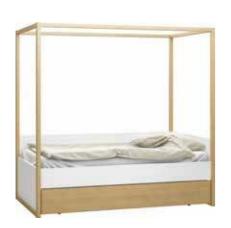

#### WHAT GOES ON IN BED

The bed from the 4YOU collection does more than other beds. It's a superbed, in which all your favourite books are within reach. If your family gets larger, you can place a crib right alongside it. You don't even have to get out of it to watch a film - just unfurl the screen fitted into the canopy.

#### THERE'S SO MUCH IN STORE IN THIS BED

The 4YOU bed is more than somewhere to sleep.
The handy storage spaces under the bed can take books, records, magazines and other odds and ends.
The fitted ladder and linen organiser can store your phone, charger and watch.

#### **CINEMA**

No more watching movies on a laptop balanced on your knees. Now, all you have to do is unfurl the screen attached to the bed, call the family or friends, lean back in comfort and hit play.