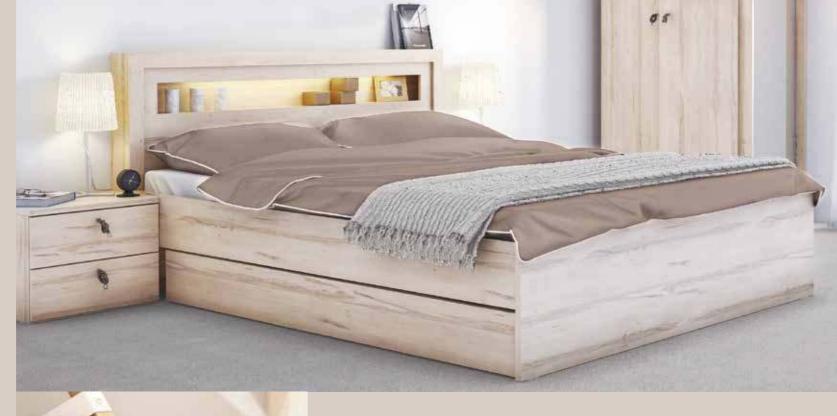

## A SIMPLE WAY TO SLEEP WELL

The bed from the R&O collection is for those who prefer a simple, classic style of bedroom. Warmth is provided by the illuminated niche in the headboard. The bed can also come with two linen drawers.