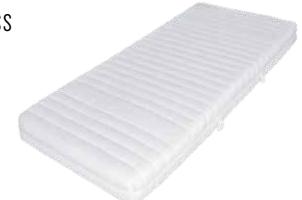

### RELAKS VIVA PREMIUM MATTRESS

Available sizes: 90x200 160x200 180x200

This hypoallergenic mattress with polyurethane foam filling guarantees you a comfortable night's sleep. The cover is made of a foam material with cooling fibres. It can be machine washed at 60°C. Available in several degrees of firmness.