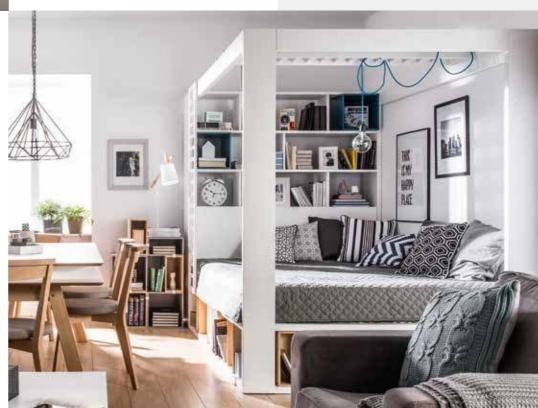

#### WHAT GOES ON IN BED

The bed from the 4YOU collection does more than other beds. It's a superbed, in which all your favourite books are within reach. If your family gets larger, you can place a crib right alongside it. You don't even have to get out of it to watch a film - just unfurl the screen fitted into the canopy.

#### THERE'S SO MUCH IN STORE IN THIS BED

The 4YOU bed is more than somewhere to sleep.
The handy storage spaces under the bed can take books, records, magazines and other odds and ends.
The fitted ladder and linen organiser can store your phone, charger and watch.

#### **CINEMA**

No more watching movies on a laptop balanced on your knees. Now, all you have to do is unfurl the screen attached to the bed, call the family or friends, lean back in comfort and hit play.

Everything has its place here: on the shelves under the bed, in the organisers on the ladders. Put your book there, your telephone or your charger. Get a good night's sleep, and everything will be in its place.