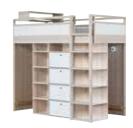

#### WHAT GOES ON IN BED

The bed from the 4YOU collection does more than other beds. It's a superbed, in which all your favourite books are within reach. If your family gets larger, you can place a crib right alongside it. You don't even have to get out of it to watch a film - just unfurl the screen fitted into the canopy.

#### THERE'S SO MUCH IN STORE IN THIS BED

The 4YOU bed is more than somewhere to sleep.
The handy storage spaces under the bed can take books, records, magazines and other odds and ends.
The fitted ladder and linen organiser can store your phone, charger and watch.

Side ladder

colours

Large storage unit

Muse lamp

7

#### **CINEMA**

No more watching movies on a laptop balanced on your knees. Now, all you have to do is unfurl the screen attached to the bed, call the family or friends, lean back in comfort and hit play.

In the morning rush, you can quickly and easily store your bedclothes in the roomy bedhead.

If your family grows, the bed grows too - you can easily put a crib alongside and everything will function as easily as before.

Everything has its place here: on the shelves under the bed, in the organisers on the ladders. Put your book there, your telephone or your charger. Get a good night's sleep, and everything will be in its place.