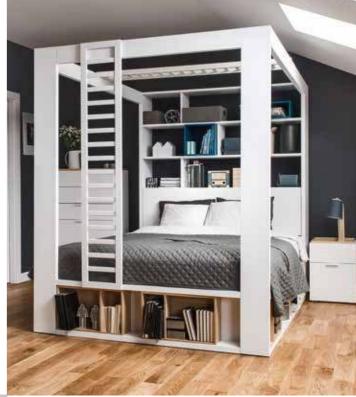

#### WHAT GOES ON IN BED

The bed from the 4YOU collection does more than other beds. It's a superbed, in which all your favourite books are within reach. If your family gets larger, you can place a crib right alongside it. You don't even have to get out of it to watch a film - just unfurl the screen fitted into the canopy.

#### THERE'S SO MUCH IN STORE IN THIS BED

The 4YOU bed is more than somewhere to sleep.
The handy storage spaces under the bed can take books, records, magazines and other odds and ends.
The fitted ladder and linen organiser can store your phone, charger and watch.

Side ladder

colours

Large storage unit

Muse lamp

7

#### **CINEMA**

No more watching movies on a laptop balanced on your knees. Now, all you have to do is unfurl the screen attached to the bed, call the family or friends, lean back in comfort and hit play.

Everything has its place here: on the shelves under the bed, in the organisers on the ladders. Put your book there, your telephone or your charger. Get a good night's sleep, and everything will be in its place.