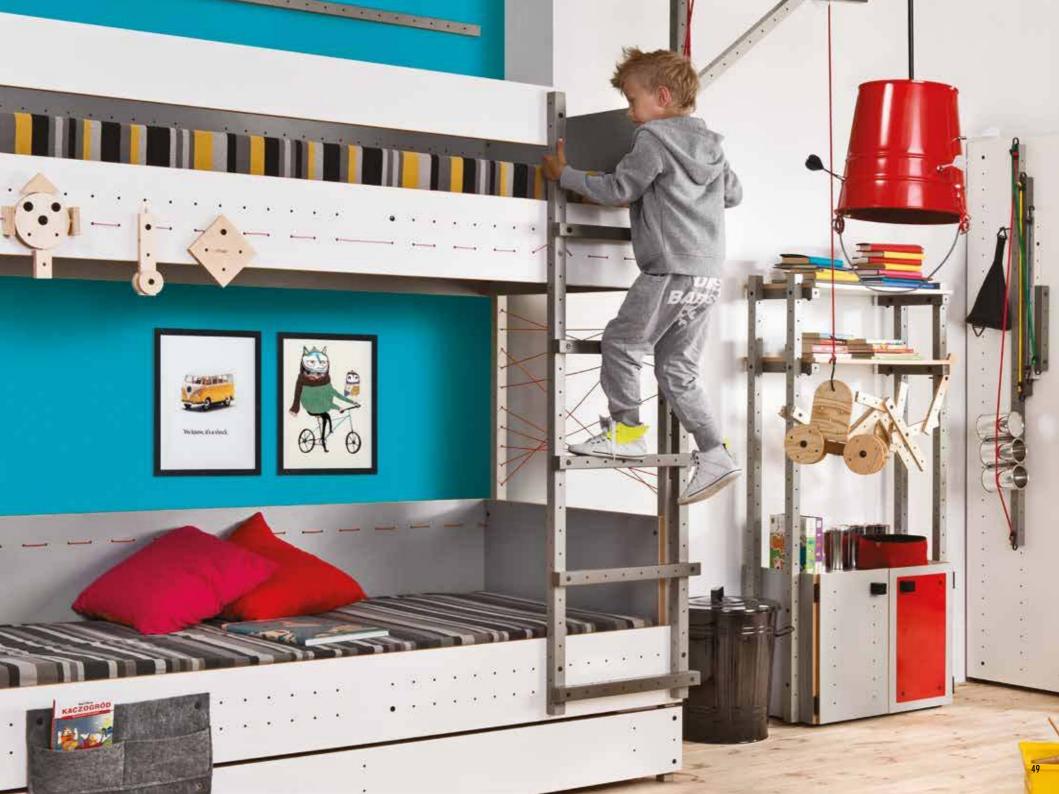

#### THERE'S SO MUCH IN STORE IN THIS BED

The 4YOU bed is more than somewhere to sleep.
The handy storage spaces under the bed can take books, records, magazines and other odds and ends.
The fitted ladder and linen organiser can store your phone, charger and watch.

Side ladder

colours

Large storage unit

Muse lamp

7

Everything has its place here: on the shelves under the bed, in the organisers on the ladders. Put your book there, your telephone or your charger. Get a good night's sleep, and everything will be in its place.

Slide linen organiser 9