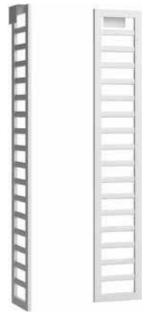

Side ladder

colours

Large storage unit

Muse lamp

7

## 5. LADDERS, ORGANISERS AND STORAGE UNITS