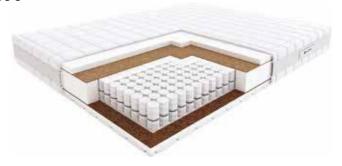

### HILDING PASODOBLE CE MATTRESS

Available sizes: 90x200 160x200 180x200

Thanks to its 7-zone spring pockets, this mattress doesn't lose shape, guaranteeing ideal support and moulding to your body. The hypoallergenic cover with impregnated material can be machine washed to a temperature of 60°C.