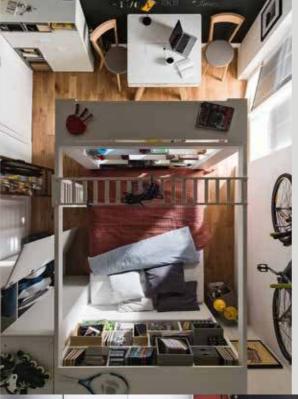

#### WHAT GOES ON IN BED

The bed from the 4YOU collection does more than other beds. It's a superbed, in which all your favourite books are within reach. If your family gets larger, you can place a crib right alongside it. You don't even have to get out of it to watch a film - just unfurl the screen fitted into the canopy.

#### THERE'S SO MUCH IN STORE IN THIS BED

The 4YOU bed is more than somewhere to sleep.
The handy storage spaces under the bed can take books, records, magazines and other odds and ends.
The fitted ladder and linen organiser can store your phone, charger and watch.

Everything has its place here: on the shelves under the bed, in the organisers on the ladders. Put your book there, your telephone or your charger. Get a good night's sleep, and everything will be in its place.

Side ladder

colours

Large storage unit

Muse lamp

7