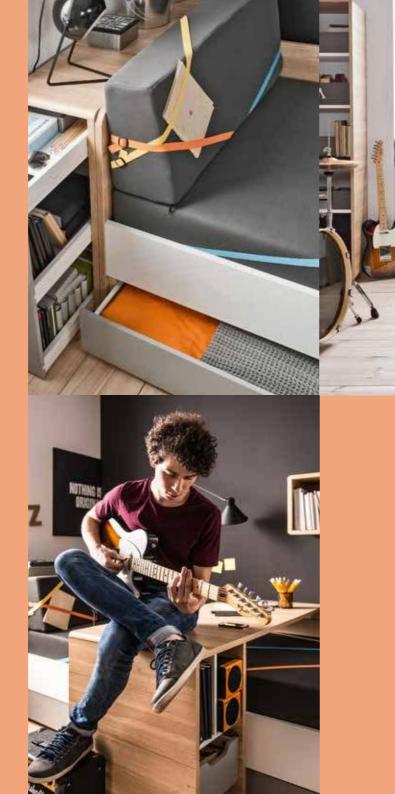

# EXTRAORDINARY BED

It's a bed, it's a cupboard, and even a desk. Even in a limited space, it does everything a piece of furniture needs to do in a teenager's room.

# ARM IN ARM WITH A TEENAGER

NOTHING IS ORIGINAL

27501

The Evolve bed works in any teenager's room and fits all their changing passions.

# A BED WHICH ISN'T ROOTED TO THE SPOT

A teenager's room is full of energy and motion.

The Evolve bed keeps pace thanks to its sliding desk, which slides into the bed. In a couple of moments we can prepare a space for learning, a games room or a comfy space to relax in and sleep.