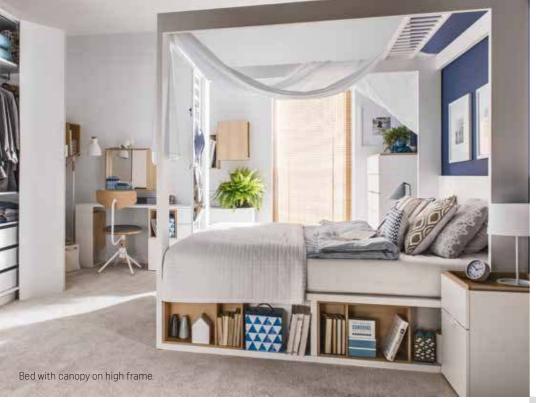

### OPEN TO POSSIBILITIES

If you want an open space, pick the bed without a canopy, without losing any of its functionality. You can put small items, or favourite books in the handy storage units, and under the raised frame you can store a tent, sleeping bag or sports equipment for the winter.

Bed with canopy.