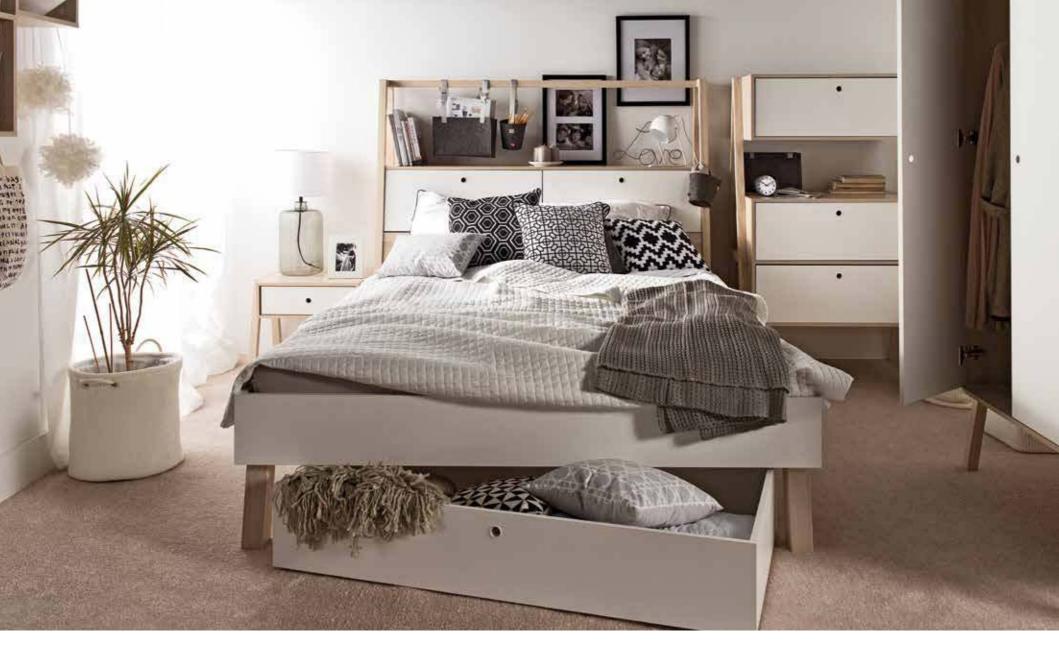

#### WHAT GOES ON IN BED

The bed from the 4YOU collection does more than other beds. It's a superbed, in which all your favourite books are within reach. If your family gets larger, you can place a crib right alongside it. You don't even have to get out of it to watch a film - just unfurl the screen fitted into the canopy.

#### THERE'S SO MUCH IN STORE IN THIS BED

The 4YOU bed is more than somewhere to sleep.
The handy storage spaces under the bed can take books, records, magazines and other odds and ends.
The fitted ladder and linen organiser can store your phone, charger and watch.

Everything has its place here: on the shelves under the bed, in the organisers on the ladders. Put your book there, your telephone or your charger. Get a good night's sleep, and everything will be in its place.