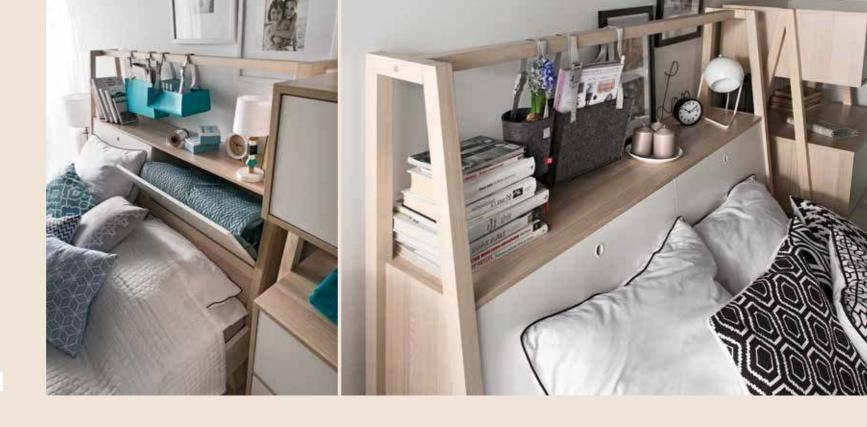

#### THERE'S SO MUCH IN STORE IN THIS BED

The 4YOU bed is more than somewhere to sleep.
The handy storage spaces under the bed can take books, records, magazines and other odds and ends.
The fitted ladder and linen organiser can store your phone, charger and watch.

Everything has its place here: on the shelves under the bed, in the organisers on the ladders. Put your book there, your telephone or your charger. Get a good night's sleep, and everything will be in its place.

Side ladder

colours

Large storage unit

Muse lamp

7