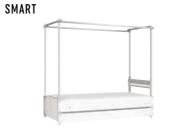

# ADD SOMETHING, TAKE NOTHING AWAY

The SMART bed is ideal for a child's or youth's room, especially in small spaces. It's made up almost of building blocks, thanks to which you can change things around, extending or adding new functions.