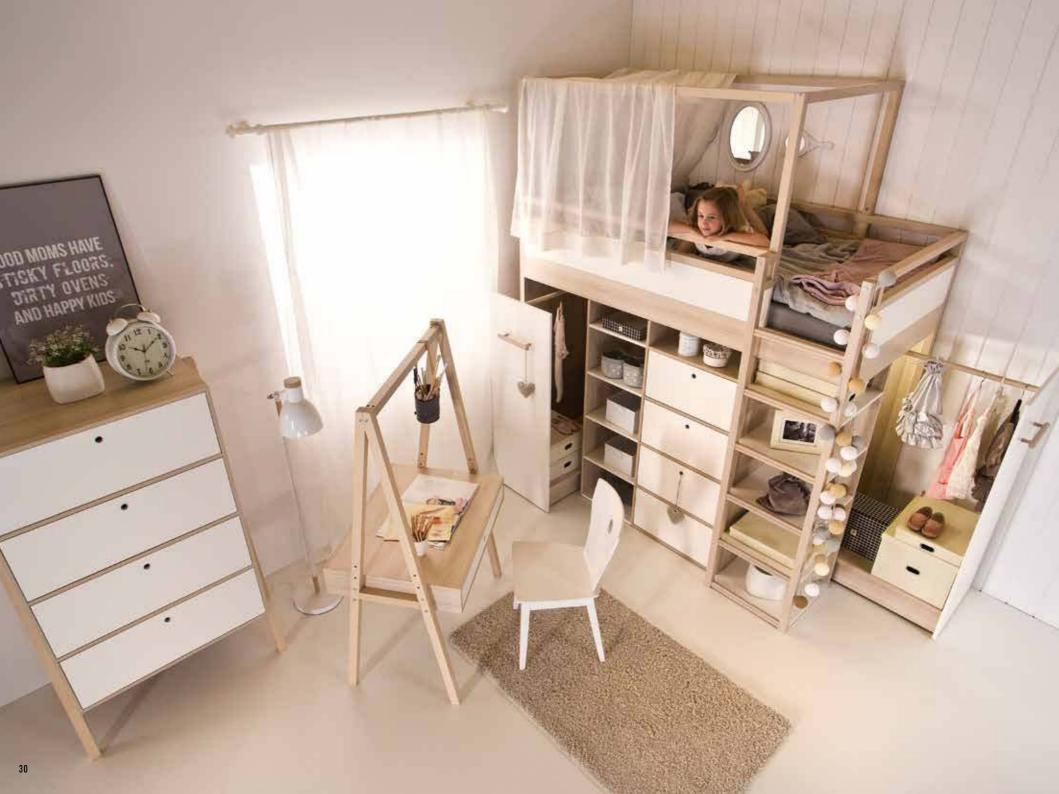

#### HOCUS POCUS ABRACABEDROOM!

Children love to have their "home base", and parents like to be sure their children are safe there. Up top, at parent-eye level, is a comfy bed, and underneath there's a whole world: a theatre, a place of learning, a treasure chest. Your child can choose the function they want it to play. The desk on casters easily slides under the bed, and the chest can hold all their books or toys.

#### **CREATIVE CHAOS**

Does the effervescence and excitability of teenagers preclude tidiness? Not necessarily.

NEST helps reconcile the excitement of the childhood world with tidiness and good organisation. The furniture holds lots of additional (and well hidden) functions and spaces for storing clothes, school stuff or sports equipment.