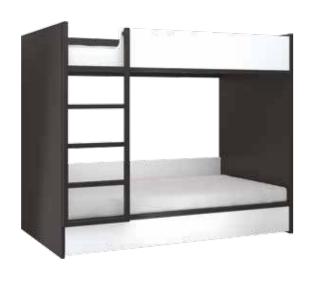

## WHO SAID IT WAS JUST FOR SLEEPING?

Perhaps with an ordinary bed, but the SPOT bunk bed has more ambitions than a single task: somewhere to sleep, two shelves, a drawer unit, seasonal storage for clothes and a niche just right for a movable hanger.

#### FURNITURE FOR SPECIAL MISSIONS

A single bed with multiple tasks: sleeping, storage and spatial organisation.

First prize in the IF DESIGN AWARD 2015 competition in the Product/ Home Furniture category.
The multifunction bed Spot designer: Wiktoria Lenart

Bunk bed with movable hangers for clothes

Bed with TIPI trolley frame