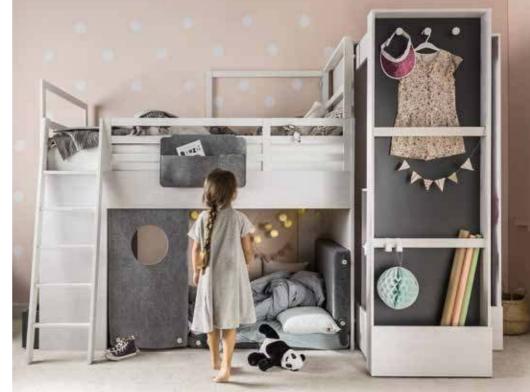

#### HOCUS POCUS ABRACABEDROOM!

Children love to have their "home base", and parents like to be sure their children are safe there. Up top, at parent-eye level, is a comfy bed, and underneath there's a whole world: a theatre, a place of learning, a treasure chest. Your child can choose the function they want it to play. The desk on casters easily slides under the bed, and the chest can hold all their books or toys.

#### **CREATIVE CHAOS**

Does the effervescence and excitability of teenagers preclude tidiness? Not necessarily.

NEST helps reconcile the excitement of the childhood world with tidiness and good organisation. The furniture holds lots of additional (and well hidden) functions and spaces for storing clothes, school stuff or sports equipment.

## WHO SAID IT WAS JUST FOR SLEEPING?

Perhaps with an ordinary bed, but the SPOT bunk bed has more ambitions than a single task: somewhere to sleep, two shelves, a drawer unit, seasonal storage for clothes and a niche just right for a movable hanger.

Bunk bed with movable hangers for clothes

Bed with TIPI trolley frame