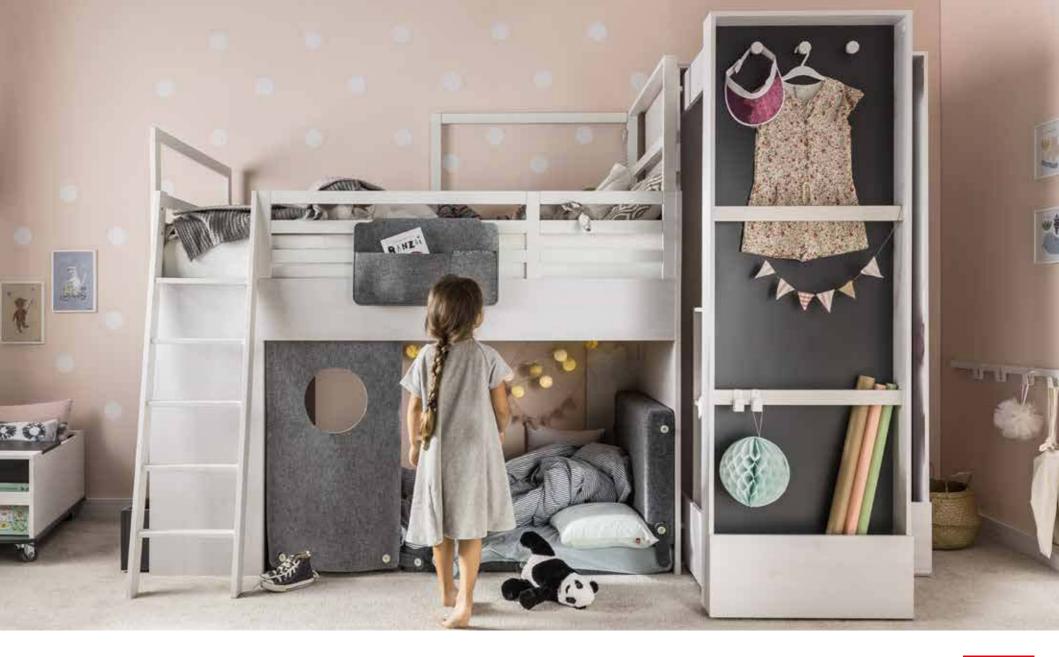

#### HOCUS POCUS ABRACABEDROOM!

Children love to have their "home base", and parents like to be sure their children are safe there. Up top, at parent-eye level, is a comfy bed, and underneath there's a whole world: a theatre, a place of learning, a treasure chest. Your child can choose the function they want it to play. The desk on casters easily slides under the bed, and the chest can hold all their books or toys.

#### **CREATIVE CHAOS**

Does the effervescence and excitability of teenagers preclude tidiness? Not necessarily.

NEST helps reconcile the excitement of the childhood world with tidiness and good organisation. The furniture holds lots of additional (and well hidden) functions and spaces for storing clothes, school stuff or sports equipment.