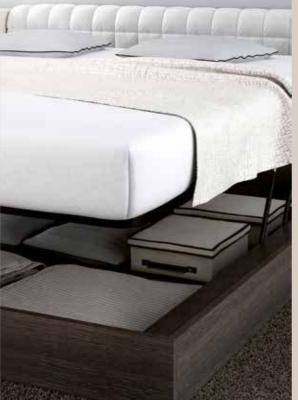

#### THERE'S SO MUCH IN STORE IN THIS BED

The 4YOU bed is more than somewhere to sleep.
The handy storage spaces under the bed can take books, records, magazines and other odds and ends.
The fitted ladder and linen organiser can store your phone, charger and watch.

Everything has its place here: on the shelves under the bed, in the organisers on the ladders. Put your book there, your telephone or your charger. Get a good night's sleep, and everything will be in its place.

### OPEN TO POSSIBILITIES

If you want an open space, pick the bed without a canopy, without losing any of its functionality. You can put small items, or favourite books in the handy storage units, and under the raised frame you can store a tent, sleeping bag or sports equipment for the winter.