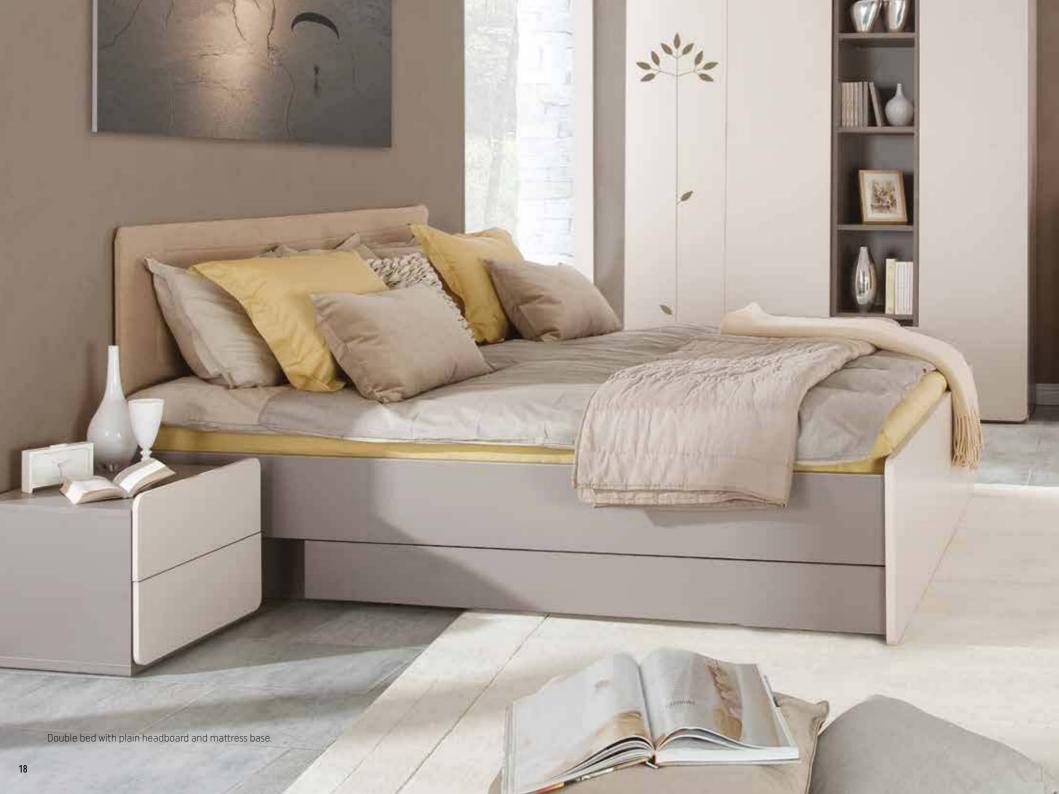

## EVERYTHING TURNS OUT WELL, AFTER YOU TURN IN

A bedroom with this bed in it becomes bright, simple and warm - typically Scandinavian. The SPOT bed is a place to sleep, and a place for everything you want to keep in the bedroom. Use the storage space behind the headboard, the drawers under the bed, the rail for hanging decorations or further units from, or more units and a shelf that's just perfect for books.

# BETWEEN WAKING AND SLEEPING THERE'S TIME TO RELAX

A perfect bed for those who want a bit of quiet time before sleep. Thanks to the comfy angle of the headboard, you can relax while reading a book or listening to music. You can also opt for an upholstered headboard or a plainer, simpler one without padding.