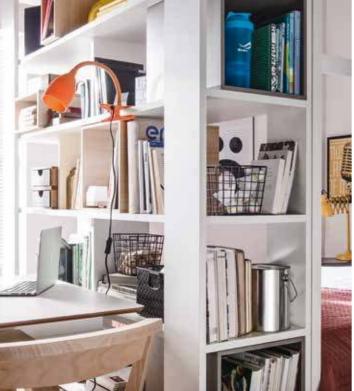

bedspread, Beige/Grey

#### THERE'S SO MUCH IN STORE IN THIS BED

The 4YOU bed is more than somewhere to sleep.
The handy storage spaces under the bed can take books, records, magazines and other odds and ends.
The fitted ladder and linen organiser can store your phone, charger and watch.









Side ladder



colours



Large storage unit









Muse lamp

7



#### **CINEMA**

No more watching movies on a laptop balanced on your knees. Now, all you have to do is unfurl the screen attached to the bed, call the family or friends, lean back in comfort and hit play.

In the morning rush, you can quickly and easily store your bedclothes in the roomy bedhead.



If your family grows, the bed grows too - you can easily put a crib alongside and everything will function as easily as before.



Everything has its place here: on the shelves under the bed, in the organisers on the ladders. Put your book there, your telephone or your charger. Get a good night's sleep, and everything will be in its place.



Slide linen organiser 9





### OPEN TO POSSIBILITIES

If you want an open space, pick the bed without a canopy, without losing any of its functionality. You can put small items, or favourite books in the handy storage units, and under the raised frame you can store a tent, sleeping bag or sports equipment for the winter.





Upholstered headboard











## EVERYTHING TURNS OUT WELL, AFTER YOU TURN IN

A bedroom with this bed in it becomes bright, simple and warm - typically Scandinavian. The SPOT bed is a place to sleep, and a place for everything you want to keep in the