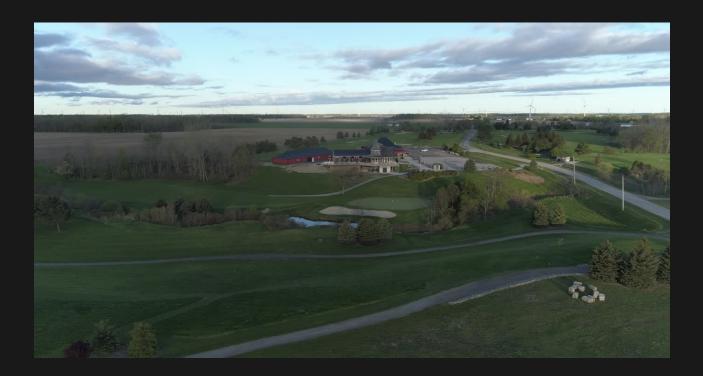

# A B O U T T H E C O U R S E E

Widder Station has long been regarded as the venue of choice for public golf and events in Lambton County.

The beautifully manicured 18-hole championship golf course winds through the areas rolling terrain and provides a wide variety of interesting holes for even the most experienced golfer. Join us today to experience all that we have to

## WIDDER FLATS

The most recent addition came in 2021 when we finished our new event space Widder Flats. The rustic yet spacious event space can facilitate any event imaginable. From weddings to retirement parties, corporate events, birthdays, tournaments, or family functions, Widder Flats is the venue for you.