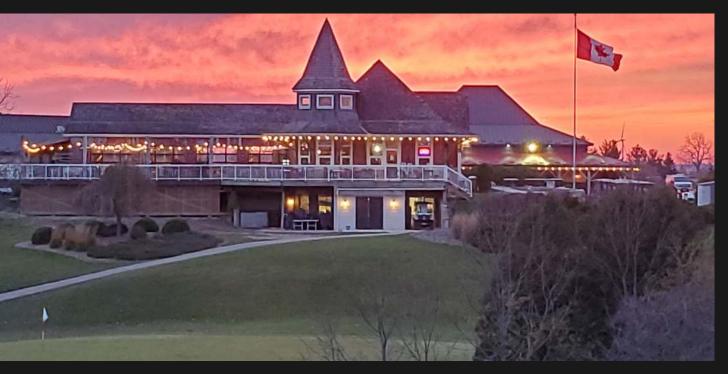

## TAP HOUSE

With the completion our newly renovated Tap House in the fall of 2018 we have expanded our offerings to include some of the finest local craft beers, wines, spirits and ciders. We are sure to have something to please every enthusiast! In the spring of 2017 we released our flagship premium lager; Train Wreck. This easy drinking craft beer was our first product to the market and has soared to become the most popular offering in our Tap House. Be sure to try one during your next visit to Widder Station! Our spacious patio and open air Tap House provides our golfers and public guests with the best view in the GTA (Greater Thedford Area)