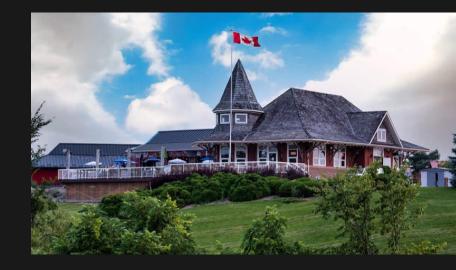

# A B O U T T H E C O U R S E E

Widder Station has long been regarded as the venue of choice for public golf and events in Lambton County.

The beautifully manicured 18-hole championship golf course winds through the areas rolling terrain and provides a wide variety of interesting holes for even the most experienced golfer. Join us today to experience all that we have to

offer. We look forward to seeing you at Widder Station!