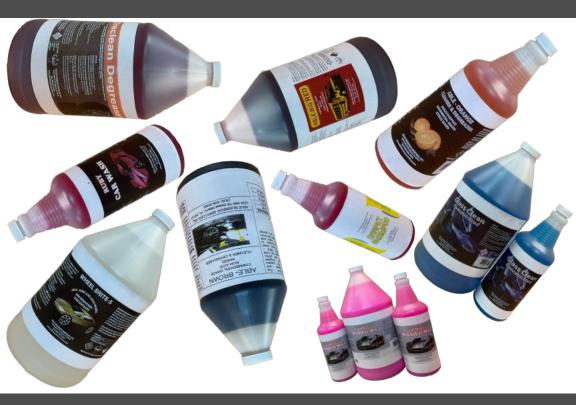

## CAR WASH ESSENTIALS

#### Heavy Duty Concentrates

#### **Ruby Car Wash**

High dilution ratio formula meant to save you money and get the results you want.

#### Wash & Wax

"Wax on, Wax on"
Will do the work for you!

#### **Carpet Shampoo**

The only thing to say is "professional results at an affordable price".

#### **Tire Clean Degreaser**

Specifically designed to effectively remove dirt, grime and grease from all types of tires and rims.

#### **Glass Cleaner**

Hands down one of the best deals we have to offer. This multi-component non streaking formula will make you realize your windows were never clean before.

Wheel Brite is a formula that consists of minerals, phosphoric acid and organic cleaning agents that help dissolve rust.