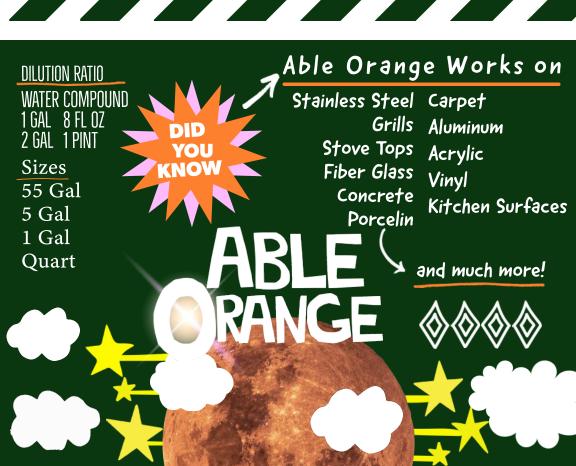

# CONCRETE //// CLEANER & REMOVER

KRETE-OFF
OFF WITH HEAVY
CONCRETE
BUILD UP
MADE FOR CONCRETE
TANKERS AND MIXERS

KRETE-OFF ABLE 2 ABLE 1

#### ABLE 1 & ABLE 2

ANTI RUST
CONCRETE REMOVER
MADE FOR CEMENT TRUCKS
AND TOOLS

#### ABLE WHITE

POWDER COMPOUND WHEN MIXED WITH WATER WILL CLEAN & REMOVE

GREASE SPOTS OIL GRIME RUST