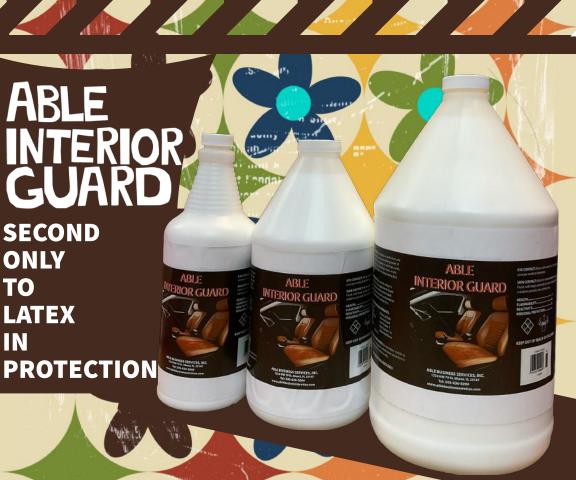

#### **Nourish & Restore**

Dashboards woodgrain

Leather Vinyl Trims Acrylic handbags boats

### ABLE INTERIOR GUARD

after you clean...watch our proven formula penetrate and leave a deep shine while you gently wipe