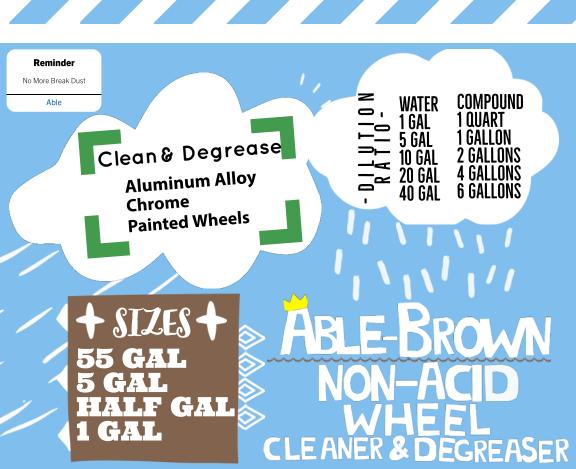

#### **Tire Clean Degreaser**

Specifically designed to effectively remove dirt, grime and grease from all types of tires and rims.