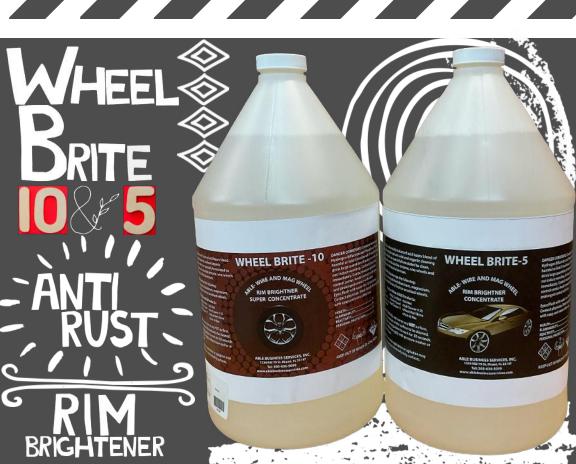

#### **Glass Cleaner**

Hands down one of the best deals we have to offer. This multi-component non streaking formula will make you realize your windows were never clean before.

Wheel Brite is a formula that consists of minerals, phosphoric acid and organic cleaning agents that help dissolve rust.

# SUPER CONCENTRATE \$55 Gallon \$5 Gallon \$1 Gallon

#### CONCENTRATE

**Brighten and deoxidize** 