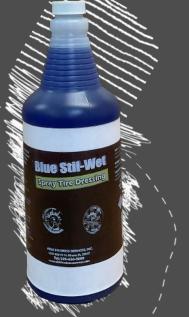

# WELL SHINE

SIZES
55 GALLON
5 GALLON
1 GALLON
QUART

A solvent based silicone formulation designed to clean, brighten and add a layer of protection especially to rubber products

CLEANS
BRIGHTENS
PROTECTS