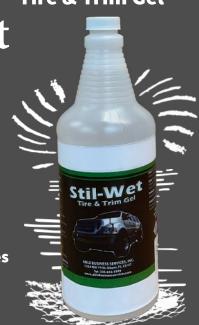

## STIL-WET Spray Tire Dressing

a superhigh gloss

"LEAVE EM' SHINING
FOR WEEKS
LIKE THERE STILL WET"

-JASSMOND SANDERS

Silicone based formula meant to rejuvenate rubber, add a layer of protection and leave tires shining.

Apply only to clean and dry surfaces.