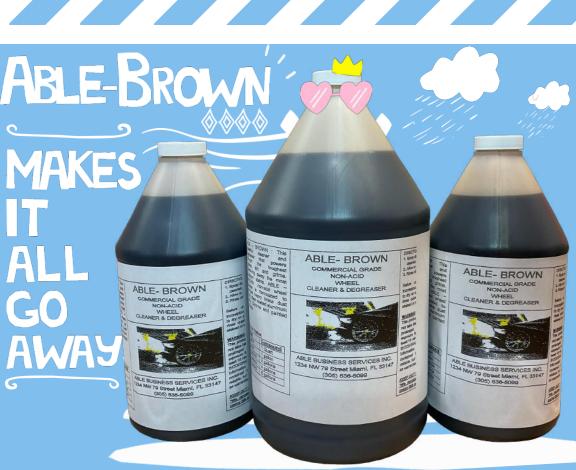

#### **Tire Clean Degreaser**

Specifically designed to effectively remove dirt, grime and grease from all types of tires and rims.