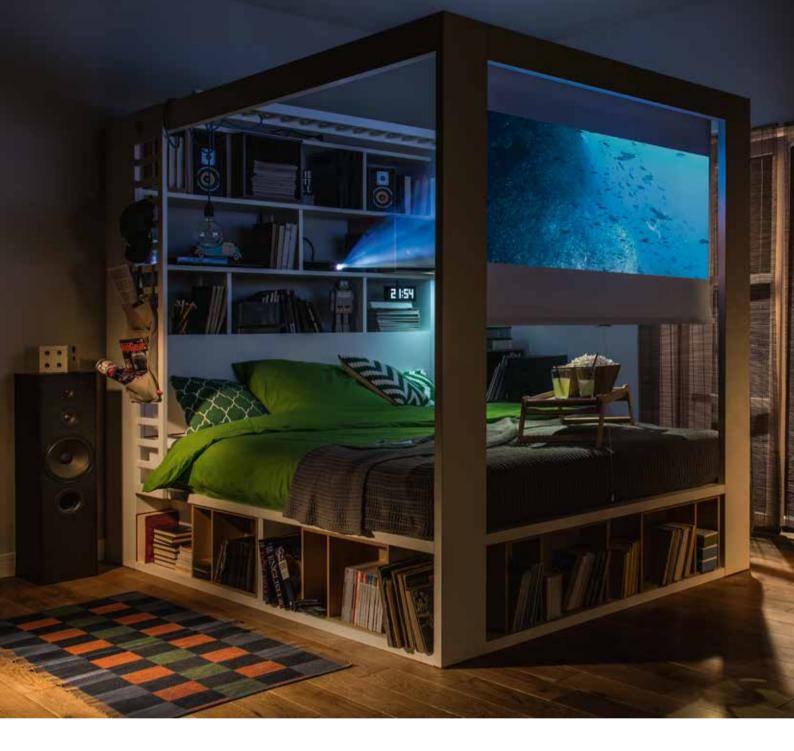

# WHO SAID THAT A BED IS ONLY FOR SLEEPING?

Create a new space and combine your bedroom and your living room.

Check how many functions a bed can have. Roll out a screen and have a movie night. At the side ladder you can place, for example, a flower pot and the spacious bookshelf behind the bed can fit more than just books.

AUGMENTED REALITY Scan this page with your device

Enter a new dimension! Check out all the possibilities our bed gives you!

Use the new 4 You by VOX app on your phone or tablet and discover all the functions of the 4 You bed.

More information on page 8 of this catalogue.