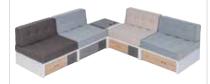

# PURE PLEASURE AND COMFORT

Spot brings much more into your dining room than just a unique look.

The comfortable table on wooden legs can be extended to a chosen length.

How often have you lacked room for condiments, napkins or cutlery? Practical compartments in the middle of the tabletop are a perfect place for dining room bits and pieces.

# COUNT ALL THE STOOLS

Brilliant solutions are everyday reality in the Spot collection. These stools stacked one on another make a clever chest of drawers clearing the floor. The tall glass fronted display cabinet will perfectly complement your dining room decor.

### SPOT ADJUSTMENTS

When you want to rest, there's no better room than a Spot bedroom. Spacious closets, chests of drawers, compartments in the headboard of your bed - Spot will fit in more than just your dreams.