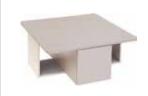

Candle holder Ring

Container Tassel

Decoration Geo

The medium size boxes open to the left or to the right, the large ones - up or down.

Round table

The Balance collection also contains tables: square, rectangular and round. You decide which one will best complete your interior arrangement.

oak

Small table w92/d92/h76 cm

Large table w175/d92/h76 cm

Round table w120/h76 cm

Medium-sized table w138/d92/h76 cm

Wide bright bookcase w138/d32/h170 cm

w138/d64/h78 cm

Large open box w64/d32/h32 cm