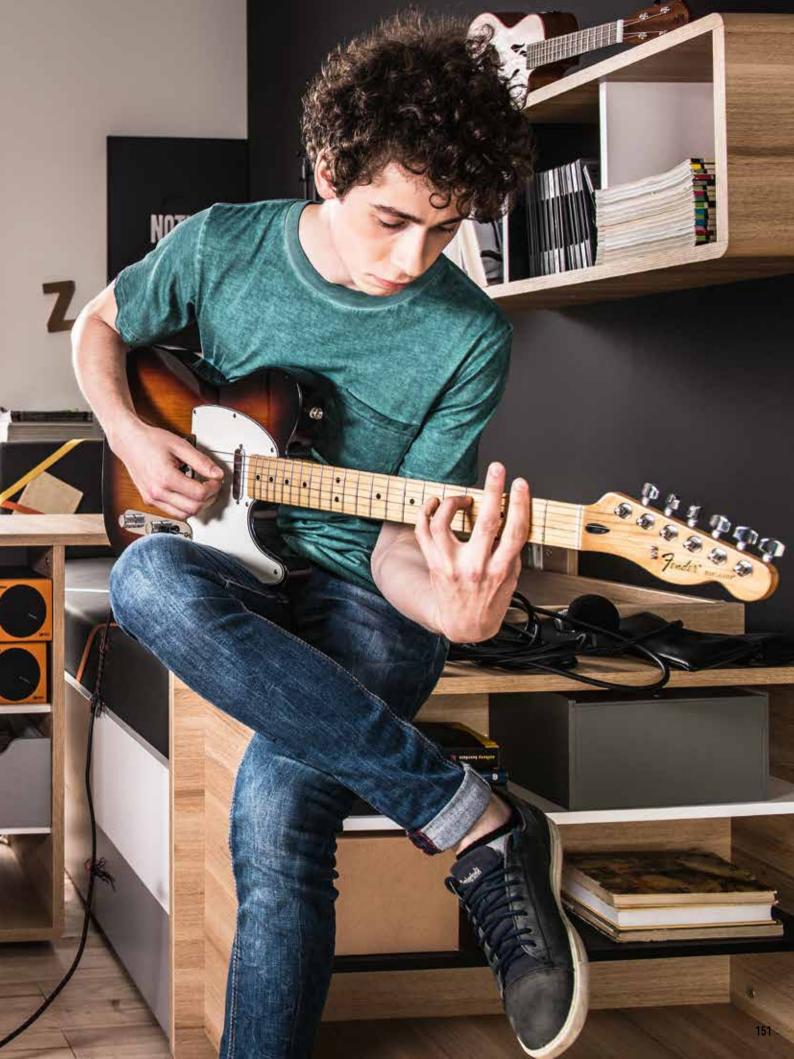

# FURNITURE DIFFERENT TO ANYTHING ELSE

A clever cabinet matching the couch will help save space. Rubber bands attached to he fronts of the cabinets allow to decorate them with pictures and accessories.

See how the Evolve couch changes. The closet, desk and bookcase cooperate with the couch but can also function on their own. The liftable mattress hides a practical bedclothes container. The lower couch drawer can fit an extra bed. The desk on wheels can always be moved somewhere else. The headboard cabinet contains a spacious cargo area with organizers.