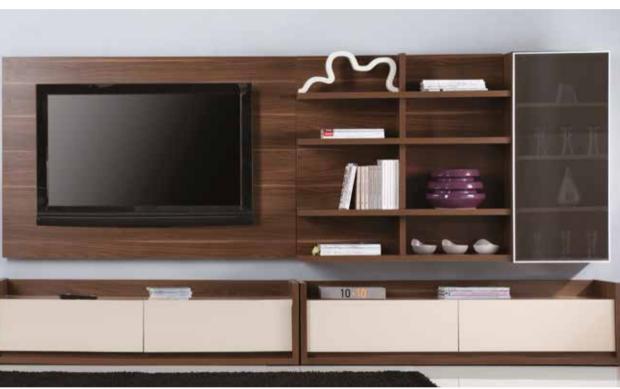

# THE DEVIL IS IN THE DETAIL

Muto will fit in even in the smallest apartments. Its simple form will give you more storage space. And you can add more modules and boxes whenever you want.

High lamp Muto

The mobile table with removable tray is always ready to meet your needs. The glass display box will hold your treasures and the openwork shelf will hold items you always want at hand.

Low lamp Muto

The clever escritoire will be on hand when leaving home. Storage, shelf, tabletop - all the important bits and pieces will always be in place. And when needed it will be a miniature office.

Muto Boxes in three colors can be freely placed on the wall and conjoined using a shelf. Add new ones, turn the old ones, create surprising combinations and change them as you please.