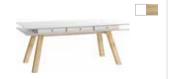

# PURE PLEASURE AND COMFORT

Spot brings much more into your dining room than just a unique look.

The comfortable table on wooden legs can be extended to a chosen length.

How often have you lacked room for condiments, napkins or cutlery? Practical compartments in the middle of the tabletop are a perfect place for dining room bits and pieces.

Salad bowl Keno

Set for spices Tassel