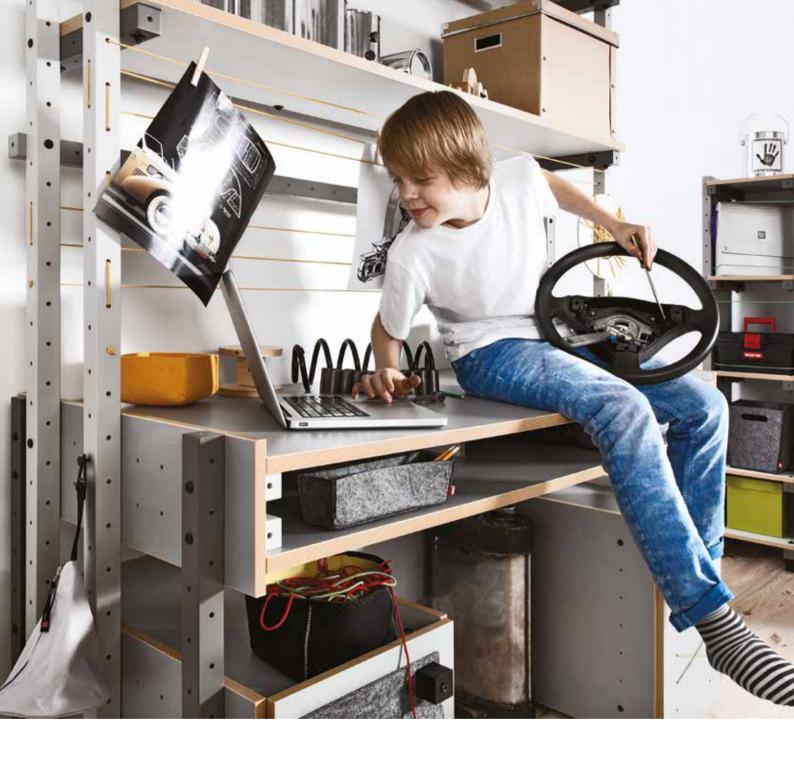

# WHO SAID THAT A BED IS ONLY FOR SLEEPING?

Create a new space and combine your bedroom and your living room.

Check how many functions a bed can have. Roll out a screen and have a movie night. At the side ladder you can place, for example, a flower pot and the spacious bookshelf behind the bed can fit more than just books.

AUGMENTED REALITY Scan this page with your device

Enter a new dimension! Check out all the possibilities our bed gives you!

Use the new 4 You by VOX app on your phone or tablet and discover all the functions of the 4 You bed.

More information on page 8 of this catalogue.