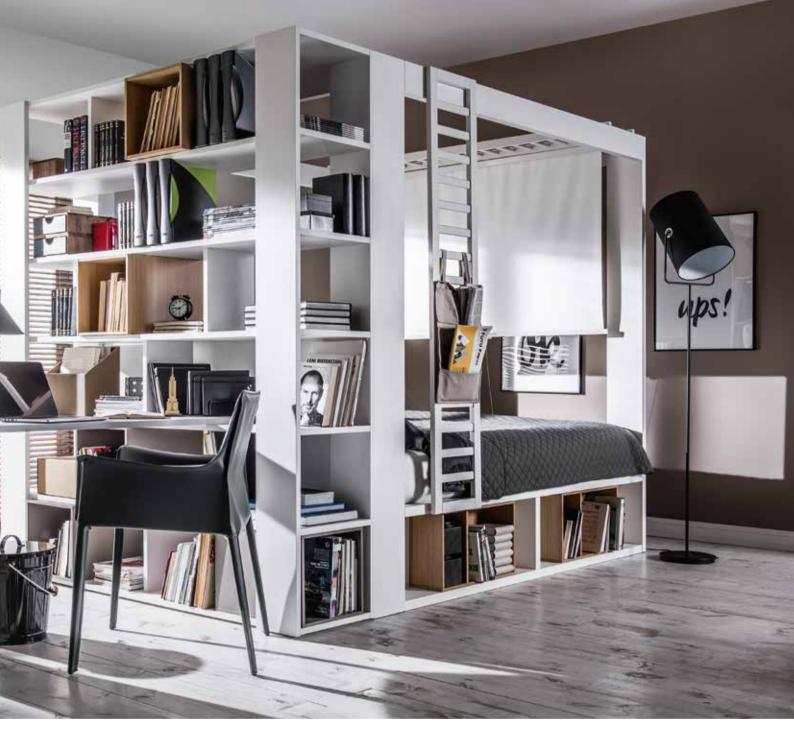

# WHO SAID THAT A BED IS ONLY FOR SLEEPING?

Create a new space and combine your bedroom and your living room.

Check how many functions a bed can have. Roll out a screen and have a movie night. At the side ladder you can place, for example, a flower pot and the spacious bookshelf behind the bed can fit more than just books.

AUGMENTED REALITY Scan this page with your device

Enter a new dimension! Check out all the possibilities our bed gives you!

Use the new 4 You by VOX app on your phone or tablet and discover all the functions of the 4 You bed.

More information on page 8 of this catalogue.