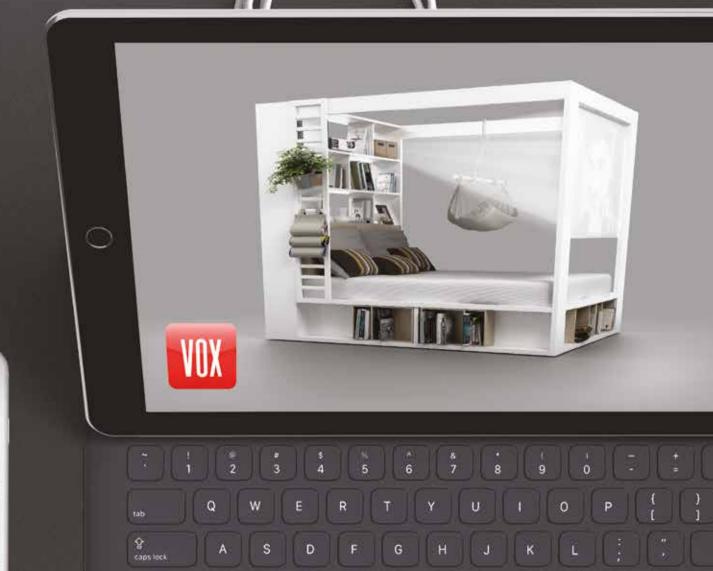

# CUTTING-EGDE TECHNOLOGIES FOR MODERN FURNITURE

Thanks to our 4 You by VOX app, you can check all the functions of the collection on your tablet or smartphone. The Augmented Reality takes the traditional printed catalogue to new heights, by incorporating computer generated information. Moving 3D models will show you all functionalities of each product.

#### How to use it?

- 1. Download the app from the AppStore or Google Play
- 2. Find the icon **W** that launches the mobile app.
- 3. Turn on the Augmented Reality app.
- 4. Point your phone or tablet at towards the image.
- 5. Test the possibilities of our furniture.

The mobile app allows you to carefully examine the functionalities of VOX furniture while browsing through our catalogue. All you need is our catalogue and a smartphone or tablet - choice has never been this simple.

AUGMENTED REALITY Scan this page with your device

Enter a new dimension! Check out all the possibilities our bed gives you!

Use the new 4 You by VOX app on your phone or tablet and discover all the functions of the 4 You bed.

More information on page 8 of this catalogue.