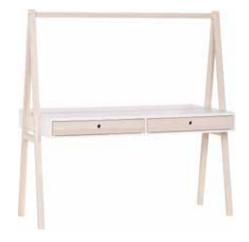

### AND WHAT ABOUT THE TABLE?

It doesn't like to be put aside. It does all it can to be at hand. Its top, cleverly divided into four parts, hides useful compartments. It's the perfect place for little bits and pieces that you always find handy, but don't want on display. One part of the tabletop can be lifted to make a comfortable, hovering table. Practical holes on the top will allow your laptop to breathe with ease.

## IT'S SO EASY!

Building unique furniture can be exceptionally easy. The Balance system is based on a few key modules that give unlimited possibilities of creating individual solutions. See for yourself, you won't even need a screwdriver.

 Choose the boxes and the base (long or short).

3. Build your furniture by placing the boxes and shelves on one another.

4. Secure the furniture to the wall.