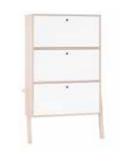

### SPOT ADJUSTMENTS

When you want to rest, there's no better room than a Spot bedroom. Spacious closets, chests of drawers, compartments in the headboard of your bed - Spot will fit in more than just your dreams.

Mug Ordo

Organizer Ordo

You'll find lots of space for your favorite books and other things on the Spot shelf. The headboard with removable upholstery is slanted at an optimal angle. You'll appreciate its comfort once you start using it.

### SPOT COLLECTION

BODY / FRONT Available colours:

acacia

FRONT Available colours:

white / graphite

Table with a raised worktop w67/d51/h57 cm

Drawers for two-sided desk set 2 pcs. w67/d30/h10 cm

Drawser organizer w75/d20/h10 cm