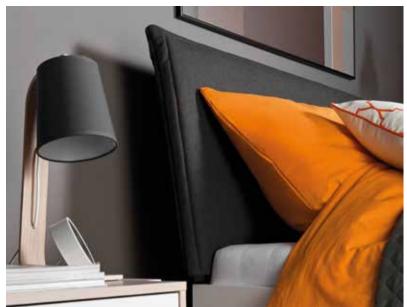

# FOR SITTING AND FOR LYING

Feel like napping? Three Custom modules easily make a comfortable bed. And if you want to cover up evidence of your little forty winks, just hide the blanket in the drawer below the seat.

The seat cushions won't slide down thanks to stripes of anti-slip mat, and the back board of the module will hold the back cushion in place. Various colors and textures of the cushions allow to create your own arrangement that can just as easily be changed.

Ceiling lamp Ombra

You can change the colors of the drawers by rotating them. The cushion textures can be freely mixed. There's no place for boredom in the Custom system, but there's space for your imagination.