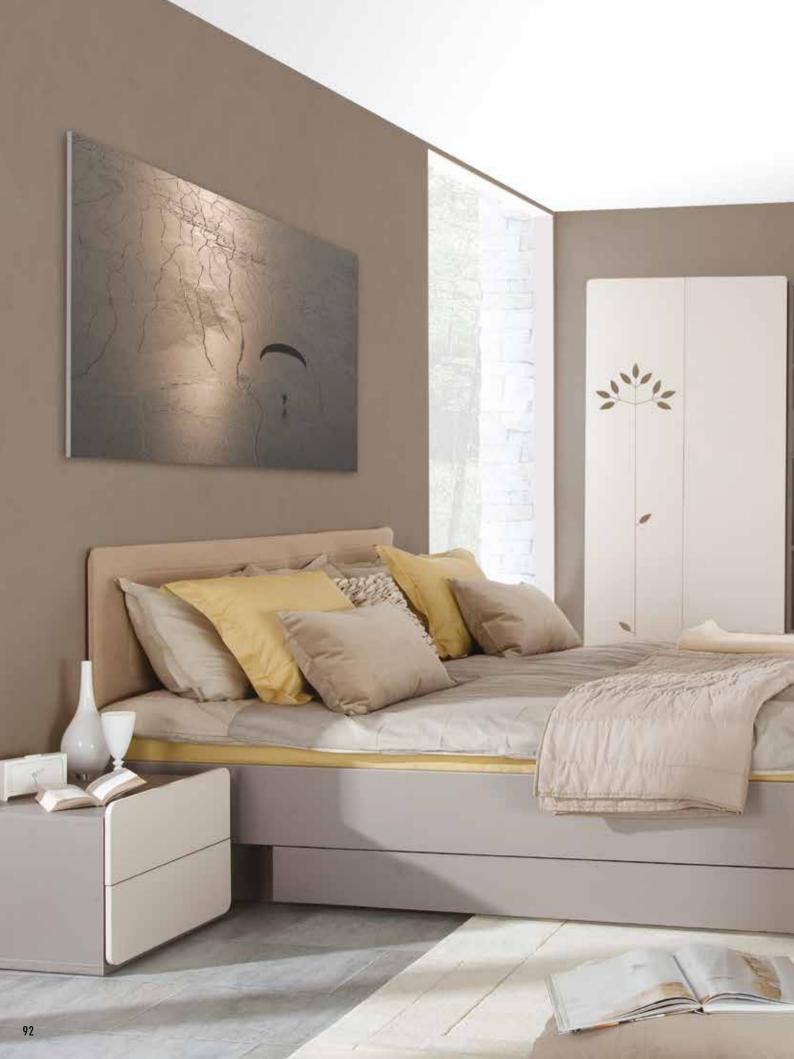

# COMFORTABLE MINIMALISM

Choose the length and width of your bed. A comfortable headboard will look after your back, and your bedclothes can be stored in the bed drawer. Complement your decor with a classy TV panel, where you can place your flat screen. If you want to host a dinner party, use the extending table. And all of this - Italian style.

#### INBOX COLLECTION

BODY

Available colours:

Laminated board - walnut

**FRONT** 

Available colours:

warm grey / beige

3-door wardrobe w149/d57/h204 cm