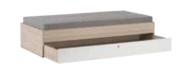

# FOR SITTING AND FOR LYING

Feel like napping? Three Custom modules easily make a comfortable bed. And if you want to cover up evidence of your little forty winks, just hide the blanket in the drawer below the seat.

The seat cushions won't slide down thanks to stripes of anti-slip mat, and the back board of the module will hold the back cushion in place. Various colors and textures of the cushions allow to create your own arrangement that can just as easily be changed.

Ceiling lamp Ombra

You can change the colors of the drawers by rotating them. The cushion textures can be freely mixed. There's no place for boredom in the Custom system, but there's space for your imagination.