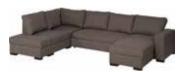

Corner sofa with sleeping function Chester w240/d86-195/h86 cm

Corner sofa with sleeping function Darell w242/d82-160/h85 cm

Corner right-sided sofa with sleeping function Milton w262/d189/h87 cm

Corner sofa with sleeping function and opening side option Como w311/d144-199/h88 cm