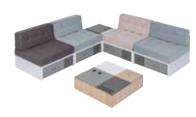

# PURE PLEASURE AND COMFORT

Spot brings much more into your dining room than just a unique look.

The comfortable table on wooden legs can be extended to a chosen length.

How often have you lacked room for condiments, napkins or cutlery? Practical compartments in the middle of the tabletop are a perfect place for dining room bits and pieces.

# COUNT ALL THE STOOLS

Brilliant solutions are everyday reality in the Spot collection. These stools stacked one on another make a clever chest of drawers clearing the floor. The tall glass fronted display cabinet will perfectly complement your dining room decor.

### SPOT ADJUSTMENTS

When you want to rest, there's no better room than a Spot bedroom. Spacious closets, chests of drawers, compartments in the headboard of your bed - Spot will fit in more than just your dreams.