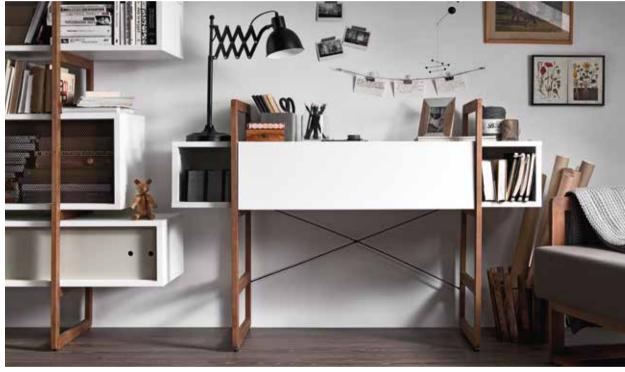

### MIO COLLECTION

FURNITURE Available colours:

white / dark beech

FRONTS
Available colours:

light grey / dark grey / glass / frosted glass with pattern / glass yellow / openwork

Bookcase w138-170/d48/h219 cm

Bookcase with TV stand w138-170/d48/h97 cm

Dresser w138-170/d48/h97 cm

Secretaire w138/d48/h97 cm

3-seat couch Mio w225/d77/h72 cm

2-seat couch Mio w152/d77/h72 cm

Armchair Mio w79/d77/h72 cm

Table w164/d97,5/h77 cm

Small box with sliding rails w138/d40/h26 cm

Secretaire box w138/d43/h26 cm

Medium-sized ladder with stabilizing cross 2 pcs. w48/d2/h96 cm

Escritoire frames with stabilizer w2/d48/h96cm

High single ladder w48/d2/h218 cm