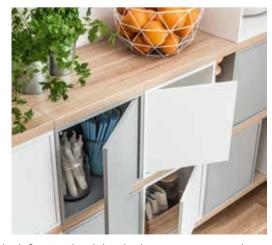

### LET US SURPRISE YOU!

Furniture uses can be different than what you know from experience. 4 You has dozens of inspiring solutions for you.

A glass fronted cabinet can be put together in two ways. You decide whether the open part is at the top or at the bottom.