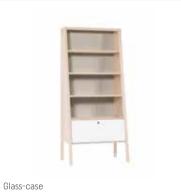

oak

Small table w92/d92/h76 cm

Large table w175/d92/h76 cm

Round table w120/h76 cm

Medium-sized table w138/d92/h76 cm

Wide bright bookcase w138/d32/h170 cm

w138/d64/h78 cm

Large open box w64/d32/h32 cm

Medium-sized open box w32/d32/h32 cm

Wide dark bookcase w138/d32/h170 cm

Large box with a door w64/d32/h32 cm

Medium-sized box with a door w32/d32/h32 cm

Small open box w32/d32/h17 cm

Narrow bright bookcase w64/d32/h115 cm