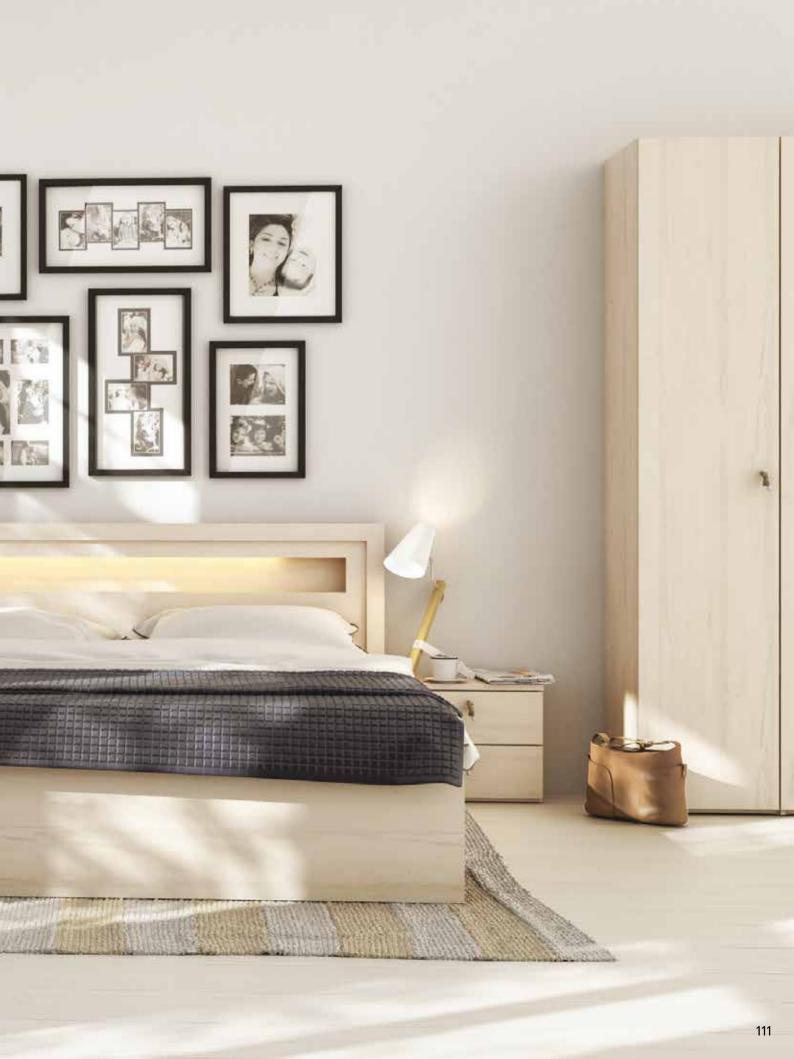

#### **R&O COLLECTION**

BODY / FRONT Available colours:

laminated board Ojcow birch

Narrow chest of drawers w50/d44/h100,5 cm

Wide chest of drawers w90/d44/h78 cm

Mirror for dressing table w109,5/d2,5/h43 cm

Dressing table w110/d44/h78 cm

Bedside table w50/d32/h40,5 cm

Mirror for wardrobe w53,5/d8/h219,5cm

Narrow bookcase w50/d26/h220 cm

Side unit for wardrobe 2-door wardrobe w45,5/d55/h220 cm w90/d55/h220 cm