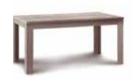

Candle holder Ring

Container Tassel

Decoration Geo

The medium size boxes open to the left or to the right, the large ones - up or down.

Round table

The Balance collection also contains tables: square, rectangular and round. You decide which one will best complete your interior arrangement.

oak

Small table w92/d92/h76 cm

Large table w175/d92/h76 cm

Round table w120/h76 cm

Medium-sized table w138/d92/h76 cm

Wide bright bookcase w138/d32/h170 cm

w138/d64/h78 cm

Large open box w64/d32/h32 cm