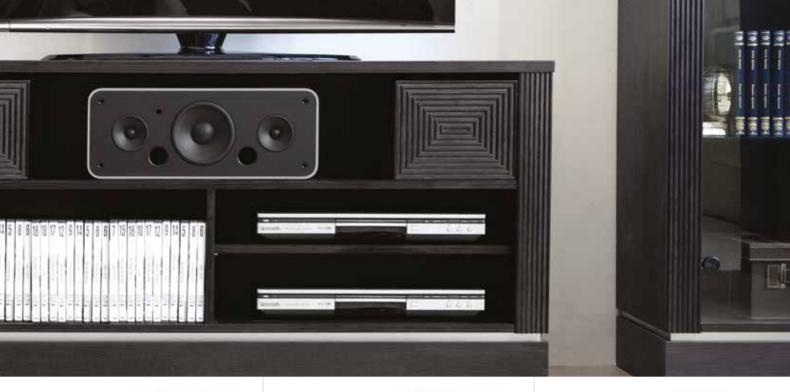

Low side wall bookcase w42/d22/h118,5 cm

Wide chest of drawers w187/d42/h69 cm

Chest of drawers w75/d42/h126,5 cm

Low chest of drawers w120/d42/h70 cm

TV cabinet w187/d42/h35 cm

TV shelf w131,5/d40,5/h54 cm

#### HIFI COLLECTION

BODY / FRONT Available colours:

Laminated board taupe / dark oak / beige

Hifi Slot panel w160/d3,5/h133,4 cm

Cover for headboard w140/160

Extendable table w130-330/d90/h78 cm

Cabinet for TV unit w105/d45/h18 cm