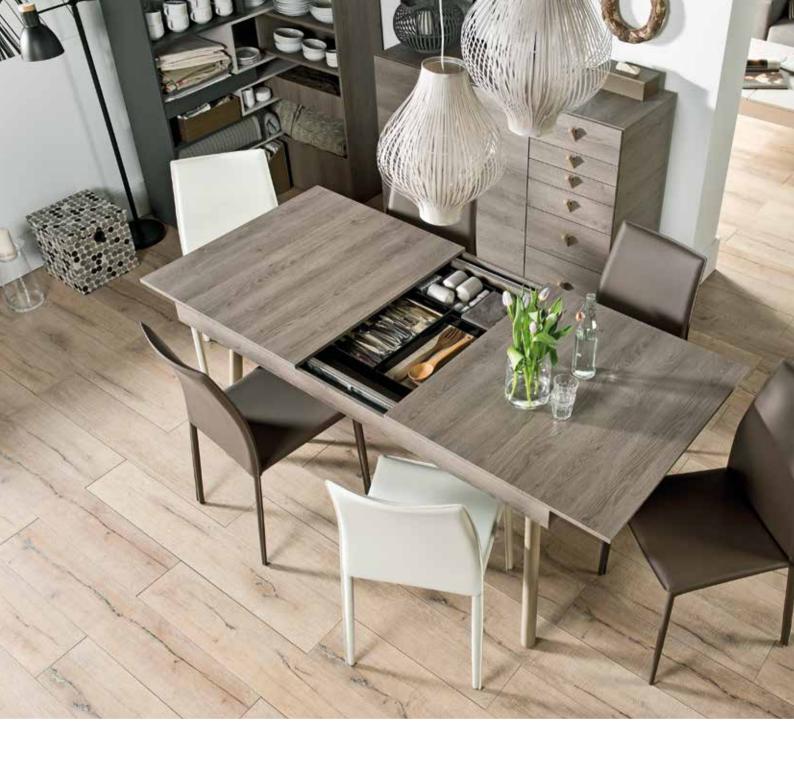

# PURE PLEASURE AND COMFORT

Spot brings much more into your dining room than just a unique look.

The comfortable table on wooden legs can be extended to a chosen length.

How often have you lacked room for condiments, napkins or cutlery? Practical compartments in the middle of the tabletop are a perfect place for dining room bits and pieces.

Salad bowl Keno

Set for spices Tassel