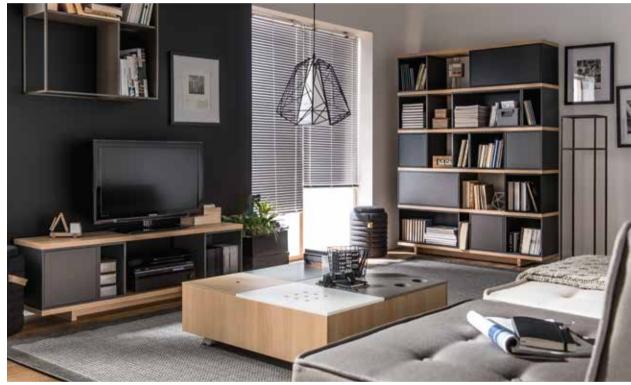

## THE FREEDOM OF CREATION

The appearance and functionality of the Balance system depend only on your imagination. Choose your colors, define functions and freely combine its elements without the use of screws or bolts.

Table lamp Milo

The Balance system allows you to build bookcases, chests of drawers, TV cabinets, lockers and closets.

The boxes have classic doors opened with the push latch system and can be placed any way you want.

Candle holder Ring

Container Tassel

Decoration Geo

The medium size boxes open to the left or to the right, the large ones - up or down.

Round table

The Balance collection also contains tables: square, rectangular and round. You decide which one will best complete your interior arrangement.

## IT'S SO EASY!

Building unique furniture can be exceptionally easy. The Balance system is based on a few key modules that give unlimited possibilities of creating individual solutions. See for yourself, you won't even need a screwdriver.

# UNIVERSAL COLORS

The Balance Collection color palette combines natural wood color bases and shelves with black, white or gray boxes and will fit into any interior.

## **BALANCE COLLECTION**

Create your space as you want. Find inspiration or ready solutions at voxfurniture.com/Balance

Available colours:

white / gray / graphite / black

SHELVES / BASES / TABLE AND COUNTER TOPS Available colours: