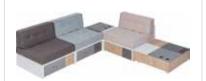

# ARRANGE IT YOUR WAY

Connect and separate the elements, create new compositions using different cushion colors and textures. Shape an interior where you'll love to rest and then change it so that everyone feels at home.

# FOR SITTING AND FOR LYING

Feel like napping? Three Custom modules easily make a comfortable bed. And if you want to cover up evidence of your little forty winks, just hide the blanket in the drawer below the seat.

The seat cushions won't slide down thanks to stripes of anti-slip mat, and the back board of the module will hold the back cushion in place. Various colors and textures of the cushions allow to create your own arrangement that can just as easily be changed.

Ceiling lamp Ombra

You can change the colors of the drawers by rotating them. The cushion textures can be freely mixed. There's no place for boredom in the Custom system, but there's space for your imagination.