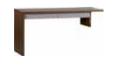

# DESK AT THE CENTER OF ATTENTION

A two-sided desk will work well both for siblings and four friends playing board games. You don't have to place the desk in the corner or at the wall. You design your room and you decide which spot is best for playing, studying and working.

Side bookcase for 1-door wardrobe w42/d22/h205 cm

Wide bookcase w92/d40,5/h206 cm

Chest of drawers w75/d42/h126,5 cm

Bedside table w40,5/d42/h55,5 cm

Desk 140 w142/d63,5/h78,5 cm

TV unit w187/d42/h35cm

TV shelf w131,5/d40,5/h54cm