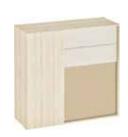

## THE FREEDOM OF CREATION

The appearance and functionality of the Balance system depend only on your imagination. Choose your colors, define functions and freely combine its elements without the use of screws or bolts.

Table lamp Milo

The Balance system allows you to build bookcases, chests of drawers, TV cabinets, lockers and closets.

The boxes have classic doors opened with the push latch system and can be placed any way you want.

Candle holder Ring

Container Tassel

Decoration Geo

The medium size boxes open to the left or to the right, the large ones - up or down.

Round table

The Balance collection also contains tables: square, rectangular and round. You decide which one will best complete your interior arrangement.

## IT'S SO EASY!

Building unique furniture can be exceptionally easy. The Balance system is based on a few key modules that give unlimited possibilities of creating individual solutions. See for yourself, you won't even need a screwdriver.