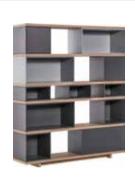

# UNIVERSAL COLORS

The Balance Collection color palette combines natural wood color bases and shelves with black, white or gray boxes and will fit into any interior.

## **BALANCE COLLECTION**

Create your space as you want. Find inspiration or ready solutions at voxfurniture.com/Balance

Available colours:

white / gray / graphite / black

SHELVES / BASES / TABLE AND COUNTER TOPS Available colours:

oak

Small table w92/d92/h76 cm

Large table w175/d92/h76 cm

Round table w120/h76 cm

Medium-sized table w138/d92/h76 cm

Wide bright bookcase w138/d32/h170 cm

w138/d64/h78 cm

Large open box w64/d32/h32 cm

Medium-sized open box w32/d32/h32 cm

Wide dark bookcase w138/d32/h170 cm

Large box with a door w64/d32/h32 cm

Medium-sized box with a door w32/d32/h32 cm

Small open box w32/d32/h17 cm

Narrow bright bookcase w64/d32/h115 cm

Narrow dark bookcase w64/d32/h115 cm

TV cabinet w138/d32/h45 cm

Long shelf w64/d32/h3 cm

Long lower base w138/d32,5/h9 cm

Short shelf w64/d32/h3 cm

Narrow lower base w64,5/d32,5/h9 cm

Desk top w138/d64/h3 cm