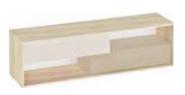

## THE FREEDOM OF CREATION

The appearance and functionality of the Balance system depend only on your imagination. Choose your colors, define functions and freely combine its elements without the use of screws or bolts.

Table lamp Milo

The Balance system allows you to build bookcases, chests of drawers, TV cabinets, lockers and closets.

The boxes have classic doors opened with the push latch system and can be placed any way you want.

Candle holder Ring

Container Tassel

Decoration Geo

The medium size boxes open to the left or to the right, the large ones - up or down.

Round table

The Balance collection also contains tables: square, rectangular and round. You decide which one will best complete your interior arrangement.