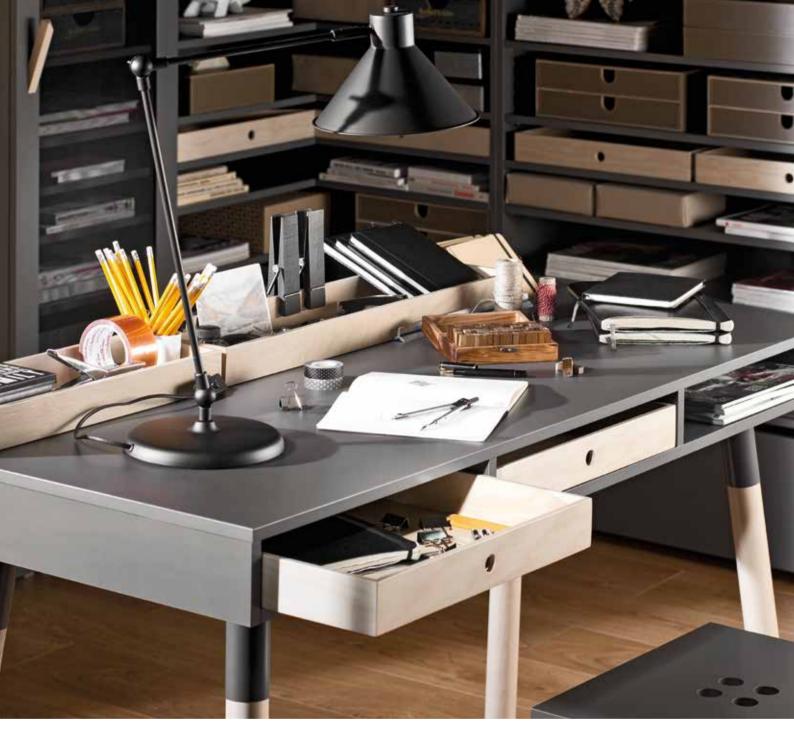

### AND WHAT ABOUT THE TABLE?

It doesn't like to be put aside. It does all it can to be at hand. Its top, cleverly divided into four parts, hides useful compartments. It's the perfect place for little bits and pieces that you always find handy, but don't want on display. One part of the tabletop can be lifted to make a comfortable, hovering table. Practical holes on the top will allow your laptop to breathe with ease.

# PURE PLEASURE AND COMFORT

Spot brings much more into your dining room than just a unique look.

The comfortable table on wooden legs can be extended to a chosen length.

How often have you lacked room for condiments, napkins or cutlery? Practical compartments in the middle of the tabletop are a perfect place for dining room bits and pieces.