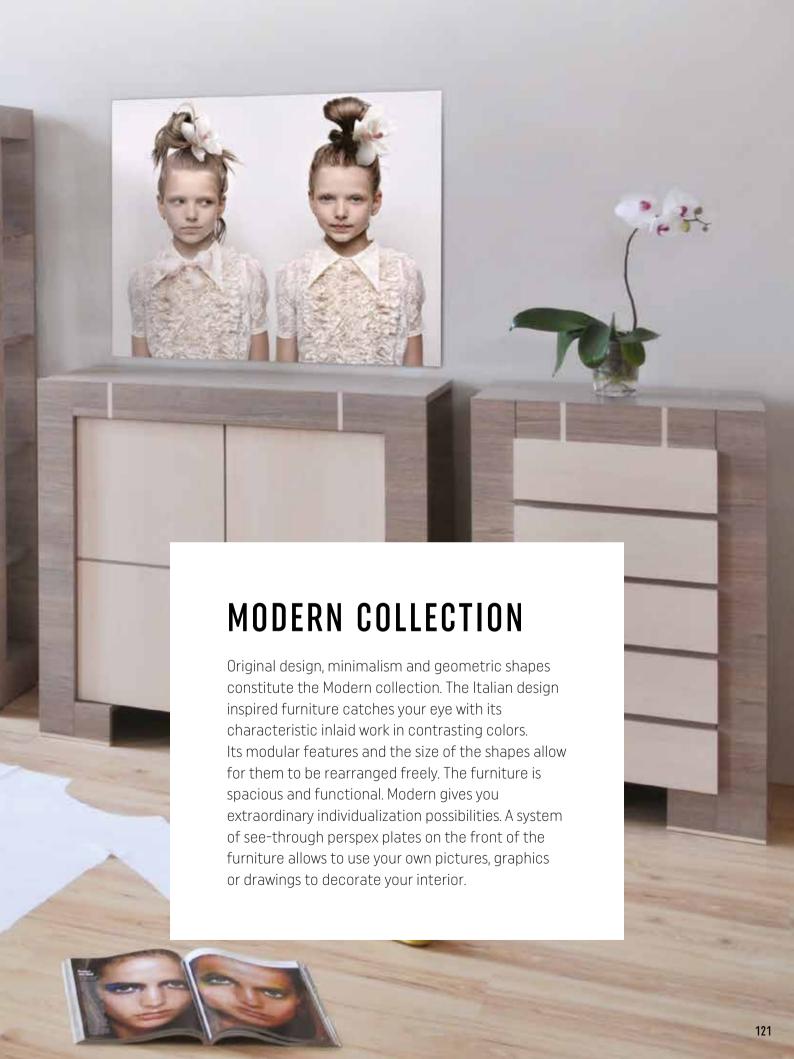

## MODERN COLLECTION

BODY / FRONT Available colours:

Laminated board grey oak / cremona

3-door wardrobe w142,5/d59,5/h185 cm

Plexi door panel w40/d2/h40 cm

2-door wardrobe w101,5/d59,5/h185 cm

Plexi door panel w40/d2/h40 cm