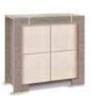

## THE FREEDOM OF CREATION

The appearance and functionality of the Balance system depend only on your imagination. Choose your colors, define functions and freely combine its elements without the use of screws or bolts.

Table lamp Milo

The Balance system allows you to build bookcases, chests of drawers, TV cabinets, lockers and closets.

The boxes have classic doors opened with the push latch system and can be placed any way you want.

Candle holder Ring

Container Tassel

Decoration Geo

The medium size boxes open to the left or to the right, the large ones - up or down.

Round table

The Balance collection also contains tables: square, rectangular and round. You decide which one will best complete your interior arrangement.