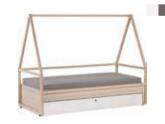

# FOR WORK, PLAY AND STUDYING

Can a bed at the same time be a bookcase and a wardrobe? Of course! See how many functions the Spot bunk bed contains - storage for seasonal clothes, two sliding hangers and two bookcases.

## SPOT YOUNG COLLECTION

BODY / FRONT Available colours:

acacia

FRONT Available colours:

white / graphite

Bunk bed w105/d205/h184 cm

Bunk bed with canopy w105/d205/h246 cm

LED lighting for bunk bed