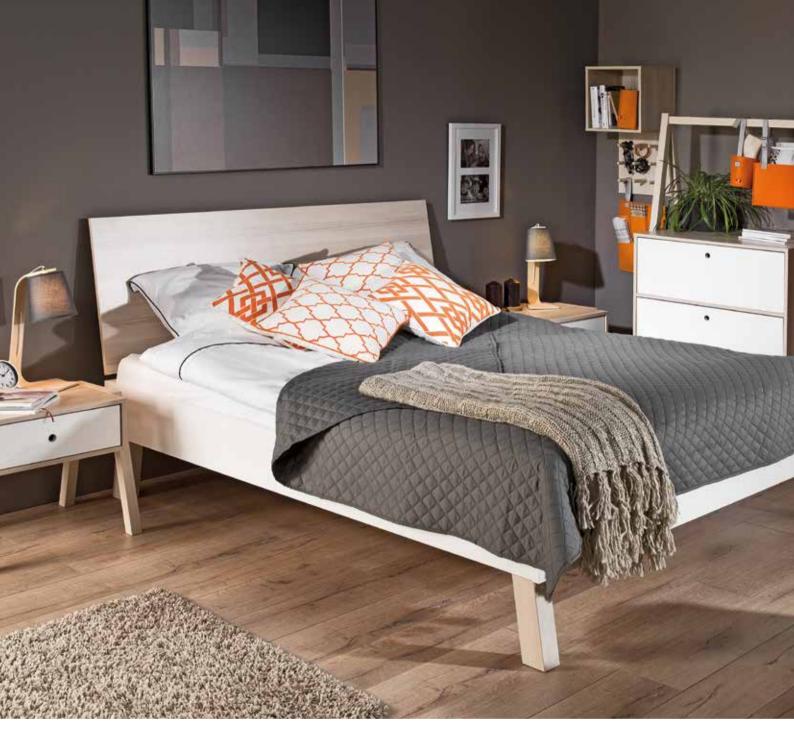

# COMFORTABLE MINIMALISM

Choose the length and width of your bed. A comfortable headboard will look after your back, and your bedclothes can be stored in the bed drawer. Complement your decor with a classy TV panel, where you can place your flat screen. If you want to host a dinner party, use the extending table. And all of this - Italian style.