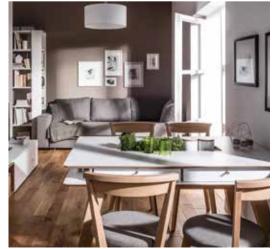

# PURE PLEASURE AND COMFORT

Spot brings much more into your dining room than just a unique look.

The comfortable table on wooden legs can be extended to a chosen length.

How often have you lacked room for condiments, napkins or cutlery? Practical compartments in the middle of the tabletop are a perfect place for dining room bits and pieces.