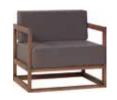

### UPHOLSTERED FURNITURE

3-seat couch Mio w225/d77/h72 cm

2-seat couch Mio w152/d77/h72 cm

Armchair Mio w79/d77/h72 cm

Armchair Amsterdam III w86/d93/h83 cm

2-seat sofa Roce w130/d80/h82 cm

Armchair Roce w80/d80/h82 cm