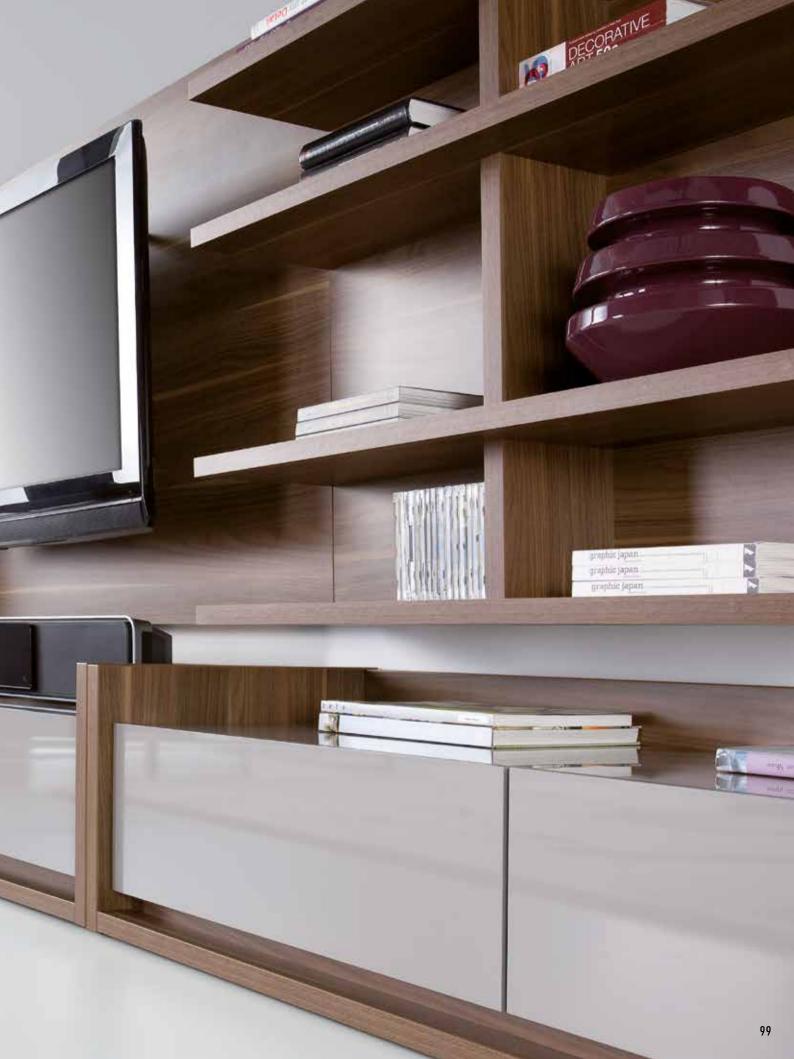

### LET US SURPRISE YOU!

Furniture uses can be different than what you know from experience. 4 You has dozens of inspiring solutions for you.

A glass fronted cabinet can be put together in two ways. You decide whether the open part is at the top or at the bottom.

Table lamp Milo

The Balance system allows you to build bookcases, chests of drawers, TV cabinets, lockers and closets.

The boxes have classic doors opened with the push latch system and can be placed any way you want.

Candle holder Ring

Container Tassel

Decoration Geo

The medium size boxes open to the left or to the right, the large ones - up or down.

Round table

The Balance collection also contains tables: square, rectangular and round. You decide which one will best complete your interior arrangement.