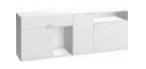

Table lamp Milo

The Balance system allows you to build bookcases, chests of drawers, TV cabinets, lockers and closets.

The boxes have classic doors opened with the push latch system and can be placed any way you want.

Candle holder Ring

Container Tassel

Decoration Geo

The medium size boxes open to the left or to the right, the large ones - up or down.

Round table

The Balance collection also contains tables: square, rectangular and round. You decide which one will best complete your interior arrangement.