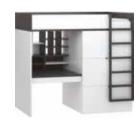

# FOR WORK, PLAY AND STUDYING

Can a bed at the same time be a bookcase and a wardrobe? Of course! See how many functions the Spot bunk bed contains - storage for seasonal clothes, two sliding hangers and two bookcases.