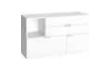

Table lamp Milo

The Balance system allows you to build bookcases, chests of drawers, TV cabinets, lockers and closets.

The boxes have classic doors opened with the push latch system and can be placed any way you want.

Candle holder Ring

Container Tassel

Decoration Geo

The medium size boxes open to the left or to the right, the large ones - up or down.

Round table

The Balance collection also contains tables: square, rectangular and round. You decide which one will best complete your interior arrangement.

#### Box with door