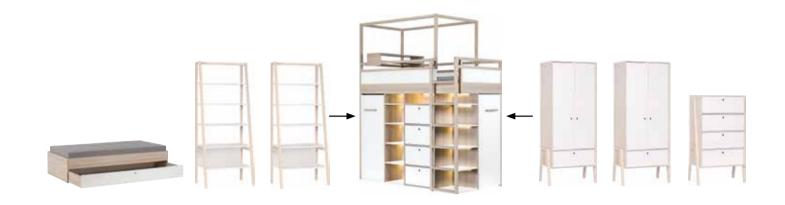

### CLOSE ENCOUNTERS WITH PERFECTION

Solid beech wood stained in a warm brown color elegantly matches the white board of the box. Calm, natural colors will allow you to rest and work comfortably with Mio.

Table lamp Collo

The possibilities of personilising the Mio elements are limitless. Choose the length of the ladders, pick the boxes and fronts. The Mio configuration tool available at vox.pl will let you create your dream furniture.

With Mio, you decide what you want your guests to see.
The shelf boxes can remain open or you can pick different fronts for them: glass with a gradient effect or a print, metal openwork or a light or dark gray painted board.

### MIO COLLECTION

FURNITURE Available colours:

white / dark beech

FRONTS
Available colours:

light grey / dark grey / glass / frosted glass with pattern / glass yellow / openwork

Bookcase w138-170/d48/h219 cm