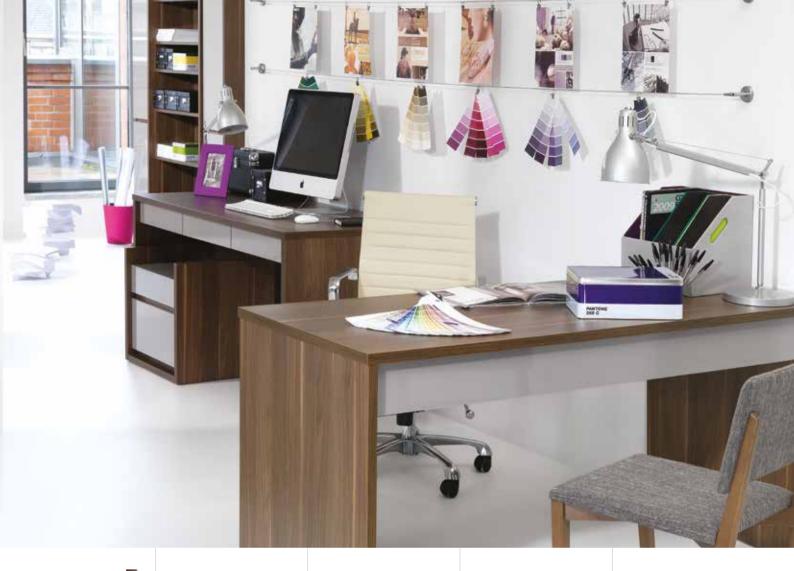

# CUTTING-EGDE TECHNOLOGIES FOR MODERN FURNITURE

Thanks to our 4 You by VOX app, you can check all the functions of the collection on your tablet or smartphone. The Augmented Reality takes the traditional printed catalogue to new heights, by incorporating computer generated information. Moving 3D models will show you all functionalities of each product.

The mobile app allows you to carefully examine the functionalities of VOX furniture while browsing through our catalogue. All you need is our catalogue and a smartphone or tablet - choice has never been this simple.