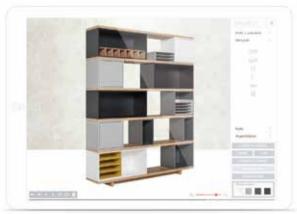

## THE FREEDOM OF CREATION

The appearance and functionality of the Balance system depend only on your imagination. Choose your colors, define functions and freely combine its elements without the use of screws or bolts.

Table lamp Milo

The Balance system allows you to build bookcases, chests of drawers, TV cabinets, lockers and closets.

The boxes have classic doors opened with the push latch system and can be placed any way you want.

Candle holder Ring

Container Tassel

Decoration Geo

The medium size boxes open to the left or to the right, the large ones - up or down.

Round table

The Balance collection also contains tables: square, rectangular and round. You decide which one will best complete your interior arrangement.

## IT'S SO EASY!

Building unique furniture can be exceptionally easy. The Balance system is based on a few key modules that give unlimited possibilities of creating individual solutions. See for yourself, you won't even need a screwdriver.