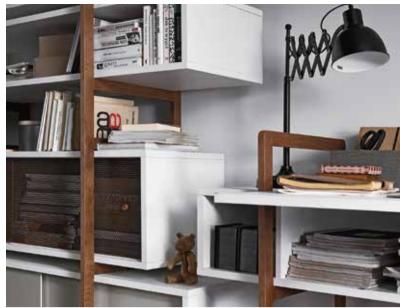

## THE FREEDOM OF CREATION

The appearance and functionality of the Balance system depend only on your imagination. Choose your colors, define functions and freely combine its elements without the use of screws or bolts.

Table lamp Milo

The Balance system allows you to build bookcases, chests of drawers, TV cabinets, lockers and closets.

The boxes have classic doors opened with the push latch system and can be placed any way you want.

Candle holder Ring

Container Tassel

Decoration Geo

The medium size boxes open to the left or to the right, the large ones - up or down.

Round table

The Balance collection also contains tables: square, rectangular and round. You decide which one will best complete your interior arrangement.

## IT'S SO EASY!

Building unique furniture can be exceptionally easy. The Balance system is based on a few key modules that give unlimited possibilities of creating individual solutions. See for yourself, you won't even need a screwdriver.