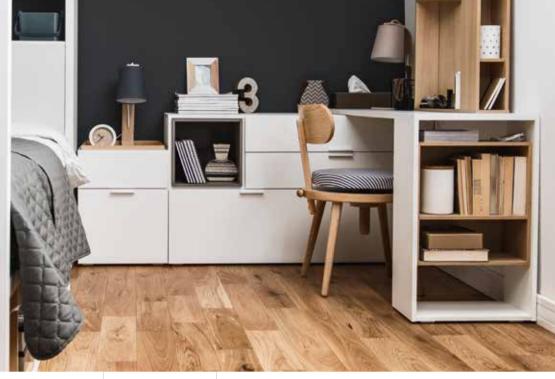

## THE FREEDOM OF CREATION

The appearance and functionality of the Balance system depend only on your imagination. Choose your colors, define functions and freely combine its elements without the use of screws or bolts.

Table lamp Milo

The Balance system allows you to build bookcases, chests of drawers, TV cabinets, lockers and closets.

The boxes have classic doors opened with the push latch system and can be placed any way you want.

Candle holder Ring

Container Tassel

Decoration Geo

The medium size boxes open to the left or to the right, the large ones - up or down.

Round table

The Balance collection also contains tables: square, rectangular and round. You decide which one will best complete your interior arrangement.

## IT'S SO EASY!

Building unique furniture can be exceptionally easy. The Balance system is based on a few key modules that give unlimited possibilities of creating individual solutions. See for yourself, you won't even need a screwdriver.