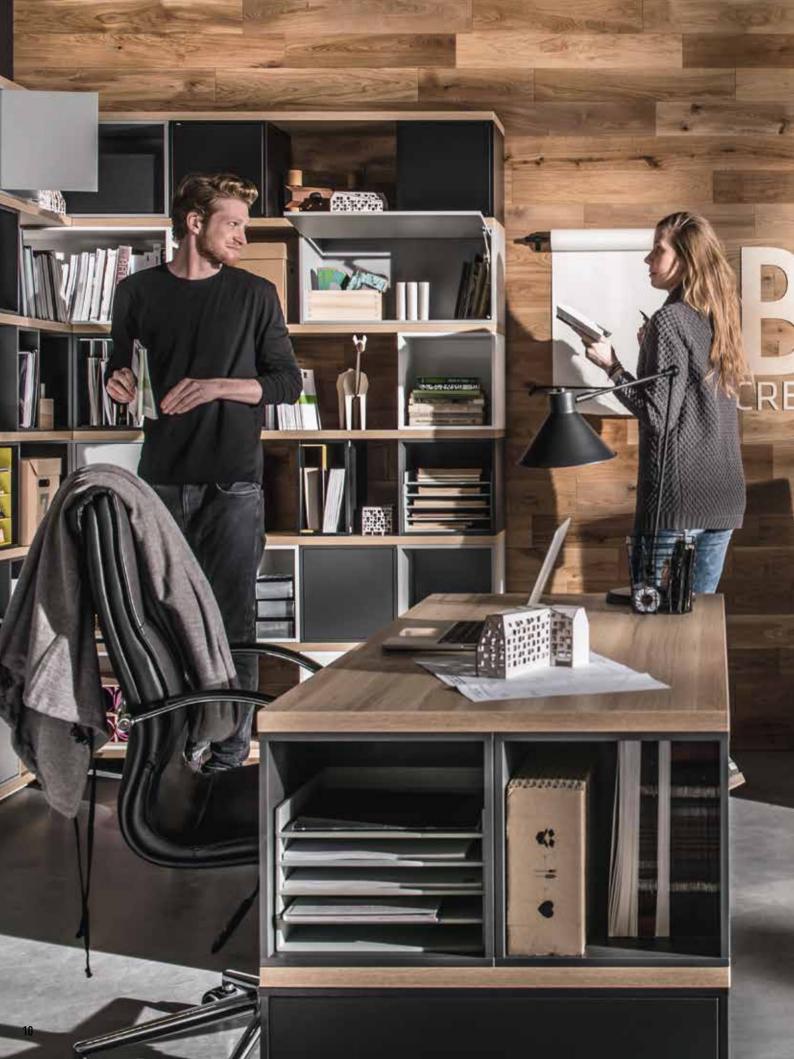

## THE FREEDOM OF CREATION

The appearance and functionality of the Balance system depend only on your imagination. Choose your colors, define functions and freely combine its elements without the use of screws or bolts.

Table lamp Milo

The Balance system allows you to build bookcases, chests of drawers, TV cabinets, lockers and closets.

The boxes have classic doors opened with the push latch system and can be placed any way you want.

Candle holder Ring

Container Tassel

Decoration Geo

The medium size boxes open to the left or to the right, the large ones - up or down.

Round table

The Balance collection also contains tables: square, rectangular and round. You decide which one will best complete your interior arrangement.

## IT'S SO EASY!

Building unique furniture can be exceptionally easy. The Balance system is based on a few key modules that give unlimited possibilities of creating individual solutions. See for yourself, you won't even need a screwdriver.