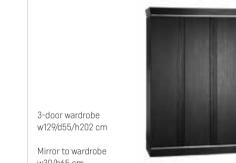

## CLASSIC COLLECTION

BODY / FRONT Available colours:

New generation laminated board - dark oak

DECORATIVE INTERIOR For selected models:

2-door wardrobe w87,5/d55/h202 cm

w30/h65 cm

Mirror to wardrobe w30/h65 cm