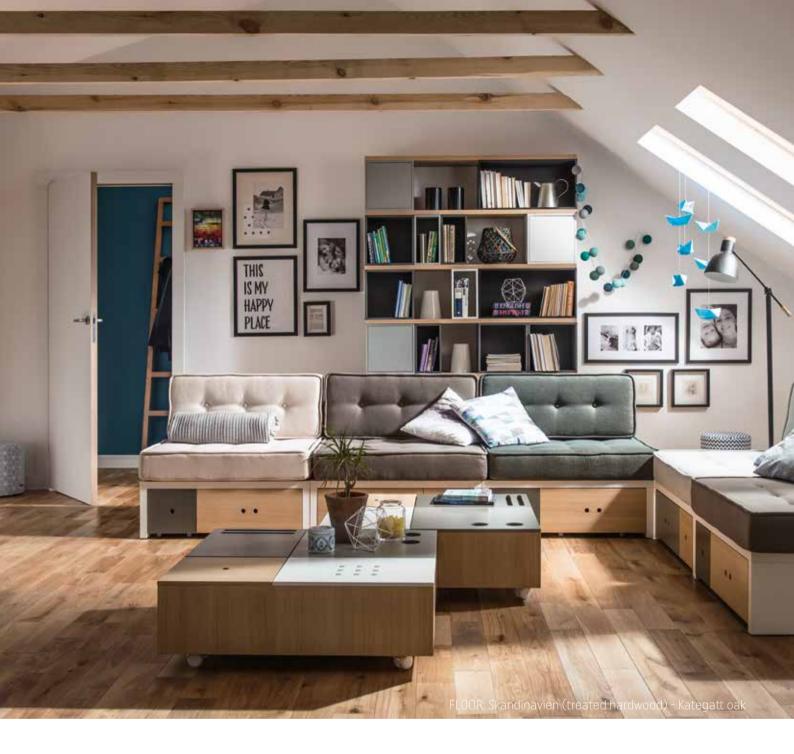

# ARRANGE IT YOUR WAY

Connect and separate the elements, create new compositions using different cushion colors and textures. Shape an interior where you'll love to rest and then change it so that everyone feels at home.

# FOR SITTING AND FOR LYING

Feel like napping? Three Custom modules easily make a comfortable bed. And if you want to cover up evidence of your little forty winks, just hide the blanket in the drawer below the seat.

The seat cushions won't slide down thanks to stripes of anti-slip mat, and the back board of the module will hold the back cushion in place. Various colors and textures of the cushions allow to create your own arrangement that can just as easily be changed.

Ceiling lamp Ombra

You can change the colors of the drawers by rotating them. The cushion textures can be freely mixed. There's no place for boredom in the Custom system, but there's space for your imagination.