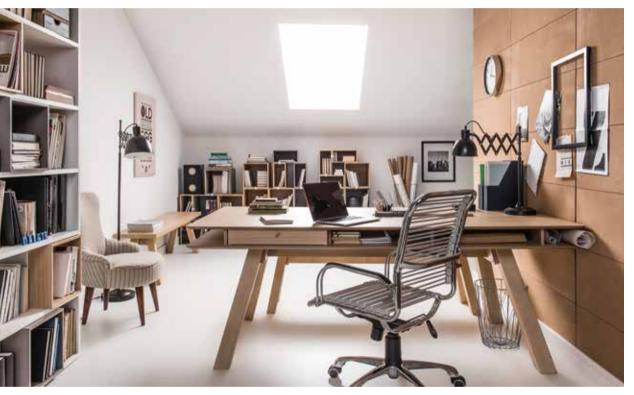

# A SPACE AS CLEVER AS YOU!

The many functionalities of 4 You make it a perfect fit for different kinds of interiors. The multifunctional bed can be both a resting spot and a comfortable work zone.

Bulb hanging lamp

Wall clock Sato

The home library at your hand's reach - just connect the headboard with a bookshelf.

Table Iamp Rullo

### **GET ORGANIZED!**

The dressing table piece can rest upon a low chest of drawers or a two sided bookcase. The hight of the tabletop is also comfortable for work and the functional shelf on the side makes it a classic desk. On the solid surface you can place a mirror or a mobile organizer - two accessories especially designed for this piece of furniture.

The multifunctional boxes can be used for storing accessories, documents or jewelry. The same boxes can create a single piece of furniture by stacking them up and clipping them together. What suits you best?