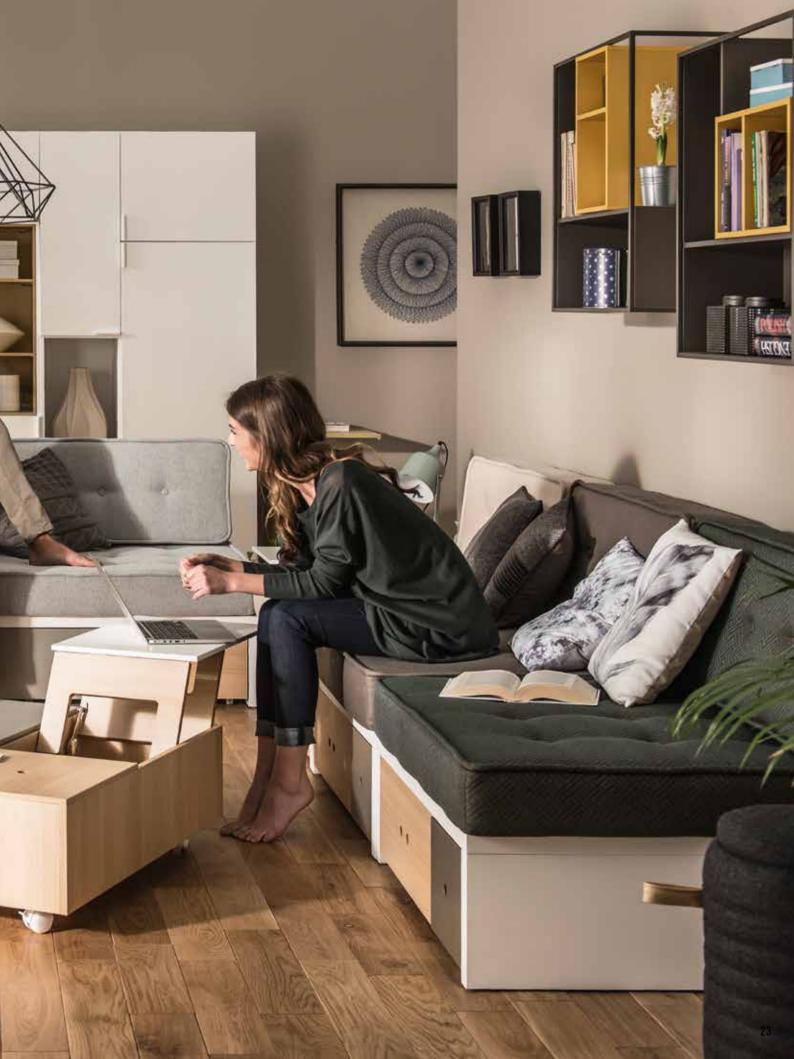

### AND WHAT ABOUT THE TABLE?

It doesn't like to be put aside. It does all it can to be at hand. Its top, cleverly divided into four parts, hides useful compartments. It's the perfect place for little bits and pieces that you always find handy, but don't want on display. One part of the tabletop can be lifted to make a comfortable, hovering table. Practical holes on the top will allow your laptop to breathe with ease.

# FOR SITTING AND FOR LYING

Feel like napping? Three Custom modules easily make a comfortable bed. And if you want to cover up evidence of your little forty winks, just hide the blanket in the drawer below the seat.

The seat cushions won't slide down thanks to stripes of anti-slip mat, and the back board of the module will hold the back cushion in place. Various colors and textures of the cushions allow to create your own arrangement that can just as easily be changed.

Ceiling lamp Ombra

You can change the colors of the drawers by rotating them. The cushion textures can be freely mixed. There's no place for boredom in the Custom system, but there's space for your imagination.