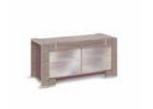

## THE FREEDOM OF CREATION

The appearance and functionality of the Balance system depend only on your imagination. Choose your colors, define functions and freely combine its elements without the use of screws or bolts.

Table lamp Milo

The Balance system allows you to build bookcases, chests of drawers, TV cabinets, lockers and closets.

The boxes have classic doors opened with the push latch system and can be placed any way you want.

Candle holder Ring

Container Tassel

Decoration Geo

The medium size boxes open to the left or to the right, the large ones - up or down.

Round table

The Balance collection also contains tables: square, rectangular and round. You decide which one will best complete your interior arrangement.