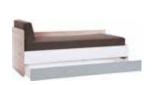

# FOR SITTING AND FOR LYING

Feel like napping? Three Custom modules easily make a comfortable bed. And if you want to cover up evidence of your little forty winks, just hide the blanket in the drawer below the seat.

The seat cushions won't slide down thanks to stripes of anti-slip mat, and the back board of the module will hold the back cushion in place. Various colors and textures of the cushions allow to create your own arrangement that can just as easily be changed.

Ceiling lamp Ombra

You can change the colors of the drawers by rotating them. The cushion textures can be freely mixed. There's no place for boredom in the Custom system, but there's space for your imagination.