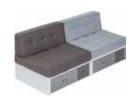

# ARRANGE IT YOUR WAY

Connect and separate the elements, create new compositions using different cushion colors and textures. Shape an interior where you'll love to rest and then change it so that everyone feels at home.

# FOR SITTING AND FOR LYING

Feel like napping? Three Custom modules easily make a comfortable bed. And if you want to cover up evidence of your little forty winks, just hide the blanket in the drawer below the seat.

The seat cushions won't slide down thanks to stripes of anti-slip mat, and the back board of the module will hold the back cushion in place. Various colors and textures of the cushions allow to create your own arrangement that can just as easily be changed.

Ceiling lamp Ombra

You can change the colors of the drawers by rotating them. The cushion textures can be freely mixed. There's no place for boredom in the Custom system, but there's space for your imagination.