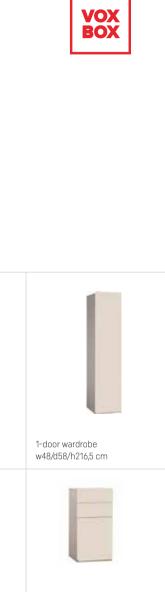

#### 4 YOU COLLECTION

BODY / FRONT Available colours:

white

**BOXES** Available colours:

gray / marine / oak

1-door wardrobe w57,5/d42/h206 cm

2-door wardrobe w92/d42/h206 cm

Corner wardrobe w105/d103,5/h206 cm