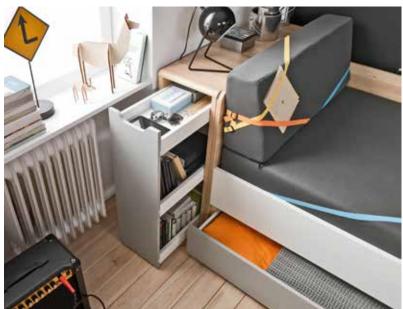

# FOR WORK, PLAY AND STUDYING

Can a bed at the same time be a bookcase and a wardrobe? Of course! See how many functions the Spot bunk bed contains - storage for seasonal clothes, two sliding hangers and two bookcases.

Mug Ordo