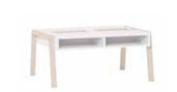

## THE FREEDOM OF CREATION

The appearance and functionality of the Balance system depend only on your imagination. Choose your colors, define functions and freely combine its elements without the use of screws or bolts.

Table lamp Milo

The Balance system allows you to build bookcases, chests of drawers, TV cabinets, lockers and closets.

The boxes have classic doors opened with the push latch system and can be placed any way you want.

Candle holder Ring

Container Tassel

Decoration Geo

The medium size boxes open to the left or to the right, the large ones - up or down.

Round table

The Balance collection also contains tables: square, rectangular and round. You decide which one will best complete your interior arrangement.