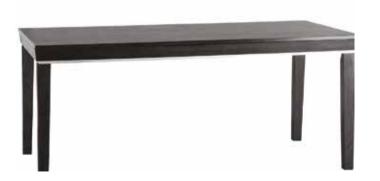

Candle holder Ring

Container Tassel

Decoration Geo

The medium size boxes open to the left or to the right, the large ones - up or down.

Round table

The Balance collection also contains tables: square, rectangular and round. You decide which one will best complete your interior arrangement.