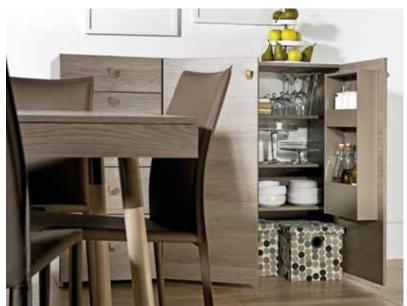

# COUNT ALL THE STOOLS

Brilliant solutions are everyday reality in the Spot collection. These stools stacked one on another make a clever chest of drawers clearing the floor. The tall glass fronted display cabinet will perfectly complement your dining room decor.