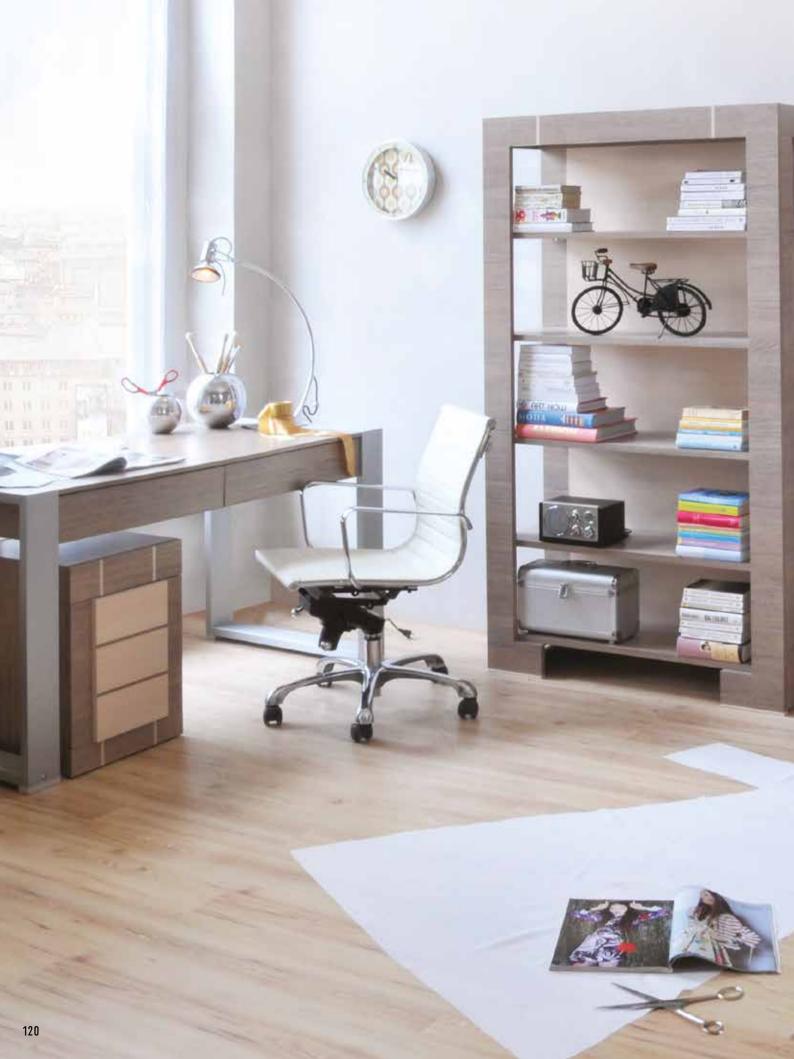

## MODERN COLLECTION

BODY / FRONT Available colours:

Laminated board grey oak / cremona

3-door wardrobe w142,5/d59,5/h185 cm

Plexi door panel w40/d2/h40 cm

2-door wardrobe w101,5/d59,5/h185 cm

Plexi door panel w40/d2/h40 cm

Corner wardrobe w100,5/d100,5/h185 cm

Plexi door panel w40/d2/h40 cm

Corner bookcase w57/d57/h185 cm

Top up unit to 3-door wardrobe w142,5/d59,5/h51 cm

Top up unit to 2-door wardrobe w101,5/d59,5/h51 cm

Top up iunit to corner wardrobe w58/d58/h51 cm

Top up unit to corner bookcase w57/d57/h51 cm

Dressing table w90/d40/h77 cm

Standing mirror w60,5/d6/h161,5 cm

Hanging mirror w60/d2/h60 cm

Chest of drawers w109,5/d42/h104,5 cm

TV unit with glass door w120/d50/h62 cm