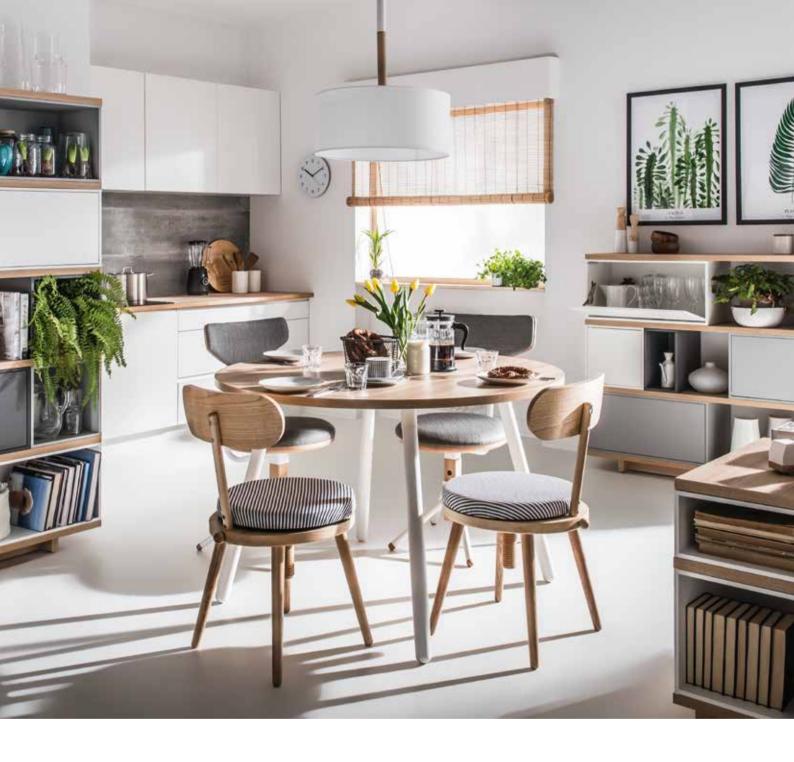

## THE FREEDOM OF CREATION

The appearance and functionality of the Balance system depend only on your imagination. Choose your colors, define functions and freely combine its elements without the use of screws or bolts.

Table lamp Milo

The Balance system allows you to build bookcases, chests of drawers, TV cabinets, lockers and closets.

The boxes have classic doors opened with the push latch system and can be placed any way you want.

Candle holder Ring

Container Tassel

Decoration Geo

The medium size boxes open to the left or to the right, the large ones - up or down.

Round table

The Balance collection also contains tables: square, rectangular and round. You decide which one will best complete your interior arrangement.