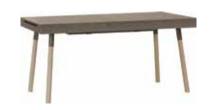

#### HIFI COLLECTION

BODY / FRONT Available colours:

Laminated board taupe / dark oak / beige

Hifi Slot panel w160/d3,5/h133,4 cm

Cover for headboard w140/160

Extendable table w130-330/d90/h78 cm

Cabinet for TV unit w105/d45/h18 cm

3-door wardrobe w120/d66,5/h200 cm

Two-sided bookcase w139/d40/h230 cm

2-door wardrobe w80/d57/h240 cm

2-door low wardrobe w80/d57/h200 cm

Top unit for 2-door low wardrobe w80/d57/h40 cm

2-door top unit w80/d57/h42 cm

Desk 140 w140/d57,5/h76,5 cm

Desk L

Chair NIXIE w46/d44/h90 cm

TV unit w180/d57/h21,5 cm

Coffee table w115-139/d57,5/h43 cm

Bedside table with a drawer w48,5/d57/h20 cm

Desk L with chest of drawers w140/d57,5/h76,5 cm