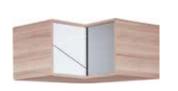

## THE FREEDOM OF CREATION

The appearance and functionality of the Balance system depend only on your imagination. Choose your colors, define functions and freely combine its elements without the use of screws or bolts.

Table lamp Milo

The Balance system allows you to build bookcases, chests of drawers, TV cabinets, lockers and closets.

The boxes have classic doors opened with the push latch system and can be placed any way you want.

Candle holder Ring

Container Tassel

Decoration Geo

The medium size boxes open to the left or to the right, the large ones - up or down.

Round table

The Balance collection also contains tables: square, rectangular and round. You decide which one will best complete your interior arrangement.