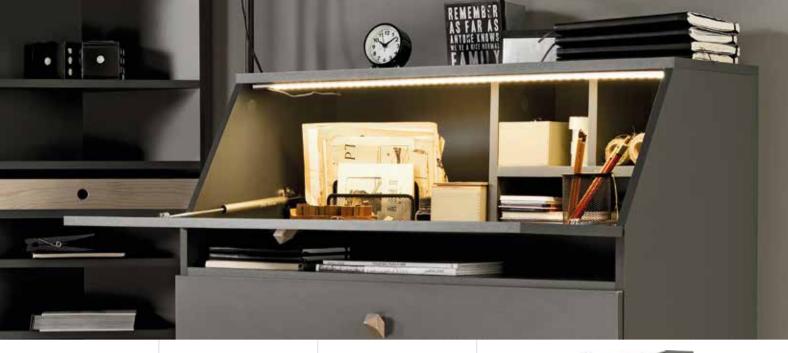

### LET US SURPRISE YOU!

Furniture uses can be different than what you know from experience. 4 You has dozens of inspiring solutions for you.

A glass fronted cabinet can be put together in two ways. You decide whether the open part is at the top or at the bottom.

### YOU WILL NOT WANT TO LEAVE THE TABLE

This table supports your passions! The especially designed recess in the middle of the table and drawers underneath the tabletop help organize and store little things. The possibility to keep fresh herbs in pots or use the recess as a table top food warmer encourages to celebrate and cook together with friends and family.

Enter a new dimension! Check out all the possibilities our table gives you!

Use the new 4 You by VOX app using your phone or tablet and discover all the functions of the 4 You table.

More information on page 8 of this catalogue.