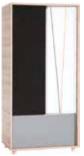

# UNIVERSAL COLORS

The Balance Collection color palette combines natural wood color bases and shelves with black, white or gray boxes and will fit into any interior.

## **BALANCE COLLECTION**

Create your space as you want. Find inspiration or ready solutions at voxfurniture.com/Balance

Available colours:

white / gray / graphite / black

SHELVES / BASES / TABLE AND COUNTER TOPS Available colours: