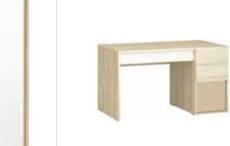

Tall side wall bookcase w42/d22/h206 cm

Narrow cabinet w40/d42/h206 cm

Two-sided bookcase w168/d40.5/h206 cm

Wide bookcase w92/d40,5/h206 cm

Desk 140 w142/d63,5/h78,5 cm

Cupboard w145/d42/h118,5 cm

Sideboard w99,5/d42/h118,5 cm

Desk 140 w140/d57,5/h76,5 cm

Desk L

Chair NIXIE w46/d44/h90 cm

TV unit w180/d57/h21,5 cm

Coffee table w115-139/d57,5/h43 cm

Bedside table with a drawer w48,5/d57/h20 cm

Desk L with chest of drawers w140/d57,5/h76,5 cm