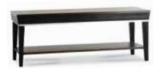

Candle holder Ring

Container Tassel

Decoration Geo

The medium size boxes open to the left or to the right, the large ones - up or down.

Round table

The Balance collection also contains tables: square, rectangular and round. You decide which one will best complete your interior arrangement.

oak

Small table w92/d92/h76 cm

Large table w175/d92/h76 cm

Round table w120/h76 cm

Medium-sized table w138/d92/h76 cm

Wide bright bookcase w138/d32/h170 cm

w138/d64/h78 cm

Large open box w64/d32/h32 cm