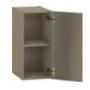

Table lamp Milo

The Balance system allows you to build bookcases, chests of drawers, TV cabinets, lockers and closets.

The boxes have classic doors opened with the push latch system and can be placed any way you want.

Candle holder Ring

Container Tassel

Decoration Geo

The medium size boxes open to the left or to the right, the large ones - up or down.

Round table

The Balance collection also contains tables: square, rectangular and round. You decide which one will best complete your interior arrangement.