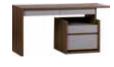

# DESK AT THE CENTER OF ATTENTION

A two-sided desk will work well both for siblings and four friends playing board games. You don't have to place the desk in the corner or at the wall. You design your room and you decide which spot is best for playing, studying and working.

Side bookcase for 1-door wardrobe w42/d22/h205 cm

Wide bookcase w92/d40,5/h206 cm

Chest of drawers w75/d42/h126,5 cm

Bedside table w40,5/d42/h55,5 cm

Desk 140 w142/d63,5/h78,5 cm

TV unit w187/d42/h35cm

TV shelf w131,5/d40,5/h54cm