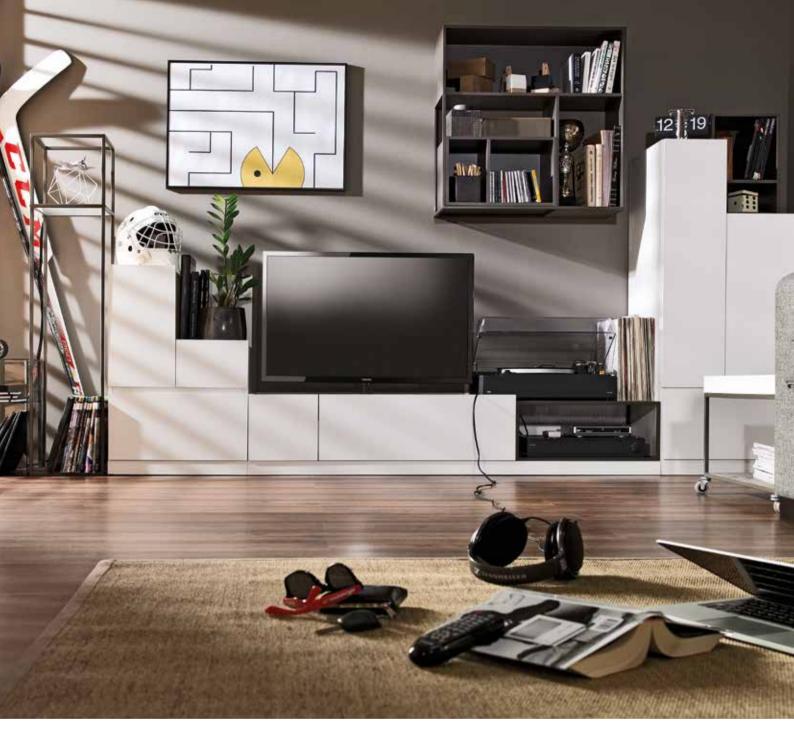

# ELEGANT COLLECTION OF GEOMETRIC SHAPES

The furniture's contours have been designed on the cuboid base and the whole collection contains freely movable modules. This way, any design can be unique because you choose elements like chests of drawers, closets or shelves yourself.

Putting together vertical and horizontal lines of particular pieces makes the borders between them blend. Irregular compositions of bookcases or chests of drawers will make you feel like a sculptor.

#### HIFI COLLECTION

BODY / FRONT Available colours:

Laminated board taupe / dark oak / beige

Hifi Slot panel w160/d3,5/h133,4 cm

Cover for headboard w140/160

Extendable table w130-330/d90/h78 cm

Cabinet for TV unit w105/d45/h18 cm