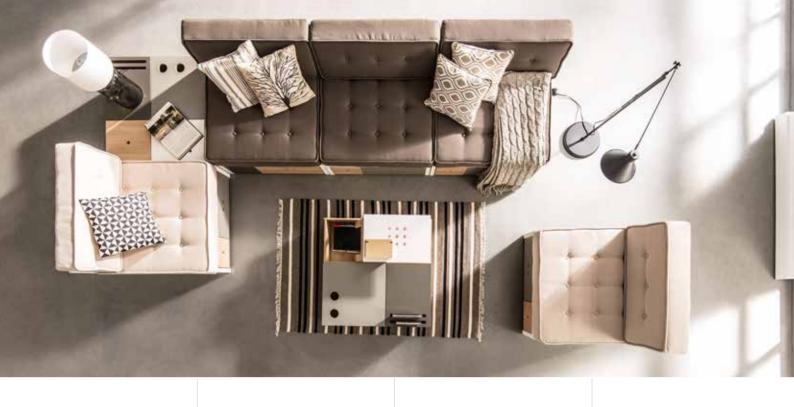

# ARRANGE IT YOUR WAY

Connect and separate the elements, create new compositions using different cushion colors and textures. Shape an interior where you'll love to rest and then change it so that everyone feels at home.

#### Custom table

### AND WHAT ABOUT THE TABLE?

It doesn't like to be put aside. It does all it can to be at hand. Its top, cleverly divided into four parts, hides useful compartments. It's the perfect place for little bits and pieces that you always find handy, but don't want on display. One part of the tabletop can be lifted to make a comfortable, hovering table. Practical holes on the top will allow your laptop to breathe with ease.