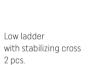

Small box with sliding rails w138/d40/h26 cm

Secretaire box w138/d43/h26 cm

Medium-sized ladder with stabilizing cross 2 pcs. w48/d2/h96 cm

Escritoire frames with stabilizer w2/d48/h96cm

High single ladder w48/d2/h218 cm

High ladder with stabilizing cross 2 pcs. w48/d2/h218 cm

Ladder for organizers w48/h219 cm

Ladder with organizers w48/h218 cm

w48/d2/h54 cm

Medium-sized single ladder w48/d2/h96 cm

Low single ladder w48/d2/h54 cm