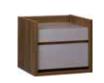

Table lamp Milo

The Balance system allows you to build bookcases, chests of drawers, TV cabinets, lockers and closets.

The boxes have classic doors opened with the push latch system and can be placed any way you want.

Candle holder Ring

Container Tassel

Decoration Geo

The medium size boxes open to the left or to the right, the large ones - up or down.

Round table

The Balance collection also contains tables: square, rectangular and round. You decide which one will best complete your interior arrangement.