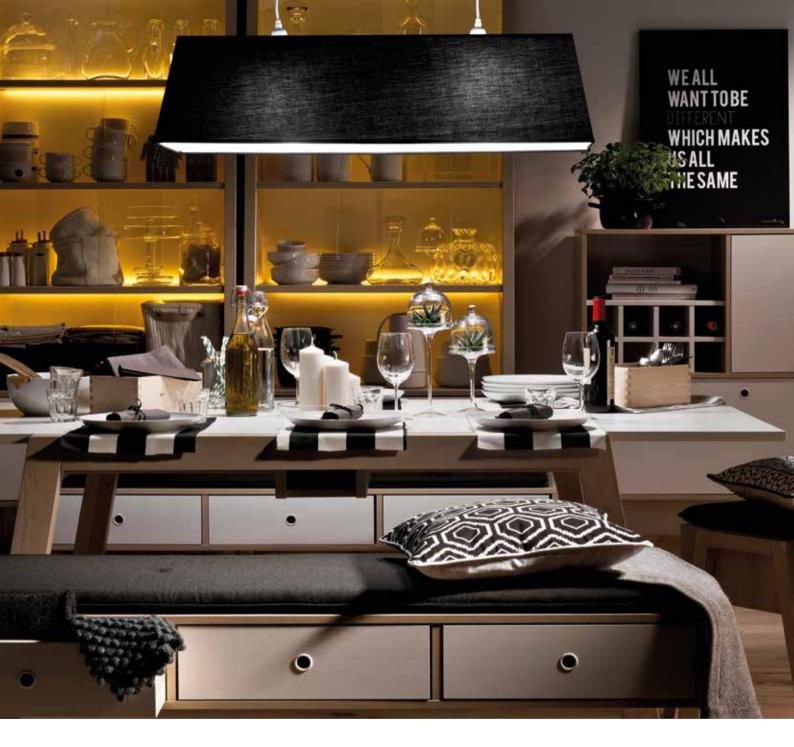

# PURE PLEASURE AND COMFORT

Spot brings much more into your dining room than just a unique look.

The comfortable table on wooden legs can be extended to a chosen length.

How often have you lacked room for condiments, napkins or cutlery? Practical compartments in the middle of the tabletop are a perfect place for dining room bits and pieces.

Salad bowl Keno

Set for spices Tassel

# COUNT ALL THE STOOLS

Brilliant solutions are everyday reality in the Spot collection. These stools stacked one on another make a clever chest of drawers clearing the floor. The tall glass fronted display cabinet will perfectly complement your dining room decor.