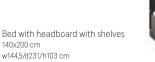

Bed with headboard and shelves w140/160/180/d200/h98 cm

Narrow bookcase w50/d40/h201 cm

Closed bookcase with full door w50/d40/h201 cm

Narrow bookcase with glass door w50/d40/h201 cm

Single bookcase w30/d32,5/h180 cm