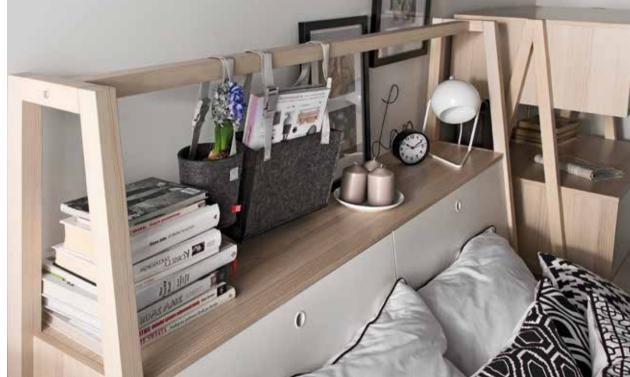

# WHO SAID THAT A BED IS ONLY FOR SLEEPING?

Create a new space and combine your bedroom and your living room.

Check how many functions a bed can have. Roll out a screen and have a movie night. At the side ladder you can place, for example, a flower pot and the spacious bookshelf behind the bed can fit more than just books.