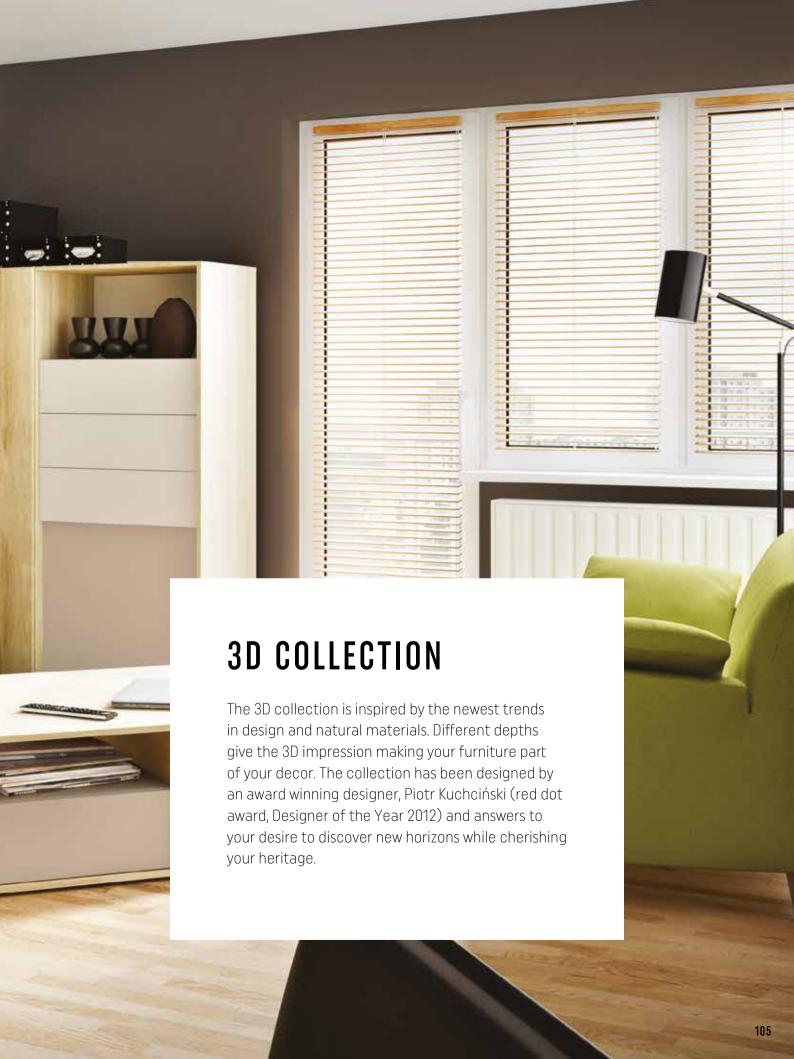

## 3D COLLECTION

BODY Available colours:

ojcow birch

FRONT Available colours:

grey / mocca / brown

Wide chest of drawers w180/d42/h64 cm

Cupboard w159,5/d42/h123 cm

Sideboard w109,5/d42/h158 cm