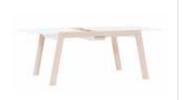

Candle holder Ring

Container Tassel

Decoration Geo

The medium size boxes open to the left or to the right, the large ones - up or down.

Round table

The Balance collection also contains tables: square, rectangular and round. You decide which one will best complete your interior arrangement.

oak

Small table w92/d92/h76 cm

Large table w175/d92/h76 cm

Round table w120/h76 cm

Medium-sized table w138/d92/h76 cm

Wide bright bookcase w138/d32/h170 cm

w138/d64/h78 cm

Large open box w64/d32/h32 cm