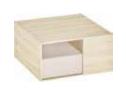

Table lamp Milo

The Balance system allows you to build bookcases, chests of drawers, TV cabinets, lockers and closets.

The boxes have classic doors opened with the push latch system and can be placed any way you want.

#### Box with door