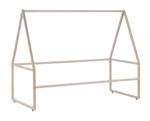

To complement the collection, we have designed a classic couch and a 90x200 bed with a surprising Tipi frame on wheels. You can cover it with fabric - for the youngest it can be an inspiration to build their own secret base and for the older it will allow to compartmentalize their personal zone. At the bottom of the couch, you can install a drawer or an extra bed.

Two-sided desk w148/d75/h150 cm

Desk w128/d68/h81,5 cm

Couch w96/d205/h65 cm

Couch with drawer w96/d205/h65 cm

Couch with trundle bed w96/d205/h65 cm

Trolley for Tipi bed w213/d100/h167 cm

Tipi tent for trolley Spot w213/d100/h167 cm