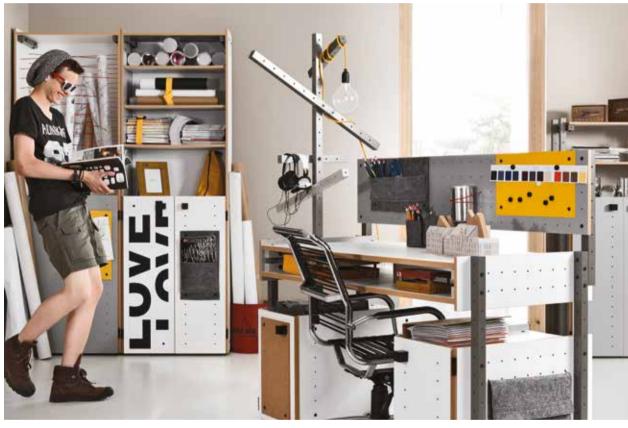

#### CREATIVE ORDER

When your office is filled with piles of things, it's difficult to keep focused. Lori brings you lots of adjustable shelves, drawer trolleys and even a handy ladder that will help you reach the higher parts of your bookshelf. And your most important things can be put in the drawers or wooden boxes.

Living room or home office - the Lori escritoire will fit both. By opening the door you can reach the most important things. The drawers will organize your papers, and the bottom chest will fit even the bigger files and folders.

A longer wall? You can extend the bookcase so that it looks custom made.

Thanks to its three colors, Lori allows for original arrangements. Gray oak, cashmere and graphite blend in well with other furniture and rooms. The accordion bookcase has all three of them.