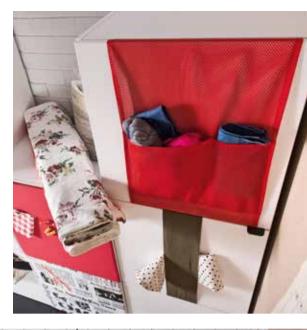

Table lamp Milo

The Balance system allows you to build bookcases, chests of drawers, TV cabinets, lockers and closets.

The boxes have classic doors opened with the push latch system and can be placed any way you want.

Candle holder Ring

Container Tassel

Decoration Geo

The medium size boxes open to the left or to the right, the large ones - up or down.

Round table

The Balance collection also contains tables: square, rectangular and round. You decide which one will best complete your interior arrangement.