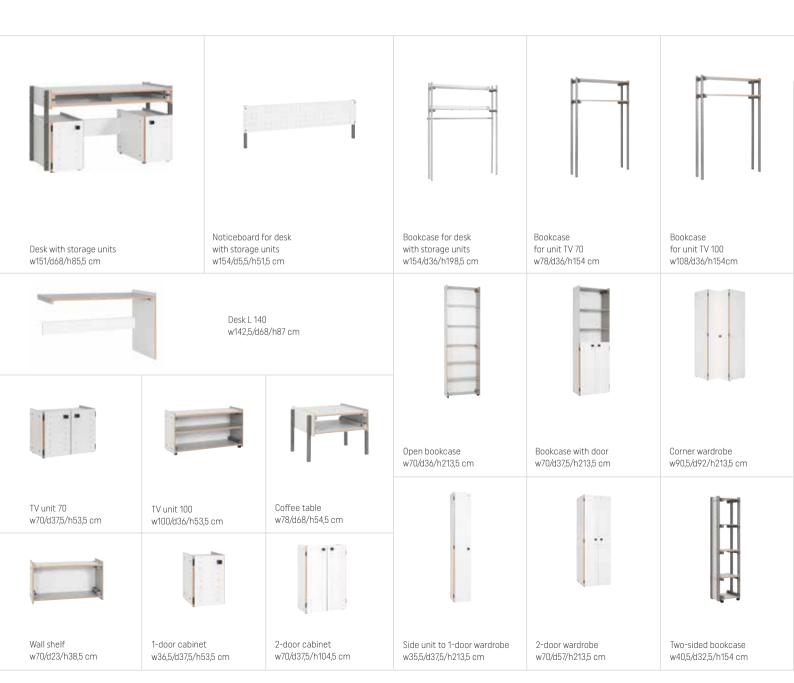

#### 4 YOU COLLECTION

BODY / FRONT Available colours:

white

**BOXES** Available colours:

gray / marine / oak

1-door wardrobe w57,5/d42/h206 cm

2-door wardrobe w92/d42/h206 cm

Corner wardrobe w105/d103,5/h206 cm

2-door wardrobe II w100/d57/h206 cm

4-door wardrobe w180/d57/h206 cm w180/d57/h241 cm w180/d57/h261 cm\* \* while stock lasts

Side wall bookcase w57/d22/h206 cm w57/d22/h240 cm w57/d22/h260 cm\* \* while stock lasts

Tall side wall bookcase w42/d22/h206 cm

Narrow cabinet w40/d42/h206 cm

Two-sided bookcase w168/d40.5/h206 cm

Wide bookcase w92/d40,5/h206 cm

Desk 140 w142/d63,5/h78,5 cm

Cupboard w145/d42/h118,5 cm

Sideboard w99,5/d42/h118,5 cm

Low side wall bookcase w42/d22/h118,5 cm

Wide chest of drawers w187/d42/h69 cm

Chest of drawers w75/d42/h126,5 cm

Low chest of drawers w120/d42/h70 cm

TV cabinet w187/d42/h35 cm

TV shelf w131,5/d40,5/h54 cm

Table 200x100 w200/d100/h76 cm

Table 100x100 w100/d100/h76 cm

Extendable table 140x100 w139/179/219/d100/h76 cm

Drawer for table w51/d36/h8 cm

Table bench w170/d36/h46 cm

Canopy bed 90x200 w208/d97,5/h207,5 cm

Low bed (with floor) w168/d208/h106 cm

Low bed (with raised frame) w168/d208/h106 cm Single bed (with floor) w128/d208/h106 cm

Single bed (with raised frame) w128/d208/h106 cm Bed with canopy (with floor) w168/d208/h206 cm

Bed with canopy (with raised frame) w168/d208/h206 cm Bed with canopy and shelving unit and floor w168/d238/h206 cm

Bed with canopy and shelving unit and raised frame w168/d238/h206 cm

Drawer for single bed 90x200 w198/d65/h29 cm

Cushion for headboard Cushion for bench w158/d8/h55 cm w168/d36/h2 cm

Dressing table w142/d42/h72,5 cm

Coffee table w80/d80/h35 cm

Bedside table w40,5/d42/h55,5 cm

Baby hammock

Toolbox w32/d32/h12,5 cm

Bed storage unit w51/d15/h31,5 cm

Large box w31,5/d41/h31,5 cm

Small box w31,5/d41/h16 cm

Box connector (set of 2)

Vertical shelf w80,5/d27/h44 cm

Horizontal shelf w65/d25/h54 cm

Textile organizer Slide w30/h54 cm

Textile organizer Pocket w30/h47,5 cm

Standing mirror w49,5/d10/h159,5 cm

Wall mirror w69/d12/h50 cm

Cot bed 4 You by VOX 120 w65/d124,5/h105,5 cm

Chair Bent w45/d50/h85 cm

Chair Closer w45/d56/h82 cm