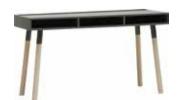

#### HIFI COLLECTION

BODY / FRONT Available colours:

Laminated board taupe / dark oak / beige

Hifi Slot panel w160/d3,5/h133,4 cm

Cover for headboard w140/160

Extendable table w130-330/d90/h78 cm

Cabinet for TV unit w105/d45/h18 cm

3-door wardrobe w120/d66,5/h200 cm

Two-sided bookcase w139/d40/h230 cm

2-door wardrobe w80/d57/h240 cm

2-door low wardrobe w80/d57/h200 cm

Top unit for 2-door low wardrobe w80/d57/h40 cm

2-door top unit w80/d57/h42 cm

Desk 140 w140/d57,5/h76,5 cm

Desk L

Chair NIXIE w46/d44/h90 cm

TV unit w180/d57/h21,5 cm

Coffee table w115-139/d57,5/h43 cm

Bedside table with a drawer w48,5/d57/h20 cm

Desk L with chest of drawers w140/d57,5/h76,5 cm