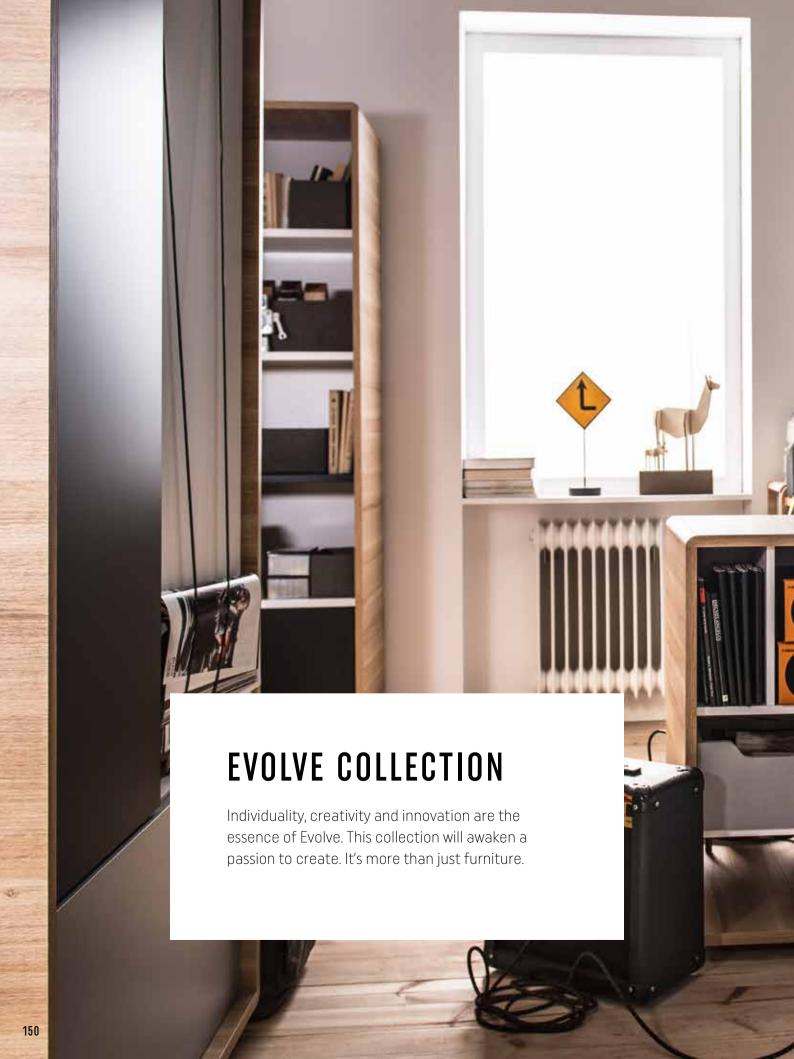

## YOUNG VOX JUNIOR COLLECTION

At VOX we care about balanced development of children and youngsters at all aspects of their lives. We carefully watch young people to design furniture that will keep on inspiring them. Our collections: Evolve, Young Users, Smart, Spot and 4 You don't offer ready, static solutions. It's furniture that encourages to explore and create. It additionally grows with the users and allows them to change the colors, sets and general appearance. It allows to experiment, rearrange, tinker, tamper and look for surprising solutions. Thanks to this feature, children can build their own worlds full of hideouts and dens.

# FURNITURE DIFFERENT TO ANYTHING ELSE

A clever cabinet matching the couch will help save space. Rubber bands attached to he fronts of the cabinets allow to decorate them with pictures and accessories.

See how the Evolve couch changes. The closet, desk and bookcase cooperate with the couch but can also function on their own. The liftable mattress hides a practical bedclothes container. The lower couch drawer can fit an extra bed. The desk on wheels can always be moved somewhere else. The headboard cabinet contains a spacious cargo area with organizers.