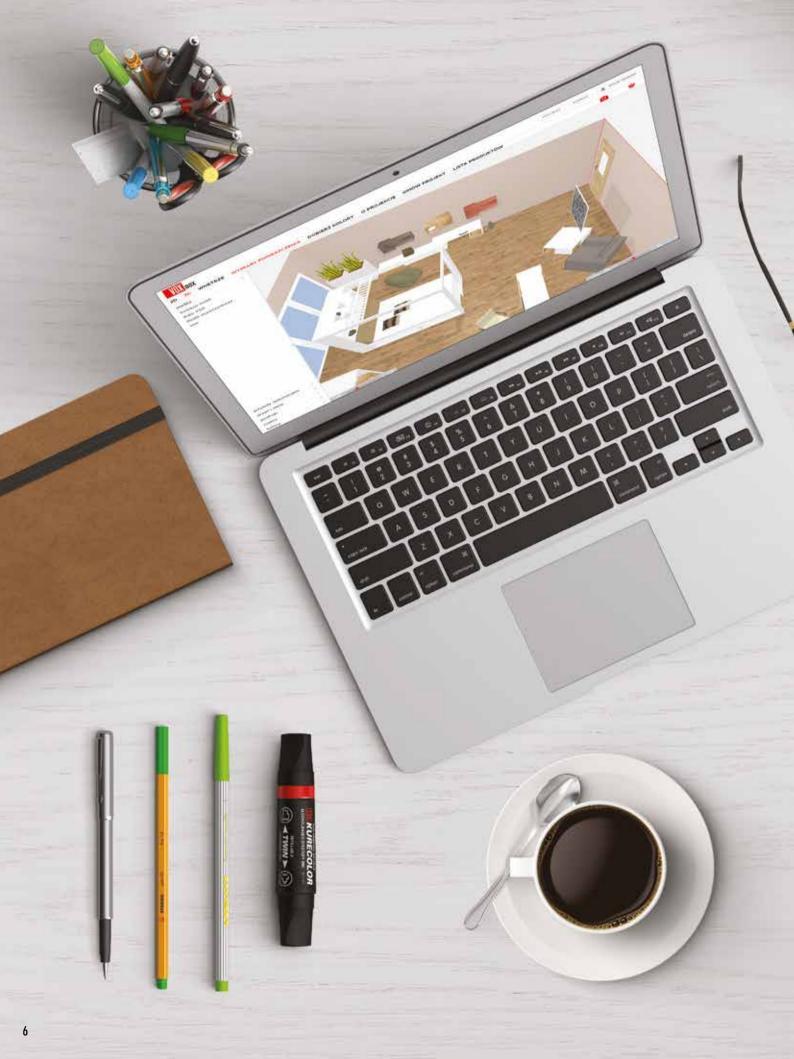

# YOU CAN BE A DESIGNER TOO!

Check out our original platform for creating and arranging interiors - VOXBOX. It's a simple and intuitive on-line app for designing interiors. Try out different furniture layouts and see how they can be positioned in your rooms. Post your project and share it with your friends and family. Your ideas can inspire others.

#### How to use VOXBOX?

Start by giving the room's dimensions and put the door and windows in the right place. Then choose wall colours and then select furniture and accents.

Let your ideas run wild - feel free to experiment and change arrangements and don't worry - VOXBOX will let you know if a given configuration is possible or not. Save your project on your account. You can reopen it and make improvements later on. On top of that, at any time you can generate a printable high-resolution image of your design. Your project can be shared with other VOXBOX users or on social media.