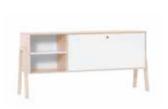

oak

Small table w92/d92/h76 cm

Large table w175/d92/h76 cm

Round table w120/h76 cm

Medium-sized table w138/d92/h76 cm

Wide bright bookcase w138/d32/h170 cm

w138/d64/h78 cm

Large open box w64/d32/h32 cm

Narrow dark bookcase w64/d32/h115 cm

TV cabinet w138/d32/h45 cm

Long shelf w64/d32/h3 cm

Long lower base w138/d32,5/h9 cm

Short shelf w64/d32/h3 cm

Narrow lower base w64,5/d32,5/h9 cm

Desk top w138/d64/h3 cm