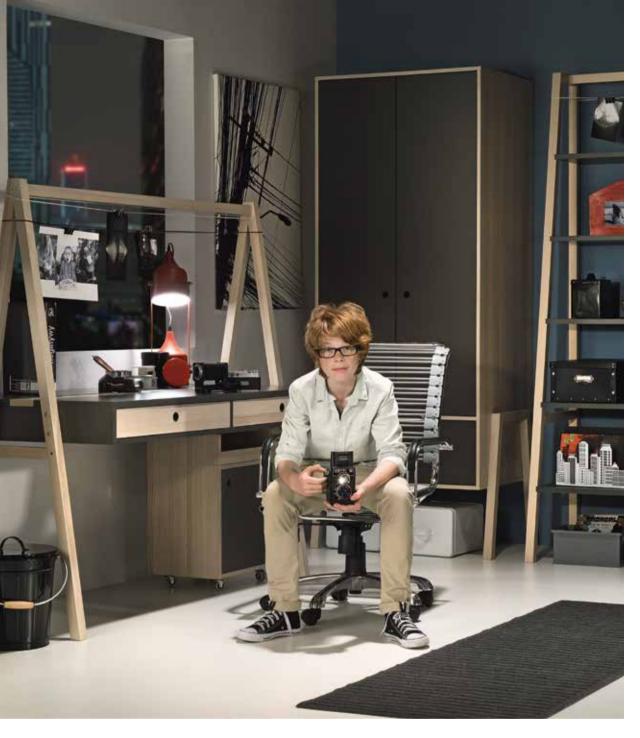

# A SPACE AS CLEVER AS YOU!

The many functionalities of 4 You make it a perfect fit for different kinds of interiors. The multifunctional bed can be both a resting spot and a comfortable work zone.

Bulb hanging lamp

Wall clock Sato

The home library at your hand's reach - just connect the headboard with a bookshelf.

Table Iamp Rullo

### **GET ORGANIZED!**

The dressing table piece can rest upon a low chest of drawers or a two sided bookcase. The hight of the tabletop is also comfortable for work and the functional shelf on the side makes it a classic desk. On the solid surface you can place a mirror or a mobile organizer - two accessories especially designed for this piece of furniture.

The multifunctional boxes can be used for storing accessories, documents or jewelry. The same boxes can create a single piece of furniture by stacking them up and clipping them together. What suits you best?