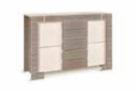

## THE FREEDOM OF CREATION

The appearance and functionality of the Balance system depend only on your imagination. Choose your colors, define functions and freely combine its elements without the use of screws or bolts.

Table lamp Milo

The Balance system allows you to build bookcases, chests of drawers, TV cabinets, lockers and closets.

The boxes have classic doors opened with the push latch system and can be placed any way you want.

Candle holder Ring

Container Tassel

Decoration Geo

The medium size boxes open to the left or to the right, the large ones - up or down.

Round table

The Balance collection also contains tables: square, rectangular and round. You decide which one will best complete your interior arrangement.