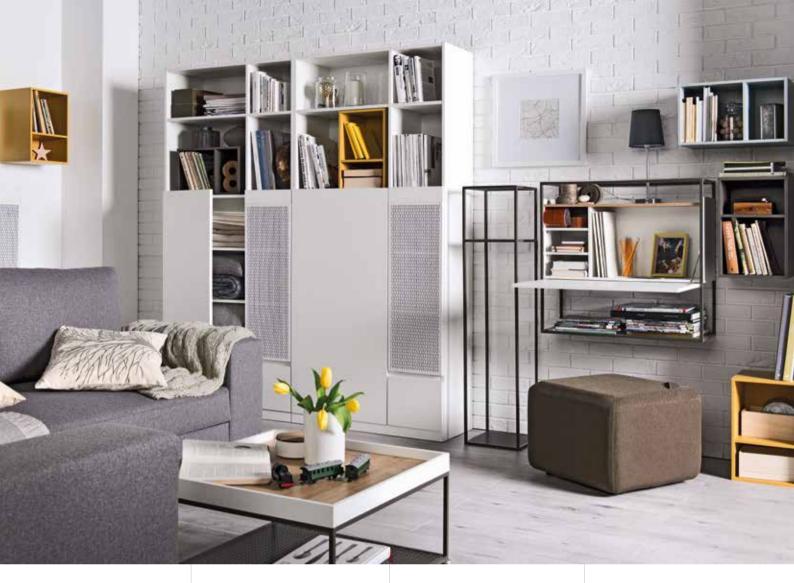

## THE FREEDOM OF CREATION

The appearance and functionality of the Balance system depend only on your imagination. Choose your colors, define functions and freely combine its elements without the use of screws or bolts.

Table lamp Milo

The Balance system allows you to build bookcases, chests of drawers, TV cabinets, lockers and closets.

The boxes have classic doors opened with the push latch system and can be placed any way you want.

Candle holder Ring

Container Tassel

Decoration Geo

The medium size boxes open to the left or to the right, the large ones - up or down.

Round table

The Balance collection also contains tables: square, rectangular and round. You decide which one will best complete your interior arrangement.

## IT'S SO EASY!

Building unique furniture can be exceptionally easy. The Balance system is based on a few key modules that give unlimited possibilities of creating individual solutions. See for yourself, you won't even need a screwdriver.

 Choose the boxes and the base (long or short).

3. Build your furniture by placing the boxes and shelves on one another.

4. Secure the furniture to the wall.

## **VOXBOX**

Feel like a real interior designer. Check out the possibilities of the Balance Collection. Use the VOXBOX tool at voxfurniture.com and arrange your space.

Table lamp Corall

Newspaper holder Fence

# UNIVERSAL COLORS

The Balance Collection color palette combines natural wood color bases and shelves with black, white or gray boxes and will fit into any interior.

## **BALANCE COLLECTION**

Create your space as you want. Find inspiration or ready solutions at voxfurniture.com/Balance

Available colours:

white / gray / graphite / black

SHELVES / BASES / TABLE AND COUNTER TOPS Available colours: