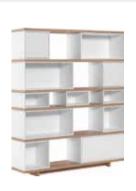

## THE FREEDOM OF CREATION

The appearance and functionality of the Balance system depend only on your imagination. Choose your colors, define functions and freely combine its elements without the use of screws or bolts.

Table lamp Milo

The Balance system allows you to build bookcases, chests of drawers, TV cabinets, lockers and closets.

The boxes have classic doors opened with the push latch system and can be placed any way you want.

## IT'S SO EASY!

Building unique furniture can be exceptionally easy. The Balance system is based on a few key modules that give unlimited possibilities of creating individual solutions. See for yourself, you won't even need a screwdriver.

oak

Small table w92/d92/h76 cm

Large table w175/d92/h76 cm

Round table w120/h76 cm

Medium-sized table w138/d92/h76 cm

Wide bright bookcase w138/d32/h170 cm

w138/d64/h78 cm

Large open box w64/d32/h32 cm

Medium-sized open box w32/d32/h32 cm

Wide dark bookcase w138/d32/h170 cm

Large box with a door w64/d32/h32 cm

Medium-sized box with a door w32/d32/h32 cm

Small open box w32/d32/h17 cm

Narrow bright bookcase w64/d32/h115 cm