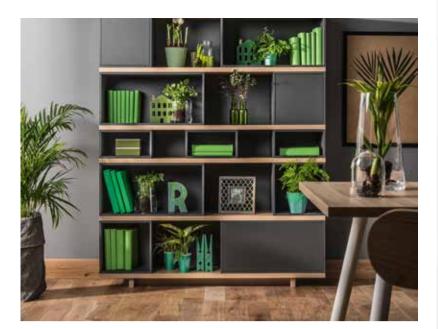

# UNIVERSAL COLORS

The Balance Collection color palette combines natural wood color bases and shelves with black, white or gray boxes and will fit into any interior.

## **BALANCE COLLECTION**

Create your space as you want. Find inspiration or ready solutions at voxfurniture.com/Balance

Available colours:

white / gray / graphite / black

SHELVES / BASES / TABLE AND COUNTER TOPS Available colours: