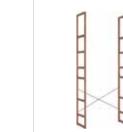

Small box with sliding rails w138/d40/h26 cm

Secretaire box w138/d43/h26 cm

Medium-sized ladder with stabilizing cross 2 pcs. w48/d2/h96 cm

Escritoire frames with stabilizer w2/d48/h96cm

High single ladder w48/d2/h218 cm

High ladder with stabilizing cross 2 pcs. w48/d2/h218 cm

Ladder for organizers w48/h219 cm

Ladder with organizers w48/h218 cm

w48/d2/h54 cm

Medium-sized single ladder w48/d2/h96 cm

Low single ladder w48/d2/h54 cm