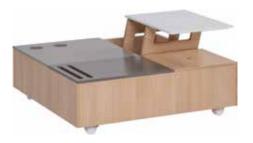

### AND WHAT ABOUT THE TABLE?

It doesn't like to be put aside. It does all it can to be at hand. Its top, cleverly divided into four parts, hides useful compartments. It's the perfect place for little bits and pieces that you always find handy, but don't want on display. One part of the tabletop can be lifted to make a comfortable, hovering table. Practical holes on the top will allow your laptop to breathe with ease.