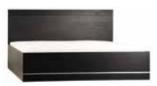

Single bed with cover w205/d95/h97 cm - flat headboard

Headboard with container w233/d95/h98 cm - headboard cover

Double bed with flat headboard w147/167/187/d204/h98 cm Double bed with headboard with stoarge w147/167/187/d231/h98 cm