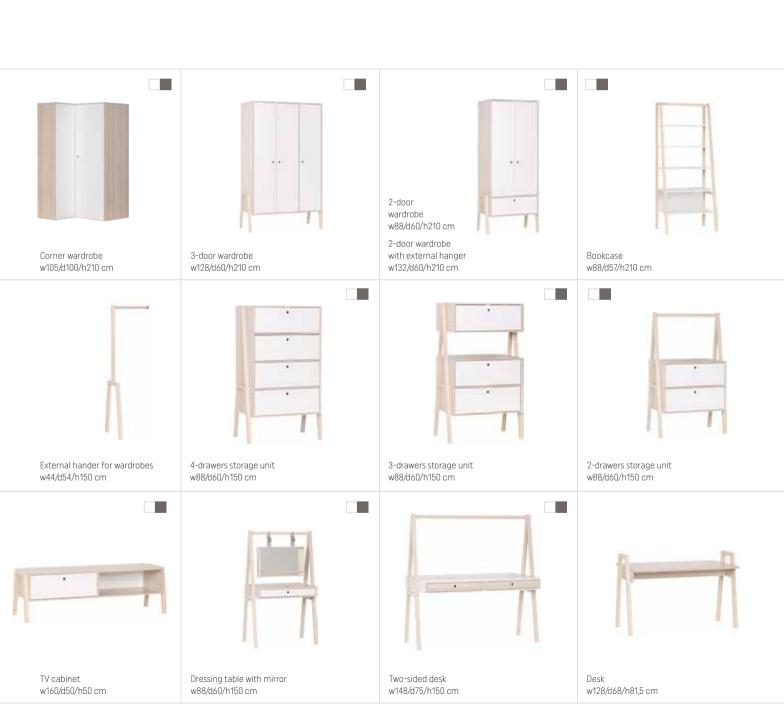

#### 4 YOU COLLECTION

BODY / FRONT Available colours:

white

**BOXES** Available colours:

gray / marine / oak

1-door wardrobe w57,5/d42/h206 cm

2-door wardrobe w92/d42/h206 cm

Corner wardrobe w105/d103,5/h206 cm

2-door wardrobe II w100/d57/h206 cm

4-door wardrobe w180/d57/h206 cm w180/d57/h241 cm w180/d57/h261 cm\* \* while stock lasts

Side wall bookcase w57/d22/h206 cm w57/d22/h240 cm w57/d22/h260 cm\* \* while stock lasts

Tall side wall bookcase w42/d22/h206 cm

Narrow cabinet w40/d42/h206 cm

Two-sided bookcase w168/d40.5/h206 cm

Wide bookcase w92/d40,5/h206 cm

Desk 140 w142/d63,5/h78,5 cm

Cupboard w145/d42/h118,5 cm

Sideboard w99,5/d42/h118,5 cm

Low side wall bookcase w42/d22/h118,5 cm

Wide chest of drawers w187/d42/h69 cm

Chest of drawers w75/d42/h126,5 cm

Low chest of drawers w120/d42/h70 cm

TV cabinet w187/d42/h35 cm

TV shelf w131,5/d40,5/h54 cm