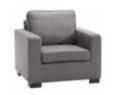

### UPHOLSTERED FURNITURE

3-seat couch Mio w225/d77/h72 cm

2-seat couch Mio w152/d77/h72 cm

Armchair Mio w79/d77/h72 cm

Armchair Amsterdam III w86/d93/h83 cm

2-seat sofa Roce w130/d80/h82 cm

Armchair Roce w80/d80/h82 cm