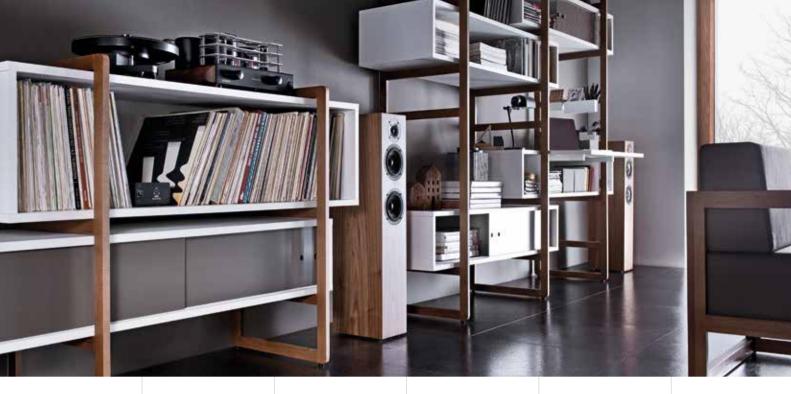

## THE FREEDOM OF CREATION

The appearance and functionality of the Balance system depend only on your imagination. Choose your colors, define functions and freely combine its elements without the use of screws or bolts.

Table lamp Milo

The Balance system allows you to build bookcases, chests of drawers, TV cabinets, lockers and closets.

The boxes have classic doors opened with the push latch system and can be placed any way you want.

Candle holder Ring

Container Tassel

Decoration Geo

The medium size boxes open to the left or to the right, the large ones - up or down.

Round table

The Balance collection also contains tables: square, rectangular and round. You decide which one will best complete your interior arrangement.

## IT'S SO EASY!

Building unique furniture can be exceptionally easy. The Balance system is based on a few key modules that give unlimited possibilities of creating individual solutions. See for yourself, you won't even need a screwdriver.