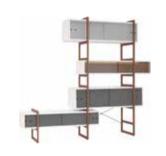

## THE FREEDOM OF CREATION

The appearance and functionality of the Balance system depend only on your imagination. Choose your colors, define functions and freely combine its elements without the use of screws or bolts.

Table lamp Milo

The Balance system allows you to build bookcases, chests of drawers, TV cabinets, lockers and closets.

The boxes have classic doors opened with the push latch system and can be placed any way you want.

Candle holder Ring

Container Tassel

Decoration Geo

The medium size boxes open to the left or to the right, the large ones - up or down.

Round table

The Balance collection also contains tables: square, rectangular and round. You decide which one will best complete your interior arrangement.

## IT'S SO EASY!

Building unique furniture can be exceptionally easy. The Balance system is based on a few key modules that give unlimited possibilities of creating individual solutions. See for yourself, you won't even need a screwdriver.