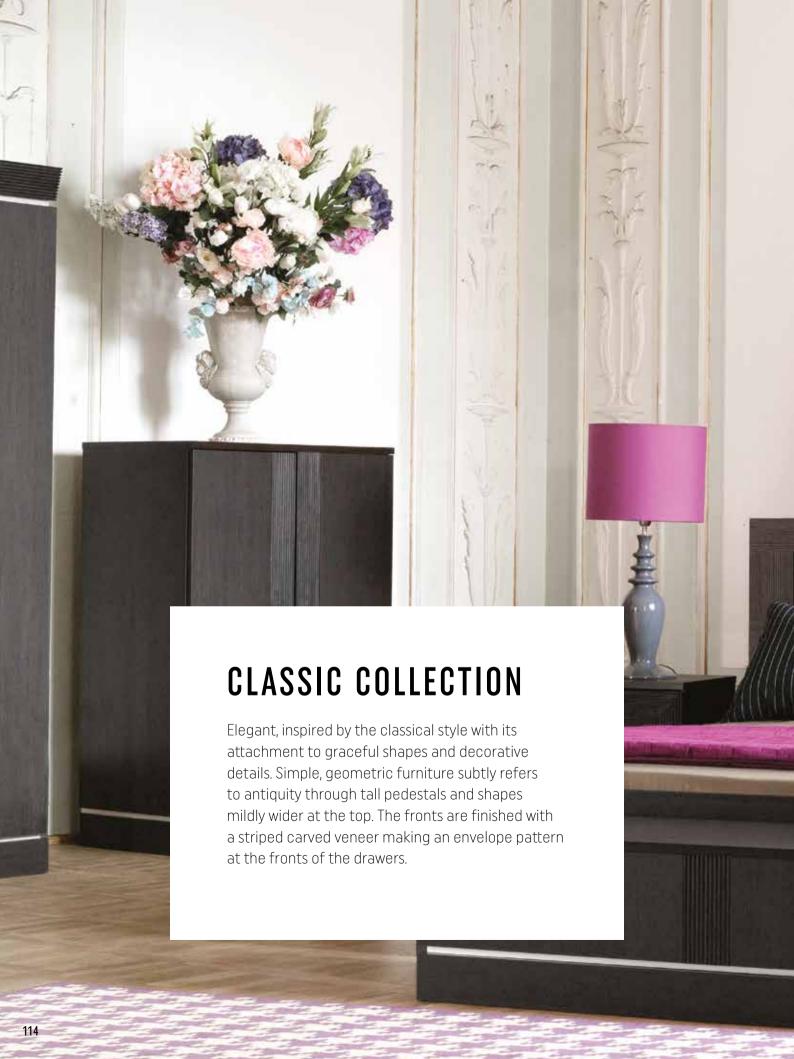

Corner wardrobe w100/d100/h220 cm

Wall shelf w100/d26/h40 cm

Drawer for bed w178/d65/h17,5 cm

The Classic Dining room and living room are a space of discrete elegance. And that, along with no compromises in functionality. Choose spacious chests of drawers, extending tables and glass front display cabinets.

Floor lampshade lamp Luna Light

Joining noble shapes and decorative details, the dark tones of this furniture are balanced with silver insets - a delicate stylish touch.