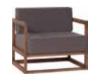

Bookcase with TV stand w138-170/d48/h97 cm

Dresser w138-170/d48/h97 cm

Secretaire w138/d48/h97 cm

3-seat couch Mio w225/d77/h72 cm

2-seat couch Mio w152/d77/h72 cm

Armchair Mio w79/d77/h72 cm

Table w164/d97,5/h77 cm

### UPHOLSTERED FURNITURE

3-seat couch Mio w225/d77/h72 cm

2-seat couch Mio w152/d77/h72 cm

Armchair Mio w79/d77/h72 cm

Armchair Amsterdam III w86/d93/h83 cm

2-seat sofa Roce w130/d80/h82 cm

Armchair Roce w80/d80/h82 cm