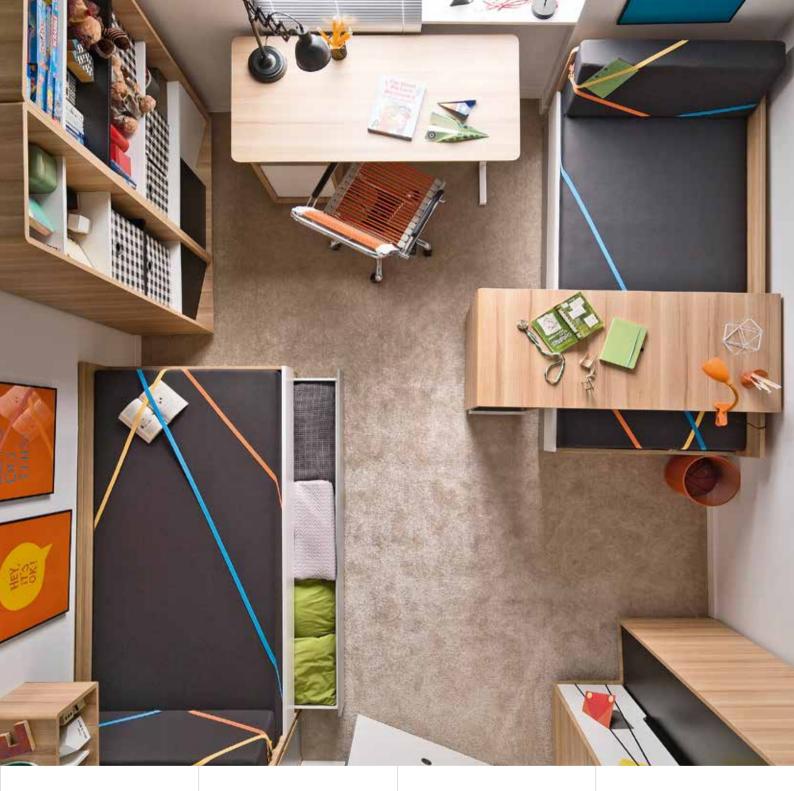

# A SPACE AS CLEVER AS YOU!

The many functionalities of 4 You make it a perfect fit for different kinds of interiors. The multifunctional bed can be both a resting spot and a comfortable work zone.

Bulb hanging lamp

Wall clock Sato

The home library at your hand's reach - just connect the headboard with a bookshelf.

Table Iamp Rullo

### **GET ORGANIZED!**

The dressing table piece can rest upon a low chest of drawers or a two sided bookcase. The hight of the tabletop is also comfortable for work and the functional shelf on the side makes it a classic desk. On the solid surface you can place a mirror or a mobile organizer - two accessories especially designed for this piece of furniture.

The multifunctional boxes can be used for storing accessories, documents or jewelry. The same boxes can create a single piece of furniture by stacking them up and clipping them together. What suits you best?