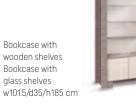

Wide glass door cabinet with wooden shelves w87,5/d49/h202 cm

Wide glass door cabinet with glass shelves w87,5/d49/h202 cm

Wide glass door cabinet with wooden shelves w54/d48,5/h202 cm

Narrow glass door cabinet with glass shelves w54/d48,5/h202 cm