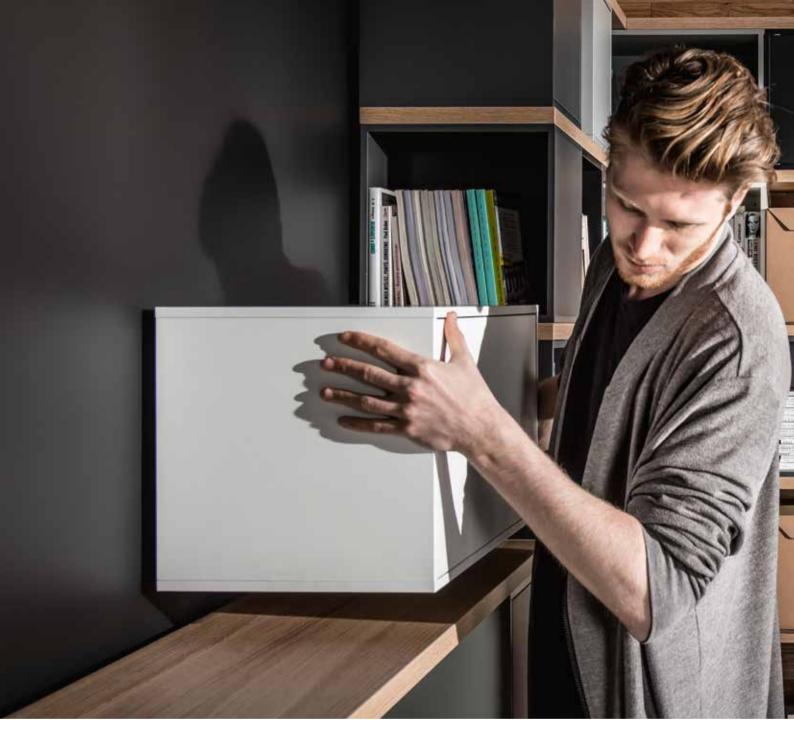

## THE FREEDOM OF CREATION

The appearance and functionality of the Balance system depend only on your imagination. Choose your colors, define functions and freely combine its elements without the use of screws or bolts.

Table lamp Milo

The Balance system allows you to build bookcases, chests of drawers, TV cabinets, lockers and closets.

The boxes have classic doors opened with the push latch system and can be placed any way you want.

## IT'S SO EASY!

Building unique furniture can be exceptionally easy. The Balance system is based on a few key modules that give unlimited possibilities of creating individual solutions. See for yourself, you won't even need a screwdriver.

 Choose the boxes and the base (long or short).

3. Build your furniture by placing the boxes and shelves on one another.

4. Secure the furniture to the wall.