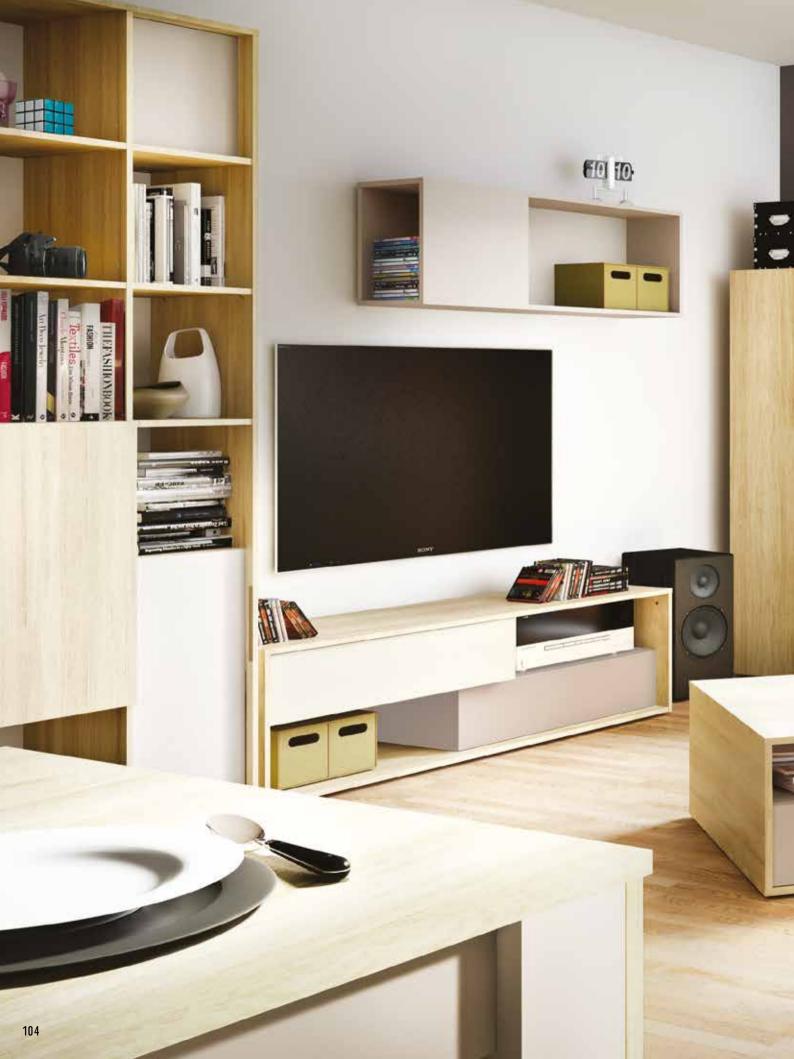

## 3D COLLECTION

BODY Available colours:

ojcow birch

FRONT Available colours:

grey / mocca / brown

Wide chest of drawers w180/d42/h64 cm

Cupboard w159,5/d42/h123 cm

Sideboard w109,5/d42/h158 cm

Chest of drawers w109,5/d42/h104,5 cm

Bed 140x200 w158,5/d211,5/h30 cm

180x200 w198,5/d211,5/h30 cm

Table w130-192-254-310/d90/h78 cm

Dressing table w120/d45/h88 cm

Flat headboard w158,5/d2/h90 cm w178,5/d2/h90 cm w198,5/d2/h90 cm

Cover for flat headboard w140/160/180 cm

TV unit w156/d40/h43 cm

Bedside table w42,5/d49/h43,5 cm

Chair NIXIE w46/d44/h90 cm

Wide bookcase w93,5/d42/h206,5 cm

Narrow glass cabinet w46/d40/h206 cm

Narrow bookcase w36/d40/h206,5 cm

1-door wardrobe w36/d42/h206,5 cm

Mirror w58/d8/h206,5 cm

Desk w140/d61,5/h77,5 cm

3-door wardrobe w175/d60/h206,5 cm

Top up unit to 3-door wardrobe w175/d59,5/h40,5 cm

2-door wardrobe w93,5/d42/h206,5 cm

Top up unit to 2-door wardrobe w93,5/d41,5/h40,5 cm

Corner wardrobe w105/d114/h206,5 cm

Coffee table w80/d80/h39 cm

Wall shelf w116,5/d27/h38,5 cm

Wall mirror w83/d59/h3,5 cm

CHECK out the 3D by VOX collection accessories at www.voxfurniture.com