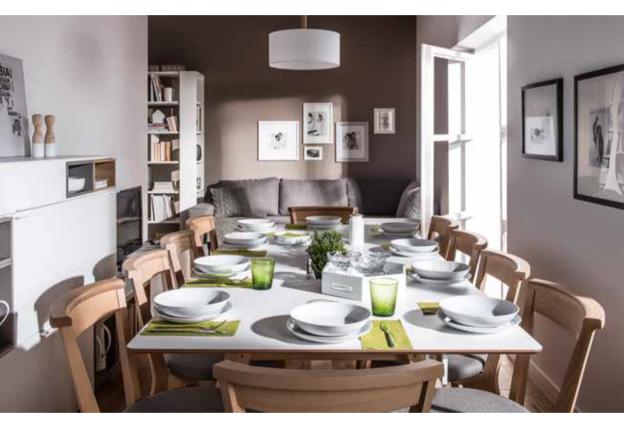

# PURE PLEASURE AND COMFORT

Spot brings much more into your dining room than just a unique look.

The comfortable table on wooden legs can be extended to a chosen length.

How often have you lacked room for condiments, napkins or cutlery? Practical compartments in the middle of the tabletop are a perfect place for dining room bits and pieces.