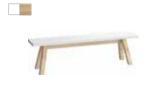

Candle holder Ring

Container Tassel

Decoration Geo

The medium size boxes open to the left or to the right, the large ones - up or down.

Round table

The Balance collection also contains tables: square, rectangular and round. You decide which one will best complete your interior arrangement.