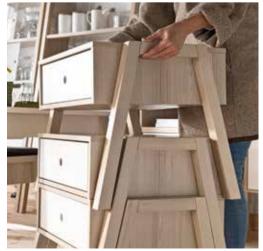

# WHO SAID THAT A BED IS ONLY FOR SLEEPING?

Create a new space and combine your bedroom and your living room.

Check how many functions a bed can have. Roll out a screen and have a movie night. At the side ladder you can place, for example, a flower pot and the spacious bookshelf behind the bed can fit more than just books.

AUGMENTED REALITY Scan this page with your device

Enter a new dimension! Check out all the possibilities our bed gives you!

Use the new 4 You by VOX app on your phone or tablet and discover all the functions of the 4 You bed.

More information on page 8 of this catalogue.