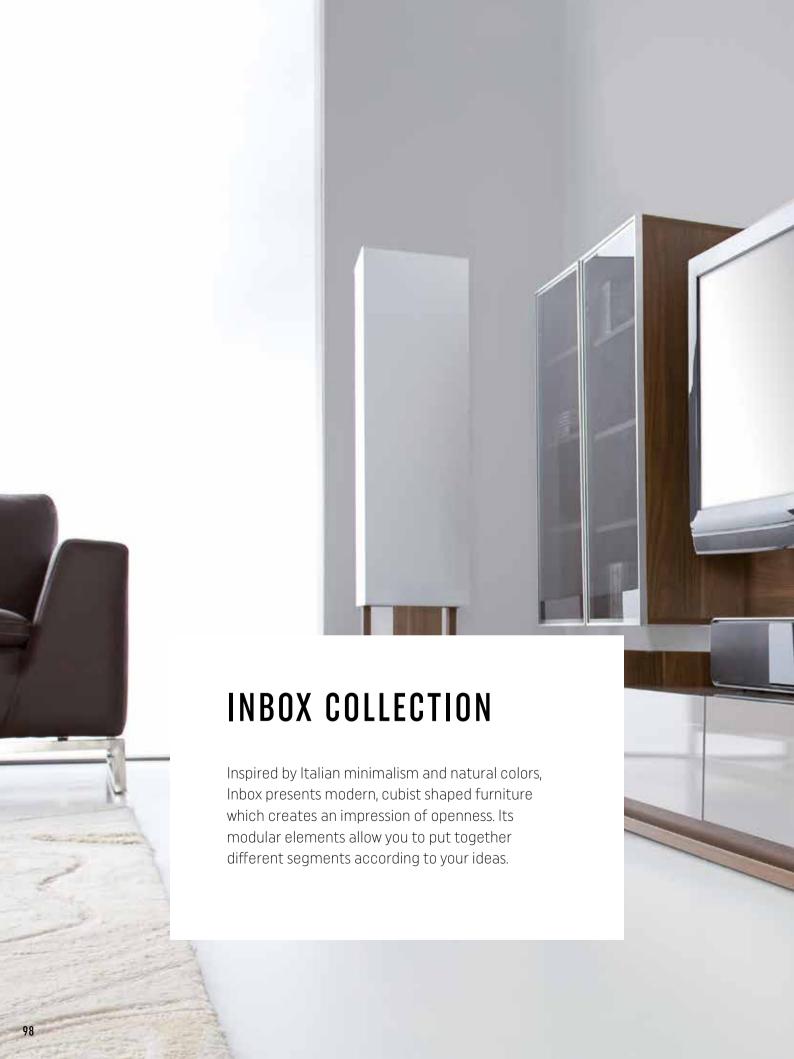

#### INBOX COLLECTION

BODY

Available colours:

Laminated board - walnut

**FRONT** 

Available colours:

warm grey / beige

3-door wardrobe w149/d57/h204 cm