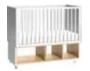

# FOR WORK, PLAY AND STUDYING

Can a bed at the same time be a bookcase and a wardrobe? Of course! See how many functions the Spot bunk bed contains - storage for seasonal clothes, two sliding hangers and two bookcases.

## SPOT YOUNG COLLECTION

BODY / FRONT Available colours:

acacia

FRONT Available colours:

white / graphite

Bunk bed w105/d205/h184 cm

Bunk bed with canopy w105/d205/h246 cm

LED lighting for bunk bed

Cot bed 140x70 w75/d152/h97,5/75 cm

Canopy for bunk bed w161/d95/h62 cm

Bed with drawer w95/d204/h42 cm

Table for bunk bed w99/d30/h19,5 cm

Bed with trundle bed and covering panel w95/d204/h42 cm

Ordo mug w13,5/h14 cm