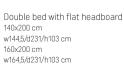

Single bed with cover w205/d95/h97 cm - flat headboard

Headboard with container w233/d95/h98 cm - headboard cover

Double bed with flat headboard w147/167/187/d204/h98 cm Double bed with headboard with stoarge w147/167/187/d231/h98 cm