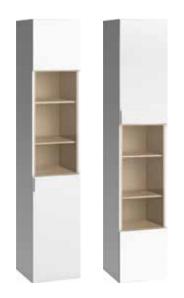

## **2PIR COLLECTION**

BODY Available colours:

grey

FRONT Available colours:

beige

Corner bookcase w56/d56/h213,5 cm

Bookcase w39,5/d56/h213,5 cm

Bookcase with doors w96,5/d45/h216,5 cm

Narrow bookcase w50/d45/h213,5 cm

Narrow glass cabinet w50/d45/h216,5 cm

Coffee table w80/d80/h35 cm

Bedside table w51,5/d42/h40,5 cm

Drawers for wardrobe w47/d44/h59 cm

Narrow chest of drawers w50/d47,5/h101 cm