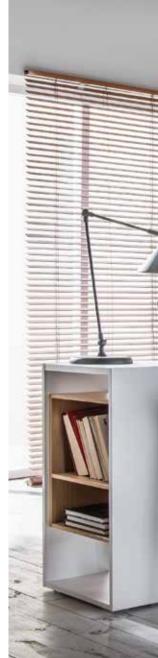

Table lamp Milo

The Balance system allows you to build bookcases, chests of drawers, TV cabinets, lockers and closets.

The boxes have classic doors opened with the push latch system and can be placed any way you want.

Candle holder Ring

Container Tassel

Decoration Geo

The medium size boxes open to the left or to the right, the large ones - up or down.

Round table

The Balance collection also contains tables: square, rectangular and round. You decide which one will best complete your interior arrangement.

oak

Small table w92/d92/h76 cm

Large table w175/d92/h76 cm

Round table w120/h76 cm

Medium-sized table w138/d92/h76 cm

Wide bright bookcase w138/d32/h170 cm

w138/d64/h78 cm

Large open box w64/d32/h32 cm