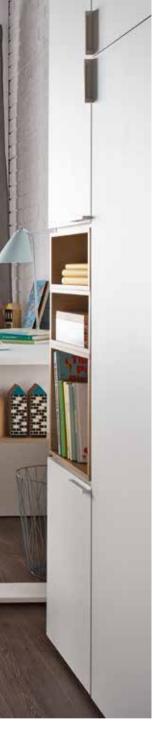

## THE FREEDOM OF CREATION

The appearance and functionality of the Balance system depend only on your imagination. Choose your colors, define functions and freely combine its elements without the use of screws or bolts.

Table lamp Milo

The Balance system allows you to build bookcases, chests of drawers, TV cabinets, lockers and closets.

The boxes have classic doors opened with the push latch system and can be placed any way you want.

Candle holder Ring

Container Tassel

Decoration Geo

The medium size boxes open to the left or to the right, the large ones - up or down.

Round table

The Balance collection also contains tables: square, rectangular and round. You decide which one will best complete your interior arrangement.