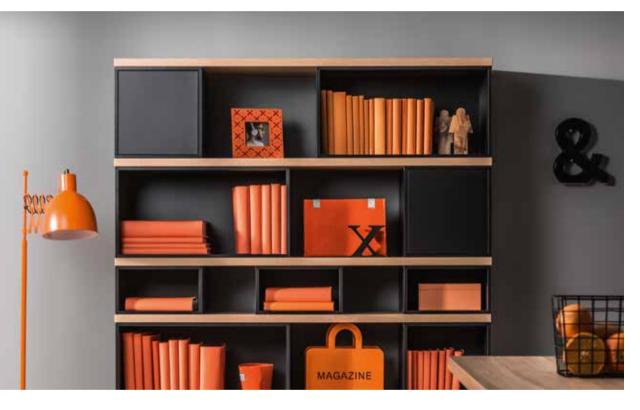

## THE FREEDOM OF CREATION

The appearance and functionality of the Balance system depend only on your imagination. Choose your colors, define functions and freely combine its elements without the use of screws or bolts.

Table lamp Milo

The Balance system allows you to build bookcases, chests of drawers, TV cabinets, lockers and closets.

The boxes have classic doors opened with the push latch system and can be placed any way you want.

Candle holder Ring

Container Tassel

Decoration Geo

The medium size boxes open to the left or to the right, the large ones - up or down.

Round table

The Balance collection also contains tables: square, rectangular and round. You decide which one will best complete your interior arrangement.

## IT'S SO EASY!

Building unique furniture can be exceptionally easy. The Balance system is based on a few key modules that give unlimited possibilities of creating individual solutions. See for yourself, you won't even need a screwdriver.

# UNIVERSAL COLORS

The Balance Collection color palette combines natural wood color bases and shelves with black, white or gray boxes and will fit into any interior.

## **BALANCE COLLECTION**

Create your space as you want. Find inspiration or ready solutions at voxfurniture.com/Balance

Available colours:

white / gray / graphite / black

SHELVES / BASES / TABLE AND COUNTER TOPS Available colours: