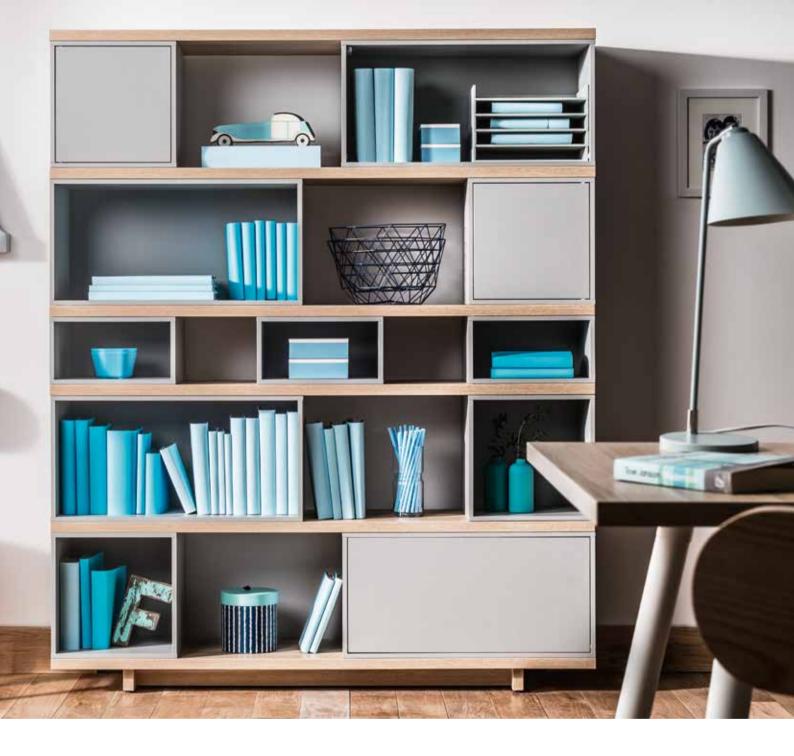

## THE FREEDOM OF CREATION

The appearance and functionality of the Balance system depend only on your imagination. Choose your colors, define functions and freely combine its elements without the use of screws or bolts.

Table lamp Milo

The Balance system allows you to build bookcases, chests of drawers, TV cabinets, lockers and closets.

The boxes have classic doors opened with the push latch system and can be placed any way you want.

Candle holder Ring

Container Tassel

Decoration Geo

The medium size boxes open to the left or to the right, the large ones - up or down.

Round table

The Balance collection also contains tables: square, rectangular and round. You decide which one will best complete your interior arrangement.

## IT'S SO EASY!

Building unique furniture can be exceptionally easy. The Balance system is based on a few key modules that give unlimited possibilities of creating individual solutions. See for yourself, you won't even need a screwdriver.

# UNIVERSAL COLORS

The Balance Collection color palette combines natural wood color bases and shelves with black, white or gray boxes and will fit into any interior.

## **BALANCE COLLECTION**

Create your space as you want. Find inspiration or ready solutions at voxfurniture.com/Balance

Available colours:

white / gray / graphite / black

SHELVES / BASES / TABLE AND COUNTER TOPS Available colours: