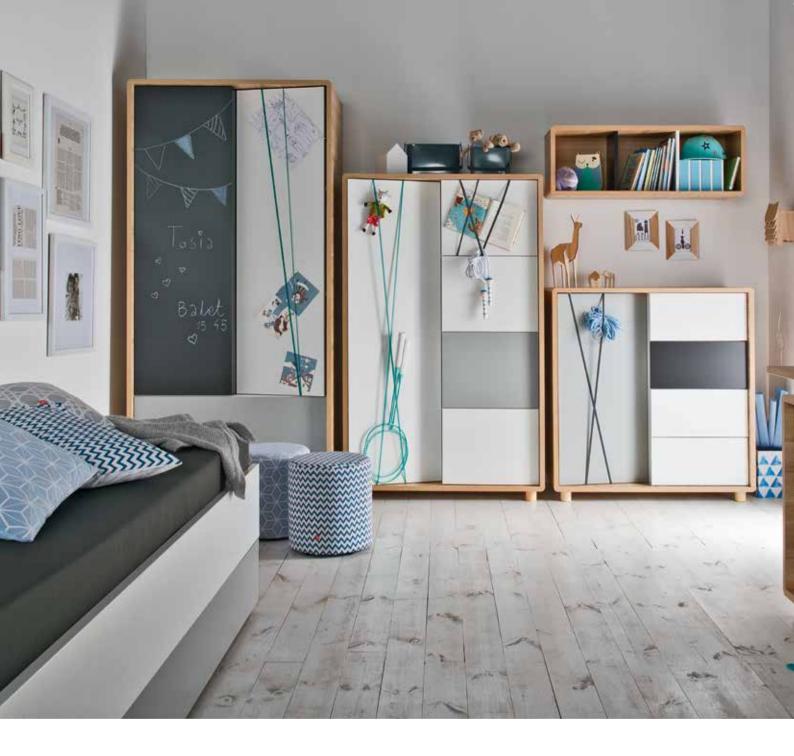

# A SPACE AS CLEVER AS YOU!

The many functionalities of 4 You make it a perfect fit for different kinds of interiors. The multifunctional bed can be both a resting spot and a comfortable work zone.

Bulb hanging lamp

Wall clock Sato

The home library at your hand's reach - just connect the headboard with a bookshelf.

Table Iamp Rullo

### **GET ORGANIZED!**

The dressing table piece can rest upon a low chest of drawers or a two sided bookcase. The hight of the tabletop is also comfortable for work and the functional shelf on the side makes it a classic desk. On the solid surface you can place a mirror or a mobile organizer - two accessories especially designed for this piece of furniture.

The multifunctional boxes can be used for storing accessories, documents or jewelry. The same boxes can create a single piece of furniture by stacking them up and clipping them together. What suits you best?

#### 4 YOU COLLECTION

BODY / FRONT Available colours:

white

**BOXES** Available colours:

gray / marine / oak

1-door wardrobe w57,5/d42/h206 cm

2-door wardrobe w92/d42/h206 cm

Corner wardrobe w105/d103,5/h206 cm