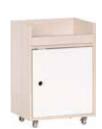

Table lamp Milo

The Balance system allows you to build bookcases, chests of drawers, TV cabinets, lockers and closets.

The boxes have classic doors opened with the push latch system and can be placed any way you want.

Candle holder Ring

Container Tassel

Decoration Geo

The medium size boxes open to the left or to the right, the large ones - up or down.

Round table

The Balance collection also contains tables: square, rectangular and round. You decide which one will best complete your interior arrangement.