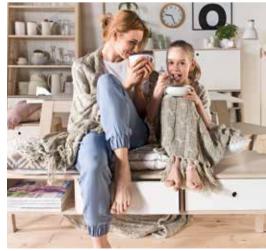

### AND WHAT ABOUT THE TABLE?

It doesn't like to be put aside. It does all it can to be at hand. Its top, cleverly divided into four parts, hides useful compartments. It's the perfect place for little bits and pieces that you always find handy, but don't want on display. One part of the tabletop can be lifted to make a comfortable, hovering table. Practical holes on the top will allow your laptop to breathe with ease.

# FOR SITTING AND FOR LYING

Feel like napping? Three Custom modules easily make a comfortable bed. And if you want to cover up evidence of your little forty winks, just hide the blanket in the drawer below the seat.