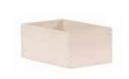

Table lamp Milo

The Balance system allows you to build bookcases, chests of drawers, TV cabinets, lockers and closets.

The boxes have classic doors opened with the push latch system and can be placed any way you want.

Candle holder Ring

Container Tassel

Decoration Geo

The medium size boxes open to the left or to the right, the large ones - up or down.

Round table

The Balance collection also contains tables: square, rectangular and round. You decide which one will best complete your interior arrangement.

#### Box with door