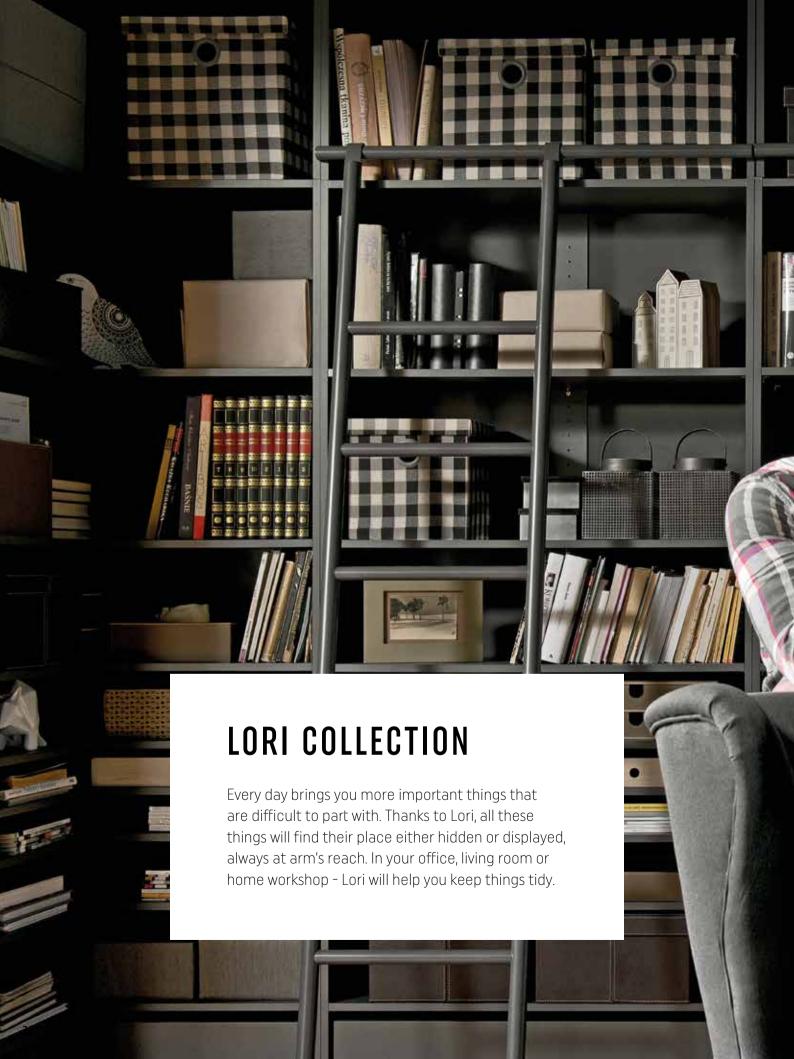

#### CREATIVE ORDER

When your office is filled with piles of things, it's difficult to keep focused. Lori brings you lots of adjustable shelves, drawer trolleys and even a handy ladder that will help you reach the higher parts of your bookshelf. And your most important things can be put in the drawers or wooden boxes.

Living room or home office - the Lori escritoire will fit both. By opening the door you can reach the most important things. The drawers will organize your papers, and the bottom chest will fit even the bigger files and folders.

A longer wall? You can extend the bookcase so that it looks custom made.

Thanks to its three colors, Lori allows for original arrangements. Gray oak, cashmere and graphite blend in well with other furniture and rooms. The accordion bookcase has all three of them.