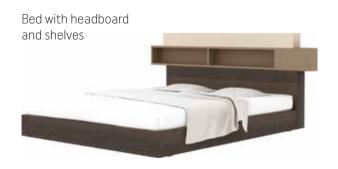

Bed with headboard and shelves w140/160/180/d200/h98 cm

Narrow bookcase w50/d40/h201 cm

Closed bookcase with full door w50/d40/h201 cm

Narrow bookcase with glass door w50/d40/h201 cm

Single bookcase w30/d32,5/h180 cm