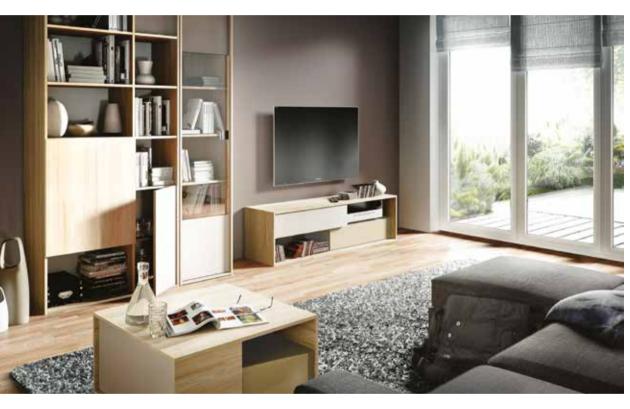

## THE FREEDOM OF CREATION

The appearance and functionality of the Balance system depend only on your imagination. Choose your colors, define functions and freely combine its elements without the use of screws or bolts.

Table lamp Milo

The Balance system allows you to build bookcases, chests of drawers, TV cabinets, lockers and closets.

The boxes have classic doors opened with the push latch system and can be placed any way you want.

Candle holder Ring

Container Tassel

Decoration Geo

The medium size boxes open to the left or to the right, the large ones - up or down.

Round table

The Balance collection also contains tables: square, rectangular and round. You decide which one will best complete your interior arrangement.

## IT'S SO EASY!

Building unique furniture can be exceptionally easy. The Balance system is based on a few key modules that give unlimited possibilities of creating individual solutions. See for yourself, you won't even need a screwdriver.