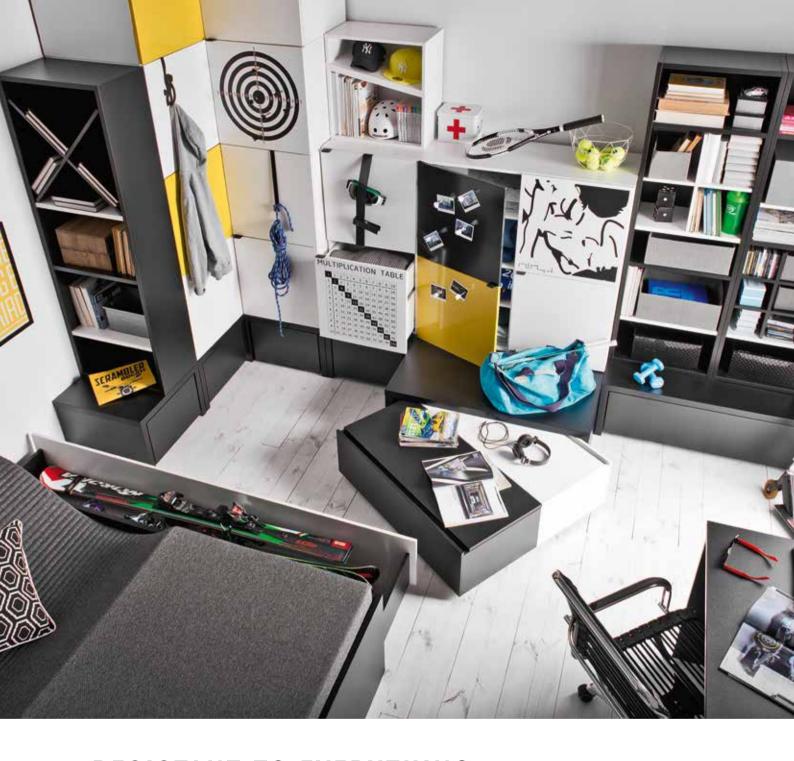

## YOUNG VOX JUNIOR COLLECTION

At VOX we care about balanced development of children and youngsters at all aspects of their lives. We carefully watch young people to design furniture that will keep on inspiring them. Our collections: Evolve, Young Users, Smart, Spot and 4 You don't offer ready, static solutions. It's furniture that encourages to explore and create. It additionally grows with the users and allows them to change the colors, sets and general appearance. It allows to experiment, rearrange, tinker, tamper and look for surprising solutions. Thanks to this feature, children can build their own worlds full of hideouts and dens.

# IT WILL ENDURE ALL YOUR IDEAS!

The Young Users collection allows to create all kinds of arrangements for children's and teenagers' rooms.

It's a revolution in the thinking of furniture. You don't need to replace it just because your needs have changed. Now you can just alter it according to your current interests.

Metal overlay Dart

Filler X

Metal overlay Memo boy

Furniture accessories and front covers allow to change the look of the whole room within moments.

## RESISTANT TO EVERYTHING EXCEPT CREATIVITY

Simple in its form, the YU furniture is made of modern laminated plywood, resistant to damage and easy to clean. Metal front covers can be quickly changed. Your child can use magnets, posters, games and school materials as well as dry-wipe markers to easily label the cabinets and so the very unique room is ready.