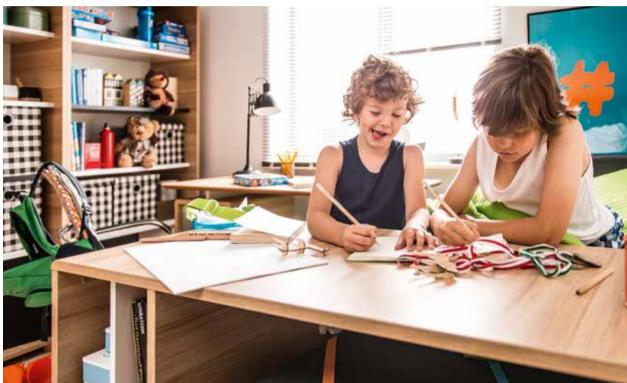

# WHO SAID THAT A BED IS ONLY FOR SLEEPING?

Create a new space and combine your bedroom and your living room.

Check how many functions a bed can have. Roll out a screen and have a movie night. At the side ladder you can place, for example, a flower pot and the spacious bookshelf behind the bed can fit more than just books.

AUGMENTED REALITY Scan this page with your device

Enter a new dimension! Check out all the possibilities our bed gives you!

Use the new 4 You by VOX app on your phone or tablet and discover all the functions of the 4 You bed.

More information on page 8 of this catalogue.