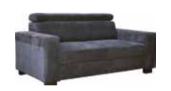

Armchair Noel w98/d85/h90 cm

Pouffe Noel w68/d68/h45 cm

Armchair Grant w71/d84/h88 cm

Footstool Grant w64/d44/h44 cm

2-seat sofa Darell w176/d86/h90 cm

Armchair Darell w100/d85/h90 cm

3-seat sofa with sleeping function Amsterdam III w211/d93/h83 cm