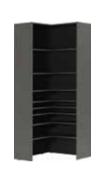

#### 4 YOU COLLECTION

BODY / FRONT Available colours:

white

**BOXES** Available colours:

gray / marine / oak

1-door wardrobe w57,5/d42/h206 cm

2-door wardrobe w92/d42/h206 cm

Corner wardrobe w105/d103,5/h206 cm

2-door wardrobe II w100/d57/h206 cm

4-door wardrobe w180/d57/h206 cm w180/d57/h241 cm w180/d57/h261 cm\* \* while stock lasts

Side wall bookcase w57/d22/h206 cm w57/d22/h240 cm w57/d22/h260 cm\* \* while stock lasts

Tall side wall bookcase w42/d22/h206 cm

Narrow cabinet w40/d42/h206 cm

Two-sided bookcase w168/d40.5/h206 cm

Wide bookcase w92/d40,5/h206 cm

Desk 140 w142/d63,5/h78,5 cm

Cupboard w145/d42/h118,5 cm

Sideboard w99,5/d42/h118,5 cm