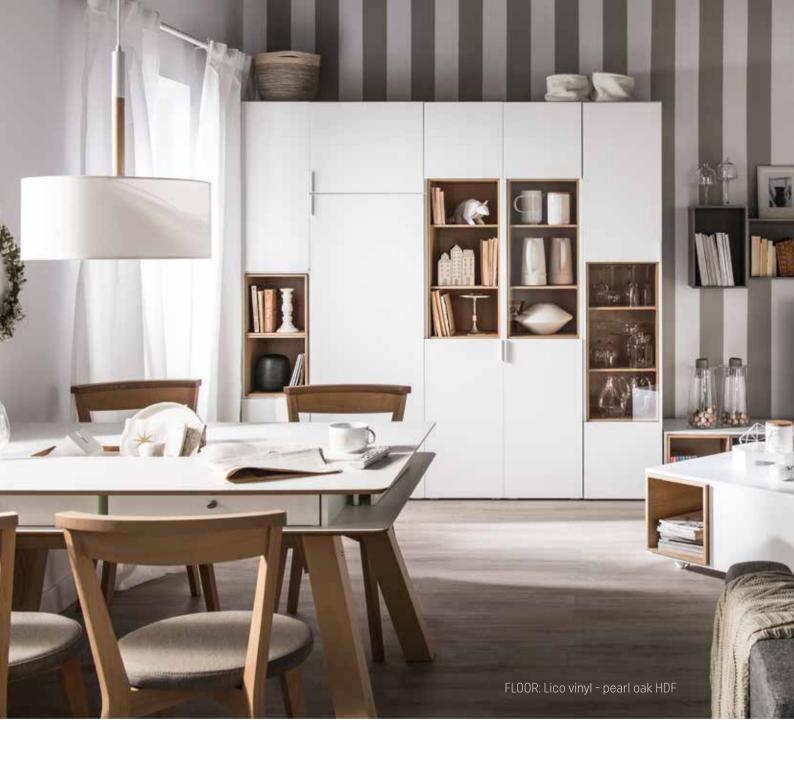

## THE FREEDOM OF CREATION

The appearance and functionality of the Balance system depend only on your imagination. Choose your colors, define functions and freely combine its elements without the use of screws or bolts.

Table lamp Milo

The Balance system allows you to build bookcases, chests of drawers, TV cabinets, lockers and closets.

The boxes have classic doors opened with the push latch system and can be placed any way you want.

Candle holder Ring

Container Tassel

Decoration Geo

The medium size boxes open to the left or to the right, the large ones - up or down.

Round table

The Balance collection also contains tables: square, rectangular and round. You decide which one will best complete your interior arrangement.

## IT'S SO EASY!

Building unique furniture can be exceptionally easy. The Balance system is based on a few key modules that give unlimited possibilities of creating individual solutions. See for yourself, you won't even need a screwdriver.