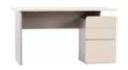

#### Custom table

### AND WHAT ABOUT THE TABLE?

It doesn't like to be put aside. It does all it can to be at hand. Its top, cleverly divided into four parts, hides useful compartments. It's the perfect place for little bits and pieces that you always find handy, but don't want on display. One part of the tabletop can be lifted to make a comfortable, hovering table. Practical holes on the top will allow your laptop to breathe with ease.