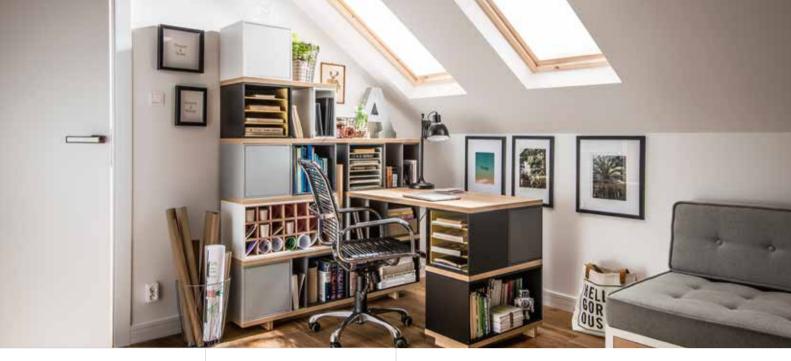

## YOUNG VOX JUNIOR COLLECTION

At VOX we care about balanced development of children and youngsters at all aspects of their lives. We carefully watch young people to design furniture that will keep on inspiring them. Our collections: Evolve, Young Users, Smart, Spot and 4 You don't offer ready, static solutions. It's furniture that encourages to explore and create. It additionally grows with the users and allows them to change the colors, sets and general appearance. It allows to experiment, rearrange, tinker, tamper and look for surprising solutions. Thanks to this feature, children can build their own worlds full of hideouts and dens.

# IT WILL ENDURE ALL YOUR IDEAS!

The Young Users collection allows to create all kinds of arrangements for children's and teenagers' rooms.

It's a revolution in the thinking of furniture. You don't need to replace it just because your needs have changed. Now you can just alter it according to your current interests.

Metal overlay Dart

Filler X

Metal overlay Memo boy

Furniture accessories and front covers allow to change the look of the whole room within moments.

## RESISTANT TO EVERYTHING EXCEPT CREATIVITY

Simple in its form, the YU furniture is made of modern laminated plywood, resistant to damage and easy to clean. Metal front covers can be quickly changed. Your child can use magnets, posters, games and school materials as well as dry-wipe markers to easily label the cabinets and so the very unique room is ready.