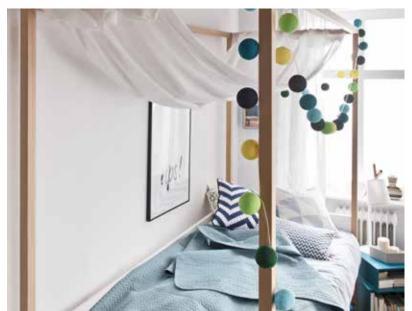

# FOR WORK, PLAY AND STUDYING

Can a bed at the same time be a bookcase and a wardrobe? Of course! See how many functions the Spot bunk bed contains - storage for seasonal clothes, two sliding hangers and two bookcases.

To complement the collection, we have designed a classic couch and a 90x200 bed with a surprising Tipi frame on wheels. You can cover it with fabric - for the youngest it can be an inspiration to build their own secret base and for the older it will allow to compartmentalize their personal zone. At the bottom of the couch, you can install a drawer or an extra bed.