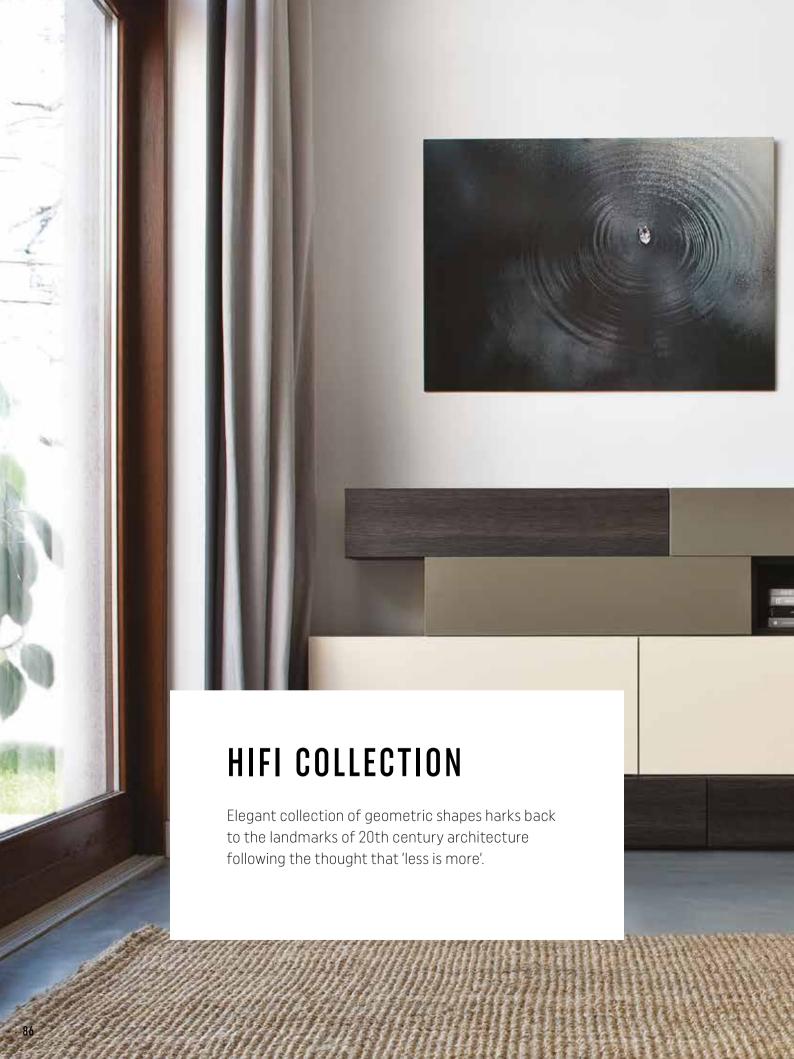

# ELEGANT COLLECTION OF GEOMETRIC SHAPES

The furniture's contours have been designed on the cuboid base and the whole collection contains freely movable modules. This way, any design can be unique because you choose elements like chests of drawers, closets or shelves yourself.

Putting together vertical and horizontal lines of particular pieces makes the borders between them blend. Irregular compositions of bookcases or chests of drawers will make you feel like a sculptor.

#### HIFI COLLECTION

BODY / FRONT Available colours:

Laminated board taupe / dark oak / beige

Hifi Slot panel w160/d3,5/h133,4 cm

Cover for headboard w140/160

Extendable table w130-330/d90/h78 cm

Cabinet for TV unit w105/d45/h18 cm