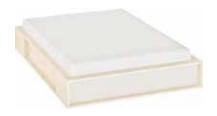

# FOR SITTING AND FOR LYING

Feel like napping? Three Custom modules easily make a comfortable bed. And if you want to cover up evidence of your little forty winks, just hide the blanket in the drawer below the seat.

The seat cushions won't slide down thanks to stripes of anti-slip mat, and the back board of the module will hold the back cushion in place. Various colors and textures of the cushions allow to create your own arrangement that can just as easily be changed.

Ceiling lamp Ombra

You can change the colors of the drawers by rotating them. The cushion textures can be freely mixed. There's no place for boredom in the Custom system, but there's space for your imagination.