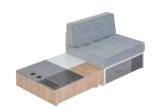

# ARRANGE IT YOUR WAY

Connect and separate the elements, create new compositions using different cushion colors and textures. Shape an interior where you'll love to rest and then change it so that everyone feels at home.

# FOR SITTING AND FOR LYING

Feel like napping? Three Custom modules easily make a comfortable bed. And if you want to cover up evidence of your little forty winks, just hide the blanket in the drawer below the seat.

The seat cushions won't slide down thanks to stripes of anti-slip mat, and the back board of the module will hold the back cushion in place. Various colors and textures of the cushions allow to create your own arrangement that can just as easily be changed.