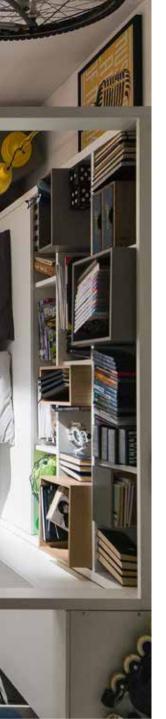

## THE FREEDOM OF CREATION

The appearance and functionality of the Balance system depend only on your imagination. Choose your colors, define functions and freely combine its elements without the use of screws or bolts.

Table lamp Milo

The Balance system allows you to build bookcases, chests of drawers, TV cabinets, lockers and closets.

The boxes have classic doors opened with the push latch system and can be placed any way you want.

Candle holder Ring

Container Tassel

Decoration Geo

The medium size boxes open to the left or to the right, the large ones - up or down.

Round table

The Balance collection also contains tables: square, rectangular and round. You decide which one will best complete your interior arrangement.

## IT'S SO EASY!

Building unique furniture can be exceptionally easy. The Balance system is based on a few key modules that give unlimited possibilities of creating individual solutions. See for yourself, you won't even need a screwdriver.