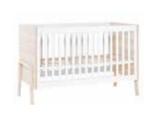

# WHO SAID THAT A BED IS ONLY FOR SLEEPING?

Create a new space and combine your bedroom and your living room.

Check how many functions a bed can have. Roll out a screen and have a movie night. At the side ladder you can place, for example, a flower pot and the spacious bookshelf behind the bed can fit more than just books.

AUGMENTED REALITY Scan this page with your device

Enter a new dimension! Check out all the possibilities our bed gives you!

Use the new 4 You by VOX app on your phone or tablet and discover all the functions of the 4 You bed.

More information on page 8 of this catalogue.