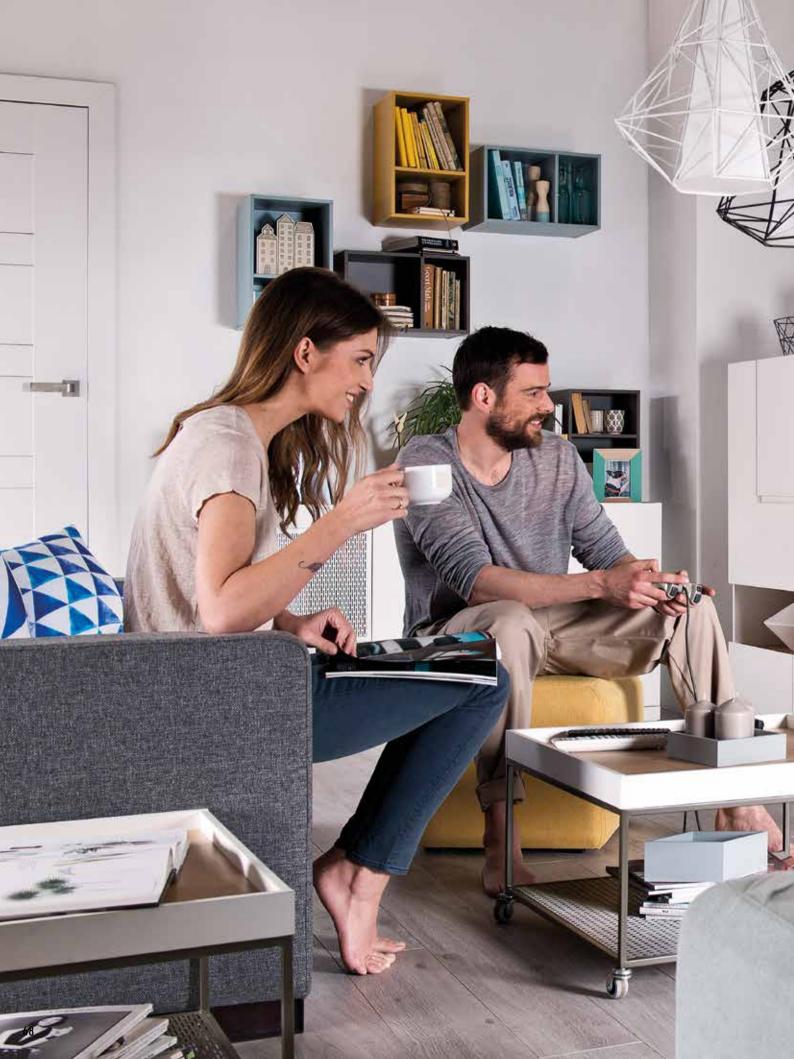

## THE FREEDOM OF CREATION

The appearance and functionality of the Balance system depend only on your imagination. Choose your colors, define functions and freely combine its elements without the use of screws or bolts.

Table lamp Milo

The Balance system allows you to build bookcases, chests of drawers, TV cabinets, lockers and closets.

The boxes have classic doors opened with the push latch system and can be placed any way you want.

Candle holder Ring

Container Tassel

Decoration Geo

The medium size boxes open to the left or to the right, the large ones - up or down.

Round table

The Balance collection also contains tables: square, rectangular and round. You decide which one will best complete your interior arrangement.