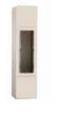

## THE FREEDOM OF CREATION

The appearance and functionality of the Balance system depend only on your imagination. Choose your colors, define functions and freely combine its elements without the use of screws or bolts.

Table lamp Milo

The Balance system allows you to build bookcases, chests of drawers, TV cabinets, lockers and closets.

The boxes have classic doors opened with the push latch system and can be placed any way you want.

Candle holder Ring

Container Tassel

Decoration Geo

The medium size boxes open to the left or to the right, the large ones - up or down.

Round table

The Balance collection also contains tables: square, rectangular and round. You decide which one will best complete your interior arrangement.

Medium-sized open box w32/d32/h32 cm

Wide dark bookcase w138/d32/h170 cm

Large box with a door w64/d32/h32 cm

Medium-sized box with a door w32/d32/h32 cm

Small open box w32/d32/h17 cm

Narrow bright bookcase w64/d32/h115 cm