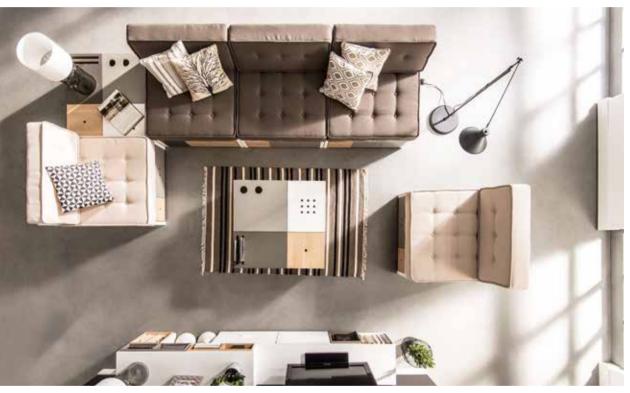

# ARRANGE IT YOUR WAY

Connect and separate the elements, create new compositions using different cushion colors and textures. Shape an interior where you'll love to rest and then change it so that everyone feels at home.

### AND WHAT ABOUT THE TABLE?

It doesn't like to be put aside. It does all it can to be at hand. Its top, cleverly divided into four parts, hides useful compartments. It's the perfect place for little bits and pieces that you always find handy, but don't want on display. One part of the tabletop can be lifted to make a comfortable, hovering table. Practical holes on the top will allow your laptop to breathe with ease.

# FOR SITTING AND FOR LYING

Feel like napping? Three Custom modules easily make a comfortable bed. And if you want to cover up evidence of your little forty winks, just hide the blanket in the drawer below the seat.