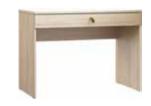

### **GET ORGANIZED!**

The dressing table piece can rest upon a low chest of drawers or a two sided bookcase. The hight of the tabletop is also comfortable for work and the functional shelf on the side makes it a classic desk. On the solid surface you can place a mirror or a mobile organizer - two accessories especially designed for this piece of furniture.

The multifunctional boxes can be used for storing accessories, documents or jewelry. The same boxes can create a single piece of furniture by stacking them up and clipping them together. What suits you best?