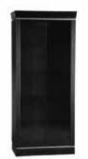

Wide glass door cabinet with wooden shelves w87,5/d49/h202 cm

Wide glass door cabinet with glass shelves w87,5/d49/h202 cm

Wide glass door cabinet with wooden shelves w54/d48,5/h202 cm

Narrow glass door cabinet with glass shelves w54/d48,5/h202 cm