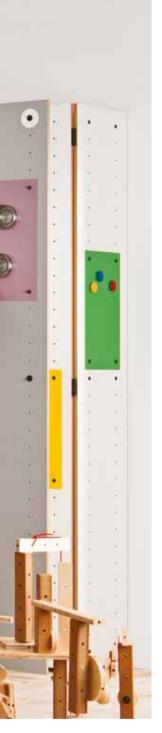

## THE FREEDOM OF CREATION

The appearance and functionality of the Balance system depend only on your imagination. Choose your colors, define functions and freely combine its elements without the use of screws or bolts.

Table lamp Milo

The Balance system allows you to build bookcases, chests of drawers, TV cabinets, lockers and closets.

The boxes have classic doors opened with the push latch system and can be placed any way you want.

Candle holder Ring

Container Tassel

Decoration Geo

The medium size boxes open to the left or to the right, the large ones - up or down.

Round table

The Balance collection also contains tables: square, rectangular and round. You decide which one will best complete your interior arrangement.