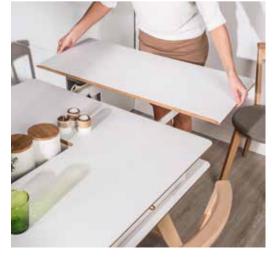

### AND WHAT ABOUT THE TABLE?

It doesn't like to be put aside. It does all it can to be at hand. Its top, cleverly divided into four parts, hides useful compartments. It's the perfect place for little bits and pieces that you always find handy, but don't want on display. One part of the tabletop can be lifted to make a comfortable, hovering table. Practical holes on the top will allow your laptop to breathe with ease.