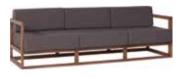

# ARRANGE IT YOUR WAY

Connect and separate the elements, create new compositions using different cushion colors and textures. Shape an interior where you'll love to rest and then change it so that everyone feels at home.

# FOR SITTING AND FOR LYING

Feel like napping? Three Custom modules easily make a comfortable bed. And if you want to cover up evidence of your little forty winks, just hide the blanket in the drawer below the seat.

The seat cushions won't slide down thanks to stripes of anti-slip mat, and the back board of the module will hold the back cushion in place. Various colors and textures of the cushions allow to create your own arrangement that can just as easily be changed.