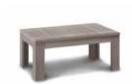

Candle holder Ring

Container Tassel

Decoration Geo

The medium size boxes open to the left or to the right, the large ones - up or down.

Round table

The Balance collection also contains tables: square, rectangular and round. You decide which one will best complete your interior arrangement.

oak

Small table w92/d92/h76 cm

Large table w175/d92/h76 cm

Round table w120/h76 cm

Medium-sized table w138/d92/h76 cm

Wide bright bookcase w138/d32/h170 cm

w138/d64/h78 cm

Large open box w64/d32/h32 cm