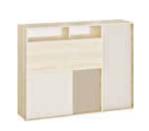

## THE FREEDOM OF CREATION

The appearance and functionality of the Balance system depend only on your imagination. Choose your colors, define functions and freely combine its elements without the use of screws or bolts.

Table lamp Milo

The Balance system allows you to build bookcases, chests of drawers, TV cabinets, lockers and closets.

The boxes have classic doors opened with the push latch system and can be placed any way you want.

Candle holder Ring

Container Tassel

Decoration Geo

The medium size boxes open to the left or to the right, the large ones - up or down.

Round table

The Balance collection also contains tables: square, rectangular and round. You decide which one will best complete your interior arrangement.

## IT'S SO EASY!

Building unique furniture can be exceptionally easy. The Balance system is based on a few key modules that give unlimited possibilities of creating individual solutions. See for yourself, you won't even need a screwdriver.