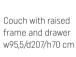

Chest of drawers w53,5/d43/h106 cm

Straight shelf w106/d20/h4 cm

Crawling mattress with roller II w90/d200/h19 cm

Couch with raised frame w95,5/d207/h70 cm

Couch with raised frame and trundle bed w95,5/d207/h70 cm