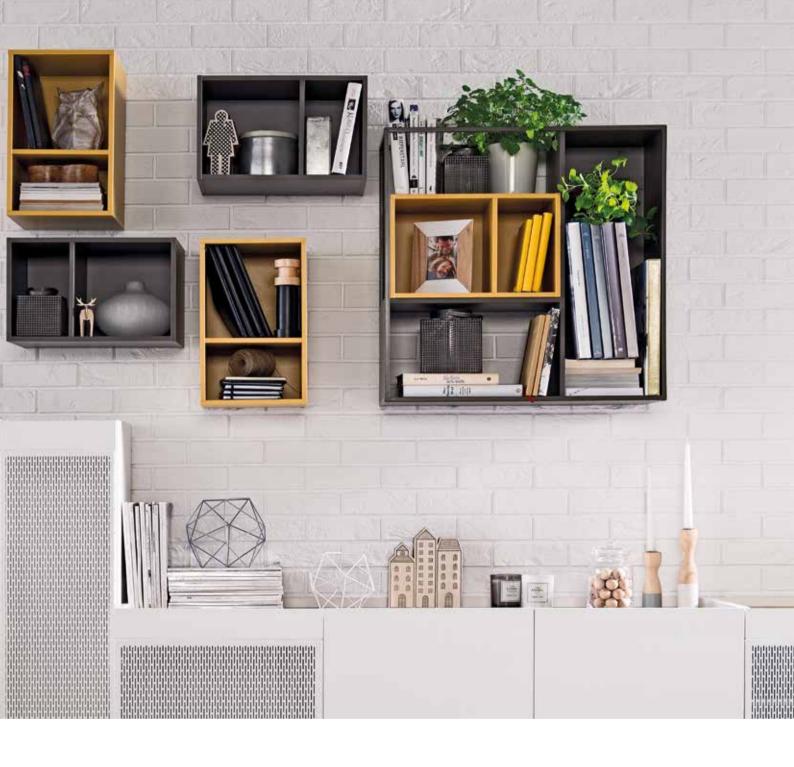

## THE FREEDOM OF CREATION

The appearance and functionality of the Balance system depend only on your imagination. Choose your colors, define functions and freely combine its elements without the use of screws or bolts.

Table lamp Milo

The Balance system allows you to build bookcases, chests of drawers, TV cabinets, lockers and closets.

The boxes have classic doors opened with the push latch system and can be placed any way you want.

Candle holder Ring

Container Tassel

Decoration Geo

The medium size boxes open to the left or to the right, the large ones - up or down.

Round table

The Balance collection also contains tables: square, rectangular and round. You decide which one will best complete your interior arrangement.

## IT'S SO EASY!

Building unique furniture can be exceptionally easy. The Balance system is based on a few key modules that give unlimited possibilities of creating individual solutions. See for yourself, you won't even need a screwdriver.