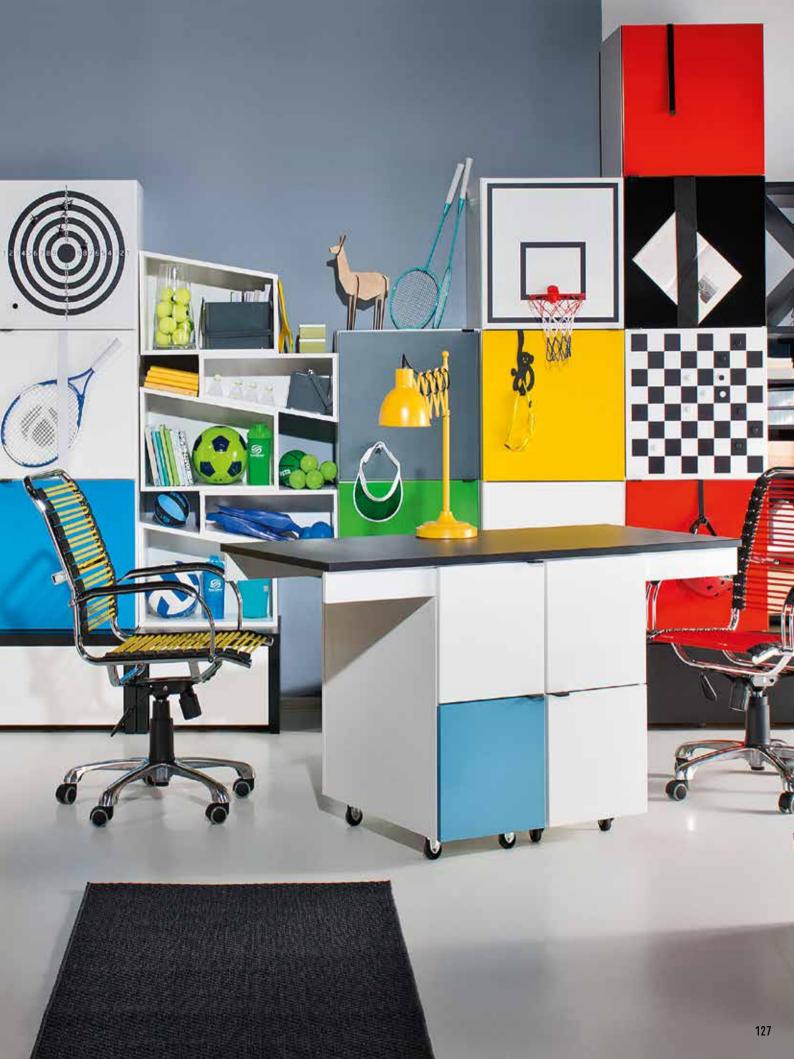

# DESK AT THE CENTER OF ATTENTION

A two-sided desk will work well both for siblings and four friends playing board games. You don't have to place the desk in the corner or at the wall. You design your room and you decide which spot is best for playing, studying and working.