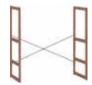

Small box with sliding rails w138/d40/h26 cm

Secretaire box w138/d43/h26 cm

Medium-sized ladder with stabilizing cross 2 pcs. w48/d2/h96 cm

Escritoire frames with stabilizer w2/d48/h96cm

High single ladder w48/d2/h218 cm

High ladder with stabilizing cross 2 pcs. w48/d2/h218 cm

Ladder for organizers w48/h219 cm

Ladder with organizers w48/h218 cm

w48/d2/h54 cm

Medium-sized single ladder w48/d2/h96 cm

Low single ladder w48/d2/h54 cm