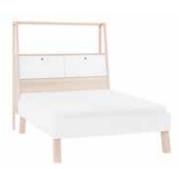

# WHO SAID THAT A BED IS ONLY FOR SLEEPING?

Create a new space and combine your bedroom and your living room.

Check how many functions a bed can have. Roll out a screen and have a movie night. At the side ladder you can place, for example, a flower pot and the spacious bookshelf behind the bed can fit more than just books.

AUGMENTED REALITY Scan this page with your device

Enter a new dimension! Check out all the possibilities our bed gives you!

Use the new 4 You by VOX app on your phone or tablet and discover all the functions of the 4 You bed.

More information on page 8 of this catalogue.