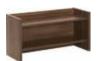

oak

Small table w92/d92/h76 cm

Large table w175/d92/h76 cm

Round table w120/h76 cm

Medium-sized table w138/d92/h76 cm

Wide bright bookcase w138/d32/h170 cm

w138/d64/h78 cm

Large open box w64/d32/h32 cm

Medium-sized open box w32/d32/h32 cm

Wide dark bookcase w138/d32/h170 cm

Large box with a door w64/d32/h32 cm

Medium-sized box with a door w32/d32/h32 cm

Small open box w32/d32/h17 cm

Narrow bright bookcase w64/d32/h115 cm

Narrow dark bookcase w64/d32/h115 cm

TV cabinet w138/d32/h45 cm

Long shelf w64/d32/h3 cm

Long lower base w138/d32,5/h9 cm

Short shelf w64/d32/h3 cm

Narrow lower base w64,5/d32,5/h9 cm

Desk top w138/d64/h3 cm