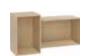

Table lamp Milo

The Balance system allows you to build bookcases, chests of drawers, TV cabinets, lockers and closets.

The boxes have classic doors opened with the push latch system and can be placed any way you want.

Candle holder Ring

Container Tassel

Decoration Geo

The medium size boxes open to the left or to the right, the large ones - up or down.

Round table

The Balance collection also contains tables: square, rectangular and round. You decide which one will best complete your interior arrangement.

oak

Small table w92/d92/h76 cm

Large table w175/d92/h76 cm

Round table w120/h76 cm

Medium-sized table w138/d92/h76 cm

Wide bright bookcase w138/d32/h170 cm

w138/d64/h78 cm

Large open box w64/d32/h32 cm

Medium-sized open box w32/d32/h32 cm

Wide dark bookcase w138/d32/h170 cm

Large box with a door w64/d32/h32 cm

Medium-sized box with a door w32/d32/h32 cm

Small open box w32/d32/h17 cm

Narrow bright bookcase w64/d32/h115 cm