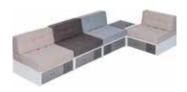

# PURE PLEASURE AND COMFORT

Spot brings much more into your dining room than just a unique look.

The comfortable table on wooden legs can be extended to a chosen length.

How often have you lacked room for condiments, napkins or cutlery? Practical compartments in the middle of the tabletop are a perfect place for dining room bits and pieces.

# COUNT ALL THE STOOLS

Brilliant solutions are everyday reality in the Spot collection. These stools stacked one on another make a clever chest of drawers clearing the floor. The tall glass fronted display cabinet will perfectly complement your dining room decor.

### SPOT ADJUSTMENTS

When you want to rest, there's no better room than a Spot bedroom. Spacious closets, chests of drawers, compartments in the headboard of your bed - Spot will fit in more than just your dreams.