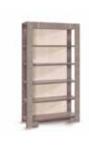

Bedside table with drawers w42,5/d40,5/h55 cm

Dressing table w100/d45/h79 cm

Stool Classic w49/d31/h45 cm

Wall shelf w85/d25/h30 cm

w160/d75/h80,5 cm

Chair Classic III w46/d60/h86 cm

Bookcase open narrow with wooden shelves w54/d48,5/h202 cm

Wide glass door cabinet with wooden shelves w87,5/d49/h202 cm

Wide glass door cabinet with glass shelves w87,5/d49/h202 cm

Wide glass door cabinet with wooden shelves w54/d48,5/h202 cm

Narrow glass door cabinet with glass shelves w54/d48,5/h202 cm