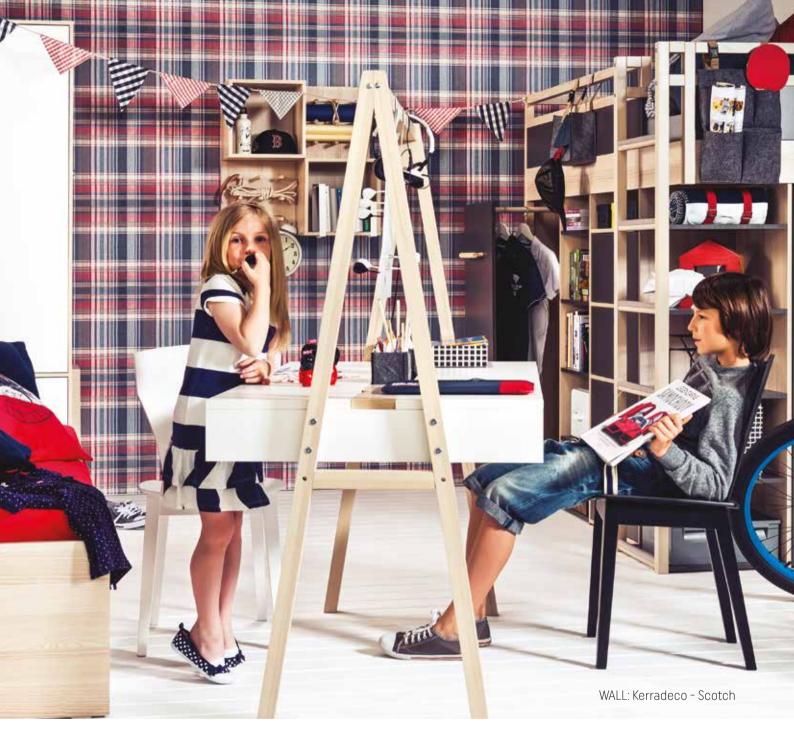

# DESK AT THE CENTER OF ATTENTION

A two-sided desk will work well both for siblings and four friends playing board games. You don't have to place the desk in the corner or at the wall. You design your room and you decide which spot is best for playing, studying and working.

Two-sided desk w148/d75/h150 cm

Desk w128/d68/h81,5 cm

Couch w96/d205/h65 cm

Couch with drawer w96/d205/h65 cm

Couch with trundle bed w96/d205/h65 cm

Trolley for Tipi bed w213/d100/h167 cm

Tipi tent for trolley Spot w213/d100/h167 cm