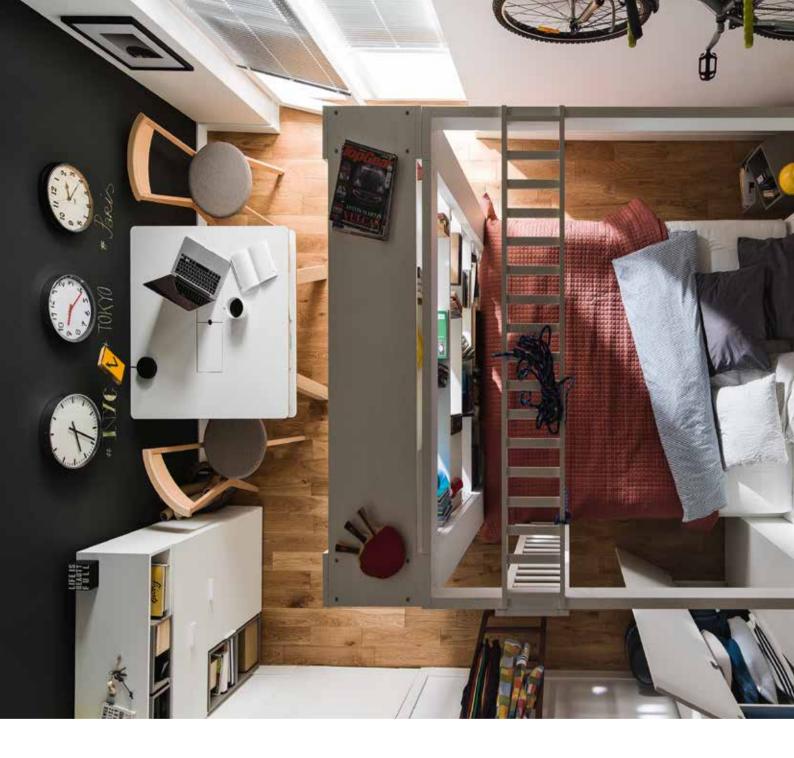

# WHO SAID THAT A BED IS ONLY FOR SLEEPING?

Create a new space and combine your bedroom and your living room.

Check how many functions a bed can have. Roll out a screen and have a movie night. At the side ladder you can place, for example, a flower pot and the spacious bookshelf behind the bed can fit more than just books.

AUGMENTED REALITY Scan this page with your device

Enter a new dimension! Check out all the possibilities our bed gives you!

Use the new 4 You by VOX app on your phone or tablet and discover all the functions of the 4 You bed.

More information on page 8 of this catalogue.