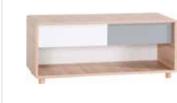

## THE FREEDOM OF CREATION

The appearance and functionality of the Balance system depend only on your imagination. Choose your colors, define functions and freely combine its elements without the use of screws or bolts.

Table lamp Milo

The Balance system allows you to build bookcases, chests of drawers, TV cabinets, lockers and closets.

The boxes have classic doors opened with the push latch system and can be placed any way you want.

Candle holder Ring

Container Tassel

Decoration Geo

The medium size boxes open to the left or to the right, the large ones - up or down.

Round table

The Balance collection also contains tables: square, rectangular and round. You decide which one will best complete your interior arrangement.