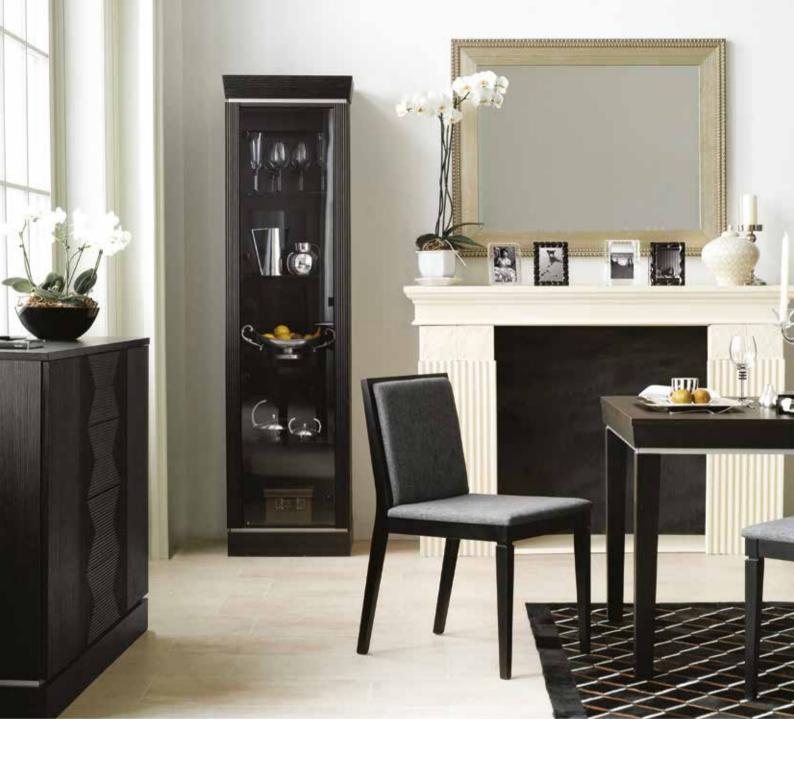

# COUNT ALL THE STOOLS

Brilliant solutions are everyday reality in the Spot collection. These stools stacked one on another make a clever chest of drawers clearing the floor. The tall glass fronted display cabinet will perfectly complement your dining room decor.

# UNIVERSAL COLORS

The Balance Collection color palette combines natural wood color bases and shelves with black, white or gray boxes and will fit into any interior.

## **BALANCE COLLECTION**

Create your space as you want. Find inspiration or ready solutions at voxfurniture.com/Balance

Available colours:

white / gray / graphite / black

SHELVES / BASES / TABLE AND COUNTER TOPS Available colours: