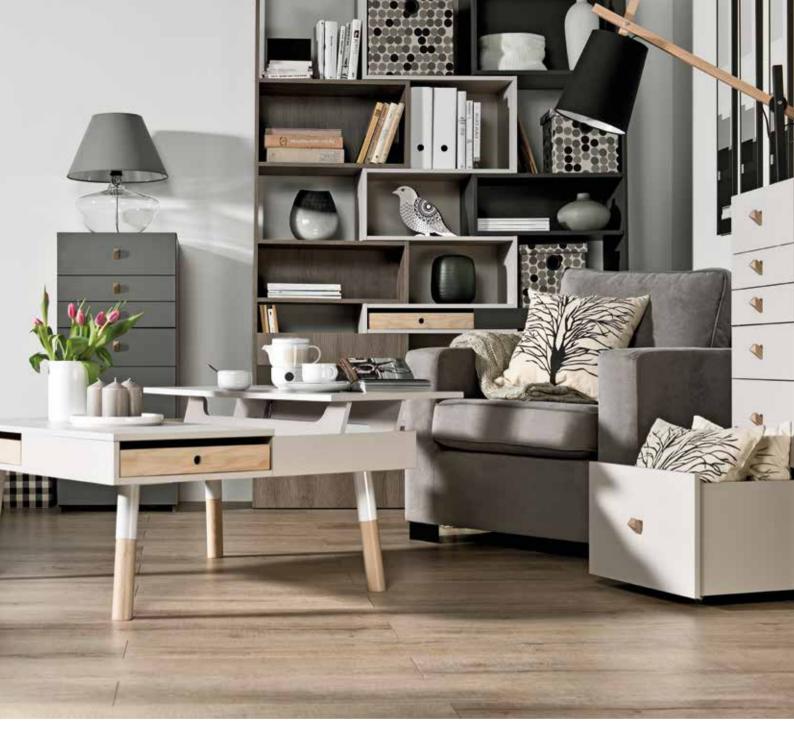

## THE FREEDOM OF CREATION

The appearance and functionality of the Balance system depend only on your imagination. Choose your colors, define functions and freely combine its elements without the use of screws or bolts.

Table lamp Milo

The Balance system allows you to build bookcases, chests of drawers, TV cabinets, lockers and closets.

The boxes have classic doors opened with the push latch system and can be placed any way you want.

Candle holder Ring

Container Tassel

Decoration Geo

The medium size boxes open to the left or to the right, the large ones - up or down.

Round table

The Balance collection also contains tables: square, rectangular and round. You decide which one will best complete your interior arrangement.

# UNIVERSAL COLORS

The Balance Collection color palette combines natural wood color bases and shelves with black, white or gray boxes and will fit into any interior.