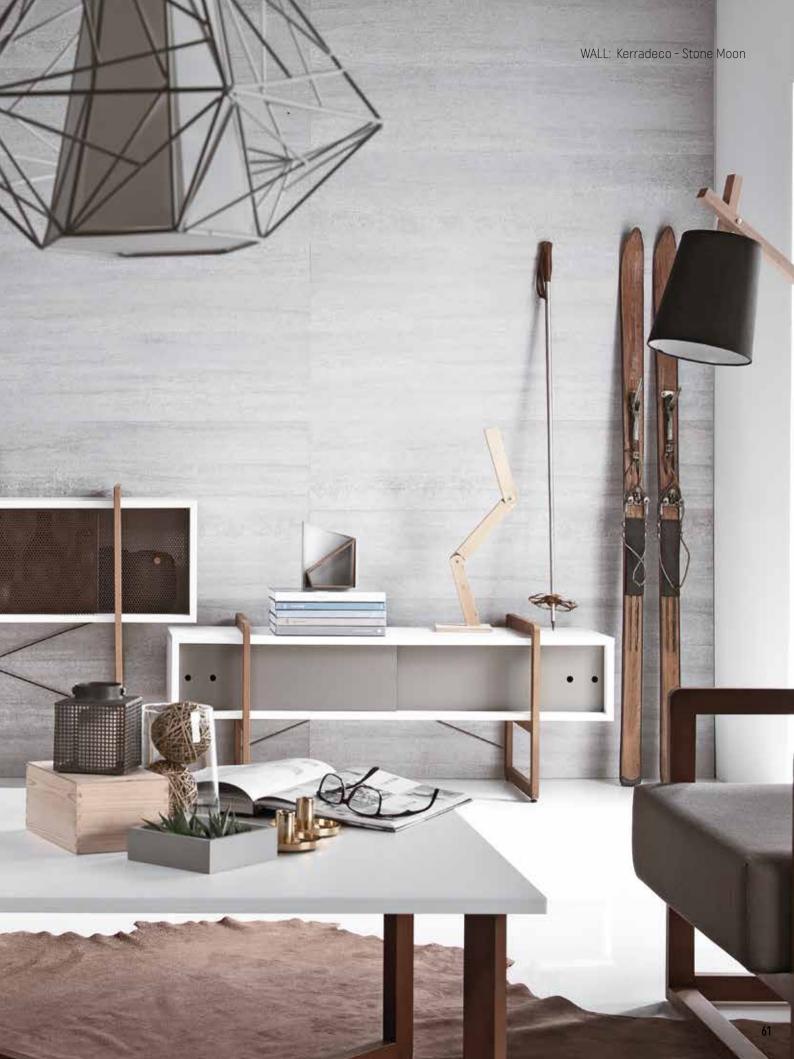

### CLOSE ENCOUNTERS WITH PERFECTION

Solid beech wood stained in a warm brown color elegantly matches the white board of the box. Calm, natural colors will allow you to rest and work comfortably with Mio.

Table lamp Collo

The possibilities of personilising the Mio elements are limitless. Choose the length of the ladders, pick the boxes and fronts. The Mio configuration tool available at vox.pl will let you create your dream furniture.

With Mio, you decide what you want your guests to see.
The shelf boxes can remain open or you can pick different fronts for them: glass with a gradient effect or a print, metal openwork or a light or dark gray painted board.