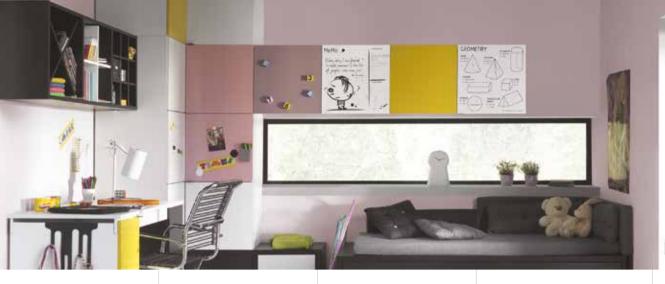

## THE FREEDOM OF CREATION

The appearance and functionality of the Balance system depend only on your imagination. Choose your colors, define functions and freely combine its elements without the use of screws or bolts.

Table lamp Milo

The Balance system allows you to build bookcases, chests of drawers, TV cabinets, lockers and closets.

The boxes have classic doors opened with the push latch system and can be placed any way you want.

Candle holder Ring

Container Tassel

Decoration Geo

The medium size boxes open to the left or to the right, the large ones - up or down.

Round table

The Balance collection also contains tables: square, rectangular and round. You decide which one will best complete your interior arrangement.

## IT'S SO EASY!

Building unique furniture can be exceptionally easy. The Balance system is based on a few key modules that give unlimited possibilities of creating individual solutions. See for yourself, you won't even need a screwdriver.