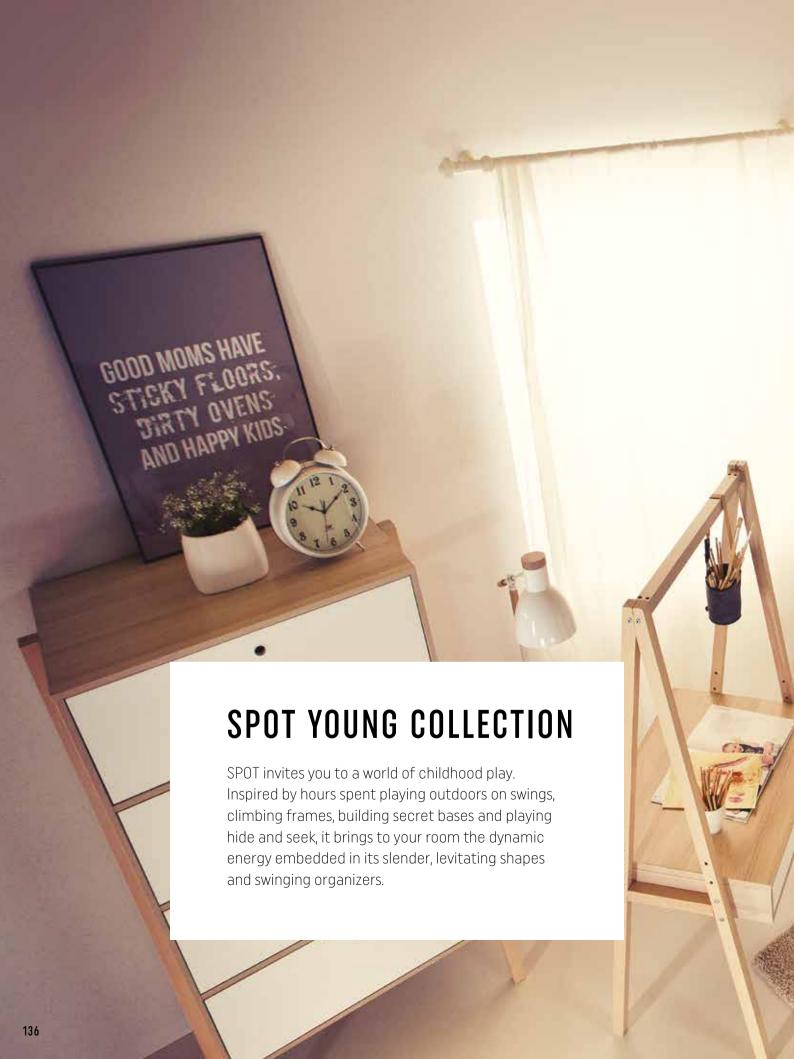

## SPOT YOUNG COLLECTION

BODY / FRONT Available colours:

acacia

FRONT Available colours:

white / graphite

Bunk bed w105/d205/h184 cm

Bunk bed with canopy w105/d205/h246 cm

LED lighting for bunk bed