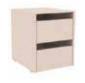

Table lamp Milo

The Balance system allows you to build bookcases, chests of drawers, TV cabinets, lockers and closets.

The boxes have classic doors opened with the push latch system and can be placed any way you want.

Candle holder Ring

Container Tassel

Decoration Geo

The medium size boxes open to the left or to the right, the large ones - up or down.

Round table

The Balance collection also contains tables: square, rectangular and round. You decide which one will best complete your interior arrangement.