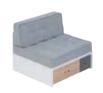

# FOR SITTING AND FOR LYING

Feel like napping? Three Custom modules easily make a comfortable bed. And if you want to cover up evidence of your little forty winks, just hide the blanket in the drawer below the seat.

The seat cushions won't slide down thanks to stripes of anti-slip mat, and the back board of the module will hold the back cushion in place. Various colors and textures of the cushions allow to create your own arrangement that can just as easily be changed.

Ceiling lamp Ombra

You can change the colors of the drawers by rotating them. The cushion textures can be freely mixed. There's no place for boredom in the Custom system, but there's space for your imagination.