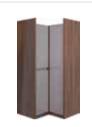

#### 4 YOU COLLECTION

BODY / FRONT Available colours:

white

**BOXES** Available colours:

gray / marine / oak

1-door wardrobe w57,5/d42/h206 cm

2-door wardrobe w92/d42/h206 cm

Corner wardrobe w105/d103,5/h206 cm