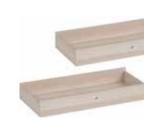

oak

Small table w92/d92/h76 cm

Large table w175/d92/h76 cm

Round table w120/h76 cm

Medium-sized table w138/d92/h76 cm

Wide bright bookcase w138/d32/h170 cm

w138/d64/h78 cm

Large open box w64/d32/h32 cm

Medium-sized open box w32/d32/h32 cm

Wide dark bookcase w138/d32/h170 cm

Large box with a door w64/d32/h32 cm

Medium-sized box with a door w32/d32/h32 cm

Small open box w32/d32/h17 cm

Narrow bright bookcase w64/d32/h115 cm