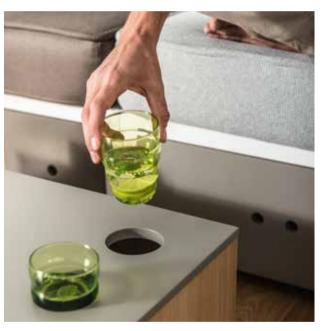

### AND WHAT ABOUT THE TABLE?

It doesn't like to be put aside. It does all it can to be at hand. Its top, cleverly divided into four parts, hides useful compartments. It's the perfect place for little bits and pieces that you always find handy, but don't want on display. One part of the tabletop can be lifted to make a comfortable, hovering table. Practical holes on the top will allow your laptop to breathe with ease.