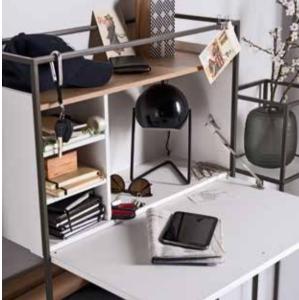

# WHO SAID THAT A BED IS ONLY FOR SLEEPING?

Create a new space and combine your bedroom and your living room.

Check how many functions a bed can have. Roll out a screen and have a movie night. At the side ladder you can place, for example, a flower pot and the spacious bookshelf behind the bed can fit more than just books.

AUGMENTED REALITY Scan this page with your device

Enter a new dimension! Check out all the possibilities our bed gives you!

Use the new 4 You by VOX app on your phone or tablet and discover all the functions of the 4 You bed.

More information on page 8 of this catalogue.