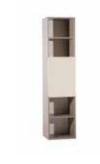

## THE FREEDOM OF CREATION

The appearance and functionality of the Balance system depend only on your imagination. Choose your colors, define functions and freely combine its elements without the use of screws or bolts.

Table lamp Milo

The Balance system allows you to build bookcases, chests of drawers, TV cabinets, lockers and closets.

The boxes have classic doors opened with the push latch system and can be placed any way you want.

Candle holder Ring

Container Tassel

Decoration Geo

The medium size boxes open to the left or to the right, the large ones - up or down.

Round table

The Balance collection also contains tables: square, rectangular and round. You decide which one will best complete your interior arrangement.

oak

Small table w92/d92/h76 cm

Large table w175/d92/h76 cm

Round table w120/h76 cm

Medium-sized table w138/d92/h76 cm

Wide bright bookcase w138/d32/h170 cm

w138/d64/h78 cm

Large open box w64/d32/h32 cm

Medium-sized open box w32/d32/h32 cm

Wide dark bookcase w138/d32/h170 cm

Large box with a door w64/d32/h32 cm

Medium-sized box with a door w32/d32/h32 cm

Small open box w32/d32/h17 cm

Narrow bright bookcase w64/d32/h115 cm