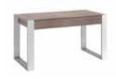

#### Custom table

### AND WHAT ABOUT THE TABLE?

It doesn't like to be put aside. It does all it can to be at hand. Its top, cleverly divided into four parts, hides useful compartments. It's the perfect place for little bits and pieces that you always find handy, but don't want on display. One part of the tabletop can be lifted to make a comfortable, hovering table. Practical holes on the top will allow your laptop to breathe with ease.