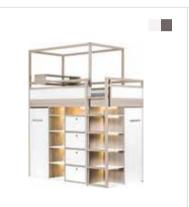

# WHO SAID THAT A BED IS ONLY FOR SLEEPING?

Create a new space and combine your bedroom and your living room.

Check how many functions a bed can have. Roll out a screen and have a movie night. At the side ladder you can place, for example, a flower pot and the spacious bookshelf behind the bed can fit more than just books.

AUGMENTED REALITY Scan this page with your device

Enter a new dimension! Check out all the possibilities our bed gives you!

Use the new 4 You by VOX app on your phone or tablet and discover all the functions of the 4 You bed.

More information on page 8 of this catalogue.