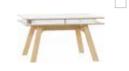

Candle holder Ring

Container Tassel

Decoration Geo

The medium size boxes open to the left or to the right, the large ones - up or down.

Round table

The Balance collection also contains tables: square, rectangular and round. You decide which one will best complete your interior arrangement.