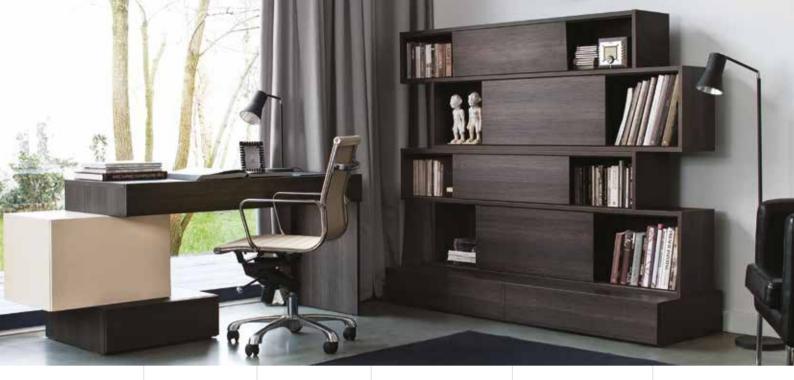

## THE FREEDOM OF CREATION

The appearance and functionality of the Balance system depend only on your imagination. Choose your colors, define functions and freely combine its elements without the use of screws or bolts.

Table lamp Milo

The Balance system allows you to build bookcases, chests of drawers, TV cabinets, lockers and closets.

The boxes have classic doors opened with the push latch system and can be placed any way you want.

Candle holder Ring

Container Tassel

Decoration Geo

The medium size boxes open to the left or to the right, the large ones - up or down.

Round table

The Balance collection also contains tables: square, rectangular and round. You decide which one will best complete your interior arrangement.

## IT'S SO EASY!

Building unique furniture can be exceptionally easy. The Balance system is based on a few key modules that give unlimited possibilities of creating individual solutions. See for yourself, you won't even need a screwdriver.

# UNIVERSAL COLORS

The Balance Collection color palette combines natural wood color bases and shelves with black, white or gray boxes and will fit into any interior.

## **BALANCE COLLECTION**

Create your space as you want. Find inspiration or ready solutions at voxfurniture.com/Balance

Available colours:

white / gray / graphite / black

SHELVES / BASES / TABLE AND COUNTER TOPS Available colours: