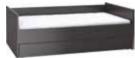

Chest of drawers w53,5/d43/h106 cm

Straight shelf w106/d20/h4 cm

Crawling mattress with roller II w90/d200/h19 cm

Couch with raised frame w95,5/d207/h70 cm

Couch with raised frame and trundle bed w95,5/d207/h70 cm