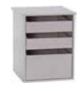

Table lamp Milo

The Balance system allows you to build bookcases, chests of drawers, TV cabinets, lockers and closets.

The boxes have classic doors opened with the push latch system and can be placed any way you want.

Candle holder Ring

Container Tassel

Decoration Geo

The medium size boxes open to the left or to the right, the large ones - up or down.

Round table

The Balance collection also contains tables: square, rectangular and round. You decide which one will best complete your interior arrangement.