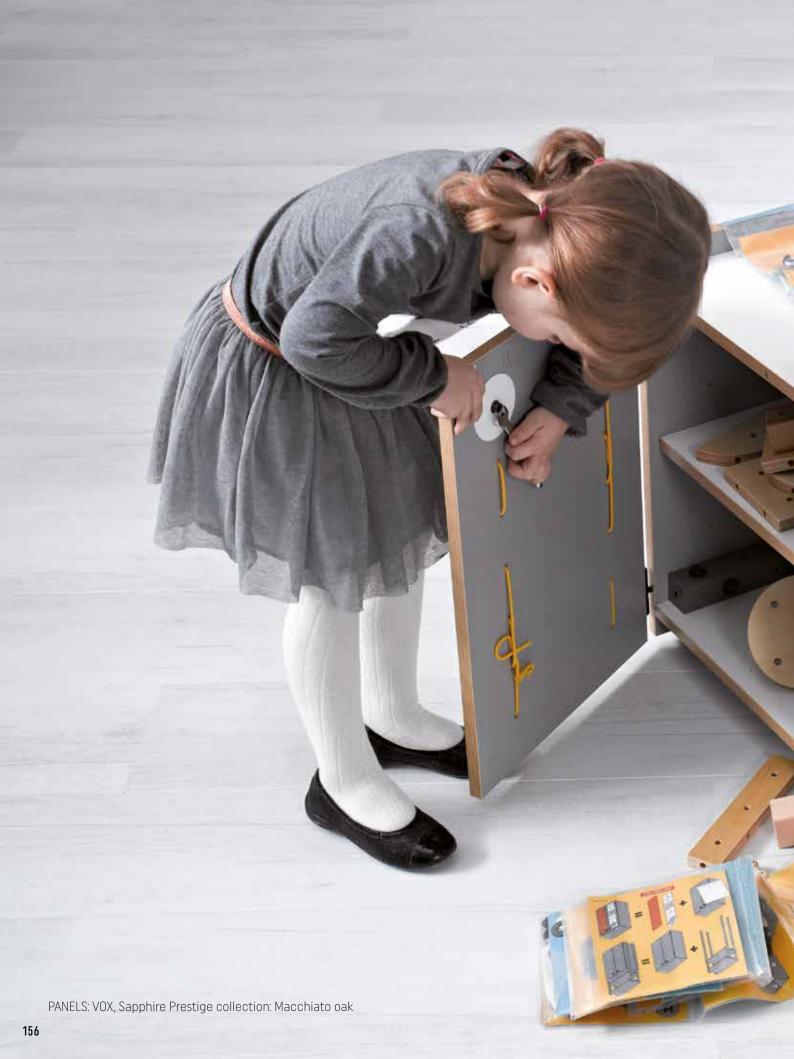

## FURNITURE THAT DOESN'T HINDER YOUR IMAGINATION

Meet the furniture that changes along with its owner. This collection is aimed for both younger schoolchildren but also older adolescents. This furniture's special quality is the possibility of change - not just through changing its appearance but also by adjusting it to their exact hight, age and expectations.

## MEET YOUR CHILD'S COMMAND CENTER

Your children will spend a lot of time at their desk, so it's very important how this piece of furniture will adjust to their needs. The bar installed at a chosen height can be used for hanging all kinds of organizers and school materials. The double tabletop gives extra space to put the laptop or schoolbooks. Its height can be regulated according to the child's height. The high bookcase overlooks everything and can store books and other items.