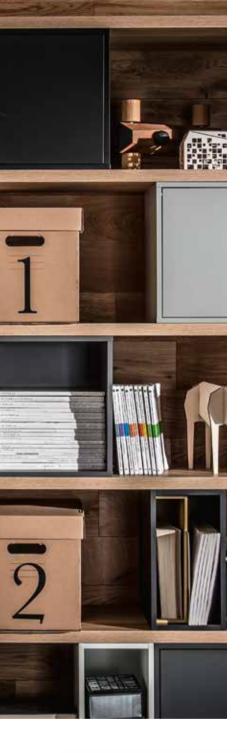

Table lamp Milo

The Balance system allows you to build bookcases, chests of drawers, TV cabinets, lockers and closets.

The boxes have classic doors opened with the push latch system and can be placed any way you want.

Candle holder Ring

Container Tassel

Decoration Geo

The medium size boxes open to the left or to the right, the large ones - up or down.

Round table

The Balance collection also contains tables: square, rectangular and round. You decide which one will best complete your interior arrangement.