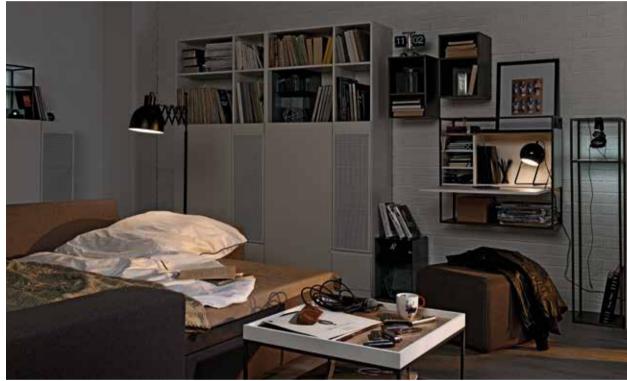

# A SPACE AS CLEVER AS YOU!

The many functionalities of 4 You make it a perfect fit for different kinds of interiors. The multifunctional bed can be both a resting spot and a comfortable work zone.

Bulb hanging lamp

Wall clock Sato

The home library at your hand's reach - just connect the headboard with a bookshelf.

Table Iamp Rullo

### **GET ORGANIZED!**

The dressing table piece can rest upon a low chest of drawers or a two sided bookcase. The hight of the tabletop is also comfortable for work and the functional shelf on the side makes it a classic desk. On the solid surface you can place a mirror or a mobile organizer - two accessories especially designed for this piece of furniture.

The multifunctional boxes can be used for storing accessories, documents or jewelry. The same boxes can create a single piece of furniture by stacking them up and clipping them together. What suits you best?