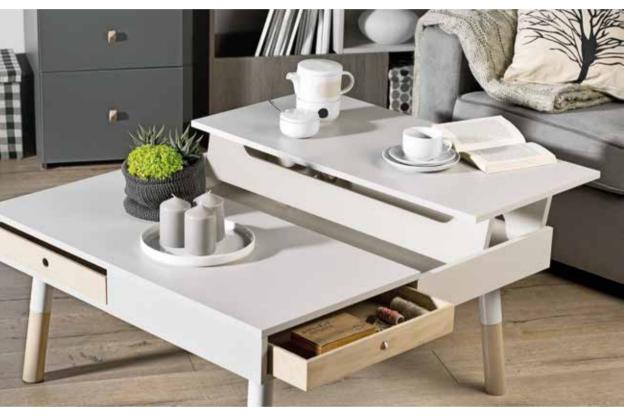

### AND WHAT ABOUT THE TABLE?

It doesn't like to be put aside. It does all it can to be at hand. Its top, cleverly divided into four parts, hides useful compartments. It's the perfect place for little bits and pieces that you always find handy, but don't want on display. One part of the tabletop can be lifted to make a comfortable, hovering table. Practical holes on the top will allow your laptop to breathe with ease.