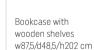

Bedside table with drawers w42,5/d40,5/h55 cm

Dressing table w100/d45/h79 cm

Stool Classic w49/d31/h45 cm

Wall shelf w85/d25/h30 cm

w160/d75/h80,5 cm

Chair Classic III w46/d60/h86 cm

Bookcase open narrow with wooden shelves w54/d48,5/h202 cm