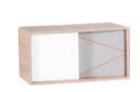

Table lamp Milo

The Balance system allows you to build bookcases, chests of drawers, TV cabinets, lockers and closets.

The boxes have classic doors opened with the push latch system and can be placed any way you want.

Candle holder Ring

Container Tassel

Decoration Geo

The medium size boxes open to the left or to the right, the large ones - up or down.

Round table

The Balance collection also contains tables: square, rectangular and round. You decide which one will best complete your interior arrangement.