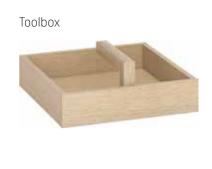

Large organizer w29/d28/h7 cm

Small organizer w29/d28/h4 cm

Toolbox w61/d28/h10

Bookcase security kit w5/d1/h3 cm