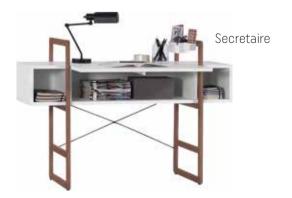

Bookcase with TV stand w138-170/d48/h97 cm

Dresser w138-170/d48/h97 cm

Secretaire w138/d48/h97 cm

3-seat couch Mio w225/d77/h72 cm

2-seat couch Mio w152/d77/h72 cm

Armchair Mio w79/d77/h72 cm

Table w164/d97,5/h77 cm

Small box with sliding rails w138/d40/h26 cm

Secretaire box w138/d43/h26 cm

Medium-sized ladder with stabilizing cross 2 pcs. w48/d2/h96 cm

Escritoire frames with stabilizer w2/d48/h96cm

High single ladder w48/d2/h218 cm