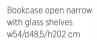

Bedside table with drawers w42,5/d40,5/h55 cm

Dressing table w100/d45/h79 cm

Stool Classic w49/d31/h45 cm

Wall shelf w85/d25/h30 cm

w160/d75/h80,5 cm

Chair Classic III w46/d60/h86 cm

Bookcase open narrow with wooden shelves w54/d48,5/h202 cm