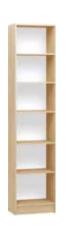

oak

Small table w92/d92/h76 cm

Large table w175/d92/h76 cm

Round table w120/h76 cm

Medium-sized table w138/d92/h76 cm

Wide bright bookcase w138/d32/h170 cm

w138/d64/h78 cm

Large open box w64/d32/h32 cm

Medium-sized open box w32/d32/h32 cm

Wide dark bookcase w138/d32/h170 cm

Large box with a door w64/d32/h32 cm

Medium-sized box with a door w32/d32/h32 cm

Small open box w32/d32/h17 cm

Narrow bright bookcase w64/d32/h115 cm