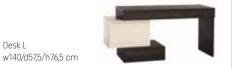

Desk 140 w140/d57,5/h76,5 cm

Desk L

Chair NIXIE w46/d44/h90 cm

TV unit w180/d57/h21,5 cm

Coffee table w115-139/d57,5/h43 cm

Bedside table with a drawer w48,5/d57/h20 cm

Desk L with chest of drawers w140/d57,5/h76,5 cm