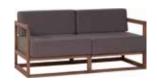

Bookcase with TV stand w138-170/d48/h97 cm

Dresser w138-170/d48/h97 cm

Secretaire w138/d48/h97 cm

3-seat couch Mio w225/d77/h72 cm

2-seat couch Mio w152/d77/h72 cm

Armchair Mio w79/d77/h72 cm

Table w164/d97,5/h77 cm

### UPHOLSTERED FURNITURE

3-seat couch Mio w225/d77/h72 cm

2-seat couch Mio w152/d77/h72 cm

Armchair Mio w79/d77/h72 cm

Armchair Amsterdam III w86/d93/h83 cm

2-seat sofa Roce w130/d80/h82 cm

Armchair Roce w80/d80/h82 cm