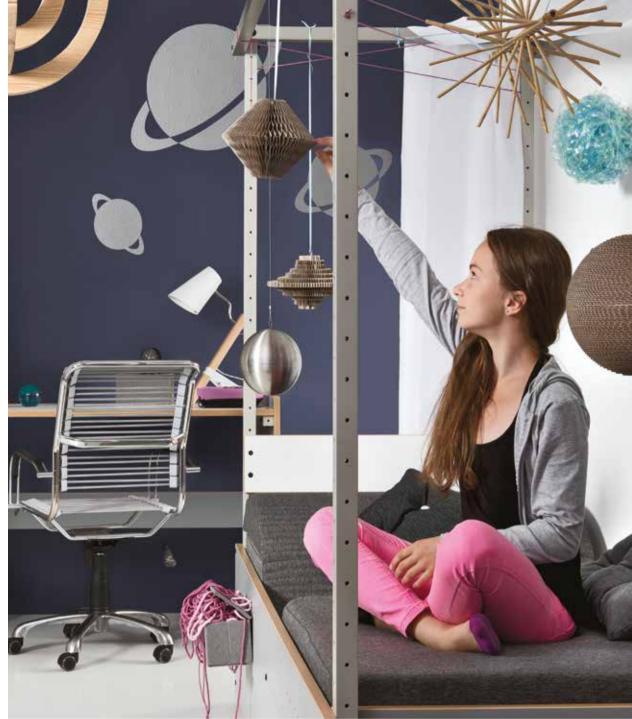

# ARRANGE IT YOUR WAY

Connect and separate the elements, create new compositions using different cushion colors and textures. Shape an interior where you'll love to rest and then change it so that everyone feels at home.

### AND WHAT ABOUT THE TABLE?

It doesn't like to be put aside. It does all it can to be at hand. Its top, cleverly divided into four parts, hides useful compartments. It's the perfect place for little bits and pieces that you always find handy, but don't want on display. One part of the tabletop can be lifted to make a comfortable, hovering table. Practical holes on the top will allow your laptop to breathe with ease.

# FOR SITTING AND FOR LYING

Feel like napping? Three Custom modules easily make a comfortable bed. And if you want to cover up evidence of your little forty winks, just hide the blanket in the drawer below the seat.

The seat cushions won't slide down thanks to stripes of anti-slip mat, and the back board of the module will hold the back cushion in place. Various colors and textures of the cushions allow to create your own arrangement that can just as easily be changed.

Ceiling lamp Ombra

You can change the colors of the drawers by rotating them. The cushion textures can be freely mixed. There's no place for boredom in the Custom system, but there's space for your imagination.