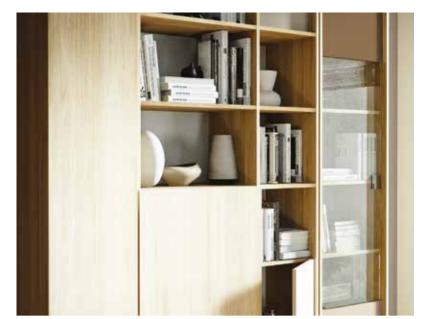

## THE FREEDOM OF CREATION

The appearance and functionality of the Balance system depend only on your imagination. Choose your colors, define functions and freely combine its elements without the use of screws or bolts.

Table lamp Milo

The Balance system allows you to build bookcases, chests of drawers, TV cabinets, lockers and closets.

The boxes have classic doors opened with the push latch system and can be placed any way you want.

Candle holder Ring

Container Tassel

Decoration Geo

The medium size boxes open to the left or to the right, the large ones - up or down.

Round table

The Balance collection also contains tables: square, rectangular and round. You decide which one will best complete your interior arrangement.