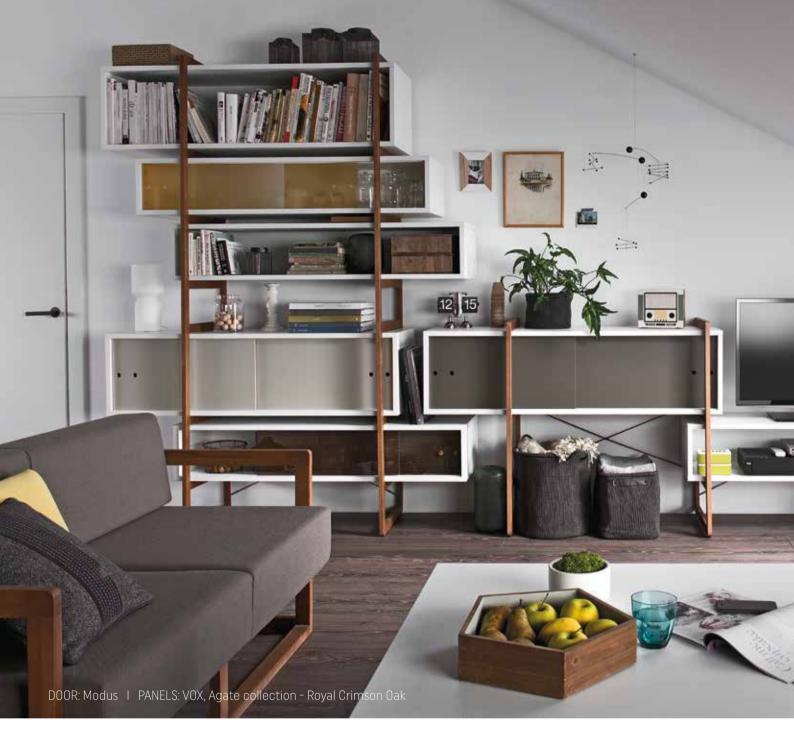

## THE FREEDOM OF CREATION

The appearance and functionality of the Balance system depend only on your imagination. Choose your colors, define functions and freely combine its elements without the use of screws or bolts.

Table lamp Milo

The Balance system allows you to build bookcases, chests of drawers, TV cabinets, lockers and closets.

The boxes have classic doors opened with the push latch system and can be placed any way you want.

Candle holder Ring

Container Tassel

Decoration Geo

The medium size boxes open to the left or to the right, the large ones - up or down.

Round table

The Balance collection also contains tables: square, rectangular and round. You decide which one will best complete your interior arrangement.

## IT'S SO EASY!

Building unique furniture can be exceptionally easy. The Balance system is based on a few key modules that give unlimited possibilities of creating individual solutions. See for yourself, you won't even need a screwdriver.

# UNIVERSAL COLORS

The Balance Collection color palette combines natural wood color bases and shelves with black, white or gray boxes and will fit into any interior.

## **BALANCE COLLECTION**

Create your space as you want. Find inspiration or ready solutions at voxfurniture.com/Balance

Available colours:

white / gray / graphite / black

SHELVES / BASES / TABLE AND COUNTER TOPS Available colours: