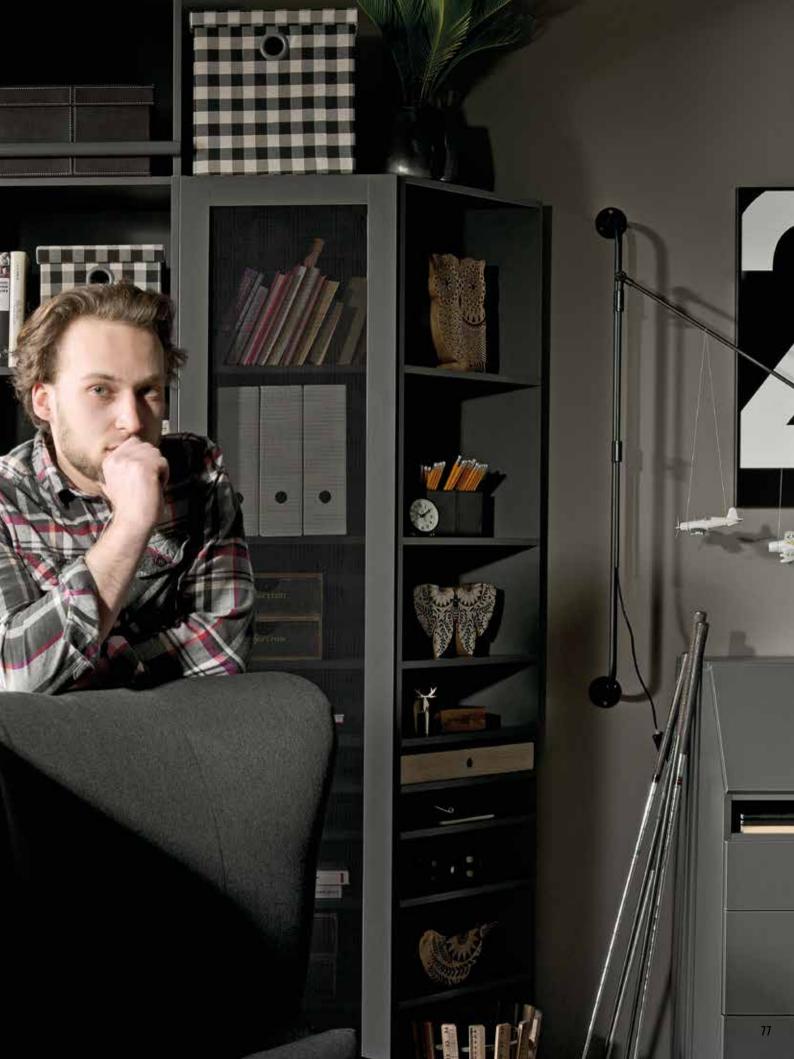

#### CREATIVE ORDER

When your office is filled with piles of things, it's difficult to keep focused. Lori brings you lots of adjustable shelves, drawer trolleys and even a handy ladder that will help you reach the higher parts of your bookshelf. And your most important things can be put in the drawers or wooden boxes.

Living room or home office - the Lori escritoire will fit both. By opening the door you can reach the most important things. The drawers will organize your papers, and the bottom chest will fit even the bigger files and folders.

A longer wall? You can extend the bookcase so that it looks custom made.

Thanks to its three colors, Lori allows for original arrangements. Gray oak, cashmere and graphite blend in well with other furniture and rooms. The accordion bookcase has all three of them.