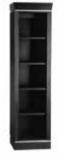

Bedside table with drawers w42,5/d40,5/h55 cm

Dressing table w100/d45/h79 cm

Stool Classic w49/d31/h45 cm

Wall shelf w85/d25/h30 cm

w160/d75/h80,5 cm

Chair Classic III w46/d60/h86 cm

Bookcase open narrow with wooden shelves w54/d48,5/h202 cm