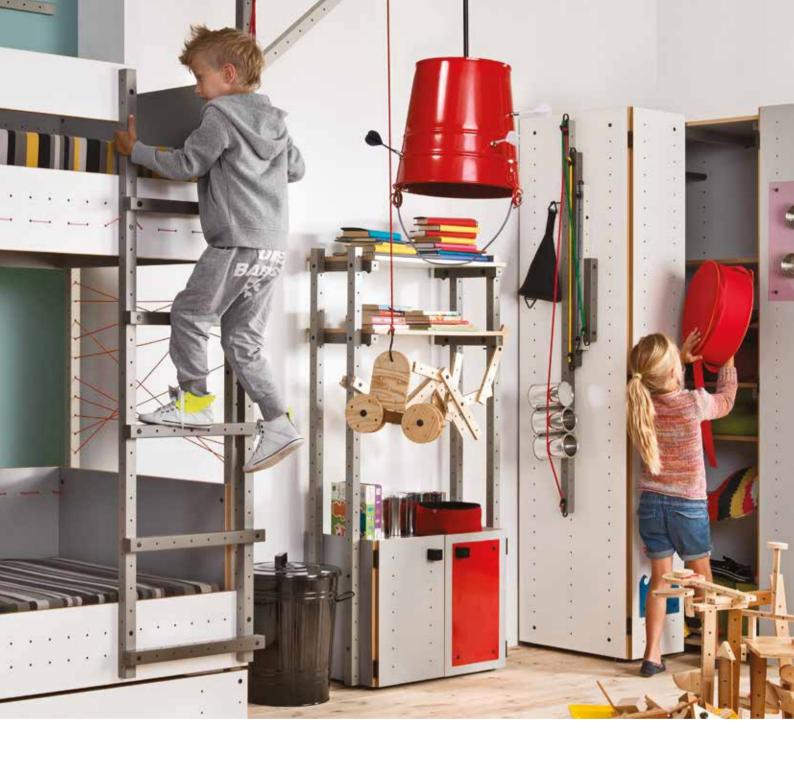

# FURNITURE DIFFERENT TO ANYTHING ELSE

A clever cabinet matching the couch will help save space. Rubber bands attached to he fronts of the cabinets allow to decorate them with pictures and accessories.

See how the Evolve couch changes. The closet, desk and bookcase cooperate with the couch but can also function on their own. The liftable mattress hides a practical bedclothes container. The lower couch drawer can fit an extra bed. The desk on wheels can always be moved somewhere else. The headboard cabinet contains a spacious cargo area with organizers.