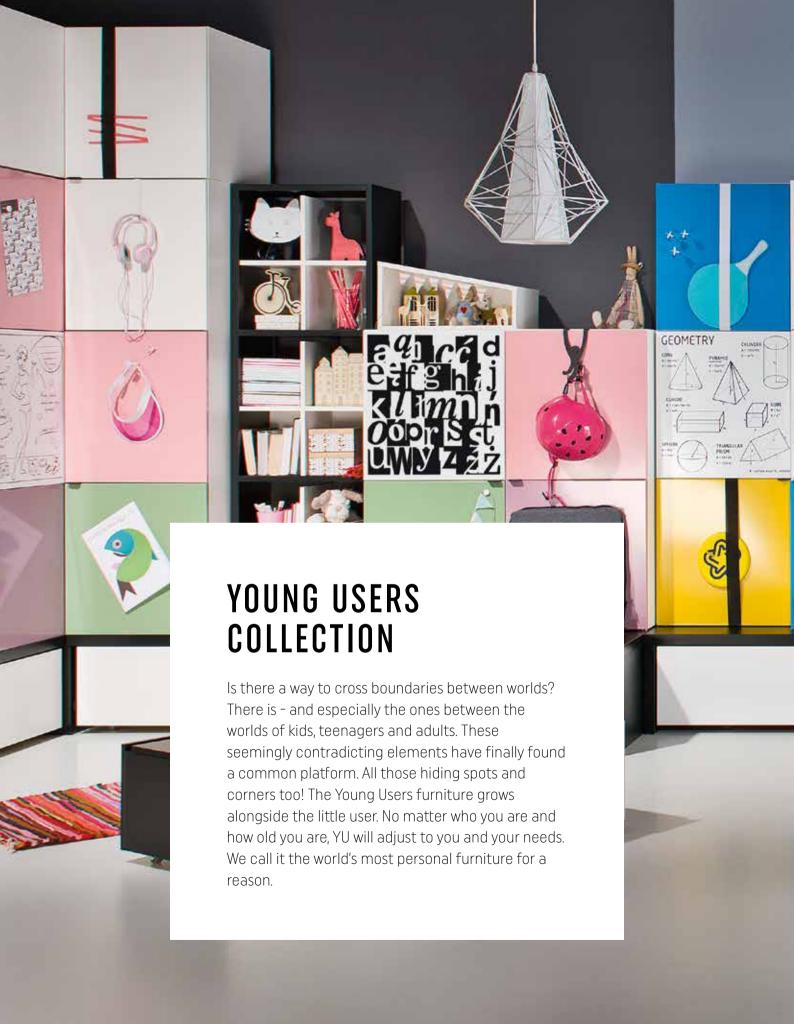

## YOUNG VOX JUNIOR COLLECTION

At VOX we care about balanced development of children and youngsters at all aspects of their lives. We carefully watch young people to design furniture that will keep on inspiring them. Our collections: Evolve, Young Users, Smart, Spot and 4 You don't offer ready, static solutions. It's furniture that encourages to explore and create. It additionally grows with the users and allows them to change the colors, sets and general appearance. It allows to experiment, rearrange, tinker, tamper and look for surprising solutions. Thanks to this feature, children can build their own worlds full of hideouts and dens.

# IT WILL ENDURE ALL YOUR IDEAS!

The Young Users collection allows to create all kinds of arrangements for children's and teenagers' rooms.

It's a revolution in the thinking of furniture. You don't need to replace it just because your needs have changed. Now you can just alter it according to your current interests.

Metal overlay Dart

Filler X

Metal overlay Memo boy

Furniture accessories and front covers allow to change the look of the whole room within moments.

## RESISTANT TO EVERYTHING EXCEPT CREATIVITY

Simple in its form, the YU furniture is made of modern laminated plywood, resistant to damage and easy to clean. Metal front covers can be quickly changed. Your child can use magnets, posters, games and school materials as well as dry-wipe markers to easily label the cabinets and so the very unique room is ready.