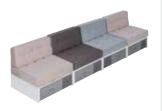

# ARRANGE IT YOUR WAY

Connect and separate the elements, create new compositions using different cushion colors and textures. Shape an interior where you'll love to rest and then change it so that everyone feels at home.

# FOR SITTING AND FOR LYING

Feel like napping? Three Custom modules easily make a comfortable bed. And if you want to cover up evidence of your little forty winks, just hide the blanket in the drawer below the seat.

The seat cushions won't slide down thanks to stripes of anti-slip mat, and the back board of the module will hold the back cushion in place. Various colors and textures of the cushions allow to create your own arrangement that can just as easily be changed.

Ceiling lamp Ombra

You can change the colors of the drawers by rotating them. The cushion textures can be freely mixed. There's no place for boredom in the Custom system, but there's space for your imagination.