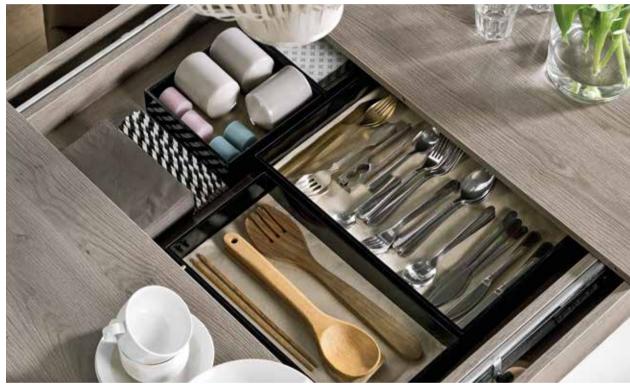

# PURE PLEASURE AND COMFORT

Spot brings much more into your dining room than just a unique look.

The comfortable table on wooden legs can be extended to a chosen length.

How often have you lacked room for condiments, napkins or cutlery? Practical compartments in the middle of the tabletop are a perfect place for dining room bits and pieces.