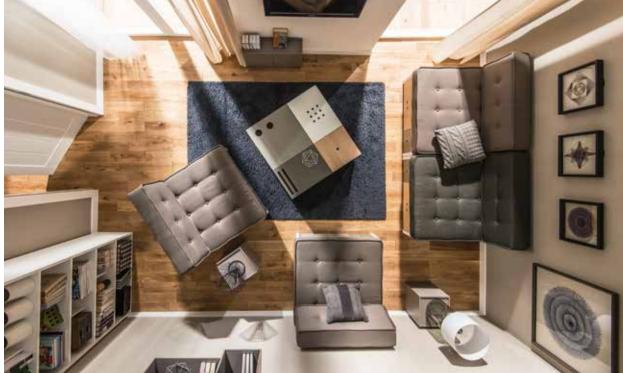

# ARRANGE IT YOUR WAY

Connect and separate the elements, create new compositions using different cushion colors and textures. Shape an interior where you'll love to rest and then change it so that everyone feels at home.

# FOR SITTING AND FOR LYING

Feel like napping? Three Custom modules easily make a comfortable bed. And if you want to cover up evidence of your little forty winks, just hide the blanket in the drawer below the seat.

The seat cushions won't slide down thanks to stripes of anti-slip mat, and the back board of the module will hold the back cushion in place. Various colors and textures of the cushions allow to create your own arrangement that can just as easily be changed.

Ceiling lamp Ombra

You can change the colors of the drawers by rotating them. The cushion textures can be freely mixed. There's no place for boredom in the Custom system, but there's space for your imagination.