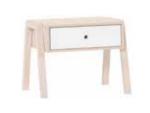

# A SPACE AS CLEVER AS YOU!

The many functionalities of 4 You make it a perfect fit for different kinds of interiors. The multifunctional bed can be both a resting spot and a comfortable work zone.

Bulb hanging lamp

Wall clock Sato

The home library at your hand's reach - just connect the headboard with a bookshelf.

Table Iamp Rullo

### **GET ORGANIZED!**

The dressing table piece can rest upon a low chest of drawers or a two sided bookcase. The hight of the tabletop is also comfortable for work and the functional shelf on the side makes it a classic desk. On the solid surface you can place a mirror or a mobile organizer - two accessories especially designed for this piece of furniture.

The multifunctional boxes can be used for storing accessories, documents or jewelry. The same boxes can create a single piece of furniture by stacking them up and clipping them together. What suits you best?