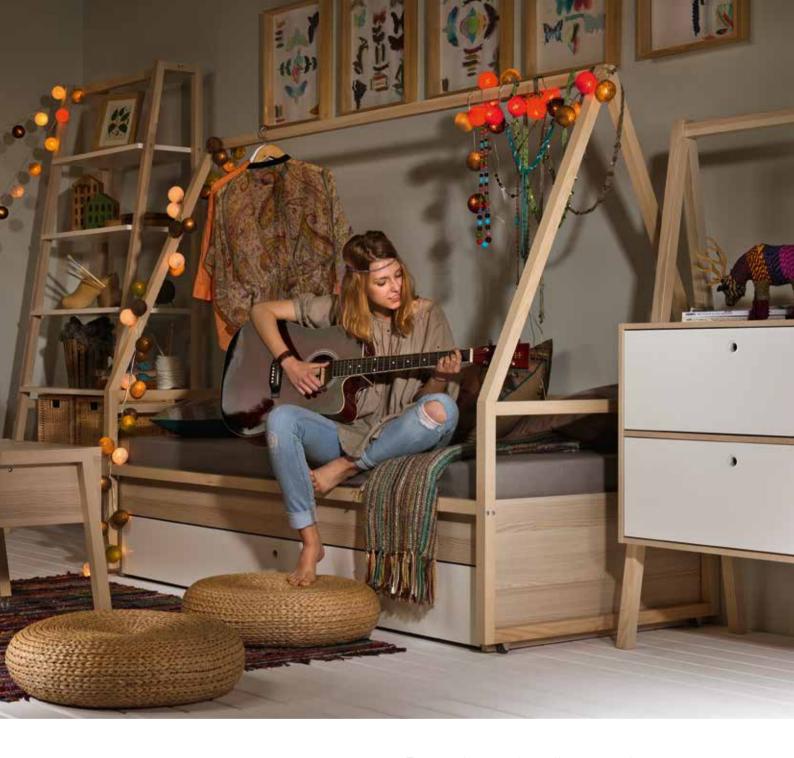

# WHO SAID THAT A BED IS ONLY FOR SLEEPING?

Create a new space and combine your bedroom and your living room.

Check how many functions a bed can have. Roll out a screen and have a movie night. At the side ladder you can place, for example, a flower pot and the spacious bookshelf behind the bed can fit more than just books.

# FOR WORK, PLAY AND STUDYING

Can a bed at the same time be a bookcase and a wardrobe? Of course! See how many functions the Spot bunk bed contains - storage for seasonal clothes, two sliding hangers and two bookcases.