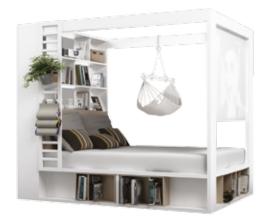

# WHO SAID THAT A BED IS ONLY FOR SLEEPING?

Create a new space and combine your bedroom and your living room.

Check how many functions a bed can have. Roll out a screen and have a movie night. At the side ladder you can place, for example, a flower pot and the spacious bookshelf behind the bed can fit more than just books.

AUGMENTED REALITY Scan this page with your device

Enter a new dimension! Check out all the possibilities our bed gives you!

Use the new 4 You by VOX app on your phone or tablet and discover all the functions of the 4 You bed.

More information on page 8 of this catalogue.