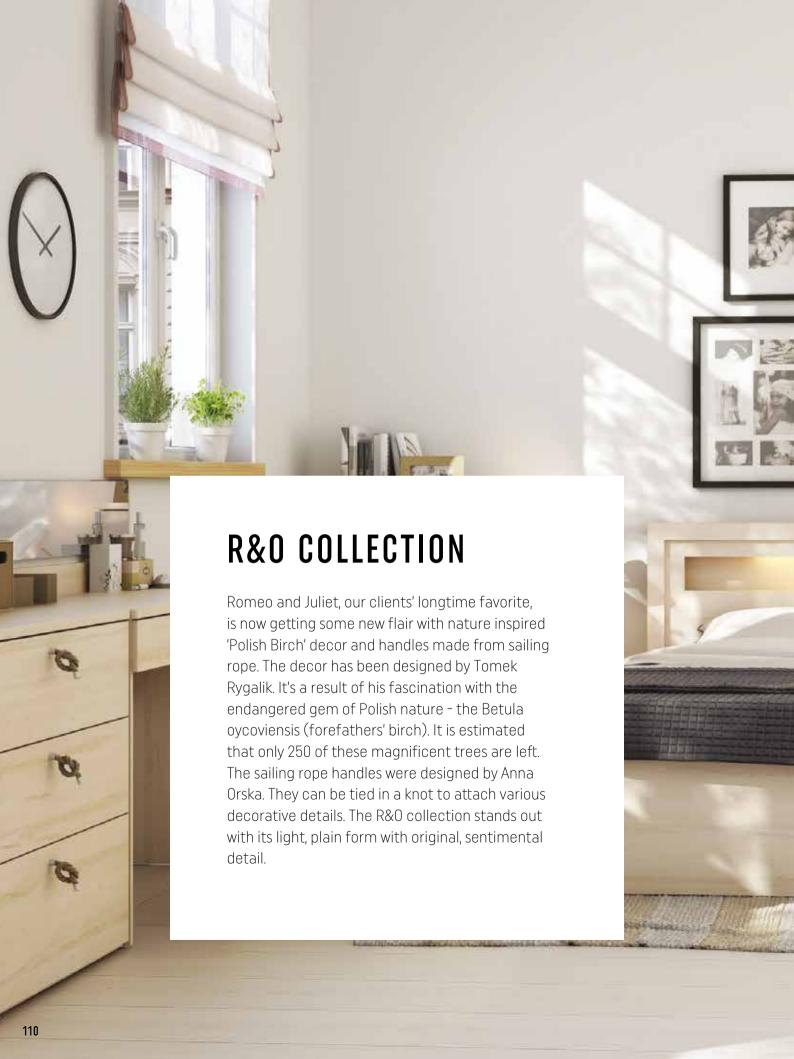

## THE FREEDOM OF CREATION

The appearance and functionality of the Balance system depend only on your imagination. Choose your colors, define functions and freely combine its elements without the use of screws or bolts.

#### **R&O COLLECTION**

BODY / FRONT Available colours:

laminated board Ojcow birch

Narrow chest of drawers w50/d44/h100,5 cm

Wide chest of drawers w90/d44/h78 cm

Mirror for dressing table w109,5/d2,5/h43 cm