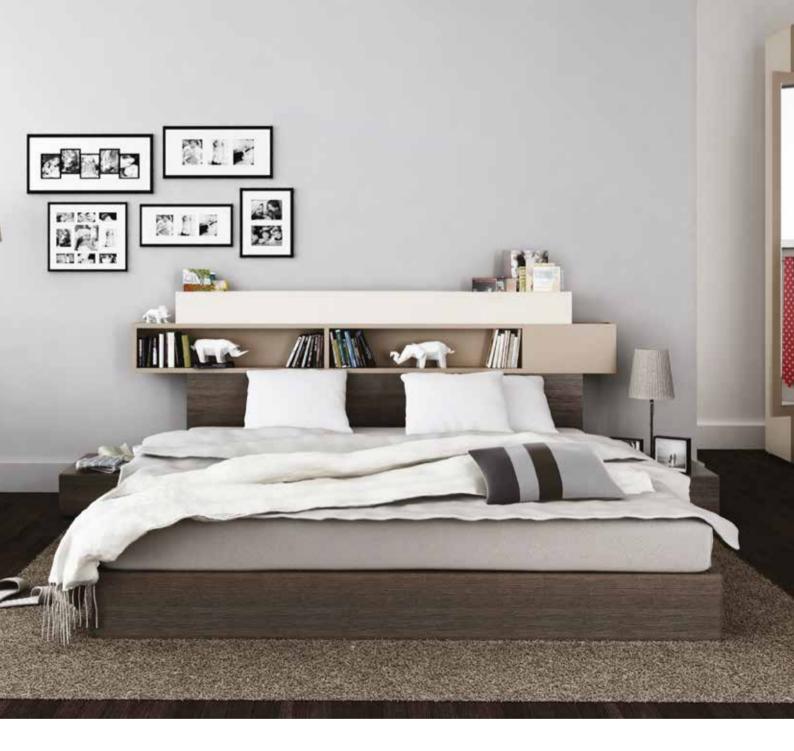

# WHO SAID THAT A BED IS ONLY FOR SLEEPING?

Create a new space and combine your bedroom and your living room.

Check how many functions a bed can have. Roll out a screen and have a movie night. At the side ladder you can place, for example, a flower pot and the spacious bookshelf behind the bed can fit more than just books.

AUGMENTED REALITY Scan this page with your device

Enter a new dimension! Check out all the possibilities our bed gives you!

Use the new 4 You by VOX app on your phone or tablet and discover all the functions of the 4 You bed.

More information on page 8 of this catalogue.