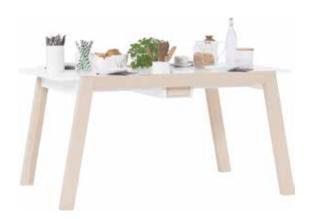

# PURE PLEASURE AND COMFORT

Spot brings much more into your dining room than just a unique look.

The comfortable table on wooden legs can be extended to a chosen length.

How often have you lacked room for condiments, napkins or cutlery? Practical compartments in the middle of the tabletop are a perfect place for dining room bits and pieces.