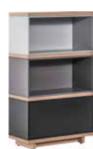

## THE FREEDOM OF CREATION

The appearance and functionality of the Balance system depend only on your imagination. Choose your colors, define functions and freely combine its elements without the use of screws or bolts.

Table lamp Milo

The Balance system allows you to build bookcases, chests of drawers, TV cabinets, lockers and closets.

The boxes have classic doors opened with the push latch system and can be placed any way you want.

Medium-sized open box w32/d32/h32 cm

Wide dark bookcase w138/d32/h170 cm

Large box with a door w64/d32/h32 cm

Medium-sized box with a door w32/d32/h32 cm

Small open box w32/d32/h17 cm

Narrow bright bookcase w64/d32/h115 cm