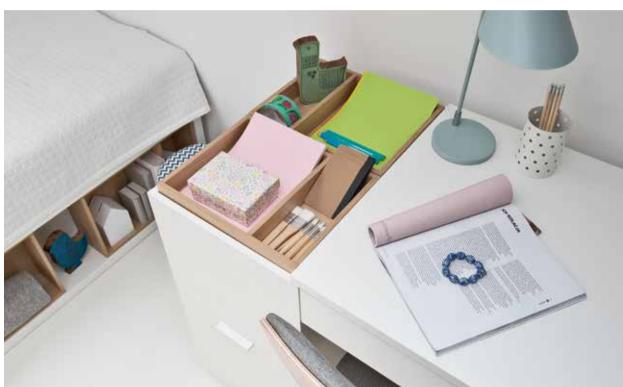

### **GET ORGANIZED!**

The dressing table piece can rest upon a low chest of drawers or a two sided bookcase. The hight of the tabletop is also comfortable for work and the functional shelf on the side makes it a classic desk. On the solid surface you can place a mirror or a mobile organizer - two accessories especially designed for this piece of furniture.

The multifunctional boxes can be used for storing accessories, documents or jewelry. The same boxes can create a single piece of furniture by stacking them up and clipping them together. What suits you best?