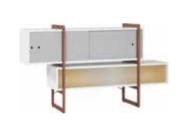

# UNIVERSAL COLORS

The Balance Collection color palette combines natural wood color bases and shelves with black, white or gray boxes and will fit into any interior.

## **BALANCE COLLECTION**

Create your space as you want. Find inspiration or ready solutions at voxfurniture.com/Balance

Available colours:

white / gray / graphite / black

SHELVES / BASES / TABLE AND COUNTER TOPS Available colours:

oak

Small table w92/d92/h76 cm

Large table w175/d92/h76 cm

Round table w120/h76 cm

Medium-sized table w138/d92/h76 cm

Wide bright bookcase w138/d32/h170 cm

w138/d64/h78 cm

Large open box w64/d32/h32 cm