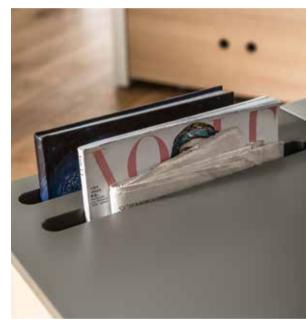

### AND WHAT ABOUT THE TABLE?

It doesn't like to be put aside. It does all it can to be at hand. Its top, cleverly divided into four parts, hides useful compartments. It's the perfect place for little bits and pieces that you always find handy, but don't want on display. One part of the tabletop can be lifted to make a comfortable, hovering table. Practical holes on the top will allow your laptop to breathe with ease.