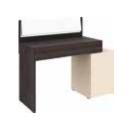

#### Custom table

### AND WHAT ABOUT THE TABLE?

It doesn't like to be put aside. It does all it can to be at hand. Its top, cleverly divided into four parts, hides useful compartments. It's the perfect place for little bits and pieces that you always find handy, but don't want on display. One part of the tabletop can be lifted to make a comfortable, hovering table. Practical holes on the top will allow your laptop to breathe with ease.