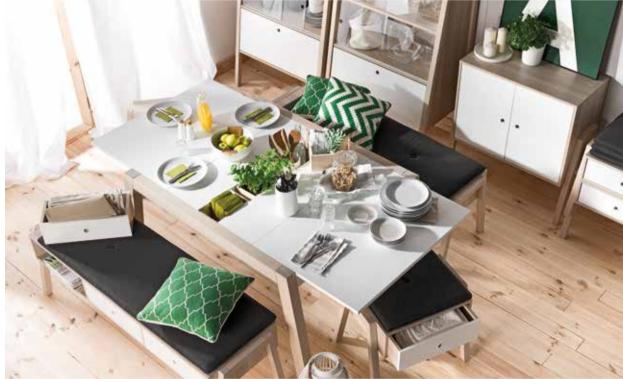

# PURE PLEASURE AND COMFORT

Spot brings much more into your dining room than just a unique look.

The comfortable table on wooden legs can be extended to a chosen length.

How often have you lacked room for condiments, napkins or cutlery? Practical compartments in the middle of the tabletop are a perfect place for dining room bits and pieces.

Salad bowl Keno

Set for spices Tassel