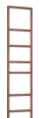

Small box with sliding rails w138/d40/h26 cm

Secretaire box w138/d43/h26 cm

Medium-sized ladder with stabilizing cross 2 pcs. w48/d2/h96 cm

Escritoire frames with stabilizer w2/d48/h96cm

High single ladder w48/d2/h218 cm

High ladder with stabilizing cross 2 pcs. w48/d2/h218 cm

Ladder for organizers w48/h219 cm

Ladder with organizers w48/h218 cm

w48/d2/h54 cm

Medium-sized single ladder w48/d2/h96 cm

Low single ladder w48/d2/h54 cm