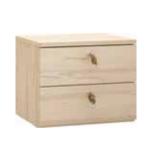

Table lamp Milo

The Balance system allows you to build bookcases, chests of drawers, TV cabinets, lockers and closets.

The boxes have classic doors opened with the push latch system and can be placed any way you want.

Candle holder Ring

Container Tassel

Decoration Geo

The medium size boxes open to the left or to the right, the large ones - up or down.

Round table

The Balance collection also contains tables: square, rectangular and round. You decide which one will best complete your interior arrangement.