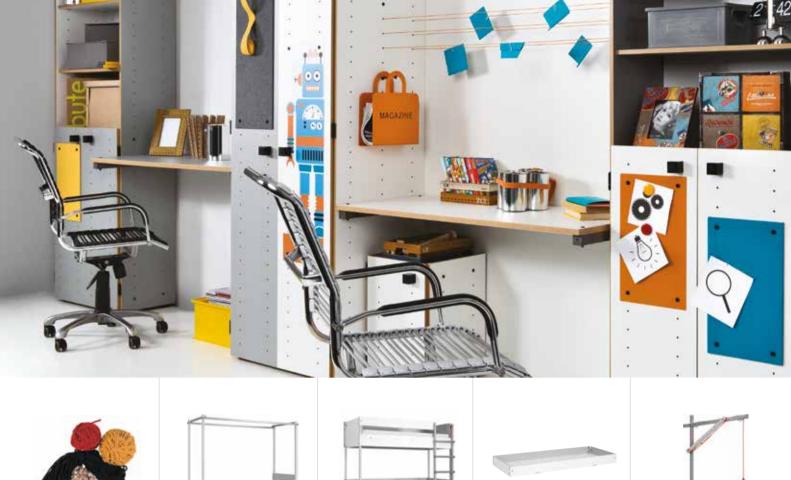

# IT WILL ENDURE ALL YOUR IDEAS!

The Young Users collection allows to create all kinds of arrangements for children's and teenagers' rooms.

It's a revolution in the thinking of furniture. You don't need to replace it just because your needs have changed. Now you can just alter it according to your current interests.

Metal overlay Dart

Filler X

Metal overlay Memo boy

Furniture accessories and front covers allow to change the look of the whole room within moments.

## RESISTANT TO EVERYTHING EXCEPT CREATIVITY

Simple in its form, the YU furniture is made of modern laminated plywood, resistant to damage and easy to clean. Metal front covers can be quickly changed. Your child can use magnets, posters, games and school materials as well as dry-wipe markers to easily label the cabinets and so the very unique room is ready.