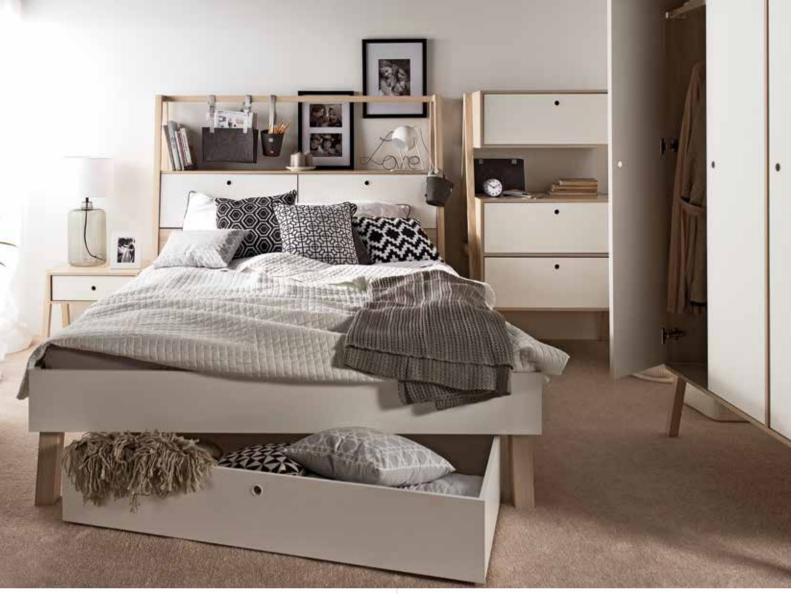

# WHO SAID THAT A BED IS ONLY FOR SLEEPING?

Create a new space and combine your bedroom and your living room.

Check how many functions a bed can have. Roll out a screen and have a movie night. At the side ladder you can place, for example, a flower pot and the spacious bookshelf behind the bed can fit more than just books.

AUGMENTED REALITY Scan this page with your device

Enter a new dimension! Check out all the possibilities our bed gives you!

Use the new 4 You by VOX app on your phone or tablet and discover all the functions of the 4 You bed.

More information on page 8 of this catalogue.