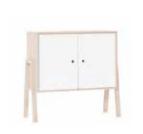

## THE FREEDOM OF CREATION

The appearance and functionality of the Balance system depend only on your imagination. Choose your colors, define functions and freely combine its elements without the use of screws or bolts.

Table lamp Milo

The Balance system allows you to build bookcases, chests of drawers, TV cabinets, lockers and closets.

The boxes have classic doors opened with the push latch system and can be placed any way you want.

Candle holder Ring

Container Tassel

Decoration Geo

The medium size boxes open to the left or to the right, the large ones - up or down.

Round table

The Balance collection also contains tables: square, rectangular and round. You decide which one will best complete your interior arrangement.