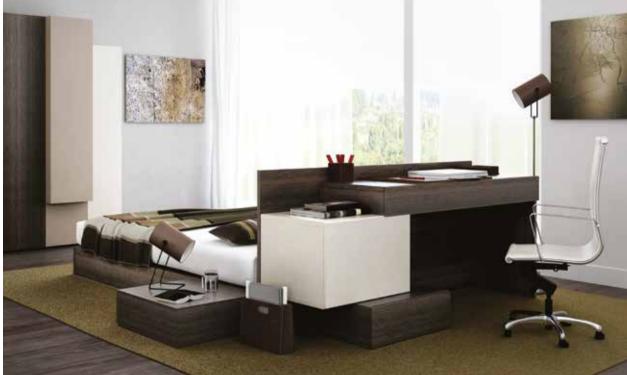

# A SPACE AS CLEVER AS YOU!

The many functionalities of 4 You make it a perfect fit for different kinds of interiors. The multifunctional bed can be both a resting spot and a comfortable work zone.

Bulb hanging lamp

Wall clock Sato

The home library at your hand's reach - just connect the headboard with a bookshelf.

Table Iamp Rullo

### **GET ORGANIZED!**

The dressing table piece can rest upon a low chest of drawers or a two sided bookcase. The hight of the tabletop is also comfortable for work and the functional shelf on the side makes it a classic desk. On the solid surface you can place a mirror or a mobile organizer - two accessories especially designed for this piece of furniture.

The multifunctional boxes can be used for storing accessories, documents or jewelry. The same boxes can create a single piece of furniture by stacking them up and clipping them together. What suits you best?