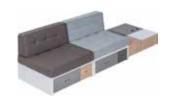

# ARRANGE IT YOUR WAY

Connect and separate the elements, create new compositions using different cushion colors and textures. Shape an interior where you'll love to rest and then change it so that everyone feels at home.

### AND WHAT ABOUT THE TABLE?

It doesn't like to be put aside. It does all it can to be at hand. Its top, cleverly divided into four parts, hides useful compartments. It's the perfect place for little bits and pieces that you always find handy, but don't want on display. One part of the tabletop can be lifted to make a comfortable, hovering table. Practical holes on the top will allow your laptop to breathe with ease.

# FOR SITTING AND FOR LYING

Feel like napping? Three Custom modules easily make a comfortable bed. And if you want to cover up evidence of your little forty winks, just hide the blanket in the drawer below the seat.