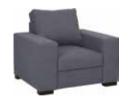

### UPHOLSTERED FURNITURE

3-seat couch Mio w225/d77/h72 cm

2-seat couch Mio w152/d77/h72 cm

Armchair Mio w79/d77/h72 cm

Armchair Amsterdam III w86/d93/h83 cm

2-seat sofa Roce w130/d80/h82 cm

Armchair Roce w80/d80/h82 cm