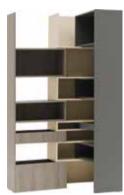

## THE FREEDOM OF CREATION

The appearance and functionality of the Balance system depend only on your imagination. Choose your colors, define functions and freely combine its elements without the use of screws or bolts.

Table lamp Milo

The Balance system allows you to build bookcases, chests of drawers, TV cabinets, lockers and closets.

The boxes have classic doors opened with the push latch system and can be placed any way you want.

Candle holder Ring

Container Tassel

Decoration Geo

The medium size boxes open to the left or to the right, the large ones - up or down.

Round table

The Balance collection also contains tables: square, rectangular and round. You decide which one will best complete your interior arrangement.

## IT'S SO EASY!

Building unique furniture can be exceptionally easy. The Balance system is based on a few key modules that give unlimited possibilities of creating individual solutions. See for yourself, you won't even need a screwdriver.