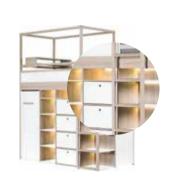

# WHO SAID THAT A BED IS ONLY FOR SLEEPING?

Create a new space and combine your bedroom and your living room.

Check how many functions a bed can have. Roll out a screen and have a movie night. At the side ladder you can place, for example, a flower pot and the spacious bookshelf behind the bed can fit more than just books.

AUGMENTED REALITY Scan this page with your device

Enter a new dimension! Check out all the possibilities our bed gives you!

Use the new 4 You by VOX app on your phone or tablet and discover all the functions of the 4 You bed.

More information on page 8 of this catalogue.