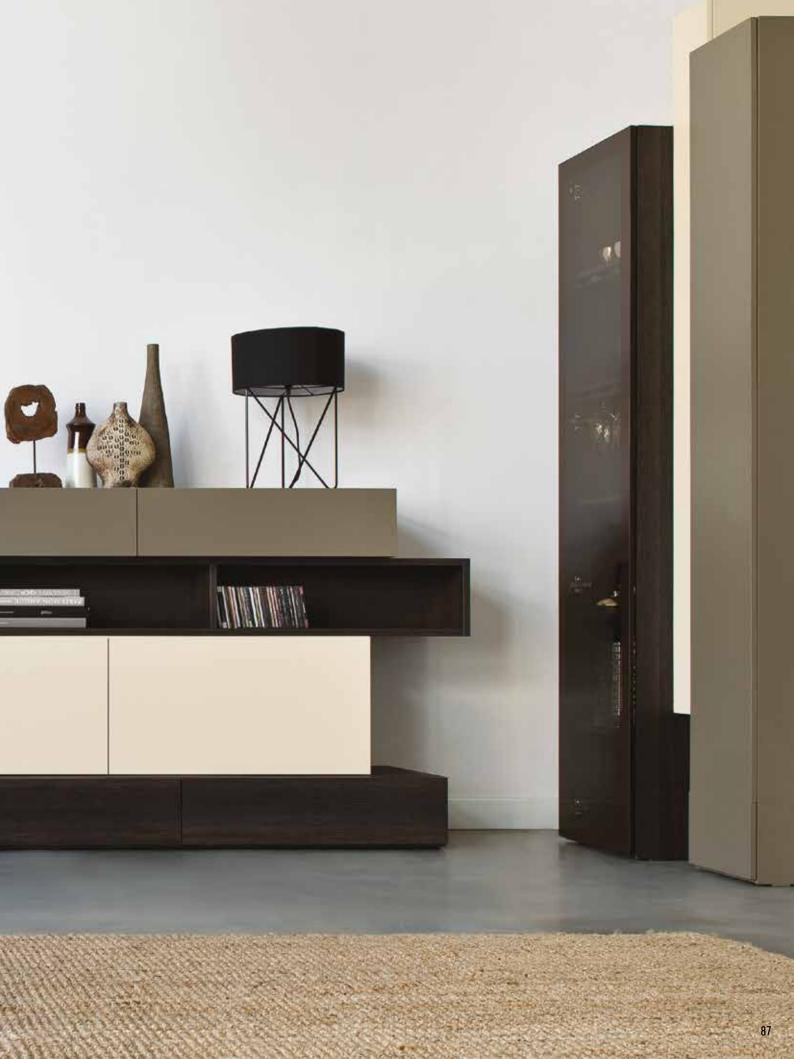

### LET US SURPRISE YOU!

Furniture uses can be different than what you know from experience. 4 You has dozens of inspiring solutions for you.

A glass fronted cabinet can be put together in two ways. You decide whether the open part is at the top or at the bottom.

Teapot Tassel