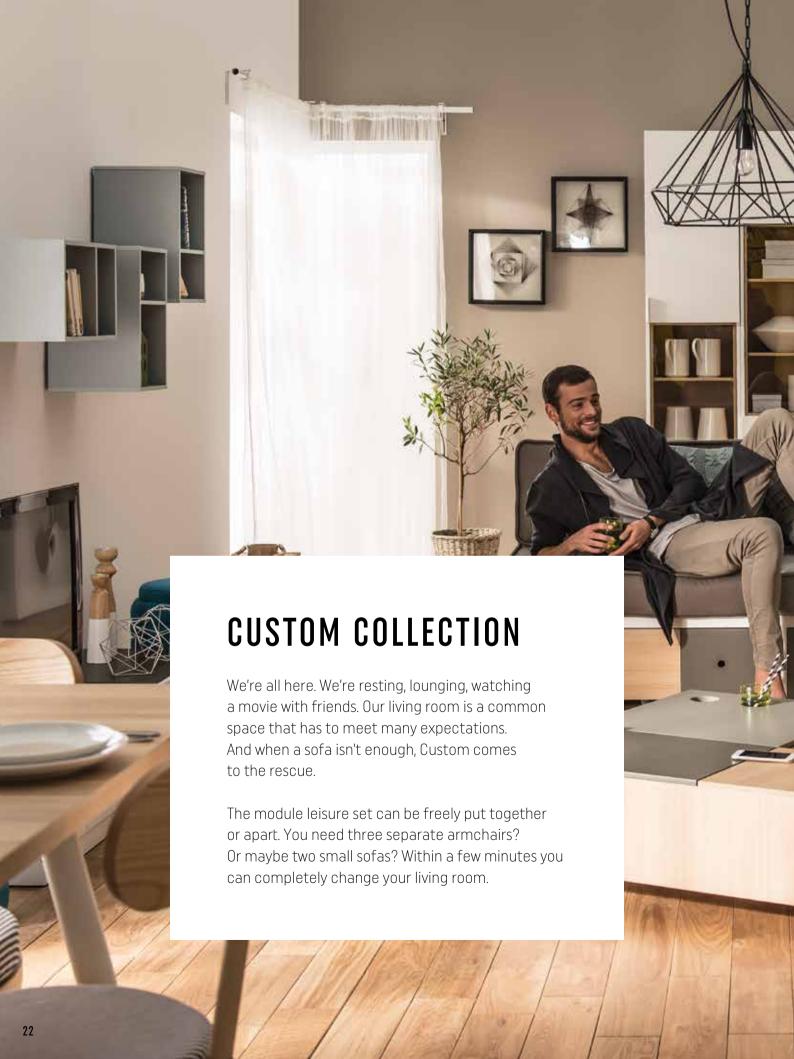

## **CUSTOM COLLECTION**

Create your space as you want. Find inspiration or ready solutions at voxfurniture.com/Custom

TABLE, SEAT BASE Available colours:

white / light gray/ dark gray / oak

Cushion colours:

# ARRANGE IT YOUR WAY

Connect and separate the elements, create new compositions using different cushion colors and textures. Shape an interior where you'll love to rest and then change it so that everyone feels at home.

# FOR SITTING AND FOR LYING

Feel like napping? Three Custom modules easily make a comfortable bed. And if you want to cover up evidence of your little forty winks, just hide the blanket in the drawer below the seat.

The seat cushions won't slide down thanks to stripes of anti-slip mat, and the back board of the module will hold the back cushion in place. Various colors and textures of the cushions allow to create your own arrangement that can just as easily be changed.