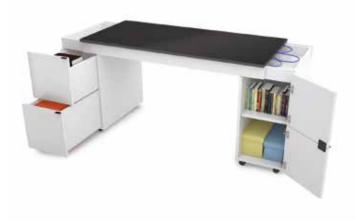

# WHO SAID THAT A BED IS ONLY FOR SLEEPING?

Create a new space and combine your bedroom and your living room.

Check how many functions a bed can have. Roll out a screen and have a movie night. At the side ladder you can place, for example, a flower pot and the spacious bookshelf behind the bed can fit more than just books.

AUGMENTED REALITY Scan this page with your device

Enter a new dimension! Check out all the possibilities our bed gives you!

Use the new 4 You by VOX app on your phone or tablet and discover all the functions of the 4 You bed.

More information on page 8 of this catalogue.