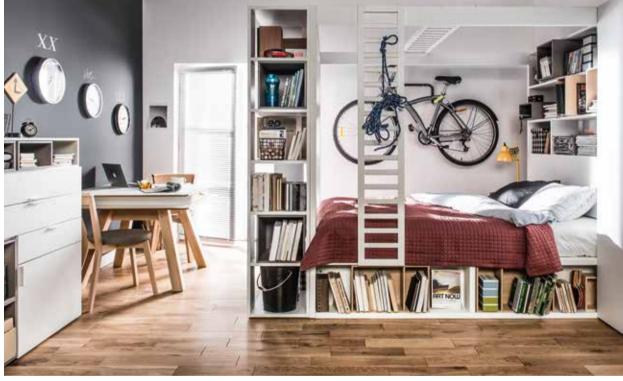

# WHO SAID THAT A BED IS ONLY FOR SLEEPING?

Create a new space and combine your bedroom and your living room.

Check how many functions a bed can have. Roll out a screen and have a movie night. At the side ladder you can place, for example, a flower pot and the spacious bookshelf behind the bed can fit more than just books.

AUGMENTED REALITY Scan this page with your device

Enter a new dimension! Check out all the possibilities our bed gives you!

Use the new 4 You by VOX app on your phone or tablet and discover all the functions of the 4 You bed.

More information on page 8 of this catalogue.