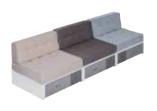

# ARRANGE IT YOUR WAY

Connect and separate the elements, create new compositions using different cushion colors and textures. Shape an interior where you'll love to rest and then change it so that everyone feels at home.

# FOR SITTING AND FOR LYING

Feel like napping? Three Custom modules easily make a comfortable bed. And if you want to cover up evidence of your little forty winks, just hide the blanket in the drawer below the seat.

The seat cushions won't slide down thanks to stripes of anti-slip mat, and the back board of the module will hold the back cushion in place. Various colors and textures of the cushions allow to create your own arrangement that can just as easily be changed.

Ceiling lamp Ombra

You can change the colors of the drawers by rotating them. The cushion textures can be freely mixed. There's no place for boredom in the Custom system, but there's space for your imagination.