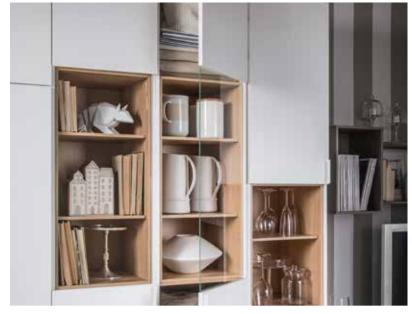

## THE FREEDOM OF CREATION

The appearance and functionality of the Balance system depend only on your imagination. Choose your colors, define functions and freely combine its elements without the use of screws or bolts.

Table lamp Milo

The Balance system allows you to build bookcases, chests of drawers, TV cabinets, lockers and closets.

The boxes have classic doors opened with the push latch system and can be placed any way you want.

Candle holder Ring

Container Tassel

Decoration Geo

The medium size boxes open to the left or to the right, the large ones - up or down.

Round table

The Balance collection also contains tables: square, rectangular and round. You decide which one will best complete your interior arrangement.