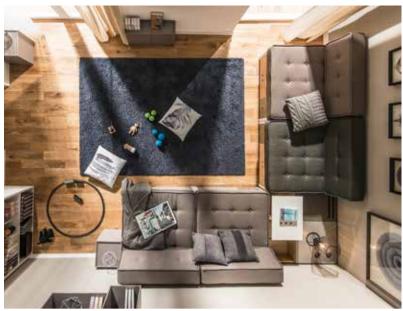

# ARRANGE IT YOUR WAY

Connect and separate the elements, create new compositions using different cushion colors and textures. Shape an interior where you'll love to rest and then change it so that everyone feels at home.

# FOR SITTING AND FOR LYING

Feel like napping? Three Custom modules easily make a comfortable bed. And if you want to cover up evidence of your little forty winks, just hide the blanket in the drawer below the seat.

The seat cushions won't slide down thanks to stripes of anti-slip mat, and the back board of the module will hold the back cushion in place. Various colors and textures of the cushions allow to create your own arrangement that can just as easily be changed.

Ceiling lamp Ombra

You can change the colors of the drawers by rotating them. The cushion textures can be freely mixed. There's no place for boredom in the Custom system, but there's space for your imagination.