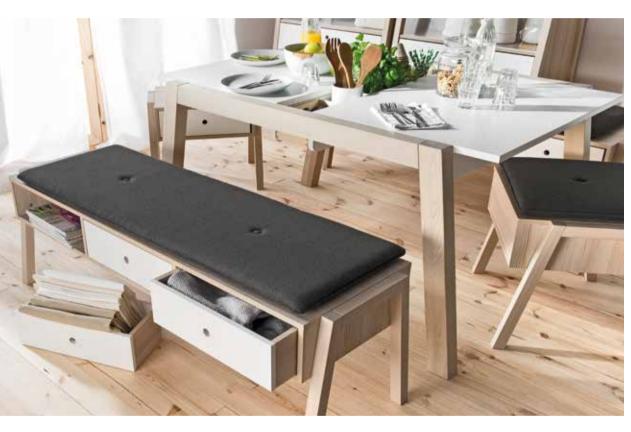

# FOR SITTING AND FOR LYING

Feel like napping? Three Custom modules easily make a comfortable bed. And if you want to cover up evidence of your little forty winks, just hide the blanket in the drawer below the seat.

The seat cushions won't slide down thanks to stripes of anti-slip mat, and the back board of the module will hold the back cushion in place. Various colors and textures of the cushions allow to create your own arrangement that can just as easily be changed.

Ceiling lamp Ombra

You can change the colors of the drawers by rotating them. The cushion textures can be freely mixed. There's no place for boredom in the Custom system, but there's space for your imagination.