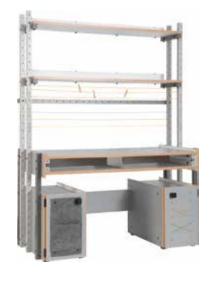

# WHO SAID THAT A BED IS ONLY FOR SLEEPING?

Create a new space and combine your bedroom and your living room.

Check how many functions a bed can have. Roll out a screen and have a movie night. At the side ladder you can place, for example, a flower pot and the spacious bookshelf behind the bed can fit more than just books.

AUGMENTED REALITY Scan this page with your device

Enter a new dimension! Check out all the possibilities our bed gives you!

Use the new 4 You by VOX app on your phone or tablet and discover all the functions of the 4 You bed.

More information on page 8 of this catalogue.