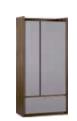

#### 4 YOU COLLECTION

BODY / FRONT Available colours:

white

**BOXES** Available colours:

gray / marine / oak

1-door wardrobe w57,5/d42/h206 cm

2-door wardrobe w92/d42/h206 cm

Corner wardrobe w105/d103,5/h206 cm

2-door wardrobe II w100/d57/h206 cm

4-door wardrobe w180/d57/h206 cm w180/d57/h241 cm w180/d57/h261 cm\* \* while stock lasts

Side wall bookcase w57/d22/h206 cm w57/d22/h240 cm w57/d22/h260 cm\* \* while stock lasts