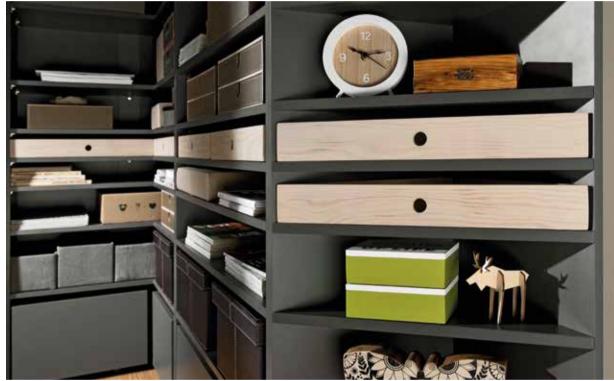

# UNIVERSAL COLORS

The Balance Collection color palette combines natural wood color bases and shelves with black, white or gray boxes and will fit into any interior.

## **BALANCE COLLECTION**

Create your space as you want. Find inspiration or ready solutions at voxfurniture.com/Balance

Available colours:

white / gray / graphite / black

SHELVES / BASES / TABLE AND COUNTER TOPS Available colours: