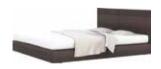

### SPOT ADJUSTMENTS

When you want to rest, there's no better room than a Spot bedroom. Spacious closets, chests of drawers, compartments in the headboard of your bed - Spot will fit in more than just your dreams.

Mug Ordo

Organizer Ordo

You'll find lots of space for your favorite books and other things on the Spot shelf. The headboard with removable upholstery is slanted at an optimal angle. You'll appreciate its comfort once you start using it.

### SPOT COLLECTION

BODY / FRONT Available colours:

acacia

FRONT Available colours:

white / graphite

Table with a raised worktop w67/d51/h57 cm

Drawers for two-sided desk set 2 pcs. w67/d30/h10 cm

Drawser organizer w75/d20/h10 cm