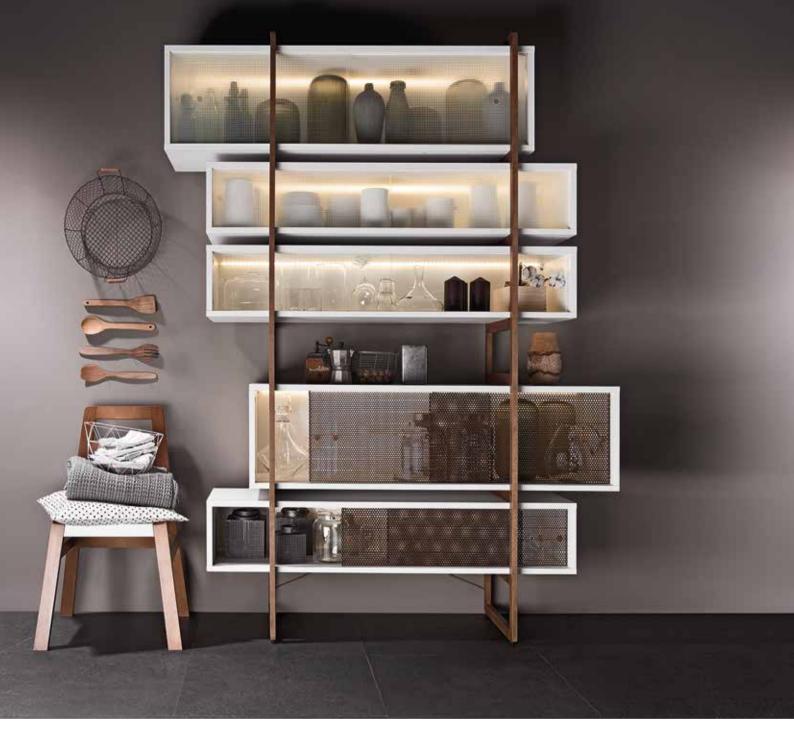

## THE FREEDOM OF CREATION

The appearance and functionality of the Balance system depend only on your imagination. Choose your colors, define functions and freely combine its elements without the use of screws or bolts.

Table lamp Milo

The Balance system allows you to build bookcases, chests of drawers, TV cabinets, lockers and closets.

The boxes have classic doors opened with the push latch system and can be placed any way you want.

Candle holder Ring

Container Tassel

Decoration Geo

The medium size boxes open to the left or to the right, the large ones - up or down.

Round table

The Balance collection also contains tables: square, rectangular and round. You decide which one will best complete your interior arrangement.

## IT'S SO EASY!

Building unique furniture can be exceptionally easy. The Balance system is based on a few key modules that give unlimited possibilities of creating individual solutions. See for yourself, you won't even need a screwdriver.