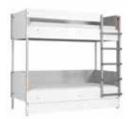

# FOR WORK, PLAY AND STUDYING

Can a bed at the same time be a bookcase and a wardrobe? Of course! See how many functions the Spot bunk bed contains - storage for seasonal clothes, two sliding hangers and two bookcases.