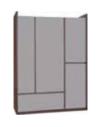

#### 4 YOU COLLECTION

BODY / FRONT Available colours:

white

**BOXES** Available colours:

gray / marine / oak

1-door wardrobe w57,5/d42/h206 cm

2-door wardrobe w92/d42/h206 cm

Corner wardrobe w105/d103,5/h206 cm

2-door wardrobe II w100/d57/h206 cm

4-door wardrobe w180/d57/h206 cm w180/d57/h241 cm w180/d57/h261 cm\* \* while stock lasts

Side wall bookcase w57/d22/h206 cm w57/d22/h240 cm w57/d22/h260 cm\* \* while stock lasts