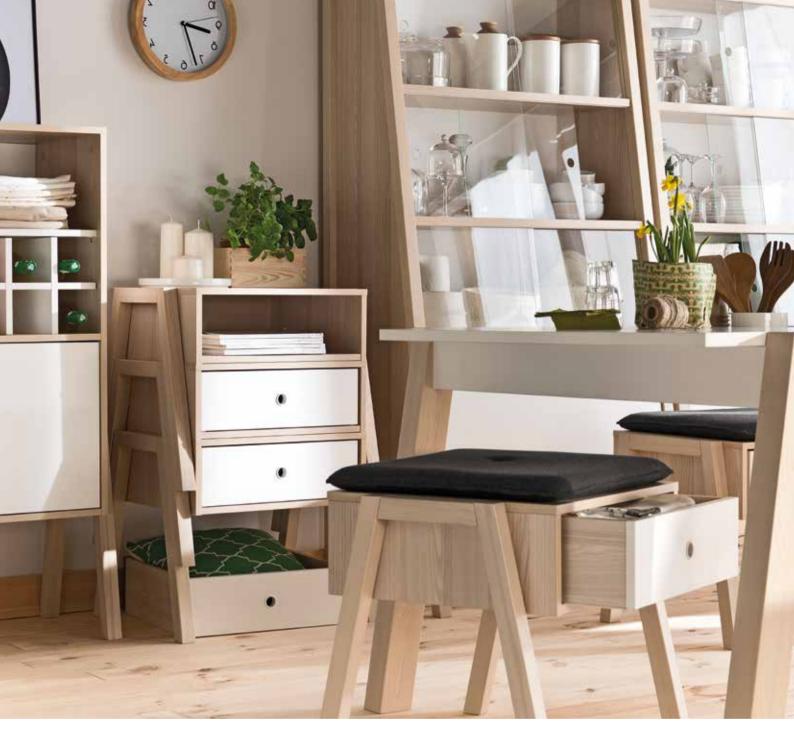

## THE FREEDOM OF CREATION

The appearance and functionality of the Balance system depend only on your imagination. Choose your colors, define functions and freely combine its elements without the use of screws or bolts.

Table lamp Milo

The Balance system allows you to build bookcases, chests of drawers, TV cabinets, lockers and closets.

The boxes have classic doors opened with the push latch system and can be placed any way you want.

Candle holder Ring

Container Tassel

Decoration Geo

The medium size boxes open to the left or to the right, the large ones - up or down.

Round table

The Balance collection also contains tables: square, rectangular and round. You decide which one will best complete your interior arrangement.

## IT'S SO EASY!

Building unique furniture can be exceptionally easy. The Balance system is based on a few key modules that give unlimited possibilities of creating individual solutions. See for yourself, you won't even need a screwdriver.