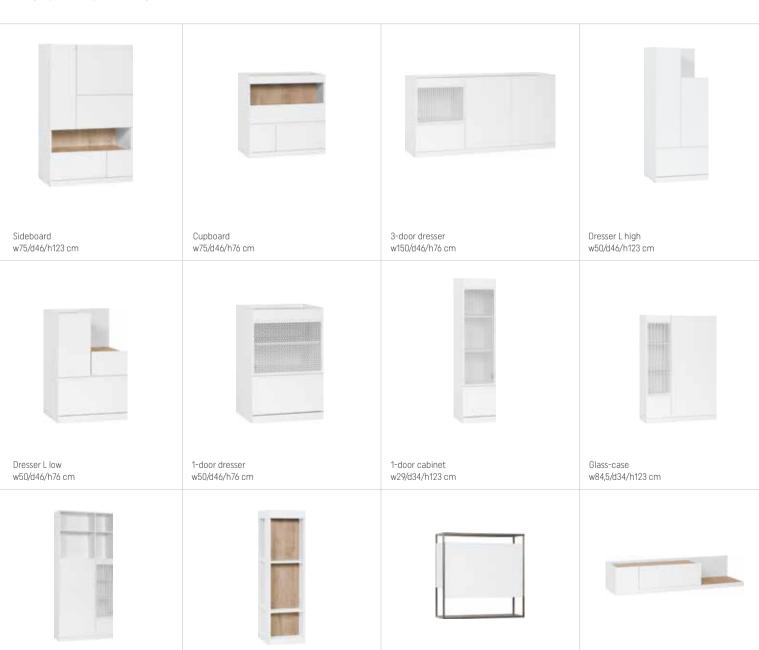

### SPOT COLLECTION

BODY / FRONT Available colours:

acacia

**FRONT** Available colours:

white

w87,6/d56,5/h210 cm

Sideboard

w159,9/d40/h80 cm

Cupboard w159,9/d40/h122 cm

Extendable table w146-198/d104/h76 cm

Coffee table w87/d80/h43 cm

Bench with 3 drawers w154/d47/h48 cm

Box for table and coffee table w23/d15/h10 cm

Double door dresser w87,4/d40/h90 cm

Bedside table/Stool with drawer w57,5/d47/h48 cm

Storage unit for shoes w87,5/d28,6/h150 cm

Wine rack w44,6/d35,9/h22,2 cm

Double bed with flat headboard w145/d213/h106,5 cm

Cover on headboard for double bed Spot w189/d2/h60 cm