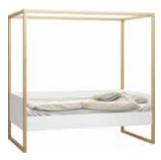

# WHO SAID THAT A BED IS ONLY FOR SLEEPING?

Create a new space and combine your bedroom and your living room.

Check how many functions a bed can have. Roll out a screen and have a movie night. At the side ladder you can place, for example, a flower pot and the spacious bookshelf behind the bed can fit more than just books.

AUGMENTED REALITY Scan this page with your device

Enter a new dimension! Check out all the possibilities our bed gives you!

Use the new 4 You by VOX app on your phone or tablet and discover all the functions of the 4 You bed.

More information on page 8 of this catalogue.