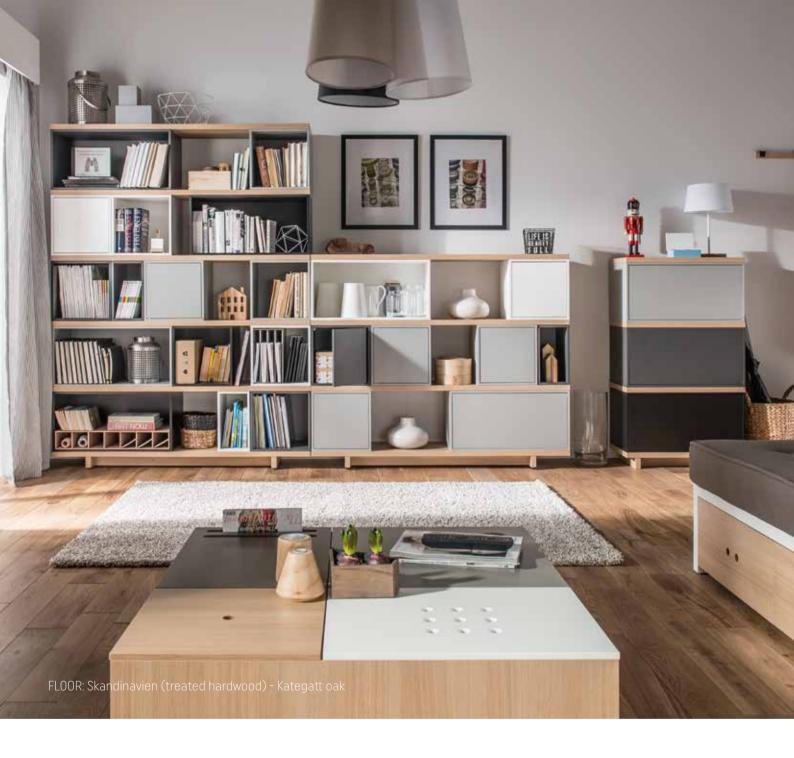

## THE FREEDOM OF CREATION

The appearance and functionality of the Balance system depend only on your imagination. Choose your colors, define functions and freely combine its elements without the use of screws or bolts.

Table lamp Milo

The Balance system allows you to build bookcases, chests of drawers, TV cabinets, lockers and closets.

The boxes have classic doors opened with the push latch system and can be placed any way you want.

Candle holder Ring

Container Tassel

Decoration Geo

The medium size boxes open to the left or to the right, the large ones - up or down.

Round table

The Balance collection also contains tables: square, rectangular and round. You decide which one will best complete your interior arrangement.

# UNIVERSAL COLORS

The Balance Collection color palette combines natural wood color bases and shelves with black, white or gray boxes and will fit into any interior.

## **BALANCE COLLECTION**

Create your space as you want. Find inspiration or ready solutions at voxfurniture.com/Balance

Available colours:

white / gray / graphite / black

SHELVES / BASES / TABLE AND COUNTER TOPS Available colours: