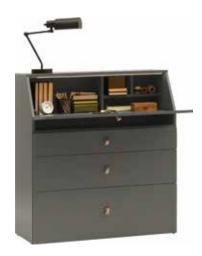

#### CREATIVE ORDER

When your office is filled with piles of things, it's difficult to keep focused. Lori brings you lots of adjustable shelves, drawer trolleys and even a handy ladder that will help you reach the higher parts of your bookshelf. And your most important things can be put in the drawers or wooden boxes.

Living room or home office - the Lori escritoire will fit both. By opening the door you can reach the most important things. The drawers will organize your papers, and the bottom chest will fit even the bigger files and folders.