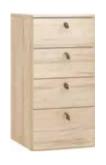

Table lamp Milo

The Balance system allows you to build bookcases, chests of drawers, TV cabinets, lockers and closets.

The boxes have classic doors opened with the push latch system and can be placed any way you want.

Candle holder Ring

Container Tassel

Decoration Geo

The medium size boxes open to the left or to the right, the large ones - up or down.

Round table

The Balance collection also contains tables: square, rectangular and round. You decide which one will best complete your interior arrangement.