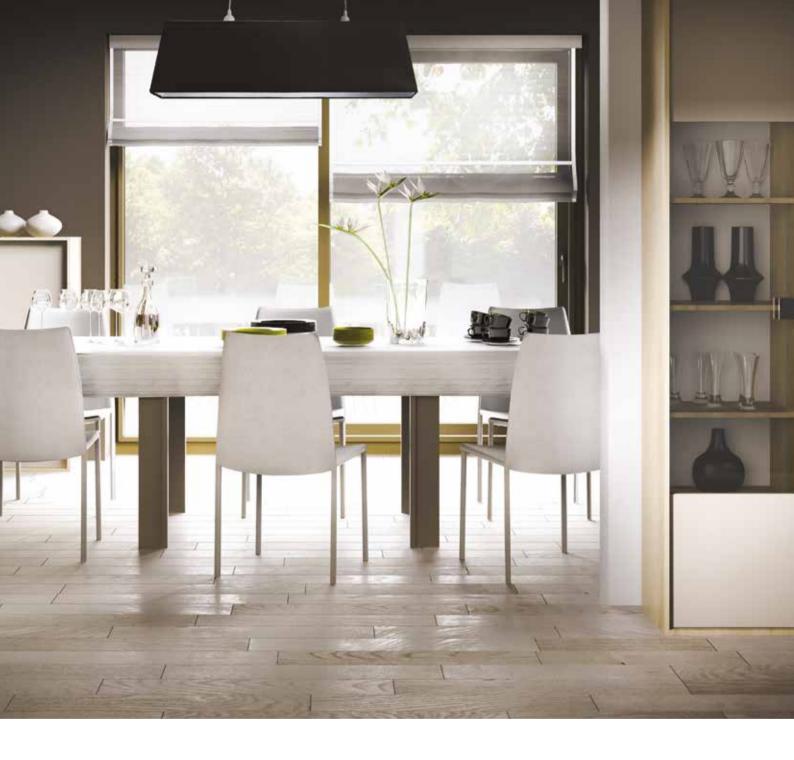

# PURE PLEASURE AND COMFORT

Spot brings much more into your dining room than just a unique look.

The comfortable table on wooden legs can be extended to a chosen length.

How often have you lacked room for condiments, napkins or cutlery? Practical compartments in the middle of the tabletop are a perfect place for dining room bits and pieces.

Salad bowl Keno

Set for spices Tassel