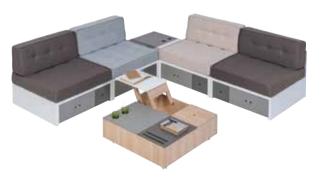

# FOR SITTING AND FOR LYING

Feel like napping? Three Custom modules easily make a comfortable bed. And if you want to cover up evidence of your little forty winks, just hide the blanket in the drawer below the seat.

The seat cushions won't slide down thanks to stripes of anti-slip mat, and the back board of the module will hold the back cushion in place. Various colors and textures of the cushions allow to create your own arrangement that can just as easily be changed.

Ceiling lamp Ombra

You can change the colors of the drawers by rotating them. The cushion textures can be freely mixed. There's no place for boredom in the Custom system, but there's space for your imagination.