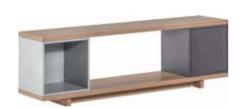

## THE FREEDOM OF CREATION

The appearance and functionality of the Balance system depend only on your imagination. Choose your colors, define functions and freely combine its elements without the use of screws or bolts.

Table lamp Milo

The Balance system allows you to build bookcases, chests of drawers, TV cabinets, lockers and closets.

The boxes have classic doors opened with the push latch system and can be placed any way you want.

Narrow dark bookcase w64/d32/h115 cm

TV cabinet w138/d32/h45 cm

Long shelf w64/d32/h3 cm

Long lower base w138/d32,5/h9 cm

Short shelf w64/d32/h3 cm

Narrow lower base w64,5/d32,5/h9 cm

Desk top w138/d64/h3 cm