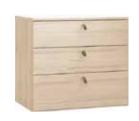

Table lamp Milo

The Balance system allows you to build bookcases, chests of drawers, TV cabinets, lockers and closets.

The boxes have classic doors opened with the push latch system and can be placed any way you want.

Candle holder Ring

Container Tassel

Decoration Geo

The medium size boxes open to the left or to the right, the large ones - up or down.

Round table

The Balance collection also contains tables: square, rectangular and round. You decide which one will best complete your interior arrangement.