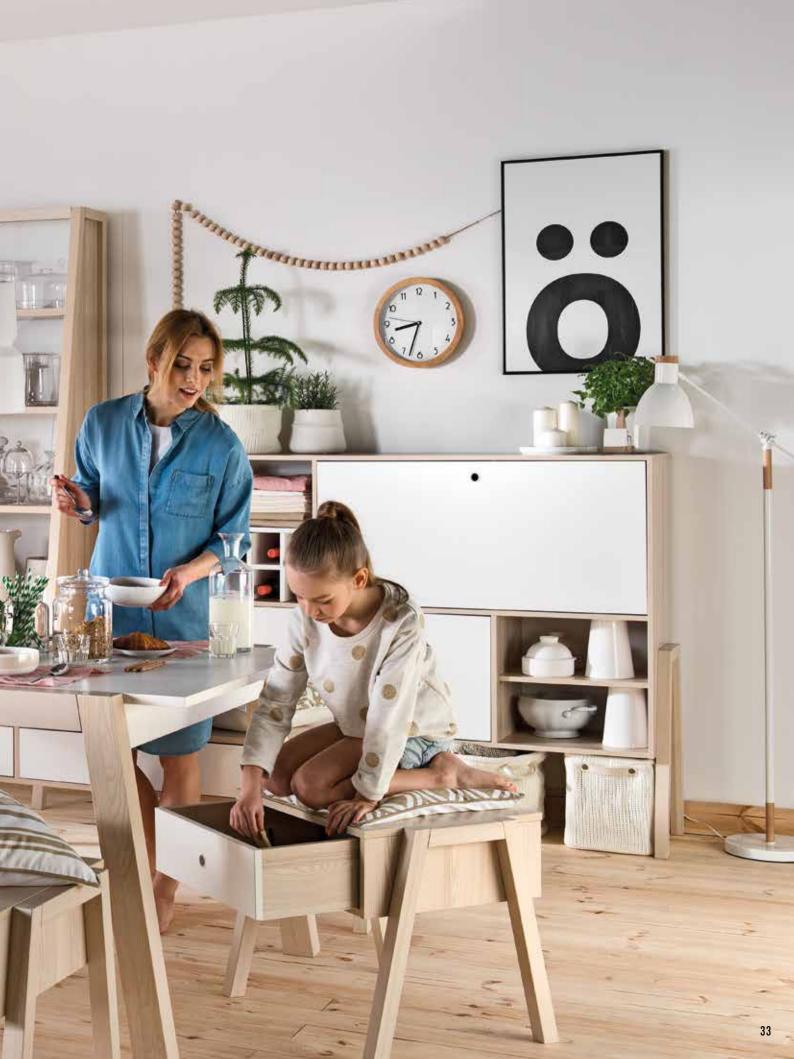

### AND WHAT ABOUT THE TABLE?

It doesn't like to be put aside. It does all it can to be at hand. Its top, cleverly divided into four parts, hides useful compartments. It's the perfect place for little bits and pieces that you always find handy, but don't want on display. One part of the tabletop can be lifted to make a comfortable, hovering table. Practical holes on the top will allow your laptop to breathe with ease.

# FOR SITTING AND FOR LYING

Feel like napping? Three Custom modules easily make a comfortable bed. And if you want to cover up evidence of your little forty winks, just hide the blanket in the drawer below the seat.

The seat cushions won't slide down thanks to stripes of anti-slip mat, and the back board of the module will hold the back cushion in place. Various colors and textures of the cushions allow to create your own arrangement that can just as easily be changed.

Ceiling lamp Ombra

You can change the colors of the drawers by rotating them. The cushion textures can be freely mixed. There's no place for boredom in the Custom system, but there's space for your imagination.