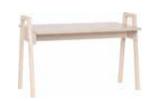

# FOR SITTING AND FOR LYING

Feel like napping? Three Custom modules easily make a comfortable bed. And if you want to cover up evidence of your little forty winks, just hide the blanket in the drawer below the seat.

The seat cushions won't slide down thanks to stripes of anti-slip mat, and the back board of the module will hold the back cushion in place. Various colors and textures of the cushions allow to create your own arrangement that can just as easily be changed.

Ceiling lamp Ombra

You can change the colors of the drawers by rotating them. The cushion textures can be freely mixed. There's no place for boredom in the Custom system, but there's space for your imagination.