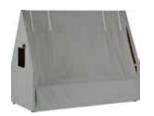

Two-sided desk w148/d75/h150 cm

Desk w128/d68/h81,5 cm

Couch w96/d205/h65 cm

Couch with drawer w96/d205/h65 cm

Couch with trundle bed w96/d205/h65 cm

Trolley for Tipi bed w213/d100/h167 cm

Tipi tent for trolley Spot w213/d100/h167 cm