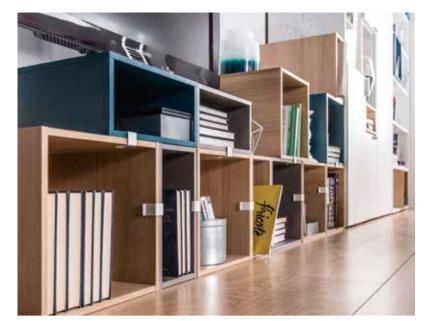

## THE FREEDOM OF CREATION

The appearance and functionality of the Balance system depend only on your imagination. Choose your colors, define functions and freely combine its elements without the use of screws or bolts.

Table lamp Milo

The Balance system allows you to build bookcases, chests of drawers, TV cabinets, lockers and closets.

The boxes have classic doors opened with the push latch system and can be placed any way you want.

Candle holder Ring

Container Tassel

Decoration Geo

The medium size boxes open to the left or to the right, the large ones - up or down.

Round table

The Balance collection also contains tables: square, rectangular and round. You decide which one will best complete your interior arrangement.