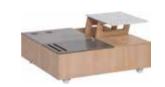

#### Custom table

### AND WHAT ABOUT THE TABLE?

It doesn't like to be put aside. It does all it can to be at hand. Its top, cleverly divided into four parts, hides useful compartments. It's the perfect place for little bits and pieces that you always find handy, but don't want on display. One part of the tabletop can be lifted to make a comfortable, hovering table. Practical holes on the top will allow your laptop to breathe with ease.