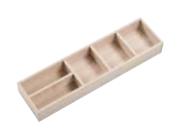

oak

Small table w92/d92/h76 cm

Large table w175/d92/h76 cm

Round table w120/h76 cm

Medium-sized table w138/d92/h76 cm

Wide bright bookcase w138/d32/h170 cm

w138/d64/h78 cm

Large open box w64/d32/h32 cm

Medium-sized open box w32/d32/h32 cm

Wide dark bookcase w138/d32/h170 cm

Large box with a door w64/d32/h32 cm

Medium-sized box with a door w32/d32/h32 cm

Small open box w32/d32/h17 cm

Narrow bright bookcase w64/d32/h115 cm

Narrow dark bookcase w64/d32/h115 cm

TV cabinet w138/d32/h45 cm

Long shelf w64/d32/h3 cm

Long lower base w138/d32,5/h9 cm

Short shelf w64/d32/h3 cm

Narrow lower base w64,5/d32,5/h9 cm

Desk top w138/d64/h3 cm