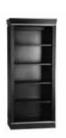

Bedside table with drawers w42,5/d40,5/h55 cm

Dressing table w100/d45/h79 cm

Stool Classic w49/d31/h45 cm

Wall shelf w85/d25/h30 cm

w160/d75/h80,5 cm

Chair Classic III w46/d60/h86 cm

Bookcase open narrow with wooden shelves w54/d48,5/h202 cm