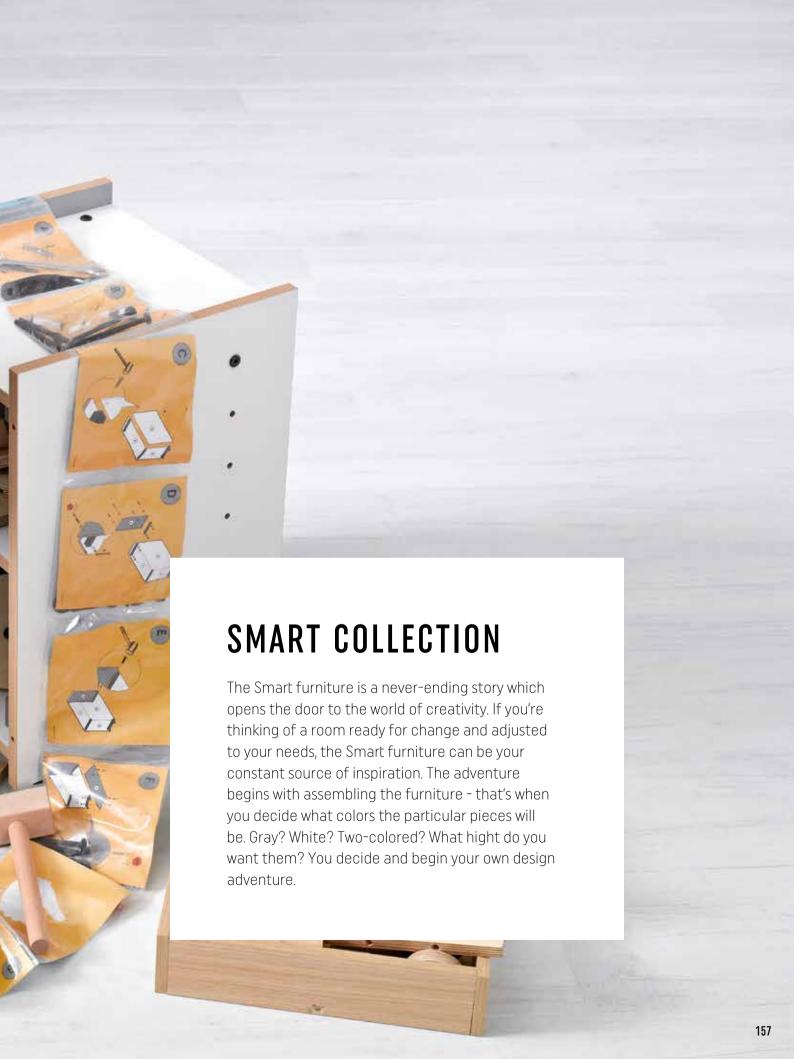

## FURNITURE THAT DOESN'T HINDER YOUR IMAGINATION

Meet the furniture that changes along with its owner. This collection is aimed for both younger schoolchildren but also older adolescents. This furniture's special quality is the possibility of change - not just through changing its appearance but also by adjusting it to their exact hight, age and expectations.

## MEET YOUR CHILD'S COMMAND CENTER

Your children will spend a lot of time at their desk, so it's very important how this piece of furniture will adjust to their needs. The bar installed at a chosen height can be used for hanging all kinds of organizers and school materials. The double tabletop gives extra space to put the laptop or schoolbooks. Its height can be regulated according to the child's height. The high bookcase overlooks everything and can store books and other items.