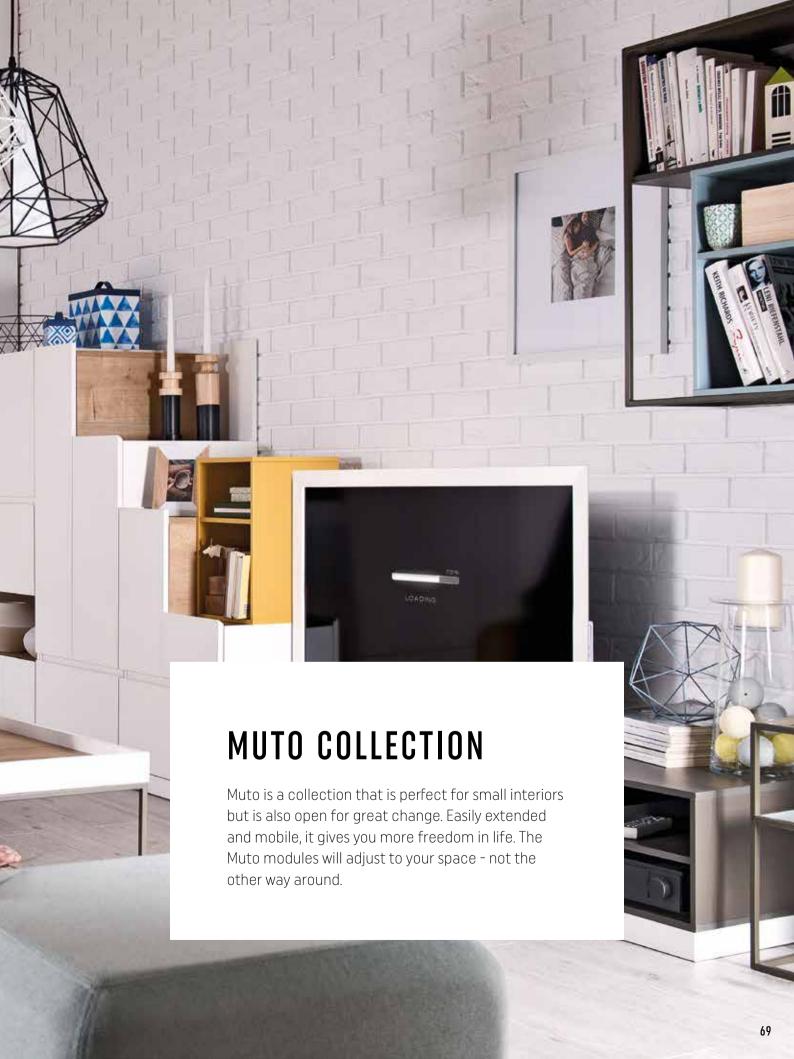

# THE DEVIL IS IN THE DETAIL

Muto will fit in even in the smallest apartments. Its simple form will give you more storage space. And you can add more modules and boxes whenever you want.

High lamp Muto

The mobile table with removable tray is always ready to meet your needs. The glass display box will hold your treasures and the openwork shelf will hold items you always want at hand.

Low lamp Muto

The clever escritoire will be on hand when leaving home. Storage, shelf, tabletop - all the important bits and pieces will always be in place. And when needed it will be a miniature office.

Muto Boxes in three colors can be freely placed on the wall and conjoined using a shelf. Add new ones, turn the old ones, create surprising combinations and change them as you please.