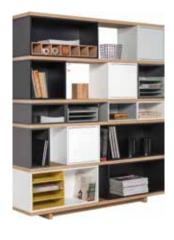

## THE FREEDOM OF CREATION

The appearance and functionality of the Balance system depend only on your imagination. Choose your colors, define functions and freely combine its elements without the use of screws or bolts.

Table lamp Milo

The Balance system allows you to build bookcases, chests of drawers, TV cabinets, lockers and closets.

The boxes have classic doors opened with the push latch system and can be placed any way you want.

Candle holder Ring

Container Tassel

Decoration Geo

The medium size boxes open to the left or to the right, the large ones - up or down.

Round table

The Balance collection also contains tables: square, rectangular and round. You decide which one will best complete your interior arrangement.

## IT'S SO EASY!

Building unique furniture can be exceptionally easy. The Balance system is based on a few key modules that give unlimited possibilities of creating individual solutions. See for yourself, you won't even need a screwdriver.

oak

Small table w92/d92/h76 cm

Large table w175/d92/h76 cm

Round table w120/h76 cm

Medium-sized table w138/d92/h76 cm

Wide bright bookcase w138/d32/h170 cm

w138/d64/h78 cm

Large open box w64/d32/h32 cm

Medium-sized open box w32/d32/h32 cm

Wide dark bookcase w138/d32/h170 cm

Large box with a door w64/d32/h32 cm

Medium-sized box with a door w32/d32/h32 cm

Small open box w32/d32/h17 cm

Narrow bright bookcase w64/d32/h115 cm