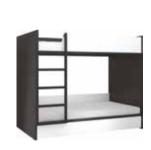

# FOR WORK, PLAY AND STUDYING

Can a bed at the same time be a bookcase and a wardrobe? Of course! See how many functions the Spot bunk bed contains - storage for seasonal clothes, two sliding hangers and two bookcases.