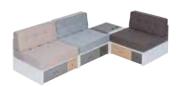

# ARRANGE IT YOUR WAY

Connect and separate the elements, create new compositions using different cushion colors and textures. Shape an interior where you'll love to rest and then change it so that everyone feels at home.

# FOR SITTING AND FOR LYING

Feel like napping? Three Custom modules easily make a comfortable bed. And if you want to cover up evidence of your little forty winks, just hide the blanket in the drawer below the seat.

The seat cushions won't slide down thanks to stripes of anti-slip mat, and the back board of the module will hold the back cushion in place. Various colors and textures of the cushions allow to create your own arrangement that can just as easily be changed.

Ceiling lamp Ombra

You can change the colors of the drawers by rotating them. The cushion textures can be freely mixed. There's no place for boredom in the Custom system, but there's space for your imagination.