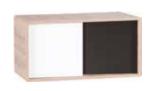

Table lamp Milo

The Balance system allows you to build bookcases, chests of drawers, TV cabinets, lockers and closets.

The boxes have classic doors opened with the push latch system and can be placed any way you want.

#### Box with door