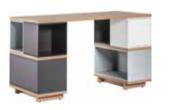

## THE FREEDOM OF CREATION

The appearance and functionality of the Balance system depend only on your imagination. Choose your colors, define functions and freely combine its elements without the use of screws or bolts.

Table lamp Milo

The Balance system allows you to build bookcases, chests of drawers, TV cabinets, lockers and closets.

The boxes have classic doors opened with the push latch system and can be placed any way you want.

Candle holder Ring

Container Tassel

Decoration Geo

The medium size boxes open to the left or to the right, the large ones - up or down.

Round table

The Balance collection also contains tables: square, rectangular and round. You decide which one will best complete your interior arrangement.

## IT'S SO EASY!

Building unique furniture can be exceptionally easy. The Balance system is based on a few key modules that give unlimited possibilities of creating individual solutions. See for yourself, you won't even need a screwdriver.