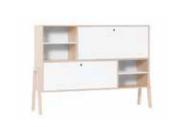

Table lamp Milo

The Balance system allows you to build bookcases, chests of drawers, TV cabinets, lockers and closets.

The boxes have classic doors opened with the push latch system and can be placed any way you want.

Candle holder Ring

Container Tassel

Decoration Geo

The medium size boxes open to the left or to the right, the large ones - up or down.

Round table

The Balance collection also contains tables: square, rectangular and round. You decide which one will best complete your interior arrangement.