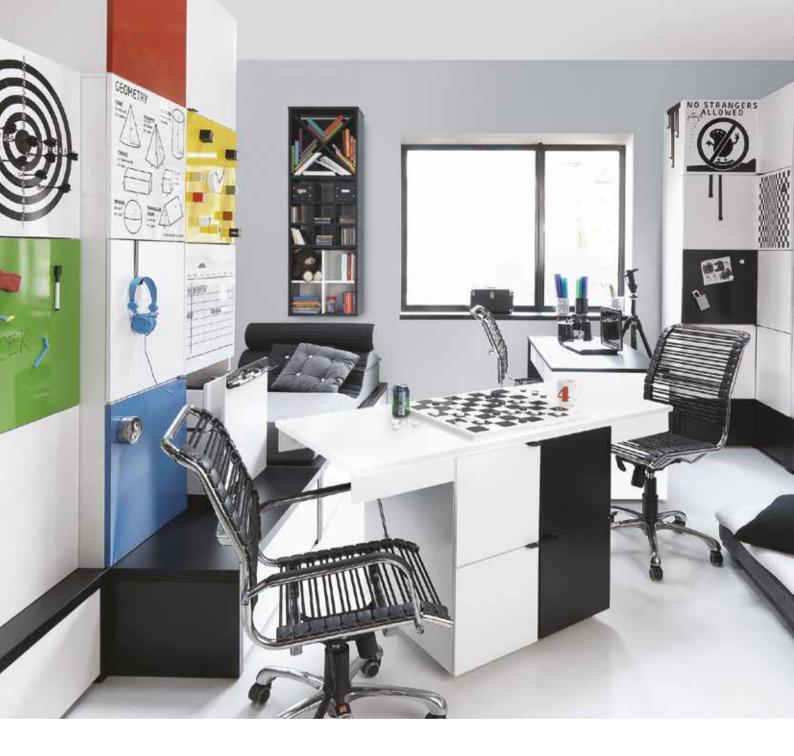

## RESISTANT TO EVERYTHING EXCEPT CREATIVITY

Simple in its form, the YU furniture is made of modern laminated plywood, resistant to damage and easy to clean. Metal front covers can be quickly changed. Your child can use magnets, posters, games and school materials as well as dry-wipe markers to easily label the cabinets and so the very unique room is ready.

#### YOUNG USERS COLLECTION

BODY / FRONT Available colours:

alpine white / black

Corner wardrobe w104,5/d106/h159 cm

2-door wardrobe w106/d53/h159 cm

1-door wardrobe w53/d43/h159 cm

Closed bookcase w106/d43/h159 cm