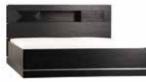

Chest of drawers w135/d57/h104,5 cm

Hifi Pouffe w46/d37/h43 cm

Wall bookcase w14/d20/h29,5 cm

Bed 90x200 w95/d206/h83 cm

Drawer for bed 90x200 w95/d206 cm

Bed with flat narrow head panel w140/160/180/d200/h83 cm