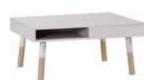

#### HIFI COLLECTION

BODY / FRONT Available colours:

Laminated board taupe / dark oak / beige

Hifi Slot panel w160/d3,5/h133,4 cm

Cover for headboard w140/160

Extendable table w130-330/d90/h78 cm

Cabinet for TV unit w105/d45/h18 cm

3-door wardrobe w120/d66,5/h200 cm

Two-sided bookcase w139/d40/h230 cm

2-door wardrobe w80/d57/h240 cm

2-door low wardrobe w80/d57/h200 cm

Top unit for 2-door low wardrobe w80/d57/h40 cm

2-door top unit w80/d57/h42 cm

Desk 140 w140/d57,5/h76,5 cm

Desk L

Chair NIXIE w46/d44/h90 cm

TV unit w180/d57/h21,5 cm

Coffee table w115-139/d57,5/h43 cm

Bedside table with a drawer w48,5/d57/h20 cm

Desk L with chest of drawers w140/d57,5/h76,5 cm