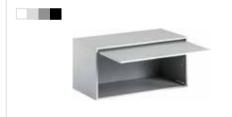

## THE FREEDOM OF CREATION

The appearance and functionality of the Balance system depend only on your imagination. Choose your colors, define functions and freely combine its elements without the use of screws or bolts.

Table lamp Milo

The Balance system allows you to build bookcases, chests of drawers, TV cabinets, lockers and closets.

The boxes have classic doors opened with the push latch system and can be placed any way you want.

Candle holder Ring

Container Tassel

Decoration Geo

The medium size boxes open to the left or to the right, the large ones - up or down.

Round table

The Balance collection also contains tables: square, rectangular and round. You decide which one will best complete your interior arrangement.