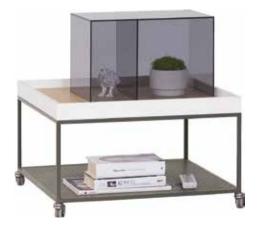

## THE FREEDOM OF CREATION

The appearance and functionality of the Balance system depend only on your imagination. Choose your colors, define functions and freely combine its elements without the use of screws or bolts.

Table lamp Milo

The Balance system allows you to build bookcases, chests of drawers, TV cabinets, lockers and closets.

The boxes have classic doors opened with the push latch system and can be placed any way you want.

Candle holder Ring

Container Tassel

Decoration Geo

The medium size boxes open to the left or to the right, the large ones - up or down.

Round table

The Balance collection also contains tables: square, rectangular and round. You decide which one will best complete your interior arrangement.