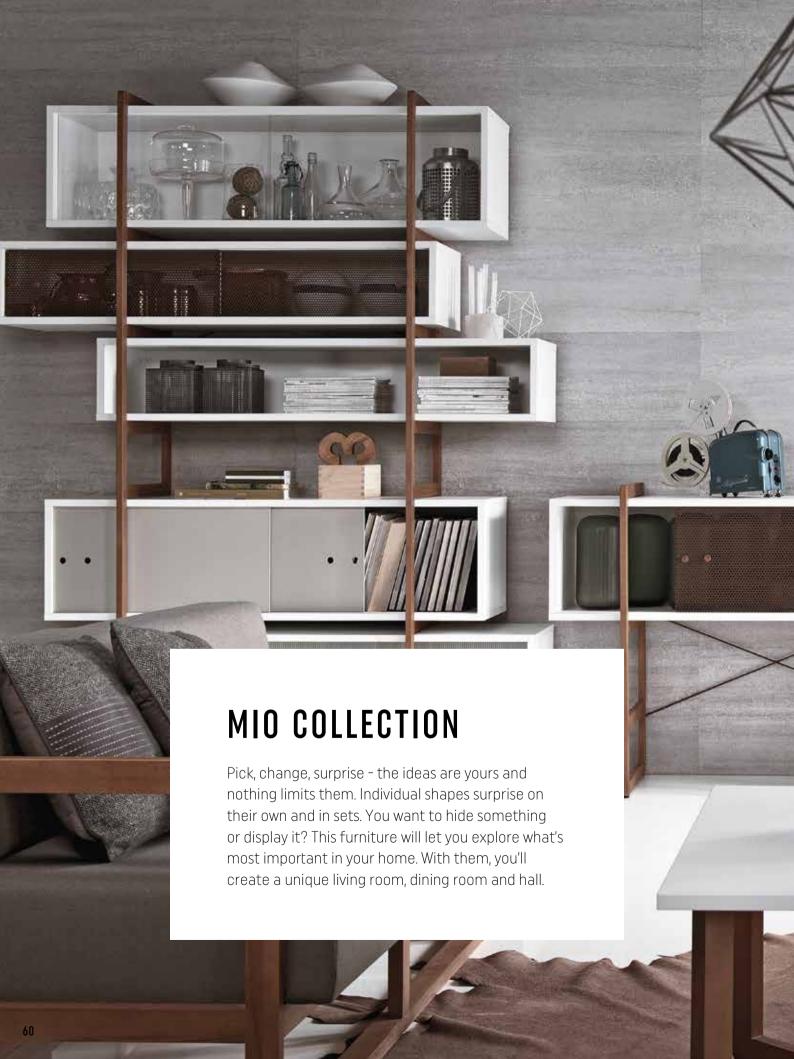

### CLOSE ENCOUNTERS WITH PERFECTION

Solid beech wood stained in a warm brown color elegantly matches the white board of the box. Calm, natural colors will allow you to rest and work comfortably with Mio.

Table lamp Collo

The possibilities of personilising the Mio elements are limitless. Choose the length of the ladders, pick the boxes and fronts. The Mio configuration tool available at vox.pl will let you create your dream furniture.

With Mio, you decide what you want your guests to see.
The shelf boxes can remain open or you can pick different fronts for them: glass with a gradient effect or a print, metal openwork or a light or dark gray painted board.