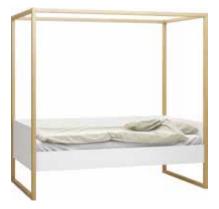

# WHO SAID THAT A BED IS ONLY FOR SLEEPING?

Create a new space and combine your bedroom and your living room.

Check how many functions a bed can have. Roll out a screen and have a movie night. At the side ladder you can place, for example, a flower pot and the spacious bookshelf behind the bed can fit more than just books.

AUGMENTED REALITY Scan this page with your device

Enter a new dimension! Check out all the possibilities our bed gives you!

Use the new 4 You by VOX app on your phone or tablet and discover all the functions of the 4 You bed.

More information on page 8 of this catalogue.