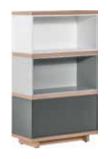

## THE FREEDOM OF CREATION

The appearance and functionality of the Balance system depend only on your imagination. Choose your colors, define functions and freely combine its elements without the use of screws or bolts.

Table lamp Milo

The Balance system allows you to build bookcases, chests of drawers, TV cabinets, lockers and closets.

The boxes have classic doors opened with the push latch system and can be placed any way you want.

oak

Small table w92/d92/h76 cm

Large table w175/d92/h76 cm

Round table w120/h76 cm

Medium-sized table w138/d92/h76 cm

Wide bright bookcase w138/d32/h170 cm

w138/d64/h78 cm

Large open box w64/d32/h32 cm

Medium-sized open box w32/d32/h32 cm

Wide dark bookcase w138/d32/h170 cm

Large box with a door w64/d32/h32 cm

Medium-sized box with a door w32/d32/h32 cm

Small open box w32/d32/h17 cm

Narrow bright bookcase w64/d32/h115 cm