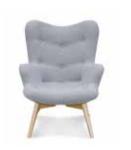

### UPHOLSTERED FURNITURE

3-seat couch Mio w225/d77/h72 cm

2-seat couch Mio w152/d77/h72 cm

Armchair Mio w79/d77/h72 cm

Armchair Amsterdam III w86/d93/h83 cm

2-seat sofa Roce w130/d80/h82 cm

Armchair Roce w80/d80/h82 cm