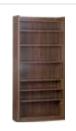

2-door wardrobe II w100/d57/h206 cm

4-door wardrobe w180/d57/h206 cm w180/d57/h241 cm w180/d57/h261 cm\* \* while stock lasts

Side wall bookcase w57/d22/h206 cm w57/d22/h240 cm w57/d22/h260 cm\* \* while stock lasts

Tall side wall bookcase w42/d22/h206 cm

Narrow cabinet w40/d42/h206 cm

Two-sided bookcase w168/d40.5/h206 cm

Wide bookcase w92/d40,5/h206 cm

Desk 140 w142/d63,5/h78,5 cm

Cupboard w145/d42/h118,5 cm

Sideboard w99,5/d42/h118,5 cm