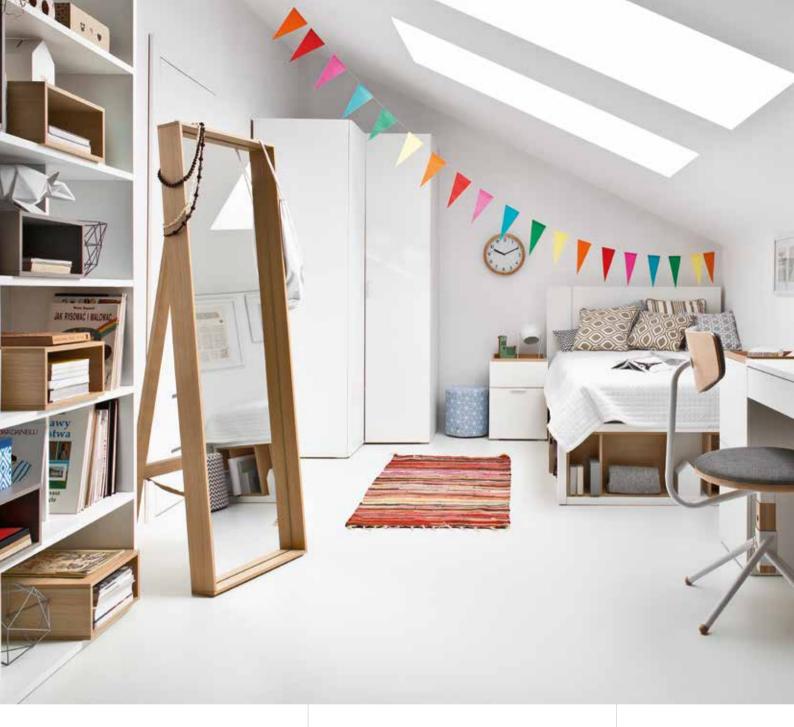

## YOUNG VOX JUNIOR COLLECTION

At VOX we care about balanced development of children and youngsters at all aspects of their lives. We carefully watch young people to design furniture that will keep on inspiring them. Our collections: Evolve, Young Users, Smart, Spot and 4 You don't offer ready, static solutions. It's furniture that encourages to explore and create. It additionally grows with the users and allows them to change the colors, sets and general appearance. It allows to experiment, rearrange, tinker, tamper and look for surprising solutions. Thanks to this feature, children can build their own worlds full of hideouts and dens.

# IT WILL ENDURE ALL YOUR IDEAS!

The Young Users collection allows to create all kinds of arrangements for children's and teenagers' rooms.

It's a revolution in the thinking of furniture. You don't need to replace it just because your needs have changed. Now you can just alter it according to your current interests.

## RESISTANT TO EVERYTHING EXCEPT CREATIVITY

Simple in its form, the YU furniture is made of modern laminated plywood, resistant to damage and easy to clean. Metal front covers can be quickly changed. Your child can use magnets, posters, games and school materials as well as dry-wipe markers to easily label the cabinets and so the very unique room is ready.