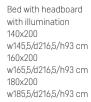

Bedside table/Stool with drawer w57,5/d47/h48 cm

Storage unit for shoes w87,5/d28,6/h150 cm

Wine rack w44,6/d35,9/h22,2 cm

Double bed with flat headboard w145/d213/h106,5 cm

Cover on headboard for double bed Spot w189/d2/h60 cm

Double bed with headboard and storage unit w145/d240/h150 cm

Drawer for double bed w127/d67/h23 cm

Drawers for bench set 3 pcs. w46/d21/h16 cm

Cushion for Spot bench w147/d46/h4 cm

Cushion for Spot stool w51/d46/h4 cm