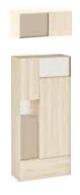

## THE FREEDOM OF CREATION

The appearance and functionality of the Balance system depend only on your imagination. Choose your colors, define functions and freely combine its elements without the use of screws or bolts.

Table lamp Milo

The Balance system allows you to build bookcases, chests of drawers, TV cabinets, lockers and closets.

The boxes have classic doors opened with the push latch system and can be placed any way you want.

Candle holder Ring

Container Tassel

Decoration Geo

The medium size boxes open to the left or to the right, the large ones - up or down.

Round table

The Balance collection also contains tables: square, rectangular and round. You decide which one will best complete your interior arrangement.