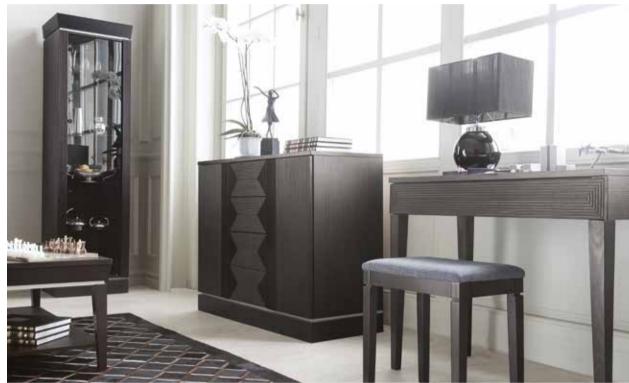

## THE FREEDOM OF CREATION

The appearance and functionality of the Balance system depend only on your imagination. Choose your colors, define functions and freely combine its elements without the use of screws or bolts.

Table lamp Milo

The Balance system allows you to build bookcases, chests of drawers, TV cabinets, lockers and closets.

The boxes have classic doors opened with the push latch system and can be placed any way you want.

Candle holder Ring

Container Tassel

Decoration Geo

The medium size boxes open to the left or to the right, the large ones - up or down.

Round table

The Balance collection also contains tables: square, rectangular and round. You decide which one will best complete your interior arrangement.

## IT'S SO EASY!

Building unique furniture can be exceptionally easy. The Balance system is based on a few key modules that give unlimited possibilities of creating individual solutions. See for yourself, you won't even need a screwdriver.