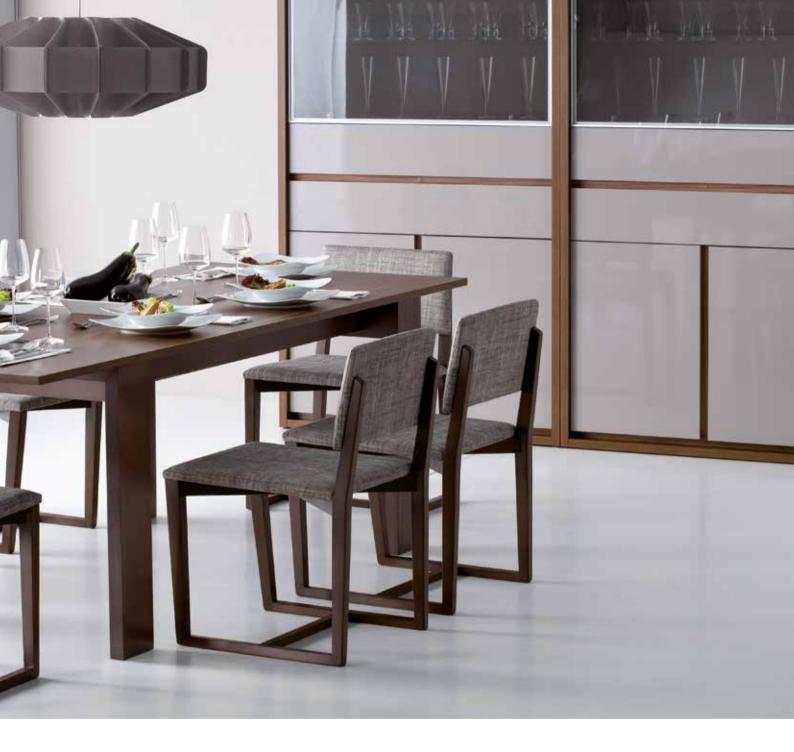

# PURE PLEASURE AND COMFORT

Spot brings much more into your dining room than just a unique look.

The comfortable table on wooden legs can be extended to a chosen length.

How often have you lacked room for condiments, napkins or cutlery? Practical compartments in the middle of the tabletop are a perfect place for dining room bits and pieces.

Salad bowl Keno

Set for spices Tassel