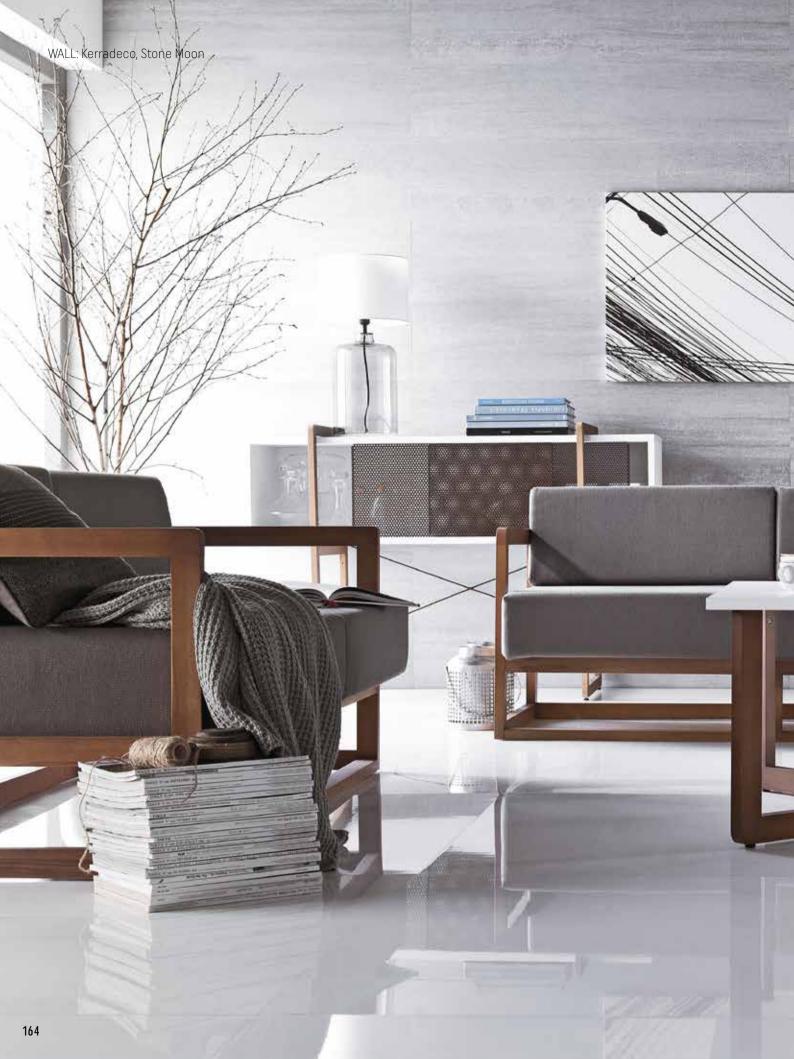

### UPHOLSTERED FURNITURE

3-seat couch Mio w225/d77/h72 cm

2-seat couch Mio w152/d77/h72 cm

Armchair Mio w79/d77/h72 cm

Armchair Amsterdam III w86/d93/h83 cm

2-seat sofa Roce w130/d80/h82 cm

Armchair Roce w80/d80/h82 cm