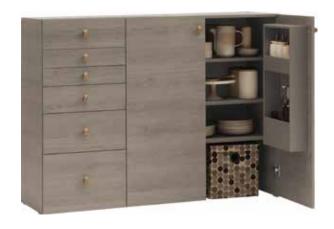

# COUNT ALL THE STOOLS

Brilliant solutions are everyday reality in the Spot collection. These stools stacked one on another make a clever chest of drawers clearing the floor. The tall glass fronted display cabinet will perfectly complement your dining room decor.