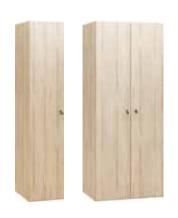

#### 4 YOU COLLECTION

BODY / FRONT Available colours:

white

**BOXES** Available colours:

gray / marine / oak

1-door wardrobe w57,5/d42/h206 cm

2-door wardrobe w92/d42/h206 cm

Corner wardrobe w105/d103,5/h206 cm