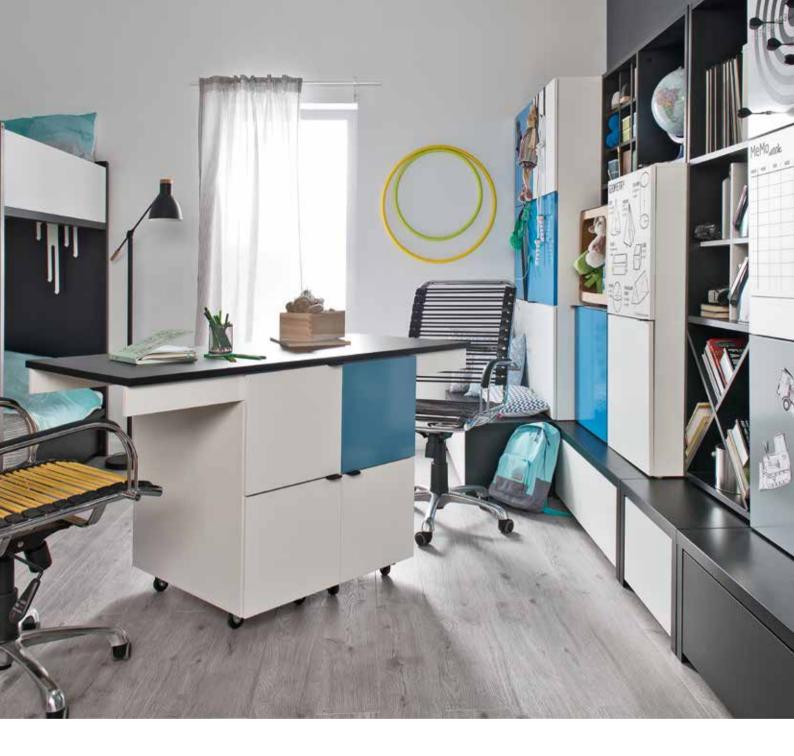

# IT WILL ENDURE ALL YOUR IDEAS!

The Young Users collection allows to create all kinds of arrangements for children's and teenagers' rooms.

It's a revolution in the thinking of furniture. You don't need to replace it just because your needs have changed. Now you can just alter it according to your current interests.

Metal overlay Dart

Filler X

Metal overlay Memo boy

Furniture accessories and front covers allow to change the look of the whole room within moments.

## RESISTANT TO EVERYTHING EXCEPT CREATIVITY

Simple in its form, the YU furniture is made of modern laminated plywood, resistant to damage and easy to clean. Metal front covers can be quickly changed. Your child can use magnets, posters, games and school materials as well as dry-wipe markers to easily label the cabinets and so the very unique room is ready.