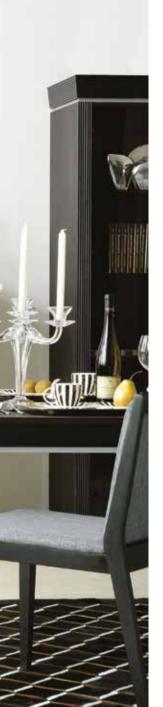

# COUNT ALL THE STOOLS

Brilliant solutions are everyday reality in the Spot collection. These stools stacked one on another make a clever chest of drawers clearing the floor. The tall glass fronted display cabinet will perfectly complement your dining room decor.