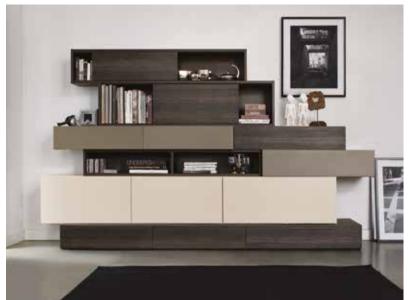

# A SPACE AS CLEVER AS YOU!

The many functionalities of 4 You make it a perfect fit for different kinds of interiors. The multifunctional bed can be both a resting spot and a comfortable work zone.

Bulb hanging lamp

Wall clock Sato

The home library at your hand's reach - just connect the headboard with a bookshelf.

Table Iamp Rullo

### **GET ORGANIZED!**

The dressing table piece can rest upon a low chest of drawers or a two sided bookcase. The hight of the tabletop is also comfortable for work and the functional shelf on the side makes it a classic desk. On the solid surface you can place a mirror or a mobile organizer - two accessories especially designed for this piece of furniture.

The multifunctional boxes can be used for storing accessories, documents or jewelry. The same boxes can create a single piece of furniture by stacking them up and clipping them together. What suits you best?