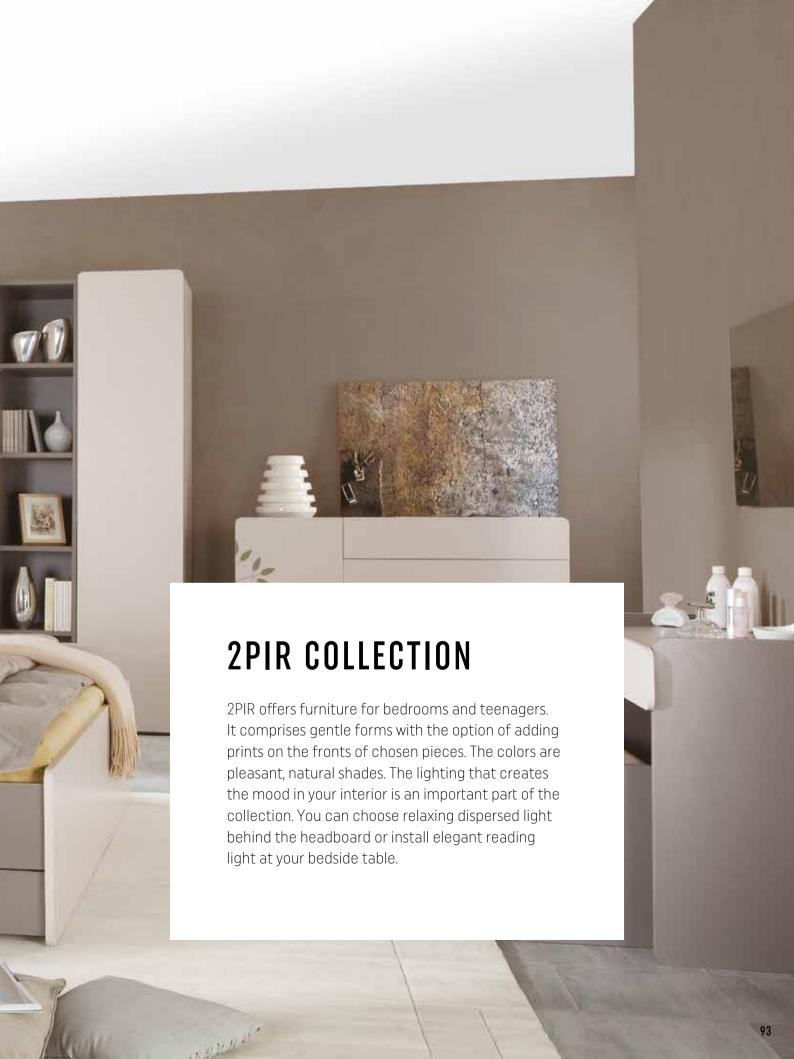

## **2PIR COLLECTION**

BODY Available colours:

grey

FRONT Available colours:

beige

Corner bookcase w56/d56/h213,5 cm

Bookcase w39,5/d56/h213,5 cm

Bookcase with doors w96,5/d45/h216,5 cm

Narrow bookcase w50/d45/h213,5 cm

Narrow glass cabinet w50/d45/h216,5 cm

Coffee table w80/d80/h35 cm

Bedside table w51,5/d42/h40,5 cm

Drawers for wardrobe w47/d44/h59 cm

Narrow chest of drawers w50/d47,5/h101 cm

Desk w140/d65/h75 cm

Desk extension w65/d37 cm

Chest w130/d45/h44 cm

Dressing table w100/d42/h79 cm

Stool w50/d36/h46 cm

Extendable table w132-192-252-312/d92/h78 cm

TV cabinet 140 w137/d45/h44,5 cm

TV cabinet 180 w180,5/d45/h37 cm

Mirror w70/d3,5/h50 cm

Wall shelf w90/d20/h30 cm

2-door wardrobe w96,5/d58/h216,5 cm

3-door wardrobe w144/d58/h216,5 cm

4-door wardrobe w192,5/d58/h216,5 cm

Corner wardrobe w90/d90/h216,5 cm

Bottom bed w195/d85/h15 cm

Minibar w98/d47,5/h131 cm

Chest of drawers w97,5/d47/h101 cm

Sideboard w144,5/d47/h101 cm

Corner desk w140/d120/h76 cm

Drawer for double bed w145/d59/h18 cm

Drawer for single bed w197/d67/h18,5 cm

Drawer for couch w197/d67/h19 cm

Single bed with cover w205/d95/h97 cm - flat headboard

Headboard with container w233/d95/h98 cm - headboard cover

Double bed with flat headboard w147/167/187/d204/h98 cm Double bed with headboard with stoarge w147/167/187/d231/h98 cm