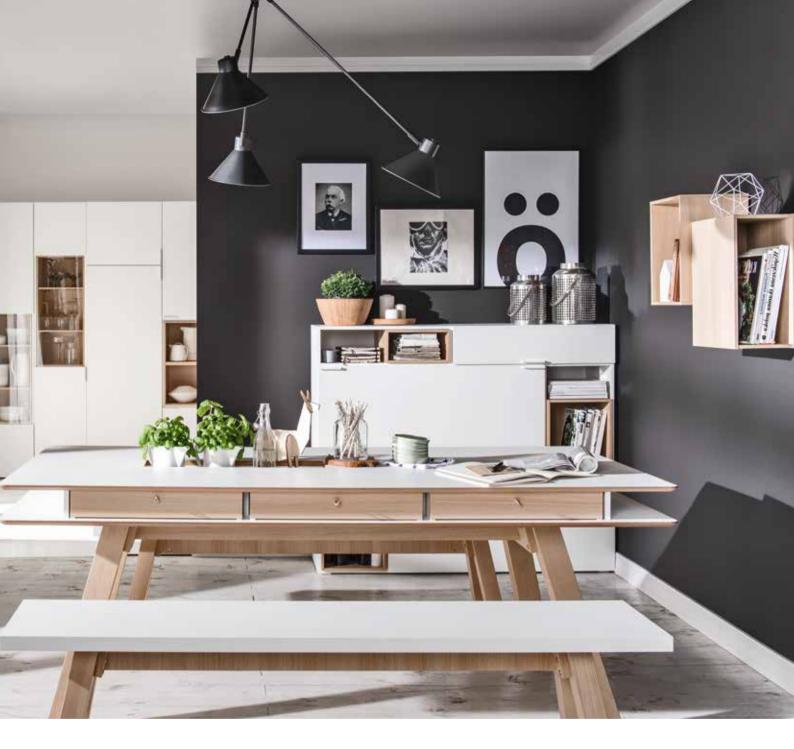

## THE FREEDOM OF CREATION

The appearance and functionality of the Balance system depend only on your imagination. Choose your colors, define functions and freely combine its elements without the use of screws or bolts.

Table lamp Milo

The Balance system allows you to build bookcases, chests of drawers, TV cabinets, lockers and closets.

The boxes have classic doors opened with the push latch system and can be placed any way you want.

Candle holder Ring

Container Tassel

Decoration Geo

The medium size boxes open to the left or to the right, the large ones - up or down.

Round table

The Balance collection also contains tables: square, rectangular and round. You decide which one will best complete your interior arrangement.