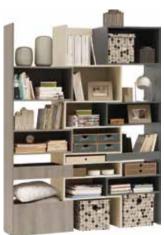

## THE FREEDOM OF CREATION

The appearance and functionality of the Balance system depend only on your imagination. Choose your colors, define functions and freely combine its elements without the use of screws or bolts.

Table lamp Milo

The Balance system allows you to build bookcases, chests of drawers, TV cabinets, lockers and closets.

The boxes have classic doors opened with the push latch system and can be placed any way you want.

Candle holder Ring

Container Tassel

Decoration Geo

The medium size boxes open to the left or to the right, the large ones - up or down.

Round table

The Balance collection also contains tables: square, rectangular and round. You decide which one will best complete your interior arrangement.

## IT'S SO EASY!

Building unique furniture can be exceptionally easy. The Balance system is based on a few key modules that give unlimited possibilities of creating individual solutions. See for yourself, you won't even need a screwdriver.