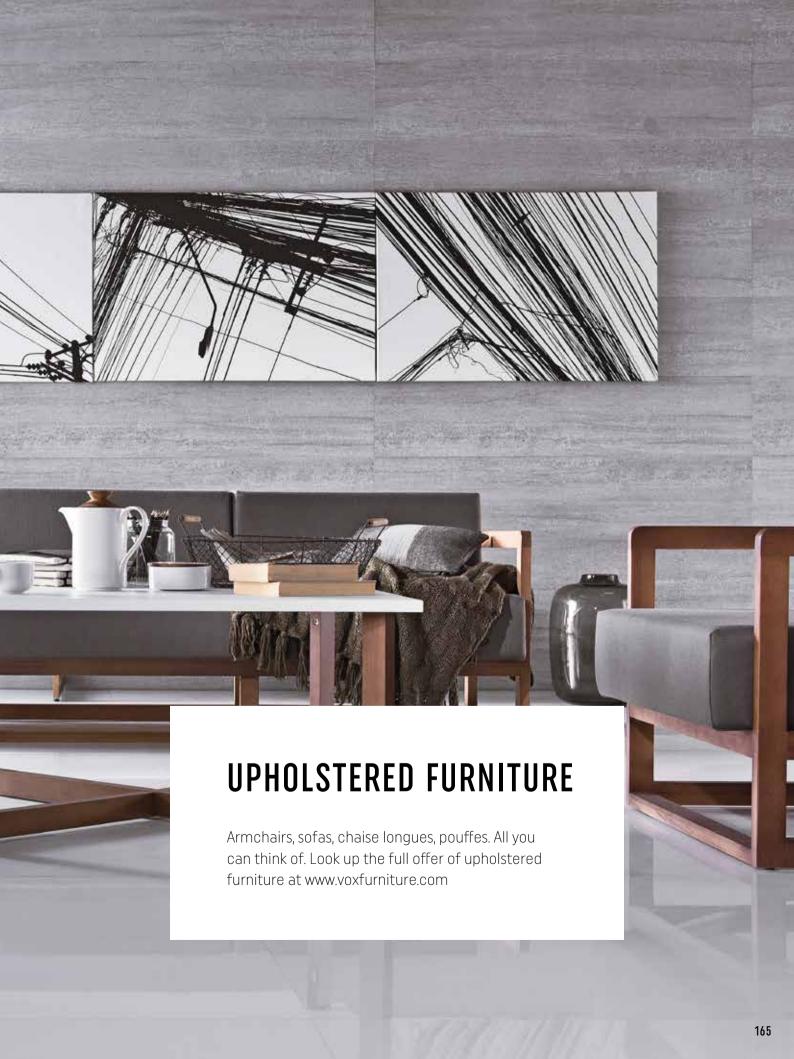

### UPHOLSTERED FURNITURE

3-seat couch Mio w225/d77/h72 cm

2-seat couch Mio w152/d77/h72 cm

Armchair Mio w79/d77/h72 cm

Armchair Amsterdam III w86/d93/h83 cm

2-seat sofa Roce w130/d80/h82 cm

Armchair Roce w80/d80/h82 cm