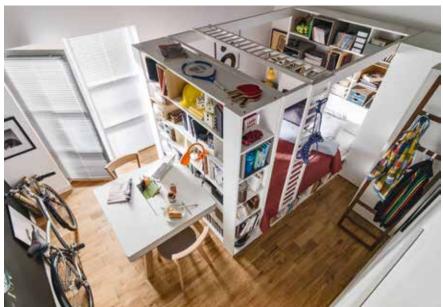

# WHO SAID THAT A BED IS ONLY FOR SLEEPING?

Create a new space and combine your bedroom and your living room.

Check how many functions a bed can have. Roll out a screen and have a movie night. At the side ladder you can place, for example, a flower pot and the spacious bookshelf behind the bed can fit more than just books.

AUGMENTED REALITY Scan this page with your device

Enter a new dimension! Check out all the possibilities our bed gives you!

Use the new 4 You by VOX app on your phone or tablet and discover all the functions of the 4 You bed.

More information on page 8 of this catalogue.