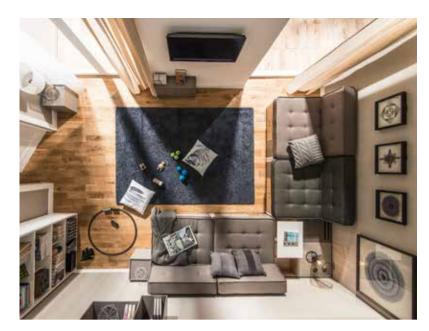

# ARRANGE IT YOUR WAY

Connect and separate the elements, create new compositions using different cushion colors and textures. Shape an interior where you'll love to rest and then change it so that everyone feels at home.

### AND WHAT ABOUT THE TABLE?

It doesn't like to be put aside. It does all it can to be at hand. Its top, cleverly divided into four parts, hides useful compartments. It's the perfect place for little bits and pieces that you always find handy, but don't want on display. One part of the tabletop can be lifted to make a comfortable, hovering table. Practical holes on the top will allow your laptop to breathe with ease.

# FOR SITTING AND FOR LYING

Feel like napping? Three Custom modules easily make a comfortable bed. And if you want to cover up evidence of your little forty winks, just hide the blanket in the drawer below the seat.