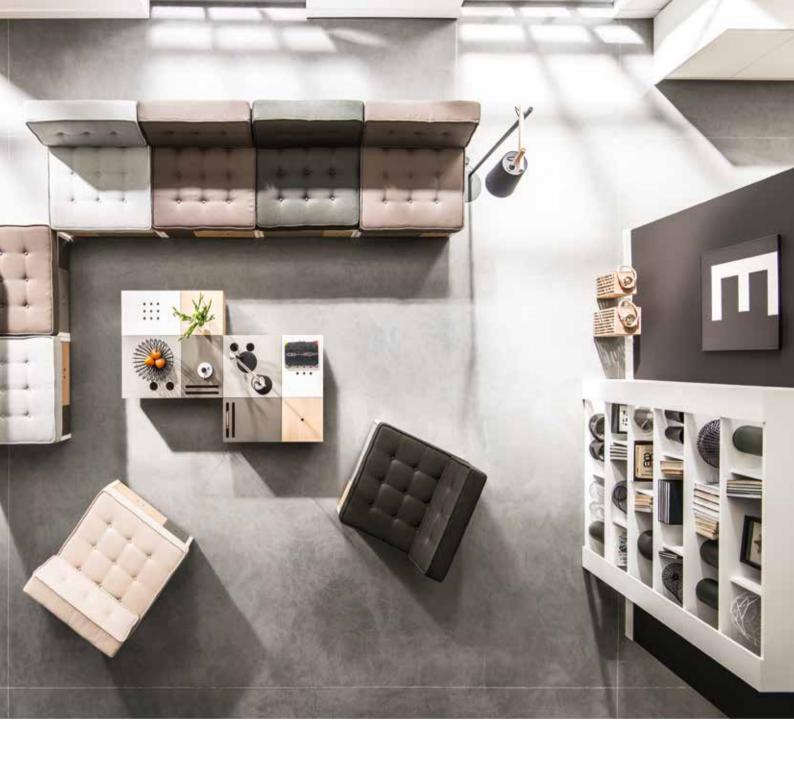

# ARRANGE IT YOUR WAY

Connect and separate the elements, create new compositions using different cushion colors and textures. Shape an interior where you'll love to rest and then change it so that everyone feels at home.

### AND WHAT ABOUT THE TABLE?

It doesn't like to be put aside. It does all it can to be at hand. Its top, cleverly divided into four parts, hides useful compartments. It's the perfect place for little bits and pieces that you always find handy, but don't want on display. One part of the tabletop can be lifted to make a comfortable, hovering table. Practical holes on the top will allow your laptop to breathe with ease.

# FOR SITTING AND FOR LYING

Feel like napping? Three Custom modules easily make a comfortable bed. And if you want to cover up evidence of your little forty winks, just hide the blanket in the drawer below the seat.