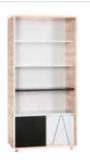

## THE FREEDOM OF CREATION

The appearance and functionality of the Balance system depend only on your imagination. Choose your colors, define functions and freely combine its elements without the use of screws or bolts.

Table lamp Milo

The Balance system allows you to build bookcases, chests of drawers, TV cabinets, lockers and closets.

The boxes have classic doors opened with the push latch system and can be placed any way you want.

Candle holder Ring

Container Tassel

Decoration Geo

The medium size boxes open to the left or to the right, the large ones - up or down.

Round table

The Balance collection also contains tables: square, rectangular and round. You decide which one will best complete your interior arrangement.

# UNIVERSAL COLORS

The Balance Collection color palette combines natural wood color bases and shelves with black, white or gray boxes and will fit into any interior.