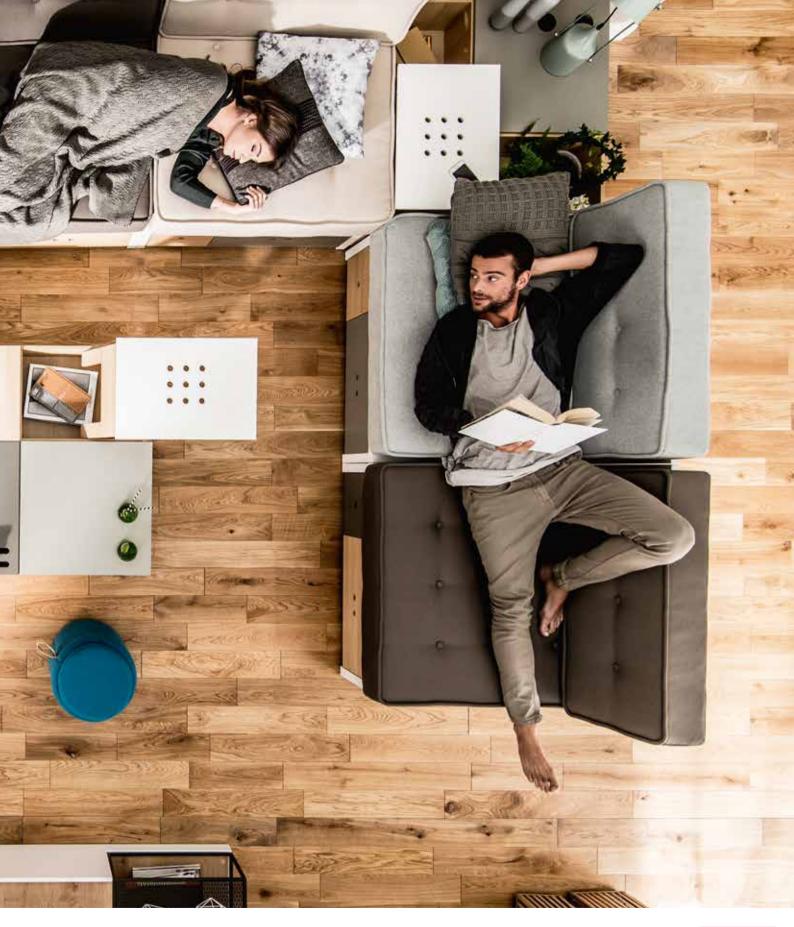

# ARRANGE IT YOUR WAY

Connect and separate the elements, create new compositions using different cushion colors and textures. Shape an interior where you'll love to rest and then change it so that everyone feels at home.

# FOR SITTING AND FOR LYING

Feel like napping? Three Custom modules easily make a comfortable bed. And if you want to cover up evidence of your little forty winks, just hide the blanket in the drawer below the seat.

The seat cushions won't slide down thanks to stripes of anti-slip mat, and the back board of the module will hold the back cushion in place. Various colors and textures of the cushions allow to create your own arrangement that can just as easily be changed.

Ceiling lamp Ombra

You can change the colors of the drawers by rotating them. The cushion textures can be freely mixed. There's no place for boredom in the Custom system, but there's space for your imagination.