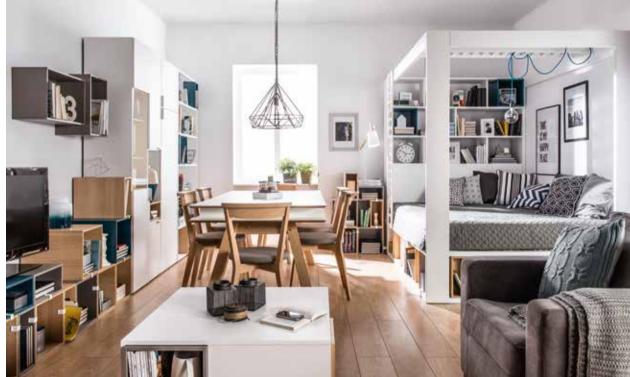

# A SPACE AS CLEVER AS YOU!

The many functionalities of 4 You make it a perfect fit for different kinds of interiors. The multifunctional bed can be both a resting spot and a comfortable work zone.

Bulb hanging lamp

Wall clock Sato

The home library at your hand's reach - just connect the headboard with a bookshelf.

Table Iamp Rullo

### **GET ORGANIZED!**

The dressing table piece can rest upon a low chest of drawers or a two sided bookcase. The hight of the tabletop is also comfortable for work and the functional shelf on the side makes it a classic desk. On the solid surface you can place a mirror or a mobile organizer - two accessories especially designed for this piece of furniture.

The multifunctional boxes can be used for storing accessories, documents or jewelry. The same boxes can create a single piece of furniture by stacking them up and clipping them together. What suits you best?