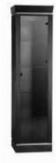

Wide glass door cabinet with wooden shelves w87,5/d49/h202 cm

Wide glass door cabinet with glass shelves w87,5/d49/h202 cm

Wide glass door cabinet with wooden shelves w54/d48,5/h202 cm

Narrow glass door cabinet with glass shelves w54/d48,5/h202 cm