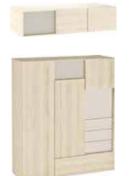

#### 4 YOU COLLECTION

BODY / FRONT Available colours:

white

**BOXES** Available colours:

gray / marine / oak

1-door wardrobe w57,5/d42/h206 cm

2-door wardrobe w92/d42/h206 cm

Corner wardrobe w105/d103,5/h206 cm

2-door wardrobe II w100/d57/h206 cm

4-door wardrobe w180/d57/h206 cm w180/d57/h241 cm w180/d57/h261 cm\* \* while stock lasts

Side wall bookcase w57/d22/h206 cm w57/d22/h240 cm w57/d22/h260 cm\* \* while stock lasts

Tall side wall bookcase w42/d22/h206 cm

Narrow cabinet w40/d42/h206 cm

Two-sided bookcase w168/d40.5/h206 cm

Wide bookcase w92/d40,5/h206 cm

Desk 140 w142/d63,5/h78,5 cm

Cupboard w145/d42/h118,5 cm

Sideboard w99,5/d42/h118,5 cm