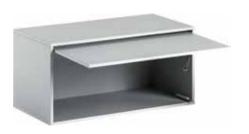

## THE FREEDOM OF CREATION

The appearance and functionality of the Balance system depend only on your imagination. Choose your colors, define functions and freely combine its elements without the use of screws or bolts.

Table lamp Milo

The Balance system allows you to build bookcases, chests of drawers, TV cabinets, lockers and closets.

The boxes have classic doors opened with the push latch system and can be placed any way you want.

Candle holder Ring

Container Tassel

Decoration Geo

The medium size boxes open to the left or to the right, the large ones - up or down.

Round table

The Balance collection also contains tables: square, rectangular and round. You decide which one will best complete your interior arrangement.