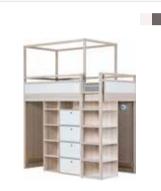

# WHO SAID THAT A BED IS ONLY FOR SLEEPING?

Create a new space and combine your bedroom and your living room.

Check how many functions a bed can have. Roll out a screen and have a movie night. At the side ladder you can place, for example, a flower pot and the spacious bookshelf behind the bed can fit more than just books.

AUGMENTED REALITY Scan this page with your device

Enter a new dimension! Check out all the possibilities our bed gives you!

Use the new 4 You by VOX app on your phone or tablet and discover all the functions of the 4 You bed.

More information on page 8 of this catalogue.