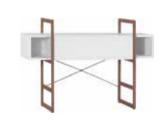

### AND WHAT ABOUT THE TABLE?

It doesn't like to be put aside. It does all it can to be at hand. Its top, cleverly divided into four parts, hides useful compartments. It's the perfect place for little bits and pieces that you always find handy, but don't want on display. One part of the tabletop can be lifted to make a comfortable, hovering table. Practical holes on the top will allow your laptop to breathe with ease.

# FOR SITTING AND FOR LYING

Feel like napping? Three Custom modules easily make a comfortable bed. And if you want to cover up evidence of your little forty winks, just hide the blanket in the drawer below the seat.

The seat cushions won't slide down thanks to stripes of anti-slip mat, and the back board of the module will hold the back cushion in place. Various colors and textures of the cushions allow to create your own arrangement that can just as easily be changed.