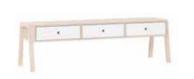

## THE FREEDOM OF CREATION

The appearance and functionality of the Balance system depend only on your imagination. Choose your colors, define functions and freely combine its elements without the use of screws or bolts.

Table lamp Milo

The Balance system allows you to build bookcases, chests of drawers, TV cabinets, lockers and closets.

The boxes have classic doors opened with the push latch system and can be placed any way you want.

Candle holder Ring

Container Tassel

Decoration Geo

The medium size boxes open to the left or to the right, the large ones - up or down.

Round table

The Balance collection also contains tables: square, rectangular and round. You decide which one will best complete your interior arrangement.