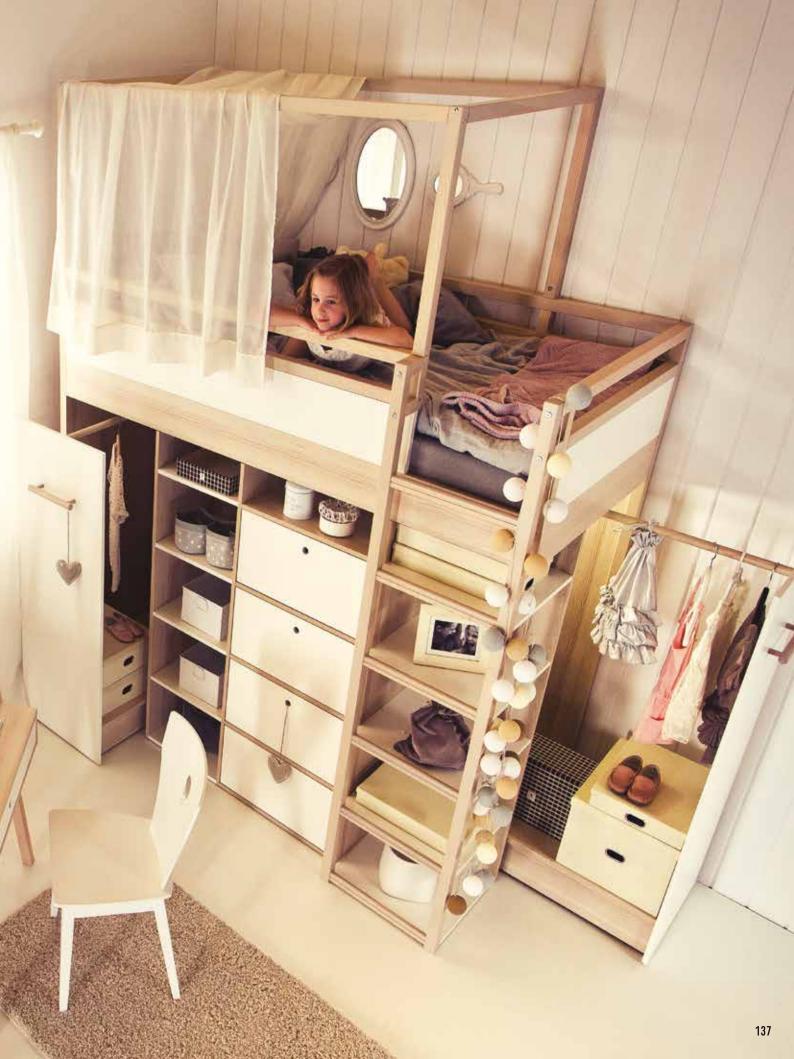

# FOR WORK, PLAY AND STUDYING

Can a bed at the same time be a bookcase and a wardrobe? Of course! See how many functions the Spot bunk bed contains - storage for seasonal clothes, two sliding hangers and two bookcases.

## SPOT YOUNG COLLECTION

BODY / FRONT Available colours:

acacia

FRONT Available colours:

white / graphite

Bunk bed w105/d205/h184 cm

Bunk bed with canopy w105/d205/h246 cm

LED lighting for bunk bed