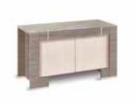

## THE FREEDOM OF CREATION

The appearance and functionality of the Balance system depend only on your imagination. Choose your colors, define functions and freely combine its elements without the use of screws or bolts.

Table lamp Milo

The Balance system allows you to build bookcases, chests of drawers, TV cabinets, lockers and closets.

The boxes have classic doors opened with the push latch system and can be placed any way you want.

Candle holder Ring

Container Tassel

Decoration Geo

The medium size boxes open to the left or to the right, the large ones - up or down.

Round table

The Balance collection also contains tables: square, rectangular and round. You decide which one will best complete your interior arrangement.