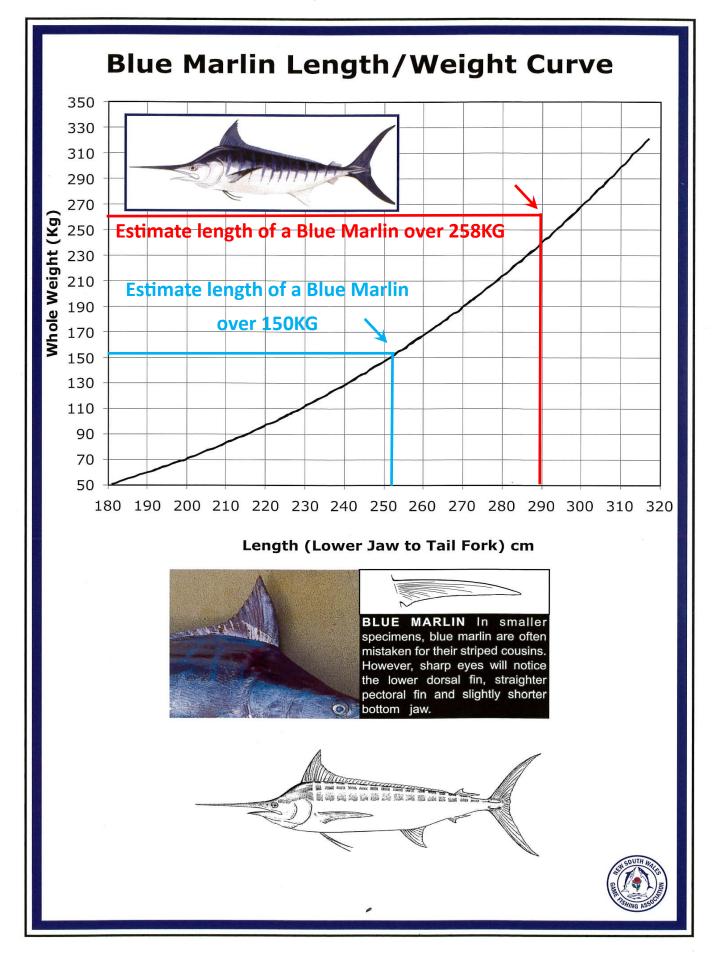

|
| Alan HOLL      | Male   | 17-09-20 17:00 | 8322.94 | SICARIO      |
| Kelly SWEETMAN | Female | 05-10-20 17:00 | 6014.73 | PUBLIC ENEMY |
| Mark BROWN     | Male   | 14-10-20 17:00 | 3577.38 | RARELY IN    |
| Dylan COX      | Male   | 14-10-20 17:00 | 2077.02 | RARELY IN    |
| Luke ELLIS     | Male   | 29-09-20 17:00 | 1895.61 | THE G-SPOT   |

### Summary of Midweek Point Score Report Capture Boat Points

| Boat         | Skipper        | Count Back     | Points   |
|--------------|----------------|----------------|----------|
| THE G-SPOT   | Benjamin HAYES | 29-09-20 17:00 | 10313.67 |
| SICARIO      | Andrew FINNEY  | 17-09-20 17:00 | 8322.94  |
| PUBLIC ENEMY | Luke SWEETMAN  | 05-10-20 17:00 | 6014.73  |
| RARELY IN    | Mark BROWN     | 14-10-20 17:00 | 5654.4   |

















#### **Club Fishing Rule Update**

There is a small change to fish rule 9 (b)

#### 9. FISHING AREAS FOR CLUB POINT SCORES & TROPHIES

- (a) Must be within one (1) days travelling and return time from the ports of Newcastle or Port Stephens. Boats must leave from, and return to, the above ports on the day of capture/tag & release.
- (b) Anglers and boats fishing away from home ports of Newcastle or Port Stephens competing in a sanctioned inter-club competition in NSW shall be entitled to all major point score trophies excluding 9.e (this rule applies for a registered club member on board a registered club boat)
- (c) Fish hooked during the fishing hours of the sanctioned tournament may be fought out and will count for all major point score regardless of any cut off time at the weigh