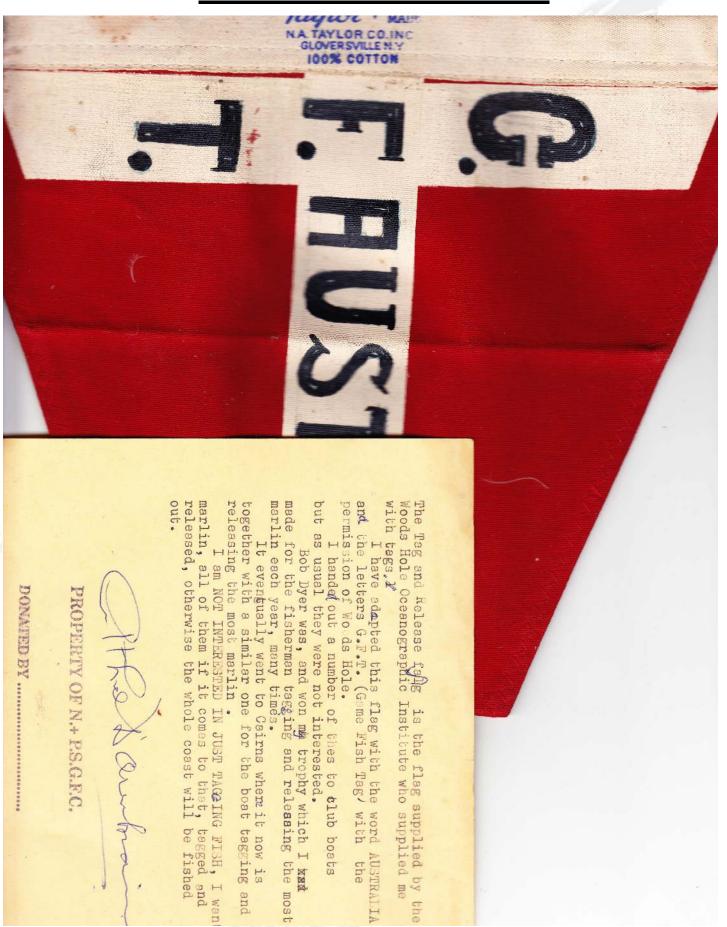

land restricted by the haze. Kedachrome pictures taken with a movie came out almost colourless. Ther was no wind at all.

Launch "Toomeree" Ted Moss Ron Duncan, self and J. Edwards.

#### PROPERTY OF N.+ P.S.G.F.C.

Marlin caught off Little Island. December.

<u> 1947.</u>

Dec. 7th.

Athel D'Ombrain hooked and landed a 170 lb. Black Marlin on the Western side of Little Island, Port Stephens, while the launch (Mr. E. Moss's "Toomeree") was at anchor. This is the earliest record of the capture of a marlin in this district, and is also the closest to the heads. The fish gave up suddenly after 15 minutes fight, and on being gaffed was found to have half-hitched the trace around it's mouth, thus shutting off its source of breathing.

PROPERTY OF N.+ F.S.G.F.C.







### **A BIT OF HISTORY**





### <u>Detailed of Major Point Score Report</u> <u>Capture Angler Points</u>

| Name                | Cat | Count Back     | Species      | Weight | L/C | Points  | Location/Boat              |
|---------------------|-----|----------------|--------------|--------|-----|---------|----------------------------|
| Kate GUNDRY         | F   | 10/10/20 17:00 | Shark– Tiger | 319    | 15  | 20319   | Port Stephens/Sicario      |
| Nathan BRIGHT       | M   | 13/09/20 15:00 | Shark-Tiger  | 176.7  | 15  | 7805.72 | Port Stephens/Public Enemy |
| Shane MARTIN<br>JNR | М   | 11/10/20 17:00 | Shark-Tiger  | 96.4   | 10  | 5343.45 | Port Stephens/Get Reel     |
| Cooper FAGAN        | JM  | 11/10/20 17:00 | Shark-Mako   | 102.7  | 15  | 2636.82 | Port Stephens/Chasing Bill |

### Summary of Major