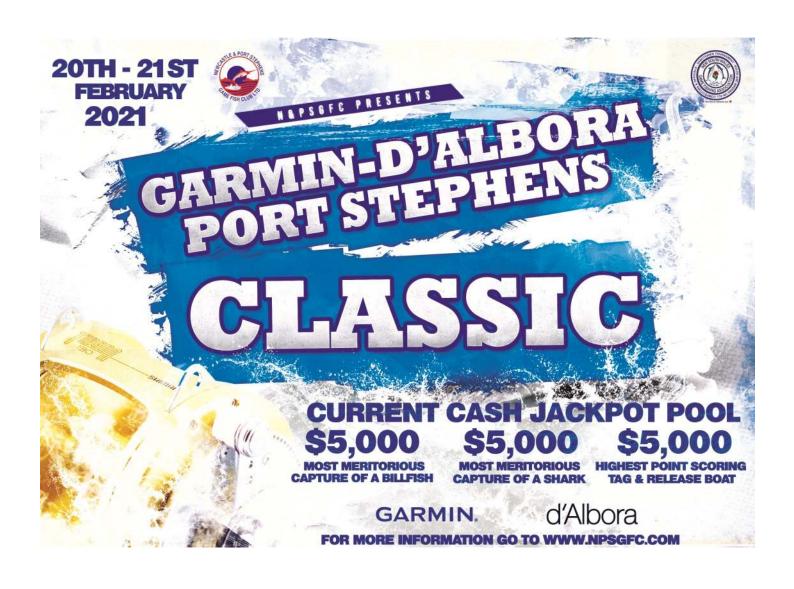

Due to restrictions slowly easing I am pleased to announce we will be holding a one off tournament The Garmin D'Albora Port Stephens Classic which is to be held on the 20th & 21st of February 2021, it will be a cash jackpot prize pool, so keep your eyes open for entry forms, be sure to get your entries in before the cut off date as late entries will not be accepted due to Covid restrictions.