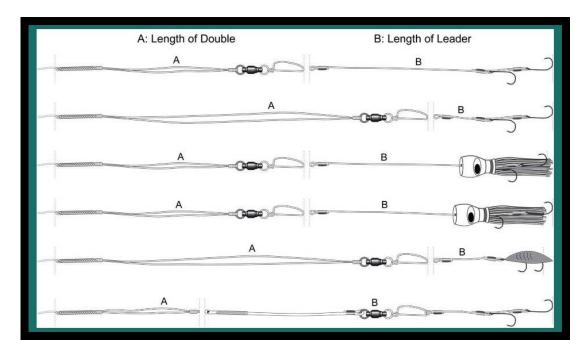

#### Line, Backing, Double, Leader

#### (a) Line

- 1. Monofilament, multifilament and lead core multifilament lines may be used. For line classes, see Australian Record Requirements.
- 2. Wire lines are prohibited.

#### (b) Line & Backing

- 1. The use of backing is permissible.
- 2. The catch shall be classified under the breaking strength of the first five meters of the line directly preceding the double, leader & hook. This section must be comprised of a single homogenous piece of line.

#### (c) Double line

The use of a double line is not required. If one is used, it must meet the following specifications:

- 1. A double line must consist of the actual line used to catch the fish.
- 2. Double lines are measured from the start of the knot, braid, roll or splice making the double to the furthermost end of the knot, splice, snap, swivel or other device used for securing the trace, leader, lure or hook to the double line.

**Saltwater species:** In all line classes up to and including 10kg (20lb) the double line shall be limited to 4.57m (15ft). The combined length of the double line and leader shall not exceed 6.1m (20ft). The double line on all classes of tackle over 10kg (20lb) shall be limited to 9.14m (30ft). The combined length of the double line and leader shall not exceed 12.19m (40ft).

**Freshwater species:** The double line on all classes of tackle shall not exceed 1.82m (6ft). The combined length of the double line and the leader shall not exceed 3.04m (10ft).

#### (d) Leader

The use of a leader is not required. If one is used, it must meet the following specifications:

1. The length of the leader is the overall length, including any lure, hook arrangement or other device, and is measured to the bend of the last hook. The leader must be connected to the line with a snap, knot, splice, swivel or other device. Holding devices are prohibited. There are no regulations regarding the material or strength of the leader.

**Saltwater species:** In all line classes up to and including 10kg (20lb) the leader shall be limited to 4.57m (15ft). The combined length of the double line and leader shall not exceed 6.1m (20ft). The leader on all classes of tackle over 10kg (20lb) shall be limited to 9.14m (30ft). The combined length of the double line and leader shall be limited to 12.19m (40ft).

**Freshwater species:** The leader on all classes of tackle shall be limited to 1.82m (6ft). The combined length of the double line and leader shall not exceed 3.04m (10ft).