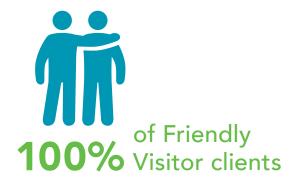

### **Friendly Visitor Clients**

reported being better able to cope with their loneliness.