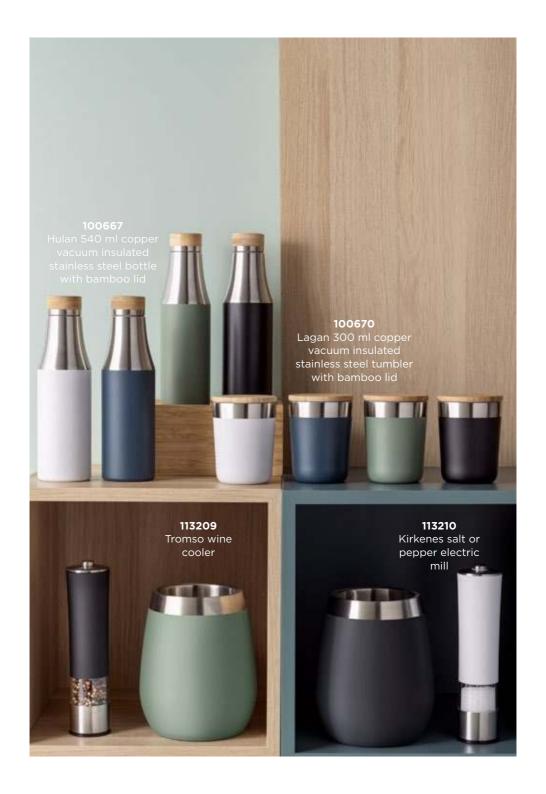

#### 100645

Pereira 320 ml porcelain mug with bamboo outer wall

#### 100669

Torne 540 ml copper vacuum insulated stainless steel bottle with bamboo outer wall



# WARMTH 113192 Marigold RPET polar fleece and sherpa blanket







### LUXE

12 DAYS OF GIFTING

3 5 10 2 NOTE:

**107777**12 days of gifting stationery gift box

## LUXE



**107774**Verse ballpoint pen and keychain gift set



107773
Encore ballpoint pen and wallet gift set







# PARKER IM Unlock your potential





# LETYOUR MESSAGE **SHINE**



#### • UNIQUE DECORATION

- FULL COLOUR /
  EDGE TO EDGE LOGO
  - GLOSSY LOGO
- LOGO PROTECTED FROM SCRATCHES









Bank

## **WHAT IS ANC?** Active Noise Cancellation (ANC) uses sound to minimize other sounds, active noise is designed to counteract problem noise-causing both noises to effectively cancel each other out so you don't hear surrounding sounds. INDIVIDUAL NAME PRINTING 124158 **Anton ANC** headphones THANK YOU FOR