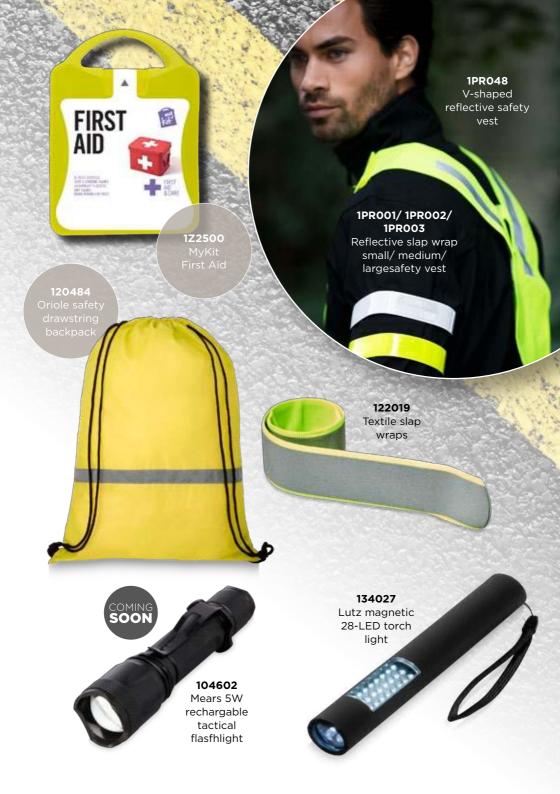

## 124134

smartphone sanitizer with 5W wireless charging pad

BEAfe

1PR042 1PR043 FETY