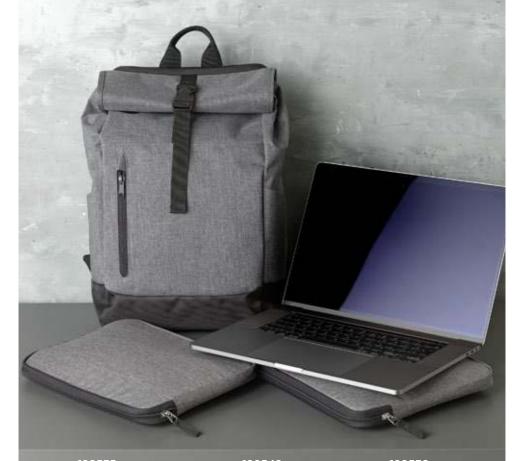

# ROLLITUP

120535 Hoss 13" laptop sleeve

**120548** Hoss 15.6" roll-up laptop backpack 120536 Hoss 15" laptop sleeve