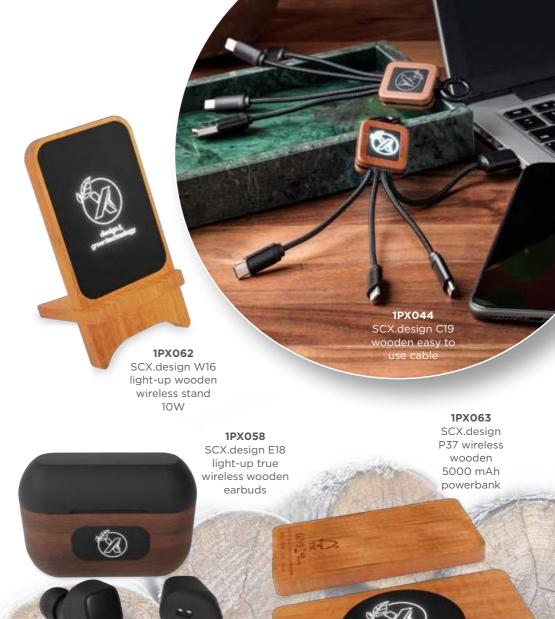

ll



# WARMTH 113192 Marigold RPET polar fleece and sherpa blanket







### LUXE

12 DAYS OF GIFTING

3 5 10 2 NOTE:

**107777**12 days of gifting stationery gift box

## LUXE



**107774**Verse ballpoint pen and keychain gift set



107773
Encore ballpoint pen and wallet gift set







# PARKER IM Unlock your potential





# LETYOUR MESSAGE **SHINE**



#### • UNIQUE DECORATION

- FULL COLOUR /
  EDGE TO EDGE LOGO
  - GLOSSY LOGO
- LOGO PROTECTED FROM SCRATCHES









Bank

## **WHAT IS ANC?** Active Noise Cancellation (ANC) uses sound to minimize other sounds, active noise is designed to counteract problem noise-causing both noises to effectively cancel each other out so you don't hear surrounding sounds. INDIVIDUAL NAME PRINTING 124158 **Anton ANC** headphones THANK YOU FOR









COMING SOON 107779 Kerf 3-piece bamboo pen set 107769 Note A5 bamboo notebook









Subterra carry-on spinner

# ROLLITUP



120535 Hoss 13" laptop sleeve

**120548** Hoss 15.6" roll-up laptop backpack 120536 Hoss 15" laptop sleeve















### 120490

Orissa 100 g/m² GOTS organic cotton drawstring backpack

### 120491

Orissa 100 g/m<sup>2</sup> GOTS organic cotton tote bag

### 113200

Orissa GOTS 200 g/m2 organic cotton apron







# Hydro













## GREEN TECH NATURALLY!



## TAKE CARE AND BE SAFE

## 124134

smartphone sanitizer with 5W wireless charging pad

BEAfe









1PR042 1PR043 FETY







## THE PERFECTLY PERSONAL GIFT



**DECORATION** 

**PERSONALISED** 

**PRINTING** 

THE PRODUCT

**GIFT BOX** 

PRODUCT(S)

## ADD A PERSONAL TOUCH TO YOUR GIFT

At PF