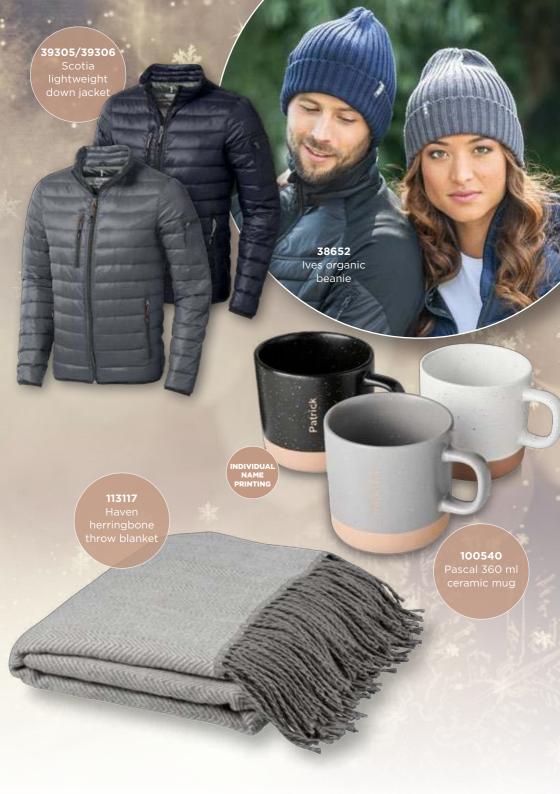

#### 100645

Pereira 320 ml porcelain mug with bamboo outer wall

#### 100669

Torne 540 ml copper vacuum insulated stainless steel bottle with bamboo outer wall



# WARMTH 113192 Marigold RPET polar fleece and sherpa blanket







### LUXE

12 DAYS OF GIFTING

3 5 10 2 NOTE:

**107777**12 days of gifting stationery gift box

## LUXE



**107774**Verse ballpoint pen and keychain gift set



107773
Encore ballpoint pen and wallet gift set







# PARKER IM Unlock your potential





# LETYOUR MESSAGE **SHINE**



#### • UNIQUE DECORATION

- FULL COLOUR /
  EDGE TO EDGE LOGO
  - GLOSSY LOGO
- LOGO PROTECTED FROM SCRATCHES









Bank

## **WHAT IS ANC?** Active Noise Cancellation (ANC) uses sound to minimize other sounds, active noise is designed to counteract problem noise-causing