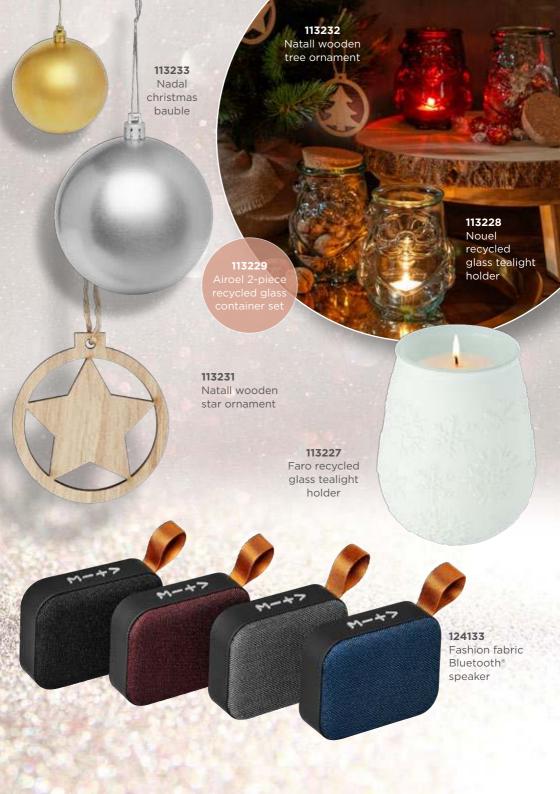

#### 100645

Pereira 320 ml porcelain mug with bamboo outer wall

#### 100669

Torne 540 ml copper vacuum insulated stainless steel bottle with bamboo outer wall



# WARMTH 113192 Marigold RPET polar fleece and sherpa blanket







### LUXE

12 DAYS OF GIFTING

3 5 10 2 NOTE:

**107777**12 days of gifting stationery gift box

## LUXE



**107774**Verse ballpoint pen and keychain gift set



107773
Encore ballpoint pen and wallet gift set







# PARKER IM Unlock your potential





# LETYOUR MESSAGE **SHINE**



#### • UNIQUE DECORATION

- FULL COLOUR /
  EDGE TO EDGE LOGO
  - GLOSSY LOGO
- LOGO PROTECTED FROM SCRATCHES









Bank

## **WHAT IS ANC?** Active Noise Cancellation (ANC) uses sound to minimize other sounds, active noise is designed to counteract proble