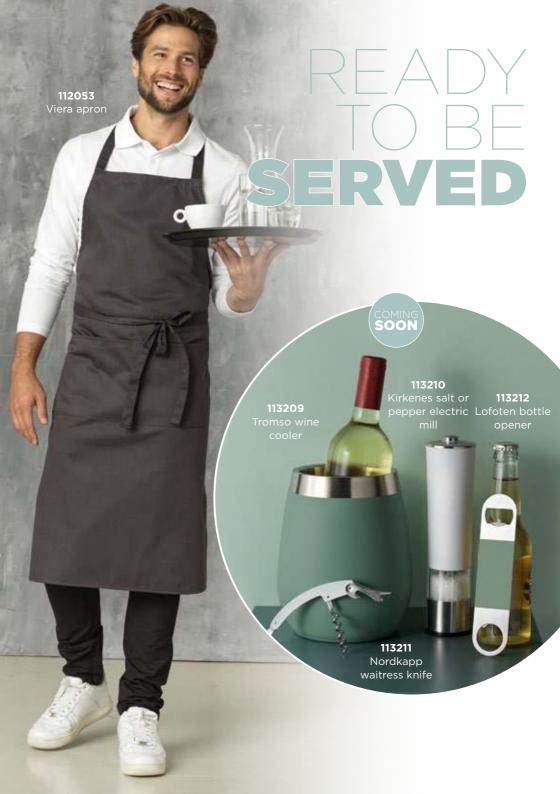

#### 100645

Pereira 320 ml porcelain mug with bamboo outer wall

#### 100669

Torne 540 ml copper vacuum insulated stainless steel bottle with bamboo outer wall



# WARMTH 113192 Marigold RPET polar fleece and sherpa blanket







### LUXE

12 DAYS OF GIFTING

3 5 10 2 NOTE:

**107777**12 days of gifting stationery gift box

## LUXE



**107774**Verse ballpoint pen and keychain gift set



107773
Encore ballpoint pen and wallet gift set







# PARKER IM Unlock your potential





# LETYOUR MESSAGE **SHINE**



#### • UNIQUE DECORATION

- FULL COLOUR /
  EDGE TO EDGE LOGO
  - GLOSSY LOGO
- LOGO PROTECTED FROM SCRATCHES









Bank

## **WHAT IS ANC?** Active Noise Cancellation (ANC) uses sound to minimize other sounds, active noise is designed to counteract problem noise-