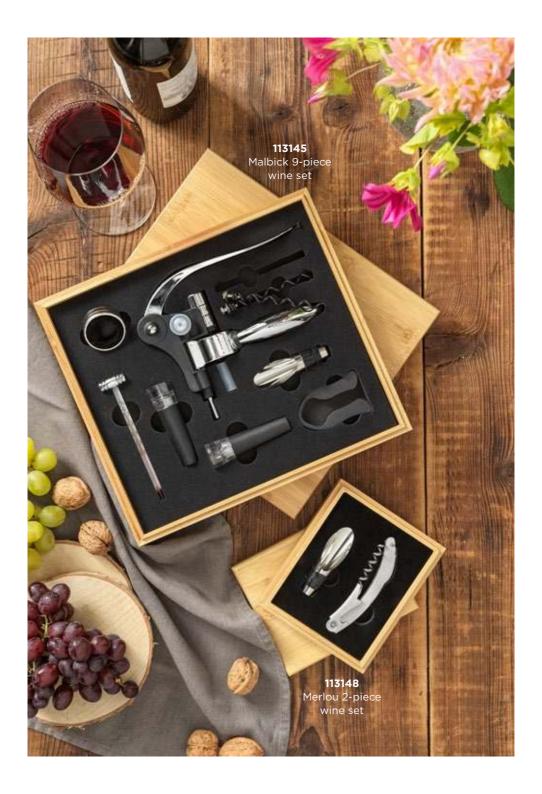

#### 100645

Pereira 320 ml porcelain mug with bamboo outer wall

#### 100669

Torne 540 ml copper vacuum insulated stainless steel bottle with bamboo outer wall



# WARMTH 113192 Marigold RPET polar fleece and sherpa blanket







### LUXE

12 DAYS OF GIFTING

3 5 10 2 NOTE:

**107777**12 days of gifting stationery gift box

## LUXE



**107774**Verse ballpoint pen and keychain gift set



107773
Encore ballpoint pen and wallet gift set







# PARKER IM Unlock your potential





# LETYOUR MESSAGE **SHINE**



#### • UNIQUE DECORATION

- FULL COLOUR /
  EDGE TO EDGE LOGO
  - GLOSSY LOGO
- LOGO PROTECTED FROM SCRATCHES









Bank

## **WHAT IS ANC?** Active Noise Cancellation (ANC) uses sound to minimize other sounds, active noise is designed to counteract problem noise-caus