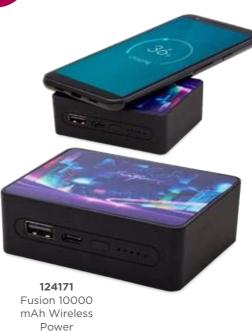

#### 100645

Pereira 320 ml porcelain mug with bamboo outer wall

#### 100669

Torne 540 ml copper vacuum insulated stainless steel bottle with bamboo outer wall



# WARMTH 113192 Marigold RPET polar fleece and sherpa blanket







### LUXE

12 DAYS OF GIFTING

3 5 10 2 NOTE:

**107777**12 days of gifting stationery gift box

## LUXE



**107774**Verse ballpoint pen and keychain gift set



107773
Encore ballpoint pen and wallet gift set







# PARKER IM Unlock your potential





# LETYOUR MESSAGE **SHINE**



#### • UNIQUE DECORATION

- FULL COLOUR /
  EDGE TO EDGE LOGO
  - GLOSSY LOGO
- LOGO PROTECTED FROM SCRATCHES









Bank

## **WHAT IS ANC?** Active Noise Cancellation (ANC) uses sound to minimize other sounds, active noise is designed to counteract problem noise-causing both noises to effectively cancel each other out so you don't hear surrounding sounds. INDIVIDUAL NAME PRINTING 124158 **Anton ANC** headphones THANK YOU FOR









COMING SOON 107779 Kerf 3-piece bamboo pen set 107769 Note A5 bamboo notebook









Subterra carry-on spinner

# ROLLITUP



120535 Hoss 13" laptop sleeve

**120548** Hoss 15.6" roll-up laptop backpack 120536 Hoss 15" laptop sleeve















### 120490

Orissa 100 g/m² GOTS organic cotton drawstring backpack

### 120491

Orissa 100 g/m<sup>2</sup> GOTS organic cotton tote bag

### 113200

Orissa GOTS 200 g/m2 organic cotton apron







# Hydro













## GR