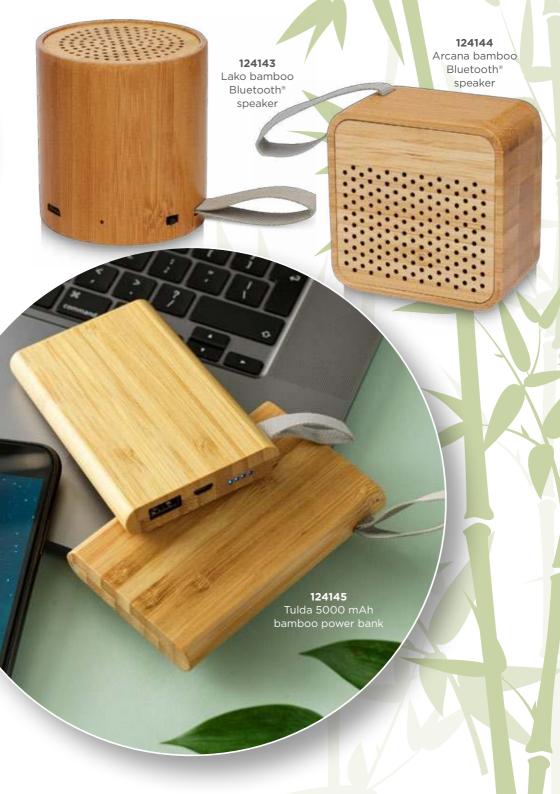

ANC?** Active Noise Cancellation (ANC) uses sound to minimize other sounds, active noise is designed to counteract problem noise-causing both noises to effectively cancel each other out so you don't hear surrounding sounds. INDIVIDUAL NAME PRINTING 124158 **Anton ANC** headphones THANK YOU FOR









COMING SOON 107779 Kerf 3-piece bamboo pen set 107769 Note A5 bamboo notebook









Subterra carry-on spinner

# ROLLITUP



120535 Hoss 13" laptop sleeve

**120548** Hoss 15.6" roll-up laptop backpack 120536 Hoss 15" laptop sleeve















### 120490

Orissa 100 g/m² GOTS organic cotton drawstring backpack

### 120491

Orissa 100 g/m<sup>2</sup> GOTS organic cotton tote bag

### 113200

Orissa GOTS 200 g/m2 organic cotton apron







# Hydro













## GREEN TECH NATURALLY!



## TAKE CARE AND BE SAFE

## 124134

smartphone sanitizer with 5W wireless charging pad

BEAfe









1PR042 1PR043 FETY







## THE PERFECTLY PERSONAL GIFT



**DECORATION** 

**PERSONALISED** 

**PRINTING** 

THE PRODUCT

**GIFT BOX** 

PRODUCT(S)

## ADD A PERSONAL TOUCH TO YOUR GIFT

At PF Concept, we enable the art of gifting. We believe you make the most impact by treating gift receivers with matching gift experiences that make them sincerely feel valued. This is why we have designed a service to create an everlasting impression with personalised gifts while also saving time and money. The ideal way to: Thank home working employees, enhance the new hire experience, show appreciation to your clients and celebrate all other special moments.



CUSTOMISE
THE GIFT BOX WITH
A DIGITA