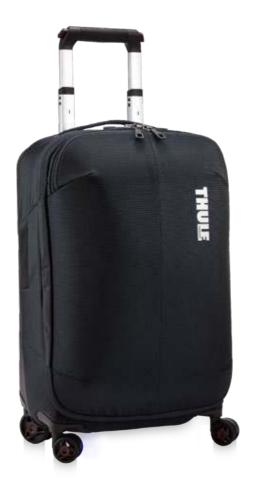

COMING SOON 107779 Kerf 3-piece bamboo pen set 107769 Note A5 bamboo notebook

Subterra carry-on spinner