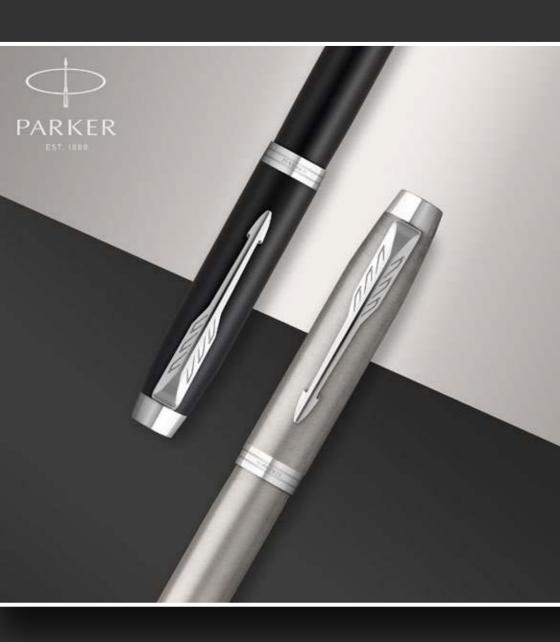

#### 100645

Pereira 320 ml porcelain mug with bamboo outer wall

#### 100669

Torne 540 ml copper vacuum insulated stainless steel bottle with bamboo outer wall



# WARMTH 113192 Marigold RPET polar fleece and sherpa blanket







### LUXE

12 DAYS OF GIFTING

3 5 10 2 NOTE:

**107777**12 days of gifting stationery gift box

## LUXE



**107774**Verse ballpoint pen and keychain gift set



107773
Encore ballpoint pen and wallet gift set







# PARKER IM Unlock your potential





# LETYOUR MESSAGE **SHINE**



#### • UNIQUE DECORATION

- FULL COLOUR /
  EDGE TO EDGE LOGO
  - GLOSSY LOGO
- LOGO PROTECTED FROM SCRATCHES









Bank

## **WHAT IS ANC?** Active Noise Cancellation (ANC) uses sound to minimize other sounds, active noise is designed to counteract problem noise-causing both noises to effectively cancel each other out so you don't hear surrounding sounds. INDIVIDUAL NAME PRINTING 124158 **Anton ANC** headphones THANK YOU FOR









COMING SOON 107779 Kerf 3-piece bamboo pen set 107769 Note A5 bamboo notebook









Subterra carry-on spinner

# ROLLITUP



120535 Hoss 13" laptop sleeve

**120548** Hoss 15.6" roll-up laptop backpack 120536 Hoss 15" laptop sleeve















### 120490

Orissa 100 g/m² GOTS