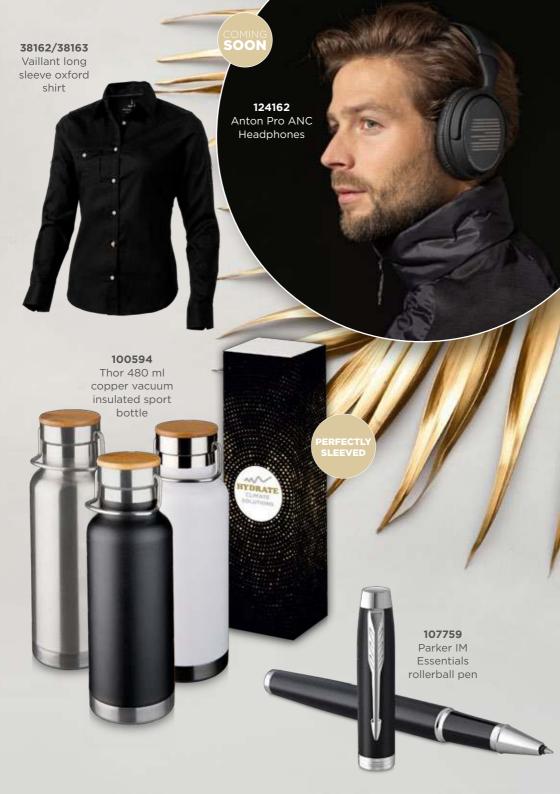

### LUXE

12 DAYS OF GIFTING

3 5 10 2 NOTE:

**107777**12 days of gifting stationery gift box

COMING SOON 107779 Kerf 3-piece bamboo pen set 107769 Note A5 bamboo notebook

Subterra carry-on spinner

# ROLLITUP

120535 Hoss 13" laptop sleeve

**120548** Hoss 15.6" roll-up laptop backpack 120536 Hoss 15" laptop sleeve