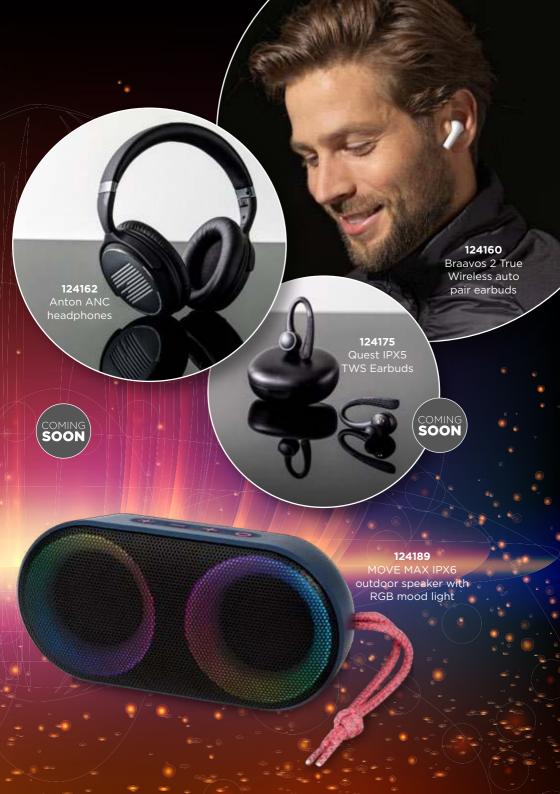

## **WHAT IS ANC?** Active Noise Cancellation (ANC) uses sound to minimize other sounds, active noise is designed to counteract problem noise-causing both noises to effectively cancel each other out so you don't hear surrounding sounds. INDIVIDUAL NAME PRINTING 124158 **Anton ANC** headphones THANK YOU FOR