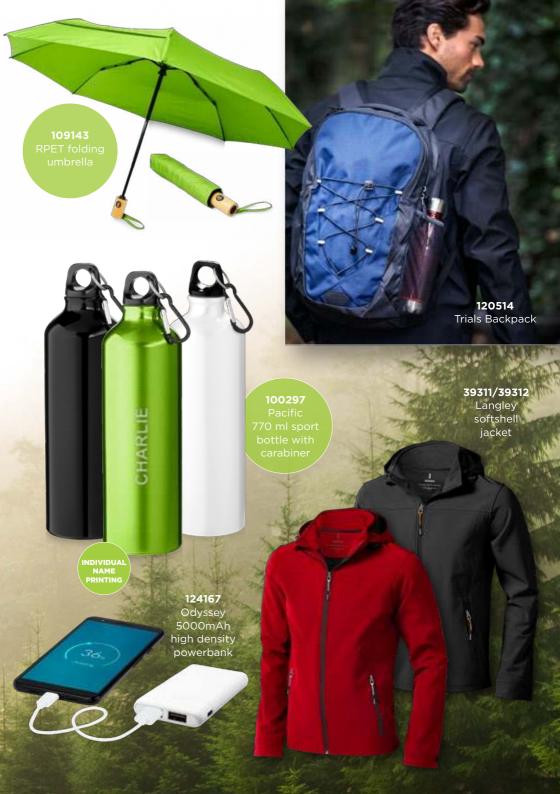

counteract problem noise-causing both noises to effectively cancel each other out so you don't hear surrounding sounds. INDIVIDUAL NAME PRINTING 124158 **Anton ANC** headphones THANK YOU FOR









COMING SOON 107779 Kerf 3-piece bamboo pen set 107769 Note A5 bamboo notebook









Subterra carry-on spinner

# ROLLITUP



120535 Hoss 13" laptop sleeve

**120548** Hoss 15.6" roll-up laptop backpack 120536 Hoss 15" laptop sleeve















### 120490

Orissa 100 g/m² GOTS organic cotton drawstring backpack

### 120491

Orissa 100 g/m<sup>2</sup> GOTS organic cotton tote bag

### 113200

Orissa GOTS 200 g/m2 organic cotton apron







# Hydro













## GREEN TECH NATURALLY!



## TAKE CARE AND BE SAFE

## 124134

smartphone sanitizer with 5W wireless charging pad

BEAfe









1PR042 1PR043 FETY







## THE PERFECTLY PERSONAL GIFT



**DECORATION** 

**PERSONALISED** 

**PRINTING** 

THE PRODUCT

**GIFT BOX** 

PRODUCT(S)

## ADD A PERSONAL TOUCH TO YOUR GIFT

At PF Concept, we enable the art of gifting. We believe you make the most impact by treating gift receivers with matching gift experiences that make them sincerely feel valued. This is why we have designed a service to create an everlasting impression with personalised gifts while also saving time and money. The ideal way to: Thank home working employees, enhance the new hire experience, show appreciation to your clients and celebrate all other special moments.



CUSTOMISE
THE GIFT BOX WITH
A DIGITAL STICKER



ADD A
PERSONAL NOTE
TO YOUR GIFT



SELECT YOUR SHIPMENT OPTION





For further technical