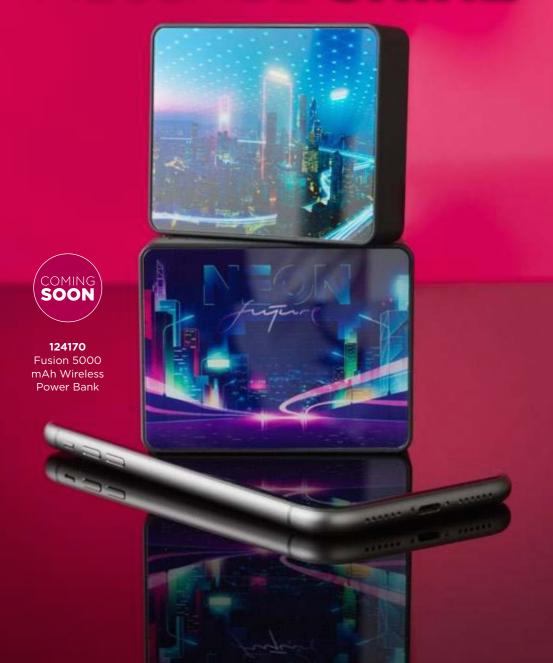

#### 100645

Pereira 320 ml porcelain mug with bamboo outer wall

#### 100669

Torne 540 ml copper vacuum insulated stainless steel bottle with bamboo outer wall



# WARMTH 113192 Marigold RPET polar fleece and sherpa blanket







### LUXE

12 DAYS OF GIFTING

3 5 10 2 NOTE:

**107777**12 days of gifting stationery gift box

## LUXE



**107774**Verse ballpoint pen and keychain gift set



107773
Encore ballpoint pen and wallet gift set







# PARKER IM Unlock your potential





# LETYOUR MESSAGE **SHINE**



#### • UNIQUE DECORATION

- FULL COLOUR /
  EDGE TO EDGE LOGO
  - GLOSSY LOGO
- LOGO PROTECTED FROM SCRATCHES









Bank

## **WHAT IS ANC?** Active Noise Cancellation (ANC) uses sound to minimize other sounds, active noise is designed to counteract problem noise-causing both noises to effectively cancel each other out so you don't hear surrounding sounds. INDIVIDUAL NAME PRINTING 124158 **Anton ANC** headphones THANK YOU FOR









COMING SOON 107779 Kerf 3-piece bamboo pen set 107769 Note A5 bamboo notebook









Subterra carry-on spinner

# ROLLITUP



120535 Hoss 13" laptop sleeve

**120548** Hoss 15.6" roll-up laptop backpack 120536 Hoss 15" laptop sleeve















### 120490

Orissa 100 g/m² GOTS organic cotton drawstring backpack

### 120491

Orissa 100 g/m<sup>2</sup