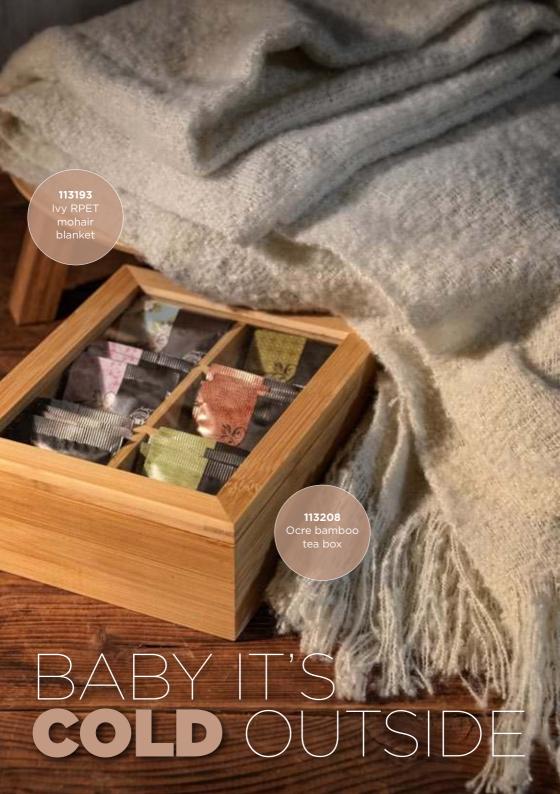

#### 100645

Pereira 320 ml porcelain mug with bamboo outer wall

#### 100669

Torne 540 ml copper vacuum insulated stainless steel bottle with bamboo outer wall



# WARMTH 113192 Marigold RPET polar fleece and sherpa blanket







### LUXE

12 DAYS OF GIFTING

3 5 10 2 NOTE:

**107777**12 days of gifting stationery gift box

## LUXE



**107774**Verse ballpoint pen and keychain gift set



107773
Encore ballpoint pen and wallet gift set







# PARKER IM Unlock your potential





# LETYOUR MESSAGE **SHINE**



#### • UNIQUE DECORATION

- FULL COLOUR /
  EDGE TO EDGE LOGO
  - GLOSSY LOGO
- LOGO PROTECTED FROM SCRATCHES









Bank

## **WHAT IS ANC?** Active Noise Cancellation (ANC) uses sound to minimize other sounds, active noise is designed to counteract problem noise-causin