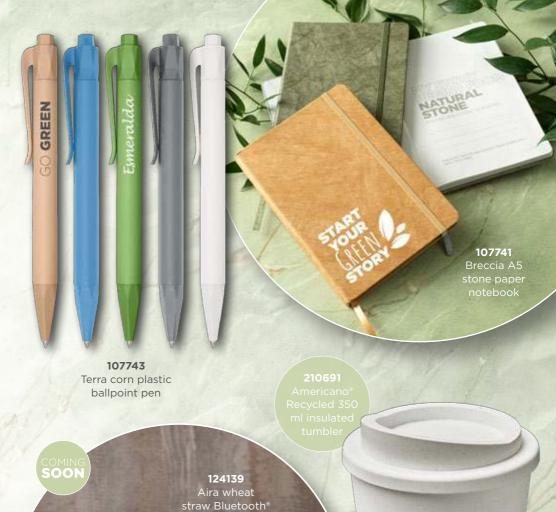

COMING SOON 107779 Kerf 3-piece bamboo pen set 107769 Note A5 bamboo notebook

Subterra carry-on spinner