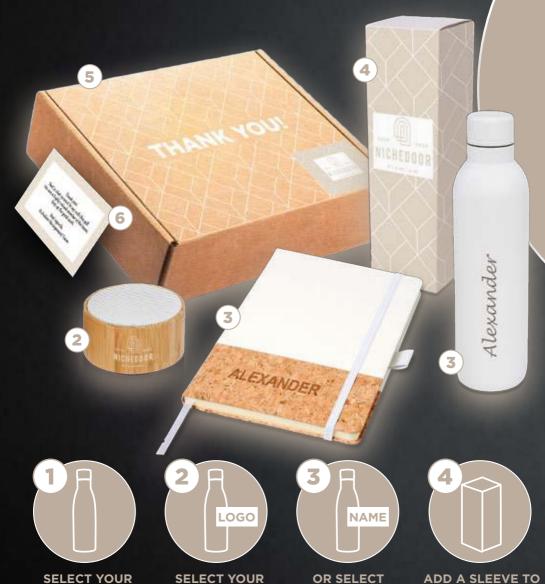

## THE PERFECTLY PERSONAL GIFT

**DECORATION** 

**PERSONALISED** 

**PRINTING** 

THE PRODUCT

**GIFT BOX** 

PRODUCT(S)

## ADD A PERSONAL TOUCH TO YOUR GIFT

At PF Concept, we enable the art of gifting. We believe you make the most impact by treating gift receivers with matching gift experiences that make them sincerely feel valued. This is why we have designed a service to create an everlasting impression with personalised gifts while also saving time and money. The ideal way to: Thank home working employees, enhance the new hire experience, show appreciation to your clients and celebrate all other special moments.

CUSTOMISE
THE GIFT BOX WITH
A DIGITAL STICKER

ADD A
PERSONAL NOTE
TO YOUR GIFT

SELECT YOUR SHIPMENT OPTION

For further technical information, please contact Customer Services on 020 3950 1771

OnTime Print, Unit 78, Trident Court, 1 Oakcroft Road, Chessington, KT9 1BD www.ontimeprint.co.uk | Tel: 020 3950 1771 | E: office@ontimeprint.co.uk