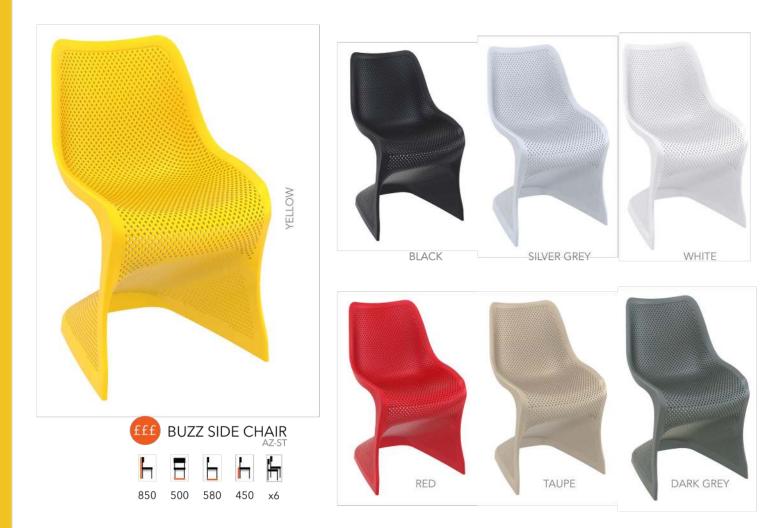

u're looking for, please contact us, we would be happy to help.



#### WWW.FURNITURENORTHEAST.CO.UK





Email us: hello@furniturenortheast.co.uk

# VIVID COLLECTION FIVE FRAME STYLES | TWO SEAT OPTIONS | FOUR COLOURS



# NET COLLECTION SEVEN FRAME STYLES & THREE COLOURS









## HOXTON COLLECTION TEN FRAME STYLES & NINE COLOURS





## SHOREDITCH COLLECTION THIRTEEN FRAME STYLES & 10 COLOURS





#### WWW.FURNITURENORTHEAST.CO.UK



#### OSSETT COLLECTION AZ-ST FIVE COLOURS **FIVE STYLES OSSETT SIDE CHAIR** TAUPE BROWN H BLACK TEAK Π h F 820 480 580 450 x10 SILVER GREY DARK GREY WHITE ff OSSETT ARMCHAIR h H <u>h</u> Η 820 580 580 450 x10 BLACK WHITE BROWN TEAK SILVE R GREY F DARK GREY TAUPE WHITE TAUPE DARK GREY BROWN BLACK OSSETT BAR STOOL h Ь Η F

108 750 510 450 x8



















# **BOX COLLECTION**

















#### **Furniture North East**

309 Durham Road, Blackhill, Consett Co. Durham, DH8 5NW 01207 591347 hello@furniturenortheast.co.uk www.furniturenortheast.co.uk Poly Chair Range 09/21