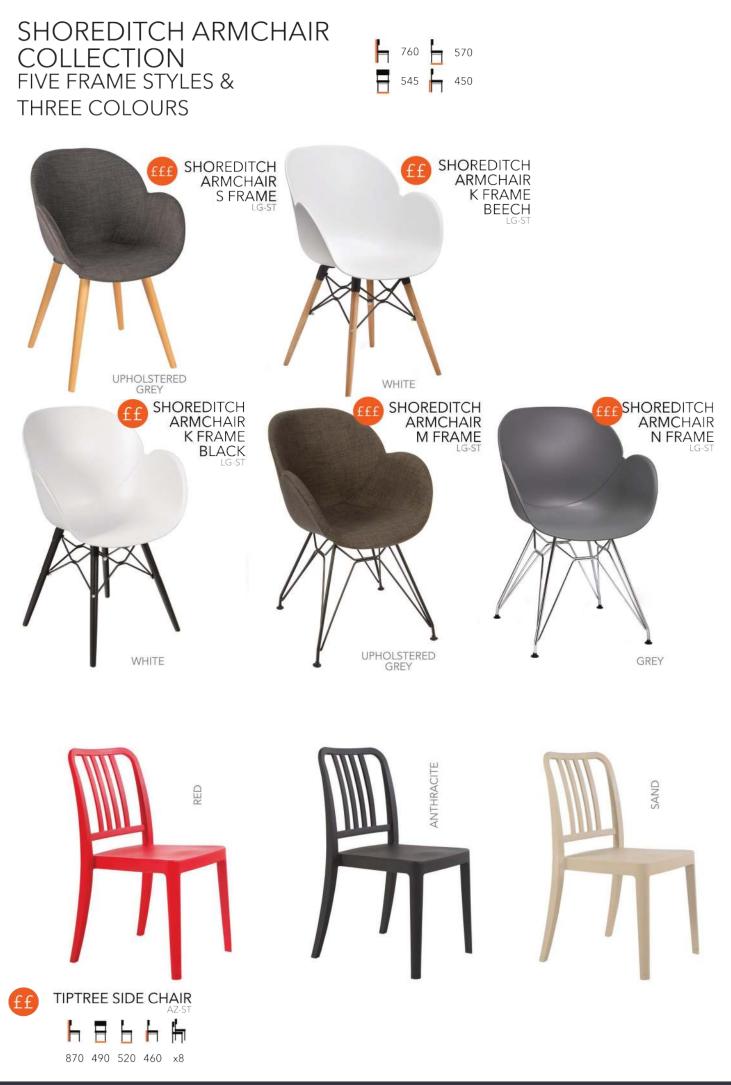

ting
- Outdoor furniture

- Lounge seating
- Bar design, build and installation
- External umbrellas and heating solutions

#### See our annotations for Stock (ST) and Made to Order (MTO) products.

Check out our extensive portfolio on our website and call us to discuss your ideas and a no obligation quotation on 01207 591347.

If you can't see something you're looking for, please contact us, we would be happy to help.



#### WWW.FURNITURENORTHEAST.CO.UK





Email us: hello@furniturenortheast.co.uk

# VIVID COLLECTION FIVE FRAME STYLES | TWO SEAT OPTIONS | FOUR COLOURS



# NET COLLECTION SEVEN FRAME STYLES & THREE COLOURS









## HOXTON COLLECTION TEN FRAME STYLES & NINE COLOURS





## SHOREDITCH COLLECTION THIRTEEN FRAME STYLES & 10 COLOURS





#### WWW.FURNITURENORTHEAST.CO.UK



#### OSSETT COLLECTION AZ-ST FIVE COLOURS **FIVE STYLES OSSETT SIDE CHAIR** TAUPE BROWN H BLACK TEAK Π h F 820 480 580 450 x10 SILVER GREY DARK GREY WHITE ff OSSETT ARMCHAIR h H <u>h</u> Η 820 580 580 450 x10 BLACK WHITE BROWN TEAK SILVE R GREY F DARK GREY TAUPE WHITE TAUPE DARK GREY BROWN BLACK OSSETT BAR STOOL h Ь Η F

108 750 510 450 x8



















# **BOX COLLECTION**

















#### **Furniture North East**

309 Durham Road, Blackhill, Consett Co. Durham, DH8 5NW 01207 591347 hello@furniturenortheast.co.uk www.furniturenortheast.co.uk Poly Chair Range 09/21