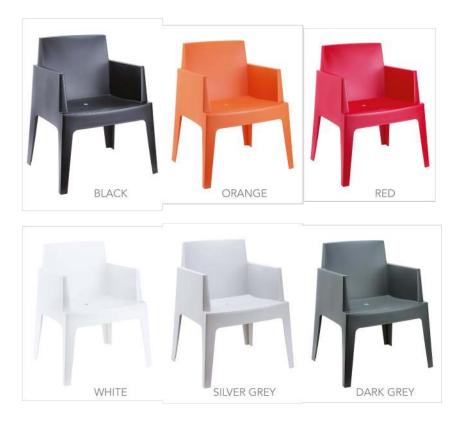

tact us, we would be happy to help.



#### WWW.FURNITURENORTHEAST.CO.UK





Email us: hello@furniturenortheast.co.uk

# VIVID COLLECTION FIVE FRAME STYLES | TWO SEAT OPTIONS | FOUR COLOURS



# NET COLLECTION SEVEN FRAME STYLES & THREE COLOURS









## HOXTON COLLECTION TEN FRAME STYLES & NINE COLOURS





## SHOREDITCH COLLECTION THIRTEEN FRAME STYLES & 10 COLOURS





#### WWW.FURNITURENORTHEAST.CO.UK



#### OSSETT COLLECTION AZ-ST FIVE COLOURS **FIVE STYLES OSSETT SIDE CHAIR** TAUPE BROWN H BLACK TEAK Π h F 820 480 580 450 x10 SILVER GREY DARK GREY WHITE ff OSSETT ARMCHAIR h H <u>h</u> Η 820 580 580 450 x10 BLACK WHITE BROWN TEAK SILVE R GREY F DARK GREY TAUPE WHITE TAUPE DARK GREY BROWN BLACK OSSETT BAR STOOL h Ь Η F

108 750 510 450 x8



















# **BOX COLLECTION**

















#### **Furniture North East**

309 Durham Road, Blackhill, Consett Co. Durham, DH8 5NW 01207 591347 hello@furniturenortheast.co.uk www.furniturenortheast.co.uk Poly Chair Range 09/21