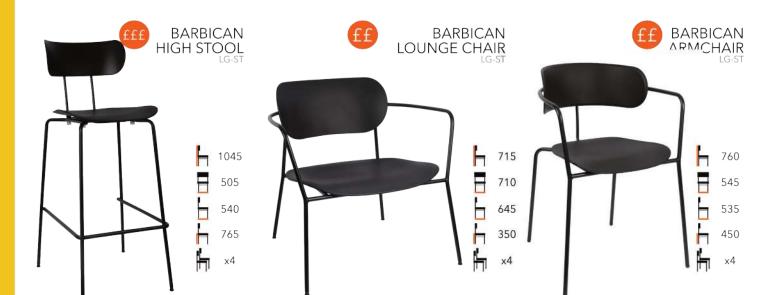

iture, which is suitable for hotels, restaurants, bars,

pubs, clubs, cafes, education and health facilities.

We supply:

- Chairs
- Tables
- Bespoke fixed seating
- Outdoor furniture

- Lounge seating
- Bar design, build and installation
- External umbrellas and heating solutions

#### See our annotations for Stock (ST) and Made to Order (MTO) products.

Check out our extensive portfolio on our website and call us to discuss your ideas and a no obligation quotation on 01207 591347.

If you can't see something you're looking for, please contact us, we would be happy to help.



#### WWW.FURNITURENORTHEAST.CO.UK





Email us: hello@furniturenortheast.co.uk

# VIVID COLLECTION FIVE FRAME STYLES | TWO SEAT OPTIONS | FOUR COLOURS



# NET COLLECTION SEVEN FRAME STYLES & THREE COLOURS









## HOXTON COLLECTION TEN FRAME STYLES & NINE COLOURS





## SHOREDITCH COLLECTION THIRTEEN FRAME STYLES & 10 COLOURS





#### WWW.FURNITURENORTHEAST.CO.UK



#### OSSETT COLLECTION AZ-ST FIVE COLOURS **FIVE STYLES OSSETT SIDE CHAIR** TAUPE BROWN H BLACK TEAK Π h F 820 480 580 450 x10 SILVER GREY DARK GREY WHITE ff OSSETT ARMCHAIR h H <u>h</u> Η 820 580 580 450 x10 BLACK WHITE BROWN TEAK SILVE R GREY F DARK GREY TAUPE WHITE TAUPE DARK GREY BROWN BLACK OSSETT BAR STOOL h Ь Η F

108 750 510 450 x8



















# **BOX COLLECTION**

















#### **Furniture North East**

309 Durham Road, Blackhill, Consett Co. Durham, DH8 5NW 01207 591347 hello@furniturenortheast.co.uk www.furniturenortheast.co.uk Poly Chair Range 09/21