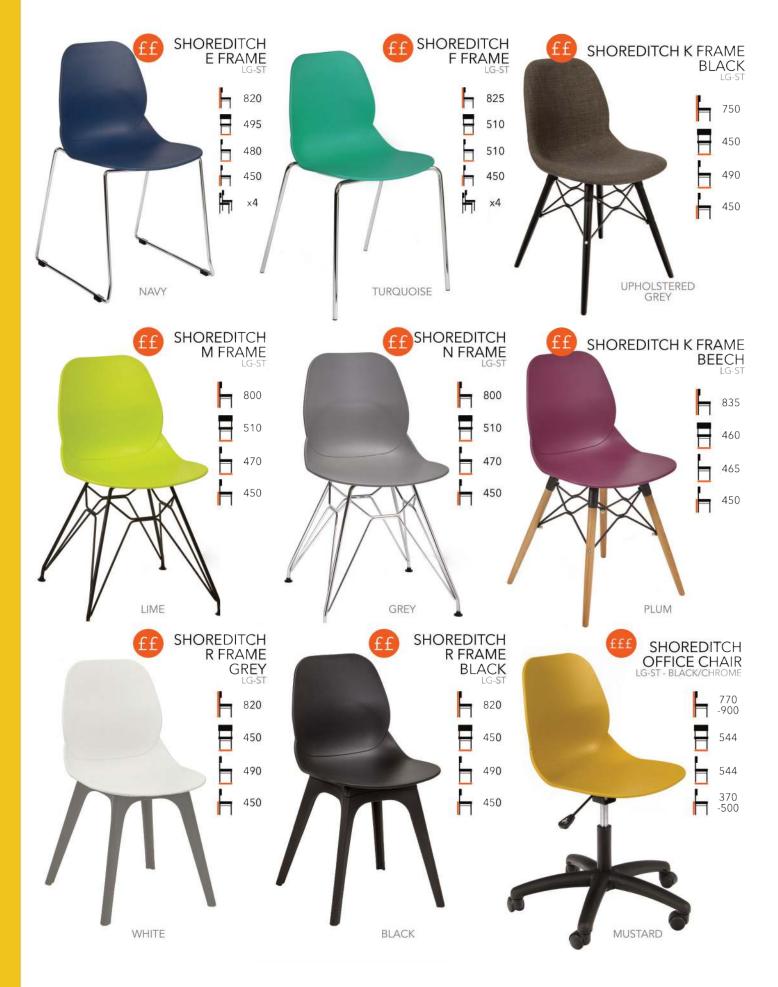

- Chairs
- Tables
- Bespoke fixed seating
- Outdoor furniture

- Lounge seating
- Bar design, build and installation
- External umbrellas and heating solutions

#### See our annotations for Stock (ST) and Made to Order (MTO) products.

Check out our extensive portfolio on our website and call us to discuss your ideas and a no obligation quotation on 01207 591347.

If you can't see something you're looking for, please contact us, we would be happy to help.



#### WWW.FURNITURENORTHEAST.CO.UK





Email us: hello@furniturenortheast.co.uk

# VIVID COLLECTION FIVE FRAME STYLES | TWO SEAT OPTIONS | FOUR COLOURS



# NET COLLECTION SEVEN FRAME STYLES & THREE COLOURS









## HOXTON COLLECTION TEN FRAME STYLES & NINE COLOURS





## SHOREDITCH COLLECTION THIRTEEN FRAME STYLES & 10 COLOURS





#### WWW.FURNITURENORTHEAST.CO.UK



#### OSSETT COLLECTION AZ-ST FIVE COLOURS **FIVE STYLES OSSETT SIDE CHAIR** TAUPE BROWN H BLACK TEAK Π h F 820 480 580 450 x10 SILVER GREY DARK GREY WHITE ff OSSETT ARMCHAIR h H <u>h</u> Η 820 580 580 450 x10 BLACK WHITE BROWN TEAK SILVE R GREY F DARK GREY TAUPE WHITE TAUPE DARK GREY BROWN BLACK OSSETT BAR STOOL h Ь Η F

108 750 510 450 x8



















# **BOX COLLECTION**

















#### **Furniture North East**

309 Durham Road, Blackhill, Consett Co. Durham, DH8 5NW 01207 591347 hello@furniturenortheast.co.uk www.furniturenortheast.co.uk Poly Chair Range 09/21