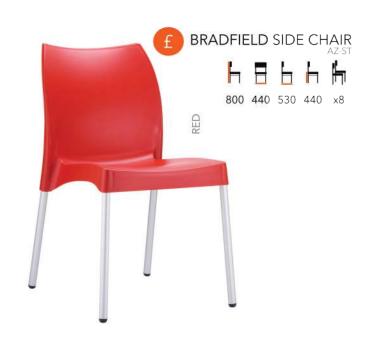

thing you're looking for, please contact us, we would be happy to help.



#### WWW.FURNITURENORTHEAST.CO.UK





Email us: hello@furniturenortheast.co.uk

# VIVID COLLECTION FIVE FRAME STYLES | TWO SEAT OPTIONS | FOUR COLOURS



# NET COLLECTION SEVEN FRAME STYLES & THREE COLOURS









## HOXTON COLLECTION TEN FRAME STYLES & NINE COLOURS





## SHOREDITCH COLLECTION THIRTEEN FRAME STYLES & 10 COLOURS





#### WWW.FURNITURENORTHEAST.CO.UK



#### OSSETT COLLECTION AZ-ST FIVE COLOURS **FIVE STYLES OSSETT SIDE CHAIR** TAUPE BROWN H BLACK TEAK Π h F 820 480 580 450 x10 SILVER GREY DARK GREY WHITE ff OSSETT ARMCHAIR h H <u>h</u> Η 820 580 580 450 x10 BLACK WHITE BROWN TEAK SILVE R GREY F DARK GREY TAUPE WHITE TAUPE DARK GREY BROWN BLACK OSSETT BAR STOOL h Ь Η F

108 750 510 450 x8



















# **BOX COLLECTION**

















#### **Furniture North East**

309 Durham Road, Blackhill, Consett Co. Durham, DH8 5NW 01207 591347 hello@furniturenortheast.co.uk www.furniturenortheast.co.uk Poly Chair Range 09/21