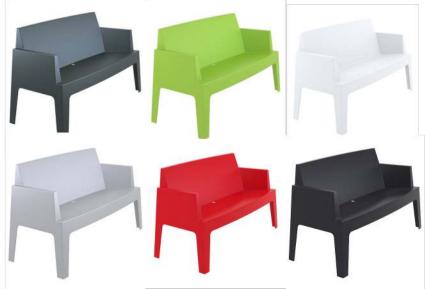

us, we would be happy to help.



#### WWW.FURNITURENORTHEAST.CO.UK





Email us: hello@furniturenortheast.co.uk

# VIVID COLLECTION FIVE FRAME STYLES | TWO SEAT OPTIONS | FOUR COLOURS



# NET COLLECTION SEVEN FRAME STYLES & THREE COLOURS









## HOXTON COLLECTION TEN FRAME STYLES & NINE COLOURS





## SHOREDITCH COLLECTION THIRTEEN FRAME STYLES & 10 COLOURS





#### WWW.FURNITURENORTHEAST.CO.UK



#### OSSETT COLLECTION AZ-ST FIVE COLOURS **FIVE STYLES OSSETT SIDE CHAIR** TAUPE BROWN H BLACK TEAK Π h F 820 480 580 450 x10 SILVER GREY DARK GREY WHITE ff OSSETT ARMCHAIR h H <u>h</u> Η 820 580 580 450 x10 BLACK WHITE BROWN TEAK SILVE R GREY F DARK GREY TAUPE WHITE TAUPE DARK GREY BROWN BLACK OSSETT BAR STOOL h Ь Η F

108 750 510 450 x8



















# **BOX COLLECTION**

















#### **Furniture North East**

309 Durham Road, Blackhill, Consett Co. Durham, DH8 5NW 01207 591347 hello@furniturenortheast.co.uk www.furniturenortheast.co.uk Poly Chair Range 09/21