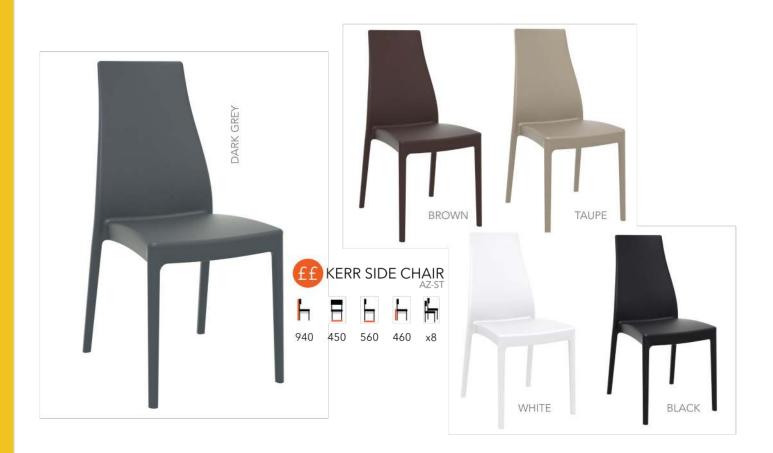

you're looking for, please contact us, we would be happy to help.



#### WWW.FURNITURENORTHEAST.CO.UK





Email us: hello@furniturenortheast.co.uk

# VIVID COLLECTION FIVE FRAME STYLES | TWO SEAT OPTIONS | FOUR COLOURS



# NET COLLECTION SEVEN FRAME STYLES & THREE COLOURS









## HOXTON COLLECTION TEN FRAME STYLES & NINE COLOURS





## SHOREDITCH COLLECTION THIRTEEN FRAME STYLES & 10 COLOURS





#### WWW.FURNITURENORTHEAST.CO.UK



#### OSSETT COLLECTION AZ-ST FIVE COLOURS **FIVE STYLES OSSETT SIDE CHAIR** TAUPE BROWN H BLACK TEAK Π h F 820 480 580 450 x10 SILVER GREY DARK GREY WHITE ff OSSETT ARMCHAIR h H <u>h</u> Η 820 580 580 450 x10 BLACK WHITE BROWN TEAK SILVE R GREY F DARK GREY TAUPE WHITE TAUPE DARK GREY BROWN BLACK OSSETT BAR STOOL h Ь Η F

108 750 510 450 x8



















# **BOX COLLECTION**

















#### **Furniture North East**

309 Durham Road, Blackhill, Consett Co. Durham, DH8 5NW 01207 591347 hello@furniturenortheast.co.uk www.furniturenortheast.co.uk Poly Chair Range 09/21