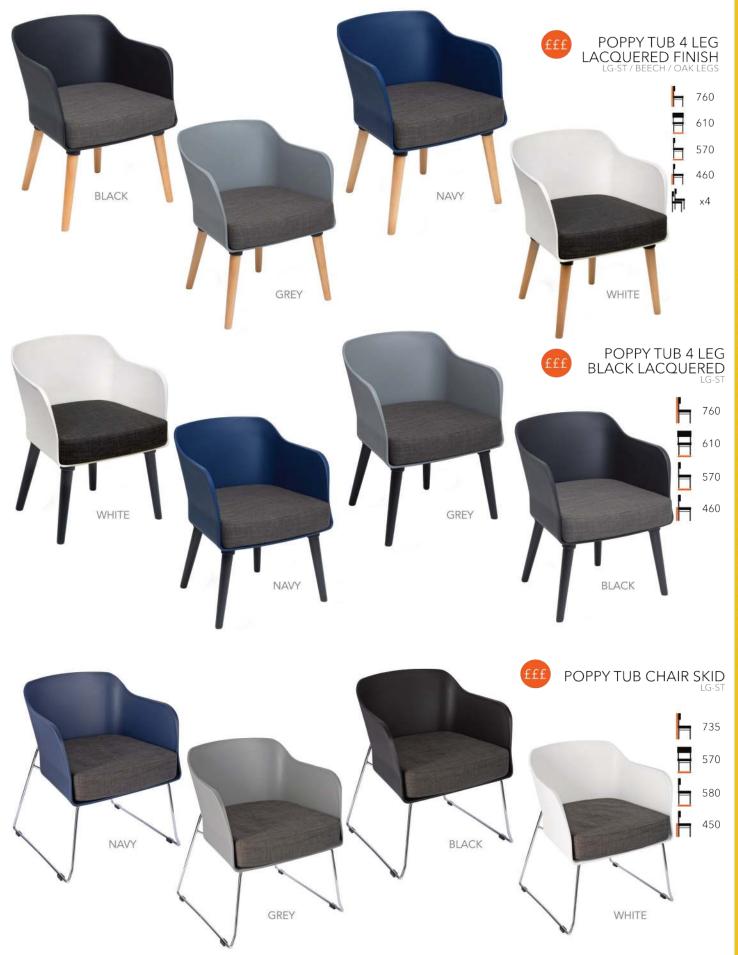

rniture, which is suitable for hotels, restaurants, bars,

pubs, clubs, cafes, education and health facilities.

We supply:

- Chairs
- Tables
- Bespoke fixed seating
- Outdoor furniture

- Lounge seating
- Bar design, build and installation
- External umbrellas and heating solutions

#### See our annotations for Stock (ST) and Made to Order (MTO) products.

Check out our extensive portfolio on our website and call us to discuss your ideas and a no obligation quotation on 01207 591347.

If you can't see something you're looking for, please contact us, we would be happy to help.



#### WWW.FURNITURENORTHEAST.CO.UK





Email us: hello@furniturenortheast.co.uk

# VIVID COLLECTION FIVE FRAME STYLES | TWO SEAT OPTIONS | FOUR COLOURS



# NET COLLECTION SEVEN FRAME STYLES & THREE COLOURS









## HOXTON COLLECTION TEN FRAME STYLES & NINE COLOURS





## SHOREDITCH COLLECTION THIRTEEN FRAME STYLES & 10 COLOURS





#### WWW.FURNITURENORTHEAST.CO.UK



#### OSSETT COLLECTION AZ-ST FIVE COLOURS **FIVE STYLES OSSETT SIDE CHAIR** TAUPE BROWN H BLACK TEAK Π h F 820 480 580 450 x10 SILVER GREY DARK GREY WHITE ff OSSETT ARMCHAIR h H <u>h</u> Η 820 580 580 450 x10 BLACK WHITE BROWN TEAK SILVE R GREY F DARK GREY TAUPE WHITE TAUPE DARK GREY BROWN BLACK OSSETT BAR STOOL h Ь Η F

108 750 510 450 x8



















# **BOX COLLECTION**

















#### **Furniture North East**

309 Durham Road, Blackhill, Consett Co. Durham, DH8 5NW 01207 591347 hello@furniturenortheast.co.uk www.furniturenortheast.co.uk Poly Chair Range 09/21