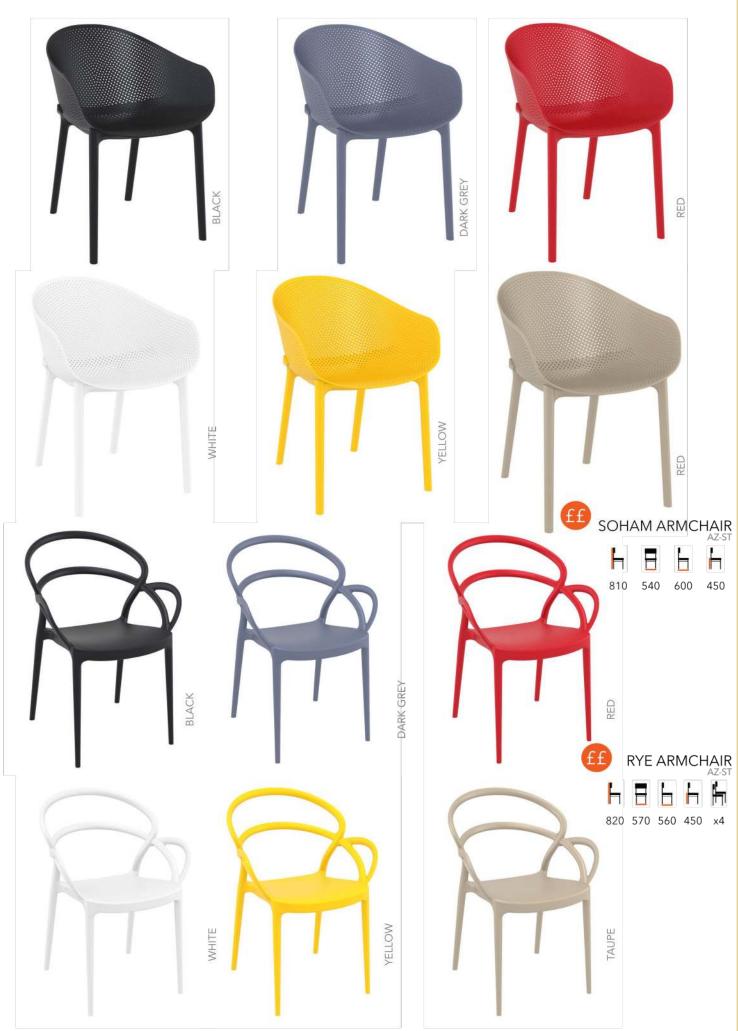

s, we would be happy to help.



#### WWW.FURNITURENORTHEAST.CO.UK





Email us: hello@furniturenortheast.co.uk

# VIVID COLLECTION FIVE FRAME STYLES | TWO SEAT OPTIONS | FOUR COLOURS



# NET COLLECTION SEVEN FRAME STYLES & THREE COLOURS









## HOXTON COLLECTION TEN FRAME STYLES & NINE COLOURS





## SHOREDITCH COLLECTION THIRTEEN FRAME STYLES & 10 COLOURS





#### WWW.FURNITURENORTHEAST.CO.UK



#### OSSETT COLLECTION AZ-ST FIVE COLOURS **FIVE STYLES OSSETT SIDE CHAIR** TAUPE BROWN H BLACK TEAK Π h F 820 480 580 450 x10 SILVER GREY DARK GREY WHITE ff OSSETT ARMCHAIR h H <u>h</u> Η 820 580 580 450 x10 BLACK WHITE BROWN TEAK SILVE R GREY F DARK GREY TAUPE WHITE TAUPE DARK GREY BROWN BLACK OSSETT BAR STOOL h Ь Η F

108 750 510 450 x8



















# **BOX COLLECTION**

















#### **Furniture North East**

309 Durham Road, Blackhill, Consett Co. Durham, DH8 5NW 01207 591347 hello@furniturenortheast.co.uk www.furniturenortheast.co.uk Poly Chair Range 09/21