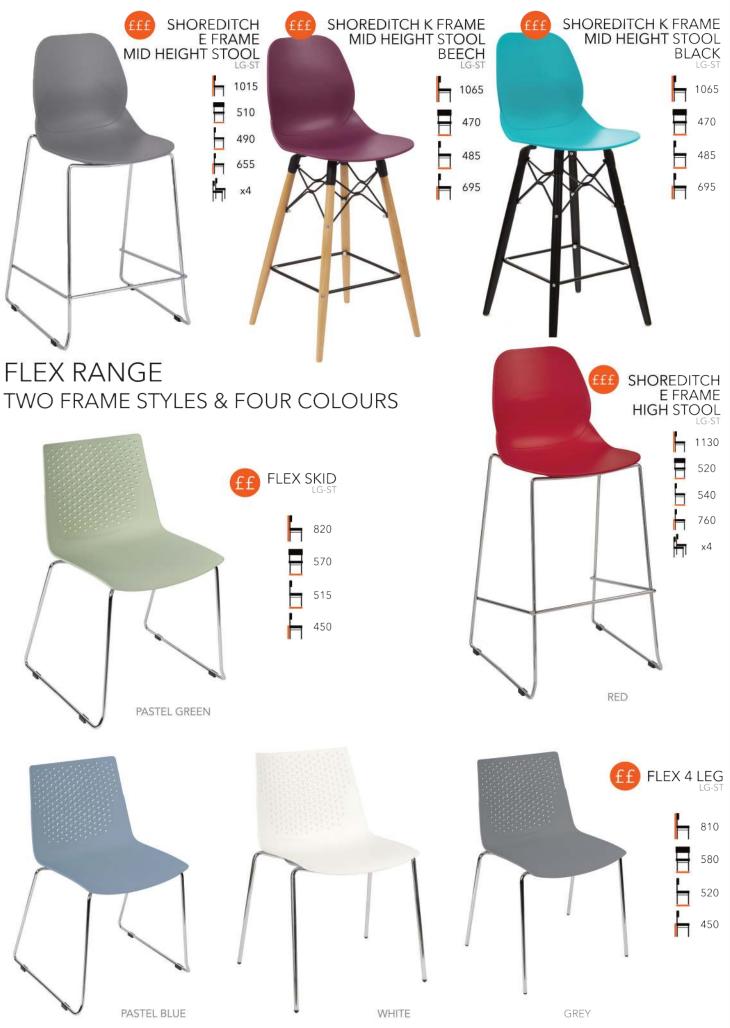

- Chairs
- Tables
- Bespoke fixed seating
- Outdoor furniture

- Lounge seating
- Bar design, build and installation
- External umbrellas and heating solutions

#### See our annotations for Stock (ST) and Made to Order (MTO) products.

Check out our extensive portfolio on our website and call us to discuss your ideas and a no obligation quotation on 01207 591347.

If you can't see something you're looking for, please contact us, we would be happy to help.



#### WWW.FURNITURENORTHEAST.CO.UK





Email us: hello@furniturenortheast.co.uk

# VIVID COLLECTION FIVE FRAME STYLES | TWO SEAT OPTIONS | FOUR COLOURS



# NET COLLECTION SEVEN FRAME STYLES & THREE COLOURS









## HOXTON COLLECTION TEN FRAME STYLES & NINE COLOURS





## SHOREDITCH COLLECTION THIRTEEN FRAME STYLES & 10 COLOURS





#### WWW.FURNITURENORTHEAST.CO.UK



#### OSSETT COLLECTION AZ-ST FIVE COLOURS **FIVE STYLES OSSETT SIDE CHAIR** TAUPE BROWN H BLACK TEAK Π h F 820 480 580 450 x10 SILVER GREY DARK GREY WHITE ff OSSETT ARMCHAIR h H <u>h</u> Η 820 580 580 450 x10 BLACK WHITE BROWN TEAK SILVE R GREY F DARK GREY TAUPE WHITE TAUPE DARK GREY BROWN BLACK OSSETT BAR STOOL h Ь Η F

108 750 510 450 x8



















# **BOX COLLECTION**

















#### **Furniture North East**

309 Durham Road, Blackhill, Consett Co. Durham, DH8 5NW 01207 591347 hello@furniturenortheast.co.uk www.furniturenortheast.co.uk Poly Chair Range 09/21