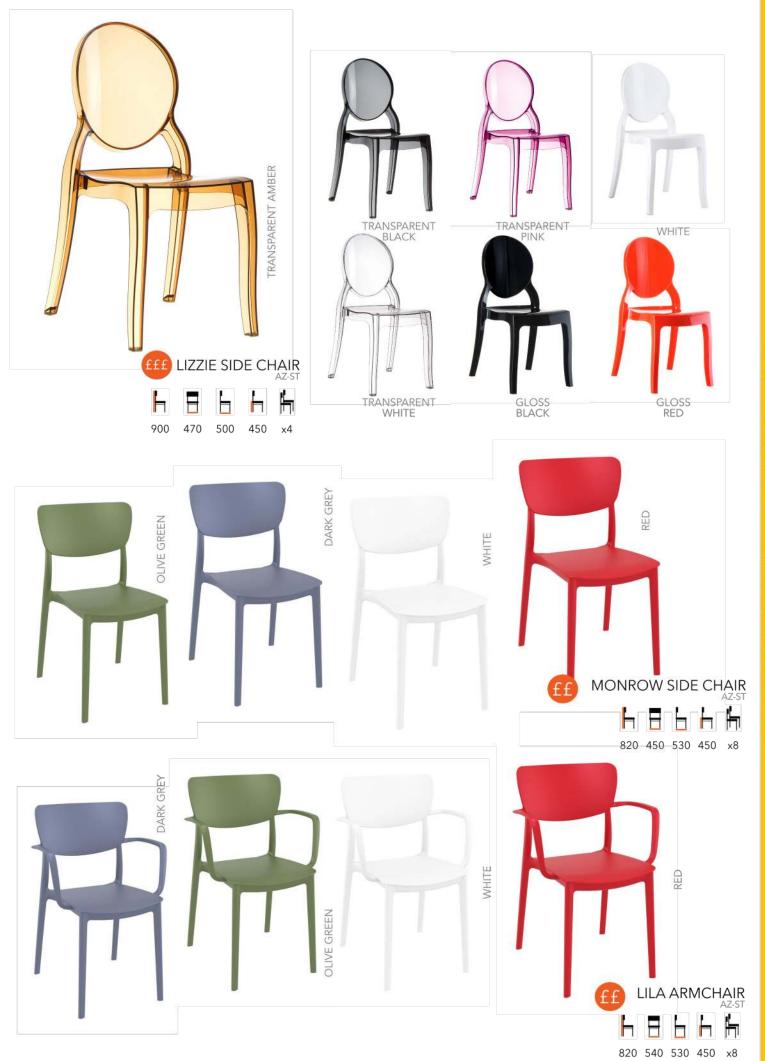

something you're looking for, please contact us, we would be happy to help.



#### WWW.FURNITURENORTHEAST.CO.UK





Email us: hello@furniturenortheast.co.uk

# VIVID COLLECTION FIVE FRAME STYLES | TWO SEAT OPTIONS | FOUR COLOURS



# NET COLLECTION SEVEN FRAME STYLES & THREE COLOURS









## HOXTON COLLECTION TEN FRAME STYLES & NINE COLOURS





## SHOREDITCH COLLECTION THIRTEEN FRAME STYLES & 10 COLOURS





#### WWW.FURNITURENORTHEAST.CO.UK



#### OSSETT COLLECTION AZ-ST FIVE COLOURS **FIVE STYLES OSSETT SIDE CHAIR** TAUPE BROWN H BLACK TEAK Π h F 820 480 580 450 x10 SILVER GREY DARK GREY WHITE ff OSSETT ARMCHAIR h H <u>h</u> Η 820 580 580 450 x10 BLACK WHITE BROWN TEAK SILVE R GREY F DARK GREY TAUPE WHITE TAUPE DARK GREY BROWN BLACK OSSETT BAR STOOL h Ь Η F

108 750 510 450 x8



















# **BOX COLLECTION**

















#### **Furniture North East**

309 Durham Road, Blackhill, Consett Co. Durham, DH8 5NW 01207 591347 hello@furniturenortheast.co.uk www.furniturenortheast.co.uk Poly Chair Range 09/21