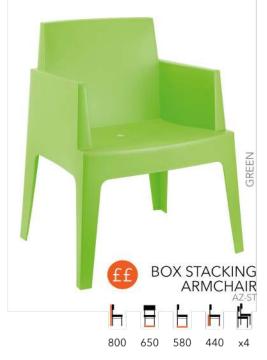

ontact us, we would be happy to help.



#### WWW.FURNITURENORTHEAST.CO.UK





Email us: hello@furniturenortheast.co.uk

# VIVID COLLECTION FIVE FRAME STYLES | TWO SEAT OPTIONS | FOUR COLOURS



# NET COLLECTION SEVEN FRAME STYLES & THREE COLOURS









## HOXTON COLLECTION TEN FRAME STYLES & NINE COLOURS





## SHOREDITCH COLLECTION THIRTEEN FRAME STYLES & 10 COLOURS





#### WWW.FURNITURENORTHEAST.CO.UK



#### OSSETT COLLECTION AZ-ST FIVE COLOURS **FIVE STYLES OSSETT SIDE CHAIR** TAUPE BROWN H BLACK TEAK Π h F 820 480 580 450 x10 SILVER GREY DARK GREY WHITE ff OSSETT ARMCHAIR h H <u>h</u> Η 820 580 580 450 x10 BLACK WHITE BROWN TEAK SILVE R GREY F DARK GREY TAUPE WHITE TAUPE DARK GREY BROWN BLACK OSSETT BAR STOOL h Ь Η F

108 750 510 450 x8



















# **BOX COLLECTION**

















#### **Furniture North East**

309 Durham Road, Blackhill, Consett Co. Durham, DH8 5NW 01207 591347 hello@furniturenortheast.co.uk www.furniturenortheast.co.uk Poly Chair Range 09/21