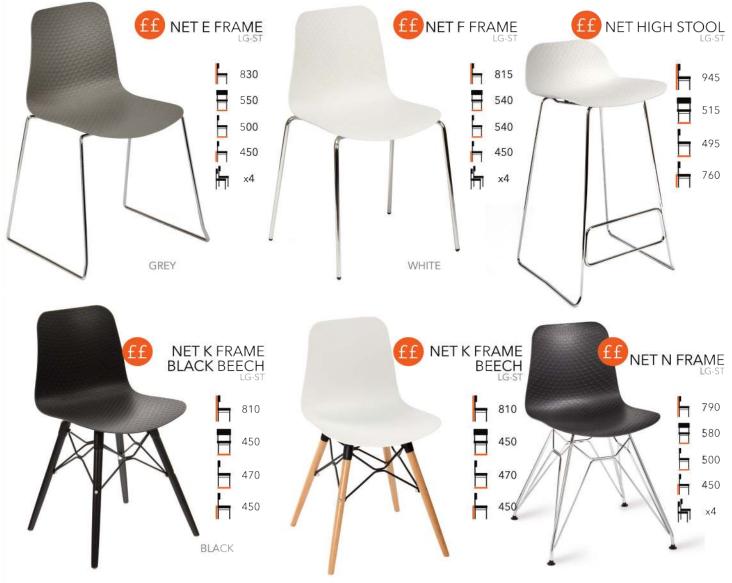

y furniture, which is suitable for hotels, restaurants, bars,

pubs, clubs, cafes, education and health facilities.

We supply:

- Chairs
- Tables
- Bespoke fixed seating
- Outdoor furniture

- Lounge seating
- Bar design, build and installation
- External umbrellas and heating solutions

#### See our annotations for Stock (ST) and Made to Order (MTO) products.

Check out our extensive portfolio on our website and call us to discuss your ideas and a no obligation quotation on 01207 591347.

If you can't see something you're looking for, please contact us, we would be happy to help.



#### WWW.FURNITURENORTHEAST.CO.UK





Email us: hello@furniturenortheast.co.uk

# VIVID COLLECTION FIVE FRAME STYLES | TWO SEAT OPTIONS | FOUR COLOURS



# NET COLLECTION SEVEN FRAME STYLES & THREE COLOURS









## HOXTON COLLECTION TEN FRAME STYLES & NINE COLOURS





## SHOREDITCH COLLECTION THIRTEEN FRAME STYLES & 10 COLOURS





#### WWW.FURNITURENORTHEAST.CO.UK



#### OSSETT COLLECTION AZ-ST FIVE COLOURS **FIVE STYLES OSSETT SIDE CHAIR** TAUPE BROWN H BLACK TEAK Π h F 820 480 580 450 x10 SILVER GREY DARK GREY WHITE ff OSSETT ARMCHAIR h H <u>h</u> Η 820 580 580 450 x10 BLACK WHITE BROWN TEAK SILVE R GREY F DARK GREY TAUPE WHITE TAUPE DARK GREY BROWN BLACK OSSETT BAR STOOL h Ь Η F

108 750 510 450 x8



















# **BOX COLLECTION**

















#### **Furniture North East**

309 Durham Road, Blackhill, Consett Co. Durham, DH8 5NW 01207 591347 hello@furniturenortheast.co.uk www.furniturenortheast.co.uk Poly Chair Range 09/21