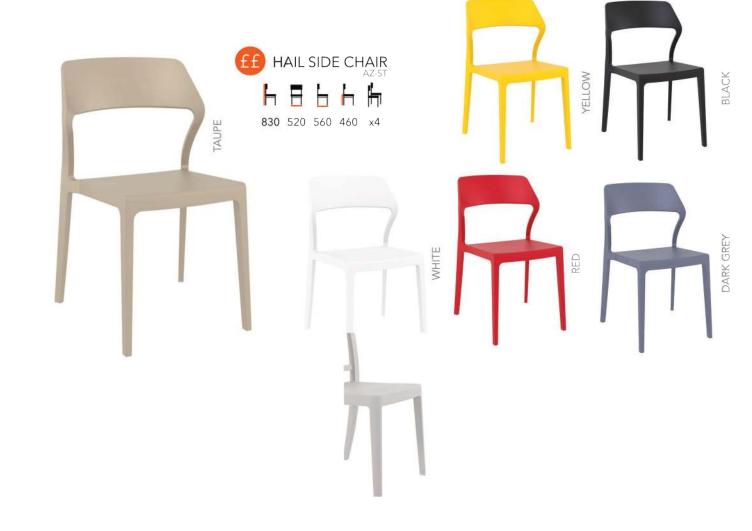

ing you're looking for, please contact us, we would be happy to help.



#### WWW.FURNITURENORTHEAST.CO.UK





Email us: hello@furniturenortheast.co.uk

# VIVID COLLECTION FIVE FRAME STYLES | TWO SEAT OPTIONS | FOUR COLOURS



# NET COLLECTION SEVEN FRAME STYLES & THREE COLOURS









## HOXTON COLLECTION TEN FRAME STYLES & NINE COLOURS





## SHOREDITCH COLLECTION THIRTEEN FRAME STYLES & 10 COLOURS





#### WWW.FURNITURENORTHEAST.CO.UK



#### OSSETT COLLECTION AZ-ST FIVE COLOURS **FIVE STYLES OSSETT SIDE CHAIR** TAUPE BROWN H BLACK TEAK Π h F 820 480 580 450 x10 SILVER GREY DARK GREY WHITE ff OSSETT ARMCHAIR h H <u>h</u> Η 820 580 580 450 x10 BLACK WHITE BROWN TEAK SILVE R GREY F DARK GREY TAUPE WHITE TAUPE DARK GREY BROWN BLACK OSSETT BAR STOOL h Ь Η F

108 750 510 450 x8



















# **BOX COLLECTION**

















#### **Furniture North East**

309 Durham Road, Blackhill, Consett Co. Durham, DH8 5NW 01207 591347 hello@furniturenortheast.co.uk www.furniturenortheast.co.uk Poly Chair Range 09/21