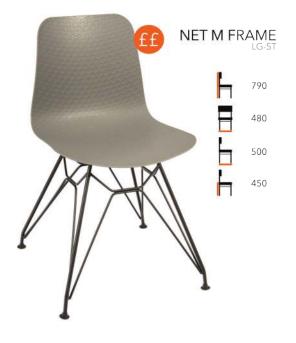

furniture, which is suitable for hotels, restaurants, bars,

pubs, clubs, cafes, education and health facilities.

We supply:

- Chairs
- Tables
- Bespoke fixed seating
- Outdoor furniture

- Lounge seating
- Bar design, build and installation
- External umbrellas and heating solutions

#### See our annotations for Stock (ST) and Made to Order (MTO) products.

Check out our extensive portfolio on our website and call us to discuss your ideas and a no obligation quotation on 01207 591347.

If you can't see something you're looking for, please contact us, we would be happy to help.



#### WWW.FURNITURENORTHEAST.CO.UK





Email us: hello@furniturenortheast.co.uk

# VIVID COLLECTION FIVE FRAME STYLES | TWO SEAT OPTIONS | FOUR COLOURS



# NET COLLECTION SEVEN FRAME STYLES & THREE COLOURS









## HOXTON COLLECTION TEN FRAME STYLES & NINE COLOURS





## SHOREDITCH COLLECTION THIRTEEN FRAME STYLES & 10 COLOURS





#### WWW.FURNITURENORTHEAST.CO.UK



#### OSSETT COLLECTION AZ-ST FIVE COLOURS **FIVE STYLES OSSETT SIDE CHAIR** TAUPE BROWN H BLACK TEAK Π h F 820 480 580 450 x10 SILVER GREY DARK GREY WHITE ff OSSETT ARMCHAIR h H <u>h</u> Η 820 580 580 450 x10 BLACK WHITE BROWN TEAK SILVE R GREY F DARK GREY TAUPE WHITE TAUPE DARK GREY BROWN BLACK OSSETT BAR STOOL h Ь Η F

108 750 510 450 x8



















# **BOX COLLECTION**

















#### **Furniture North East**

309 Durham Road, Blackhill, Consett Co. Durham, DH8 5NW 01207 591347 hello@furniturenortheast.co.uk www.furniturenortheast.co.uk Poly Chair Range 09/21