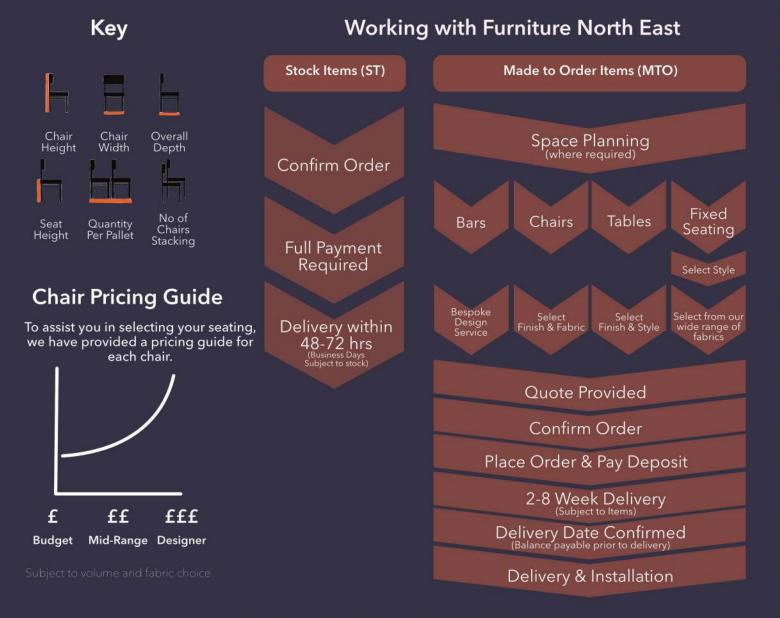

GE**





# FURNITURE NORTH EAST

# Furniture North East is a leading contract furniture provider with over 25 years experience in the commercial market

We are a family run, North East based supplier of quality furniture, which is suitable for hotels, restaurants, bars,

pubs, clubs, cafes, education and health facilities.

We supply:

- Chairs
- Tables
- Bespoke fixed seating
- Outdoor furniture

- Lounge seating
- Bar design, build and installation
- External umbrellas and heating solutions

#### See our annotations for Stock (ST) and Made to Order (MTO) products.

Check out our extensive portfolio on our website and call us to discuss your ideas and a no obligation quotation on 01207 591347.

If you can't see something you're looking for, please contact us, we would be happy to help.



#### WWW.FURNITURENORTHEAST.CO.UK





Email us: hello@furniturenortheast.co.uk

# VIVID COLLECTION FIVE FRAME STYLES | TWO SEAT OPTIONS | FOUR COLOURS



# NET COLLECTION SEVEN FRAME STYLES & THREE COLOURS









## HOXTON COLLECTION TEN FRAME STYLES & NINE COLOURS





## SHOREDITCH COLLECTION THIRTEEN FRAME STYLES & 10 COLOURS





#### WWW.FURNITURENORTHEAST.CO.UK



#### OSSETT COLLECTION AZ-ST FIVE COLOURS **FIVE STYLES OSSETT SIDE CHAIR** TAUPE BROWN H BLACK TEAK Π h F 820 480 580 450 x10 SILVER GREY DARK GREY WHITE ff OSSETT ARMCHAIR h H <u>h</u> Η 820 580 580 450 x10 BLACK WHITE BROWN TEAK SILVE R GREY F DARK GREY TAUPE WHITE TAUPE DARK GREY BROWN BLACK OSSETT BAR STOOL h Ь Η F

108 750 510 450 x8



















# **BOX COLLECTION**

















#### **Furniture North