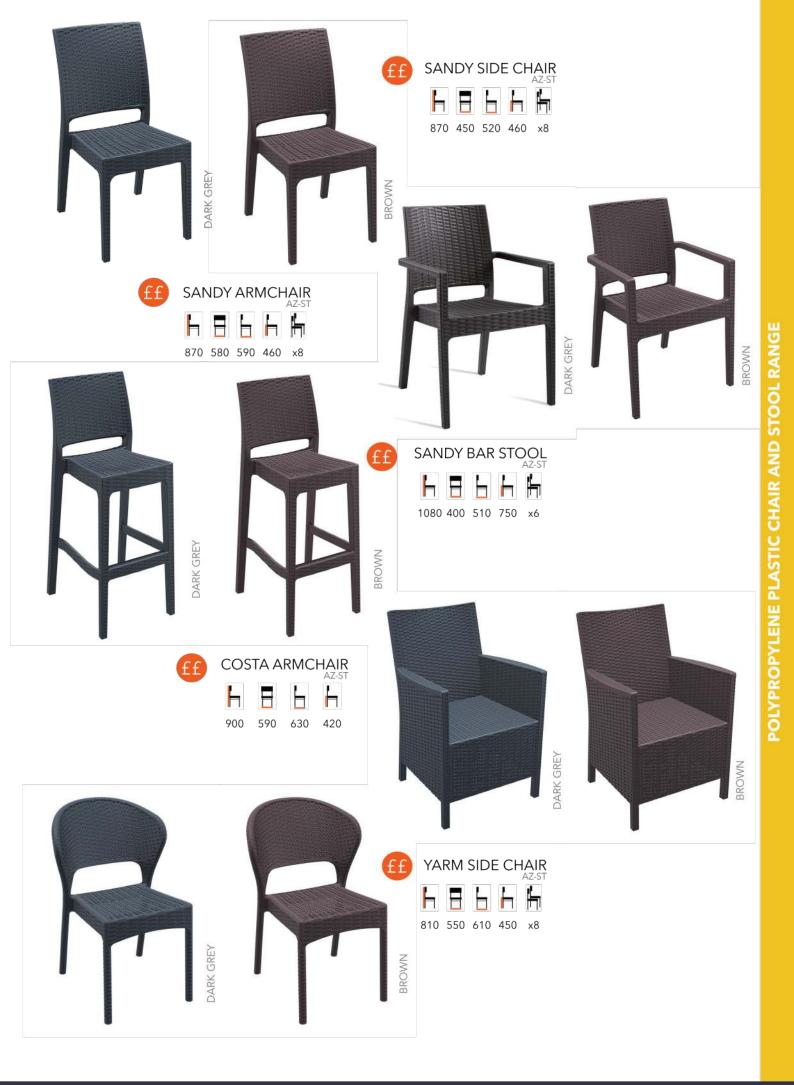

e would be happy to help.



#### WWW.FURNITURENORTHEAST.CO.UK





Email us: hello@furniturenortheast.co.uk

# VIVID COLLECTION FIVE FRAME STYLES | TWO SEAT OPTIONS | FOUR COLOURS



# NET COLLECTION SEVEN FRAME STYLES & THREE COLOURS









## HOXTON COLLECTION TEN FRAME STYLES & NINE COLOURS





## SHOREDITCH COLLECTION THIRTEEN FRAME STYLES & 10 COLOURS





#### WWW.FURNITURENORTHEAST.CO.UK



#### OSSETT COLLECTION AZ-ST FIVE COLOURS **FIVE STYLES OSSETT SIDE CHAIR** TAUPE BROWN H BLACK TEAK Π h F 820 480 580 450 x10 SILVER GREY DARK GREY WHITE ff OSSETT ARMCHAIR h H <u>h</u> Η 820 580 580 450 x10 BLACK WHITE BROWN TEAK SILVE R GREY F DARK GREY TAUPE WHITE TAUPE DARK GREY BROWN BLACK OSSETT BAR STOOL h Ь Η F

108 750 510 450 x8



















# **BOX COLLECTION**

















#### **Furniture North East**

309 Durham Road, Blackhill, Consett Co. Durham, DH8 5NW 01207 591347 hello@furniturenortheast.co.uk www.furniturenortheast.co.uk Poly Chair Range 09/21