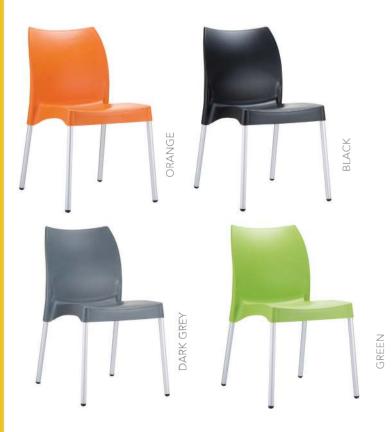

mething you're looking for, please contact us, we would be happy to help.



#### WWW.FURNITURENORTHEAST.CO.UK





Email us: hello@furniturenortheast.co.uk

# VIVID COLLECTION FIVE FRAME STYLES | TWO SEAT OPTIONS | FOUR COLOURS



# NET COLLECTION SEVEN FRAME STYLES & THREE COLOURS









## HOXTON COLLECTION TEN FRAME STYLES & NINE COLOURS





## SHOREDITCH COLLECTION THIRTEEN FRAME STYLES & 10 COLOURS





#### WWW.FURNITURENORTHEAST.CO.UK



#### OSSETT COLLECTION AZ-ST FIVE COLOURS **FIVE STYLES OSSETT SIDE CHAIR** TAUPE BROWN H BLACK TEAK Π h F 820 480 580 450 x10 SILVER GREY DARK GREY WHITE ff OSSETT ARMCHAIR h H <u>h</u> Η 820 580 580 450 x10 BLACK WHITE BROWN TEAK SILVE R GREY F DARK GREY TAUPE WHITE TAUPE DARK GREY BROWN BLACK OSSETT BAR STOOL h Ь Η F

108 750 510 450 x8



















# **BOX COLLECTION**

















#### **Furniture North East**

309 Durham Road, Blackhill, Consett Co. Durham, DH8 5NW 01207 591347 hello@furniturenortheast.co.uk www.furniturenortheast.co.uk Poly Chair Range 09/21