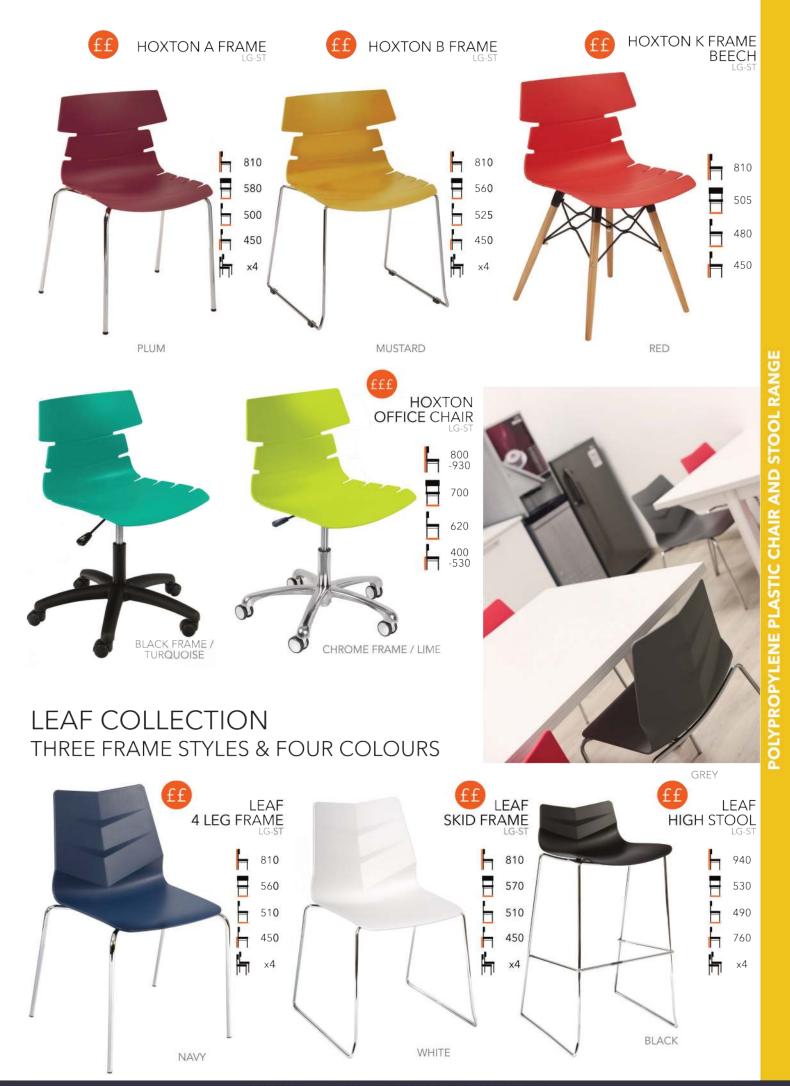

ubs, clubs, cafes, education and health facilities.

We supply:

- Chairs
- Tables
- Bespoke fixed seating
- Outdoor furniture

- Lounge seating
- Bar design, build and installation
- External umbrellas and heating solutions

#### See our annotations for Stock (ST) and Made to Order (MTO) products.

Check out our extensive portfolio on our website and call us to discuss your ideas and a no obligation quotation on 01207 591347.

If you can't see something you're looking for, please contact us, we would be happy to help.



#### WWW.FURNITURENORTHEAST.CO.UK





Email us: hello@furniturenortheast.co.uk

# VIVID COLLECTION FIVE FRAME STYLES | TWO SEAT OPTIONS | FOUR COLOURS



# NET COLLECTION SEVEN FRAME STYLES & THREE COLOURS









## HOXTON COLLECTION TEN FRAME STYLES & NINE COLOURS





## SHOREDITCH COLLECTION THIRTEEN FRAME STYLES & 10 COLOURS





#### WWW.FURNITURENORTHEAST.CO.UK



#### OSSETT COLLECTION AZ-ST FIVE COLOURS **FIVE STYLES OSSETT SIDE CHAIR** TAUPE BROWN H BLACK TEAK Π h F 820 480 580 450 x10 SILVER GREY DARK GREY WHITE ff OSSETT ARMCHAIR h H <u>h</u> Η 820 580 580 450 x10 BLACK WHITE BROWN TEAK SILVE R GREY F DARK GREY TAUPE WHITE TAUPE DARK GREY BROWN BLACK OSSETT BAR STOOL h Ь Η F

108 750 510 450 x8



















# **BOX COLLECTION**

















#### **Furniture North East**

309 Durham Road, Blackhill, Consett Co. Durham, DH8 5NW 01207 591347 hello@furniturenortheast.co.uk www.furniturenortheast.co.uk Poly Chair Range 09/21