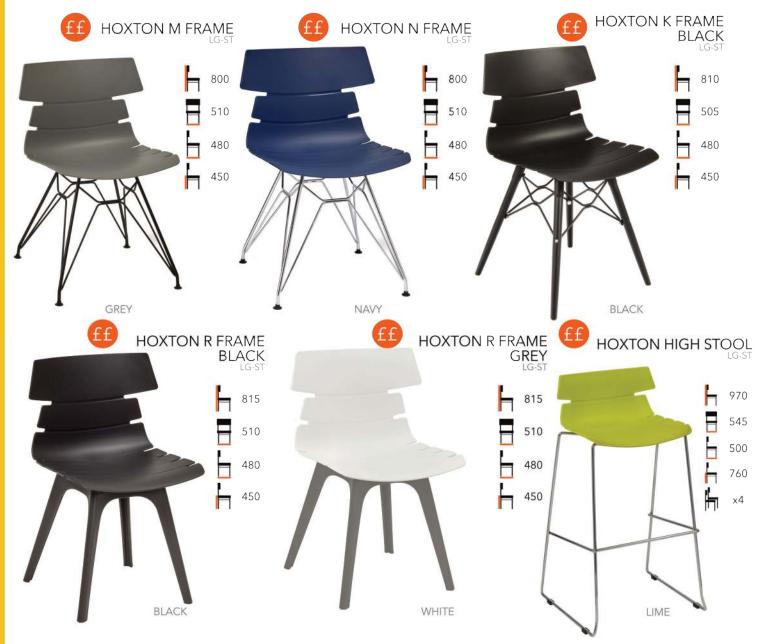

pubs, clubs, cafes, education and health facilities.

We supply:

- Chairs
- Tables
- Bespoke fixed seating
- Outdoor furniture

- Lounge seating
- Bar design, build and installation
- External umbrellas and heating solutions

#### See our annotations for Stock (ST) and Made to Order (MTO) products.

Check out our extensive portfolio on our website and call us to discuss your ideas and a no obligation quotation on 01207 591347.

If you can't see something you're looking for, please contact us, we would be happy to help.



#### WWW.FURNITURENORTHEAST.CO.UK





Email us: hello@furniturenortheast.co.uk

# VIVID COLLECTION FIVE FRAME STYLES | TWO SEAT OPTIONS | FOUR COLOURS



# NET COLLECTION SEVEN FRAME STYLES & THREE COLOURS









## HOXTON COLLECTION TEN FRAME STYLES & NINE COLOURS





## SHOREDITCH COLLECTION THIRTEEN FRAME STYLES & 10 COLOURS





#### WWW.FURNITURENORTHEAST.CO.UK



#### OSSETT COLLECTION AZ-ST FIVE COLOURS **FIVE STYLES OSSETT SIDE CHAIR** TAUPE BROWN H BLACK TEAK Π h F 820 480 580 450 x10 SILVER GREY DARK GREY WHITE ff OSSETT ARMCHAIR h H <u>h</u> Η 820 580 580 450 x10 BLACK WHITE BROWN TEAK SILVE R GREY F DARK GREY TAUPE WHITE TAUPE DARK GREY BROWN BLACK OSSETT BAR STOOL h Ь Η F

108 750 510 450 x8



















# **BOX COLLECTION**

















#### **Furniture North East**

309 Durham Road, Blackhill, Consett Co. Durham, DH8 5NW 01207 591347 hello@furniturenortheast.co.uk www.furniturenortheast.co.uk Poly Chair Range 09/21