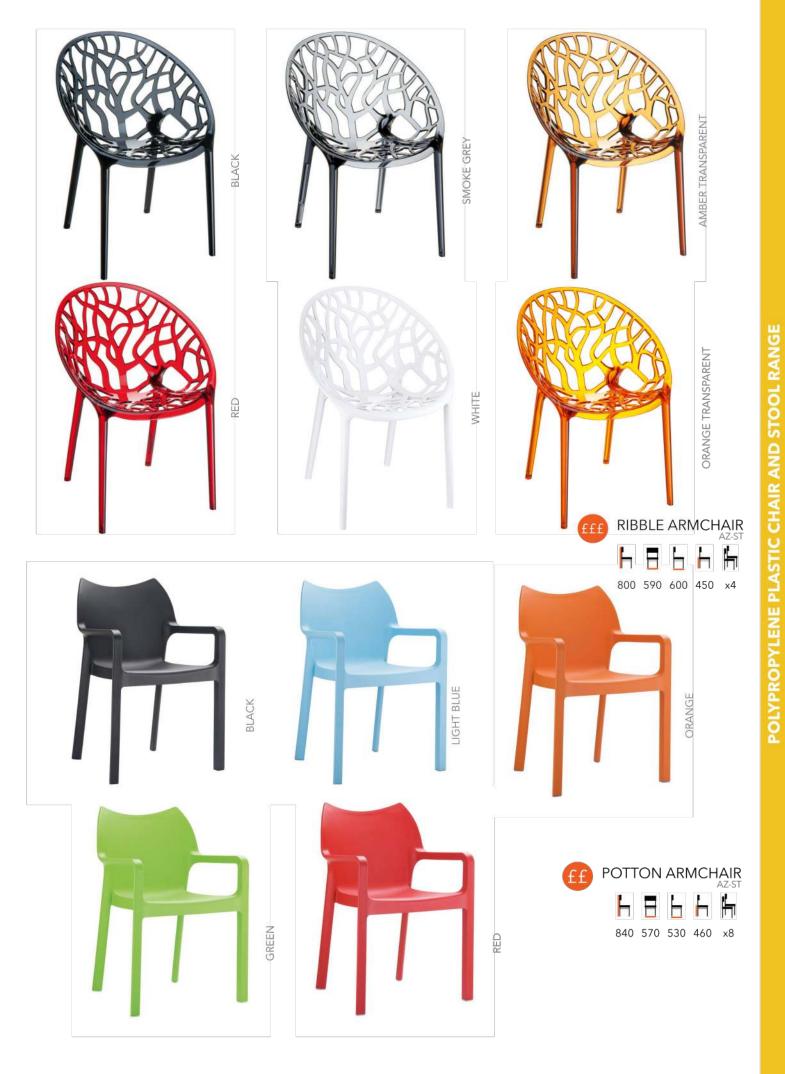

re looking for, please contact us, we would be happy to help.



#### WWW.FURNITURENORTHEAST.CO.UK





Email us: hello@furniturenortheast.co.uk

# VIVID COLLECTION FIVE FRAME STYLES | TWO SEAT OPTIONS | FOUR COLOURS



# NET COLLECTION SEVEN FRAME STYLES & THREE COLOURS









## HOXTON COLLECTION TEN FRAME STYLES & NINE COLOURS





## SHOREDITCH COLLECTION THIRTEEN FRAME STYLES & 10 COLOURS





#### WWW.FURNITURENORTHEAST.CO.UK



#### OSSETT COLLECTION AZ-ST FIVE COLOURS **FIVE STYLES OSSETT SIDE CHAIR** TAUPE BROWN H BLACK TEAK Π h F 820 480 580 450 x10 SILVER GREY DARK GREY WHITE ff OSSETT ARMCHAIR h H <u>h</u> Η 820 580 580 450 x10 BLACK WHITE BROWN TEAK SILVE R GREY F DARK GREY TAUPE WHITE TAUPE DARK GREY BROWN BLACK OSSETT BAR STOOL h Ь Η F

108 750 510 450 x8



















# **BOX COLLECTION**

















#### **Furniture North East**

309 Durham Road, Blackhill, Consett Co. Durham, DH8 5NW 01207 591347 hello@furniturenortheast.co.uk www.furniturenortheast.co.uk Poly Chair Range 09/21