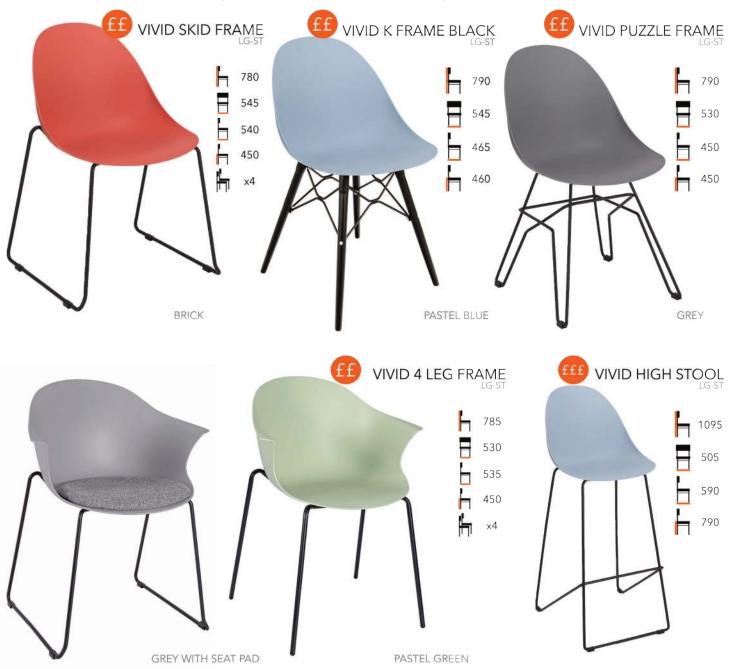

e are a family run, North East based supplier of quality furniture, which is suitable for hotels, restaurants, bars,

pubs, clubs, cafes, education and health facilities.

We supply:

- Chairs
- Tables
- Bespoke fixed seating
- Outdoor furniture

- Lounge seating
- Bar design, build and installation
- External umbrellas and heating solutions

#### See our annotations for Stock (ST) and Made to Order (MTO) products.

Check out our extensive portfolio on our website and call us to discuss your ideas and a no obligation quotation on 01207 591347.

If you can't see something you're looking for, please contact us, we would be happy to help.



#### WWW.FURNITURENORTHEAST.CO.UK





Email us: hello@furniturenortheast.co.uk

# VIVID COLLECTION FIVE FRAME STYLES | TWO SEAT OPTIONS | FOUR COLOURS



# NET COLLECTION SEVEN FRAME STYLES & THREE COLOURS









## HOXTON COLLECTION TEN FRAME STYLES & NINE COLOURS





## SHOREDITCH COLLECTION THIRTEEN FRAME STYLES & 10 COLOURS





#### WWW.FURNITURENORTHEAST.CO.UK



#### OSSETT COLLECTION AZ-ST FIVE COLOURS **FIVE STYLES OSSETT SIDE CHAIR** TAUPE BROWN H BLACK TEAK Π h F 820 480 580 450 x10 SILVER GREY DARK GREY WHITE ff OSSETT ARMCHAIR h H <u>h</u> Η 820 580 580 450 x10 BLACK WHITE BROWN TEAK SILVE R GREY F DARK GREY TAUPE WHITE TAUPE DARK GREY BROWN BLACK OSSETT BAR STOOL h Ь Η F

108 750 510 450 x8



















# **BOX COLLECTION**

















#### **Furniture North East**

309 Durham Road, Blackhill, Consett Co. Durham, DH8 5NW 01207 591347 hello@furniturenortheast.co.uk www.furniturenortheast.co.uk Poly Chair Range 0