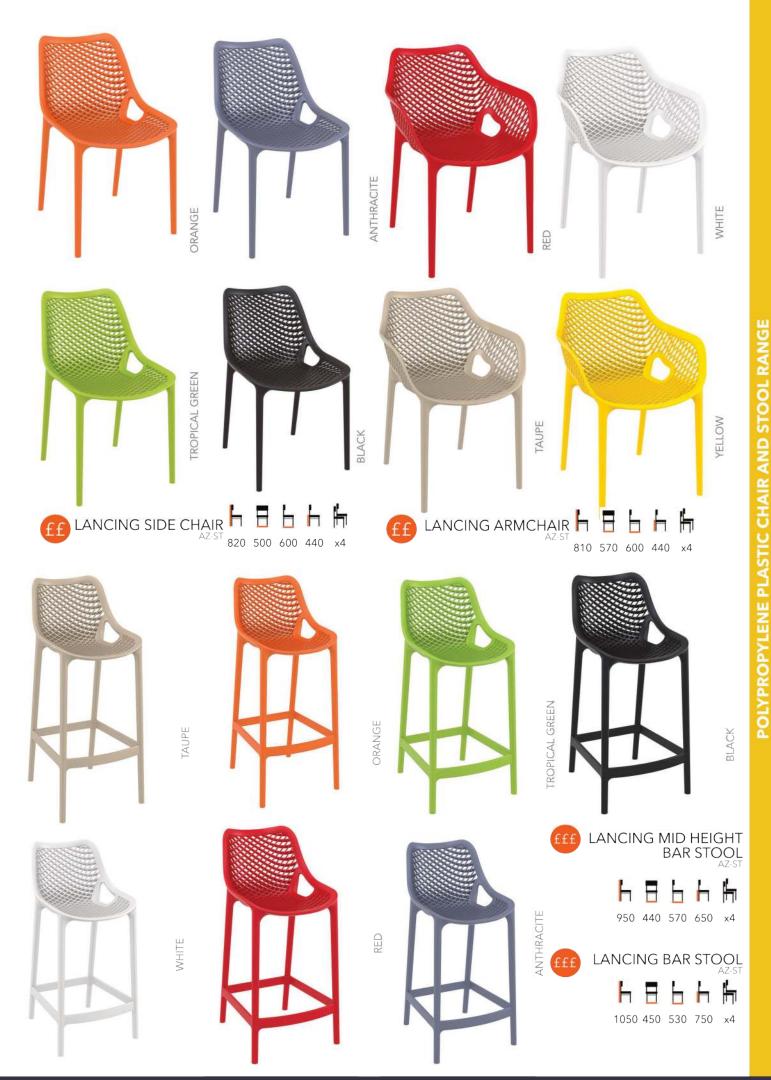

g you're looking for, please contact us, we would be happy to help.



#### WWW.FURNITURENORTHEAST.CO.UK





Email us: hello@furniturenortheast.co.uk

# VIVID COLLECTION FIVE FRAME STYLES | TWO SEAT OPTIONS | FOUR COLOURS



# NET COLLECTION SEVEN FRAME STYLES & THREE COLOURS









## HOXTON COLLECTION TEN FRAME STYLES & NINE COLOURS





## SHOREDITCH COLLECTION THIRTEEN FRAME STYLES & 10 COLOURS





#### WWW.FURNITURENORTHEAST.CO.UK



#### OSSETT COLLECTION AZ-ST FIVE COLOURS **FIVE STYLES OSSETT SIDE CHAIR** TAUPE BROWN H BLACK TEAK Π h F 820 480 580 450 x10 SILVER GREY DARK GREY WHITE ff OSSETT ARMCHAIR h H <u>h</u> Η 820 580 580 450 x10 BLACK WHITE BROWN TEAK SILVE R GREY F DARK GREY TAUPE WHITE TAUPE DARK GREY BROWN BLACK OSSETT BAR STOOL h Ь Η F

108 750 510 450 x8



















# **BOX COLLECTION**

















#### **Furniture North East**

309 Durham Road, Blackhill, Consett Co. Durham, DH8 5NW 01207 591347 hello@furniturenortheast.co.uk www.furniturenortheast.co.uk Poly Chair Range 09/21