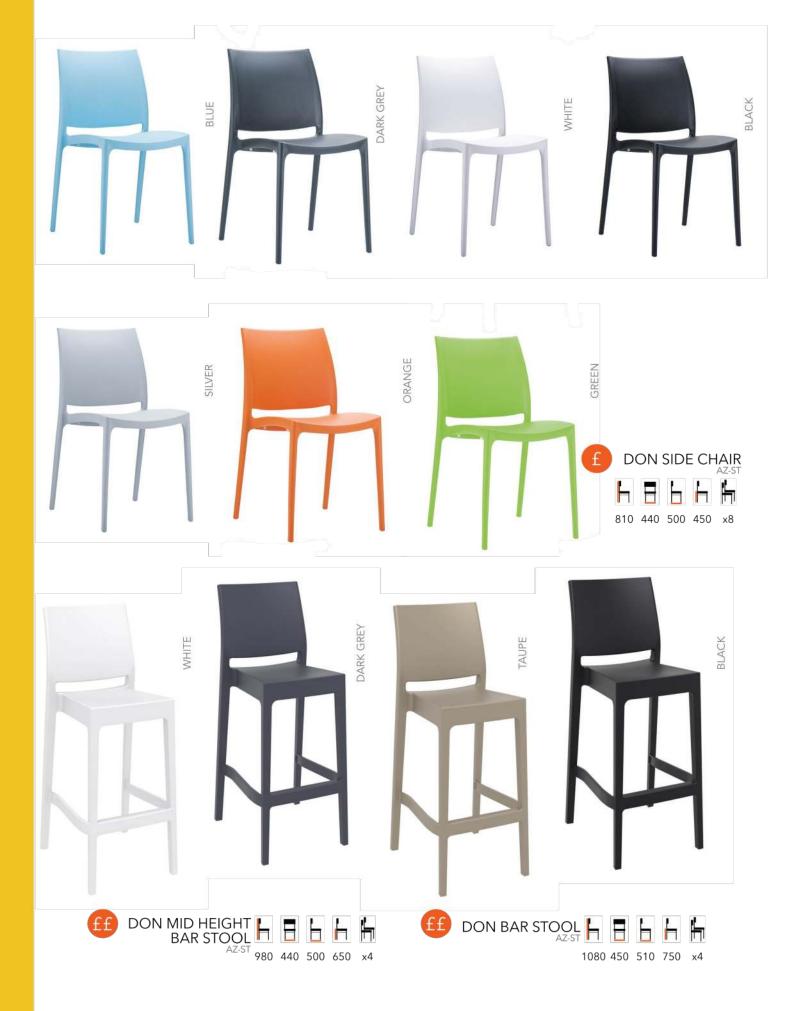

e something you're looking for, please contact us, we would be happy to help.



#### WWW.FURNITURENORTHEAST.CO.UK





Email us: hello@furniturenortheast.co.uk

# VIVID COLLECTION FIVE FRAME STYLES | TWO SEAT OPTIONS | FOUR COLOURS



# NET COLLECTION SEVEN FRAME STYLES & THREE COLOURS









## HOXTON COLLECTION TEN FRAME STYLES & NINE COLOURS





## SHOREDITCH COLLECTION THIRTEEN FRAME STYLES & 10 COLOURS





#### WWW.FURNITURENORTHEAST.CO.UK



#### OSSETT COLLECTION AZ-ST FIVE COLOURS **FIVE STYLES OSSETT SIDE CHAIR** TAUPE BROWN H BLACK TEAK Π h F 820 480 580 450 x10 SILVER GREY DARK GREY WHITE ff OSSETT ARMCHAIR h H <u>h</u> Η 820 580 580 450 x10 BLACK WHITE BROWN TEAK SILVE R GREY F DARK GREY TAUPE WHITE TAUPE DARK GREY BROWN BLACK OSSETT BAR STOOL h Ь Η F

108 750 510 450 x8



















# **BOX COLLECTION**

















#### **Furniture North East**

309 Durham Road, Blackhill, Consett Co. Durham, DH8 5NW 01207 591347 hello@furniturenortheast.co.uk www.furniturenortheast.co.uk Poly Chair Range 09/21