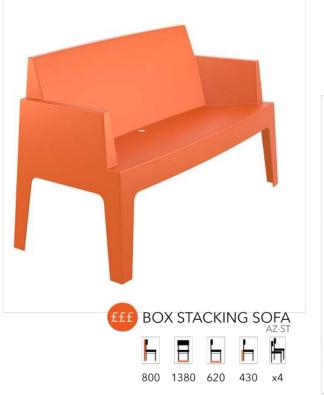

ct us, we would be happy to help.



#### WWW.FURNITURENORTHEAST.CO.UK





Email us: hello@furniturenortheast.co.uk

# VIVID COLLECTION FIVE FRAME STYLES | TWO SEAT OPTIONS | FOUR COLOURS



# NET COLLECTION SEVEN FRAME STYLES & THREE COLOURS









## HOXTON COLLECTION TEN FRAME STYLES & NINE COLOURS





## SHOREDITCH COLLECTION THIRTEEN FRAME STYLES & 10 COLOURS





#### WWW.FURNITURENORTHEAST.CO.UK



#### OSSETT COLLECTION AZ-ST FIVE COLOURS **FIVE STYLES OSSETT SIDE CHAIR** TAUPE BROWN H BLACK TEAK Π h F 820 480 580 450 x10 SILVER GREY DARK GREY WHITE ff OSSETT ARMCHAIR h H <u>h</u> Η 820 580 580 450 x10 BLACK WHITE BROWN TEAK SILVE R GREY F DARK GREY TAUPE WHITE TAUPE DARK GREY BROWN BLACK OSSETT BAR STOOL h Ь Η F

108 750 510 450 x8



















# **BOX COLLECTION**

















#### **Furniture North East**

309 Durham Road, Blackhill, Consett Co. Durham, DH8 5NW 01207 591347 hello@furniturenortheast.co.uk www.furniturenortheast.co.uk Poly Chair Range 09/21