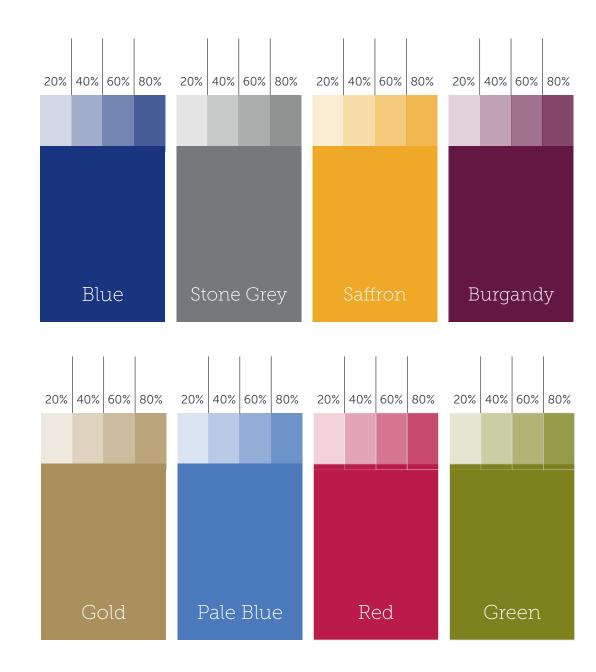

#### No's & Tints

Here we have shown the breakdowns for each of the colors in your palette. RGB & Web colors are for screen use only. CMYK & Pantone numbers are for print.

Tints are useful as they provide additional colors at no extra print cost. We have included tints at 20% increments.