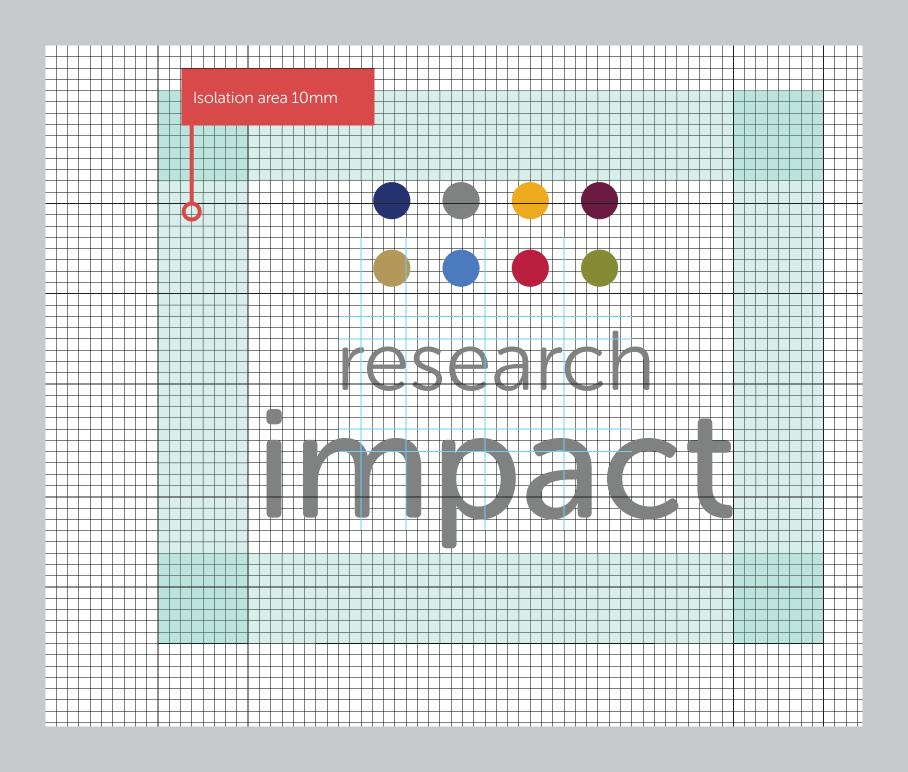

#### Isolation Zone

The isolation zone is the space around the logo. It is important that no images/text/borders or margins are placed within 10mm of the logo.

#### Colour Groups

For the sake of legibility, the logo must never be printed smaller than 10mm in height or 10px on screen. At smaller sizes it is best to use the logo icon alone as shown to the right.