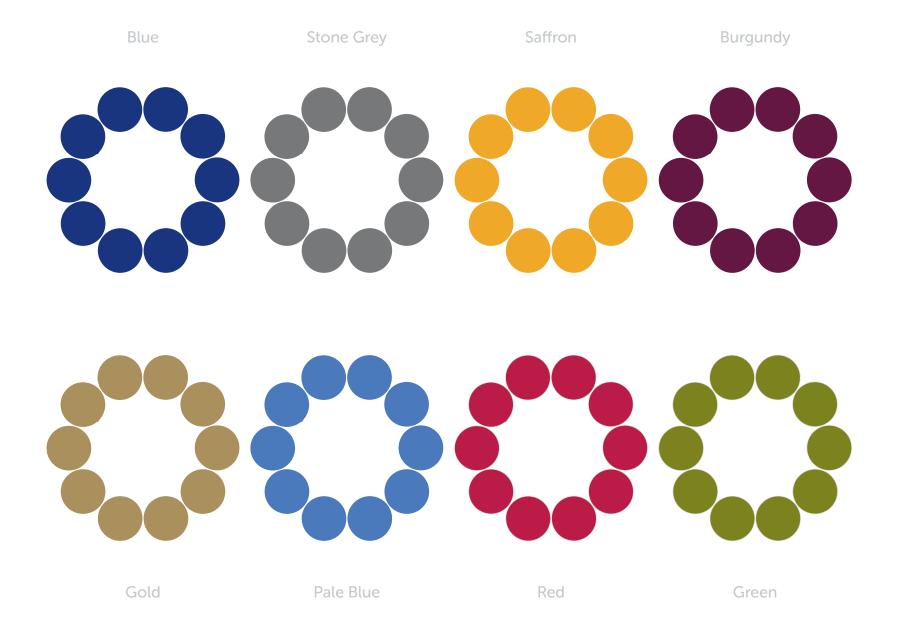

#### Color Usage

We have chosen an eight colour palette.

Use this document as a guide on how to implement these colors for print/web.

#### Dynamic Logo

Minimalistic
interchangeable logo
forms combining 8
colours symbolizing
the following groups Environment, Society,
Health, Policy, Economy,
Culture.... - Ref pg8

#### Dynamic Logo

Minimalistic interchangeable logo forms combining 8 colours symbolizing the following groups - Environment, Society, Health, Policy, Economy, Culture.... - Ref pg8