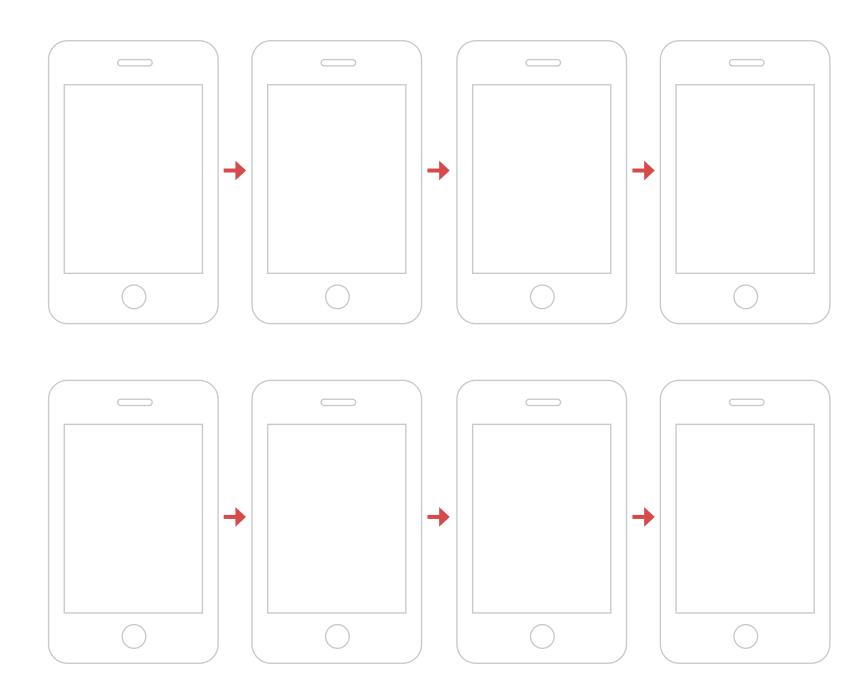

#### Wireframing

Wireframing refers to the basic layout, workflow and prototyping of your application.

The wireframe saves the designer the hassle of color palette, rendering, editing & adding placeholders images etc.

The arrows show user navigation page to page.