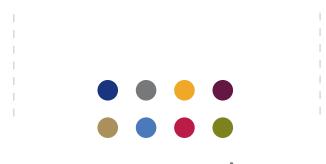

#### Color

#### Color Usage

We have chosen an eight colour palette.

Use this document as a guide on how to implement these colors for print/web.