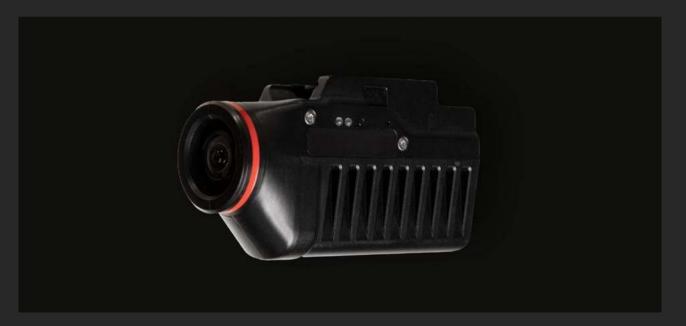

The SAS module is a unique solution featuring total weapon agnostics, unprecedented freedom of movement, and instant data collection.

### COMPLETE WEAPON AGNOSTICS

Mounted on the picatinny rail of any modified real weapon, weapon replica, or installed inside a weapon replica, the SAS module ensures any weapon type can be used in the SATT.

# ULTIMATE HOLISTIC DATA MANAGEMENT TOOL

The SAS module features patented laserless technology. The SAS module ensures exact weapon position, orientation and shooter movement tracking as well as precise shot and recoil detection in real-time. Data is instantly available for qualitative analysis, resulting in rapid adaptation and personalisation of training plans and precise After Action Review.

# LASERLESS FOR TOTAL SOLDIER MOBILITY

The SAS module's laserless properties allow shooters to move freely without any additional gear. The unrestricted changing of positions (avoiding the line of fire, backblast areas, etc.) significantly enhances training authenticity.