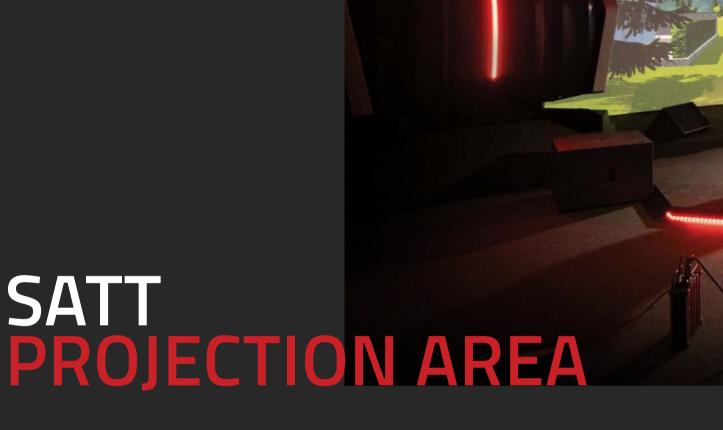

A scalable indoor training ground for diverse marksmanship and tactical training.

# THE PROJECTION AREA CAN BE BUILT QUICKLY IN ANY FACILITY OF APPROPRIATE SIZE.

It consists of 37° curved screens, easily assembled into a projection wall of up to 300°.

Five-screen shooting range for marksmanship training.

Shooting-house layout for special forces training.