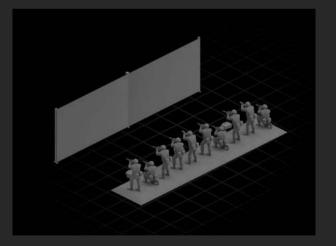

# THE PROJECTION AREA CAN BE BUILT QUICKLY IN ANY FACILITY OF APPROPRIATE SIZE.

It consists of 37° curved screens, easily assembled into a projection wall of up to 300°.

Five-screen shooting range for marksmanship training.

Shooting-house layout for special forces training.