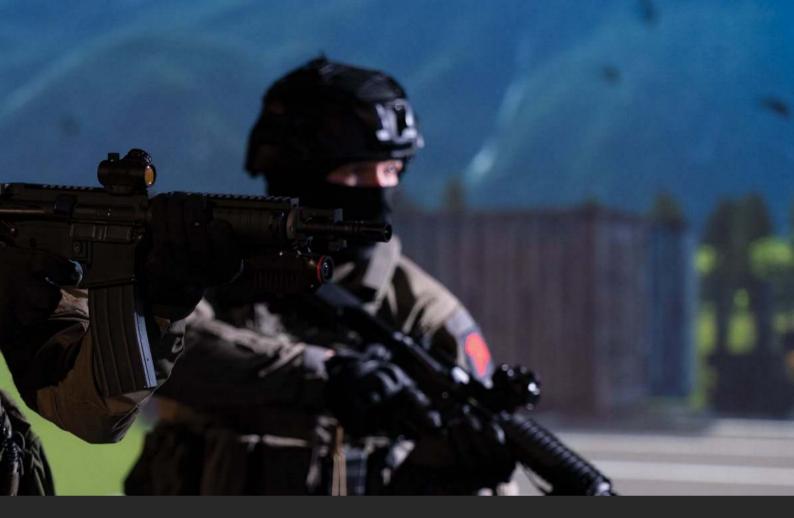

# LASERLESS FOR TOTAL SOLDIER MOBILITY

The SAS module's laserless properties allow shooters to move freely without any additional gear. The unrestricted changing of positions (avoiding the line of fire, backblast areas, etc.) significantly enhances training authenticity.