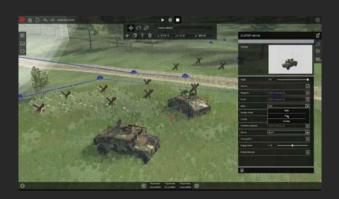

#### **SCENARIO EDITOR**

A very powerful user-friendly interface allows fast prototyping as well as complete freedom in creating complex scenarios. Interactions can be pre-programmed or automatically controlled by Artificial Intelligence (AI). Weather and time of day can be changed at any point during an exercise.