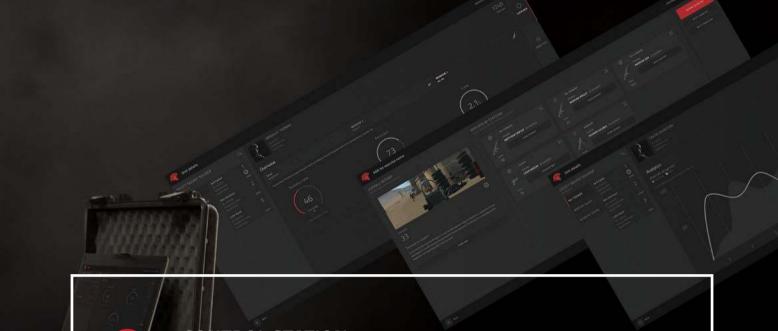

#### **CONTROL STATION**

The Control Station is a server and main computing point. It comes preinstalled with GUARD simulation software and a highly versatile GUARD Control Panel (GCP) software. GCP ensures exercise planning, execution and evaluation, instructor-soldier communication, overview of all exercise activities and comprehensive After Action Review.

#### **ADVANCED ANALYTICS AND REPORTS**

Instructors can monitor soldiers' performance in real-time and provide feedback even during an exercise. A database enables fast data collection, filtering and aggregation for comprehensive analysis and After Action Review (AAR). AAR provides candid insight into soldiers' strengths and weaknesses from various perspectives and focuses on improvement of problematic areas.