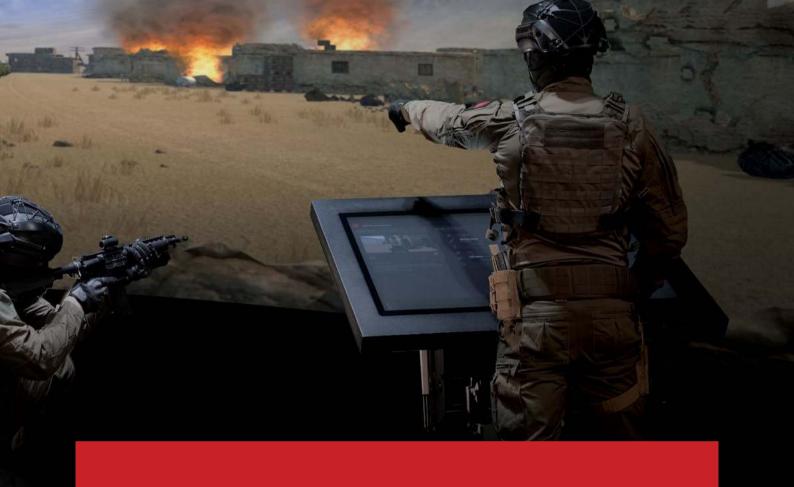

# THE PROJECTION AREA CAN BE BUILT QUICKLY IN ANY FACILITY OF APPROPRIATE SIZE.

It consists of 37° curved screens, easily assembled into a projection wall of up to 300°.

Five-screen shooting range for marksmanship training.

# NEXT LEVELOF TRAINING REALISM

Exceptional real-time GUARD simulation technology allows superb level of interaction within synthetic environments. A large database of environments and objects provides soldiers with a highly immersive environment where ballistics are calculated accurately for every weapon and projectile type.

#### **CONTROL STATION**

The Control Station is a server and main computing point. It comes preinstalled with GUARD simulation software and a highly versatile GUARD Control Panel (GCP) software. GCP ensures exercise planning, execution and evaluation, instructor-soldier communication, overview of all exercise activities and comprehensive After Action Review.