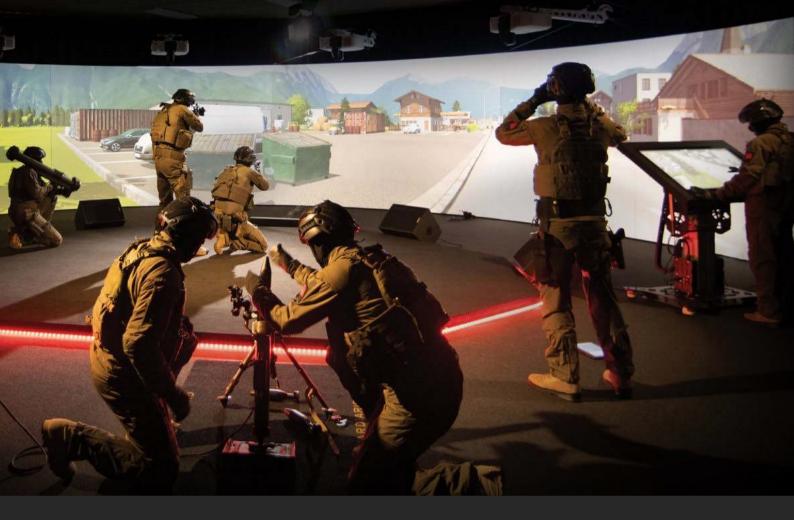

**SMALL ARMS TACTICAL TRAINER** 

The Small Arms Tactical Trainer - SATT is one of Guardiaris' latest patented innovations. This game-changing modular indoor training solution provides marksmanship and tactical training under a limitless array of realistic scenarios. SATT ensures versatile, costeffective training that boosts shooters' cognitive abilities through proficiency-based learning and expert evaluation.

The SATT solution enables comprehensive marksmanship and tactical training with small arms and light weapons both on individual and team level. Soldiers can perfect their skills within an infinite array of scenarios in a synthetic environment that accurately recreates actual battlefield conditions, that promisses limitless training diversity.

Immersed in this environment, soldiers experience unmatched realism before entering combat.