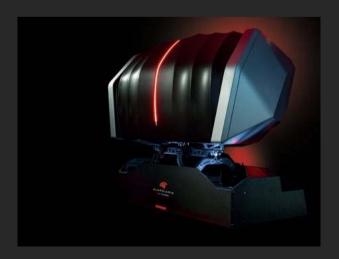

# THE PROJECTION AREA CAN BE BUILT QUICKLY IN ANY FACILITY OF APPROPRIATE SIZE.

It consists of 37° curved screens, easily assembled into a projection wall of up to 300°.

Five-screen shooting range for marksmanship training.

Shooting-house layout for special forces training.