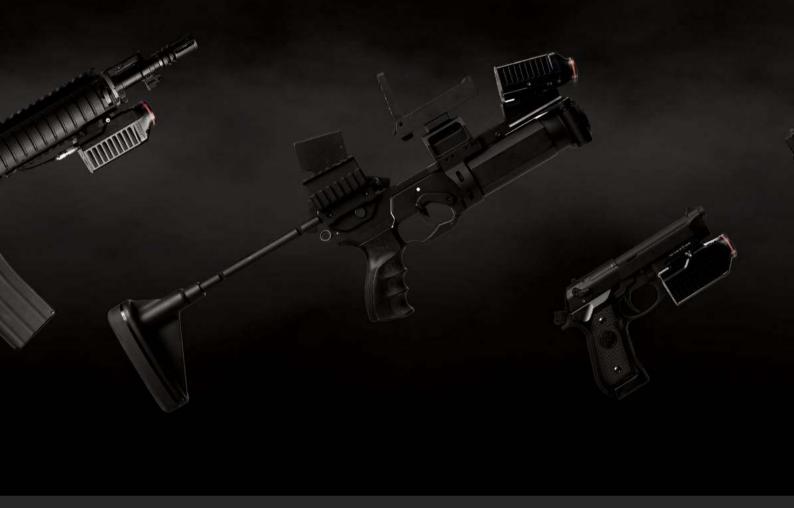

### COMPLETE WEAPON AGNOSTICS

Mounted on the picatinny rail of any modified real weapon, weapon replica, or installed inside a weapon replica, the SAS module ensures any weapon type can be used in the SATT.

## SMART INTEGRATION WITH OTHER TRAINERS

SATT is fully compatible with other Guardiaris' Trainers (Combat Vehicle, RWS, Mortar and other support weapons, Forward Observer etc.), forming a highly complex training environment.

#### **MORTAR TRAINER**

A smart combination of exact mortar replicas and synthetic environments allows this unique portable indoor trainer to provide cost-effective, highly realistic mortar crew training in tactics, communication, and handling procedures.

#### FORWARD OBSERVER TRAINER

The Forward Observer Trainer is the smartest indoor portable trainer for training artillery forward observers in infantry units, designed for the training in target detection, fire requests, fire organization and direction activities.

#### **MMVT TRAINER**

The Multipurpose Military Vehicle Trainer is a modular simulator for gunner, driver, commander, or entire vehicle training crew.