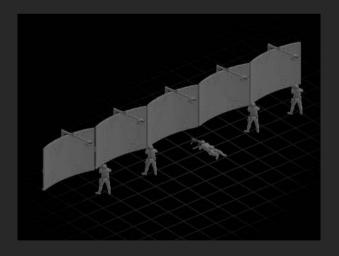

# THE PROJECTION AREA CAN BE BUILT QUICKLY IN ANY FACILITY OF APPROPRIATE SIZE.

It consists of 37° curved screens, easily assembled into a projection wall of up to 300°.

Five-screen shooting range for marksmanship training.