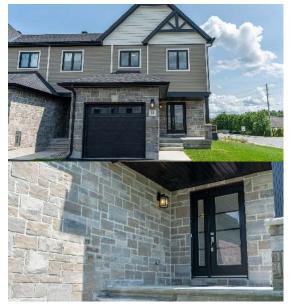

# FEATURES

Meet our new townhome... Affordable new townhomes in prime location

- 3 Bedrooms + 2 Bathrooms
- Open Concept Kitchen
- Hardwood On The Main Floor
- Ceramic In The Kitchen
- Backsplash in kitchen
- From 1,297 Square Feet
- Large Open Basement
- Single Garage
- Sodded Front & Backyard
- Eavestrough Included
- Granite Countertop In Kitchen
- 5 FREE Appliances

Welcome Home