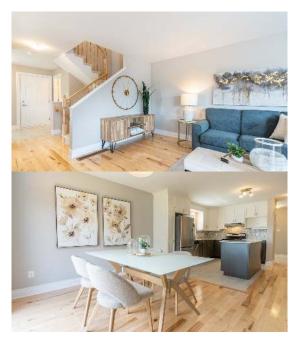

# FEATURES

Meet our new townhome... Affordable new townhomes in prime location

- 3 Bedrooms + 2 Bathrooms
- Open Concept Kitchen
- Hardwood On The Main Floor
- Ceramic In The Kitchen
- Backsplash in kitchen
- From 1,297 Square Feet
- Large Open Basement
- Single Garage
- Sodded Front & Backyard
- Eavestrough Included
- Granite Countertop In Kitchen
- 5 FREE Appliances

Welcome Home