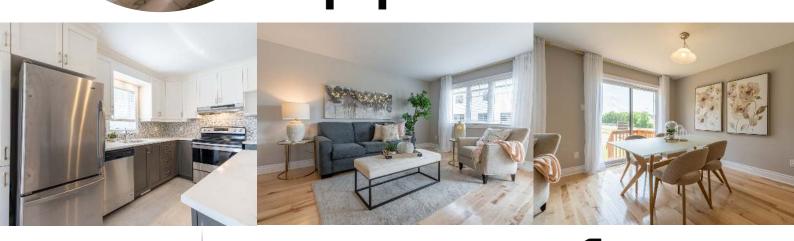

# FEATURES

Meet our new townhome... Affordable new townhomes in prime location

- 3 Bedrooms + 2 Bathrooms
- Open Concept Kitchen
- Hardwood On The Main Floor
- Ceramic In The Kitchen
- Backsplash in kitchen
- From 1,297 Square Feet
- Large Open Basement
- Single Garage
- Sodded Front & Backyard
- Eavestrough Included
- Granite Countertop In Kitchen
- 5 FREE Appliances