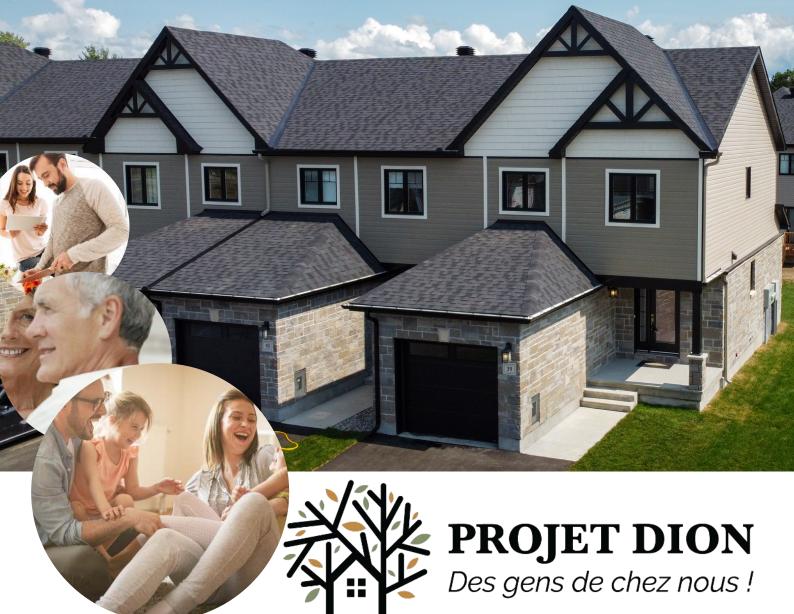

# FEATURES

Meet our new townhome... Affordable new townhomes in prime location

- 3 Bedrooms + 2 Bathrooms
- Open Concept Kitchen
- Hardwood On The Main Floor
- Ceramic In The Kitchen
- Backsplash in kitchen
- From 1,297 Square Feet
- Large Open Basement
- Single Garage
- Sodded Front & Backyard
- Eavestrough Included
- Granite Countertop In Kitchen
- 5 FREE Appliances

Welcome Home