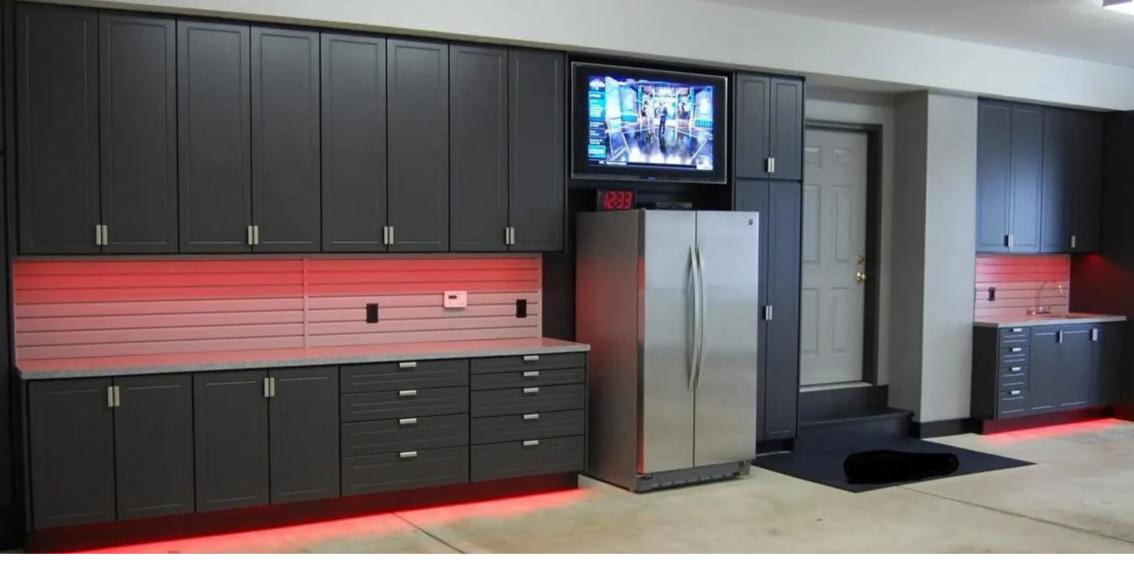

METAL CABINETS TO STORE ALL YOUR ESSENTIALS

#### **GET THE MOST OUT OF YOUR CABINETS WITH OUR ACCESSORIES**

Aluminum Backsplash · Low Profile LED Lights · Sound Bar & Subwoofer Backsplash Hook Kit · Extra Drawer Dividers · Charging/PowerShelf

MELAMINE CABINETS TO STORE ALL YOUR ESSENTIALS