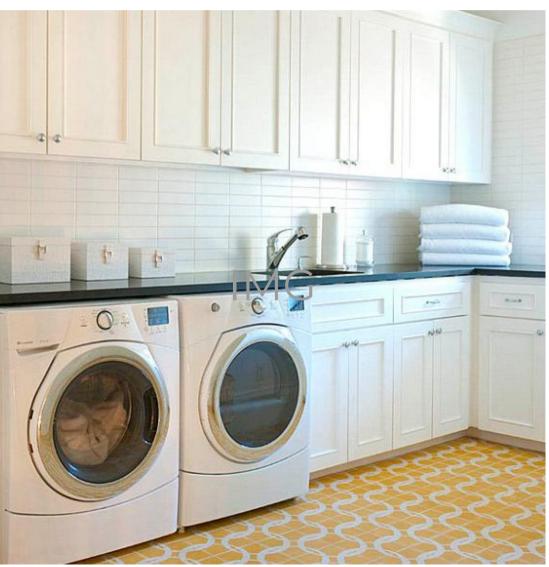

**Laundry Room:** Laundry can seem like a never-ending, enduring task but you can make the space you sort, fold, and clean more enjoyable with TCP home organization. Our storage organizers are all custom designed and installed to accommodate any space, any size washer and dryer, and any size family.

### LAUNDRY