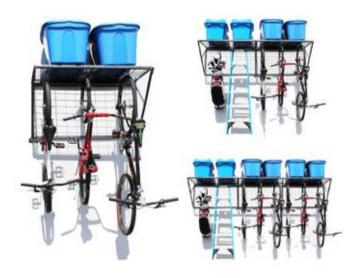

#### **Expandable Rack System**

**Garage Door Fishing Rod Rack** 

**UP & Surfboard Ceiling Rack** 