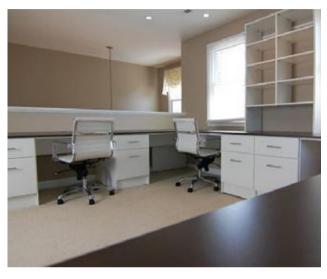

Needs: Storage













Accessories for Everyday Needs: Lighting/Others Accessories







#### **Knobs & Pulls**

Put the finishing touch on your drawers and doors with our curated selection of Knobs and Pulls. Each one is crafted from the finest materials and designed to complement today's styles.





**SMOOTH GLASS** 

brushed nickel





**CLASSIC** 

brushed nickel,

oil-rubbed bronze.

chrome













brushed nickel, oil-rubbed bronze. chrome

VINTAGE



**ARTISAN** brushed nickel, chrome



**MODERN** 

brushed nickel, chrome



**BAR** 

brushed nickel, oil-rubbed bronze. chrome, brass



**CURVE** 

brushed nickel, oil-rubbed bronze. chrome

Accessories for Everyday Needs: Floating Shelves









### COMMERCIAL SPACES



**HOSPITALITY SPACES** 



**EXECUTIVE ROOMS** 



**MODULAR OFFICE** 



MEDICAL OFFICES













#### WHAT MAKES US DIFFERENCE?

| 1 | Cabinets              | Cabinet boxes are constructed from 3/4" thick<br>Gray All□Weatherboard™ composite material                                                                                                                                                                 |
|---|-----------------------|------------------------------------------------------------------------------------------------------------------------------------------------------------------------------------------------------------------------------------------------------------|
| 2 | Hinges                | Concealed, 6-way adjustable stainless steel hinges