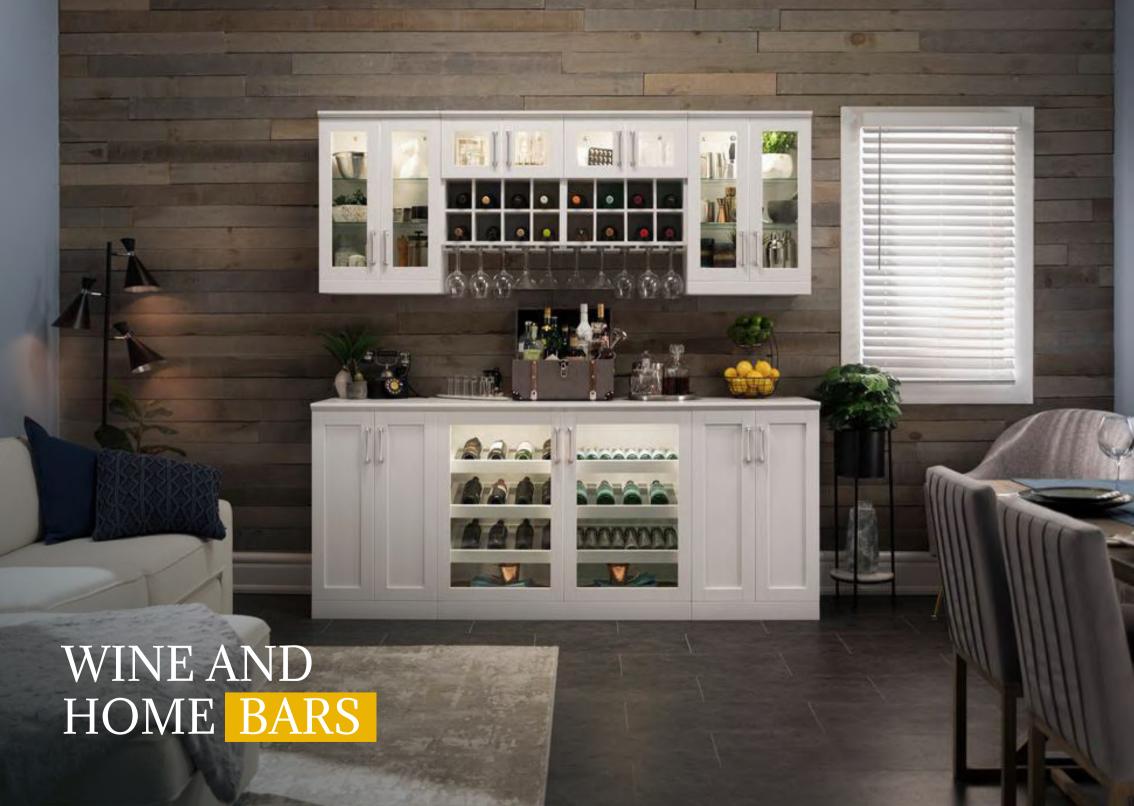

**Wine Cellars:** Whether you just enjoy a Chardonnay or Malbec out of your wine club subscription or you are a connoisseur that like to enchants your guest about your Châteauneuf-du-Pape or Screaming Eagle collection, we manufacture custom. Wine racks and cellars to fit your available space, no matter what is inside your pantry or exclusive room or closet, we make your dreams come true.