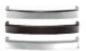

#### **Knobs & Pulls**

Put the finishing touch on your drawers and doors with our curated selection of Knobs and Pulls. Each one is crafted from the finest materials and designed to complement today's styles.

**SMOOTH GLASS** 

brushed nickel

**CLASSIC** 

brushed nickel,

oil-rubbed bronze.

chrome

brushed nickel, oil-rubbed bronze. chrome

VINTAGE

**ARTISAN** brushed nickel, chrome

**MODERN** 

brushed nickel, chrome

**BAR** 

brushed nickel, oil-rubbed bronze. chrome, brass

**CURVE** 

brushed nickel, oil-rubbed bronze. chrome

Accessories for Everyday Needs: Floating Shelves