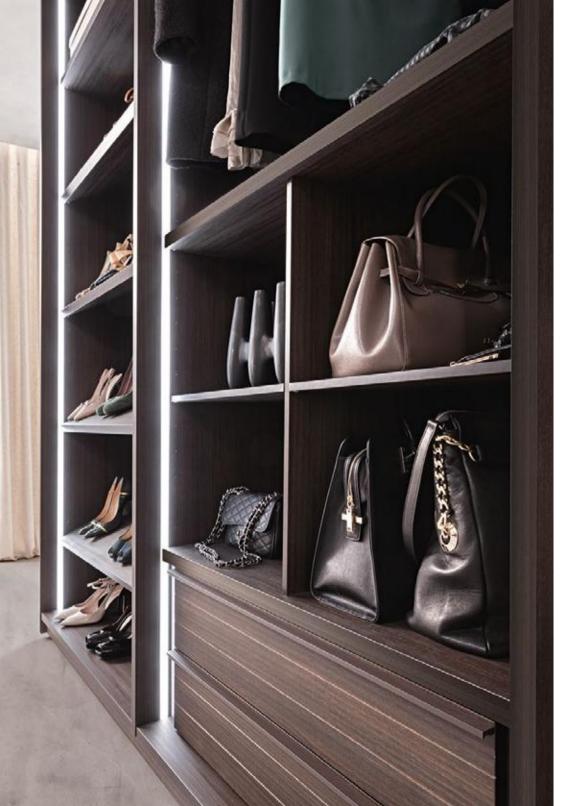

#### **PRODUCT SPECIFICATIONS**

- Included all the specs from our Tous Le Jours Collection
- We Use Dovetail Jointed Wooden Drawer Boxes as standard
- Those same boxes contain undermount and soft close sliders
- Our Color selection increases to 20
- We incorporated Glass in our closets as a design element
- Our Napa Closets can feature a center island as well as varied designs of bench seating
- LED lighting is the star of the show to highlight your possessions
- Wood systems are available in Maple and Oak. Panels and shelves are made from veneer on plywood while the fronts can have solid wood cabinet doors and drawer faces, crown and base moldings and embellishments, to select from to further enrich the design and texture of the overall closet system.

# SENZA FINE COLLECTION

Make a bold statement and let your space come to life with our Senza Fine Collection. Inspire on the artisan and elegance of the Italian Closets. Modern textures finishes and colors create something functional and beautiful.

#### **PRODUCT SPECIFICATIONS**

Our Senza Fine Collection combines the best of german technology with the elegance of italian design. We have two profiles available:

- LUSSO is our Vertical Panelling System like Tous Les Jour and Napa Collection, including all the specs.
- ARMADI this concealed closet system makes clothes and casework appear to float—a particularly sought after style in today's closet market. With a stylish, sleek design, ARMADI cleverly hides mounting hardware and brackets either behind shelves and drawers or within narrow, vertical mounting channels, this innovative and versatile modular system increases wall functionality in residential and commercial spaces.