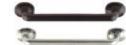

#### **Knobs & Pulls**

Put the finishing touch on your drawers and doors with our curated selection of Knobs and Pulls. Each one is crafted from the finest materials and designed to complement today's styles.

**SMOOTH GLASS** 

brushed nickel

**CLASSIC** 

brushed nickel,

oil-rubbed bronze.

chrome

brushed nickel, oil-rubbed bronze. chrome

VINTAGE

**ARTISAN** brushed nickel, chrome

**MODERN** 

brushed nickel, chrome

**BAR** 

brushed nickel, oil-rubbed bronze. chrome, brass

**CURVE** 

brushed nickel, oil-rubbed bronze. chrome

Accessories for Everyday Needs: Floating Shelves