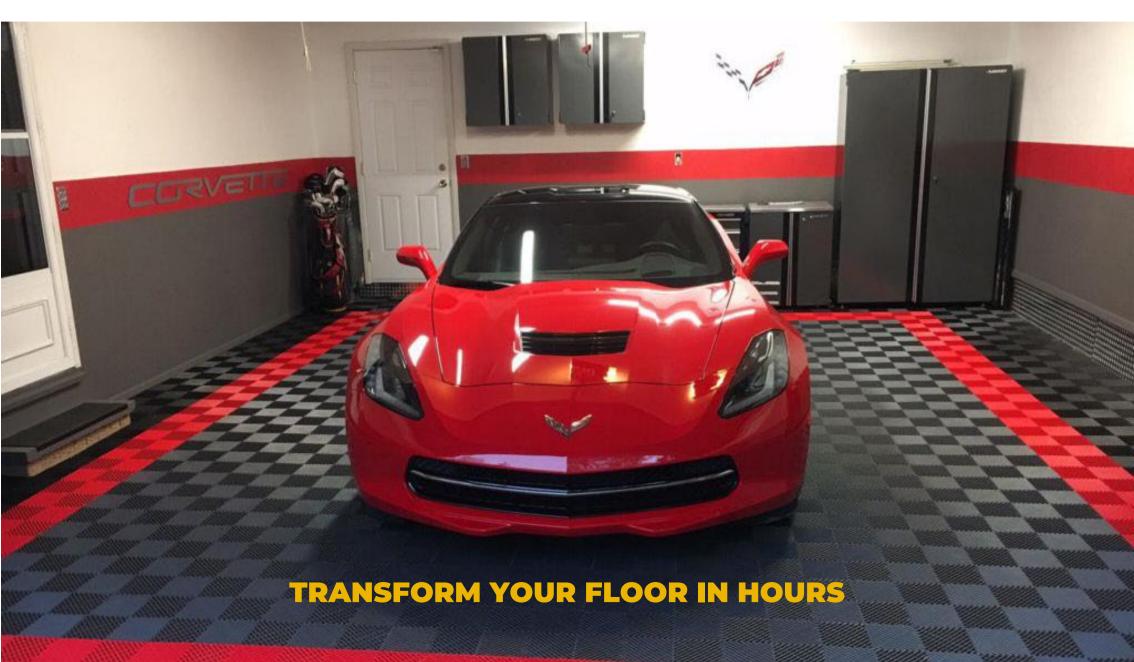

|
| 7 | Adjustable<br>Legs    | Base cabinets are shipped fully assembled, ready to be installed on 'Sure Level' adjustable polymer legs. Snap on matching toe kick is optional for on site modification and installation. Decorative stainless steel legs also available as an accessory. |
| 8 | Drawer<br>Box         | 3/4" thick Gray All□Weatherboard™ composite material construction: four sides and bottom panel. 6" high Shallow Drawer front with 3" high drawer box. 11□3/4" high Deep Drawer front with 7" high drawer box.                                              |











## YOUR NEW FRONT DOOR



## GARAGE ACCESSORIES

**OVERHEAD RACKS** 



## GARAGE FLOORING

WORLD'S FINEST MODULAR FLOORING



#### **Expandable Rack System**





**Garage Door Fishing Rod Rack** 



**UP & Surfboard Ceiling Rack** 





## **EVERYDAY COLLECTION**

Perfect to combine all the essential things that you need to do around the garage like gardening, cleaning, automotive, storage, etc.



## **INDY 500 COLLECTION**

Make your space come to life with our Ultimate Garage Collection, this is your custom space, from mat tiles to exclusive Barrett-Jackson Cabinets Edition, amazing ideas for Home Gyms and sanctuary for your favorite team or brand

METAL CABINETS TO STORE ALL YOUR ESSENTIALS







#### **GET THE MOST OUT OF YOUR CABINETS WITH OUR ACCESSORIES**

Aluminum Backsplash · Low Profile LED Lights · Sound Bar & Subwoofer Backsplash Hook Kit · Extra Drawer Dividers · Charging/PowerShelf

MELAMINE CA