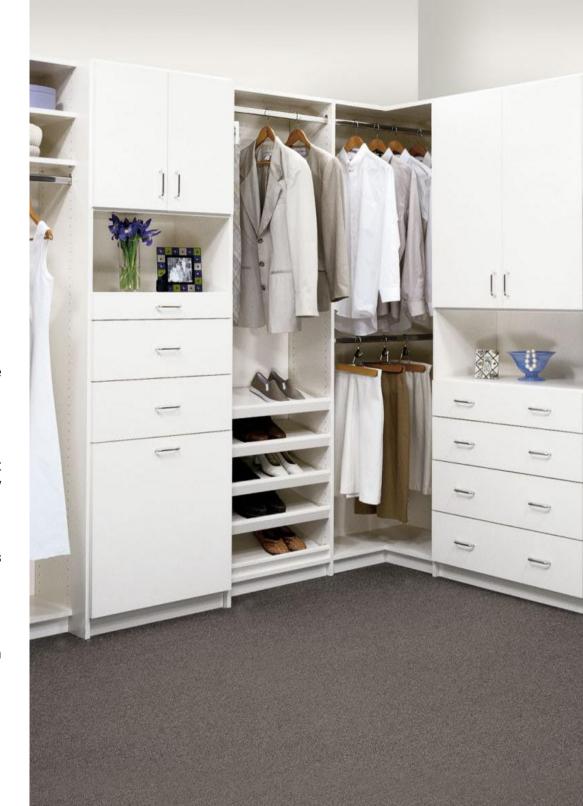

### OUR PRODUCTS

Custom products to organize every room in your home

**CUSTOM CLOSETS** 

### **CUSTOM CLOSETS**

THERE'S ONE THING THAT DRIVES US:

**CREATING A CUSTOM CLOSET YOU WILL LOVE.** 

WALK-IN CLOSETS

\$ 3,000 - \$ 10,000

**REACH-IN CLOSETS** 

\$1,500 - \$3,000