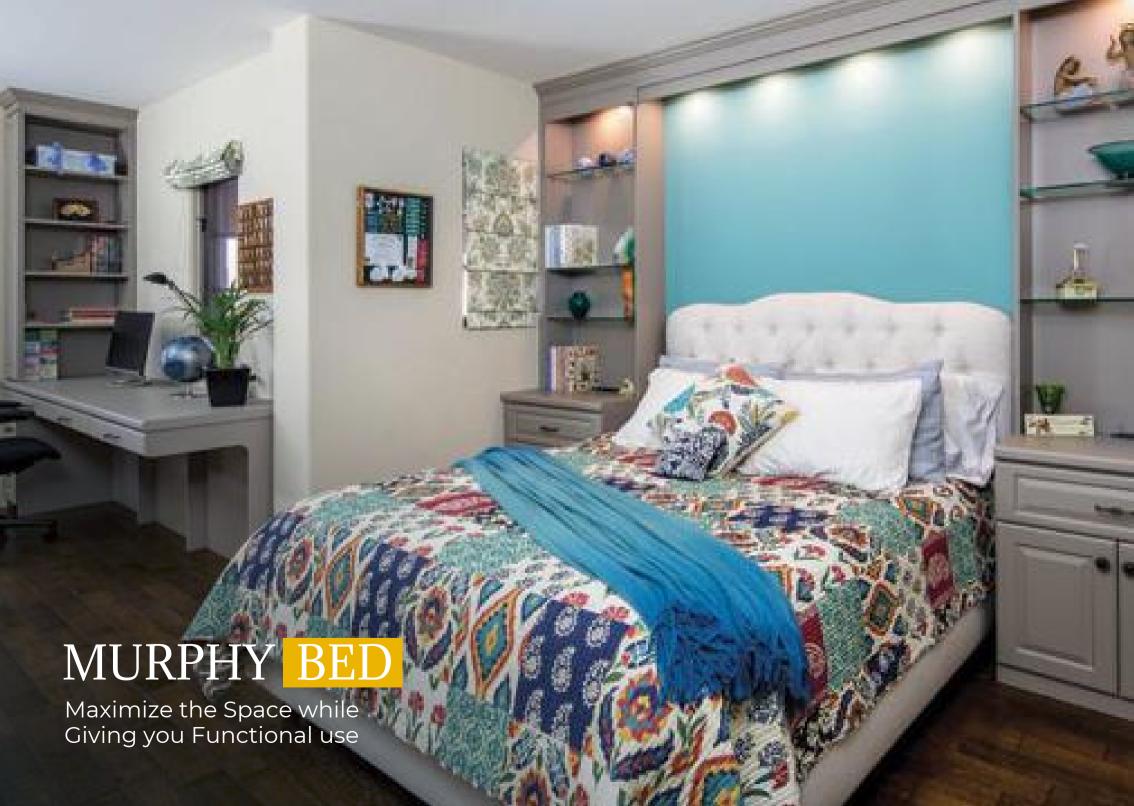

**Murphy Beds:** Whether is your favorite uncle or your buddy from college crashing at your place. You don't have to offer them those impossible to inflate air mattresses anymore.

A TCP Custom Murphy Bed can transform your study, home office, game room or just about any space into an inviting sleeping area for guests.