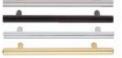

#### **Knobs & Pulls**

Put the finishing touch on your drawers and doors with our curated selection of Knobs and Pulls. Each one is crafted from the finest materials and designed to complement today's styles.

**SMOOTH GLASS** 

brushed nickel

**CLASSIC** 

brushed nickel,

oil-rubbed bronze.

chrome

brushed nickel, oil-rubbed bronze. chrome

VINTAGE

**ARTISAN** brushed nickel, chrome

**MODERN** 

brushed nickel, chrome

**BAR** 

brushed nickel, oil-rubbed bronze. chrome, brass

**CURVE** 

brushed nickel, oil-rubbed bronze. chrome

Accessories for Everyday Needs: Floating Shelves