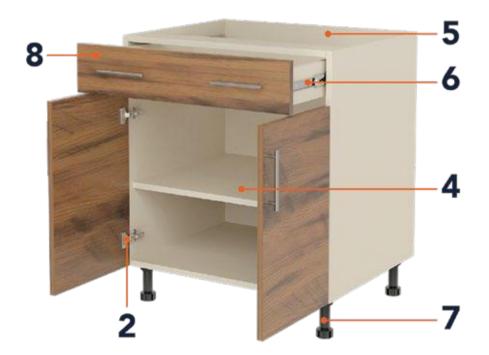

#### WHAT MAKES US DIFFERENCE?

| 1 | Cabinets              | Cabinet boxes are constructed from 3/4" thick<br>Gray All□Weatherboard™ composite material                                                                                                                                                                 |
|---|-----------------------|------------------------------------------------------------------------------------------------------------------------------------------------------------------------------------------------------------------------------------------------------------|
| 2 | Hinges                | Concealed, 6-way adjustable stainless steel hinges                                                                                                                                                                                                         |
| 3 | Back<br>Panels        | Wall Cabinets are available with an Open Back, or a 3/4" thick Full Height Back                                                                                                                                                                            |
| 4 | Adjustable<br>Shelves | 3/4" thick Gray All□Weatherboard™ composite<br>material full depth adjustable shelves in Wall &<br>Base cabinets                                                                                                                                           |
| 5 | Back<br>Panels        | Base Cabinets are available with an Open Back, or a 3/4" thick Full/Island Back                                                                                                                                                                            |
| 6 | Drawer<br>Glides      | Side mounted, ball bearing stainless steel drawer runners                                                                                                                                                                                                  |
| 7 | Adjustable<br>Legs    | Base cabinets are shipped fully assembled, ready to be installed on 'Sure Level' adjustable polymer legs. Snap on matching toe kick is optional for on site modification and installation. Decorative stainless steel legs also available as an accessory. |
| 8 | Drawer<br>Box         | 3/4" thick Gray All□Weatherboard™ composite material construction: four sides and bottom panel. 6" high Shallow Drawer front with 3" high drawer box. 11□3/4" high Deep Drawer front with 7" high drawer box.                                              |