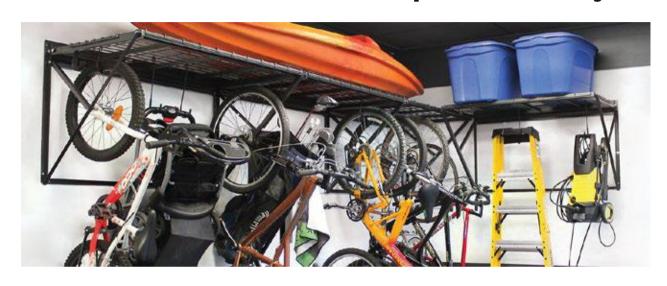

|
| 7 | Adjustable<br>Legs    | Base cabinets are shipped fully assembled, ready to be installed on 'Sure Level' adjustable polymer legs. Snap on matching toe kick is optional for on site modification and installation. Decorative stainless steel legs also available as an accessory. |
| 8 | Drawer<br>Box         | 3/4" thick Gray All□Weatherboard™ composite material construction: four sides and bottom panel. 6" high Shallow Drawer front with 3" high drawer box. 11□3/4" high Deep Drawer front with 7" high drawer box.                                              |











## YOUR NEW FRONT DOOR



## GARAGE ACCESSORIES

**OVERHEAD RACKS** 



## GARAGE FLOORING

WORLD'S FINEST MODULAR FLOORING



#### **Expandable Rack System**





**Garage Door Fishing Rod Rack** 



**UP & Surfboard Ceiling Rack** 





## **EVERYDAY COLLECTION**

Perfect to combine all the essential things that you need to do around the garage like gardening, cleaning, automotive, storage, etc.



## **INDY 500 COLLECTION**

Make your space come to life with our Ultimate Garage Collection, this is your custom space, from mat tiles to exclusive Barrett-Jackson Cabinets Edition, amazing ideas for Home Gyms and sanctuary for your favorite team or brand

METAL CABINETS TO STORE ALL YOUR ESSENTIALS







#### **GET THE MOST OUT OF YOUR CABINETS WITH OUR ACCESSORIES**

Aluminum Backsplash · Low Profile LED Lights · Sound Bar & Subwoofer Backsplash Hook Kit · Extra Drawer Dividers · Charging/PowerShelf

MELAMINE CABINETS TO STORE ALL YOUR ESSENTIALS