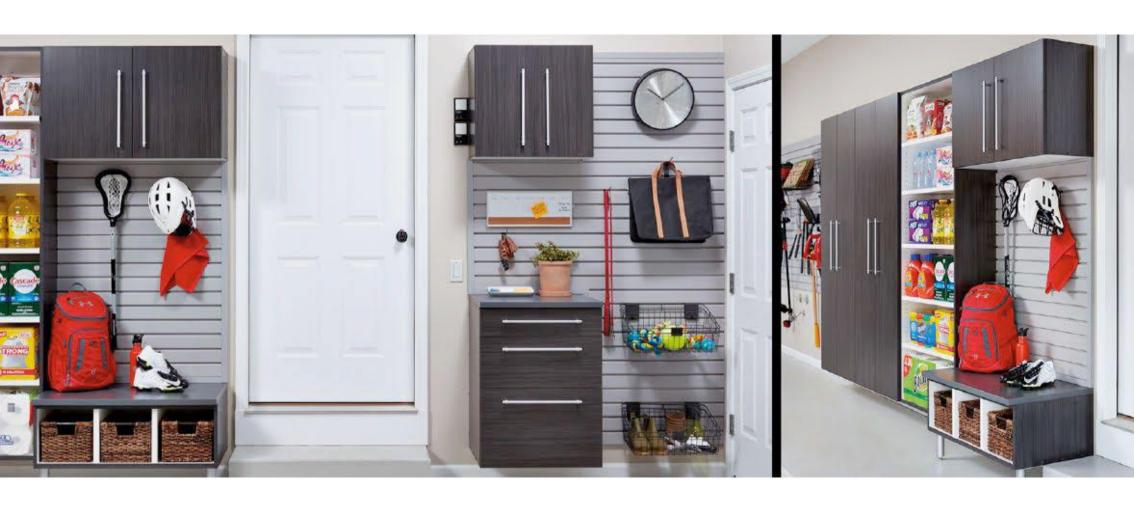

**Mudroom:** Installing a tailored solution for the garage or front door entryway, transforms chaotic storage into a personalization solution. Small Spaces: Whether you have a craft room or a vacant space, like a blank wall or a nook under the stairs, creates a well-designed organization where none existed before

# ENTRYWAY MUDROOM