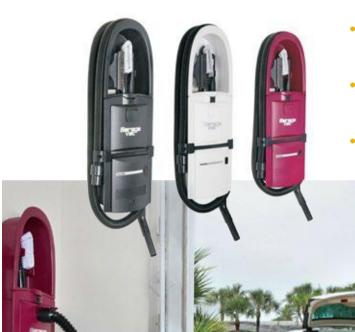

#### The fastest, most convenient way to clean your garage

Vroom Retract Vac® is a retractable hose system for your garage. Powered by your central vacuum system, the Vroom Retract Vac offers vacuum power for all messes.

- 30 'hose, but can be customized up to 50'
- Easy to install and even easier to use!
- Covered by a 3-year warranty