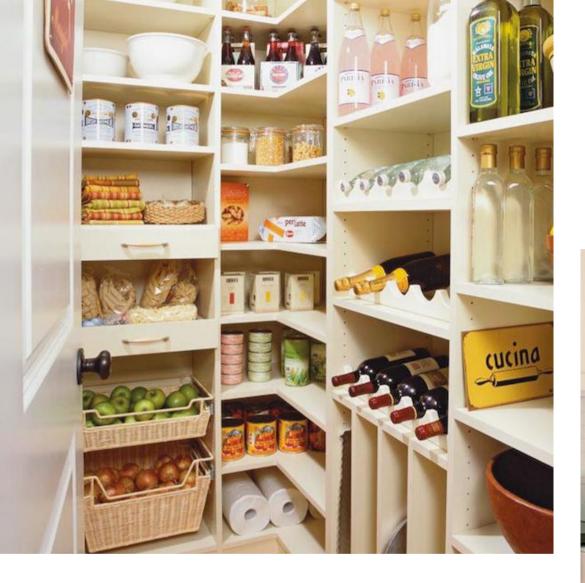

**Pantry:** Turn your kitchen into a highly functional work area with loads of easy-to access storage. When you choose one of our custom pantry system, you'll work one on-one with a designer to design a pantry that is tailored to fit the way you live.

### **PANTRY**