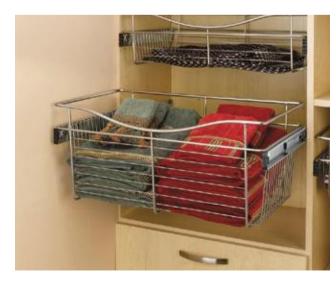

Accessories for Everyday Needs: **Decorative** 

DOOR/DRAWER FRONT STYLES

**GLASS DOORS/SHELVES** 

**CROWN MOLDING** 

LEATHER IN CABINETRY

Accessories for Everyday Needs: **Storage** 

Accessories for Everyday Needs: Storage