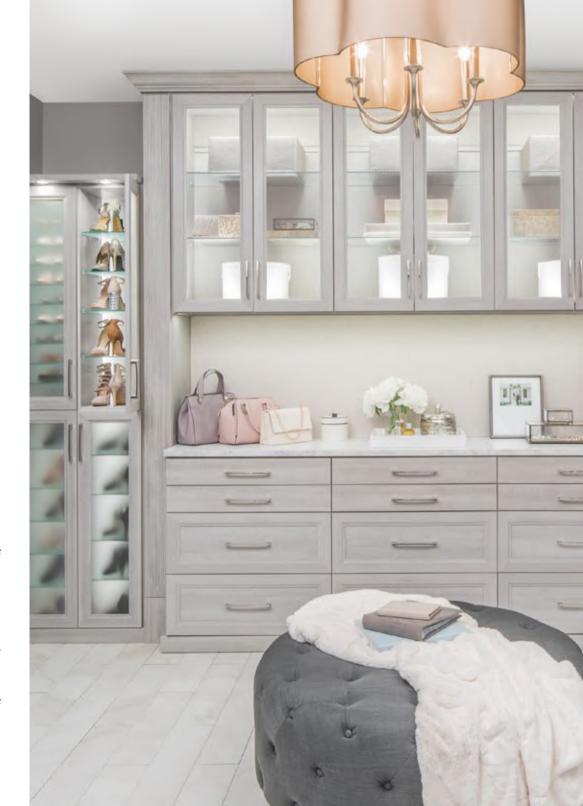

#### **NAPA COLLECTION**

Combine simplicity and style. It unites essential organization with stylish design to create practical and elegant looking spaces.

#### NAPA COLLECTION

This is the perfect balance between useful and beautiful design which will give to your closets a fresh look at a reasonable price.

#### **PRODUCT SPECIFICATIONS**

- Included all the specs from our Tous Le Jours Collection
- We Use Dovetail Jointed Wooden Drawer Boxes as standard
- Those same boxes contain undermount and soft close sliders
- Our Color selection increases to 20
- We incorporated Glass in our closets as a design element
- Our Napa Closets can feature a center island as well as varied designs of bench seating
- LED lighting is the star of the show to highlight your possessions
- Wood systems are available in Maple and Oak. Panels and shelves are made from veneer on plywood while the fronts can have solid wood cabinet doors and drawer faces, crown and base moldings and embellishments, to select from to further enrich the design and texture of the overall closet system.