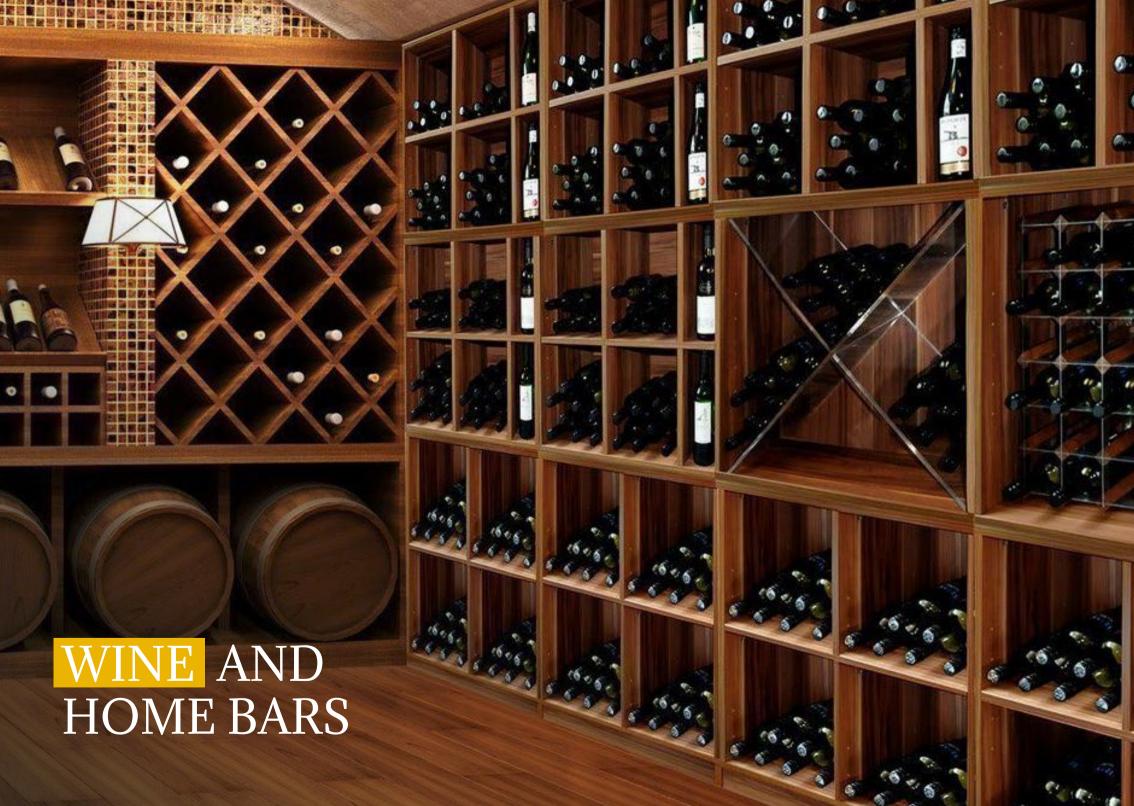

**Wine Cellars:** Whether you just enjoy a Chardonnay or Malbec out of your wine club subscription or you are a connoisseur that like to enchants your guest about your Châteauneuf-du-Pape or Screaming Eagle collection, we manufacture custom. Wine racks and cellars to fit your available space, no matter what is inside your pantry or exclusive room or closet, we make your dreams come true.