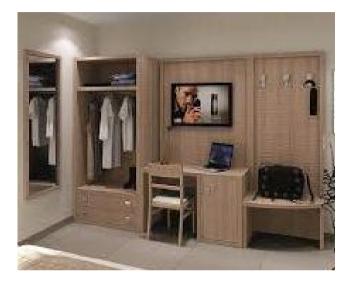

Needs: **Storage** 





Accessories for Everyday Needs: Storage













Accessories for Everyday Needs: Lighting/Others Accessories







#### **Knobs & Pulls**

Put the finishing touch on your drawers and doors with our curated selection of Knobs and Pulls. Each one is crafted from the finest materials and designed to complement today's styles.





**SMOOTH GLASS** 

brushed nickel





**CLASSIC** 

brushed nickel,

oil-rubbed bronze.

chrome













brushed nickel, oil-rubbed bronze. chrome

VINTAGE



**ARTISAN** brushed nickel, chrome



**MODERN** 

brushed nickel, chrome



**BAR** 

brushed nickel, oil-rubbed bronze. chrome, brass



**CURVE** 

brushed nickel, oil-rubbed bronze. chrome

Accessories for Everyday Needs: Floating Shelves









### COMMERCIAL SPACES



**HOSPITALITY SPACES** 



**EXECUTIVE ROOMS** 



**MODULAR OFFICE** 



MEDICAL OFFICES













#### WHAT MAKES US DIFFERENCE?

| 1 | Cabinets              | Cabinet boxes are constructed from 3/4" thick<br>Gray All□Weatherboard™ composite material                                                                                                                                                                 |
|---|-----------------------|------------------------------------------------------------------------------------------------------------------------------------------------------------------------------------------------------------------------------------------------------------|
| 2 | Hinges                | Concealed, 6-way adjustable stainless steel hinges