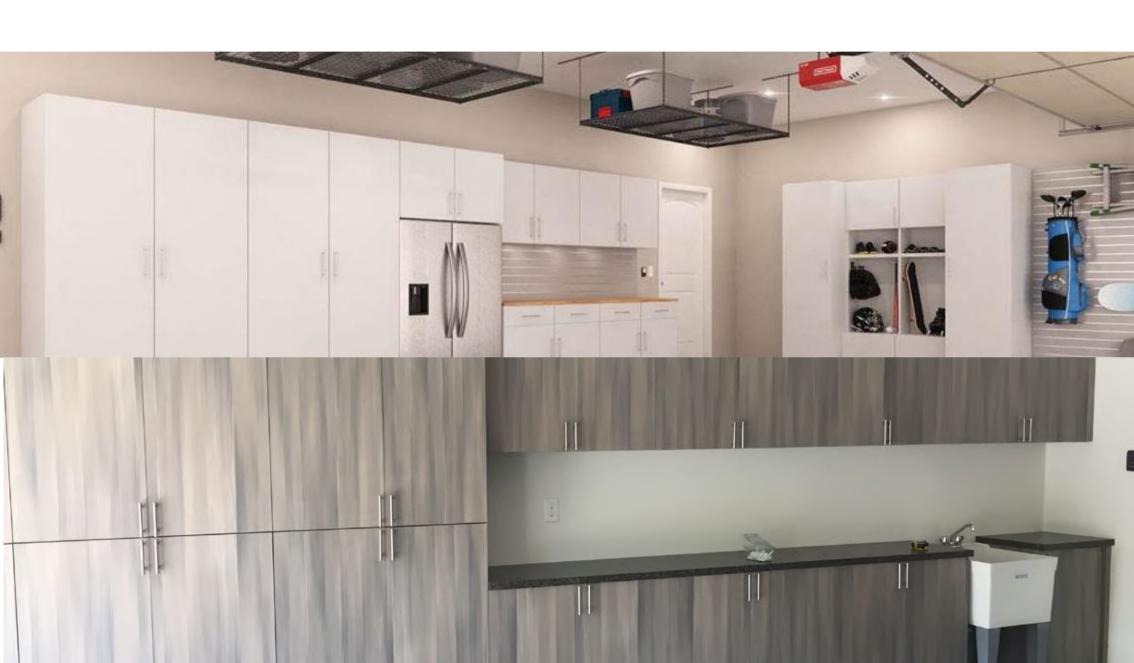

## MORE THAN JUST CLOSETS

TCP is closets and cabinets. Our Systems are designed to create highly organized and aesthetically pleasing storage for every room of your home and your office.

**Home Office:** From home offices for working from home occasionally, to a home office for two full-timers, our designers can create the ultimate in productivity, comfort and style.

**Garage:** Eliminate clutter once and for all. Whether something breaks at the house and you try to find your toolbox buried by boxes of "stuff" OR you want to work on your garage like the guys from the TV Show you watch every weekend.