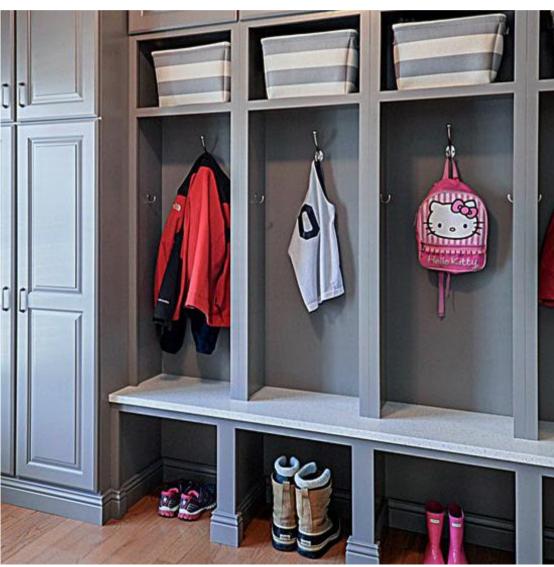

# ENTRYWAY MUDROOM

**Mudroom:** Installing a tailored solution for the garage or front door entryway, transforms chaotic storage into a personalization solution. Small Spaces: Whether you have a craft room or a vacant space, like a blank wall or a nook under the stairs, creates a well-designed organization where none existed before