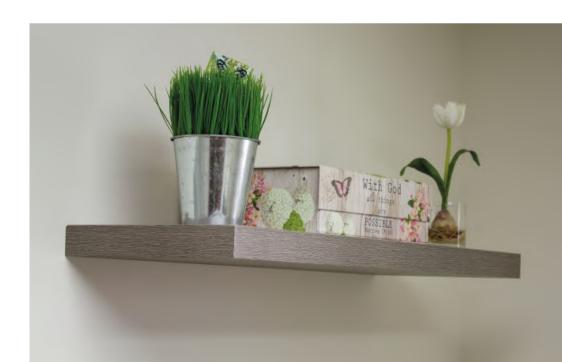

Accessories for Everyday Needs: **Storage** 





Accessories for Everyday Needs: Storage













Accessories for Everyday Needs: Lighting/Others Accessories







#### **Knobs & Pulls**

Put the finishing touch on your drawers and doors with our curated selection of Knobs and Pulls. Each one is crafted from the finest materials and designed to complement today's styles.





**SMOOTH GLASS** 

brushed nickel





**CLASSIC** 

brushed nickel,

oil-rubbed bronze.

chrome













brushed nickel, oil-rubbed bronze. chrome

VINTAGE



**ARTISAN** brushed nickel, chrome



**MODERN** 

brushed nickel, chrome



**BAR** 

brushed nickel, oil-rubbed bronze. chrome, brass



**CURVE** 

brushed nickel, oil-rubbed bronze. chrome

Accessories for Everyday Needs: Floating Shelves









### COMMERCIAL SPACES



**HOSPITALITY SPACES** 



**EXECUTIVE ROOMS** 



**MODULAR OFFICE** 



MEDICAL OFFICES













#### WHAT MAKES US DIFFERENCE?

| 1 | Cabinets              | Cabinet boxes are constructed from 3/4" thick<br>Gray All□Weatherboard™ composite material                                                                                                                                                                 |
|---|-----------------------|------------------------------------------------------------------------------------------------------------------------------------------------------------------------------------------------------------------------------------------------------------|
| 2 | Hinges                | Concealed, 6-way adjustable stainless stee