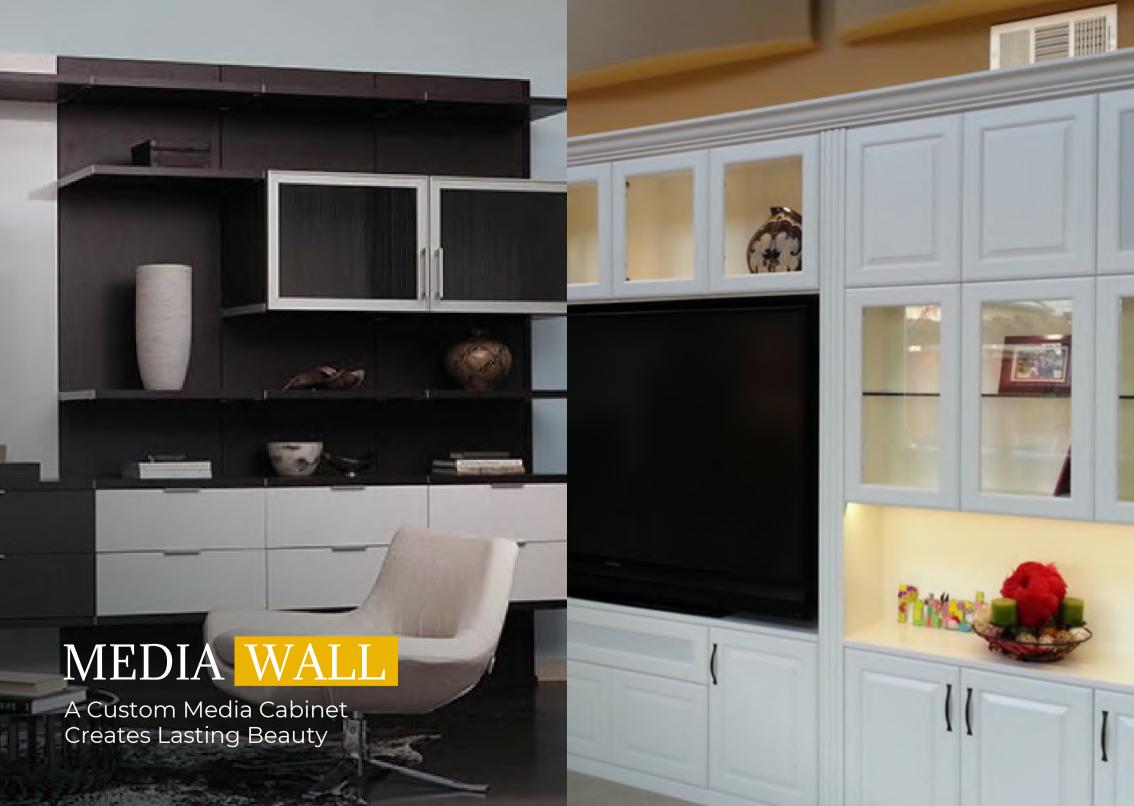

**Media Walls:** Entertain from the comfort of your own living or rec room with a built-in entertainment center. Customized precisely to your specifications, your TV entertainment center will let you bring home all the excitement of your favorite movies, shows, or sports events without even having to get up from your couch.