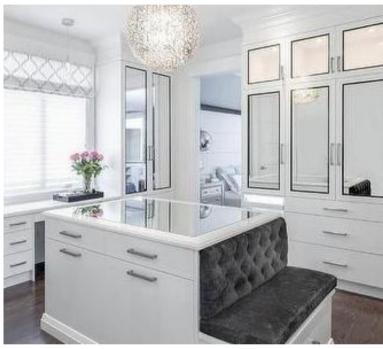

#### **PRODUCT SPECIFICATIONS**

- Included all the specs from our Tous Le Jours Collection
- We Use Dovetail Jointed Wooden Drawer Boxes as standard
- Those same boxes contain undermount and soft close sliders
- Our Color selection increases to 20
- We incorporated Glass in our closets as a design element
- Our Napa Closets can feature a center island as well as varied designs of bench seating
- LED lighting is the star of the show to highlight your possessions
- Wood systems are available in Maple and Oak. Panels and shelves are made from veneer on plywood while the fronts can have solid wood cabinet doors and drawer faces, crown and base moldings and embellishments, to select from to further enrich the design and texture of the overall closet system.