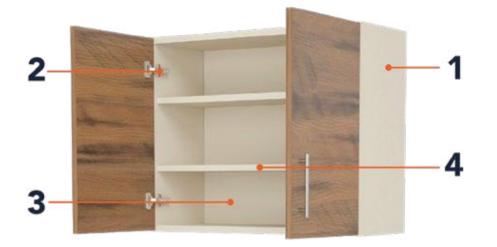

#### **PRODUCT SPECIFICATIONS**

- Our closet systems use high quality, 3/4" furniture-grade, composite panels. The surface is a durable thermally fused laminate.
- The standard material depth is 14". We offer floor mounted system.
- Our sturdy systems are designed to support up to 1,200 pounds per 8 foot section when properly designed, installed and with the weight evenly distributed across all inter-sections.

Flexible Designs That Change With Your Needs. Our flexible systems give you the ability to add to or rearrange as your needs change.

- Shelf and rod heights are adjustable.
- Drawers and baskets can be added later to areas of your organization system that use a standard size.
- Accessories can be added easily at any time