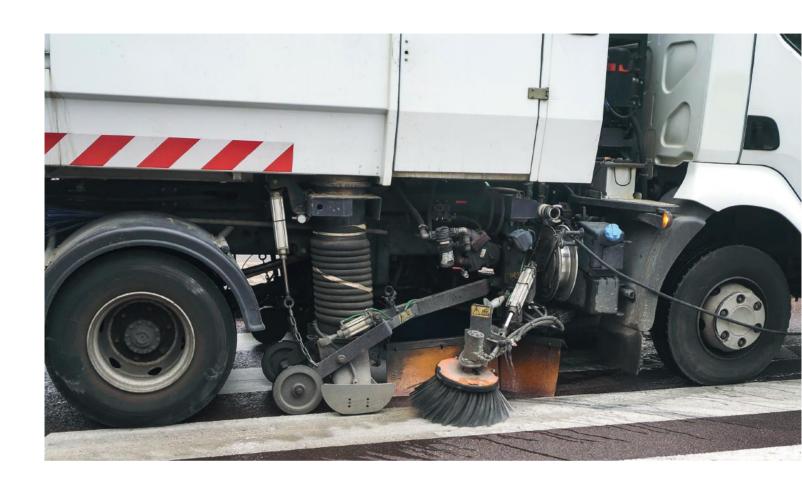

## Durable and fast protection for intake spare parts

RG Rom Gummi are specialists in long-term protection of intake spare parts for different types of sweepers with hot-vulcanized rubber.

Our special rubber sulution is unsurpassable and one of the strongest kind of protection in the market due to the great properties of the hot-vulcanization.

The hot-vulcanized layer of rubber is so durable that it lasts for more than 2 years before it begins to wear and need to be renovated with a new layer of rubber.

LIFETIME