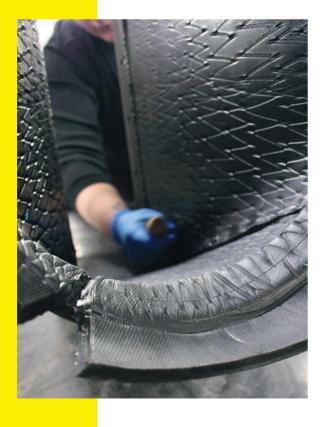

## Durable and fast protection for intake spare parts

RG Rom Gummi are specialists in long-term protection of intake spare parts for different types of sweepers with hot-vulcanized rubber.

Our special rubber sulution is unsurpassable and one of the strongest kind of protection in the market due to the great properties of the hot-vulcanization.

The hot-vulcanized layer of rubber is so durable that it lasts for more than 2 years before it begins to wear and need to be renovated with a new layer of rubber.

LIFETIME

## **Production or Renovation**

We can quickly renovate a spare part with a new layer of hotvulcanized rubber when the existing rubber begin to worn.

## **Runtime & Lifetime**

Our hot-vulcanized rubber solution protect the spare parts in **2-3 years** before a renovation of the rubber is necessary.