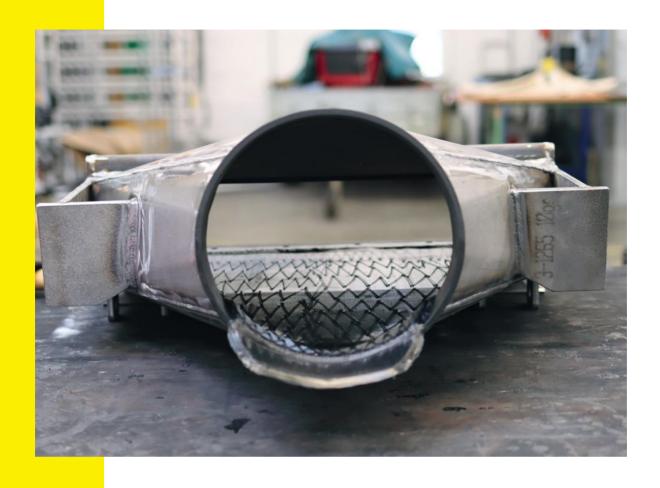

## **Production or Renovation**

We can quickly renovate a spare part with a new layer of hotvulcanized rubber when the existing rubber begin to worn.

## **Runtime & Lifetime**

Our hot-vulcanized rubber solution protect the spare parts in **2-3 years** before a renovation of the rubber is necessary.