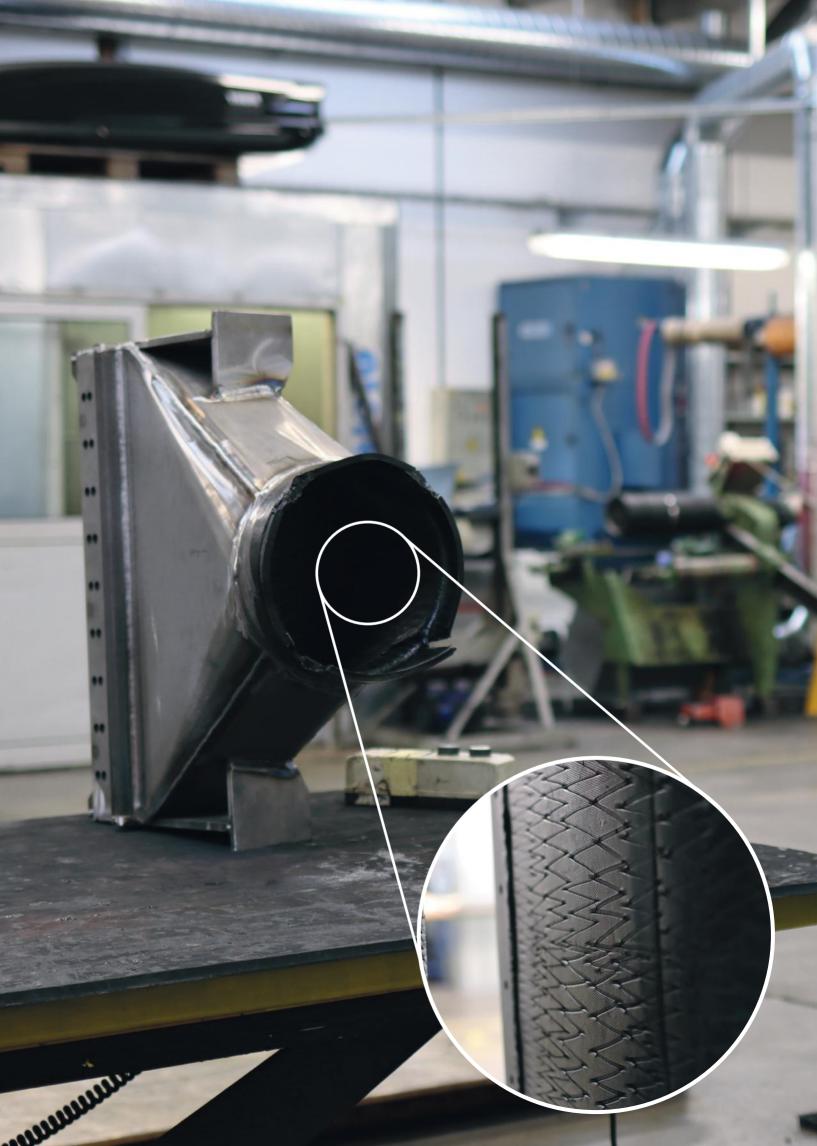

The hot-vulcanized layer of rubber is so durable that it lasts for more than 2 years before it begins to wear and need to be renovated with a new layer of rubber.

LIFETIME

## **Runtime & Lifetime**

Our hot-vulcanized rubber solution protect the spare parts in **2-3 years** before a renovation of the rubber is necessary.