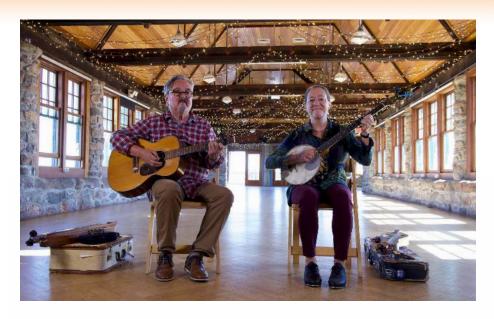

Rhode Island PBS is delighted to present Atwater-Donnelly in a special performance for **An Evening Uncorked at Home!** Enjoy the inspiring musical interlude on Wednesday, October 13 at 8 p.m., filmed at The Towers - the iconic landmark in Narragansett, RI.

Aubrey Atwater and Elwood Donnelly blend gorgeous harmonies and play a wide assortment of instruments, including guitar, Appalachian mountain dulcimer, harmonica, banjo, and more. Their performances appeal to all ages, and blend humor, audience participation, and a relaxed stage presence. Married since 1989, Aubrey and Elwood perform throughout the United States and abroad, and their thirteen recordings receive international airplay.