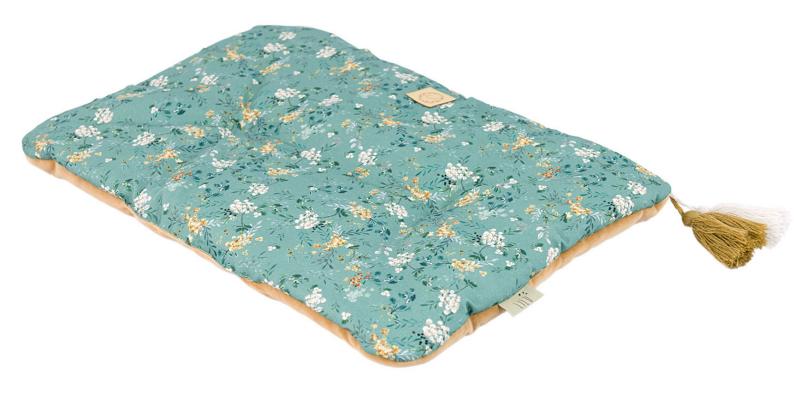

01. Pillow 30x30 cm Green Branches. Small pillow 25x35 cm Green Branches. Pillow Slim 40x60 cm Green Branches.

02. Pillow Slim 40x60 cm Green Branches - printed cotton side.

03. Pillow Slim 40x60 cm Green Branches - velour side without print