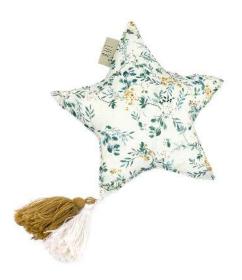

#### All prices are net and without discounts!

01. MINI Star Pillow 28cm Velour in beige

02. MAXI Star Pillow 50cm Velour in beige

03. MINI Star Pillow 28cm avaliable also in MAXI size , Cotton

04. Pillow 30x30 cm Cotton-velour

01. Pillow 30x30 cm Green Branches. Small pillow 25x35 cm Green Branches. Pillow Slim 40x60 cm Green Branches.

02. Pillow Slim 40x60 cm Green Branches - printed cotton side.

03. Pillow Slim 40x60 cm Green Branches - velour side without print