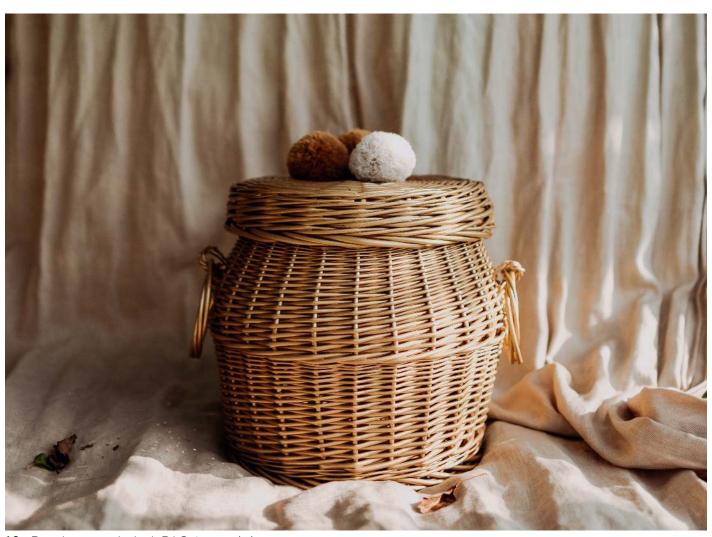

03. Tassel Casket mid 22x20 cm in dirty pink

04. Casket BIG with pompoms 20x14 cm in dirty mint

05. Tassel Casket big 30x25 cm in heather

06. Suitcase 38x28x21 cm in white

07. Doll pram Low 27x55x47cm in rowanberry