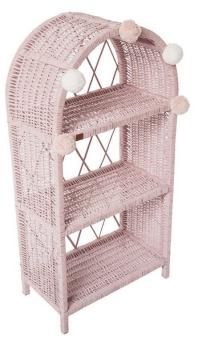

08. Pull cart 28x33x44 cm in sage

09. Set of 4Wall Baskets Ear in khaki

10. Wall Basket Maalum 29x19 cm in graphite

11. Wall Basket LU 27x16 cm in natural

12. Basket Braid 31x30x26 cm in dusty blue

13. Bookcase BIG 50x100 cm in dirty pink

13. Basket with lid BIG in gold

01. Wall basket Maalum in heather, khaki, natural.

02. Wall basket Maalum in sage 03. Wall basket Maalum in dusty blue

04. Wall Basket LU in natural.

02. Bookcase BIG 50/100 in natural.