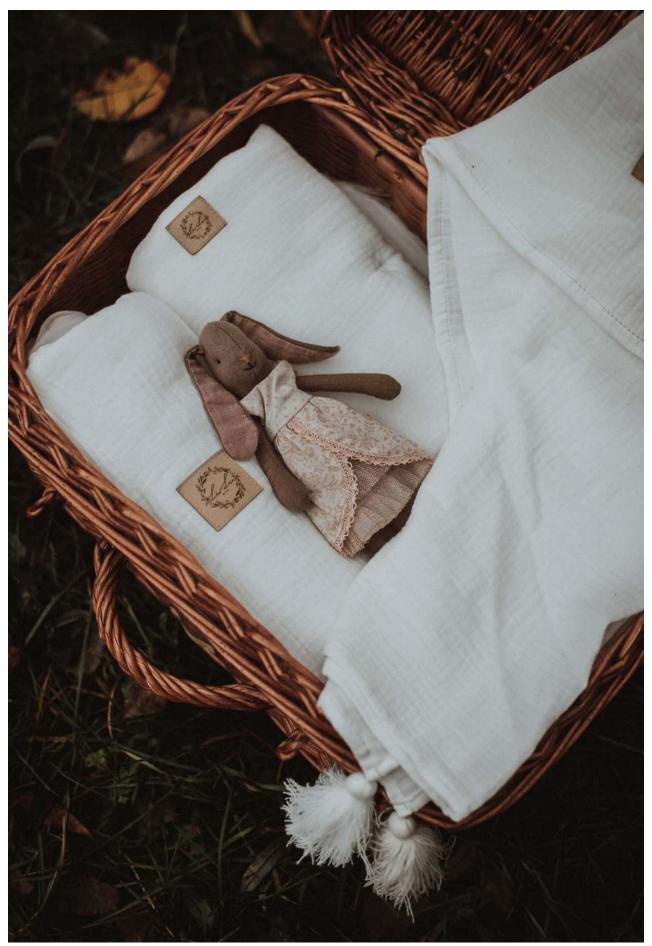

01. Suitcase in natural. Baby bedding BASIC white. Swaddle BASIC white.

02. Basket Braid in khaki. Baby bedding BASIC beige.

03. Pull cart in khaki.

01. Star pillow MINI Velour beige. Star pillow MINI grey branches. Star pillow MAXI grey branches.

01. Baby bedding BASIC in white. Pillow small BASIC in white Swaddle BASIC in white.

02. Baby bedding BASIC in beige. Swaddle BASIC in beige.