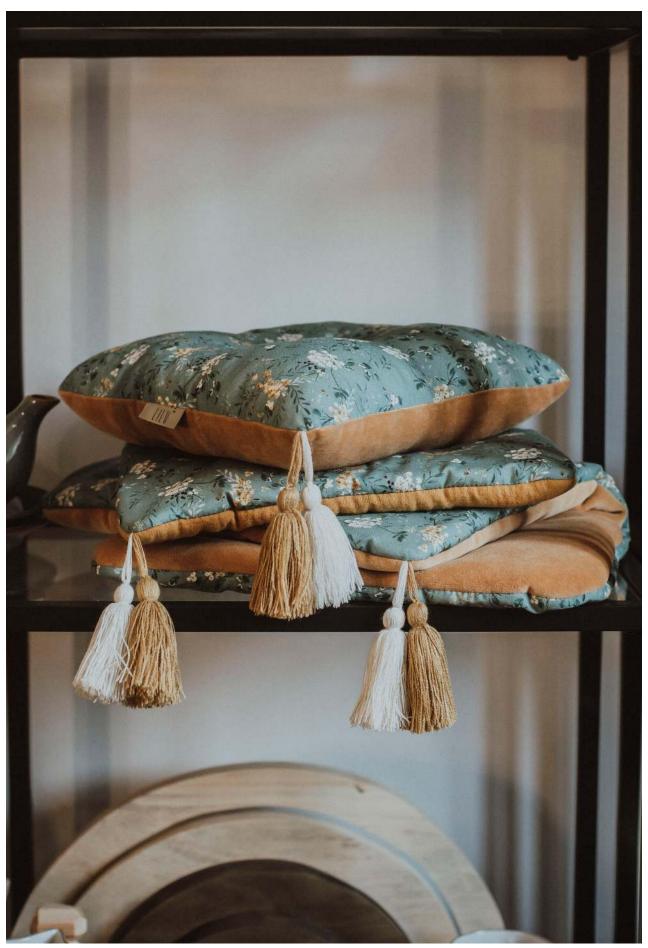

#### All prices are net and without discounts!

01. MINI Star Pillow 28cm Velour in beige

02. MAXI Star Pillow 50cm Velour in beige

03. MINI Star Pillow 28cm avaliable also in MAXI size , Cotton

04. Pillow 30x30 cm Cotton-velour

10. Blanket 75x100 cm Cotton-velour

11. Quilt 75x100 cm Cotton-velour avaliable in size 100x140 cm and 160x200 cm

12. Pillow BIG 40x60 cm Cotton-velour

13. Baby bedding BASIC 65x75 cm in beige

14. Baby bedding BASIC 65x75 cm in white