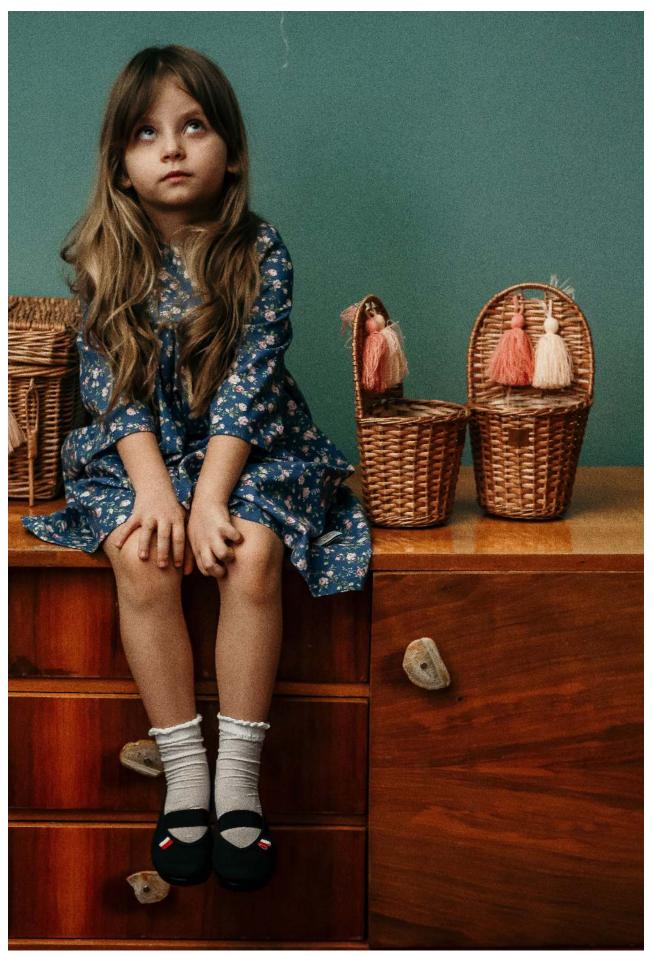

#### Types of LiLu Wicker products

All prices are net and without discounts!
Prices does not apply to gold-colored products.

01. Tassel Casket small 17x15 cm in natural

02. Casket SMALL with pompoms 16x10 cm in grey