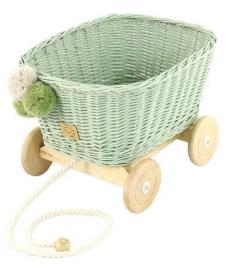

08. Pull cart 28x33x44 cm in sage

09. Set of 4Wall Baskets Ear in khaki

10. Wall Basket Maalum 29x19 cm in graphite

11. Wall Basket LU 27x16 cm in natural

12. Basket Braid 31x30x26 cm in dusty blue

13. Bookcase BIG 50x100 cm in dirty pink