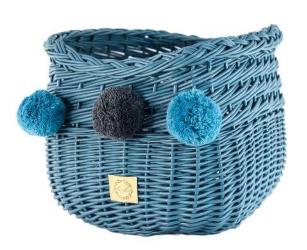

#### Types of LiLu Wicker products

All prices are net and without discounts!
Prices does not apply to gold-colored products.

01. Tassel Casket small 17x15 cm in natural

02. Casket SMALL with pompoms 16x10 cm in grey