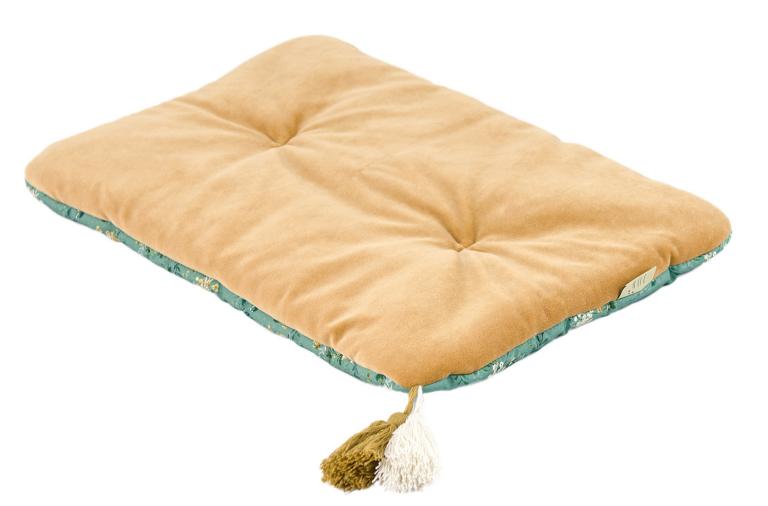

01. Pillow 30x30 cm Green Branches. Small pillow 25x35 cm Green Branches. Pillow Slim 40x60 cm Green Branches.

02. Pillow Slim 40x60 cm Green Branches - printed cotton side.

03. Pillow Slim 40x60 cm Green Branches - velour side without print