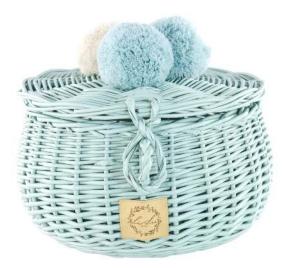

#### Types of LiLu Wicker products

All prices are net and without discounts!
Prices does not apply to gold-colored products.

01. Tassel Casket small 17x15 cm in natural

02. Casket SMALL with pompoms 16x10 cm in grey

03. Tassel Casket mid 22x20 cm in dirty pink

04. Casket BIG with pompoms 20x14 cm in dirty mint

05. Tassel Casket big 30x25 cm in heather

06. Suitcase 38x28x21 cm in white

07. Doll pram Low 27x55x47cm in rowanberry