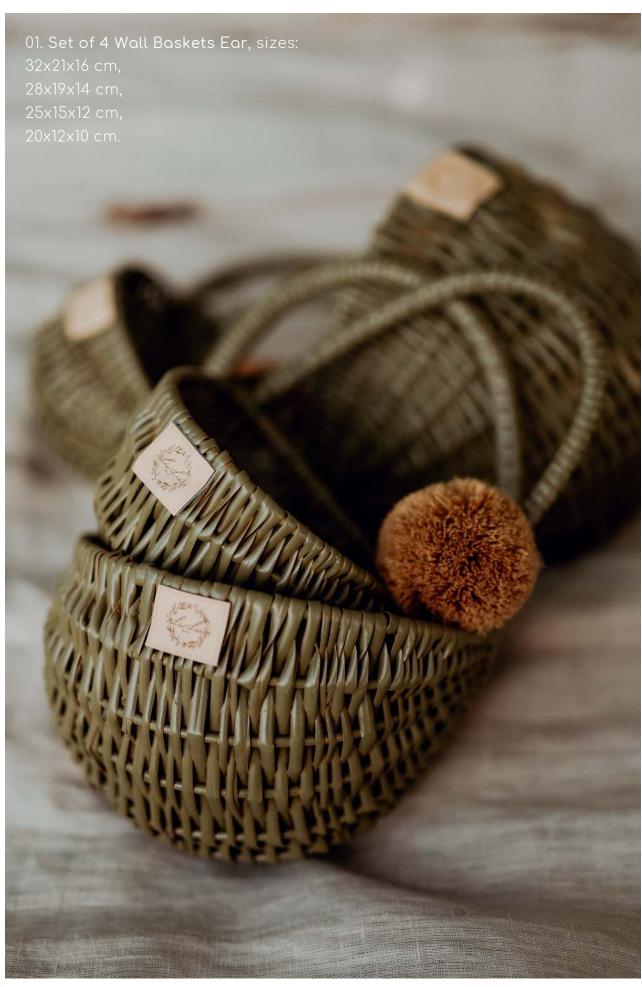

08. Pull cart 28x33x44 cm in sage

09. Set of 4Wall Baskets Ear in khaki

10. Wall Basket Maalum 29x19 cm in graphite

11. Wall Basket LU 27x16 cm in natural

12. Basket Braid 31x30x26 cm in dusty blue

13. Bookcase BIG 50x100 cm in dirty pink