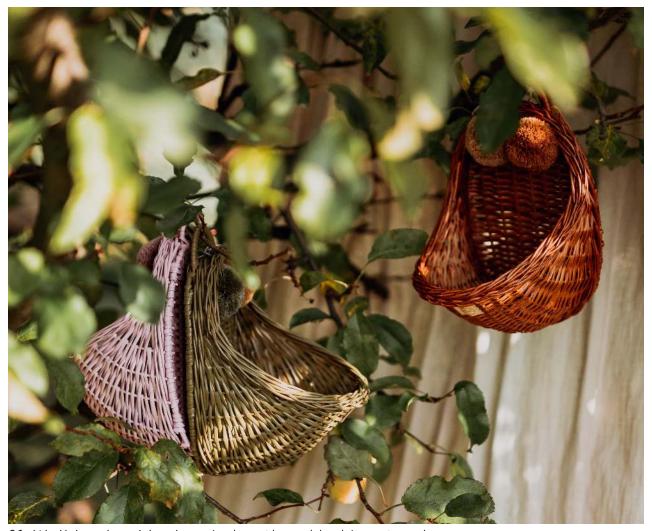

01. Pull cart in khaki, Set of wall baskets EAR in khaki.

08. Pull cart 28x33x44 cm in sage

09. Set of 4Wall Baskets Ear in khaki

10. Wall Basket Maalum 29x19 cm in graphite

11. Wall Basket LU 27x16 cm in natural

12. Basket Braid 31x30x26 cm in dusty blue

13. Bookcase BIG 50x100 cm in dirty pink