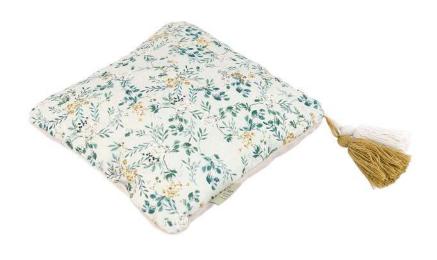

05. Small pillow 25x35 cm Cotton-muslin

06. Pillow "Bow" 25x35 cm Cotton-velour

07. Pillow Slim 40x60 cm Cotton-velour

08. Baby's horn 78x78 cm Cotton-muslin, avaliable in BASIC version

09. Baby bedding 65x75 cm Cotton-muslin

01. Pillow 30x30 cm Green Branches. Small pillow 25x35 cm Green Branches. Pillow Slim 40x60 cm Green Branches.

02. Pillow Slim 40x60 cm Green Branches - printed cotton side.

03. Pillow Slim 40x60 cm Green Branches - velour side without print