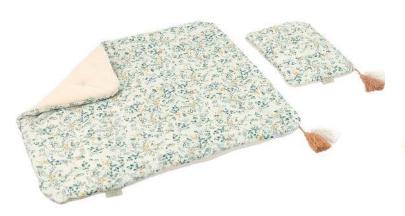

05. Small pillow 25x35 cm Cotton-muslin

06. Pillow "Bow" 25x35 cm Cotton-velour

07. Pillow Slim 40x60 cm Cotton-velour

08. Baby's horn 78x78 cm Cotton-muslin, avaliable in BASIC version

09. Baby bedding 65x75 cm Cotton-muslin

10. Blanket 75x100 cm Cotton-velour

11. Quilt 75x100 cm Cotton-velour avaliable in size 100x140 cm and 160x200 cm

12. Pillow BIG 40x60 cm Cotton-velour

13. Baby bedding BASIC 65x75 cm in beige

14. Baby bedding BASIC 65x75 cm in white