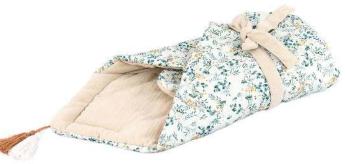

05. Small pillow 25x35 cm Cotton-muslin

06. Pillow "Bow" 25x35 cm Cotton-velour

07. Pillow Slim 40x60 cm Cotton-velour

08. Baby's horn 78x78 cm Cotton-muslin, avaliable in BASIC version

09. Baby bedding 65x75 cm Cotton-muslin