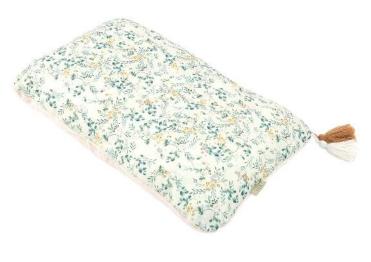

05. Small pillow 25x35 cm Cotton-muslin

06. Pillow "Bow" 25x35 cm Cotton-velour

07. Pillow Slim 40x60 cm Cotton-velour

08. Baby's horn 78x78 cm Cotton-muslin, avaliable in BASIC version

09. Baby bedding 65x75 cm Cotton-muslin