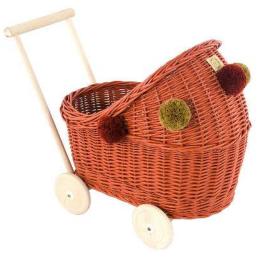

01. Pull cart in khaki, Set of wall baskets EAR in khaki.

08. Pull cart 28x33x44 cm in sage

09. Set of 4Wall Baskets Ear in khaki

10. Wall Basket Maalum 29x19 cm in graphite

11. Wall Basket LU 27x16 cm in natural

12. Basket Braid 31x30x26 cm in dusty blue

13. Bookcase BIG 50x100 cm in dirty pink