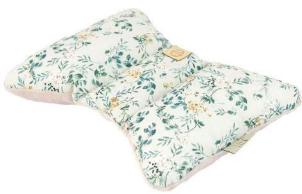

05. Small pillow 25x35 cm Cotton-muslin

06. Pillow "Bow" 25x35 cm Cotton-velour

07. Pillow Slim 40x60 cm Cotton-velour

08. Baby's horn 78x78 cm Cotton-muslin, avaliable in BASIC version

09. Baby bedding 65x75 cm Cotton-muslin