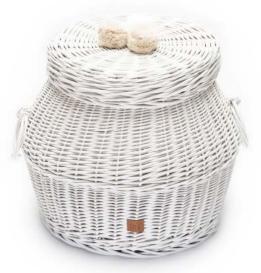

### Types of LiLu Textiles

#### Types of LiLu Wicker products

All prices are net and without discounts!
Prices does not apply to gold-colored products.

01. Tassel Casket small 17x15 cm in natural

02. Casket SMALL with pompoms 16x10 cm in grey