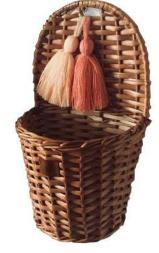

01. Pull cart in khaki, Set of wall baskets EAR in khaki.

08. Pull cart 28x33x44 cm in sage

09. Set of 4Wall Baskets Ear in khaki

10. Wall Basket Maalum 29x19 cm in graphite

11. Wall Basket LU 27x16 cm in natural

12. Basket Braid 31x30x26 cm in dusty blue

13. Bookcase BIG 50x100 cm in dirty pink