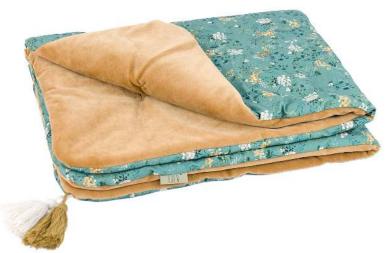

10. Blanket 75x100 cm Cotton-velour

11. Quilt 75x100 cm Cotton-velour avaliable in size 100x140 cm and 160x200 cm

12. Pillow BIG 40x60 cm Cotton-velour

13. Baby bedding BASIC 65x75 cm in beige

14. Baby bedding BASIC 65x75 cm in white