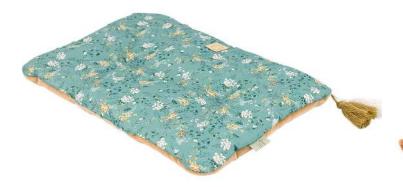

05. Small pillow 25x35 cm Cotton-muslin

06. Pillow "Bow" 25x35 cm Cotton-velour

07. Pillow Slim 40x60 cm Cotton-velour

08. Baby's horn 78x78 cm Cotton-muslin, avaliable in BASIC version

09. Baby bedding 65x75 cm Cotton-muslin