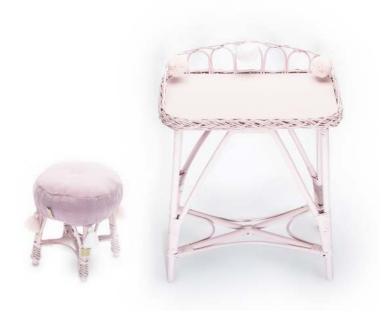

Every next step in our business is a tribute to the environment and the world around us.

and the environment.

01. Desk with stool in rowanberry.

01. Doll Pram Low in heather, rowanberry and sage.

14. Bookcase SMALL 35x100 cm in white

15. Seat with trunk 57x63 cm in dirty mint

16. Desk with stool 50x32x63 cm in dirty pink

17. Basket with lid SMALL 33x30 cm in dirty pink

18. Basket with lid BIG 39x39 cm in white