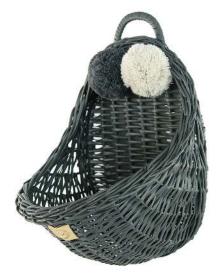

08. Pull cart 28x33x44 cm in sage

09. Set of 4Wall Baskets Ear in khaki

10. Wall Basket Maalum 29x19 cm in graphite

11. Wall Basket LU 27x16 cm in natural

12. Basket Braid 31x30x26 cm in dusty blue

13. Bookcase BIG 50x100 cm in dirty pink