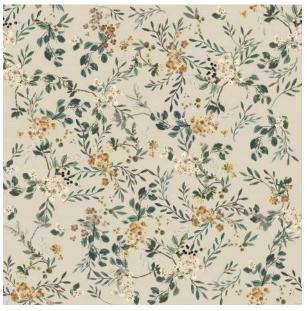

#### All LiLu textiles can be ordered in all the following patterns:

grey branches green branches

The print is made on soft cotton fabric which is pleasant to the touch.

Additionally, baby textiles such as: baby's horn, swaddle, small pillow 25x35 cm and baby bedding are available in the BASIC version - muslin in white and beige color: