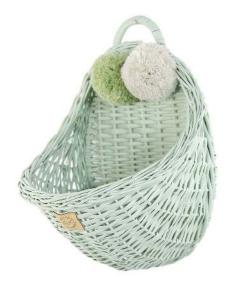

13. Basket with lid BIG in gold

01. Wall basket Maalum in heather, khaki, natural.

02. Wall basket Maalum in sage 03. Wall basket Maalum in dusty blue

04. Wall Basket LU in natural.

02. Bookcase BIG 50/100 in natural.