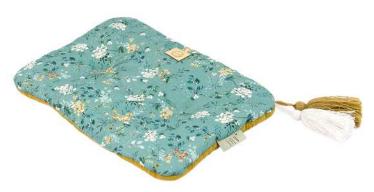

05. Small pillow 25x35 cm Cotton-muslin

06. Pillow "Bow" 25x35 cm Cotton-velour

07. Pillow Slim 40x60 cm Cotton-velour

08. Baby's horn 78x78 cm Cotton-muslin, avaliable in BASIC version

09. Baby bedding 65x75 cm Cotton-muslin

01. Pillow 30x30 cm Green Branches. Small pillow 25x35 cm Green Branches. Pillow Slim 40x60 cm Green Branches.

02. Pillow Slim 40x60 cm Green Branches - printed cotton side.

03. Pillow Slim 40x60 cm Green Branches - velour side without print