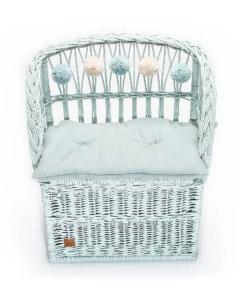

01. Pull cart in khaki, Set of wall baskets EAR in khaki.

08. Pull cart 28x33x44 cm in sage

09. Set of 4Wall Baskets Ear in khaki

10. Wall Basket Maalum 29x19 cm in graphite

11. Wall Basket LU 27x16 cm in natural

12. Basket Braid 31x30x26 cm in dusty blue

13. Bookcase BIG 50x100 cm in dirty pink