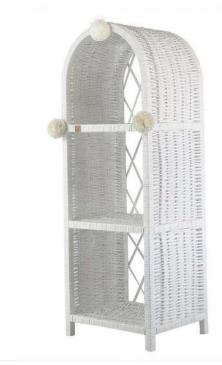

14. Bookcase SMALL 35x100 cm in white

15. Seat with trunk 57x63 cm in dirty mint

16. Desk with stool 50x32x63 cm in dirty pink

17. Basket with lid SMALL 33x30 cm in dirty pink

18. Basket with lid BIG 39x39 cm in white