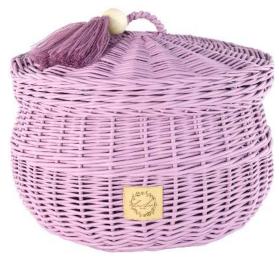

03. Tassel Casket mid 22x20 cm in dirty pink

04. Casket BIG with pompoms 20x14 cm in dirty mint

05. Tassel Casket big 30x25 cm in heather

06. Suitcase 38x28x21 cm in white

07. Doll pram Low 27x55x47cm in rowanberry