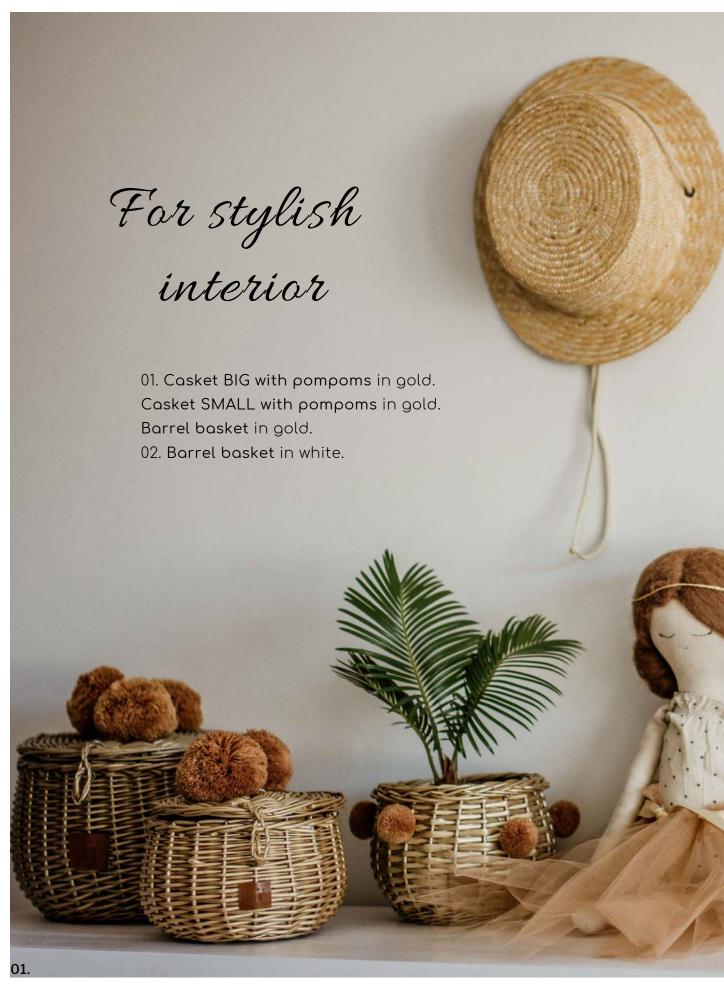

#### Types of LiLu Wicker products

All prices are net and without discounts!
Prices does not apply to gold-colored products.

01. Tassel Casket small 17x15 cm in natural

02. Casket SMALL with pompoms 16x10 cm in grey

03. Tassel Casket mid 22x20 cm in dirty pink

04. Casket BIG with pompoms 20x14 cm in dirty mint

05. Tassel Casket big 30x25 cm in heather

06. Suitcase 38x28x21 cm in white

07. Doll pram Low 27x55x47cm in rowanberry