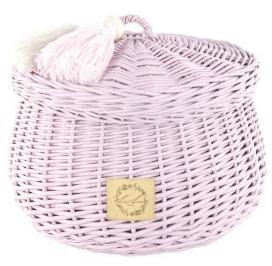

03. Tassel Casket mid 22x20 cm in dirty pink

04. Casket BIG with pompoms 20x14 cm in dirty mint

05. Tassel Casket big 30x25 cm in heather

06. Suitcase 38x28x21 cm in white

07. Doll pram Low 27x55x47cm in rowanberry