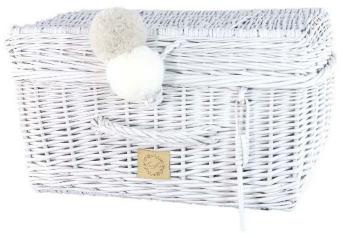

03. Tassel Casket mid 22x20 cm in dirty pink

04. Casket BIG with pompoms 20x14 cm in dirty mint

05. Tassel Casket big 30x25 cm in heather

06. Suitcase 38x28x21 cm in white

07. Doll pram Low 27x55x47cm in rowanberry