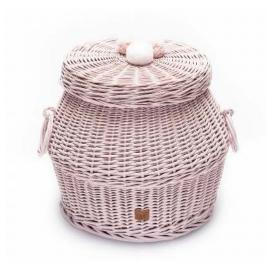

14. Bookcase SMALL 35x100 cm in white

15. Seat with trunk 57x63 cm in dirty mint

16. Desk with stool 50x32x63 cm in dirty pink

17. Basket with lid SMALL 33x30 cm in dirty pink

18. Basket with lid BIG 39x39 cm in white

13. Basket with lid BIG in gold

01. Wall basket Maalum in heather, khaki, natural.

02. Wall basket Maalum in sage 03. Wall basket Maalum in dusty blue

04. Wall Basket LU in natural.

02. Bookcase BIG 50/100 in natural.