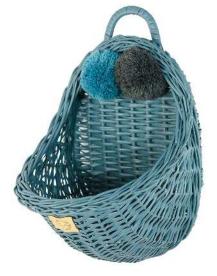

13. Basket with lid BIG in gold

01. Wall basket Maalum in heather, khaki, natural.

02. Wall basket Maalum in sage 03. Wall basket Maalum in dusty blue

04. Wall Basket LU in natural.

02. Bookcase BIG 50/100 in natural.