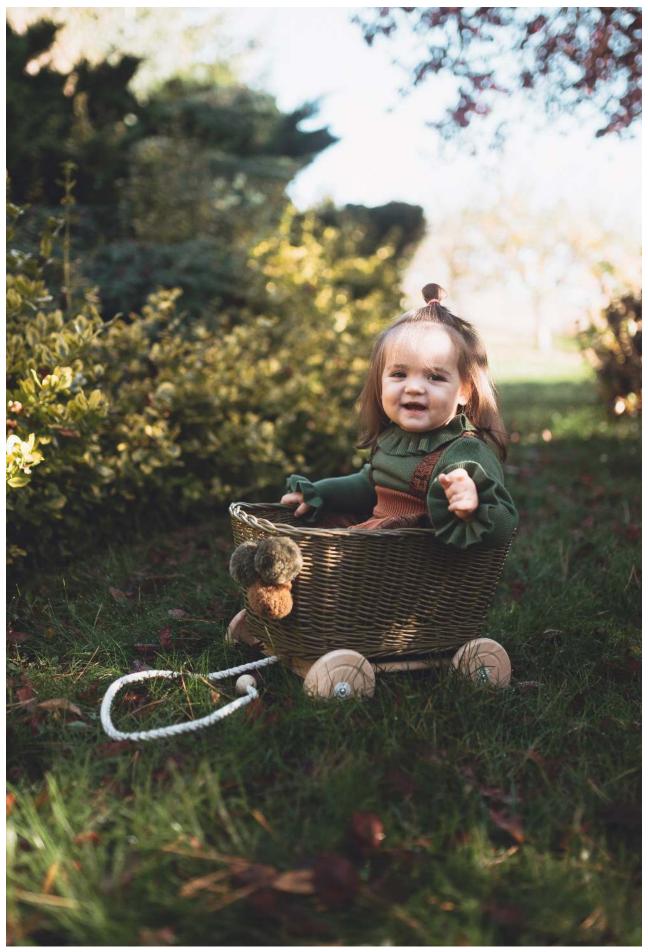

08. Pull cart 28x33x44 cm in sage

09. Set of 4Wall Baskets Ear in khaki

10. Wall Basket Maalum 29x19 cm in graphite

11. Wall Basket LU 27x16 cm in natural

12. Basket Braid 31x30x26 cm in dusty blue

13. Bookcase BIG 50x100 cm in dirty pink