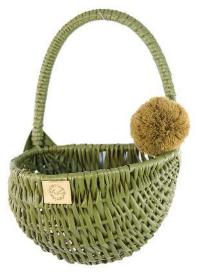

08. Pull cart 28x33x44 cm in sage

09. Set of 4Wall Baskets Ear in khaki

10. Wall Basket Maalum 29x19 cm in graphite

11. Wall Basket LU 27x16 cm in natural

12. Basket Braid 31x30x26 cm in dusty blue

13. Bookcase BIG 50x100 cm in dirty pink

14. Bookcase SMALL 35x100 cm in white

15. Seat with trunk 57x63 cm in dirty mint

16. Desk with stool 50x32x63 cm in dirty pink

17. Basket with lid SMALL 33x30 cm in dirty pink

18. Basket with lid BIG 39x39 cm in white