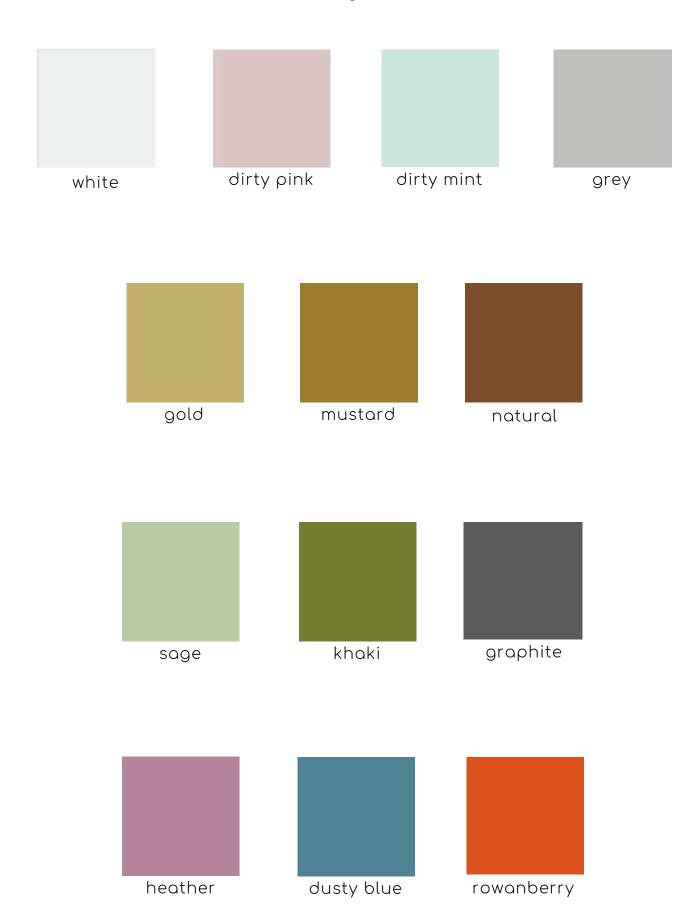

wanberry.





01. Doll Pram Low in heather, rowanberry and sage.

## -WICKER-

Our products are woven from the best quality polish wicker.

It is durable and resistant to damage much more than

wicker coming from the east.

We produce in Poland taking care of the development and advertising of the domestic economy on the international arena.

All our wicker products are painted with certified water-based paints, produced especially for LiLu. They do not contain solvents, which makes them safe both for children and the environment.

We introduce unique design to the market of children's products. Our furniture is gaining more and more fans in Poland and abroad.

We focus on ecological, durable, safe and stylish products.

# LiLu wicker products can be ordered in all the following colours





#### Types of LiLu Wicker products

All prices are net and without discounts!
Prices does not apply to gold-colored products.



01. Tassel Casket small 17x15 cm in natural



02. Casket SMALL with pompoms 16x10 cm in grey



03. Tassel Casket mid 22x20 cm in dirty pink



04. Casket BIG with pompoms 20x14 cm in dirty mint



05. Tassel Casket big 30x25 cm in heather



06. Suitcase 38x28x21 cm in white





07. Doll pram Low 27x55x47cm in rowanberry



08. Pull cart 28x33x44 cm in sage



09. Set of 4Wall Baskets Ear in khaki



10. Wall Basket Maalum 29x19 cm in graphite



11. Wall Basket LU 27x16 cm in natural



12. Basket Braid 31x30x26 cm in dusty blue





13. Bookcase BIG 50x100 cm in dirty pink



14. Bookcase SMALL 35x100 cm in white



15. Seat with trunk 57x63 cm in dirty