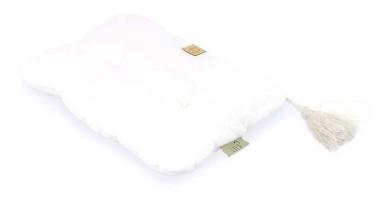

#### All prices are net and without discounts!

01. MINI Star Pillow 28cm Velour in beige

02. MAXI Star Pillow 50cm Velour in beige

03. MINI Star Pillow 28cm avaliable also in MAXI size , Cotton

04. Pillow 30x30 cm Cotton-velour

05. Small pillow 25x35 cm Cotton-muslin

06. Pillow "Bow" 25x35 cm Cotton-velour

07. Pillow Slim 40x60 cm Cotton-velour

08. Baby's horn 78x78 cm Cotton-muslin, avaliable in BASIC version

09. Baby bedding 65x75 cm Cotton-muslin