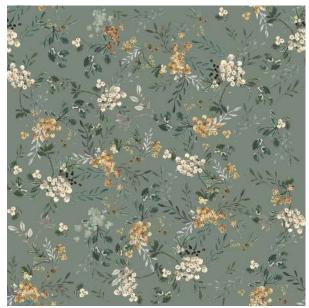

#### All LiLu textiles can be ordered in all the following patterns:

grey branches green branches

The print is made on soft cotton fabric which is pleasant to the touch.

Additionally, baby textiles such as: baby's horn, swaddle, small pillow 25x35 cm and baby bedding are available in the BASIC version - muslin in white and beige color: