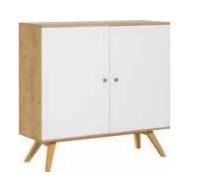

## LIGHT, EASY AND SPACIOUS

Furniture from NATURE Collection boasts spacious, simple forms, as well as drawers and niches where everyone can keep something they are passionate about. Slanted legs and access to some pieces of furniture, e.g. chest of drawers - from either side - can make the room feel more spacious and light.

# NATURE FURNITURE

Create your own space. Find inspiration and proven solutions at vox.pl

2-door wardrobe w101/d58/h207.5 cm

Open bookcase w101/d40/h207.5 cm

Nature table with drawers w180/d100/h75 cm

Cupboard w120/d40/h117 cm