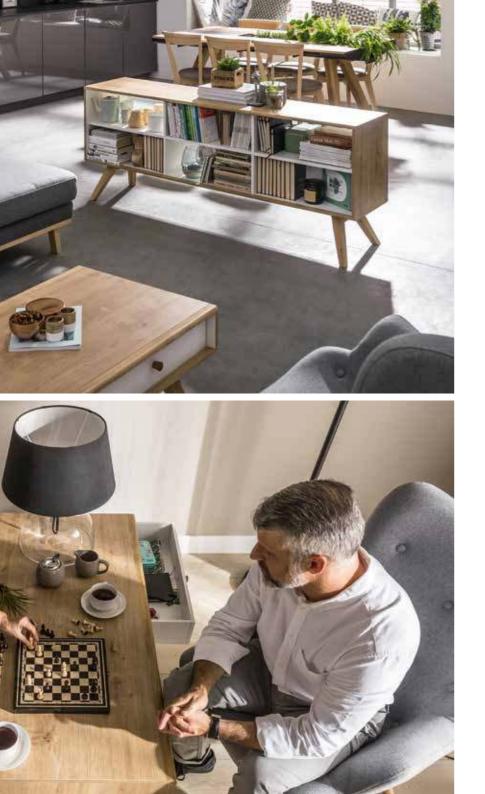

## ONE FOR ALL

Everyone will find their spot at NATURE table, and we mean more than just a space to eat. This 180 cm long, 100 cm wide and 75 cm high oak table has 6 drawers which can easily accommodate kitchen accessories and unusual treasures of each household member: board games, paints, favourite magazines, or an engagement ring which awaits THE moment.

## LIGHT, EASY AND SPACIOUS

Furniture from NATURE Collection boasts spacious, simple forms, as well as drawers and niches where everyone can keep something they are passionate about. Slanted legs and access to some pieces of furniture, e.g. chest of drawers - from either side - can make the room feel more spacious and light.

# DIVIDE AND DECIDE

It's no easy feat to divide a large space so that it does not become limited, but, on the contrary open to many new possibilities. A two-sided chest of drawers can divide a larger space and define new functions for each new space.

#### MULTIPLE SOLUTIONS

Mix and match: put together wider chests of drawers with narrower ones, completely closed ones with partially open or two-sided. Pick your fronts: white fronts will introduce a Scandinavian, minimalist feel, whereas oak fronts will add warmth to the room.