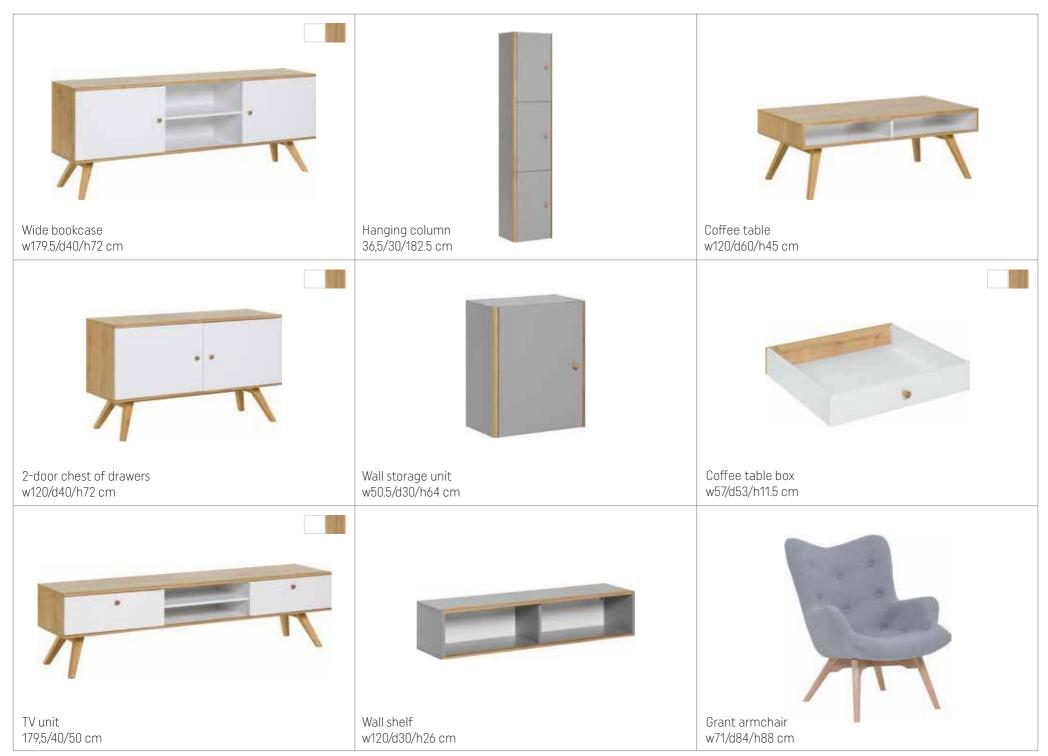

#### MULTIPLE SOLUTIONS

Mix and match: put together wider chests of drawers with narrower ones, completely closed ones with partially open or two-sided. Pick your fronts: white fronts will introduce a Scandinavian, minimalist feel, whereas oak fronts will add warmth to the room.

# NATURE FURNITURE

Create your own space. Find inspiration and proven solutions at vox.pl

2-door wardrobe w101/d58/h207.5 cm

Open bookcase w101/d40/h207.5 cm

Nature table with drawers w180/d100/h75 cm

Cupboard w120/d40/h117 cm

Glass case w50.5/d40/h207.5 cm

2-sided bookcase w179,5/d40/h72 cm

vox.pl

Meble VOX sp. z o.o. sp. k. Janikowo, ul. Gnieźnieńska 26/28 62-006 Kobylnica