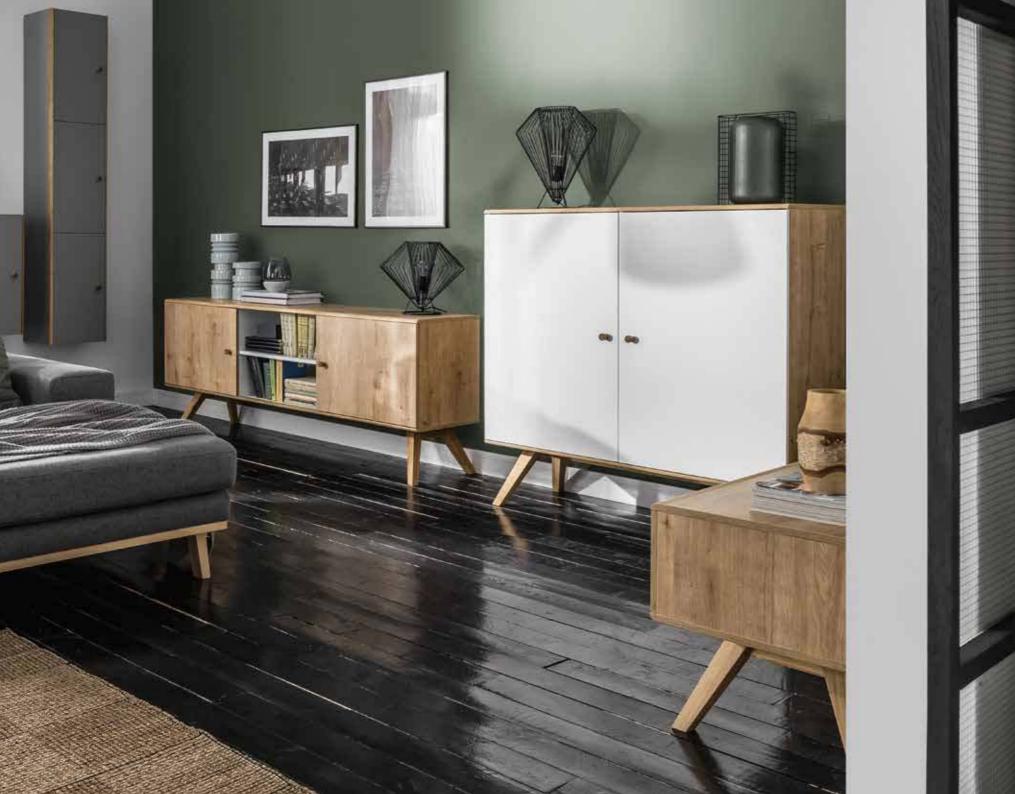

# DIVIDE AND DECIDE

It's no easy feat to divide a large space so that it does not become limited, but, on the contrary open to many new possibilities. A two-sided chest of drawers can divide a larger space and define new functions for each new space.

# FACING LARGE SPACE

Matching even seemingly very different pieces from Nature Collection will result in a look which is agreeable and harmonious. An ideal solution for a large space would be combining two colours of furniture fronts which go well together to add interest to an interior.

#### MULTIPLE SOLUTIONS

Mix and match: put together wider chests of drawers with narrower ones, completely closed ones with partially open or two-sided. Pick your fronts: white fronts will introduce a Scandinavian, minimalist feel, whereas oak fronts will add warmth to the room.