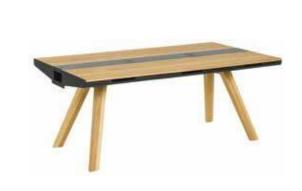

#### AT THE TABLE

Family life revolves around the table and if this table is oak and solid, then family history will gradually show in this beautifully ageing table top. Good quality wood is not adverse to the passing of time, the company of keen do-it-yourselfers, creative kids or fervent cooks.

To make the table more convenient for users we designed a metal groove at the centre, where you can put pots with spices, snacks or bottles with beverages. If the whole surface of the table is needed, the groove can be easily covered to keep the surface smooth.

## ONE FOR ALL

Everyone will find their spot at NATURE table, and we mean more than just a space to eat. This 180 cm long, 100 cm wide and 75 cm high oak table has 6 drawers which can easily accommodate kitchen accessories and unusual treasures of each household member: board games, paints, favourite magazines, or an engagement ring which awaits THE moment.

## ANYTHING YOU WISH

Anything can happen at this table: sophisticated dinner for two, a family meal, birthday party, fun time with kids, or quiet and focused work.