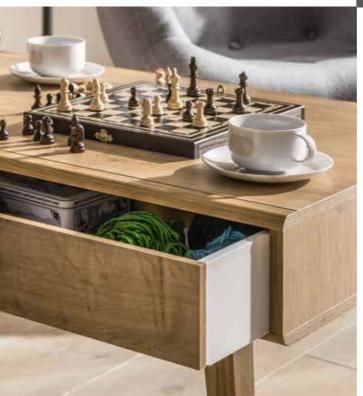

## ONE FOR ALL

Everyone will find their spot at NATURE table, and we mean more than just a space to eat. This 180 cm long, 100 cm wide and 75 cm high oak table has 6 drawers which can easily accommodate kitchen accessories and unusual treasures of each household member: board games, paints, favourite magazines, or an engagement ring which awaits THE moment.