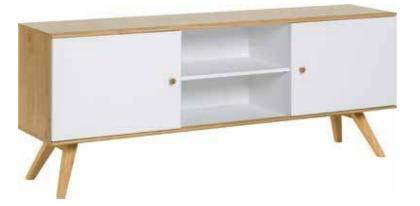

## LIGHT, EASY AND SPACIOUS

Furniture from NATURE Collection boasts spacious, simple forms, as well as drawers and niches where everyone can keep something they are passionate about. Slanted legs and access to some pieces of furniture, e.g. chest of drawers - from either side - can make the room feel more spacious and light.

#### MULTIPLE SOLUTIONS

Mix and match: put together wider chests of drawers with narrower ones, completely closed ones with partially open or two-sided. Pick your fronts: white fronts will introduce a Scandinavian, minimalist feel, whereas oak fronts will add warmth to the room.