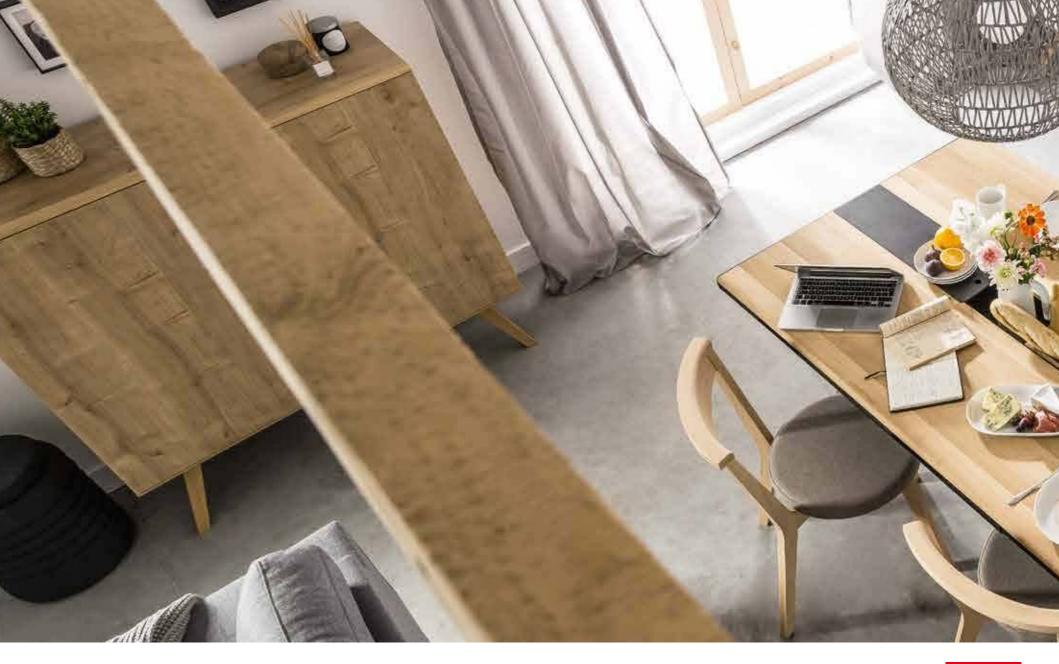

# DIVIDE AND DECIDE

It's no easy feat to divide a large space so that it does not become limited, but, on the contrary open to many new possibilities. A two-sided chest of drawers can divide a larger space and define new functions for each new space.

# FACING LARGE SPACE

Matching even seemingly very different pieces from Nature Collection will result in a look which is agreeable and harmonious. An ideal solution for a large space would be combining two colours of furniture fronts which go well together to add interest to an interior.