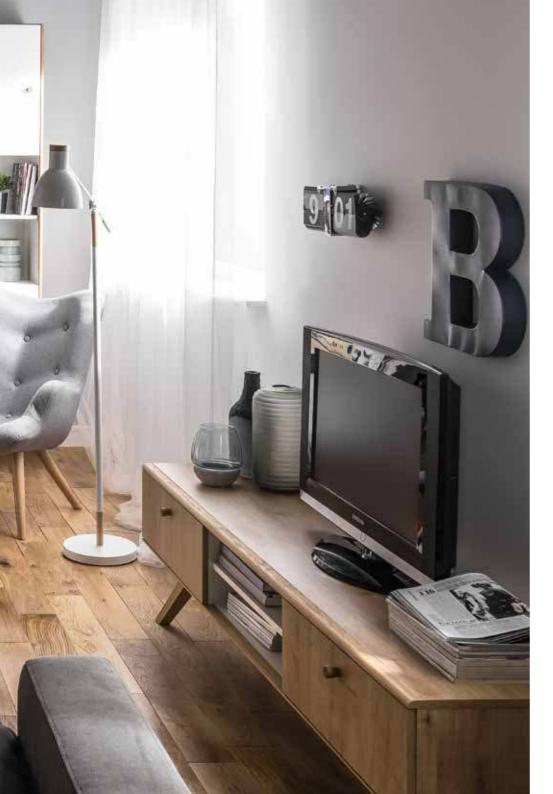

## LIGHT, EASY AND SPACIOUS

Furniture from NATURE Collection boasts spacious, simple forms, as well as drawers and niches where everyone can keep something they are passionate about. Slanted legs and access to some pieces of furniture, e.g. chest of drawers - from either side - can make the room feel more spacious and light.

# MODERN TRADITIONALIST

Nature Collection is proof that you no longer need to choose between tradition and modernity. The pieces of furniture are inspired by designs from the 1960s, but the combination of wood and metal, as well as modern fronts, are a symbol of modern design.