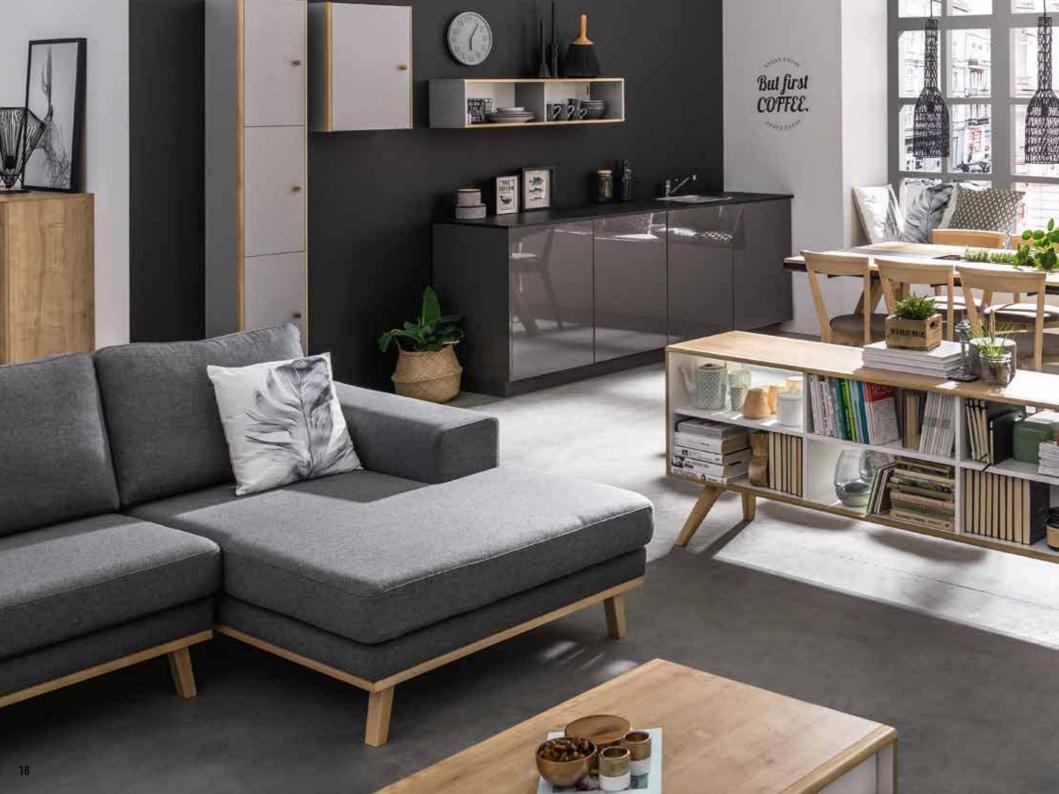

## LIGHT, EASY AND SPACIOUS

Furniture from NATURE Collection boasts spacious, simple forms, as well as drawers and niches where everyone can keep something they are passionate about. Slanted legs and access to some pieces of furniture, e.g. chest of drawers - from either side - can make the room feel more spacious and light.

# DIVIDE AND DECIDE

It's no easy feat to divide a large space so that it does not become limited, but, on the contrary open to many new possibilities. A two-sided chest of drawers can divide a larger space and define new functions for each new space.

# FACING LARGE SPACE

Matching even seemingly very different pieces from Nature Collection will result in a look which is agreeable and harmonious. An ideal solution for a large space would be combining two colours of furniture fronts which go well together to add interest to an interior.

#### MULTIPLE SOLUTIONS

Mix and match: put together wider chests of drawers with narrower ones, completely closed ones with partially open or two-sided. Pick your fronts: white fronts will introduce a Scandinavian, minimalist feel, whereas oak fronts will add warmth to the room.