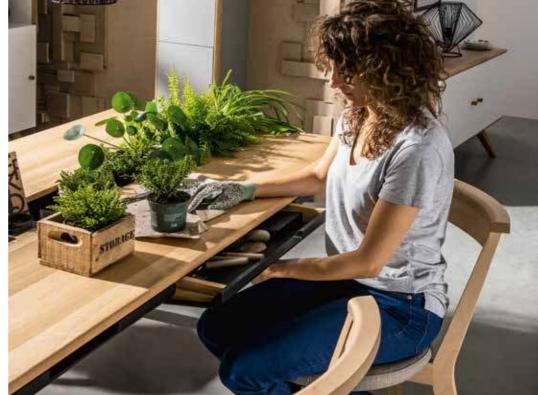

To make the table more convenient for users we designed a metal groove at the centre, where you can put pots with spices, snacks or bottles with beverages. If the whole surface of the table is needed, the groove can be easily covered to keep the surface smooth.

## ONE FOR ALL

Everyone will find their spot at NATURE table, and we mean more than just a space to eat. This 180 cm long, 100 cm wide and 75 cm high oak table has 6 drawers which can easily accommodate kitchen accessories and unusual treasures of each household member: board games, paints, favourite magazines, or an engagement ring which awaits THE moment.