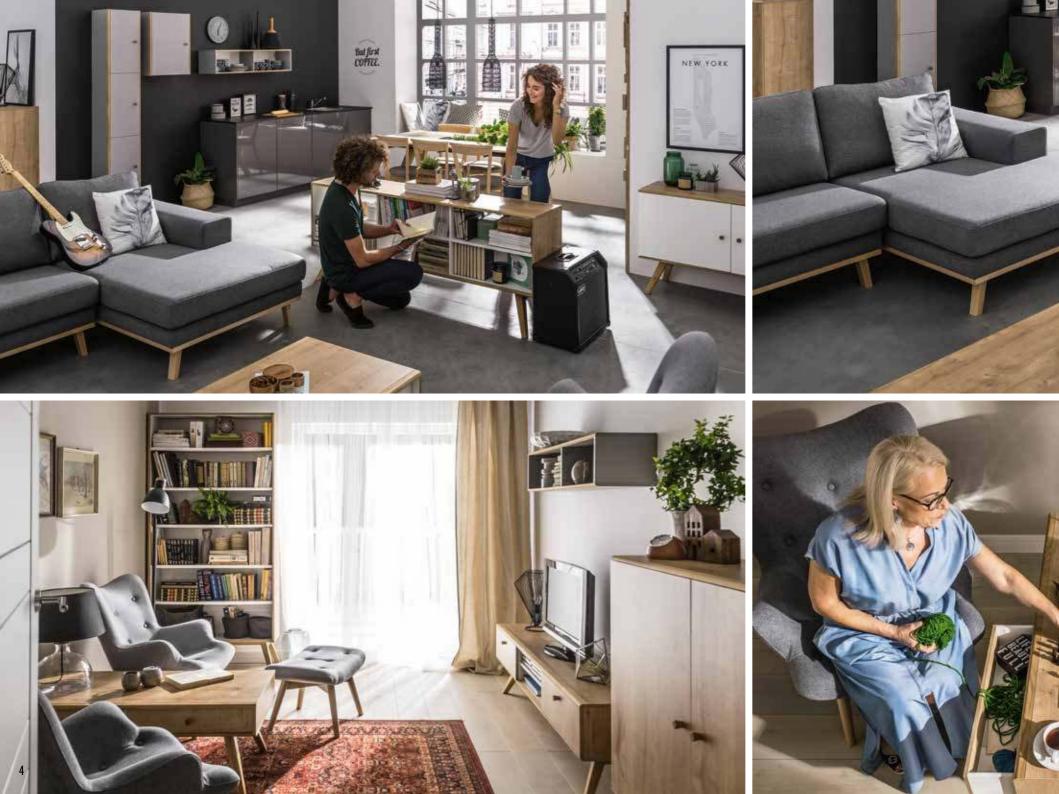

# DIVIDE AND DECIDE

It's no easy feat to divide a large space so that it does not become limited, but, on the contrary open to many new possibilities. A two-sided chest of drawers can divide a larger space and define new functions for each new space.

# FACING LARGE SPACE

Matching even seemingly very different pieces from Nature Collection will result in a look which is agreeable and harmonious. An ideal solution for a large space would be combining two colours of furniture fronts which go well together to add interest to an interior.

# MODERN TRADITIONALIST

Nature Collection is proof that you no longer need to choose between tradition and modernity. The pieces of furniture are inspired by designs from the 1960s, but the combination of wood and metal, as well as modern fronts, are a symbol of modern design.

#### MULTIPLE SOLUTIONS

Mix and match: put together wider chests of drawers with narrower ones, completely closed ones with partially open or two-sided. Pick your fronts: white fronts will introduce a Scandinavian, minimalist feel, whereas oak fronts will add warmth to the room.