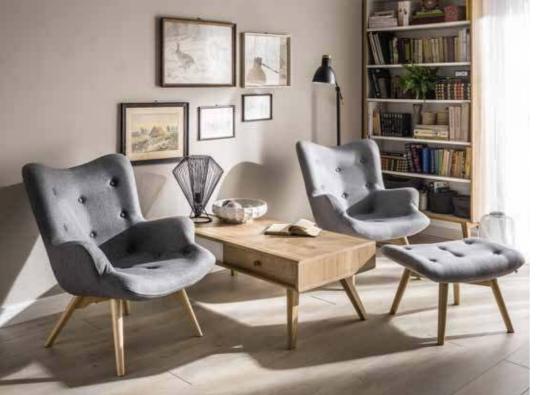

## LIGHT, EASY AND SPACIOUS

Furniture from NATURE Collection boasts spacious, simple forms, as well as drawers and niches where everyone can keep something they are passionate about. Slanted legs and access to some pieces of furniture, e.g. chest of drawers - from either side - can make the room feel more spacious and light.

# FOR EVERY SPACE

There's a lot that small space needs to do: accommodate everything you need, provide comfort, and be beautifully designed. NATURE stands up to the challenge.

High table lamp Cesto