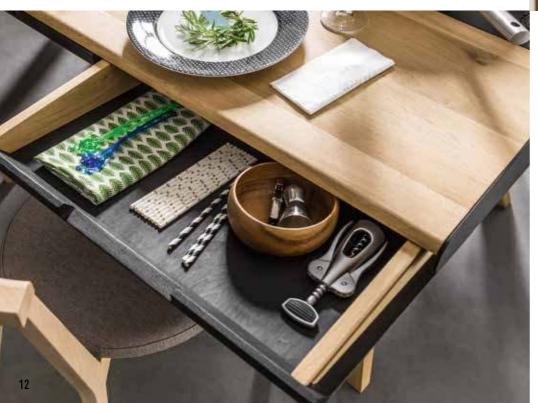

## ONE FOR ALL

Everyone will find their spot at NATURE table, and we mean more than just a space to eat. This 180 cm long, 100 cm wide and 75 cm high oak table has 6 drawers which can easily accommodate kitchen accessories and unusual treasures of each household member: board games, paints, favourite magazines, or an engagement ring which awaits THE moment.