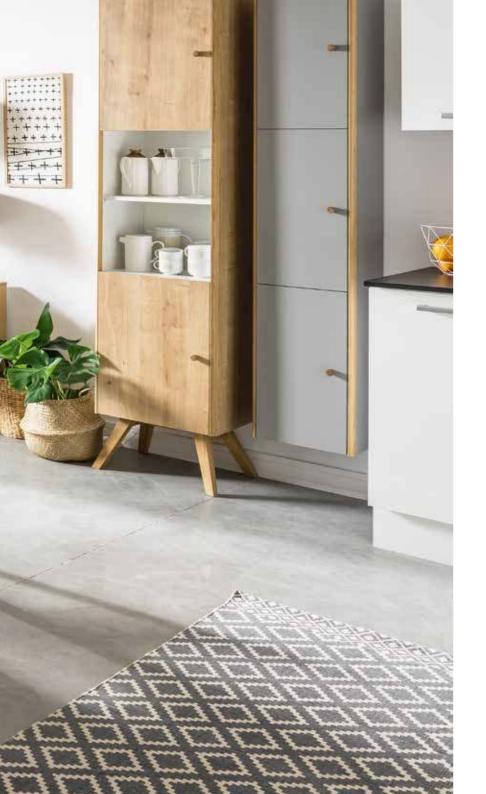

## LIGHT, EASY AND SPACIOUS

Furniture from NATURE Collection boasts spacious, simple forms, as well as drawers and niches where everyone can keep something they are passionate about. Slanted legs and access to some pieces of furniture, e.g. chest of drawers - from either side - can make the room feel more spacious and light.

# FOR EVERY SPACE

There's a lot that small space needs to do: accommodate everything you need, provide comfort, and be beautifully designed. NATURE stands up to the challenge.

High table lamp Cesto