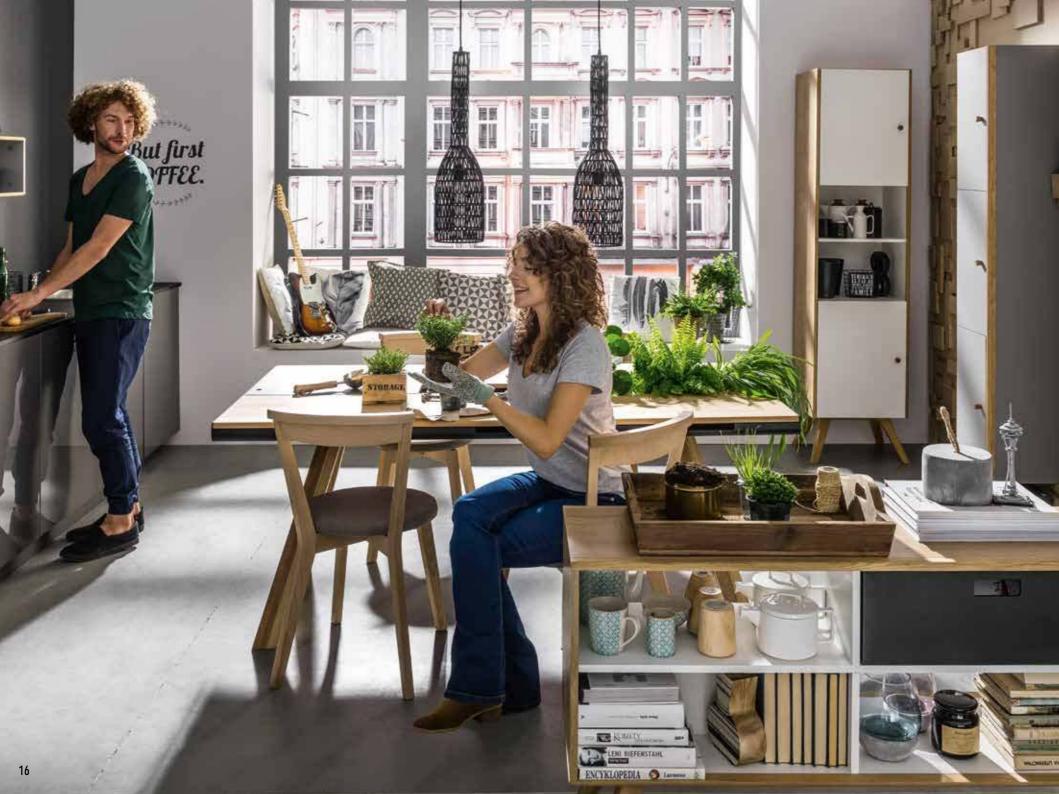

#### AT THE TABLE

Family life revolves around the table and if this table is oak and solid, then family history will gradually show in this beautifully ageing table top. Good quality wood is not adverse to the passing of time, the company of keen do-it-yourselfers, creative kids or fervent cooks.

To make the table more convenient for users we designed a metal groove at the centre, where you can put pots with spices, snacks or bottles with beverages. If the whole surface of the table is needed, the groove can be easily covered to keep the surface smooth.

## ONE FOR ALL

Everyone will find their spot at NATURE table, and we mean more than just a space to eat. This 180 cm long, 100 cm wide and 75 cm high oak table has 6 drawers which can easily accommodate kitchen accessories and unusual treasures of each household member: board games, paints, favourite magazines, or an engagement ring which awaits THE moment.

## ANYTHING YOU WISH

Anything can happen at this table: sophisticated dinner for two, a family meal, birthday party, fun time with kids, or quiet and focused work.

## LIGHT, EASY AND SPACIOUS

Furniture from NATURE Collection boasts spacious, simple forms, as well as drawers and niches where everyone can keep something they are passionate about. Slanted legs and access to some pieces of furniture, e.g. chest of drawers - from either side - can make the room feel more spacious and light.