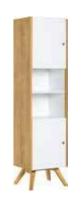

## LIGHT, EASY AND SPACIOUS

Furniture from NATURE Collection boasts spacious, simple forms, as well as drawers and niches where everyone can keep something they are passionate about. Slanted legs and access to some pieces of furniture, e.g. chest of drawers - from either side - can make the room feel more spacious and light.

# FOR EVERY SPACE

There's a lot that small space needs to do: accommodate everything you need, provide comfort, and be beautifully designed. NATURE stands up to the challenge.

High table lamp Cesto