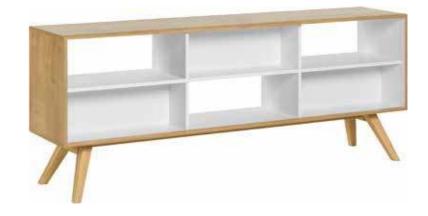

#### MULTIPLE SOLUTIONS

Mix and match: put together wider chests of drawers with narrower ones, completely closed ones with partially open or two-sided. Pick your fronts: white fronts will introduce a Scandinavian, minimalist feel, whereas oak fronts will add warmth to the room.