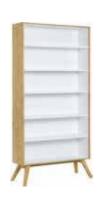

## LIGHT, EASY AND SPACIOUS

Furniture from NATURE Collection boasts spacious, simple forms, as well as drawers and niches where everyone can keep something they are passionate about. Slanted legs and access to some pieces of furniture, e.g. chest of drawers - from either side - can make the room feel more spacious and light.

# NATURE FURNITURE

Create your own space. Find inspiration and proven solutions at vox.pl

2-door wardrobe w101/d58/h207.5 cm

Open bookcase w101/d40/h207.5 cm

Nature table with drawers w180/d100/h75 cm

Cupboard w120/d40/h117 cm