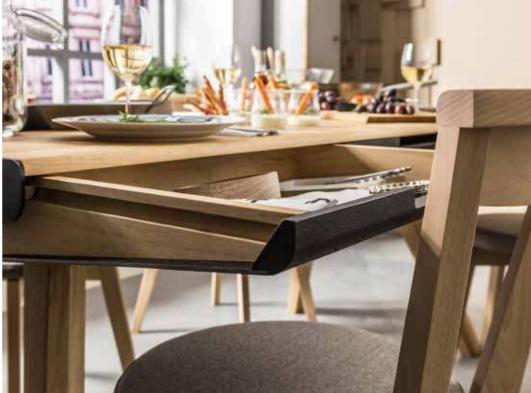

## ONE FOR ALL

Everyone will find their spot at NATURE table, and we mean more than just a space to eat. This 180 cm long, 100 cm wide and 75 cm high oak table has 6 drawers which can easily accommodate kitchen accessories and unusual treasures of each household member: board games, paints, favourite magazines, or an engagement ring which awaits THE moment.