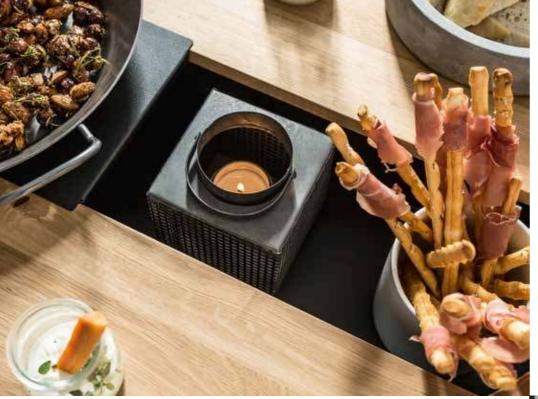

To make the table more convenient for users we designed a metal groove at the centre, where you can put pots with spices, snacks or bottles with beverages. If the whole surface of the table is needed, the groove can be easily covered to keep the surface smooth.