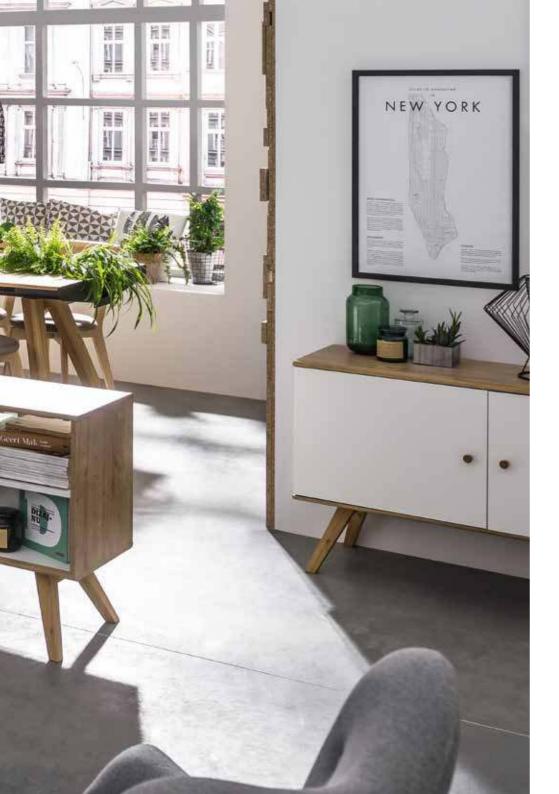

# MODERN TRADITIONALIST

Nature Collection is proof that you no longer need to choose between tradition and modernity. The pieces of furniture are inspired by designs from the 1960s, but the combination of wood and metal, as well as modern fronts, are a symbol of modern design.

#### MULTIPLE SOLUTIONS

Mix and match: put together wider chests of drawers with narrower ones, completely closed ones with partially open or two-sided. Pick your fronts: white fronts will introduce a Scandinavian, minimalist feel, whereas oak fronts will add warmth to the room.