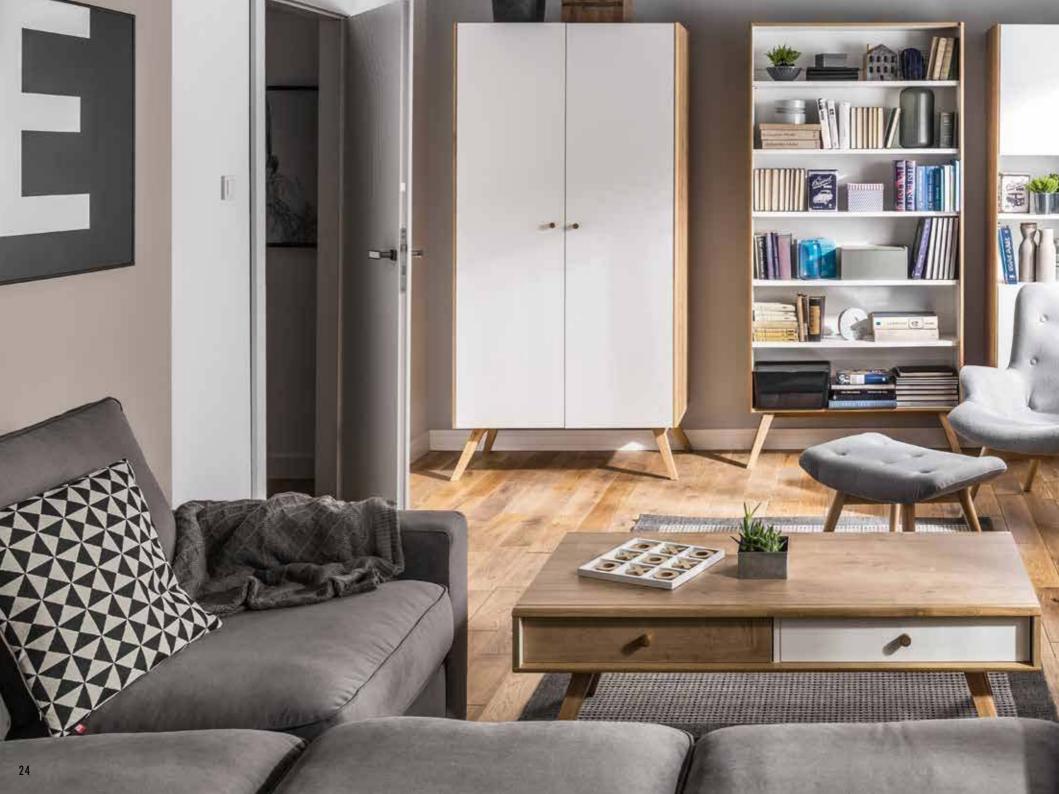

## LIGHT, EASY AND SPACIOUS

Furniture from NATURE Collection boasts spacious, simple forms, as well as drawers and niches where everyone can keep something they are passionate about. Slanted legs and access to some pieces of furniture, e.g. chest of drawers - from either side - can make the room feel more spacious and light.

# FACING LARGE SPACE

Matching even seemingly very different pieces from Nature Collection will result in a look which is agreeable and harmonious. An ideal solution for a large space would be combining two colours of furniture fronts which go well together to add interest to an interior.

#### MULTIPLE SOLUTIONS

Mix and match: put together wider chests of drawers with narrower ones, completely closed ones with partially open or two-sided. Pick your fronts: white fronts will introduce a Scandinavian, minimalist feel, whereas oak fronts will add warmth to the room.