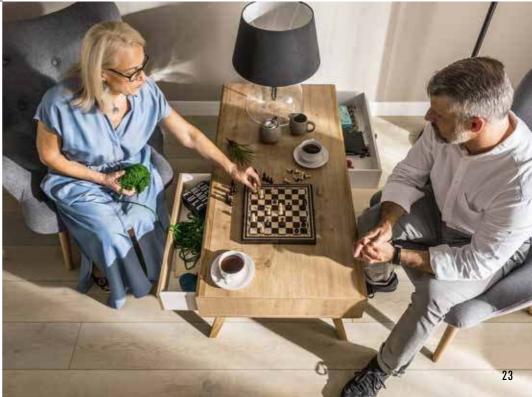

To make the table more convenient for users we designed a metal groove at the centre, where you can put pots with spices, snacks or bottles with beverages. If the whole surface of the table is needed, the groove can be easily covered to keep the surface smooth.

## ONE FOR ALL

Everyone will find their spot at NATURE table, and we mean more than just a space to eat. This 180 cm long, 100 cm wide and 75 cm high oak table has 6 drawers which can easily accommodate kitchen accessories and unusual treasures of each household member: board games, paints, favourite magazines, or an engagement ring which awaits THE moment.

## ANYTHING YOU WISH

Anything can happen at this table: sophisticated dinner for two, a family meal, birthday party, fun time with kids, or quiet and focused work.