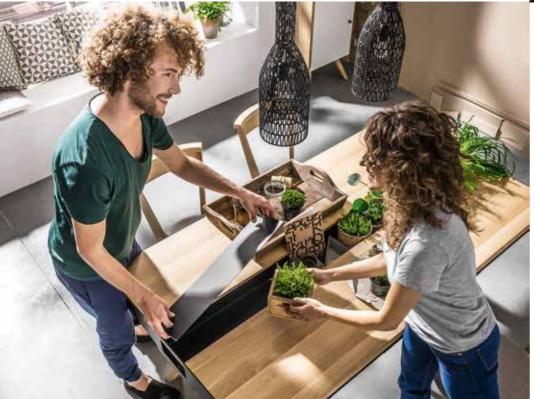

To make the table more convenient for users we designed a metal groove at the centre, where you can put pots with spices, snacks or bottles with beverages. If the whole surface of the table is needed, the groove can be easily covered to keep the surface smooth.

## ONE FOR ALL

Everyone will find their spot at NATURE table, and we mean more than just a space to eat. This 180 cm long, 100 cm wide and 75 cm high oak table has 6 drawers which can easily accommodate kitchen accessories and unusual treasures of each household member: board games, paints, favourite magazines, or an engagement ring which awaits THE moment.