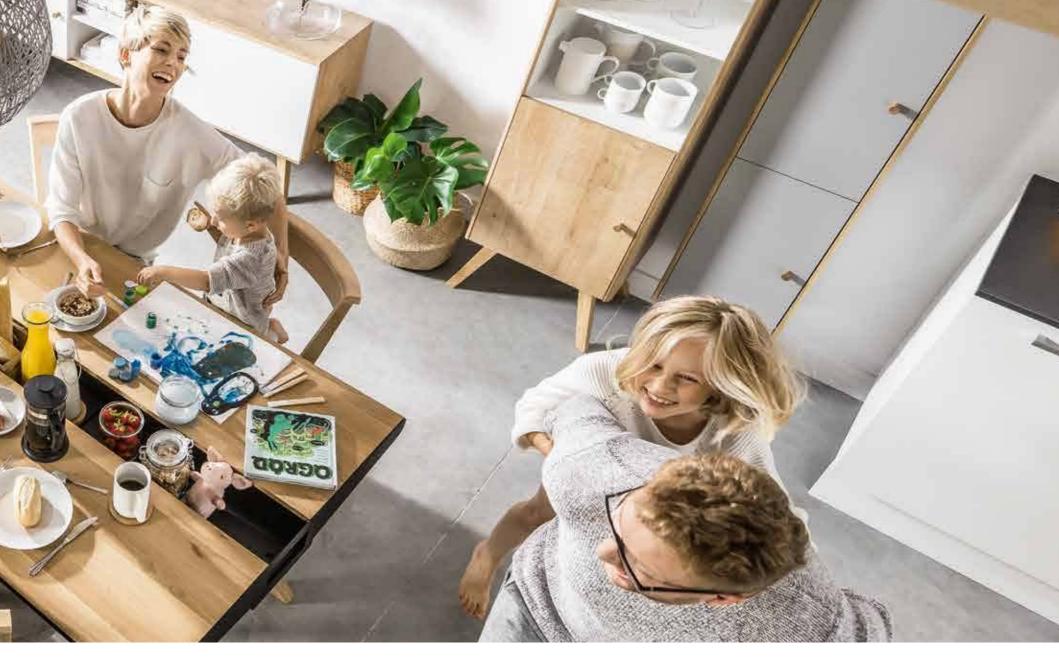

#### AT THE TABLE

Family life revolves around the table and if this table is oak and solid, then family history will gradually show in this beautifully ageing table top. Good quality wood is not adverse to the passing of time, the company of keen do-it-yourselfers, creative kids or fervent cooks.

To make the table more convenient for users we designed a metal groove at the centre, where you can put pots with spices, snacks or bottles with beverages. If the whole surface of the table is needed, the groove can be easily covered to keep the surface smooth.

## ONE FOR ALL

Everyone will find their spot at NATURE table, and we mean more than just a space to eat. This 180 cm long, 100 cm wide and 75 cm high oak table has 6 drawers which can easily accommodate kitchen accessories and unusual treasures of each household member: board games, paints, favourite magazines, or an engagement ring which awaits THE moment.

## ANYTHING YOU WISH

Anything can happen at this table: sophisticated dinner for two, a family meal, birthday party, fun time with kids, or quiet and focused work.