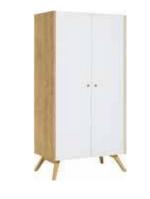

## LIGHT, EASY AND SPACIOUS

Furniture from NATURE Collection boasts spacious, simple forms, as well as drawers and niches where everyone can keep something they are passionate about. Slanted legs and access to some pieces of furniture, e.g. chest of drawers - from either side - can make the room feel more spacious and light.

# NATURE FURNITURE

Create your own space. Find inspiration and proven solutions at vox.pl

2-door wardrobe w101/d58/h207.5 cm

Open bookcase w101/d40/h207.5 cm

Nature table with drawers w180/d100/h75 cm

Cupboard w120/d40/h117 cm