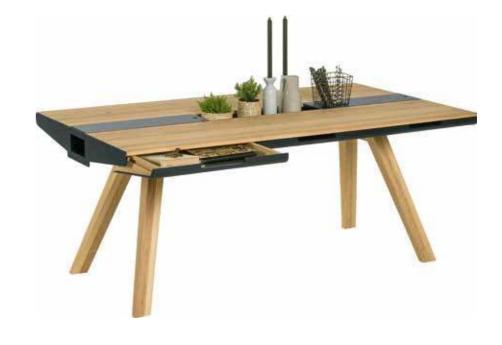

#### AT THE TABLE

Family life revolves around the table and if this table is oak and solid, then family history will gradually show in this beautifully ageing table top. Good quality wood is not adverse to the passing of time, the company of keen do-it-yourselfers, creative kids or fervent cooks.

To make the table more convenient for users we designed a metal groove at the centre, where you can put pots with spices, snacks or bottles with beverages. If the whole surface of the table is needed, the groove can be easily covered to keep the surface smooth.

## ONE FOR ALL

Everyone will find their spot at NATURE table, and we mean more than just a space to eat. This 180 cm long, 100 cm wide and 75 cm high oak table has 6 drawers which can easily accommodate kitchen accessories and unusual treasures of each household member: board games, paints, favourite magazines, or an engagement ring which awaits THE moment.