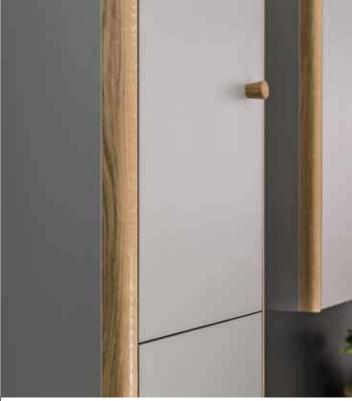

## ATTENTION TO DETAIL

## LIGHT, EASY AND SPACIOUS

Furniture from NATURE Collection boasts spacious, simple forms, as well as drawers and niches where everyone can keep something they are passionate about. Slanted legs and access to some pieces of furniture, e.g. chest of drawers - from either side - can make the room feel more spacious and light.