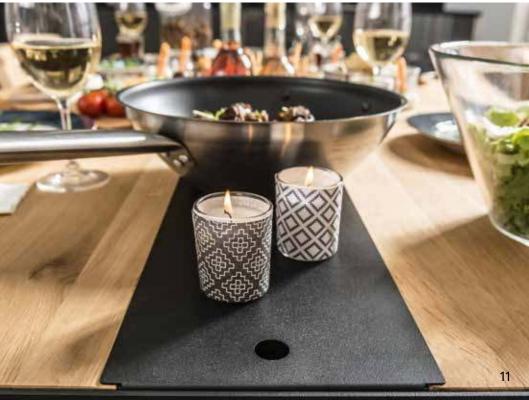

To make the table more convenient for users we designed a metal groove at the centre, where you can put pots with spices, snacks or bottles with beverages. If the whole surface of the table is needed, the groove can be easily covered to keep the surface smooth.