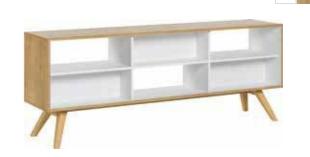

## LIGHT, EASY AND SPACIOUS

Furniture from NATURE Collection boasts spacious, simple forms, as well as drawers and niches where everyone can keep something they are passionate about. Slanted legs and access to some pieces of furniture, e.g. chest of drawers - from either side - can make the room feel more spacious and light.

#### MULTIPLE SOLUTIONS

Mix and match: put together wider chests of drawers with narrower ones, completely closed ones with partially open or two-sided. Pick your fronts: white fronts will introduce a Scandinavian, minimalist feel, whereas oak fronts will add warmth to the room.