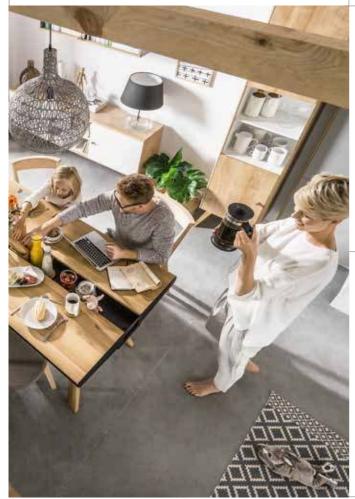

#### AT THE TABLE

Family life revolves around the table and if this table is oak and solid, then family history will gradually show in this beautifully ageing table top. Good quality wood is not adverse to the passing of time, the company of keen do-it-yourselfers, creative kids or fervent cooks.

To make the table more convenient for users we designed a metal groove at the centre, where you can put pots with spices, snacks or bottles with beverages. If the whole surface of the table is needed, the groove can be easily covered to keep the surface smooth.

## ONE FOR ALL

Everyone will find their spot at NATURE table, and we mean more than just a space to eat. This 180 cm long, 100 cm wide and 75 cm high oak table has 6 drawers which can easily accommodate kitchen accessories and unusual treasures of each household member: board games, paints, favourite magazines, or an engagement ring which awaits THE moment.

## ANYTHING YOU WISH

Anything can happen at this table: sophisticated dinner for two, a family meal, birthday party, fun time with kids, or quiet and focused work.