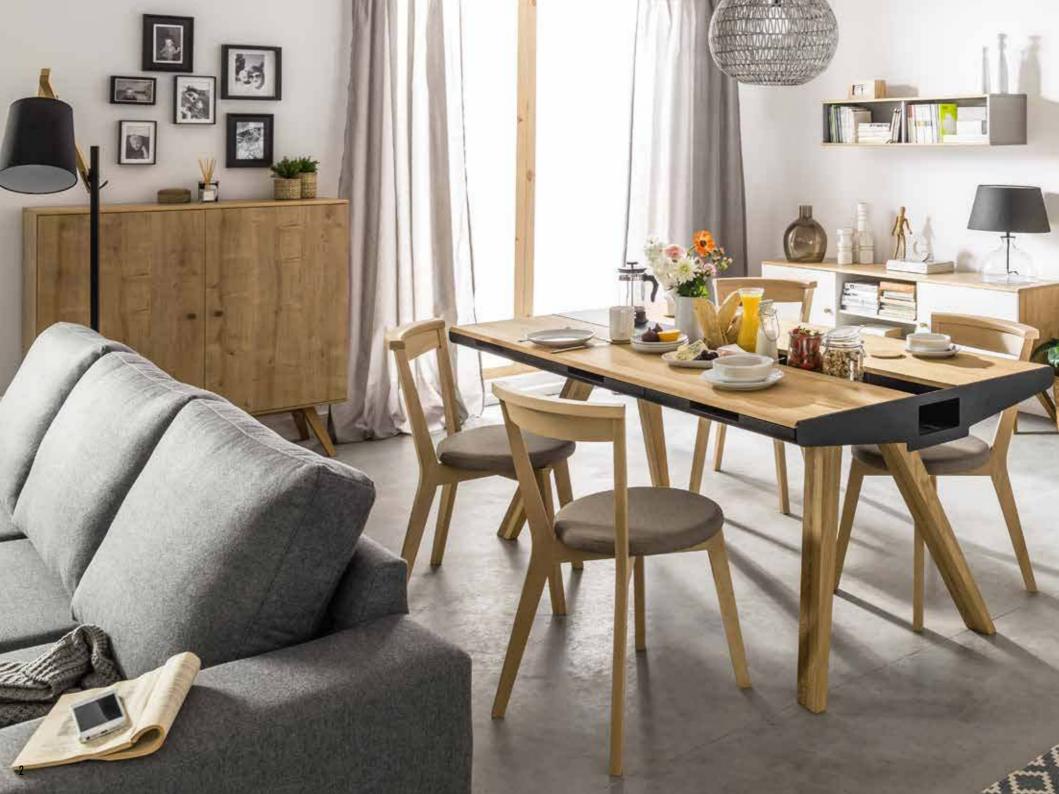

#### AT THE TABLE

Family life revolves around the table and if this table is oak and solid, then family history will gradually show in this beautifully ageing table top. Good quality wood is not adverse to the passing of time, the company of keen do-it-yourselfers, creative kids or fervent cooks.

To make the table more convenient for users we designed a metal groove at the centre, where you can put pots with spices, snacks or bottles with beverages. If the whole surface of the table is needed, the groove can be easily covered to keep the surface smooth.

## ONE FOR ALL

Everyone will find their spot at NATURE table, and we mean more than just a space to eat. This 180 cm long, 100 cm wide and 75 cm high oak table has 6 drawers which can easily accommodate kitchen accessories and unusual treasures of each household member: board games, paints, favourite magazines, or an engagement ring which awaits THE moment.

The combination of wood and metal is

an industrial style of interior.

not only durable, but it is also a match of modern materials which contribute to

Rounded table edges will be eagerly appreciated by everyone since being comfortable at the table is equally as important as the taste of food, or an engaging conversation experienced there.