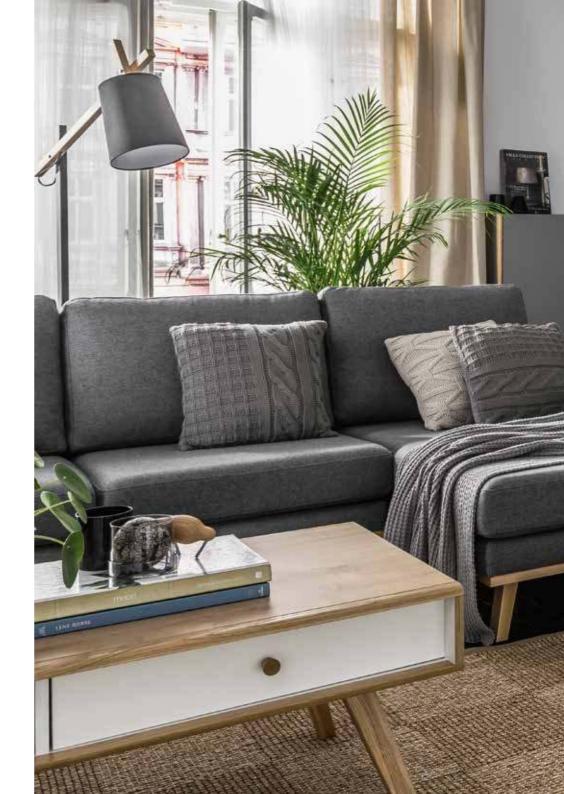

## THERE'S ALWAYS A RIGHT TIME AND PLACE FOR NATURE

NATURE Collection was created out of love for natural materials and a belief that every space can be wisely used and beautifully designed. You will easily find the right spot for NATURE collection in various types of space: large and open, or traditional space divided into smaller rooms, as well as tiny spaces which require special care when arranging them. Robust furniture forms will accommodate many belongings, whereas wooden, slanted legs add lightness to the whole design.

## LIGHT, EASY AND SPACIOUS

Furniture from NATURE Collection boasts spacious, simple forms, as well as drawers and niches where everyone can keep something they are passionate about. Slanted legs and access to some pieces of furniture, e.g. chest of drawers - from either side - can make the room feel more spacious and light.