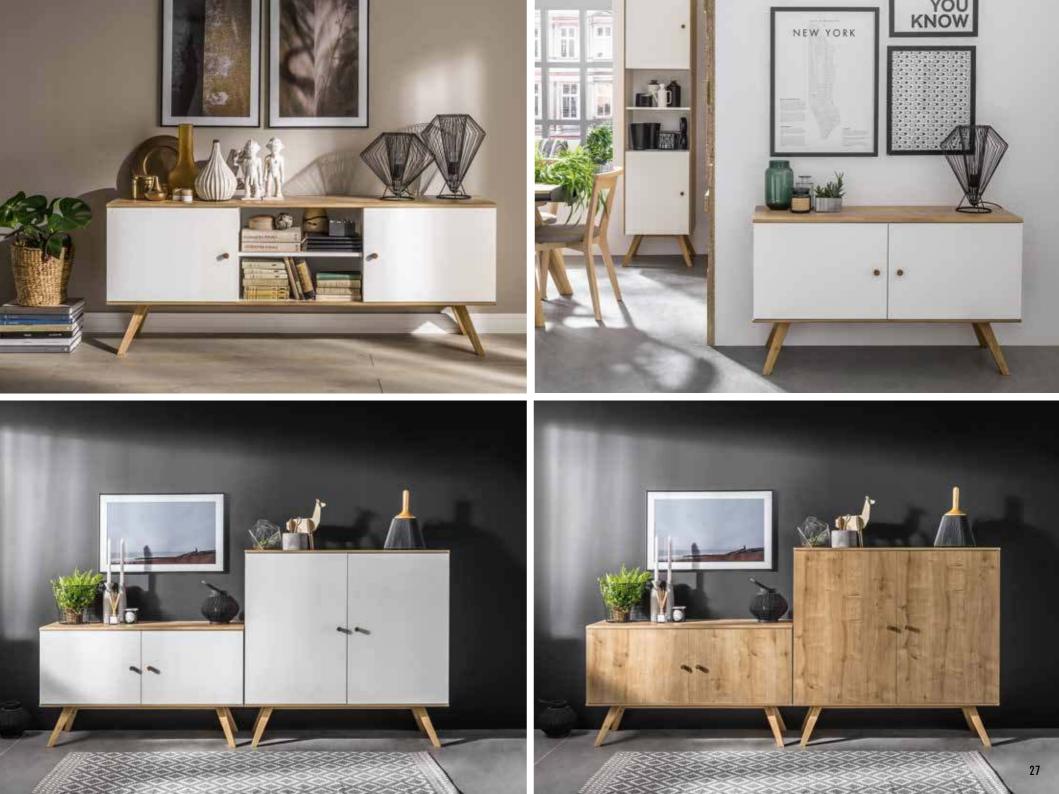

## LIGHT, EASY AND SPACIOUS

Furniture from NATURE Collection boasts spacious, simple forms, as well as drawers and niches where everyone can keep something they are passionate about. Slanted legs and access to some pieces of furniture, e.g. chest of drawers - from either side - can make the room feel more spacious and light.

# DIVIDE AND DECIDE

It's no easy feat to divide a large space so that it does not become limited, but, on the contrary open to many new possibilities. A two-sided chest of drawers can divide a larger space and define new functions for each new space.

# FACING LARGE SPACE

Matching even seemingly very different pieces from Nature Collection will result in a look which is agreeable and harmonious. An ideal solution for a large space would be combining two colours of furniture fronts which go well together to add interest to an interior.

#### MULTIPLE SOLUTIONS

Mix and match: put together wider chests of drawers with narrower ones, completely closed ones with partially open or two-sided. Pick your fronts: white fronts will introduce a Scandinavian, minimalist feel, whereas oak fronts will add warmth to the room.