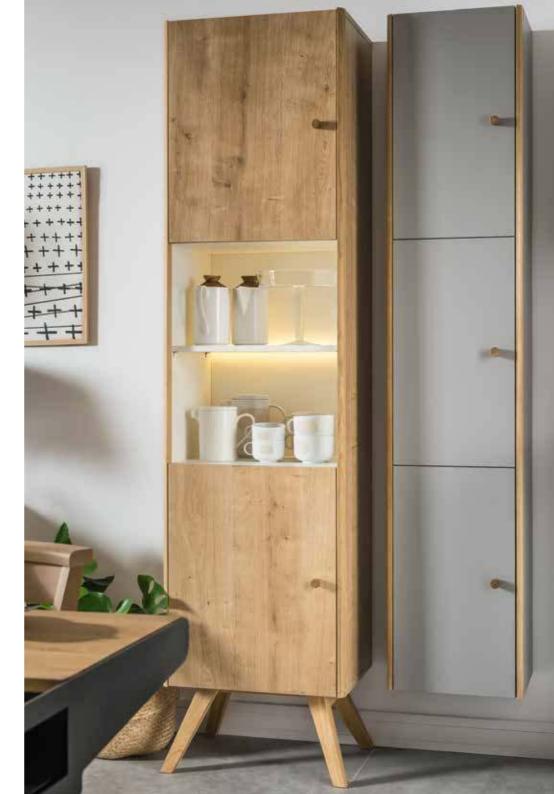

## LIGHT, EASY AND SPACIOUS

Furniture from NATURE Collection boasts spacious, simple forms, as well as drawers and niches where everyone can keep something they are passionate about. Slanted legs and access to some pieces of furniture, e.g. chest of drawers - from either side - can make the room feel more spacious and light.

Glass case w50.5/d40/h207.5 cm

2-sided bookcase w179,5/d40/h72 cm

vox.pl

Meble VOX sp. z o.o. sp. k. Janikowo, ul. Gnieźnieńska 26/28 62-006 Kobylnica