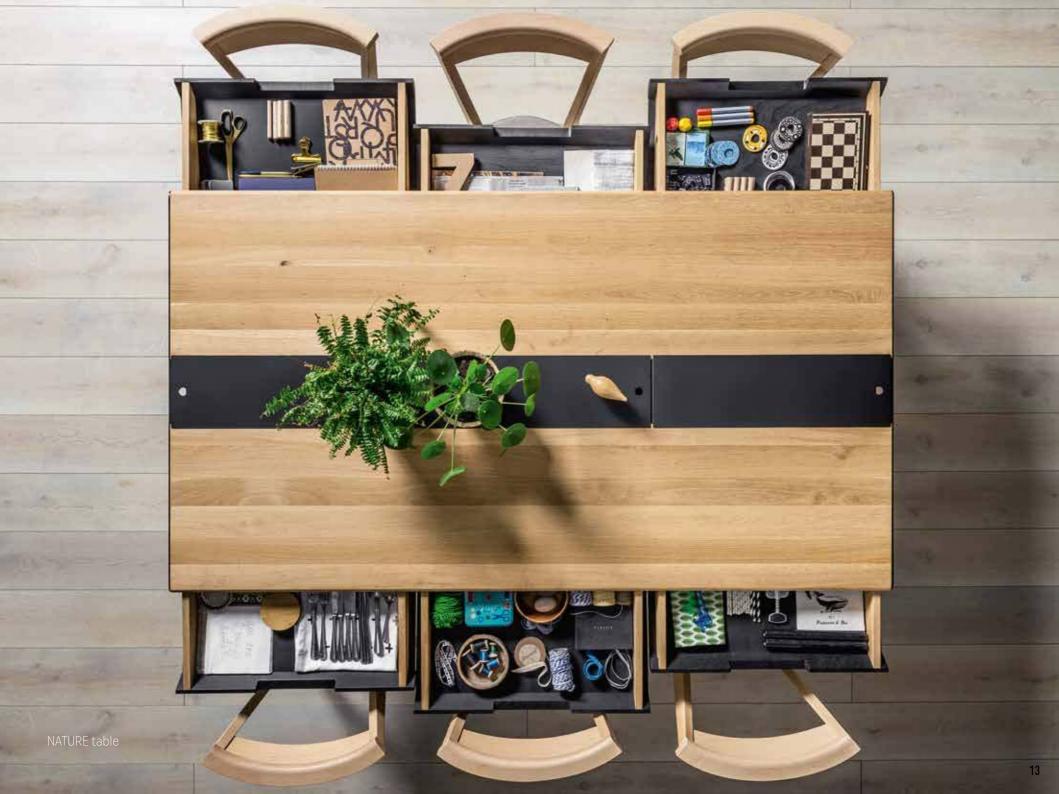

To make the table more convenient for users we designed a metal groove at the centre, where you can put pots with spices, snacks or bottles with beverages. If the whole surface of the table is needed, the groove can be easily covered to keep the surface smooth.

## ONE FOR ALL

Everyone will find their spot at NATURE table, and we mean more than just a space to eat. This 180 cm long, 100 cm wide and 75 cm high oak table has 6 drawers which can easily accommodate kitchen accessories and unusual treasures of each household member: board games, paints, favourite magazines, or an engagement ring which awaits THE moment.