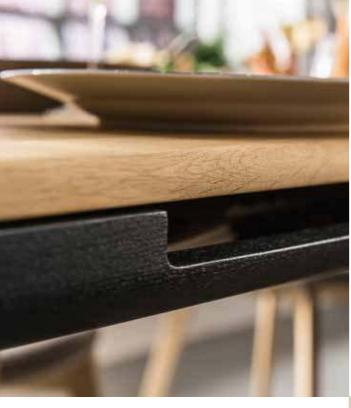

To make the table more convenient for users we designed a metal groove at the centre, where you can put pots with spices, snacks or bottles with beverages. If the whole surface of the table is needed, the groove can be easily covered to keep the surface smooth.