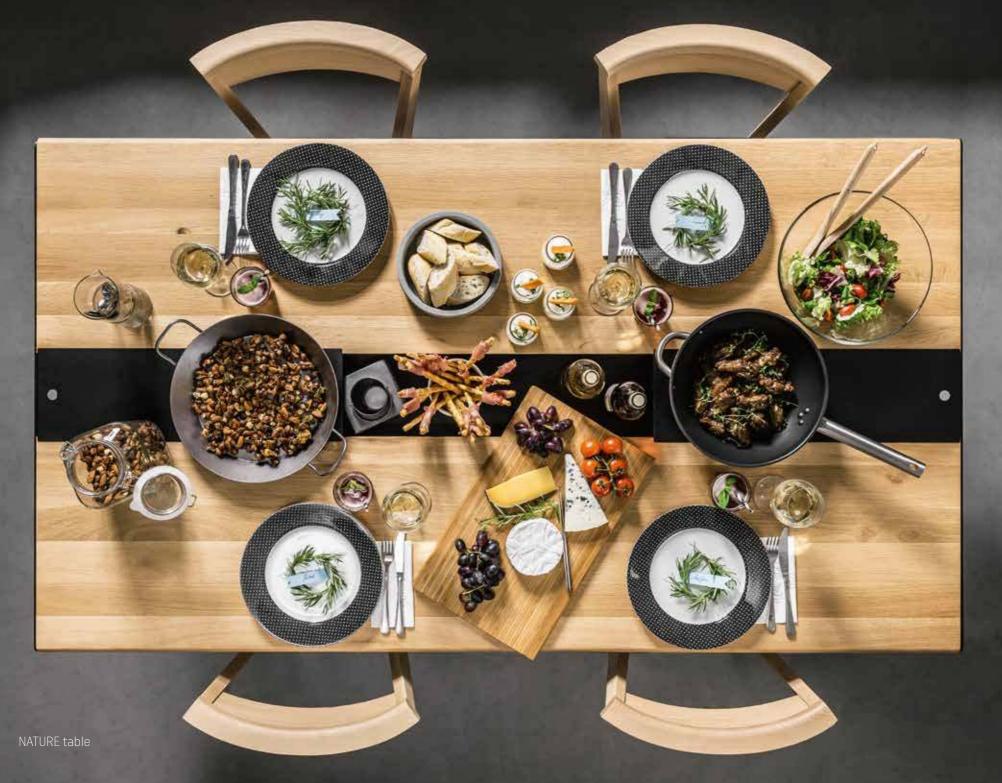

#### AT THE TABLE

Family life revolves around the table and if this table is oak and solid, then family history will gradually show in this beautifully ageing table top. Good quality wood is not adverse to the passing of time, the company of keen do-it-yourselfers, creative kids or fervent cooks.

To make the table more convenient for users we designed a metal groove at the centre, where you can put pots with spices, snacks or bottles with beverages. If the whole surface of the table is needed, the groove can be easily covered to keep the surface smooth.

## ONE FOR ALL

Everyone will find their spot at NATURE table, and we mean more than just a space to eat. This 180 cm long, 100 cm wide and 75 cm high oak table has 6 drawers which can easily accommodate kitchen accessories and unusual treasures of each household member: board games, paints, favourite magazines, or an engagement ring which awaits THE moment.