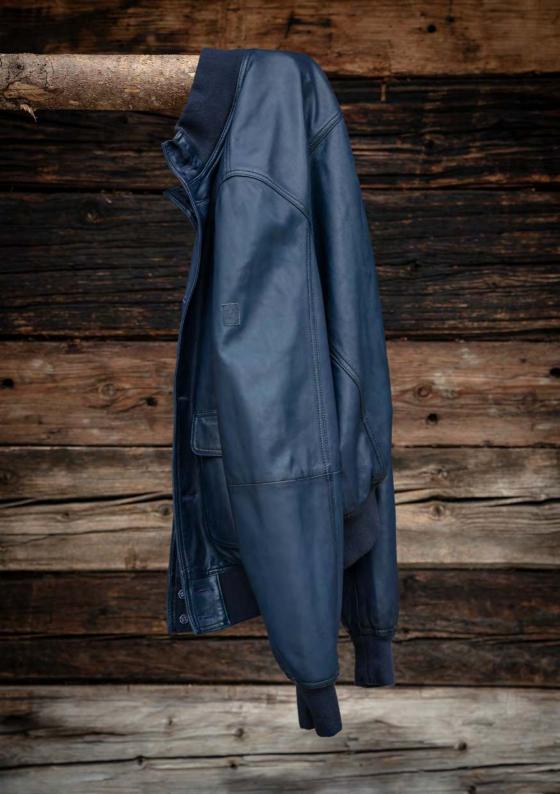

8:00 pm. The first day of the travel is gone. This little wooden house will be my shelter for the night.

8:00 am. The sky is cloudy and the air is fresh. A new day of travel is beginning. I had breakfast a cup of coffee is what I needed. Im getting dressed and Im taking a look outside. I feel peaceful. I feel fee. The wood is full of places to discoves. It's time to go.