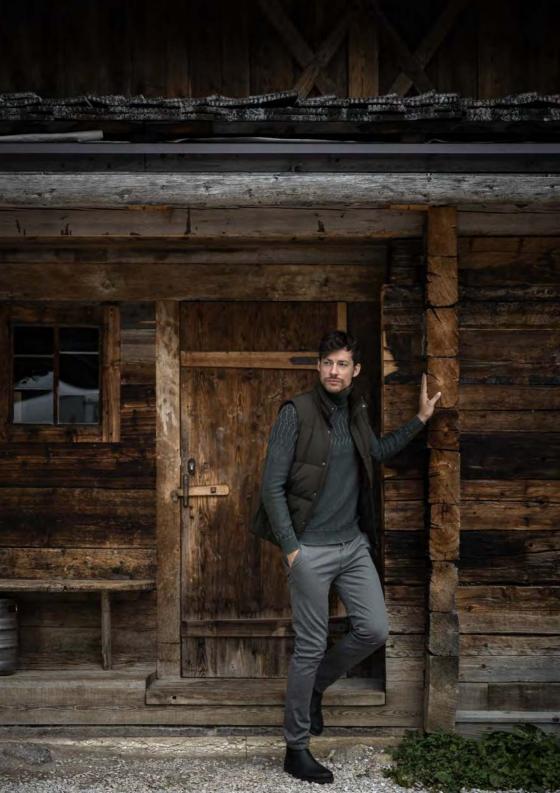

8:00 pm. The first day of the travel is gone. This little wooden house will be my shelter for the night.

8:00 am. The sky is cloudy and the air is fresh. A new day of travel is beginning. I had breakfast a cup of coffee is what I needed. Im getting dressed and Im taking a look outside. I feel peaceful. I feel fee. The wood is full of places to discoves. It's time to go.