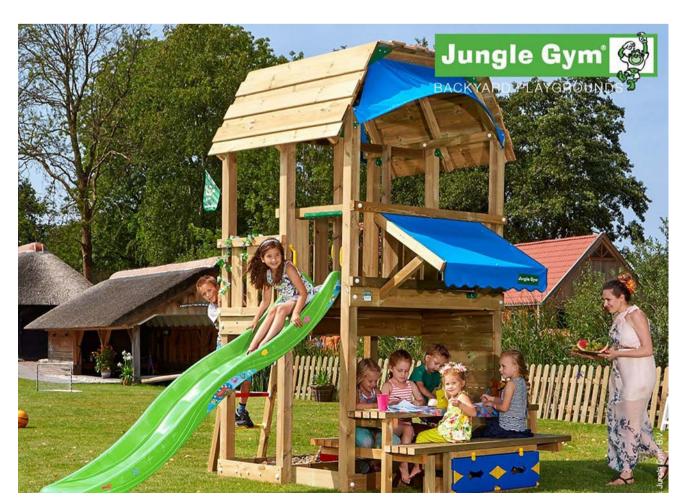

#### A genuine Jungle Gym

Pure, high quality Amsterdam design. For over 25 years we are the wooden climbing frame and playhouses specialist which is immediately recognisable in our complete collection down to the smallest detail. (This can be seen right off the bat, with our complete selection that is thought-out in the smallest details,) Our entire collection is designed to meet the most up-to-date European health and safety conditions (EN-71), and thoroughly tested with CE, CS certifications. Jungle Gym garden climbing frames are made of sturdy and durable European Pine with a PEFC-Certification. Our timber is always selected with great care, checked and cut to size, planed and sanded for the most ergonomic result. Discover it yourself!

WWW.JUNGLEGYM.COM

Take it outside! Most people spend far too much time trapped indoors, when they could be outside enjoying fresh air and sunshine. With our outdoor chairs you'll be seated in style wherever you are.