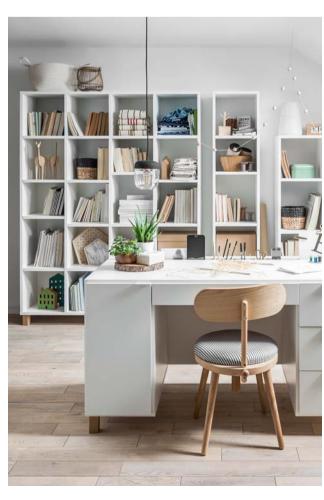

### **OFFICE**

The perfect office space suits every user needs. To juggle through different work styles and create an ergonomic, beautiful space, we create and find thoughtful and well-designed solutions. VOX offers everything that is necessary for a workspace: from floors, doors and wall panels systems, to desks, lighting and decorative items. With us you will equip both spacious open space and an intimate office with a homely character.

A desk is a basic piece of furniture in every workplace. However not every office has the same atmosphere and rhythm of functioning. That is why the VOX offer includes both classic solutions and and furniture that supports creativity, as well as facilitating personalization space.