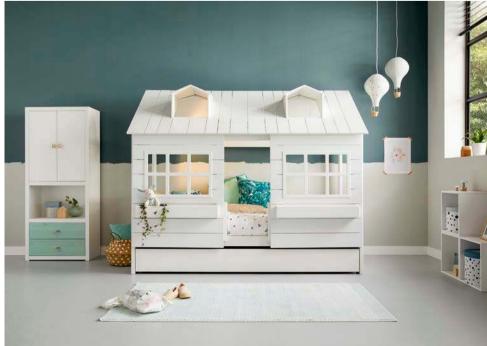

### BABIES (0-3) YEARS

SMART SCANDINAVIAN DESIGN FOR TODDLERS' ROOMS

### JUNIORS (3-10 YEARS)

### TURNING JUNIOR'S ROOM INTO A CREATIVE PLAYGROUND

### **FLEXIMO**®

Mobilier și accesorii pentru copii

Fleximo is the only children's furniture and accessories concept store in Romania.
Founded in 2009 in Bucharest, it provides innovative, sustainable and flexible solutions for children's rooms, covering needs such as playing, learning, and sleeping for toddlers, juniors and teenagers.

Fleximo's portfolio consists of beds, storage, desks, textiles and toys living up to international rigorous demands of non-toxic and environmentally friendly materials.