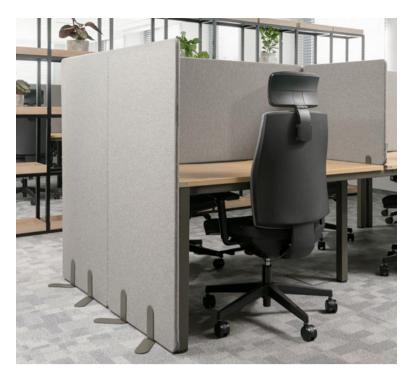

#### OFFICE.

Meeting rooms and offices are where decisions are made, ideas formed and strategies devised. So, why are so many spaces uninspiring? Our furniture and accessories give you work environments designed for creativity and success.

### **OFFICE**

The perfect office space suits every user needs. To juggle through different work styles and create an ergonomic, beautiful space, we create and find thoughtful and well-designed solutions. VOX offers everything that is necessary for a workspace: from floors, doors and wall panels systems, to desks, lighting and decorative items. With us you will equip both spacious open space and an intimate office with a homely character.

Every office space requires independent lighting design. The VOX lamp offer makes it possible to arrange your space with different kinds of point lights.

A wide range of VOX products allows you to equip office interiors of a different nature. Office for 200 people or climatic, intimate space in a restored tenement house? You can arrange your office with us perfectly suited to your needs and to your employees needs.