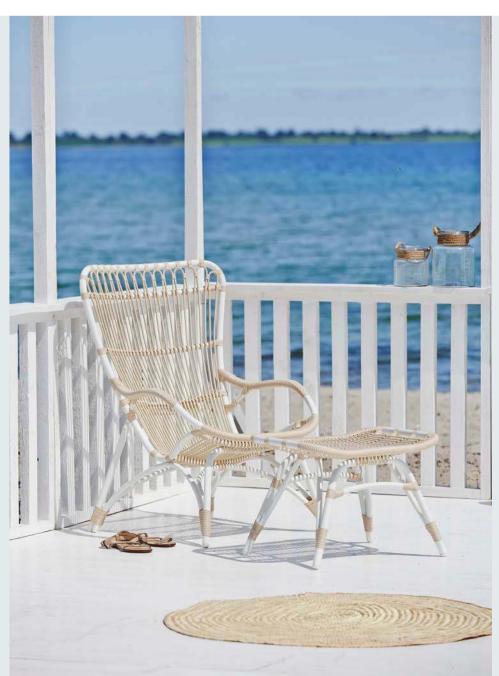

### Sika · Design

#### **RENOIR**

#### EXTERIOR HANGING CHAIR

Renoir hanging chair is designed by Sika-Design and made from the materials Alu-Rattan and ArtFibre. Renoir is organic oval shaped and is hanging in a strong rope. The hanging chair is very suitable for private use, as well as in hotels and lobbies. Designed by Sika design in the 1950s, Renoir is one of the oldest designs in our collection.

Alu-Rattan is weatherproof powder-coated aluminum and ArtFibres are artificial fibers made of maintenance-free polyethylene that can withstand the sun's UV radiation. Due to the weather-resistant materials, the furniture can withstand being left out throughout the year without maintenance.

#### WWW.SIKA-DESIGN.COM