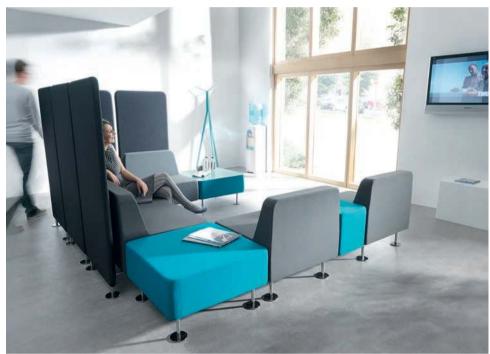

### **OFFICE**

The perfect office space suits every user needs. To juggle through different work styles and create an ergonomic, beautiful space, we create and find thoughtful and well-designed solutions. VOX offers everything that is necessary for a workspace: from floors, doors and wall panels systems, to desks, lighting and decorative items. With us you will equip both spacious open space and an intimate office with a homely character.

A desk is a basic piece of furniture in every workplace. However not every office has the same atmosphere and rhythm of functioning. That is why the VOX offer includes both classic solutions and and furniture that supports creativity, as well as facilitating personalization space.

The idea behind VOX was the starting point for working: Freedom Begins at home. Due to the various needs of a team of over 100 people, the space was organized in such a way that that there are rooms in it that allow various ways of working. As a result, there was created a place that provides employees with great freedom in many areas related to the implementation of corporate tasks, as well as home atmosphere conducive to tranquility and relaxation.

Every office space requires independent lighting design. The VOX lamp offer makes it possible to arrange your space with different kinds of point lights.

A wide range of VOX products allows you to equip office interiors of a different nature. Office for 200 people or climatic, intimate space in a restored tenement house? You can arrange your office with us perfectly suited to your needs and to your employees needs.