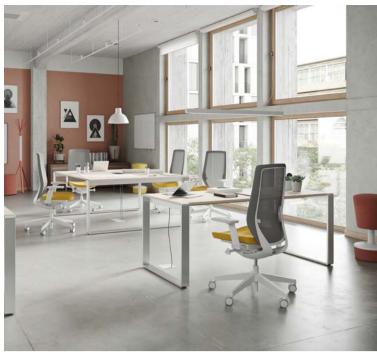

### **OFFICE**

The perfect office space suits every user needs. To juggle through different work styles and create an ergonomic, beautiful space, we create and find thoughtful and well-designed solutions. VOX offers everything that is necessary for a workspace: from floors, doors and wall panels systems, to desks, lighting and decorative items. With us you will equip both spacious open space and an intimate office with a homely character.

A desk is a basic piece of furniture in every workplace. However not every office has the same atmosphere and rhythm of functioning. That is why the VOX offer includes both classic solutions and and furniture that supports creativity, as well as facilitating personalization space.

The idea behind VOX was the starting point for working: Freedom Begins at home. Due to the various needs of a team of over 100 people, the space was organized in such a way that that there are rooms in it that allow various ways of working. As a result, there was created a place that provides employees with great freedom in many areas related to the implementation of corporate tasks, as well as home atmosphere conducive to tranquility and relaxation.

Every office space requires independent lighting design. The VOX lamp offer makes it possible to arrange your space with different kinds of point lights.

A wide range of VOX products allows you to equip office interiors of a different nature. Office for 200 people or climatic, intimate space in a restored tenement house? You can arrange your office with us perfectly suited to your needs and to your employees needs.