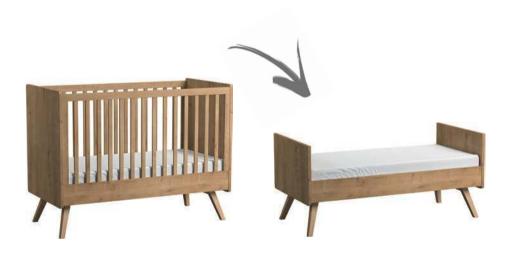

### **FLEXIMO**®

Mobilier și accesorii pentru copii

Fleximo is the only children's furniture and accessories concept store in Romania.
Founded in 2009 in Bucharest, it provides innovative, sustainable and flexible solutions for children's rooms, covering needs such as playing, learning, and sleeping for toddlers, juniors and teenagers.

Fleximo's portfolio consists of beds, storage, desks, textiles and toys living up to international rigorous demands of non-toxic and environmentally friendly materials.