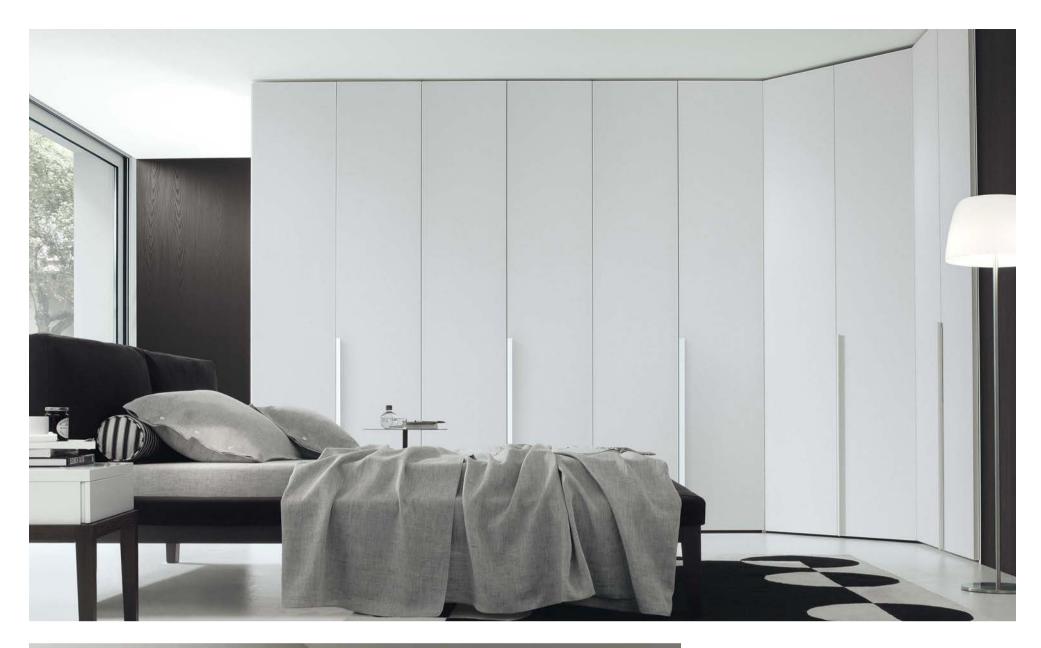

### **OFFICE**

The perfect office space suits every user needs. To juggle through different work styles and create an ergonomic, beautiful space, we create and find thoughtful and well-designed solutions. VOX offers everything that is necessary for a workspace: from floors, doors and wall panels systems, to desks, lighting and decorative items. With us you will equip both spacious open space and an intimate office with a homely character.

A desk is a basic piece of furniture in every workplace. However not every office has the same atmosphere and rhythm of functioning. That is why the VOX offer includes both classic solutions and and furniture that supports creativity, as well as facilitating personalization space.

The idea behind VOX was the starting point for working: Freedom Begins at home. Due to the various needs of a team of over 100 people, the space was organized in such a way that that there are rooms in it that allow various ways of working. As a result, there was created a place that provides employees with great freedom in many areas related to the implementation of corporate tasks, as well as home atmosphere conducive to tranquility and relaxation.

Every office space requires independent lighting design. The VOX lamp offer makes it possible to arrange your space with different kinds of point lights.

A wide range of VOX products allows you to equip office interiors of a different nature. Office for 200 people or climatic, intimate space in a restored tenement house? You can arrange your office with us perfectly suited to your needs and to your employees needs.