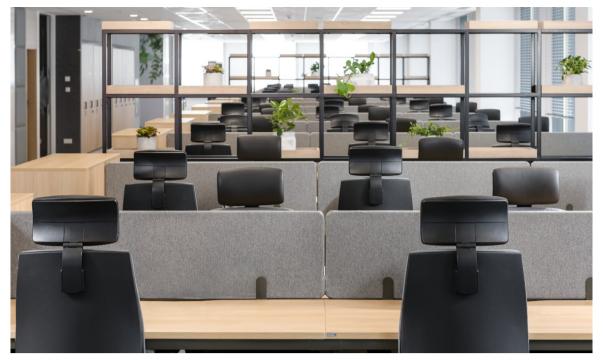

#### OFFICE.

Meeting rooms and offices are where decisions are made, ideas formed and strategies devised. So, why are so many spaces uninspiring? Our furniture and accessories give you work environments designed for creativity and success.

### **OFFICE**

The perfect office space suits every user needs. To juggle through different work styles and create an ergonomic, beautiful space, we create and find thoughtful and well-designed solutions. VOX offers everything that is necessary for a workspace: from floors, doors and wall panels systems, to desks, lighting and decorative items. With us you will equip both spacious open space and an intimate office with a homely character.