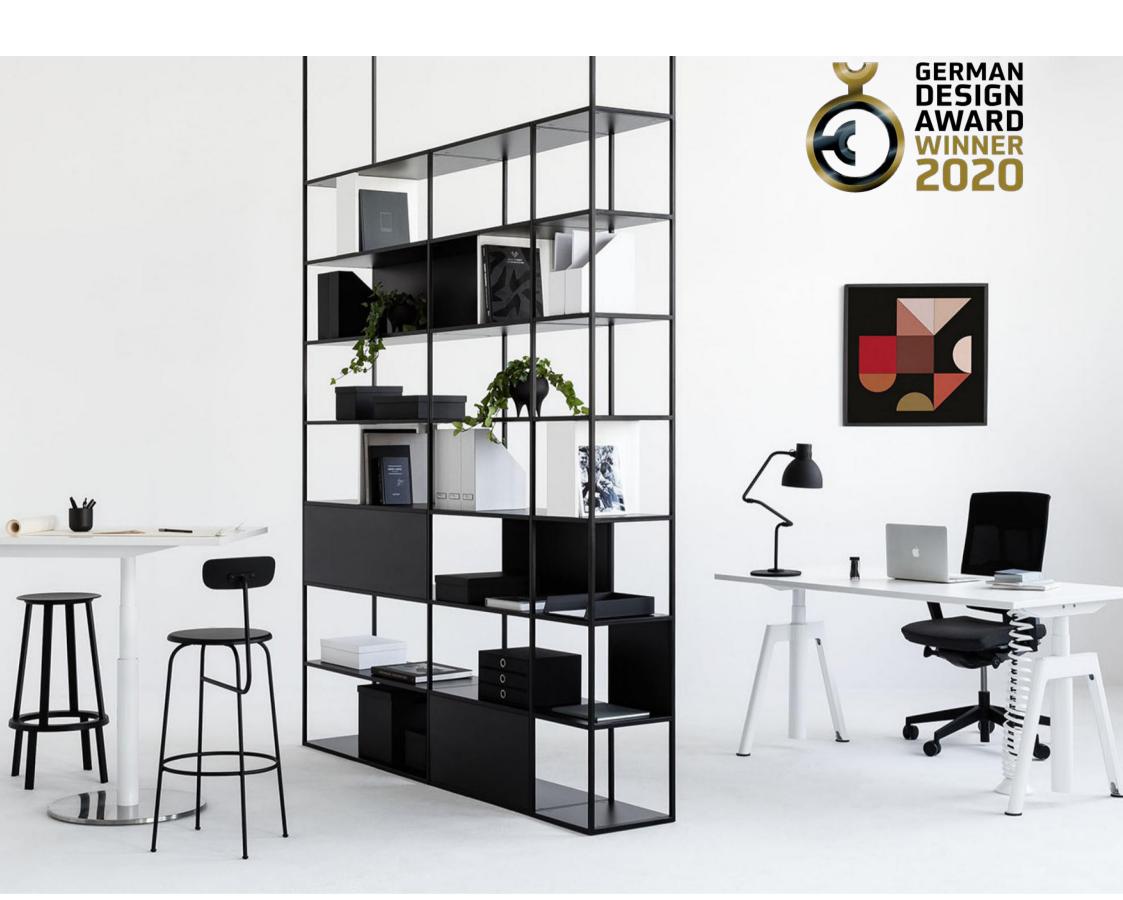

#### OFFICE.

Meeting rooms and offices are where decisions are made, ideas formed and strategies devised. So, why are so many spaces uninspiring? Our furniture and accessories give you work environments designed for creativity and success.

### **OFFICE**

The perfect office space suits every user needs. To juggle through different work styles and create an ergonomic, beautiful space, we create and find thoughtful and well-designed solutions. VOX offers everything that is necessary for a workspace: from floors, doors and wall panels systems, to desks, lighting and decorative items. With us you will equip both spacious open space and an intimate office with a homely character.

A desk is a basic piece of furniture in every workplace. However not every office has the same atmosphere and rhythm of functioning. That is why the VOX offer includes both classic solutions and and furniture that supports creativity, as well as facilitating personalization space.

The idea behind VOX was the starting point for working: Freedom Begins at home. Due to the various needs of a team of over 100 people, the space was organized in such a way that that there are rooms in it that allow various ways of working. As a result, there was created a place that provides employees with great freedom in many areas related to the implementation of corporate tasks, as well as home atmosphere conducive to tranquility and relaxation.

Every office space requires independent lighting design. The VOX lamp offer makes it possible to arrange your space with different kinds of point lights.

A wide range of VOX products allows you to equip office interiors of a different nature. Office for 200 people or climatic, intimate space in a restored tenement house? You can arrange your office with us perfectly suited to your needs and to your employees needs.