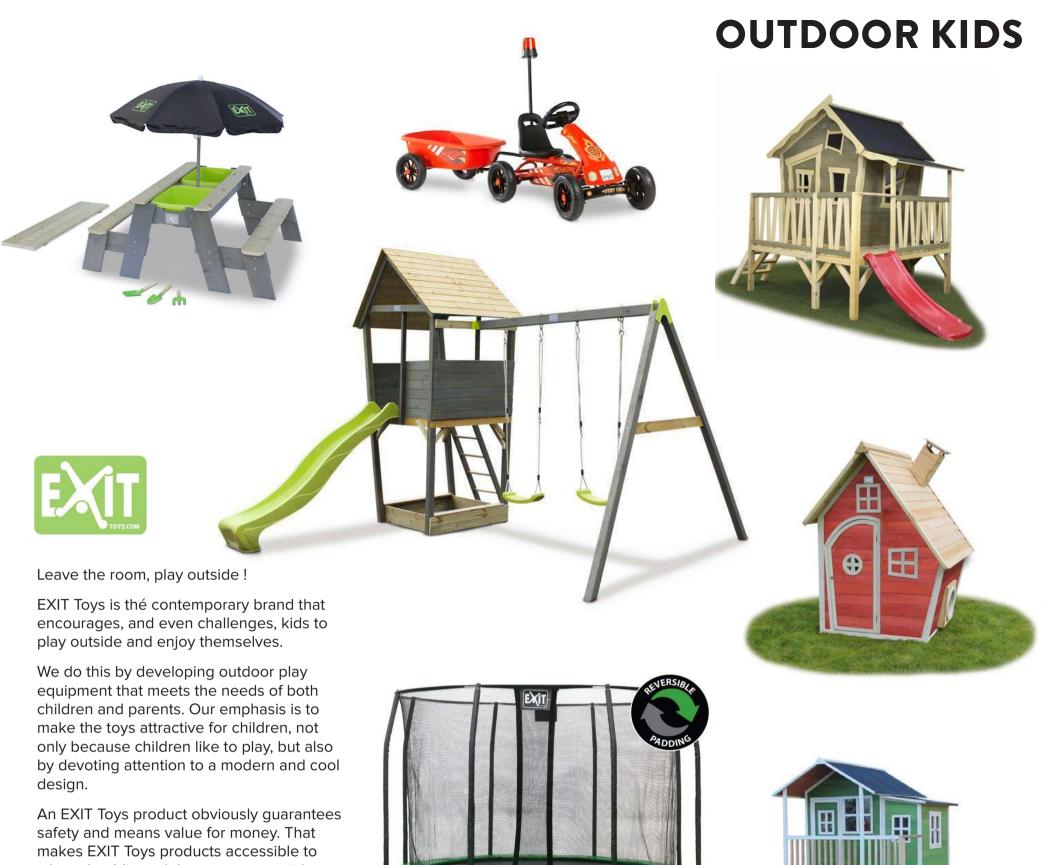

# TEENAGERS (10-14 YEARS) CONVERTING TEENAGERS' ROOMS

WITH BEAUTIFUL AND FUNCTIONAL DESIGN

An EXIT Toys product obviously guarantees safety and means value for money. That makes EXIT Toys products accessible to a broad public and that way we provide many children with the opportunity to play outdoors together for days, weeks, months and even years. That is why an EXIT Toys product is a healthy, but mainly playful foundation for every child!

#### WWW.EXITYOYS.COM

#### A genuine Jungle Gym

Pure, high quality Amsterdam design. For over 25 years we are the wooden climbing frame and playhouses specialist which is immediately recognisable in our complete collection down to the smallest detail. (This can be seen right off the bat, with our complete selection that is thought-out in the smallest details,) Our entire collection is designed to meet the most up-to-date European health and safety conditions (EN-71), and thoroughly tested with CE, CS certifications. Jungle Gym garden climbing frames are made of sturdy and durable European Pine with a PEFC-Certification. Our timber is always selected with great care, checked and cut to size, planed and sanded for the most ergonomic result. Discover it yourself!