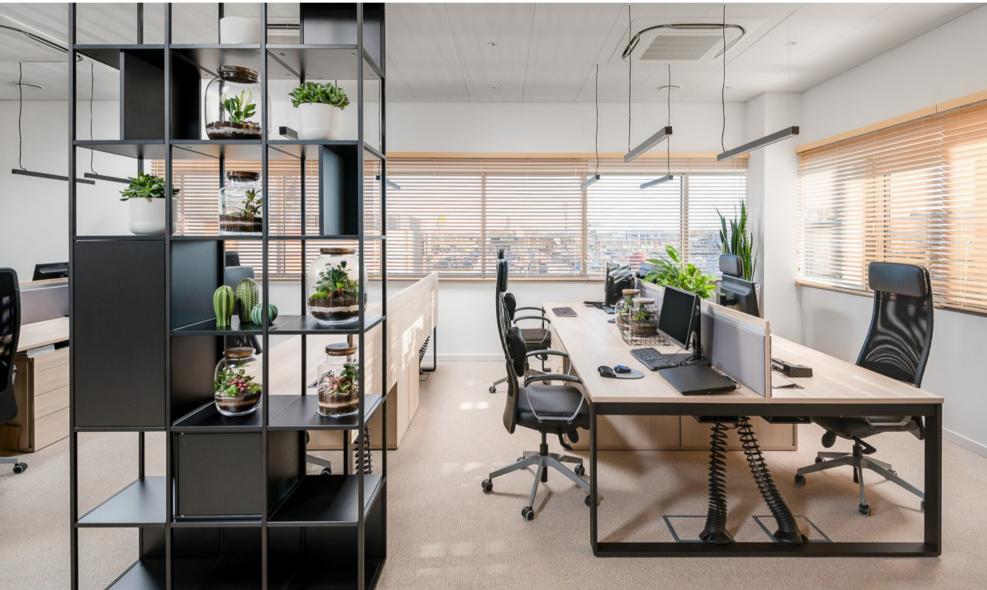

### **OFFICE**

The perfect office space suits every user needs. To juggle through different work styles and create an ergonomic, beautiful space, we create and find thoughtful and well-designed solutions. VOX offers everything that is necessary for a workspace: from floors, doors and wall panels systems, to desks, lighting and decorative items. With us you will equip both spacious open space and an intimate office with a homely character.

A desk is a basic piece of furniture in every workplace. However not every office has the same atmosphere and rhythm of functioning. That is why the VOX offer includes both classic solutions and and furniture that supports creativity, as well as facilitating personalization space.

The idea behind VOX was the starting point for working: Freedom Begins at home. Due to the various needs of a team of over 100 people, the space was organized in such a way that that there are rooms in it that allow various ways of working. As a result, there was created a place that provides employees with great freedom in many areas related to the implementation of corporate tasks, as well as home atmosphere conducive to tranquility and relaxation.