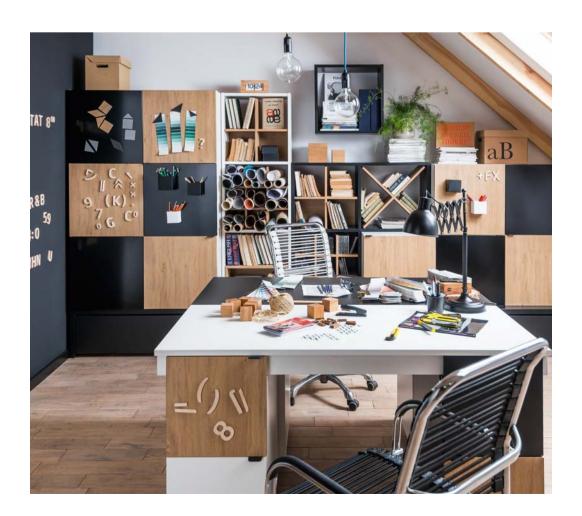

### BABIES (0-3) YEARS

SMART SCANDINAVIAN DESIGN FOR TODDLERS' ROOMS

### JUNIORS (3-10 YEARS)

### TURNING JUNIOR'S ROOM INTO A CREATIVE PLAYGROUND

### **FLEXIMO**®

Mobilier și accesorii pentru copii

Fleximo is the only children's furniture and accessories concept store in Romania.
Founded in 2009 in Bucharest, it provides innovative, sustainable and flexible solutions for children's rooms, covering needs such as playing, learning, and sleeping for toddlers, juniors and teenagers.

Fleximo's portfolio consists of beds, storage, desks, textiles and toys living up to international rigorous demands of non-toxic and environmentally friendly materials.