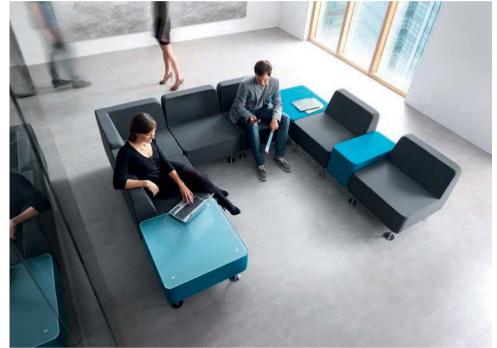

### **OFFICE**

The perfect office space suits every user needs. To juggle through different work styles and create an ergonomic, beautiful space, we create and find thoughtful and well-designed solutions. VOX offers everything that is necessary for a workspace: from floors, doors and wall panels systems, to desks, lighting and decorative items. With us you will equip both spacious open space and an intimate office with a homely character.

A desk is a basic piece of furniture in every workplace. However not every office has the same atmosphere and rhythm of functioning. That is why the VOX offer includes both classic solutions and and furniture that supports creativity, as well as facilitating personalization space.

The idea behind VOX was the starting point for working: Freedom Begins at home. Due to the various needs of a team of over 100 people, the space was organized in such a way that that there are rooms in it that allow various ways of working. As a result, there was created a place that provides employees with great freedom in many areas related to the implementation of corporate tasks, as well as home atmosphere conducive to tranquility and relaxation.

Every office space requires independent lighting design. The VOX lamp offer makes it possible to arrange your space with different kinds of point lights.

A wide range of VOX products allows you to equip office interiors of a different nature. Office for 200 people or climatic, intimate space in a restored tenement house? You can arrange your office with us perfectly suited to your needs and to your employees needs.