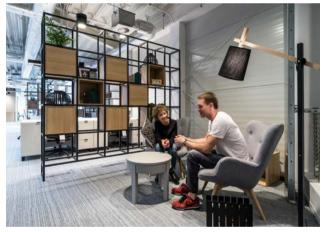

#### OFFICE.

Meeting rooms and offices are where decisions are made, ideas formed and strategies devised. So, why are so many spaces uninspiring? Our furniture and accessories give you work environments designed for creativity and success.

### **OFFICE**

The perfect office space suits every user needs. To juggle through different work styles and create an ergonomic, beautiful space, we create and find thoughtful and well-designed solutions. VOX offers everything that is necessary for a workspace: from floors, doors and wall panels systems, to desks, lighting and decorative items. With us you will equip both spacious open space and an intimate office with a homely character.

A desk is a basic piece of furniture in every workplace. However not every office has the same atmosphere and rhythm of functioning. That is why the VOX offer includes both classic solutions and and furniture that supports creativity, as well as facilitating personalization space.

The idea behind VOX was the starting point for working: Freedom Begins at home. Due to the various needs of a team of over 100 people, the space was organized in such a way that that there are rooms in it that allow various ways of working. As a result, there was created a place that provides employees with great freedom in many areas related to the implementation of corporate tasks, as well as home atmosphere conducive to tranquility and relaxation.

Every office space requires independent lighting design. The VOX lamp offer makes it possible to arrange your space with different kinds of point lights.

A wide range of VOX products allows you to equip office interiors of a different nature. Office for 200 people or climatic, intimate space in a restored tenement house? You can arrange your office with us perfectly suited to your needs and to your employees needs.