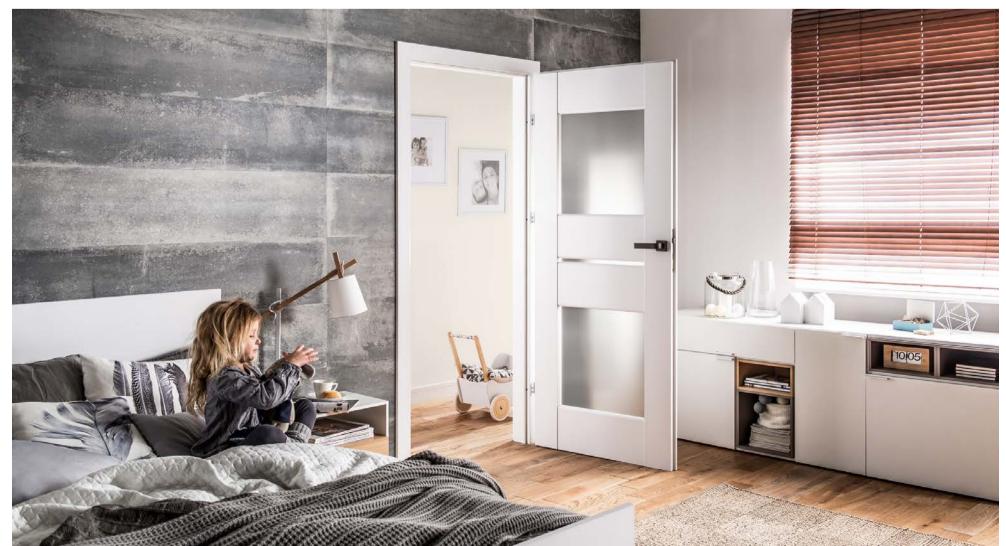

### **OFFICE**

The perfect office space suits every user needs. To juggle through different work styles and create an ergonomic, beautiful space, we create and find thoughtful and well-designed solutions. VOX offers everything that is necessary for a workspace: from floors, doors and wall panels systems, to desks, lighting and decorative items. With us you will equip both spacious open space and an intimate office with a homely character.

A desk is a basic piece of furniture in every workplace. However not every office has the same atmosphere and rhythm of functioning. That is why the VOX offer includes both classic solutions and and furniture that supports creativity, as well as facilitating personalization space.

The idea behind VOX was the starting point for working: Freedom Begins at home. Due to the various needs of a team of over 100 people, the space was organized in such a way that that there are rooms in it that allow various ways of working. As a result, there was created a place that provides employees with great freedom in many areas related to the implementation of corporate tasks, as well as home atmosphere conducive to tranquility and relaxation.