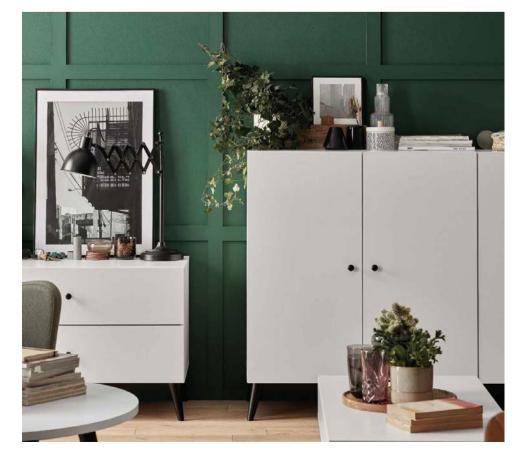

### **OFFICE**

The perfect office space suits every user needs. To juggle through different work styles and create an ergonomic, beautiful space, we create and find thoughtful and well-designed solutions. VOX offers everything that is necessary for a workspace: from floors, doors and wall panels systems, to desks, lighting and decorative items. With us you will equip both spacious open space and an intimate office with a homely character.

A desk is a basic piece of furniture in every workplace. However not every office has the same atmosphere and rhythm of functioning. That is why the VOX offer includes both classic solutions and and furniture that supports creativity, as well as facilitating personalization space.

The idea behind VOX was the starting point for working: Freedom Begins at home. Due to the various needs of a team of over 100 people, the space was organized in such a way that that there are rooms in it that allow various ways of working. As a result, there was created a place that provides employees with great freedom in many areas related to the implementation of corporate tasks, as well as home atmosphere conducive to tranquility and relaxation.

Every office space requires independent lighting design. The VOX lamp offer makes it possible to arrange your space with different kinds of point lights.

A wide range of VOX products allows you to equip office interiors of a different nature. Office for 200 people or climatic, intimate space in a restored tenement house? You can arrange your office with us perfectly suited to your needs and to your employees needs.