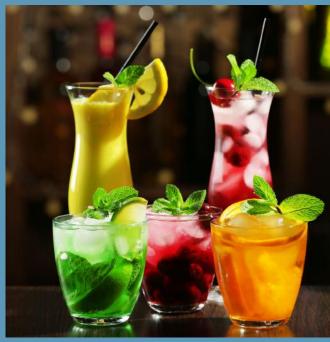

#### HAND-CRAFTED COCKTAILS

BLOODY MARY (130 Cal)

ABSOLUT vodka, tomato juice, lemon juice, worcestershire, hot sauce, fresh lime, olives

MARGARITA (270 Cal)

Sauza 100% blue agave silver tequila, triple sec, agave nectar, fresh lime

MODERN MULE (210 Cal)

Tito's handmade vodka, ginger beer, pineapple juice, simple syrup, fresh lime

TROPICAL TEQUILA (140-230 Cal)

Sauza silver tequila, red bull yellow, orange juice, fresh lime

OLD FASHIONED (150 Cal)

Jack Daniel's rye whiskey, club soda, bitters, cane sugar, maraschino cherry, fresh orange