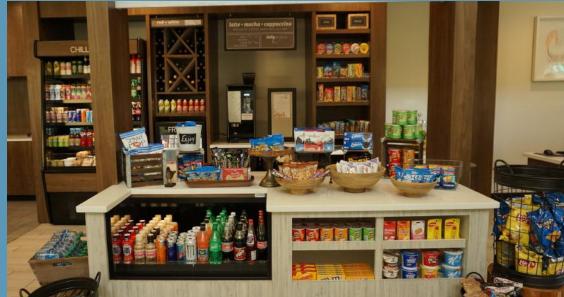

## CHECKIN

After checking in, grab a refreshing drink or scrumptious snack from The Shop. Socialize, relax, and watch TV at the community table next to our comfy fireplace.

The Garden Grille & Bar offers an incredible daily fresh breakfast & dinner. Meet up with friends for exotic drinks or let us provide room service in the comfort of your guest room.