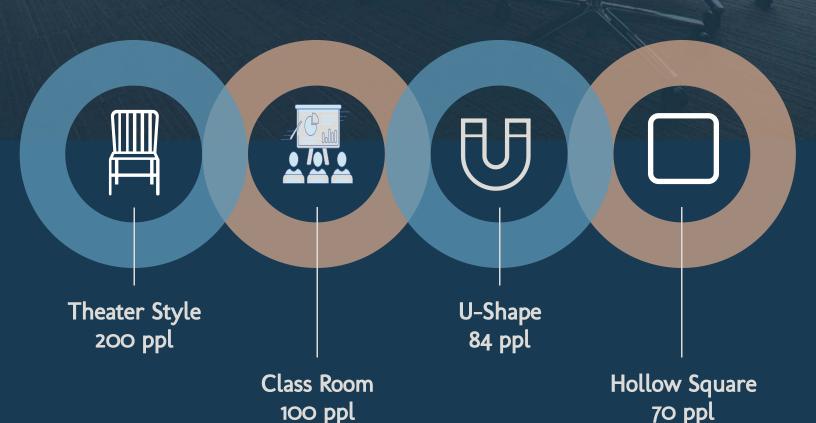

## 3,247 sq. ft. of flexible space for a meeting/event.

# Meeting/Event Maximum Capacity for most popular set-ups