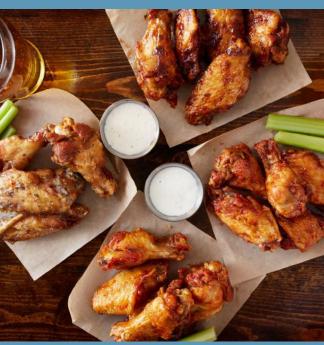

#### WINGS YOUR WAY

Choose buffalo (910-1,820 Cal), golden bbq (750-1,490 Cal) or sweet chili-sesame (760-1,520 Cal) 6pc • 9pc • 12pc

#### STREET TACOS (860 Cal)

Smoked pulled pork, avocado, pico de gallo, chipotle mayo, fresh lime, flour tortillas

#### CRISPY GREEN BEANS (480-590 Cal)

Flash-fried green beans, artisan sauce, sweet chilisesame or ranch

#### DILL PICKLE FRIES (540 Cal)

Cornmeal & mustard-crusted flash-fried dill pickles, chipotle aioli

#### PAN-FRIED DUMPLINGS (460 Cal)

Lean ground pork gyoza, scallion, sweet chili-sesame sauce