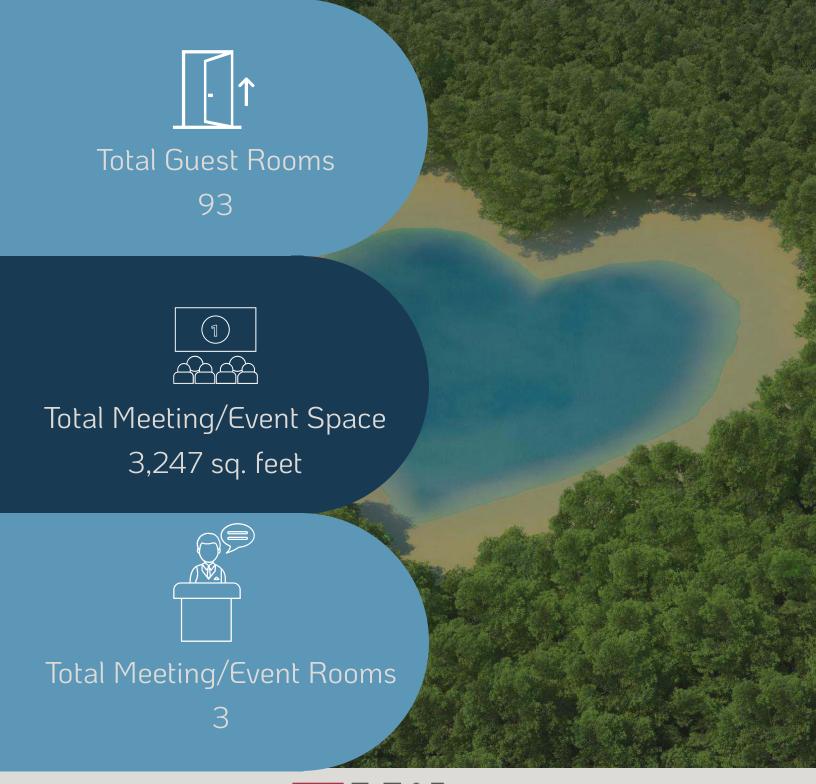

### OUR FEATURED AMENITIES

This 93-room hotel is a non-smoking hotel.

FREE WI-FI

FITNESS CENTER

**INDOOR POOL** 

BUSINESS CENTER

**ON-SITE RESTAURANT** 

FREE SELF-PARKING

## 3,247 sq. ft. of flexible space for a meeting/event.