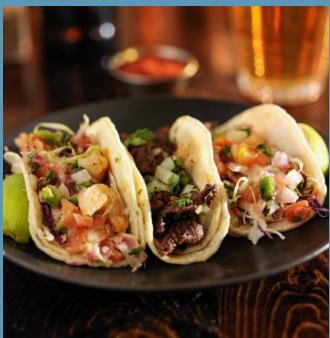

#### STREET TACOS (860 Cal)

Smoked pulled pork, avocado, pico de gallo, chipotle mayo, fresh lime, flour tortillas