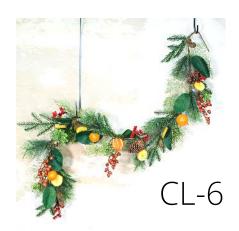

#### Colonial Christmas

Inspired by the nostalgic and charming natural details of early American history, the Colonial Christmas collection is quaint and heartwarming with a bright color palette. It features faux-real pine stems, magnolia leaves, mini red berries, warm orange berries, soft lambs-ear, pine cones, blue hydrangea, and our beautiful faux citrus. Welcome your loved ones home to a space that's cozy, nostalgic, and cheerful with this beautiful collection.

#### Colonial Christmas