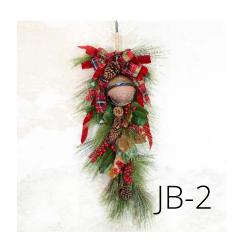

# Jingle Bell Holiday

If there was a collection that made you want to rock around the Christmas tree, this festive collection would certainly be it! Find our beautiful faux red hydrangeas, magnolia leaves, pine stems, pine cones, eucalyptus blend, mixed with luscious greens an touches of rustic jingles bells come together with these cozy yet vibrant pieces. It'll welcome your guests with a simple yet refined "hey y'all - and happy holidays!"

# Jingle Bell Holiday