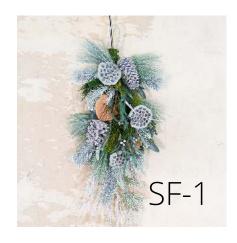

#### Southern Frost

Craving a winter wonderland that's bright and elegant? Our Southern Frost collection brings a touch of frosty magic to your spaces with a dazzling, sparkling pallette. You'll find faux-real pine stems, white winter berries, frosted pine cones, saucer magnolias, seeded eucalyptus, magnolia leaves, frosted lotus pods, and silver dollar eucalyptus. Enjoy a radiant yet cozy elegance in your home with these beautifully crafted pieces.

#### Southern Frost