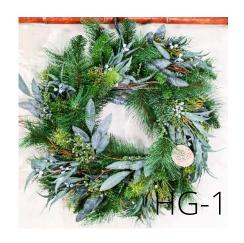

# Holiday Greenery

Just like the iconic Harbour Town Lighthouse, these pieces capture the essence of classic Hilton Head. With an assortment of luscious greens and coastal tones, the Sea Pines pieces include our faux-real pine stems, lambs ear, classic magnolia, red winter berry, cream winter berry, and pine cones. The wreath & down-drop pieces also include our handcrafted plaid bow that really brings home the playful yet refined luxury of our Lowcountry home.

#### Holiday Greenery