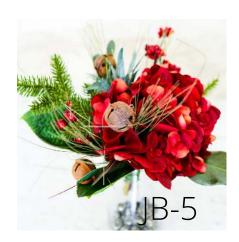

# Jingle Bell Holiday

If there was a collection that made you want to rock around the Christmas tree, this festive collection would certainly be it! Find our beautiful faux red hydrangeas, magnolia leaves, pine stems, pine cones, eucalyptus blend, mixed with luscious greens an touches of rustic jingles bells come together with these cozy yet vibrant pieces. It'll welcome your guests with a simple yet refined "hey y'all - and happy holidays!"

# Jingle Bell Holiday