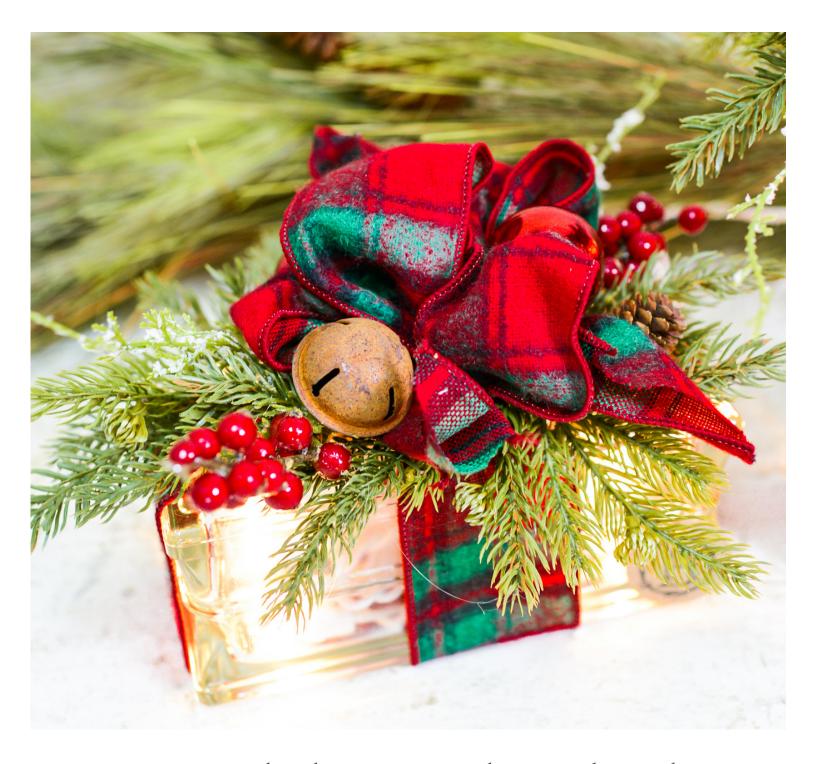

# Cozy Holiday Light Blocks

Just like the iconic Harbour Town Lighthouse, these pieces capture the essence of classic Hilton Head. With an assortment of luscious greens and coastal tones, the Sea Pines pieces include our faux-real pine stems, lambs ear, classic magnolia, red winter berry, cream winter berry, and pine cones. The wreath & down-drop pieces also include our handcrafted plaid bow that really brings home the playful yet refined luxury of our Lowcountry home.

# Cozy Holiday Light Blocks

Spend more time with family & friends with beautiful and easy holiday decor. Let us work our magic that's truly "faux real"!