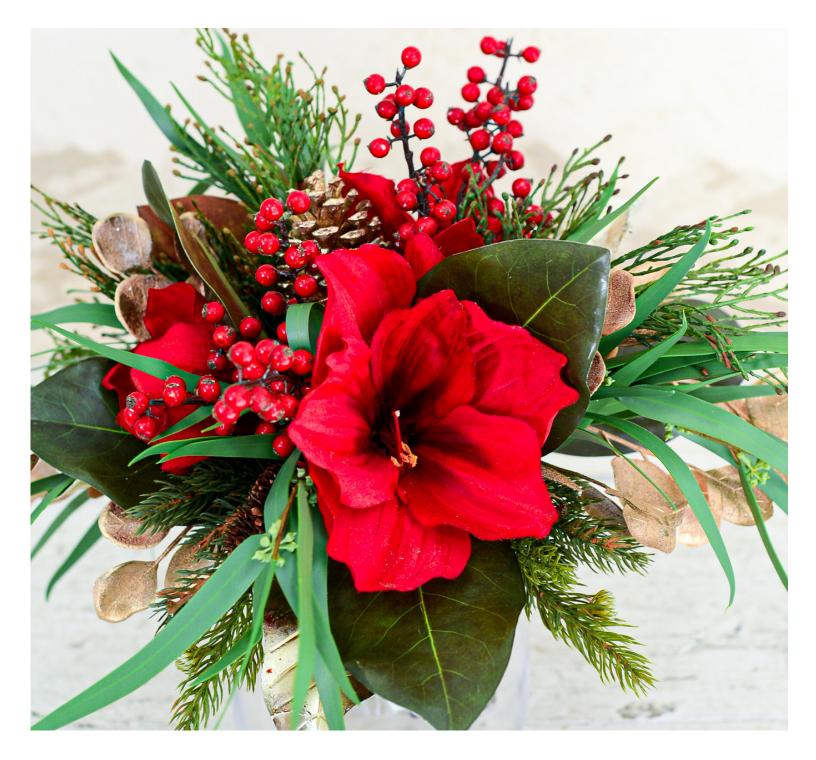

# Holiday Classic Red

It's the signature Branches collection that our customers have come to know and love! One can never go wrong with a classic holiday red for stunning decor that brings warmth and excitement to the season. Featuring our faux-real mini red berries, eucalyptus blend, juniper, magnolia leaves, pine needles, pine stems, vibrant red amaryllis, and a touch of glamourous gold leaves, the Holiday Classic Red pieces transform your spaces to holiday-ready in a snap.

# Holiday Classic Red