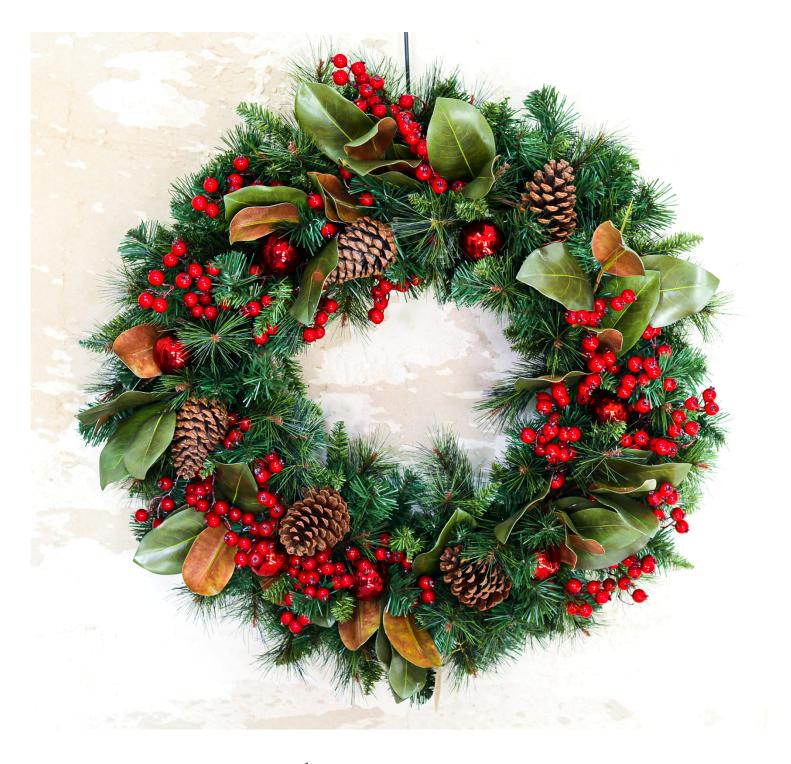

# Cottage Christmas

What's better than a cozy, rustic holiday escape? Combing our signature faux-real Belgium pine, magnolia leaves, red winter berry, and touches of forest pinecones, it's simple yet nostalgic and classic. It also makes for beautiful base to add your own personal touches. Perhaps add an elegant bow? Glamorous gold toned foliage? Cozy ribbon? The possibilities are endless with this collection that will last for holiday seasons to come.

# Cottage Christmas

\*Bows shown are sold separately, not included.