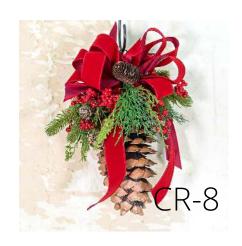

# Holiday Classic Red

It's the signature Branches collection that our customers have come to know and love! One can never go wrong with a classic holiday red for stunning decor that brings warmth and excitement to the season. Featuring our faux-real mini red berries, eucalyptus blend, juniper, magnolia leaves, pine needles, pine stems, vibrant red amaryllis, and a touch of glamourous gold leaves, the Holiday Classic Red pieces transform your spaces to holiday-ready in a snap.

# Holiday Classic Red