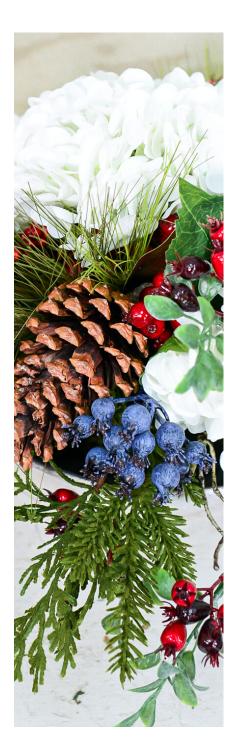

#### Nantucket Collection

With a quintessential red, white, and blue design that channels the essence of the New England coast, the Nantucket Collection is a slice of nostalgic holiday American royalty. It's vibrant yet classic and features a palette of our faux-real favorites: magnolia leaves, white hydrangeas, red winter berries, blueberries, luscious pine stems, and winter greens. Give your guests a holiday greeting that's dapper and charming that will last all winter long.

#### Nantucket Collection