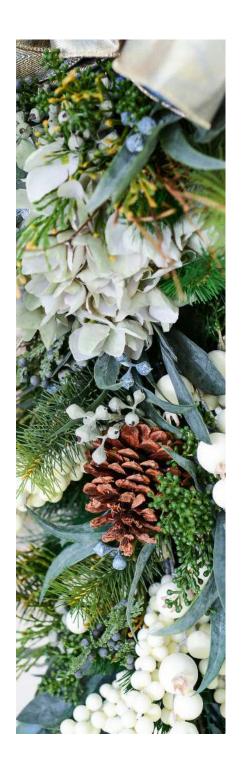

#### Southern Frost

Craving a winter wonderland that's bright and elegant? Our Southern Frost collection brings a touch of frosty magic to your spaces with a dazzling, sparkling pallette. You'll find faux-real pine stems, white winter berries, frosted pine cones, saucer magnolias, seeded eucalyptus, magnolia leaves, frosted lotus pods, and silver dollar eucalyptus. Enjoy a radiant yet cozy elegance in your home with these beautifully crafted pieces.

#### Southern Frost