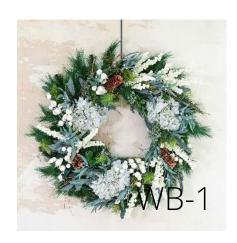

#### Winter Blues

We'll have a blue, blue Christmas that's "faux real" with our Winter Blues collection - but the cold never bothered us anyways. Designed to coordinate perfectly with neutral home decor and inspire a "cool" vibe with your holiday guests, these pieces have our faux-real sea salt blue hydrangea, seeded eucalyptus, frosted pine greens, pine cones, cream winter berries, and lots of coastal tones & textures.

#### Winter Blues