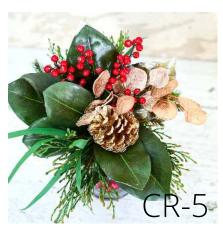

# Holiday Classic Red

It's the signature Branches collection that our customers have come to know and love! One can never go wrong with a classic holiday red for stunning decor that brings warmth and excitement to the season. Featuring our faux-real mini red berries, eucalyptus blend, juniper, magnolia leaves, pine needles, pine stems, vibrant red amaryllis, and a touch of glamourous gold leaves, the Holiday Classic Red pieces transform your spaces to holiday-ready in a snap.

# Holiday Classic Red