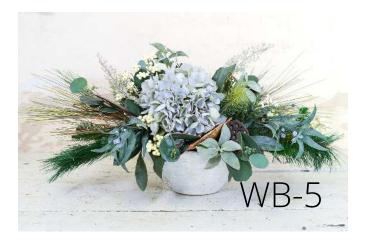

#### Winter Blues

We'll have a blue, blue Christmas that's "faux real" with our Winter Blues collection - but the cold never bothered us anyways. Designed to coordinate perfectly with neutral home decor and inspire a "cool" vibe with your holiday guests, these pieces have our faux-real sea salt blue hydrangea, seeded eucalyptus, frosted pine greens, pine cones, cream winter berries, and lots of coastal tones & textures.

#### Winter Blues