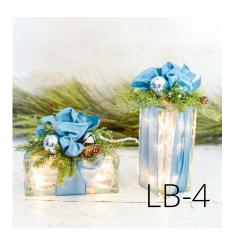

# Cozy Holiday Light Blocks

Just like the iconic Harbour Town Lighthouse, these pieces capture the essence of classic Hilton Head. With an assortment of luscious greens and coastal tones, the Sea Pines pieces include our faux-real pine stems, lambs ear, classic magnolia, red winter berry, cream winter berry, and pine cones. The wreath & down-drop pieces also include our handcrafted plaid bow that really brings home the playful yet refined luxury of our Lowcountry home.

# Cozy Holiday Light Blocks

Spend more time with family & friends with beautiful and easy holiday decor. Let us work our magic that's truly "faux real"!