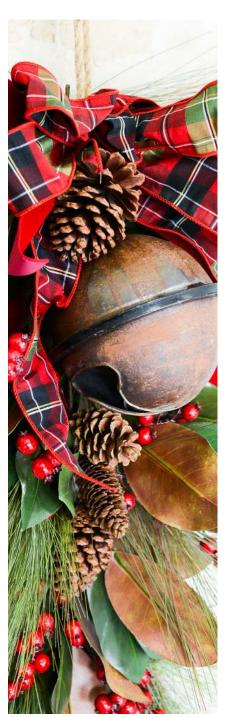

#### Sea Pines Collection

Just like the iconic Harbour Town Lighthouse, these pieces capture the essence of classic Hilton Head. With an assortment of luscious greens and coastal tones, the Sea Pines pieces include our faux-real pine stems, lambs ear, classic magnolia, red winter berry, cream winter berry, and pine cones. The wreath & down-drop pieces also include our handcrafted plaid bow that really brings home the playful yet refined luxury of our Lowcountry home.

#### Sea Pines Collection