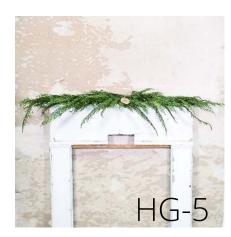

# Holiday Greenery

Just like the iconic Harbour Town Lighthouse, these pieces capture the essence of classic Hilton Head. With an assortment of luscious greens and coastal tones, the Sea Pines pieces include our faux-real pine stems, lambs ear, classic magnolia, red winter berry, cream winter berry, and pine cones. The wreath & down-drop pieces also include our handcrafted plaid bow that really brings home the playful yet refined luxury of our Lowcountry home.

#### Holiday Greenery