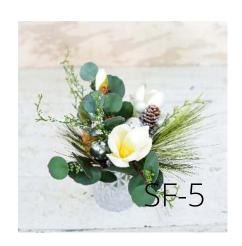

#### Southern Frost

Craving a winter wonderland that's bright and elegant? Our Southern Frost collection brings a touch of frosty magic to your spaces with a dazzling, sparkling pallette. You'll find faux-real pine stems, white winter berries, frosted pine cones, saucer magnolias, seeded eucalyptus, magnolia leaves, frosted lotus pods, and silver dollar eucalyptus. Enjoy a radiant yet cozy elegance in your home with these beautifully crafted pieces.

#### Southern Frost