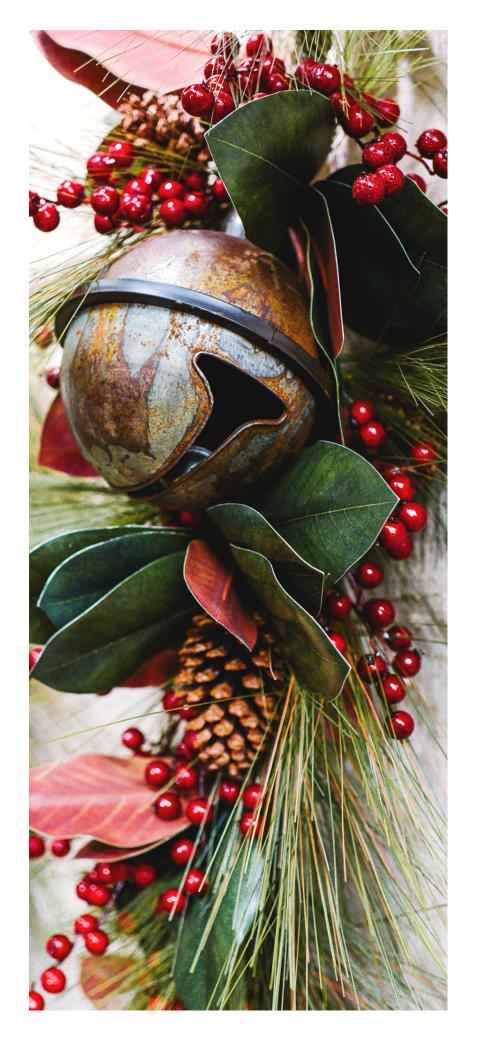

# Jingle Bell Holiday

If there was a collection that made you want to rock around the Christmas tree, this festive collection would certainly be it! Find our beautiful faux red hydrangeas, magnolia leaves, pine stems, pine cones, eucalyptus blend, mixed with luscious greens an touches of rustic jingles bells come together with these cozy yet vibrant pieces. It'll welcome your guests with a simple yet refined "hey y'all - and happy holidays!"

# Jingle Bell Holiday