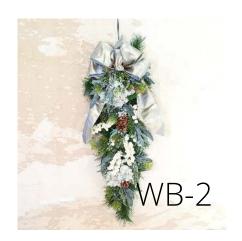

#### Winter Blues

We'll have a blue, blue Christmas that's "faux real" with our Winter Blues collection - but the cold never bothered us anyways. Designed to coordinate perfectly with neutral home decor and inspire a "cool" vibe with your holiday guests, these pieces have our faux-real sea salt blue hydrangea, seeded eucalyptus, frosted pine greens, pine cones, cream winter berries, and lots of coastal tones & textures.

#### Winter Blues