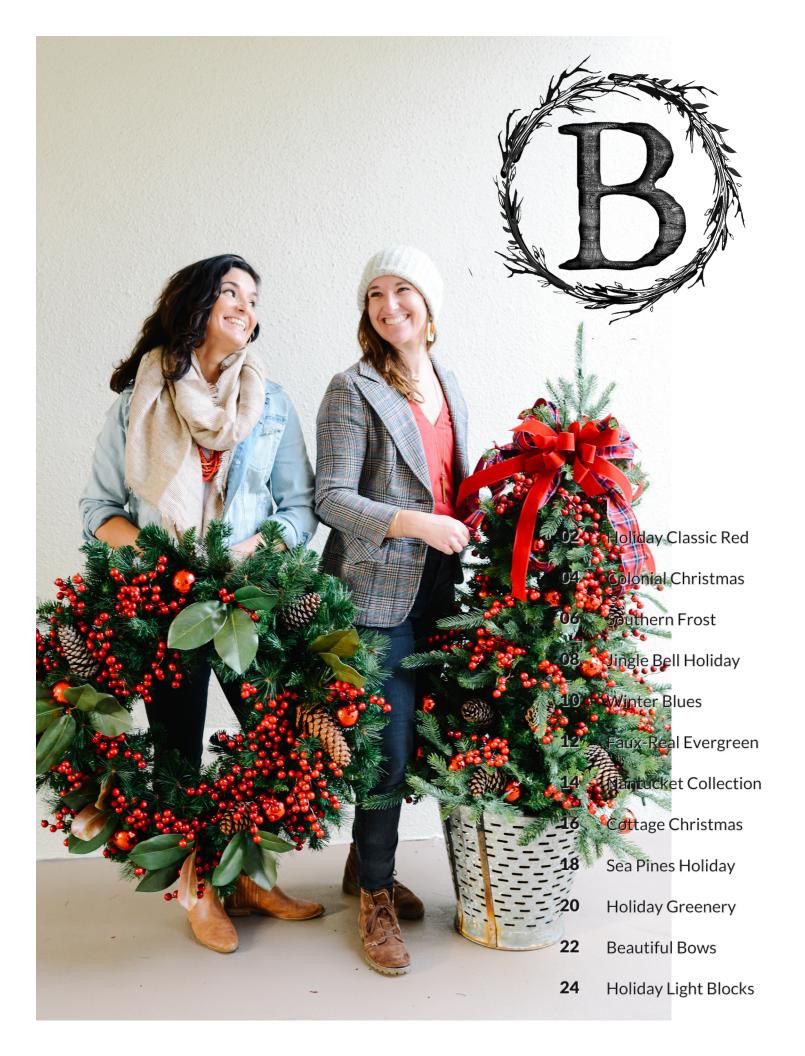

# Holiday Classic Red

It's the signature Branches collection that our customers have come to know and love! One can never go wrong with a classic holiday red for stunning decor that brings warmth and excitement to the season. Featuring our faux-real mini red berries, eucalyptus blend, juniper, magnolia leaves, pine needles, pine stems, vibrant red amaryllis, and a touch of glamourous gold leaves, the Holiday Classic Red pieces transform your spaces to holiday-ready in a snap.

# Holiday Classic Red