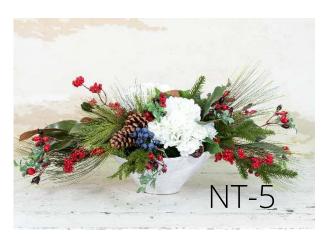

#### Nantucket Collection

With a quintessential red, white, and blue design that channels the essence of the New England coast, the Nantucket Collection is a slice of nostalgic holiday American royalty. It's vibrant yet classic and features a palette of our faux-real favorites: magnolia leaves, white hydrangeas, red winter berries, blueberries, luscious pine stems, and winter greens. Give your guests a holiday greeting that's dapper and charming that will last all winter long.

#### Nantucket Collection