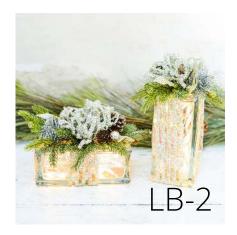

# Cozy Holiday Light Blocks

Just like the iconic Harbour Town Lighthouse, these pieces capture the essence of classic Hilton Head. With an assortment of luscious greens and coastal tones, the Sea Pines pieces include our faux-real pine stems, lambs ear, classic magnolia, red winter berry, cream winter berry, and pine cones. The wreath & down-drop pieces also include our handcrafted plaid bow that really brings home the playful yet refined luxury of our Lowcountry home.

# Cozy Holiday Light Blocks

Spend more time with family & friends with beautiful and easy holiday decor. Let us work our magic that's truly "faux real"!