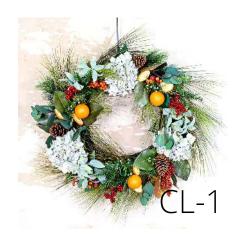

#### Colonial Christmas

Inspired by the nostalgic and charming natural details of early American history, the Colonial Christmas collection is quaint and heartwarming with a bright color palette. It features faux-real pine stems, magnolia leaves, mini red berries, warm orange berries, soft lambs-ear, pine cones, blue hydrangea, and our beautiful faux citrus. Welcome your loved ones home to a space that's cozy, nostalgic, and cheerful with this beautiful collection.

#### Colonial Christmas