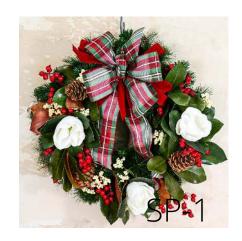

#### Sea Pines Collection

Just like the iconic Harbour Town Lighthouse, these pieces capture the essence of classic Hilton Head. With an assortment of luscious greens and coastal tones, the Sea Pines pieces include our faux-real pine stems, lambs ear, classic magnolia, red winter berry, cream winter berry, and pine cones. The wreath & down-drop pieces also include our handcrafted plaid bow that really brings home the playful yet refined luxury of our Lowcountry home.

#### Sea Pines Collection