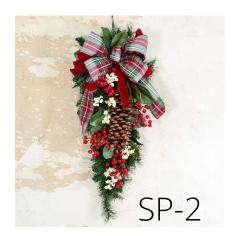

#### Sea Pines Collection

Just like the iconic Harbour Town Lighthouse, these pieces capture the essence of classic Hilton Head. With an assortment of luscious greens and coastal tones, the Sea Pines pieces include our faux-real pine stems, lambs ear, classic magnolia, red winter berry, cream winter berry, and pine cones. The wreath & down-drop pieces also include our handcrafted plaid bow that really brings home the playful yet refined luxury of our Lowcountry home.

#### Sea Pines Collection