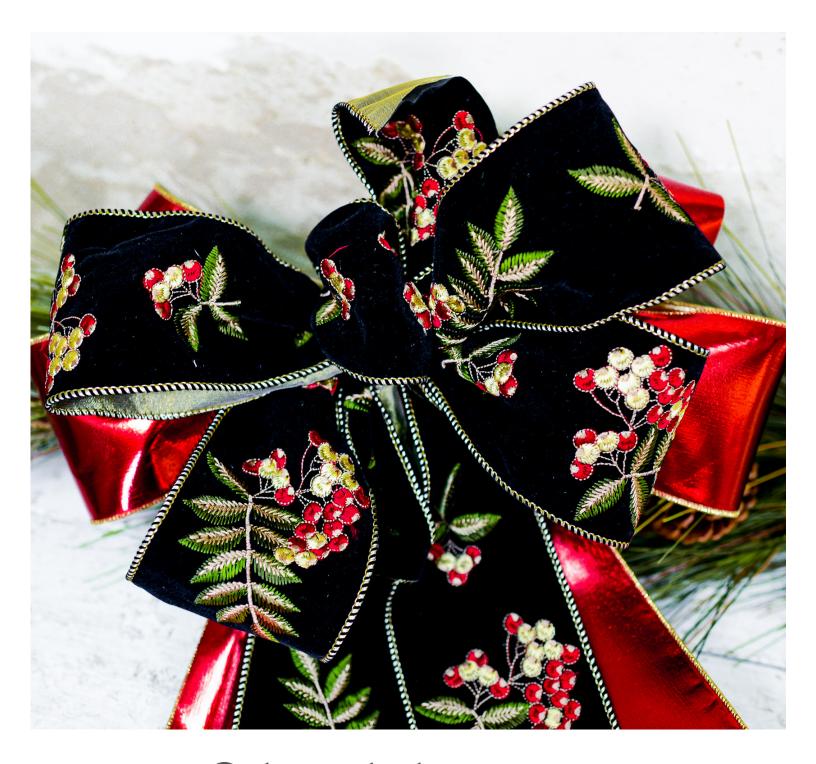

# Beautiful Holiday Bows

You know what really makes a design pop? A big, beautiful holiday bow! We have a lovely selection of luxurious ribbon and have fashioned a selection of ready-made bows you can add right to your pieces and change out for a variety of looks! They even stand beautifully on their own for a special piece of decor. Need a special combination of ribbon or specific size? Contact us for a quote to add to your order.

# Beautiful Holiday Bows