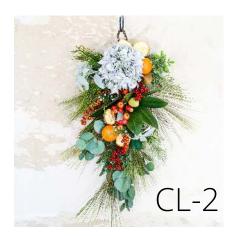

#### Colonial Christmas

Inspired by the nostalgic and charming natural details of early American history, the Colonial Christmas collection is quaint and heartwarming with a bright color palette. It features faux-real pine stems, magnolia leaves, mini red berries, warm orange berries, soft lambs-ear, pine cones, blue hydrangea, and our beautiful faux citrus. Welcome your loved ones home to a space that's cozy, nostalgic, and cheerful with this beautiful collection.

#### Colonial Christmas