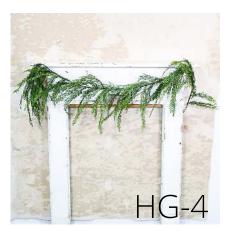

# Holiday Greenery

Just like the iconic Harbour Town Lighthouse, these pieces capture the essence of classic Hilton Head. With an assortment of luscious greens and coastal tones, the Sea Pines pieces include our faux-real pine stems, lambs ear, classic magnolia, red winter berry, cream winter berry, and pine cones. The wreath & down-drop pieces also include our handcrafted plaid bow that really brings home the playful yet refined luxury of our Lowcountry home.

#### Holiday Greenery