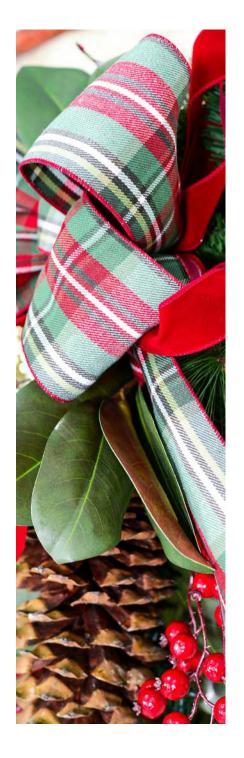

#### Sea Pines Collection

Just like the iconic Harbour Town Lighthouse, these pieces capture the essence of classic Hilton Head. With an assortment of luscious greens and coastal tones, the Sea Pines pieces include our faux-real pine stems, lambs ear, classic magnolia, red winter berry, cream winter berry, and pine cones. The wreath & down-drop pieces also include our handcrafted plaid bow that really brings home the playful yet refined luxury of our Lowcountry home.

# Beautiful Holiday Bows

You know what really makes a design pop? A big, beautiful holiday bow! We have a lovely selection of luxurious ribbon and have fashioned a selection of ready-made bows you can add right to your pieces and change out for a variety of looks! They even stand beautifully on their own for a special piece of decor. Need a special combination of ribbon or specific size? Contact us for a quote to add to your order.

# Beautiful Holiday Bows