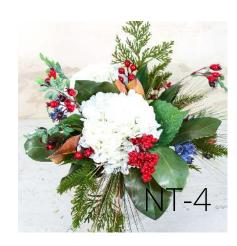

#### Nantucket Collection

With a quintessential red, white, and blue design that channels the essence of the New England coast, the Nantucket Collection is a slice of nostalgic holiday American royalty. It's vibrant yet classic and features a palette of our faux-real favorites: magnolia leaves, white hydrangeas, red winter berries, blueberries, luscious pine stems, and winter greens. Give your guests a holiday greeting that's dapper and charming that will last all winter long.

#### Nantucket Collection