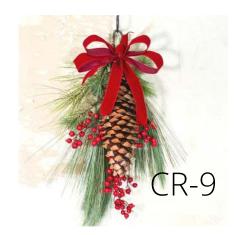

# Holiday Classic Red

It's the signature Branches collection that our customers have come to know and love! One can never go wrong with a classic holiday red for stunning decor that brings warmth and excitement to the season. Featuring our faux-real mini red berries, eucalyptus blend, juniper, magnolia leaves, pine needles, pine stems, vibrant red amaryllis, and a touch of glamourous gold leaves, the Holiday Classic Red pieces transform your spaces to holiday-ready in a snap.

# Holiday Classic Red