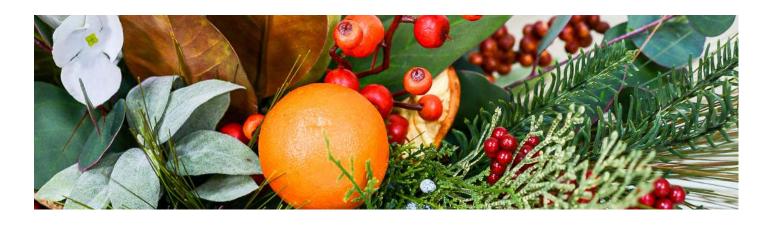

#### Colonial Christmas

Inspired by the nostalgic and charming natural details of early American history, the Colonial Christmas collection is quaint and heartwarming with a bright color palette. It features faux-real pine stems, magnolia leaves, mini red berries, warm orange berries, soft lambs-ear, pine cones, blue hydrangea, and our beautiful faux citrus. Welcome your loved ones home to a space that's cozy, nostalgic, and cheerful with this beautiful collection.

#### Colonial Christmas