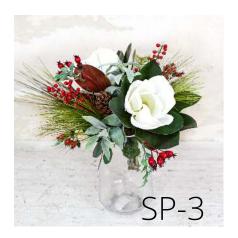

#### Sea Pines Collection

Just like the iconic Harbour Town Lighthouse, these pieces capture the essence of classic Hilton Head. With an assortment of luscious greens and coastal tones, the Sea Pines pieces include our faux-real pine stems, lambs ear, classic magnolia, red winter berry, cream winter berry, and pine cones. The wreath & down-drop pieces also include our handcrafted plaid bow that really brings home the playful yet refined luxury of our Lowcountry home.

#### Sea Pines Collection