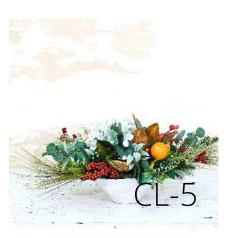

#### Colonial Christmas

Inspired by the nostalgic and charming natural details of early American history, the Colonial Christmas collection is quaint and heartwarming with a bright color palette. It features faux-real pine stems, magnolia leaves, mini red berries, warm orange berries, soft lambs-ear, pine cones, blue hydrangea, and our beautiful faux citrus. Welcome your loved ones home to a space that's cozy, nostalgic, and cheerful with this beautiful collection.

#### Colonial Christmas