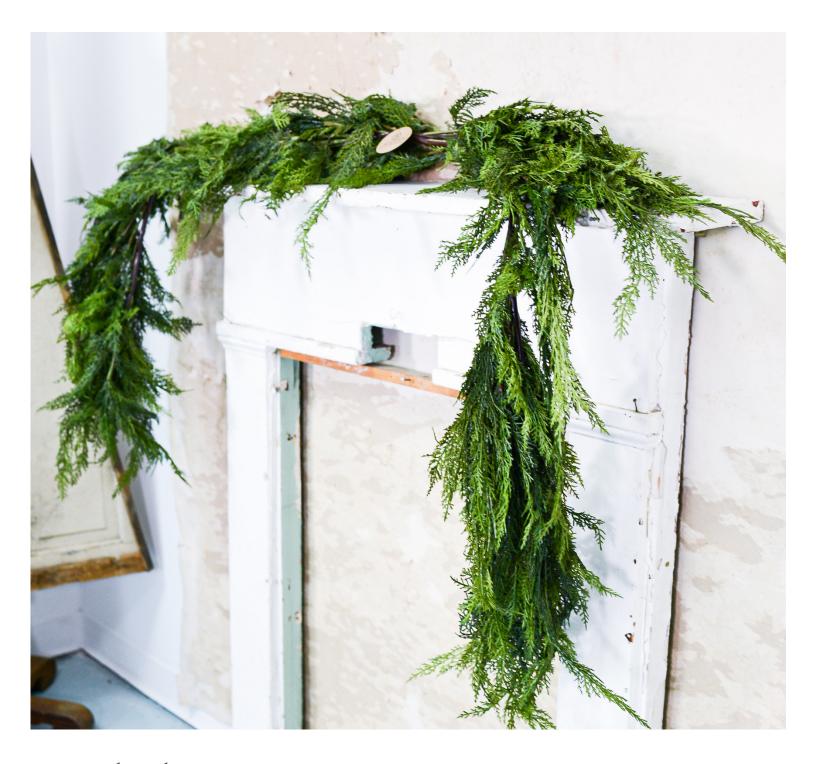

# Holiday Greenery

Just like the iconic Harbour Town Lighthouse, these pieces capture the essence of classic Hilton Head. With an assortment of luscious greens and coastal tones, the Sea Pines pieces include our faux-real pine stems, lambs ear, classic magnolia, red winter berry, cream winter berry, and pine cones. The wreath & down-drop pieces also include our handcrafted plaid bow that really brings home the playful yet refined luxury of our Lowcountry home.

#### Holiday Greenery