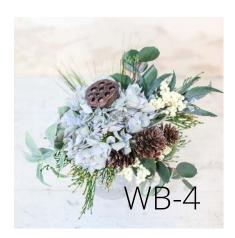

#### Winter Blues

We'll have a blue, blue Christmas that's "faux real" with our Winter Blues collection - but the cold never bothered us anyways. Designed to coordinate perfectly with neutral home decor and inspire a "cool" vibe with your holiday guests, these pieces have our faux-real sea salt blue hydrangea, seeded eucalyptus, frosted pine greens, pine cones, cream winter berries, and lots of coastal tones & textures.

#### Winter Blues