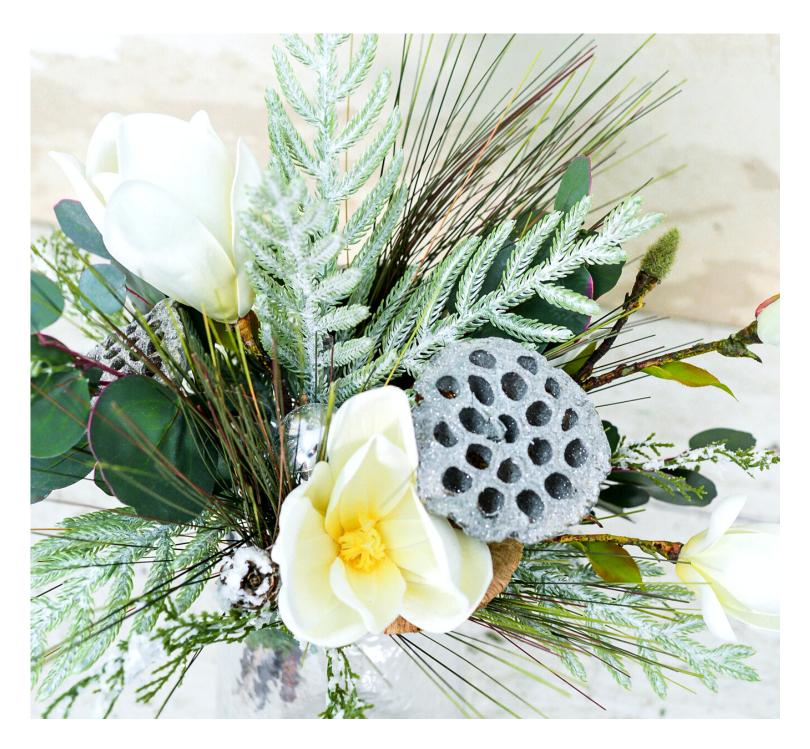

#### Southern Frost

Craving a winter wonderland that's bright and elegant? Our Southern Frost collection brings a touch of frosty magic to your spaces with a dazzling, sparkling pallette. You'll find faux-real pine stems, white winter berries, frosted pine cones, saucer magnolias, seeded eucalyptus, magnolia leaves, frosted lotus pods, and silver dollar eucalyptus. Enjoy a radiant yet cozy elegance in your home with these beautifully crafted pieces.

#### Southern Frost