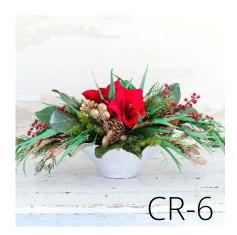

# Holiday Classic Red

It's the signature Branches collection that our customers have come to know and love! One can never go wrong with a classic holiday red for stunning decor that brings warmth and excitement to the season. Featuring our faux-real mini red berries, eucalyptus blend, juniper, magnolia leaves, pine needles, pine stems, vibrant red amaryllis, and a touch of glamourous gold leaves, the Holiday Classic Red pieces transform your spaces to holiday-ready in a snap.

# Holiday Classic Red