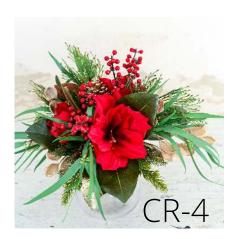

# Holiday Classic Red

It's the signature Branches collection that our customers have come to know and love! One can never go wrong with a classic holiday red for stunning decor that brings warmth and excitement to the season. Featuring our faux-real mini red berries, eucalyptus blend, juniper, magnolia leaves, pine needles, pine stems, vibrant red amaryllis, and a touch of glamourous gold leaves, the Holiday Classic Red pieces transform your spaces to holiday-ready in a snap.

# Holiday Classic Red