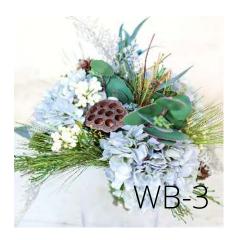

#### Winter Blues

We'll have a blue, blue Christmas that's "faux real" with our Winter Blues collection - but the cold never bothered us anyways. Designed to coordinate perfectly with neutral home decor and inspire a "cool" vibe with your holiday guests, these pieces have our faux-real sea salt blue hydrangea, seeded eucalyptus, frosted pine greens, pine cones, cream winter berries, and lots of coastal tones & textures.

#### Winter Blues