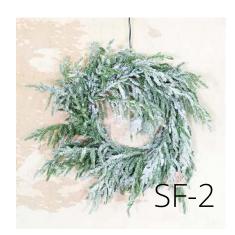

#### Southern Frost

Craving a winter wonderland that's bright and elegant? Our Southern Frost collection brings a touch of frosty magic to your spaces with a dazzling, sparkling pallette. You'll find faux-real pine stems, white winter berries, frosted pine cones, saucer magnolias, seeded eucalyptus, magnolia leaves, frosted lotus pods, and silver dollar eucalyptus. Enjoy a radiant yet cozy elegance in your home with these beautifully crafted pieces.

#### Southern Frost