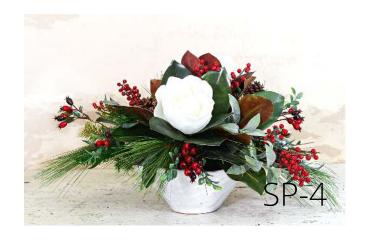

#### Sea Pines Collection

Just like the iconic Harbour Town Lighthouse, these pieces capture the essence of classic Hilton Head. With an assortment of luscious greens and coastal tones, the Sea Pines pieces include our faux-real pine stems, lambs ear, classic magnolia, red winter berry, cream winter berry, and pine cones. The wreath & down-drop pieces also include our handcrafted plaid bow that really brings home the playful yet refined luxury of our Lowcountry home.

#### Sea Pines Collection