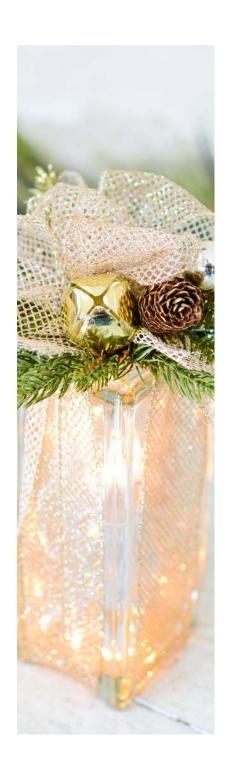

# Cozy Holiday Light Blocks

Just like the iconic Harbour Town Lighthouse, these pieces capture the essence of classic Hilton Head. With an assortment of luscious greens and coastal tones, the Sea Pines pieces include our faux-real pine stems, lambs ear, classic magnolia, red winter berry, cream winter berry, and pine cones. The wreath & down-drop pieces also include our handcrafted plaid bow that really brings home the playful yet refined luxury of our Lowcountry home.

# Cozy Holiday Light Blocks

Spend more time with family & friends with beautiful and easy holiday decor. Let us work our magic that's truly "faux real"!