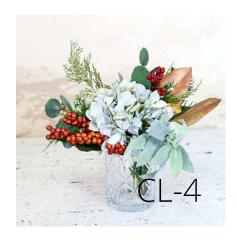

#### Winter Blues

We'll have a blue, blue Christmas that's "faux real" with our Winter Blues collection - but the cold never bothered us anyways. Designed to coordinate perfectly with neutral home decor and inspire a "cool" vibe with your holiday guests, these pieces have our faux-real sea salt blue hydrangea, seeded eucalyptus, frosted pine greens, pine cones, cream winter berries, and lots of coastal tones & textures.

#### Winter Blues