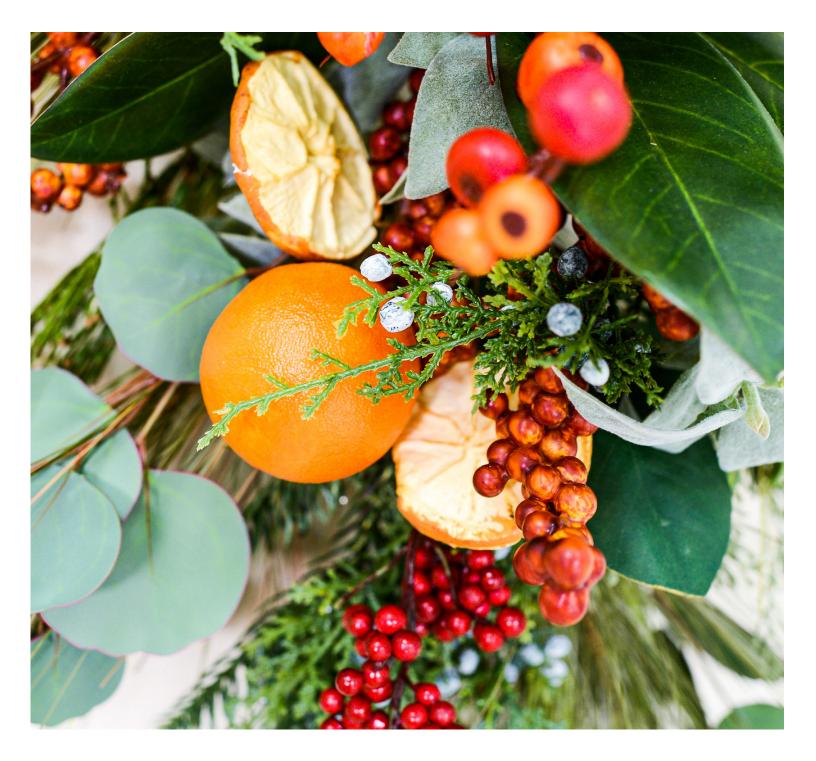

#### Colonial Christmas

Inspired by the nostalgic and charming natural details of early American history, the Colonial Christmas collection is quaint and heartwarming with a bright color palette. It features faux-real pine stems, magnolia leaves, mini red berries, warm orange berries, soft lambs-ear, pine cones, blue hydrangea, and our beautiful faux citrus. Welcome your loved ones home to a space that's cozy, nostalgic, and cheerful with this beautiful collection.

#### Colonial Christmas