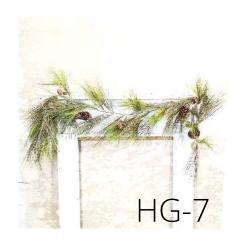

# Holiday Greenery

Just like the iconic Harbour Town Lighthouse, these pieces capture the essence of classic Hilton Head. With an assortment of luscious greens and coastal tones, the Sea Pines pieces include our faux-real pine stems, lambs ear, classic magnolia, red winter berry, cream winter berry, and pine cones. The wreath & down-drop pieces also include our handcrafted plaid bow that really brings home the playful yet refined luxury of our Lowcountry home.

#### Holiday Greenery