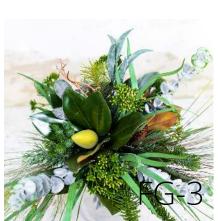

# Faux-Real Evergreen

Fool your holiday guests and loved ones with this stunning collection that seems so fresh and oh-so green! Designed with the outdoor enthusiast and lover of nature in mind, we created this series with a robust assortment of greenery: pine stems, pine needles, pine cones, traditional eucalyptus, and magnolia leaves. It's simple yet glamorous and will take you well into the winter months beyond holiday.

# Faux-Real Evergreen