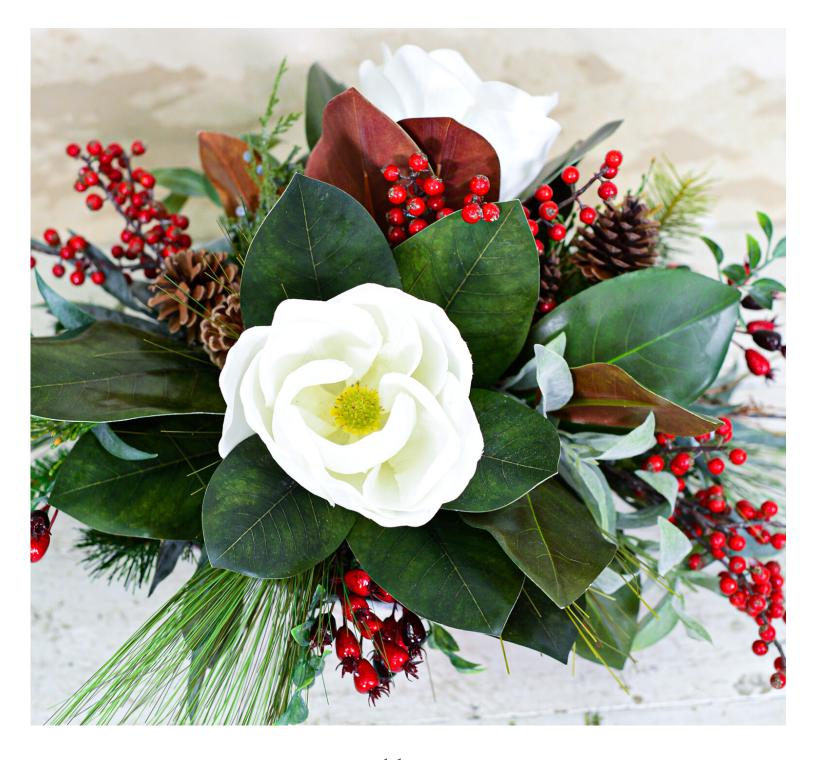

#### Sea Pines Collection

Just like the iconic Harbour Town Lighthouse, these pieces capture the essence of classic Hilton Head. With an assortment of luscious greens and coastal tones, the Sea Pines pieces include our faux-real pine stems, lambs ear, classic magnolia, red winter berry, cream winter berry, and pine cones. The wreath & down-drop pieces also include our handcrafted plaid bow that really brings home the playful yet refined luxury of our Lowcountry home.

#### Sea Pines Collection