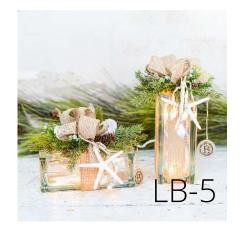

# Cozy Holiday Light Blocks

Just like the iconic Harbour Town Lighthouse, these pieces capture the essence of classic Hilton Head. With an assortment of luscious greens and coastal tones, the Sea Pines pieces include our faux-real pine stems, lambs ear, classic magnolia, red winter berry, cream winter berry, and pine cones. The wreath & down-drop pieces also include our handcrafted plaid bow that really brings home the playful yet refined luxury of our Lowcountry home.

# Cozy Holiday Light Blocks

Spend more time with family & friends with beautiful and easy holiday decor. Let us work our magic that's truly "faux real"!