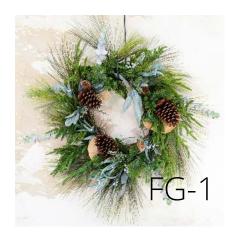

#### Southern Frost

Craving a winter wonderland that's bright and elegant? Our Southern Frost collection brings a touch of frosty magic to your spaces with a dazzling, sparkling pallette. You'll find faux-real pine stems, white winter berries, frosted pine cones, saucer magnolias, seeded eucalyptus, magnolia leaves, frosted lotus pods, and silver dollar eucalyptus. Enjoy a radiant yet cozy elegance in your home with these beautifully crafted pieces.

#### Southern Frost