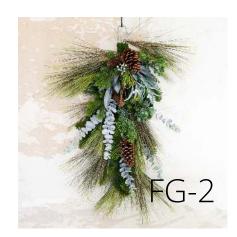

#### Southern Frost

Craving a winter wonderland that's bright and elegant? Our Southern Frost collection brings a touch of frosty magic to your spaces with a dazzling, sparkling pallette. You'll find faux-real pine stems, white winter berries, frosted pine cones, saucer magnolias, seeded eucalyptus, magnolia leaves, frosted lotus pods, and silver dollar eucalyptus. Enjoy a radiant yet cozy elegance in your home with these beautifully crafted pieces.

#### Southern Frost