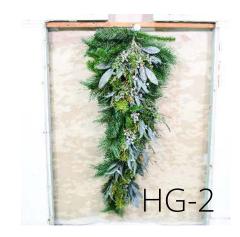

# Holiday Greenery

Just like the iconic Harbour Town Lighthouse, these pieces capture the essence of classic Hilton Head. With an assortment of luscious greens and coastal tones, the Sea Pines pieces include our faux-real pine stems, lambs ear, classic magnolia, red winter berry, cream winter berry, and pine cones. The wreath & down-drop pieces also include our handcrafted plaid bow that really brings home the playful yet refined luxury of our Lowcountry home.

#### Holiday Greenery