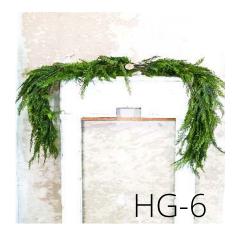

# Holiday Greenery

Just like the iconic Harbour Town Lighthouse, these pieces capture the essence of classic Hilton Head. With an assortment of luscious greens and coastal tones, the Sea Pines pieces include our faux-real pine stems, lambs ear, classic magnolia, red winter berry, cream winter berry, and pine cones. The wreath & down-drop pieces also include our handcrafted plaid bow that really brings home the playful yet refined luxury of our Lowcountry home.

#### Holiday Greenery