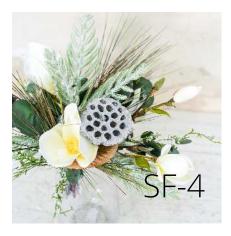

#### Southern Frost

Craving a winter wonderland that's bright and elegant? Our Southern Frost collection brings a touch of frosty magic to your spaces with a dazzling, sparkling pallette. You'll find faux-real pine stems, white winter berries, frosted pine cones, saucer magnolias, seeded eucalyptus, magnolia leaves, frosted lotus pods, and silver dollar eucalyptus. Enjoy a radiant yet cozy elegance in your home with these beautifully crafted pieces.

#### Southern Frost