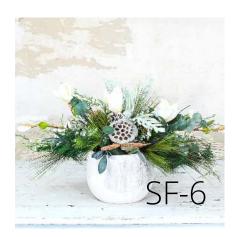

#### Southern Frost

Craving a winter wonderland that's bright and elegant? Our Southern Frost collection brings a touch of frosty magic to your spaces with a dazzling, sparkling pallette. You'll find faux-real pine stems, white winter berries, frosted pine cones, saucer magnolias, seeded eucalyptus, magnolia leaves, frosted lotus pods, and silver dollar eucalyptus. Enjoy a radiant yet cozy elegance in your home with these beautifully crafted pieces.

#### Southern Frost