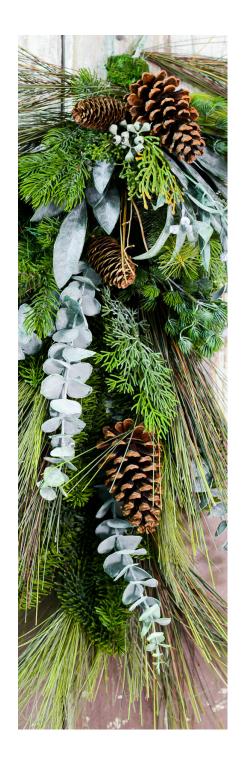

#### Southern Frost

Craving a winter wonderland that's bright and elegant? Our Southern Frost collection brings a touch of frosty magic to your spaces with a dazzling, sparkling pallette. You'll find faux-real pine stems, white winter berries, frosted pine cones, saucer magnolias, seeded eucalyptus, magnolia leaves, frosted lotus pods, and silver dollar eucalyptus. Enjoy a radiant yet cozy elegance in your home with these beautifully crafted pieces.

#### Southern Frost