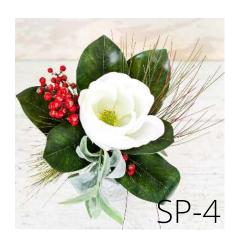

#### Sea Pines Collection

Just like the iconic Harbour Town Lighthouse, these pieces capture the essence of classic Hilton Head. With an assortment of luscious greens and coastal tones, the Sea Pines pieces include our faux-real pine stems, lambs ear, classic magnolia, red winter berry, cream winter berry, and pine cones. The wreath & down-drop pieces also include our handcrafted plaid bow that really brings home the playful yet refined luxury of our Lowcountry home.

#### Sea Pines Collection