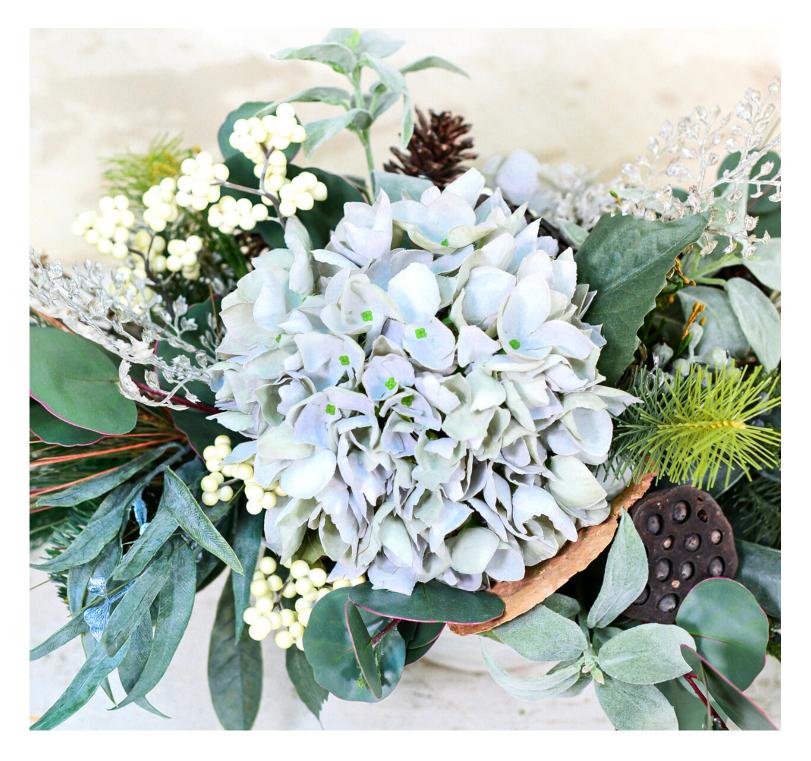

#### Winter Blues

We'll have a blue, blue Christmas that's "faux real" with our Winter Blues collection - but the cold never bothered us anyways. Designed to coordinate perfectly with neutral home decor and inspire a "cool" vibe with your holiday guests, these pieces have our faux-real sea salt blue hydrangea, seeded eucalyptus, frosted pine greens, pine cones, cream winter berries, and lots of coastal tones & textures.

#### Winter Blues