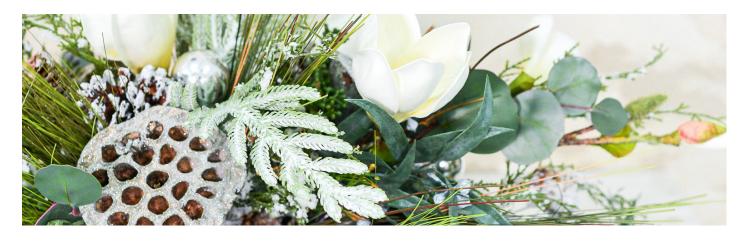

#### Southern Frost

Craving a winter wonderland that's bright and elegant? Our Southern Frost collection brings a touch of frosty magic to your spaces with a dazzling, sparkling pallette. You'll find faux-real pine stems, white winter berries, frosted pine cones, saucer magnolias, seeded eucalyptus, magnolia leaves, frosted lotus pods, and silver dollar eucalyptus. Enjoy a radiant yet cozy elegance in your home with these beautifully crafted pieces.

#### Southern Frost