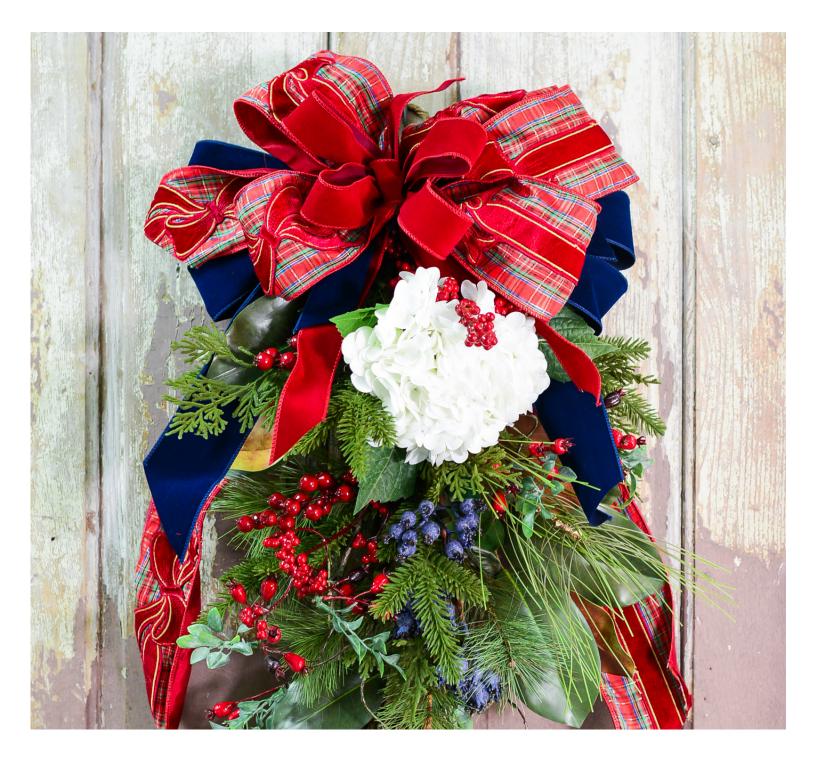

#### Nantucket Collection

With a quintessential red, white, and blue design that channels the essence of the New England coast, the Nantucket Collection is a slice of nostalgic holiday American royalty. It's vibrant yet classic and features a palette of our faux-real favorites: magnolia leaves, white hydrangeas, red winter berries, blueberries, luscious pine stems, and winter greens. Give your guests a holiday greeting that's dapper and charming that will last all winter long.

#### Nantucket Collection