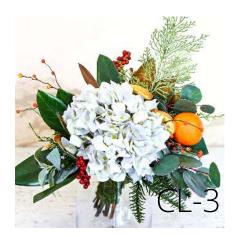

#### Colonial Christmas

Inspired by the nostalgic and charming natural details of early American history, the Colonial Christmas collection is quaint and heartwarming with a bright color palette. It features faux-real pine stems, magnolia leaves, mini red berries, warm orange berries, soft lambs-ear, pine cones, blue hydrangea, and our beautiful faux citrus. Welcome your loved ones home to a space that's cozy, nostalgic, and cheerful with this beautiful collection.

#### Colonial Christmas