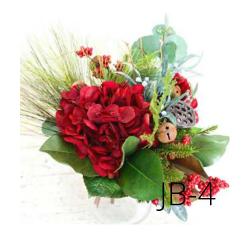

# Jingle Bell Holiday

If there was a collection that made you want to rock around the Christmas tree, this festive collection would certainly be it! Find our beautiful faux red hydrangeas, magnolia leaves, pine stems, pine cones, eucalyptus blend, mixed with luscious greens an touches of rustic jingles bells come together with these cozy yet vibrant pieces. It'll welcome your guests with a simple yet refined "hey y'all - and happy holidays!"

# Jingle Bell Holiday