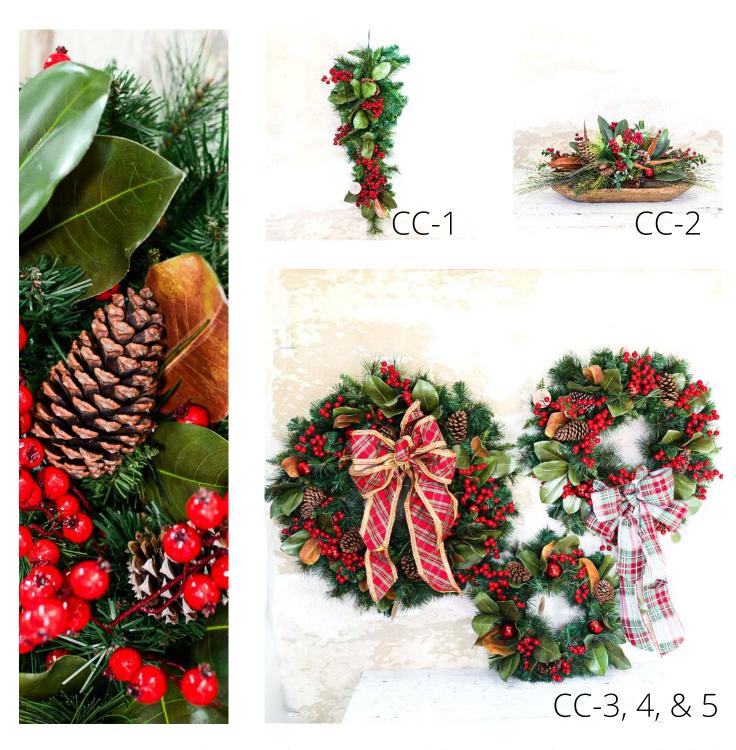

#### Sea Pines Collection

Just like the iconic Harbour Town Lighthouse, these pieces capture the essence of classic Hilton Head. With an assortment of luscious greens and coastal tones, the Sea Pines pieces include our faux-real pine stems, lambs ear, classic magnolia, red winter berry, cream winter berry, and pine cones. The wreath & down-drop pieces also include our handcrafted plaid bow that really brings home the playful yet refined luxury of our Lowcountry home.

#### Sea Pines Collection