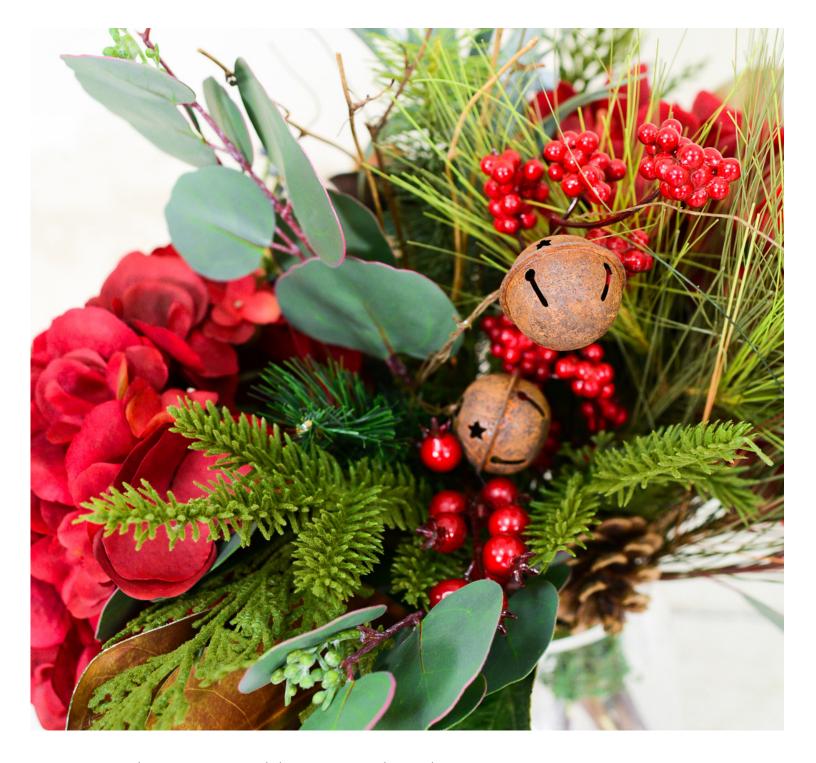

# Jingle Bell Holiday

If there was a collection that made you want to rock around the Christmas tree, this festive collection would certainly be it! Find our beautiful faux red hydrangeas, magnolia leaves, pine stems, pine cones, eucalyptus blend, mixed with luscious greens an touches of rustic jingles bells come together with these cozy yet vibrant pieces. It'll welcome your guests with a simple yet refined "hey y'all - and happy holidays!"

# Jingle Bell Holiday