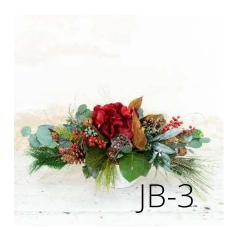

# Jingle Bell Holiday

If there was a collection that made you want to rock around the Christmas tree, this festive collection would certainly be it! Find our beautiful faux red hydrangeas, magnolia leaves, pine stems, pine cones, eucalyptus blend, mixed with luscious greens an touches of rustic jingles bells come together with these cozy yet vibrant pieces. It'll welcome your guests with a simple yet refined "hey y'all - and happy holidays!"

# Jingle Bell Holiday