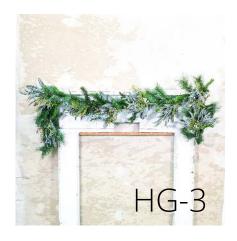

# Holiday Greenery

Just like the iconic Harbour Town Lighthouse, these pieces capture the essence of classic Hilton Head. With an assortment of luscious greens and coastal tones, the Sea Pines pieces include our faux-real pine stems, lambs ear, classic magnolia, red winter berry, cream winter berry, and pine cones. The wreath & down-drop pieces also include our handcrafted plaid bow that really brings home the playful yet refined luxury of our Lowcountry home.

#### Holiday Greenery