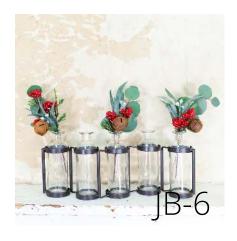

# Jingle Bell Holiday

If there was a collection that made you want to rock around the Christmas tree, this festive collection would certainly be it! Find our beautiful faux red hydrangeas, magnolia leaves, pine stems, pine cones, eucalyptus blend, mixed with luscious greens an touches of rustic jingles bells come together with these cozy yet vibrant pieces. It'll welcome your guests with a simple yet refined "hey y'all - and happy holidays!"

# Jingle Bell Holiday