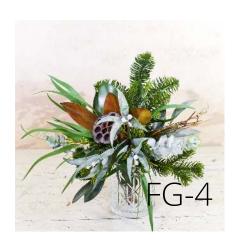

#### Southern Frost

Craving a winter wonderland that's bright and elegant? Our Southern Frost collection brings a touch of frosty magic to your spaces with a dazzling, sparkling pallette. You'll find faux-real pine stems, white winter berries, frosted pine cones, saucer magnolias, seeded eucalyptus, magnolia leaves, frosted lotus pods, and silver dollar eucalyptus. Enjoy a radiant yet cozy elegance in your home with these beautifully crafted pieces.

#### Southern Frost