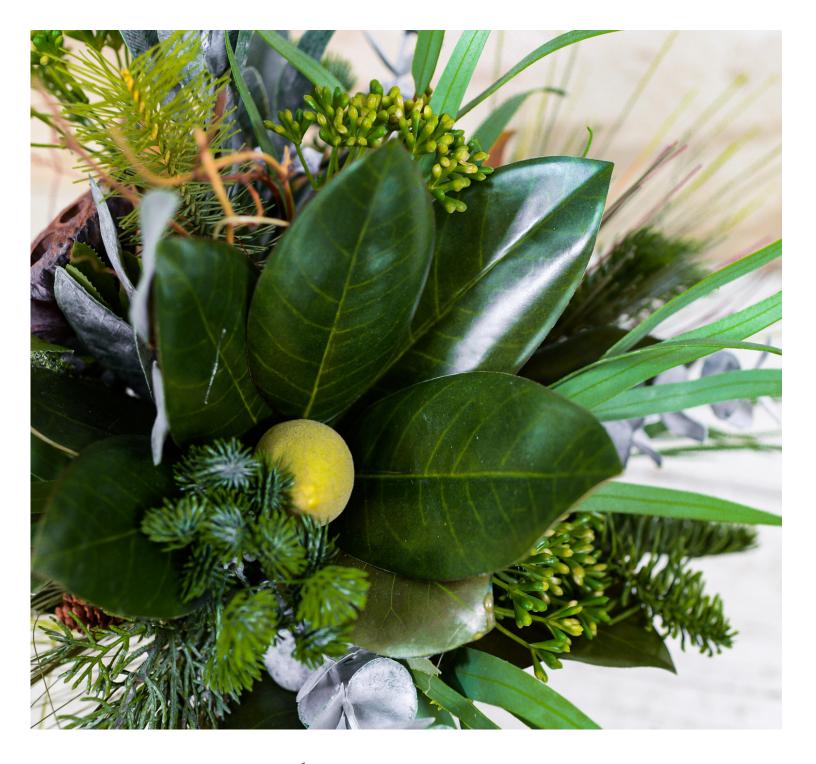

#### Winter Blues

We'll have a blue, blue Christmas that's "faux real" with our Winter Blues collection - but the cold never bothered us anyways. Designed to coordinate perfectly with neutral home decor and inspire a "cool" vibe with your holiday guests, these pieces have our faux-real sea salt blue hydrangea, seeded eucalyptus, frosted pine greens, pine cones, cream winter berries, and lots of coastal tones & textures.

#### Winter Blues