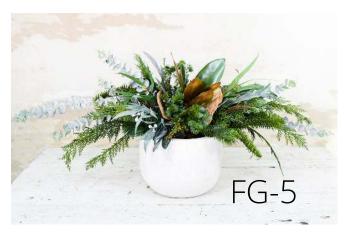

# Faux-Real Evergreen

Fool your holiday guests and loved ones with this stunning collection that seems so fresh and oh-so green! Designed with the outdoor enthusiast and lover of nature in mind, we created this series with a robust assortment of greenery: pine stems, pine needles, pine cones, traditional eucalyptus, and magnolia leaves. It's simple yet glamorous and will take you well into the winter months beyond holiday.

# Faux-Real Evergreen