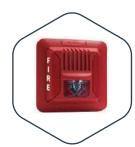

### **Notification Appliances**

Outdoor Siren / Flasher

Indoor Siren

Indoor Siren
/ Flasher

### **Initiating Devices**

Smoke Detector

Manual Pull Stations (Indoor/ Outdoor)

**Heat Detector** 

**Beam Detector** 

**Annunciators** 

Graphic and Repeater Annunciator