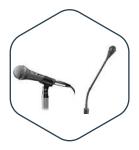

# **Microphones**

#### **Microphones and Audio Sources**

With the unidirectional microphone, Bosch provides impressive audio performance at an economical price. It is based on a dynamic transducer element that is designed for high speech intelligibility. Its rugged enclosure is both stylish and easy to use in a wide range of public and sound reinforcement applications. The wireless microphone receiver is part of the Bosch wireless microphone system. This system is designed for public address in churches, restaurants, conference centers, hotels, shops and many other applications.

#### **Products**

**Wired Microphones** 

Wireless Microphones Reciever

Handheld Wireless Microphones

Belt-Pack Wirless Microphones

Accessories

Volume Controllers

Audio Source