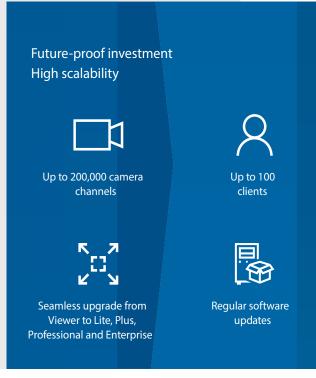

#### Your path to superior video management

BVMS is a unique IP video security solution that provides seamless management of digital video, audio and data across any IP network.

The different editions of BVMS – Viewer, Lite, Plus, Professional and Enterprise – offer you full scalability, so you can expand your video surveillance system according to your needs and manage up to 200,000 cameras.