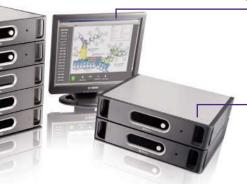

### **Nurse Call**

#### **Nurse Call**

#### Multi-disciplined. Life-critical communication.

Fundamentally, nurse call is about supporting patient care and helping to deliver good outcomes. Ultima<sup>TM</sup> is a helping hand in achieving this - whilst offering so much more.lt delivers multi-disciplined, ward and site-wide life-critical communication. Meeting the challenges of today's busy acute environment, with an eye on the requirements of tomorrow

### **Products**

Staff Station

**Bed Head Unit** 

Over Door Lamp

**Staff Presence Unit** 

Emergancy/ Reset Unit

Pull Cord

Blue Code

Centralized Data Station