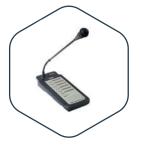

#### **Products**

Mixer Amplifier 60W/120W

All in One Mixer Amplifier

All-in-One Wall Panel

6 Zone Call Station

#### **Applications**

Residential

Retail

Restaurant

School

Offices

- ► Six-zone paging system
- ► Built-in AM/FM tuner with presets
- ► MP3 player for USB device and SD card
- ➤ Optional Call Station and Wall Panel with local audio source and remote control