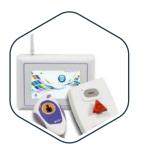

### **Nurse Call**

#### **Nurse Call**

#### Multi-disciplined. Life-critical communication.

Fundamentally, nurse call is about supporting patient care and helping to deliver good outcomes. Ultima<sup>TM</sup> is a helping hand in achieving this - whilst offering so much more.lt delivers multi-disciplined, ward and site-wide life-critical communication. Meeting the challenges of today's busy acute environment, with an eye on the requirements of tomorrow

### **Products**

Staff Station

**Bed Head Unit** 

Over Door Lamp

**Staff Presence Unit** 

Emergancy/ Reset Unit

Pull Cord

Blue Code

Centralized Data Station