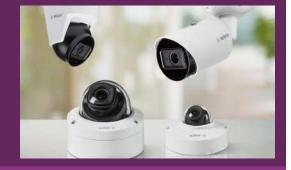

# **Video Systems**

# **Video Systems**

Bosch offers a wide range of video security cameras, recording solutions and software to deliver intelligent solutions that deliver smart data that helps to improve safety, increase efficiency and reduce costs.

#### IP 3000i cameras

IP 3000i security solutions offer all the core advantages you would expect from Bosch. They're built for high-quality, 24/7 performance with a range of reliable surveillance features, and they're designed for easy installation.

# IP 4000i, 5000i and 6000(i) cameras

We've taken the next step in video security with cameras that incorporate built-in machine learning capabilities...

#### **AUTODOME IP cameras**

Like other Bosch network cameras, the AUTODOME IP moving cameras offer improved levels of security by delivering control, precision and detail whenever needed. Complemented with video analytics as standard designed to take data usage to a whole new level.