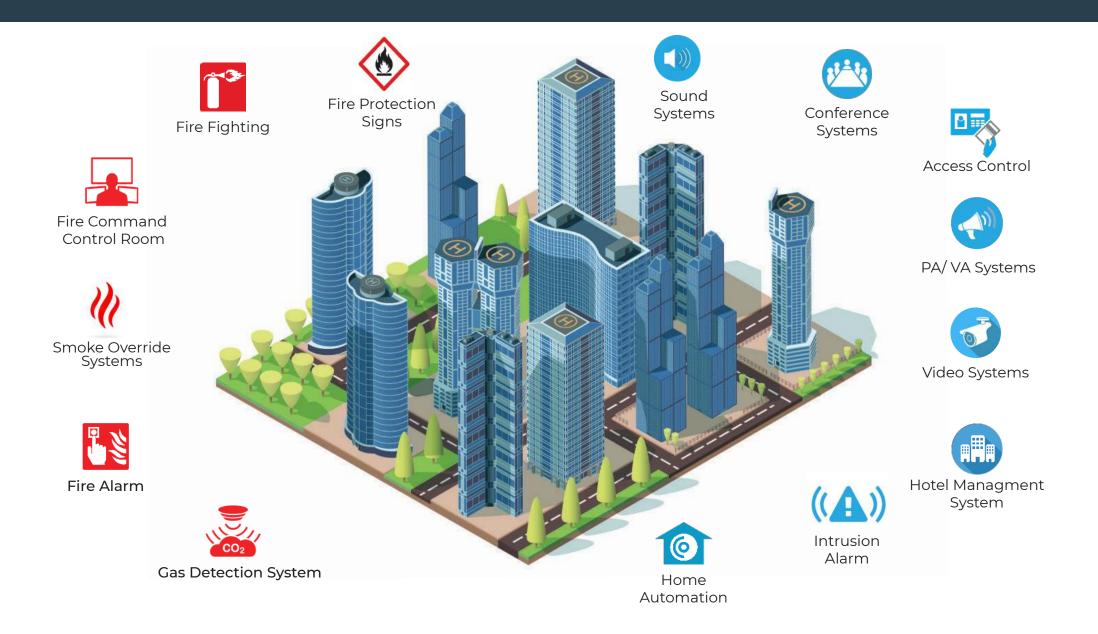

# **Providing Life Safety and Security Systems**

## **ABOUT US**

Kwarizmi Engineering Systems & Controls provides leading safety equipment and security systems tailored with superior technical support, consultation and design to ensure our customer's ultimate satisfaction and peace of mind.

Our security solutions combine surveillance technologies and best-in-breed security. Through our expertise in service and support we guarantee our clients to always meet their unique demands. Our involvement in the project is vast and includes the design of systems, location of equipment and their environmental and aesthetic impact, all to comply with the project's requirements and specs.