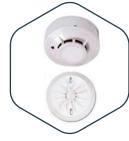

### **Initiating Devices**

Smoke Detector

Manual Pull Stations (Indoor/ Outdoor)

**Heat Detector** 

**Beam Detector** 

**Annunciators** 

Graphic and Repeater Annunciator