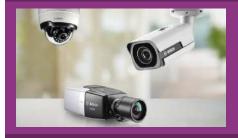

# **Video Systems**

# **Video Systems**

Bosch offers a wide range of video security cameras, recording solutions and software to deliver intelligent solutions that deliver smart data that helps to improve safety, increase efficiency and reduce costs.

#### **AUTODOME IP cameras**

Like other Bosch network cameras, the AUTODOME IP moving cameras offer improved levels of security by delivering control, precision and detail whenever needed. Complemented with video analytics as standard designed to take data usage to a whole new level.