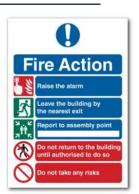

established line of flammable and toxic gas detectors for industrial application. According to the gas to be detected, SMART3G may employ Pellistor, Infrared and electrochemical cells. The whole range is ATEX certified for EHSR and Performance and SIL2HW approved.





### **Fire Warning Signs**

Our fire safety signs and fire signs are vital to help provide fire prevention to your staff and visitors, and provide clear guidance so they know what to do in the event of an emergency. Our range of signs are designed to meet current fire safety regulations. It's essential that you adhere to the fire safety signs in your workplace and any other public space: they are there for your safety and ignoring them could have serious consequences.

### **Exit Signs**









### **Fire Action Signs**



### **Assembly Points**





### **Warning Signs**



AHEAD









### Disabled evacuation signs







### **Evacuation Plan**









### **FIRE** Safety Training



#### **Fire Safety Training**

Within any commercial setting, it's a legal requirement for certain members of staff to be trained in fire safety procedures – becoming your environment's designated fire wardens as a result. The person trained should have a clear understanding of the overall duties and responsibilities they have as a fire warden. This will include: what action they should take on the discovery of a fire, know the difference between different fire classes, which extinguisher to use for which fire and what the evacuation procedure is.

#### People with disabilities

The Disability Equality Duty highlights t