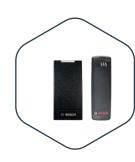

#### **Microphones and Audio Sources**

With the unidirectional microphone, Bosch provides impressive audio performance at an economical price. It is based on a dynamic transducer element that is designed for high speech intelligibility. Its rugged enclosure is both stylish and easy to use in a wide range of public and sound reinforcement applications. The wireless microphone receiver is part of the Bosch wireless microphone system. This system is designed for public address in churches, restaurants, conference centers, hotels, shops and many other applications.

#### **Products**

**Wired Microphones** 

Wireless Microphones Reciever

Handheld Wireless Microphones

Belt-Pack Wirless Microphones

Accessories

Volume Controllers

Audio Source