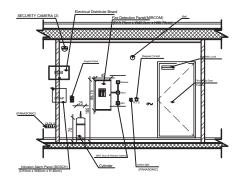

### **Fire Command Center (Control Room)**

Fire command centers are communication centers where dedicated manual and automatic facilities are located for the origination, control and transmission of information and instruction pertaining to a fire emergency to the occupants (including fire department personnel) of the building.

#### What we provide

- 1- Design and Build
- 2- Integrating all facility's safety and security systems together
- 3- Provide the following systems that are required to secure the room and its operation:

Fire alarm

Intrusion Alarm

Fire Fighting

CCTV surveillance

Fm200

**Access Control** 

Fire Rated Doors

Video Walls and Screens

Fire Rated Ceiling

**Data Cabinets** 

**Elevator Control** 

**Emergancy Voice Alarm** 

**Annunciators** 

**Two-way Communication** System