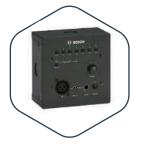

## **Public Address**

#### **PLENA Public Address Easy Line**

#### All about versatility, reliability, and ease of use

PLENA Public Address Easy Line is an intellligent plug-and-play solution for quality music and outstanding speech intelligibility thanks to one-zone or two-zone options. The system can be tailored to any small-to-midsized location depending on sound system requirements and voice announcement capabilities. Easy expandability with low-overhead cost guarantees that the system will be used for years to come.

#### **Products**

Mixer Amplifier 60W/120W

All in One Mixer Amplifier

All-in-One Wall Panel

6 Zone Call Station

#### **Applications**

Residential

Retail

Restaurant

School

Offices

- ► Six-zone paging system
- ► Built-in AM/FM tuner with presets
- ► MP3 player for USB device and SD card
- ➤ Optional Call Station and Wall Panel with local audio source and remote control