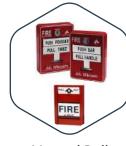

### **Initiating Devices**

Smoke Detector

Manual Pull Stations (Indoor/ Outdoor)

**Heat Detector** 

**Beam Detector** 

**Annunciators** 

Graphic and Repeater Annunciator