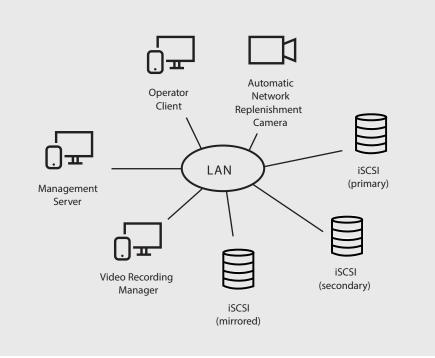

### (Video Management System)

BVMS is a modular and resilient security system that aggregates and delivers consolidated data to security operators in a way that helps them make informed decisions – so they can trigger the right actions and deploy a swift response to improve security and safety.

In addition, it ensures that data is available and secured at all times. Thanks to its scalability, BVMS grows with the user's needs. From BVMS Viewer to Lite, Plus, Professional or Enterprise, it can easily be upgraded while keeping the same look and feel so that no further operator training is required

#### **Features**

**Maximize resilience** - keep operations up and running even when both, Management and Recording Servers fail.

**Scalability** - guarantee scalable solutions for any size system.

**Bosch video at its best** - support Bosch cameras better than any other management software.

**Integration** - integrate third-party cameras, storage and further systems into BVMS.

**IT environments and data security** - profit from full IT compatibility from installation to configuration in a secure way.