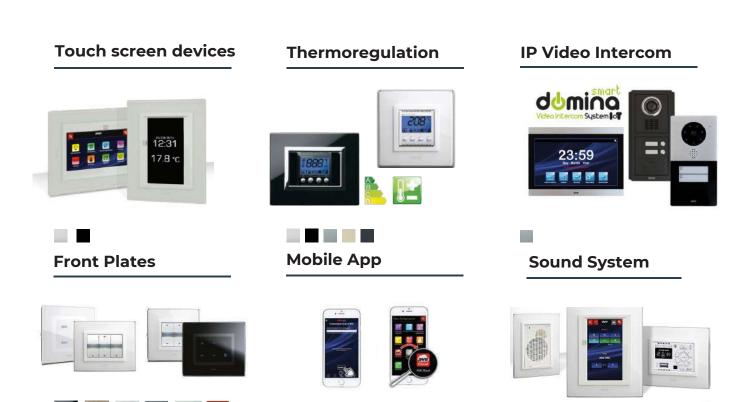

### **Home Automation**

#### **Home Automation**

DOMINAplus is the best system to control homes: intuitive and easy to install, programme, and use, it can be expanded and modified at any time. DOMINAplus is always available to the user through an elegant touch screen display: a dedicated app allows you to interact with the home automation system even when you are out. The home you have always dreamed of has now come true. The AVE home automation range includes devices with Avebus or KNX communication protocols.

### **Thermoregulation**

### **Customised RMS Plates**

### **Touch Keypad**

### **AVE Touch Keypads**

It only takes one touch to understand that everything else has been left behind, forgotten, old-fashioned. Ave Touch is the unbelievable glass range with touch control that turns the electric installation into a furnishing element. It can be installed in standard flush-mounted boxes or in special wall-lined boxes and is available in version with normal electrical wiring or for home automation