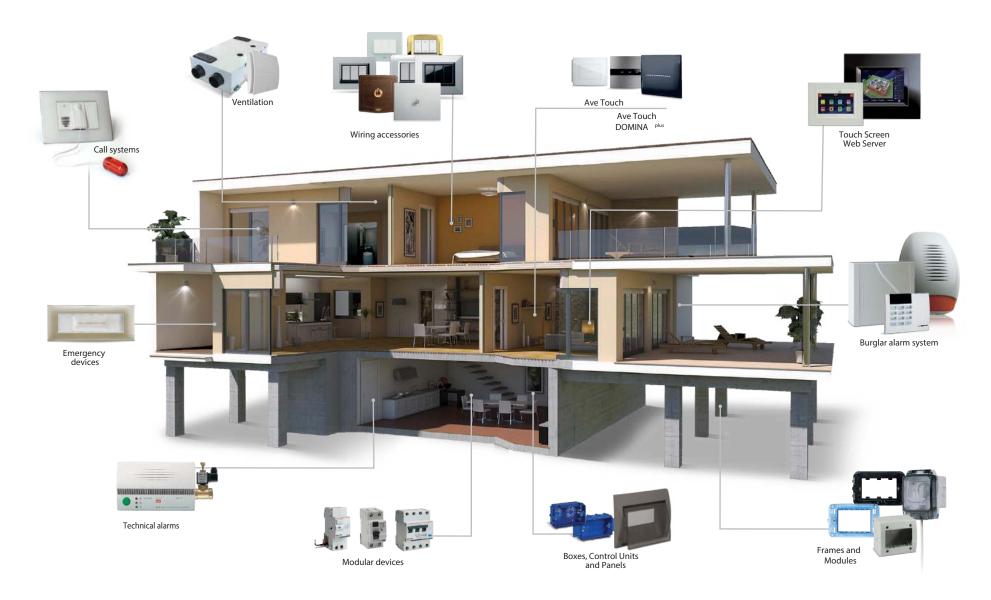

#### **Home Automation**

DOMINAplus is the best system to control homes: intuitive and easy to install, programme, and use, it can be expanded and modified at any time. DOMINAplus is always available to the user through an elegant touch screen display: a dedicated app allows you to interact with the home automation system even when you are out. The home you have always dreamed of has now come true. The AVE home automation range includes devices with Avebus or KNX communication protocols.

## Ave Products Hotel Facilities

FIRE PROTECTION

Driven by quality.

https://www.kh-controls.com/