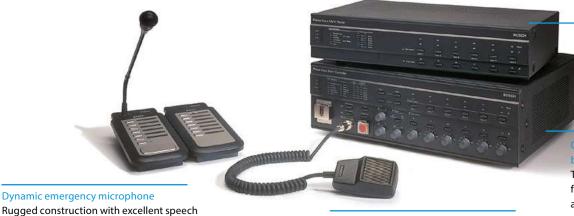

#### PLENA VAS - Public Adress & Voice Alarm System

The PLENA Public Address and Voice Alarm System is designed to be an easy-to-use announcement and emergency sound solution. The system features a standalone and plug-and-play concept ideal for entry applications. The system can also include a specially designed fireman's panel.

Router

Expands the system by six zones

Controller with or without built-in amplifier

The heart of the PLENA VAS with full supervision of up to 120 zones and eight call stations

### Applications

reproduction for close-talking applications

Dynamic emergency microphone

Rugged construction with excellent speech

reproduction for close-talking applications

Hospitals

Malls

Commercial Buildings