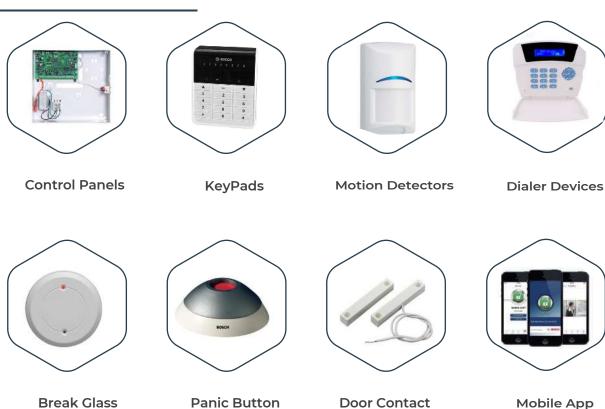

# **Intrusion Alarm Systems**

**BOSCH** 

Security you can trust. Detection you can depend on.

Our control panels are modern Internet appliances designed to easily integrate with access control, fire, home and building automation, IP video, and more. Your will get complete peace of mind with only one system to learn, use and maintain. Plus, a single system lowers installation and maintenance costs, while enabling more robust security by intelligently linking each security and life safety domain.

#### **Products**