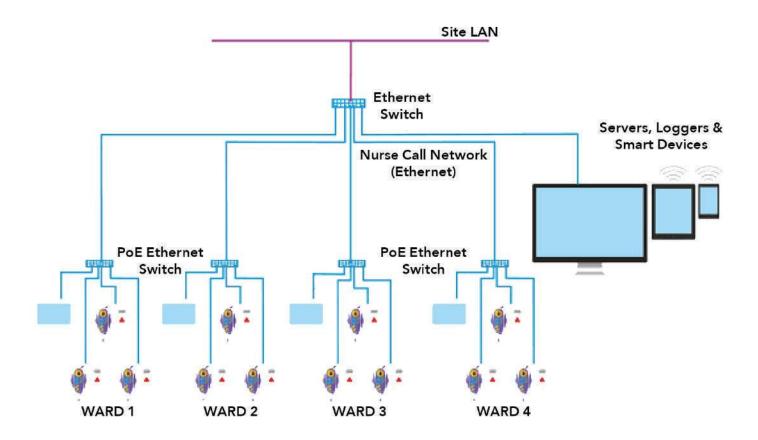

### **Nurse Call**

#### **Nurse Call**

#### Multi-disciplined. Life-critical communication.

Fundamentally, nurse call is about supporting patient care and helping to deliver good outcomes. Ultima<sup>TM</sup> is a helping hand in achieving this - whilst offering so much more.lt delivers multi-disciplined, ward and site-wide life-critical communication. Meeting the challenges of today's busy acute environment, with an eye on the requirements of tomorrow

### **Products**

Staff Station

**Bed Head Unit** 

Over Door Lamp

**Staff Presence Unit** 

Emergancy/ Reset Unit

Pull Cord

Blue Code

Centralized Data Station

### Multi-disciplined. Life-critical communication.

Ultima™ systems can work standalone, but they also share a common platform with Aspire SmartSync® and Codemlon™ systems, which is also shared with our extensive range of advanced safety, well-being and task management solutions.