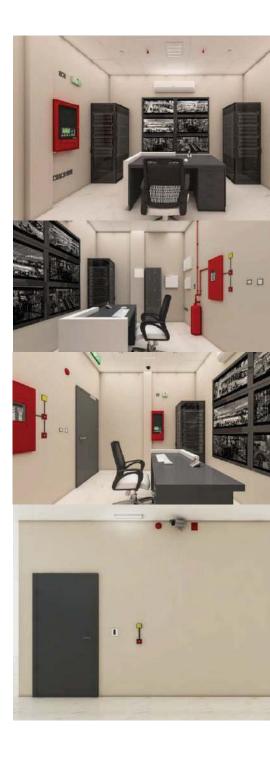

### **Fire Command Center (Control Room)**

Fire command centers are communication centers where dedicated manual and automatic facilities are located for the origination, control and transmission of information and instruction pertaining to a fire emergency to the occupants (including fire department personnel) of the building.

#### What we provide

- 1- Design and Build
- 2- Integrating all facility's safety and security systems together
- 3- Provide the following systems that are required to secure the room and its operation:

Fire alarm

Intrusion Alarm

Fire Fighting

CCTV surveillance

Fm200

**Access Control** 

Fire Rated Doors

Video Walls and Screens

Fire Rated Ceiling

**Data Cabinets** 

**Elevator Control** 

**Emergancy Voice Alarm** 

**Annunciators** 

**Two-way Communication** System