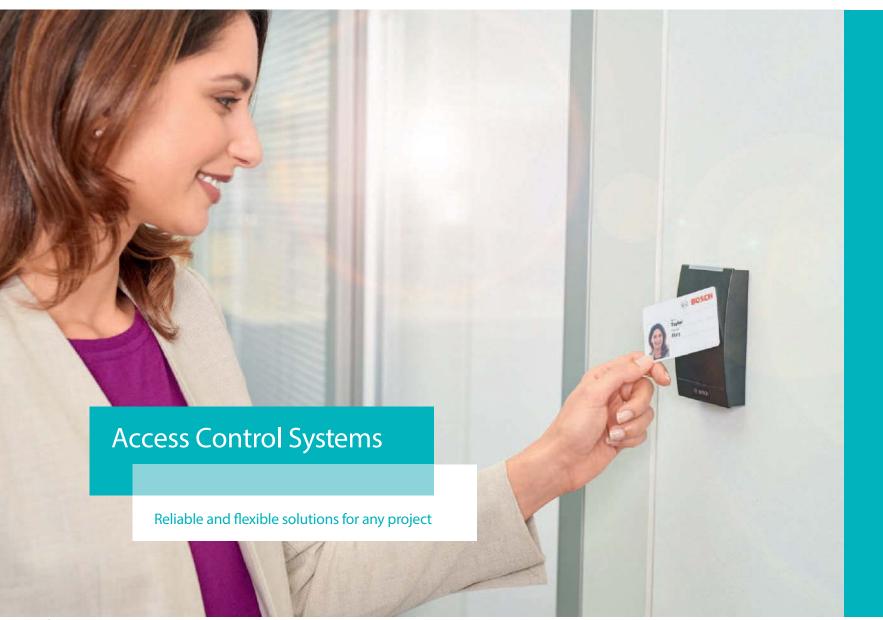

# **Access Control System**

#### Maximize openness, availability and scalability

The Bosch access control components offer you a perfectly flexible system for medium to large sized projects. Thanks to the scalability of the hardware components – Access Modular Controllers, readers and credentials – the system grows according to your security needs. Start out with Access Professional Edition (APE) software for medium sized projects and switch later to BIS Access Engine (ACE) when your security requirements grow, the hardware stays the same.