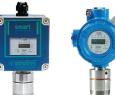

### **Gas Detection System**

The ongoing commitment to total reliability led Sensitron to be the pioneer – first Company in the market – to develop the innovative Hybrid technology for gas detection. This consists of a sensor with double technology which assures a precise and accurate gas detection in particularly harsh environments.

#### **INDUSTRIAL LINE**

A well known and established line of flammable and toxic gas detectors for industrial application. According to the gas to be detected, SMART3G may employ Pellistor, Infrared and electrochemical cells. The whole range is ATEX certified for EHSR and Performance and SIL2HW approved.