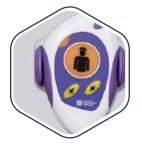

### **Nurse Call**

### Multi-disciplined. Life-critical communication.

Ultima™ systems can work standalone, but they also share a common platform with Aspire SmartSync® and Codemlon™ systems, which is also shared with our extensive range of advanced safety, well-being and task management solutions.