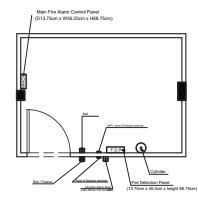

### **Fire Command Center (Control Room)**

Fire command centers are communication centers where dedicated manual and automatic facilities are located for the origination, control and transmission of information and instruction pertaining to a fire emergency to the occupants (including fire department personnel) of the building.

#### What we provide

- 1- Design and Build
- 2- Integrating all facility's safety and security systems together
- 3- Provide the following systems that are required to secure the room and its operation:

Fire alarm

Intrusion Alarm

Fire Fighting

CCTV surveillance

Fm200

**Access Control** 

Fire Rated Doors

Video Walls and Screens

Fire Rated Ceiling

**Data Cabinets** 

**Elevator Control** 

**Emergancy Voice Alarm** 

**Annunciators** 

**Two-way Communication** System

### **Prepare Design Drawings**

When preparing the drawings our skilled team ensures that the proposed design is per code, international standards and standards of the local authorities.