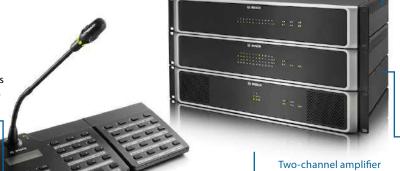

#### PRAESENSA Public Address and Voice Alarm System

#### IP-connected and fully-featured

PRAESENSA sets a new industry benchmark for mid-to-large applications. It is an advanced and extremely cost-efficient IP-connected system, using a smart-power concept and integrated redundancies, making it perfect for both centralized and decentralized topologies.

#### Controller Desktop call station Four-channel amplifier With built-in two-port Gigabit Ethernet Full control of PRAESENSA devices and audio routing with built-in switch and graphical user interface Eight-channel amplifier five-port Gigabit Ethernet switch offering clear user guidance and feedback 600 W amplifier with flexible power partitioning across four output channels, built-in two-port Gigabit Ethernet switch and built-in redundancy