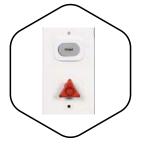

### **Nurse Call**

#### **Nurse Call**

#### Multi-disciplined. Life-critical communication.

Fundamentally, nurse call is about supporting patient care and helping to deliver good outcomes. Ultima<sup>TM</sup> is a helping hand in achieving this - whilst offering so much more.lt delivers multi-disciplined, ward and site-wide life-critical communication. Meeting the challenges of today's busy acute environment, with an eye on the requirements of tomorrow

### **Products**

Staff Station

**Bed Head Unit** 

Over Door Lamp

**Staff Presence Unit** 

Emergancy/ Reset Unit

Pull Cord

Blue Code