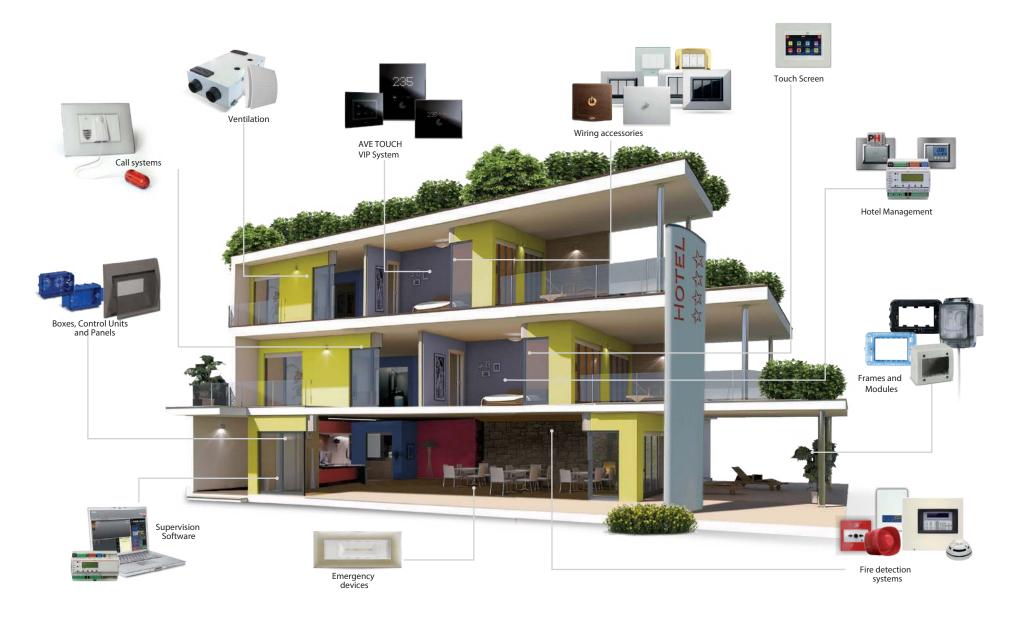

### **Hotel Management**

### **Domina Hotel System**

The Domina Hotel system from AVE adapts easily to all needs in terms of costs and performance. Owners and managers of small hotels can find a simple economical system which adapts well to an environment in which there are no sophisticated requirements. On a larger scale the system can meet increasing needs up to the total network monitoring of rooms and all types of areas even in large hotels.