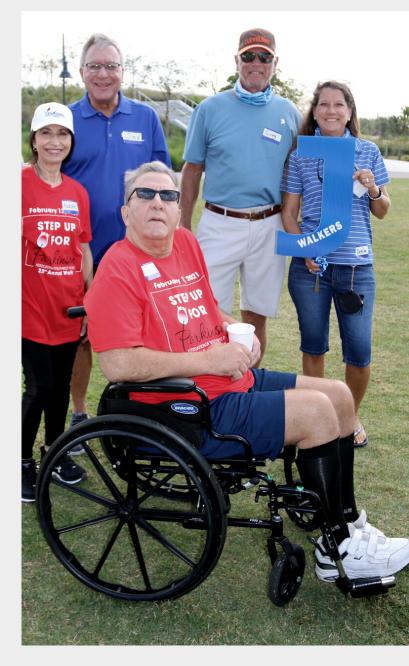

STEP UP FOR PARKINSON'S - WALK

Saturday, February 12, 2022

**Baker Park, Naples** 

General Admission: \$25

Capacity 500+.

Our 2021 COVID-impacted event hosted 350 and Expo area with two dozen sponsors. Summary – Since 2000, this event has gathered families impacted by PD together with area life and wellness providers to showcase the value of exercise to staying PD.