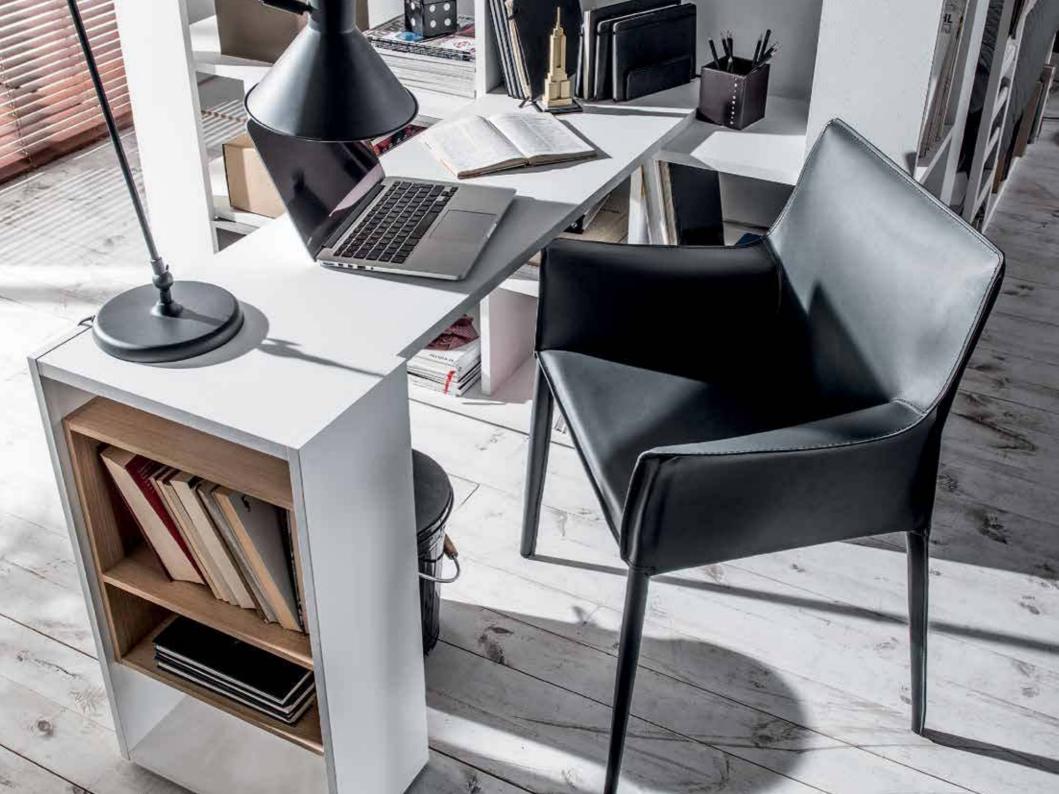

#### A living room or a bedroom with a place to work.

A dressing table is a universal piece of furniture, which can also function as a workspace at home. It can be supported by either a low chest of drawers or a two-sided bookcase. A mirror and a holder perfectly complement the dressing table.

The 4 You collection contains a desk as well, with functional containers. The cover is a unique organiser, and turned upside down, it expands the desktop.