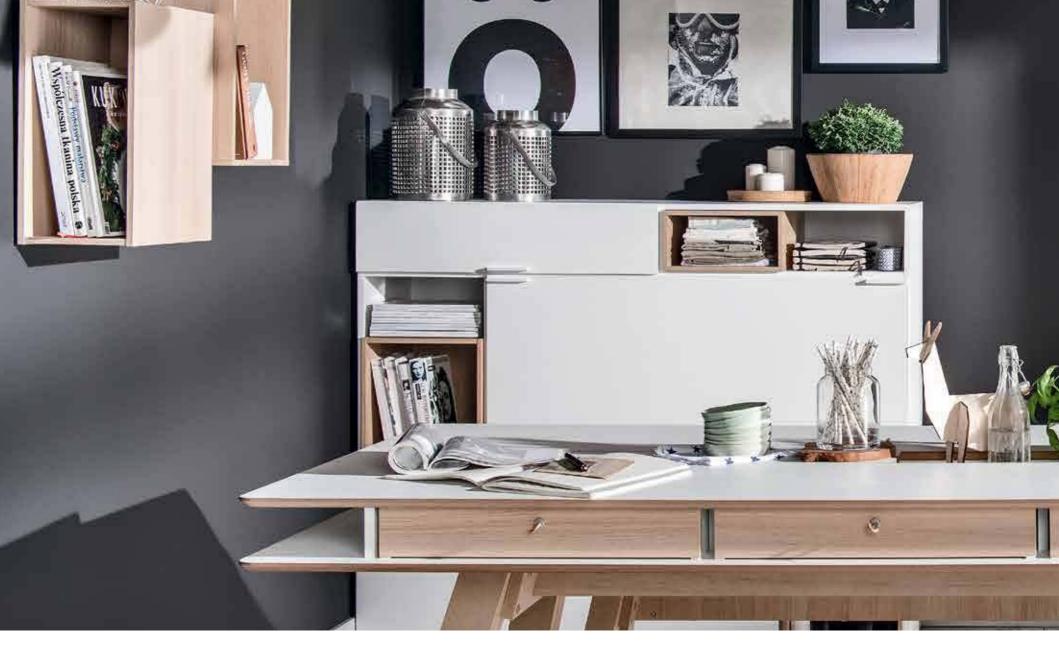

The 4 You collection contains a desk as well, with functional containers. The cover is a unique organiser, and turned upside down, it expands the desktop.

#### Nothing will be the same ever.

Full freedom of choice.

Multipurpose boxes can be used as a part of the furniture, serving as storage for accessories, documents or jewellery. The same boxes may form an individual piece of furniture, if stacked and locked using special clamps. The way you need it.

## Storage can be creative. Personalize your furniture by adding boxes.

Create your furniture using boxes of two sizes and available in three colors: oak, grey or marine.