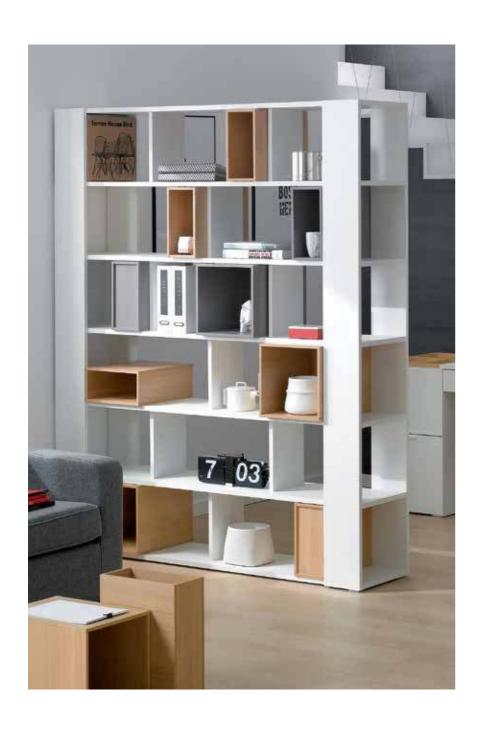

### Capacity in size XXL

In our wardrobe none centimeter will not be wasted. To even enlarge its capacity you can add a side bookcase.

Narrow glass cabinet w40/d42/h206 cm

Doublesided bookcase w168/d40,5/h206 cm

Wide bookcase w92/d40,5/h206 cm

Low side wall bookcase w42/d22/h118,5 cm

Cupboard w145/d42/h118,5 cm

Sideboard w99,5/d42/h118,5 cm