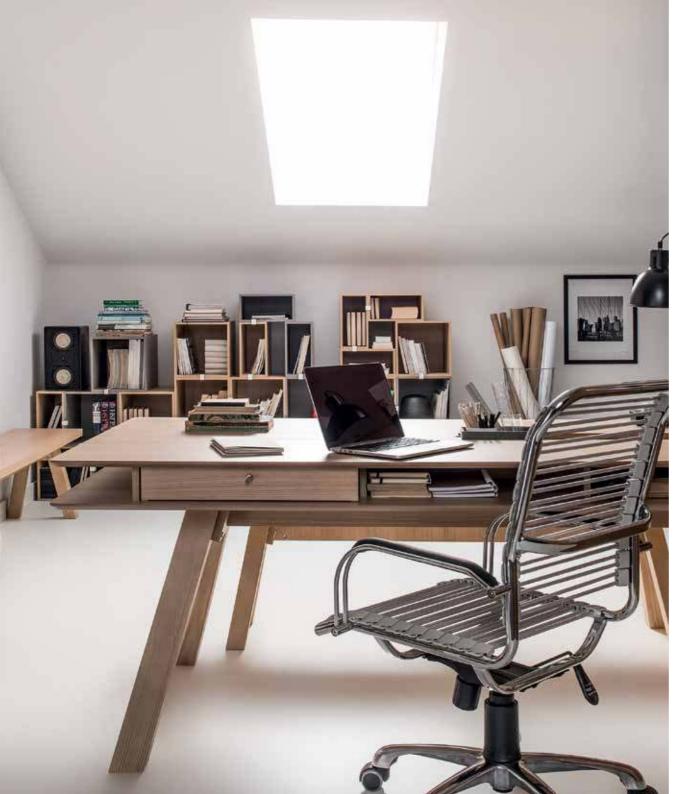

#### A living room or a bedroom with a place to work.

A dressing table is a universal piece of furniture, which can also function as a workspace at home. It can be supported by either a low chest of drawers or a two-sided bookcase. A mirror and a holder perfectly complement the dressing table.

The 4 You collection contains a desk as well, with functional containers. The cover is a unique organiser, and turned upside down, it expands the desktop.