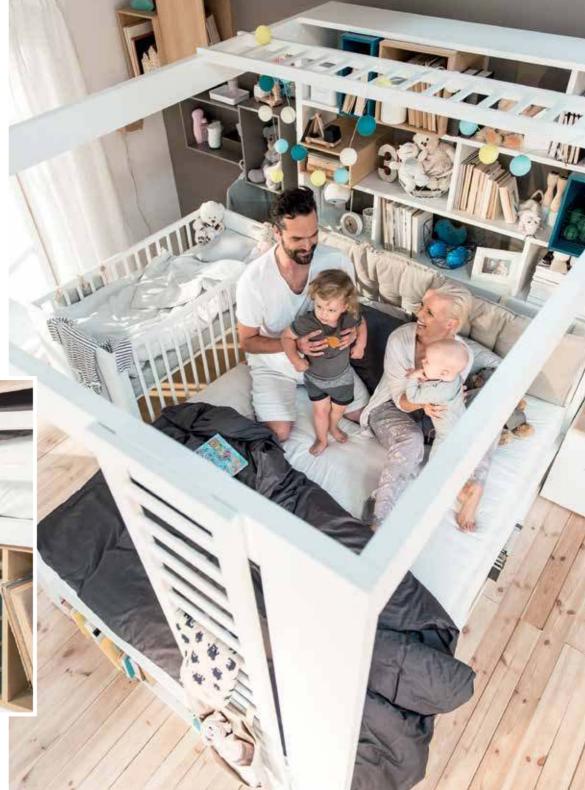

#### Family command center in a bedroom.

You don't need additional furniture to store your bedding – use the compartment behind the headboard.

Take advantage the convenience of connecting the parent's bed with a baby crib.