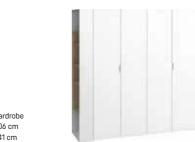

### Capacity in size XXL

In our wardrobe none centimeter will not be wasted. To even enlarge its capacity you can add a side bookcase.

#### It's more than wardrobe...

The wardrobe folding doors ensure full access to everything you store there and facilitates both organizing and sorting clothes. Additionally, you can equip your wardrobe with a variety of functional accessories.

A pull-out hanger and drawers make taking clothing out of the wardrobe even easier, and the folding doors facilitate opening and save space in a room.