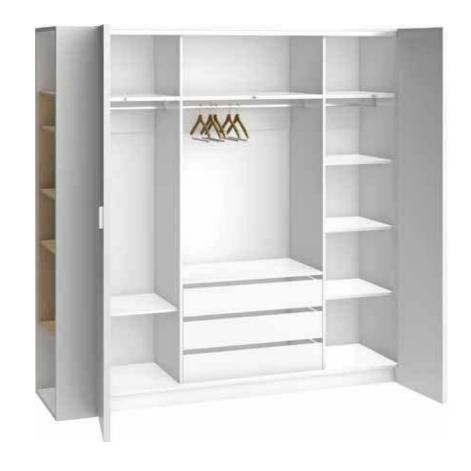

### Capacity in size XXL

In our wardrobe none centimeter will not be wasted. To even enlarge its capacity you can add a side bookcase.

#### It's more than wardrobe...

The wardrobe folding doors ensure full access to everything you store there and facilitates both organizing and sorting clothes. Additionally, you can equip your wardrobe with a variety of functional accessories.

A pull-out hanger and drawers make taking clothing out of the wardrobe even easier, and the folding doors facilitate opening and save space in a room.