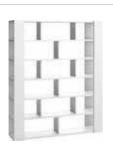

Narrow glass cabinet w40/d42/h206 cm

Doublesided bookcase w168/d40,5/h206 cm

Wide bookcase w92/d40,5/h206 cm

Low side wall bookcase w42/d22/h118,5 cm

Cupboard w145/d42/h118,5 cm

Sideboard w99,5/d42/h118,5 cm