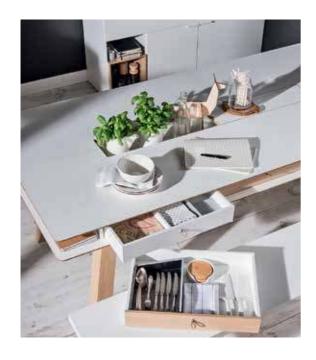

#### Makes you want to remain seated.

This table supports your passions! A specially designed recess in the table's center and six drawers located between a double table top, make it easy to store and organize.

### A new table tailored to the dynamics of life at home.

Three table sizes.

In the central part of a table, there is a recess for herbs, tea lights or flowers.

Two-sided drawers give a choice of fronts' colors (white and oak).