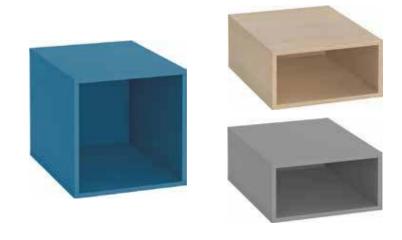

#### Nothing will be the same ever.

Full freedom of choice.

Multipurpose boxes can be used as a part of the furniture, serving as storage for accessories, documents or jewellery. The same boxes may form an individual piece of furniture, if stacked and locked using special clamps. The way you need it.

## Storage can be creative. Personalize your furniture by adding boxes.

Create your furniture using boxes of two sizes and available in three colors: oak, grey or marine.