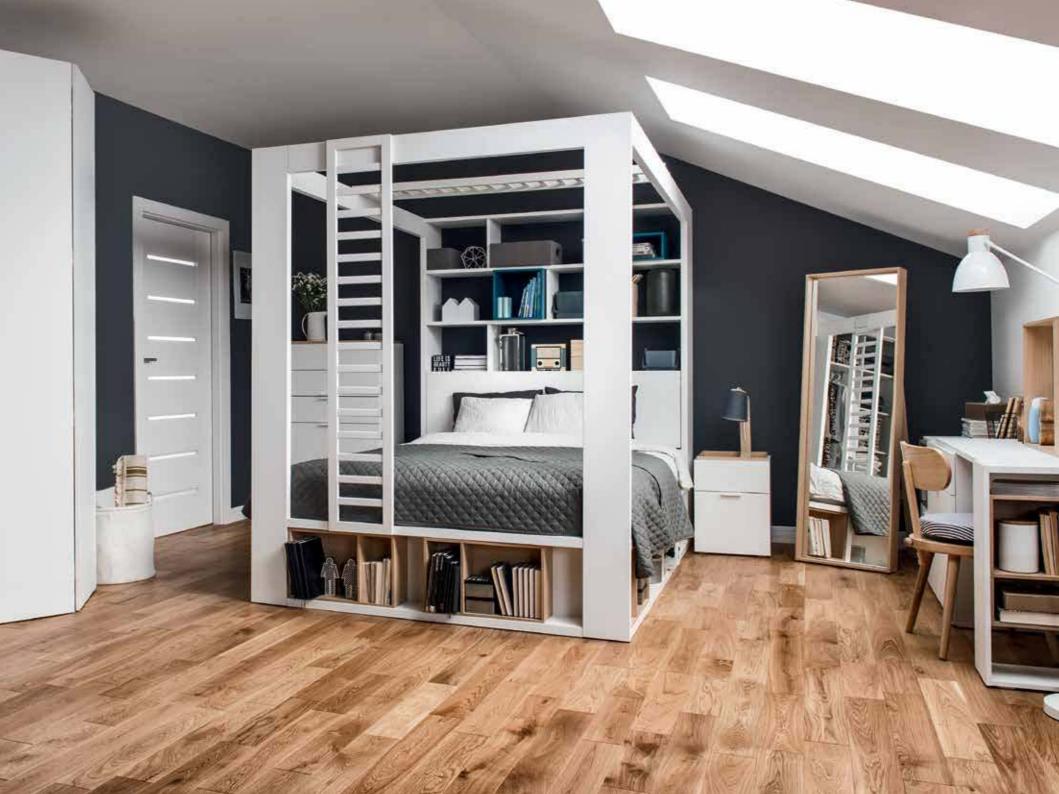

## Who said a bed is only for sleeping?

Additional recesses on the sides of the bed and a convenient storage unit under the mattress allow you to use 100% of the area occupied by the bed.

#### Family command center in a bedroom.

You don't need additional furniture to store your bedding – use the compartment behind the headboard.

Take advantage the convenience of connecting the parent's bed with a baby crib.

Enjoy your homely library, available at your at your fingertip, thanks to combination of a bookcase with a headboard.

Accessories of your choice, might be hanged on a side ladder.

# Go to the cinema to watch a movie without leaving your bed.

A cinema room in your bedroom? It's possible with the 4 You collection: drop the curtains, put a projector on a bookshelf, make yourself comfortable – the show is ready to start!

Thanks to the bed's additional features, you can create relaxing atmosphere and ambience in your bedroom every day.