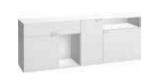

Narrow glass cabinet w40/d42/h206 cm

Doublesided bookcase w168/d40,5/h206 cm

Wide bookcase w92/d40,5/h206 cm

Low side wall bookcase w42/d22/h118,5 cm

Cupboard w145/d42/h118,5 cm

Sideboard w99,5/d42/h118,5 cm

Wide chest of drawers w187/d42/h69 cm

Low chest of drawers w120/d42/h70 cm

Chest of drawers w75/d42/h126,5 cm

TV stand w187/d42/h35 cm

TV shelf w131,5/d40,5/h54 cm

Table 200x100 w200/d100/h76 cm

 Bent chair
 Clos