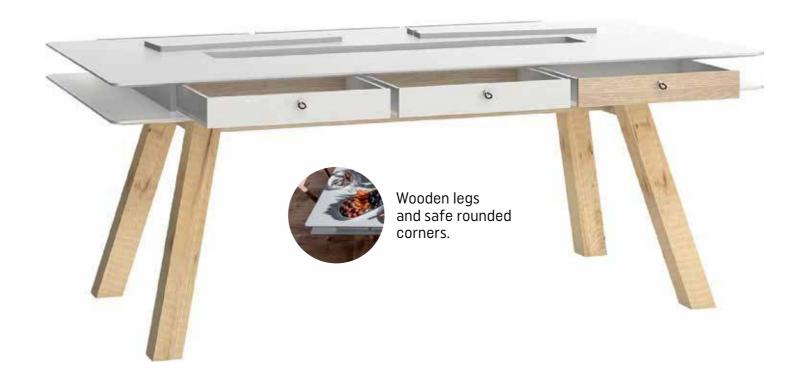

#### Makes you want to remain seated.

This table supports your passions! A specially designed recess in the table's center and six drawers located between a double table top, make it easy to store and organize.

### A new table tailored to the dynamics of life at home.

Three table sizes.

In the central part of a table, there is a recess for herbs, tea lights or flowers.

Two-sided drawers give a choice of fronts' colors (white and oak).