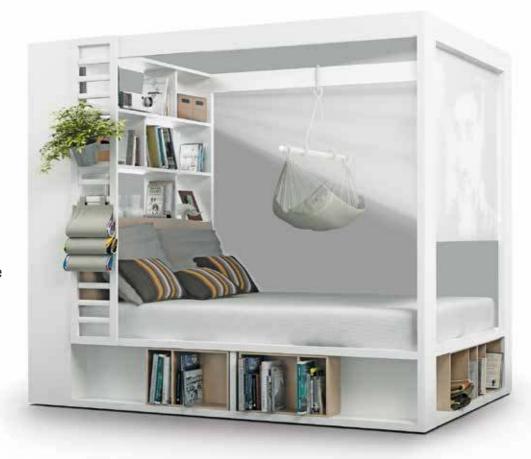

## A functional solution tailored to your needs.

Create new space and blend your bedroom with your living room. Thanks to the ingenuity of our designers, the bed from 4 You collection combines functions of many pieces of furniture and its aesthetics makes it fit into even the smallest spaces.

## Who said a bed is only for sleeping?

Additional recesses on the sides of the bed and a convenient storage unit under the mattress allow you to use 100% of the area occupied by the bed.

#### Family command center in a bedroom.

You don't need additional furniture to store your bedding – use the compartment behind the headboard.

Take advantage the convenience of connecting the parent's bed with a baby crib.

Enjoy your homely library, available at your at your fingertip, thanks to combination of a bookcase with a headboard.

Accessories of your choice, might be hanged on a side ladder.

# Go to the cinema to watch a movie without leaving your bed.

A cinema room in your bedroom? It's possible with the 4 You collection: drop the curtains, put a projector on a bookshelf, make yourself comfortable – the show is ready to start!