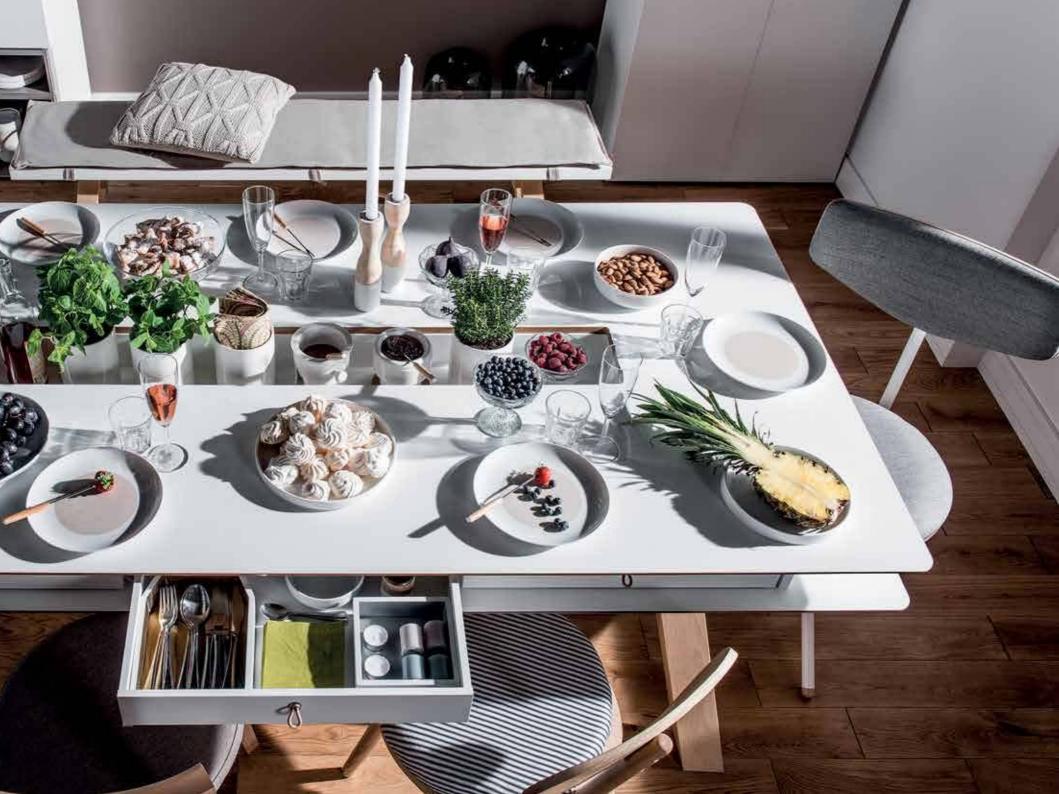

#### Makes you want to remain seated.

This table supports your passions! A specially designed recess in the table's center and six drawers located between a double table top, make it easy to store and organize.

Fresh herbs or the opportunity to warming up meals encourage celebrating and cooking along with family and friends.

### A new table tailored to the dynamics of life at home.

Three table sizes.

In the central part of a table, there is a recess for herbs, tea lights or flowers.

Two-sided drawers give a choice of fronts' colors (white and oak).