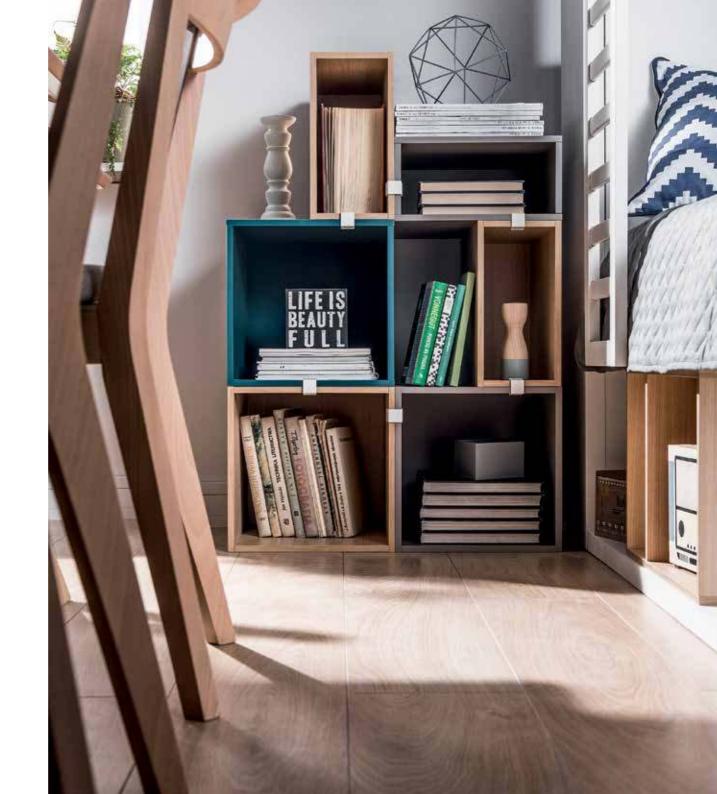

#### Nothing will be the same ever.

Full freedom of choice.

Multipurpose boxes can be used as a part of the furniture, serving as storage for accessories, documents or jewellery. The same boxes may form an individual piece of furniture, if stacked and locked using special clamps. The way you need it.

## Storage can be creative. Personalize your furniture by adding boxes.

Create your furniture using boxes of two sizes and available in three colors: oak, grey or marine.