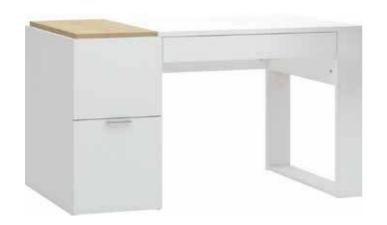

The 4 You collection contains a desk as well, with functional containers. The cover is a unique organiser, and turned upside down, it expands the desktop.