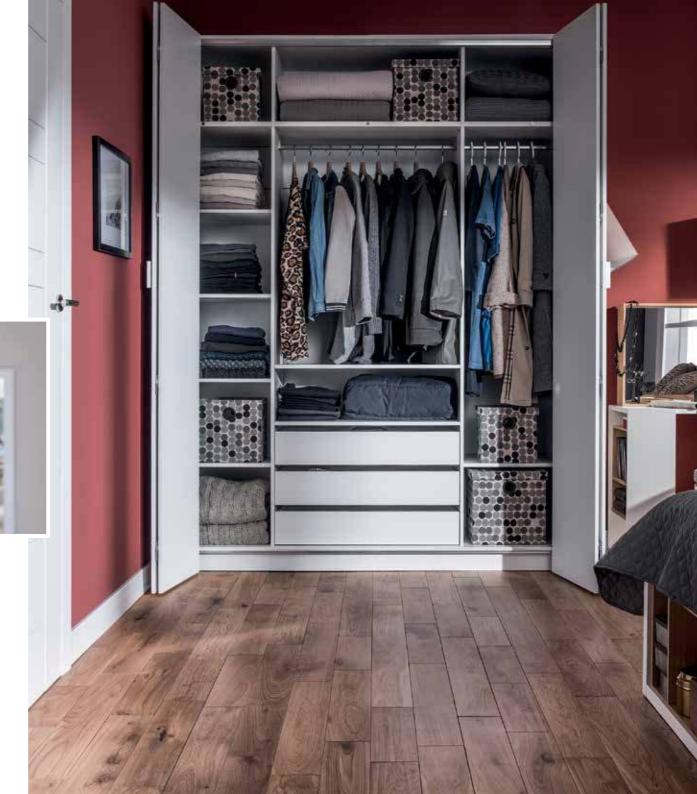

### Capacity in size XXL

In our wardrobe none centimeter will not be wasted. To even enlarge its capacity you can add a side bookcase.

#### It's more than wardrobe...

The wardrobe folding doors ensure full access to everything you store there and facilitates both organizing and sorting clothes. Additionally, you can equip your wardrobe with a variety of functional accessories.

A pull-out hanger and drawers make taking clothing out of the wardrobe even easier, and the folding doors facilitate opening and save space in a room.