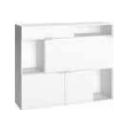

Narrow glass cabinet w40/d42/h206 cm

Doublesided bookcase w168/d40,5/h206 cm

Wide bookcase w92/d40,5/h206 cm

Low side wall bookcase w42/d22/h118,5 cm

Cupboard w145/d42/h118,5 cm

Sideboard w99,5/d42/h118,5 cm

Wide chest of drawers w187/d42/h69 cm

Low chest of drawers w120/d42/h70 cm

Chest of drawers w75/d42/h126,5 cm

TV stand w187/d42/h35 cm

TV shelf w131,5/d40,5/h54 cm

Table 200x100 w200/d100/h76 cm

 Bent chair
 Clos