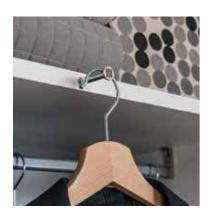

A pull-out hanger and drawers make taking clothing out of the wardrobe even easier, and the folding doors facilitate opening and save space in a room.