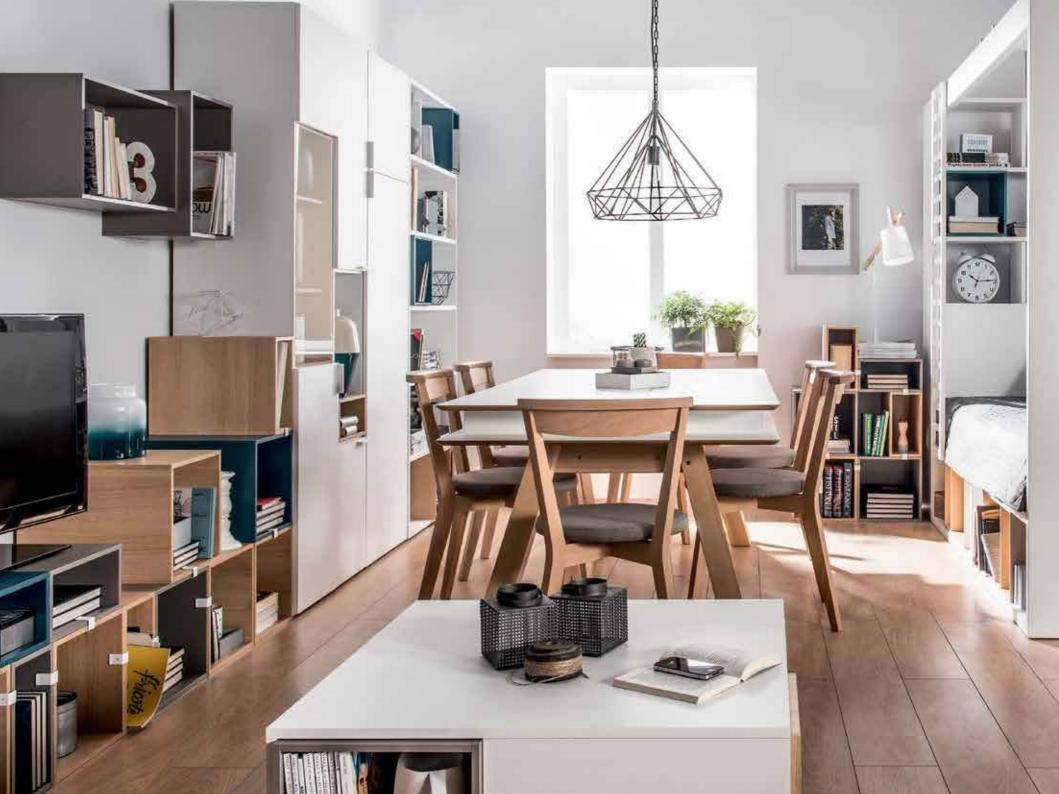

#### Makes you want to remain seated.

This table supports your passions! A specially designed recess in the table's center and six drawers located between a double table top, make it easy to store and organize.

### Table of our times.

Large, modern table is much more than a place to have meals. It is a central area for meetings, work, study and play for a whole family. It cannot be replaced.

### A new table tailored to the dynamics of life at home.

Three table sizes.

In the central part of a table, there is a recess for herbs, tea lights or flowers.

Two-sided drawers give a choice of fronts' colors (white and oak).