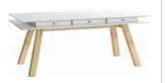

#### Makes you want to remain seated.

This table supports your passions! A specially designed recess in the table's center and six drawers located between a double table top, make it easy to store and organize.

### Table of our times.

Large, modern table is much more than a place to have meals. It is a central area for meetings, work, study and play for a whole family. It cannot be replaced.

### A new table tailored to the dynamics of life at home.

Three table sizes.

In the central part of a table, there is a recess for herbs, tea lights or flowers.

Two-sided drawers give a choice of fronts' colors (white and oak).

Wide chest of drawers w187/d42/h69 cm

Low chest of drawers w120/d42/h70 cm

Chest of drawers w75/d42/h126,5 cm

TV stand w187/d42/h35 cm

TV shelf w131,5/d40,5/h54 cm

Table 200x100 w200/d100/h76 cm

 Bent chair
 Clos