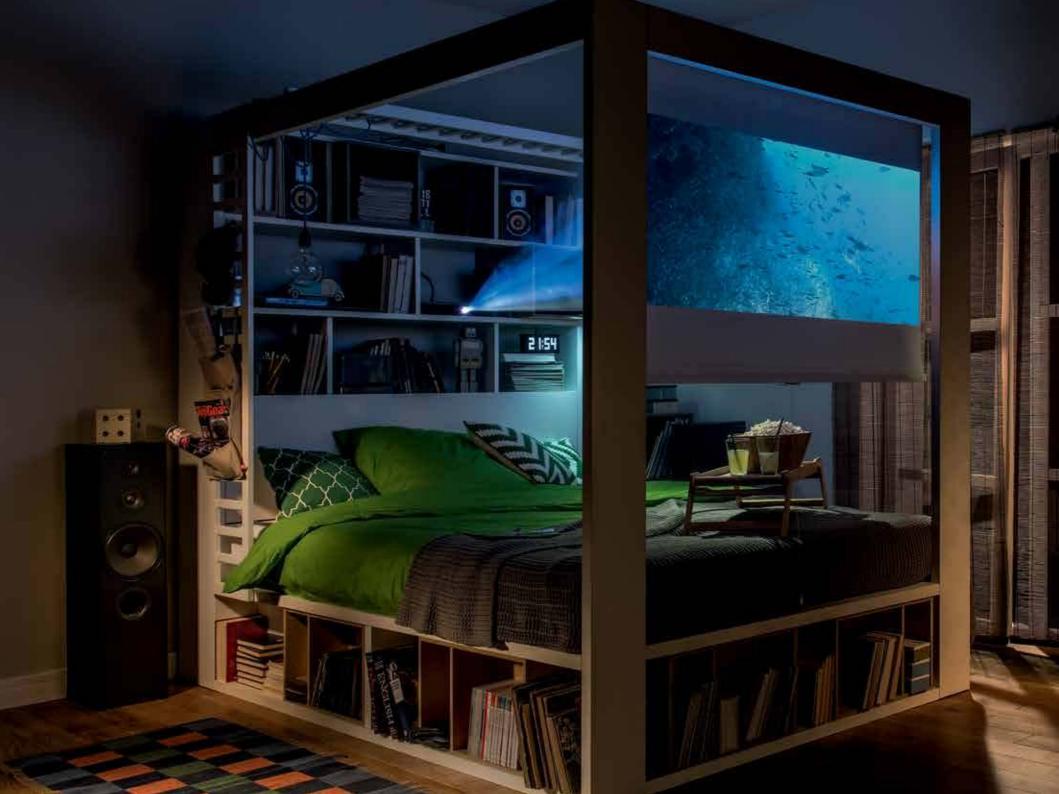

## Who said a bed is only for sleeping?

Additional recesses on the sides of the bed and a convenient storage unit under the mattress allow you to use 100% of the area occupied by the bed.

#### Family command center in a bedroom.

You don't need additional furniture to store your bedding – use the compartment behind the headboard.

Take advantage the convenience of connecting the parent's bed with a baby crib.

Enjoy your homely library, available at your at your fingertip, thanks to combination of a bookcase with a headboard.

Accessories of your choice, might be hanged on a side ladder.

# Go to the cinema to watch a movie without leaving your bed.

A cinema room in your bedroom? It's possible with the 4 You collection: drop the curtains, put a projector on a bookshelf, make yourself comfortable – the show is ready to start!

Thanks to the bed's additional features, you can create relaxing atmosphere and ambience in your bedroom every day.