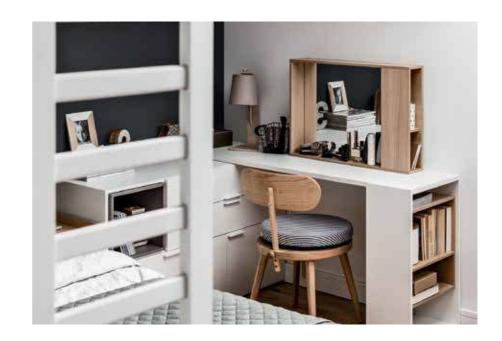

#### A living room or a bedroom with a place to work.

A dressing table is a universal piece of furniture, which can also function as a workspace at home. It can be supported by either a low chest of drawers or a two-sided bookcase. A mirror and a holder perfectly complement the dressing table.

The 4 You collection contains a desk as well, with functional containers. The cover is a unique organiser, and turned upside down, it expands the desktop.