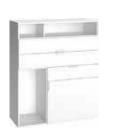

### Capacity in size XXL

In our wardrobe none centimeter will not be wasted. To even enlarge its capacity you can add a side bookcase.

#### It's more than wardrobe...

The wardrobe folding doors ensure full access to everything you store there and facilitates both organizing and sorting clothes. Additionally, you can equip your wardrobe with a variety of functional accessories.

A pull-out hanger and drawers make taking clothing out of the wardrobe even easier, and the folding doors facilitate opening and save space in a room.