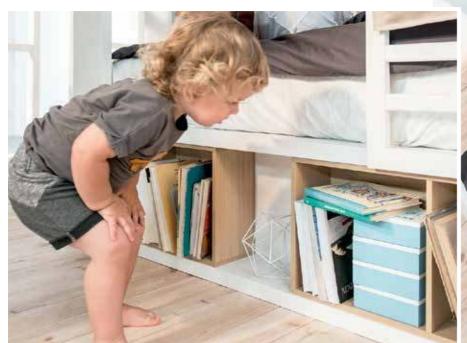

## Who said a bed is only for sleeping?

Additional recesses on the sides of the bed and a convenient storage unit under the mattress allow you to use 100% of the area occupied by the bed.