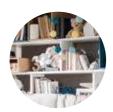

Enjoy your homely library, available at your at your fingertip, thanks to combination of a bookcase with a headboard.

Accessories of your choice, might be hanged on a side ladder.