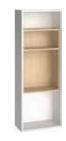

Narrow glass cabinet w40/d42/h206 cm

Doublesided bookcase w168/d40,5/h206 cm

Wide bookcase w92/d40,5/h206 cm

Low side wall bookcase w42/d22/h118,5 cm

Cupboard w145/d42/h118,5 cm

Sideboard w99,5/d42/h118,5 cm