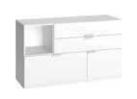

Narrow glass cabinet w40/d42/h206 cm

Doublesided bookcase w168/d40,5/h206 cm

Wide bookcase w92/d40,5/h206 cm

Low side wall bookcase w42/d22/h118,5 cm

Cupboard w145/d42/h118,5 cm

Sideboard w99,5/d42/h118,5 cm

Wide chest of drawers w187/d42/h69 cm

Low chest of drawers w120/d42/h70 cm

Chest of drawers w75/d42/h126,5 cm

TV stand w187/d42/h35 cm

TV shelf w131,5/d40,5/h54 cm

Table 200x100 w200/d100/h76 cm

 Bent chair
 Clos