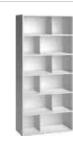

Double door wardrobe w92/d42/h206 cm

Tall side quadruple wardrobe w57/d22/h206 cm w57/d22/h240 cm w57/d22/h260 cm

Quadruple wardrobe w180/d57/h206 cm w180/d57/h241 cm w180/d57/h261 cm

Tall side wall bookcase w42/d22/h206 cm

Narrow glass cabinet w40/d42/h206 cm

Doublesided bookcase w168/d40,5/h206 cm

Wide bookcase w92/d40,5/h206 cm

Low side wall bookcase w42/d22/h118,5 cm

Cupboard w145/d42/h118,5 cm

Sideboard w99,5/d42/h118,5 cm