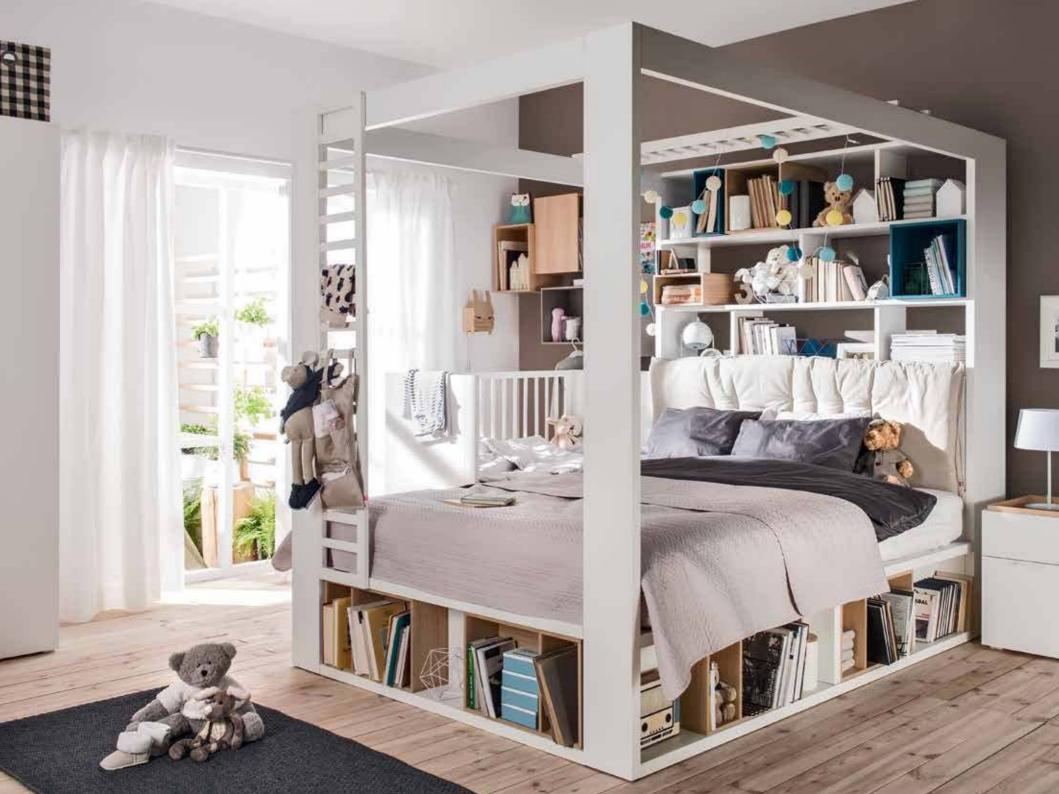

## Who said a bed is only for sleeping?

Additional recesses on the sides of the bed and a convenient storage unit under the mattress allow you to use 100% of the area occupied by the bed.

#### Family command center in a bedroom.

You don't need additional furniture to store your bedding – use the compartment behind the headboard.

Take advantage the convenience of connecting the parent's bed with a baby crib.

Enjoy your homely library, available at your at your fingertip, thanks to combination of a bookcase with a headboard.

Accessories of your choice, might be hanged on a side ladder.

# Go to the cinema to watch a movie without leaving your bed.

A cinema room in your bedroom? It's possible with the 4 You collection: drop the curtains, put a projector on a bookshelf, make yourself comfortable – the show is ready to start!