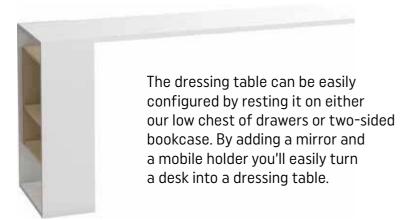

#### A living room or a bedroom with a place to work.

A dressing table is a universal piece of furniture, which can also function as a workspace at home. It can be supported by either a low chest of drawers or a two-sided bookcase. A mirror and a holder perfectly complement the dressing table.