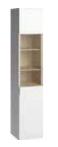

Narrow glass cabinet w40/d42/h206 cm

Doublesided bookcase w168/d40,5/h206 cm

Wide bookcase w92/d40,5/h206 cm

Low side wall bookcase w42/d22/h118,5 cm

Cupboard w145/d42/h118,5 cm

Sideboard w99,5/d42/h118,5 cm