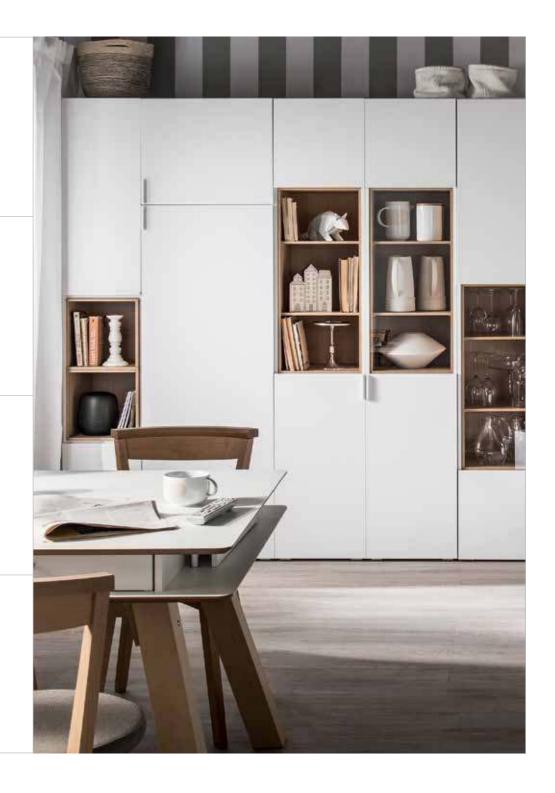

### Capacity in size XXL

In our wardrobe none centimeter will not be wasted. To even enlarge its capacity you can add a side bookcase.

#### It's more than wardrobe...

The wardrobe folding doors ensure full access to everything you store there and facilitates both organizing and sorting clothes. Additionally, you can equip your wardrobe with a variety of functional accessories.

A pull-out hanger and drawers make taking clothing out of the wardrobe even easier, and the folding doors facilitate opening and save space in a room.

Narrow glass cabinet w40/d42/h206 cm

Doublesided bookcase w168/d40,5/h206 cm

Wide bookcase w92/d40,5/h206 cm

Low side wall bookcase w42/d22/h118,5 cm

Cupboard w145/d42/h118,5 cm

Sideboard w99,5/d42/h118,5 cm