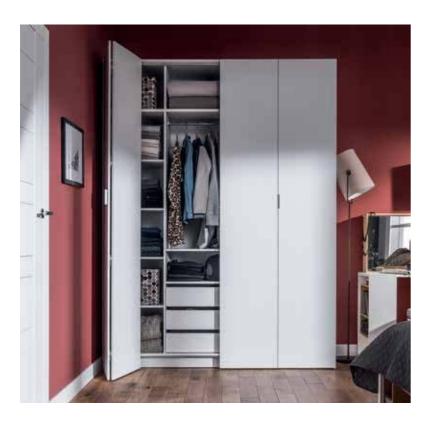

### Capacity in size XXL

In our wardrobe none centimeter will not be wasted. To even enlarge its capacity you can add a side bookcase.

#### It's more than wardrobe...

The wardrobe folding doors ensure full access to everything you store there and facilitates both organizing and sorting clothes. Additionally, you can equip your wardrobe with a variety of functional accessories.

A pull-out hanger and drawers make taking clothing out of the wardrobe even easier, and the folding doors facilitate opening and save space in a room.