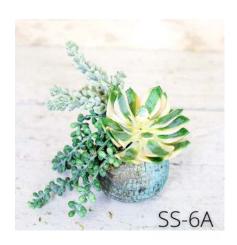

## Stunning Succulents

Who doesn't love a hearty succulent design to invoke a fresh, modern vibe! Our faux-real succulents can be dressed up for an elegant statement piece or set with a more natural container for an organic feel. Our real-touch variety of vibrant succulents pair beautifully with our favorite artificial greens like ferns, eucalyptus, and other interesting structural botanicals for a unique, eye-catching design.

# Stunning Succulents