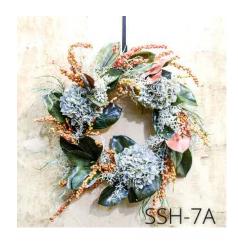

# Sea Salt Hydrangea

Craving pieces that evokes calm, happiness, and coastal elegance throughout your home and favorite spaces? Our popular Sea Salt Hydrangea collection is the epitome of natural Southern coastal elegance. Pairing our customer favorite "faux-real" 'dried look' sea-salt blue hydrangeas with magnolia leaves, a blend of eucalyptus, mixed greens, and cream rosehip pods, these pieces feel full and lush without the overwhelming maintenance.

## Sea Salt Hydrangea