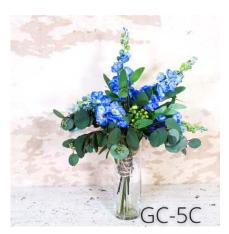

# Sea Salt Hydrangea

Craving pieces that evokes calm, happiness, and coastal elegance throughout your home and favorite spaces? Our popular Sea Salt Hydrangea collection is the epitome of natural Southern coastal elegance. Pairing our customer favorite "faux-real" 'dried look' sea-salt blue hydrangeas with magnolia leaves, a blend of eucalyptus, mixed greens, and cream rosehip pods, these pieces feel full and lush without the overwhelming maintenance.

## Sea Salt Hydrangea