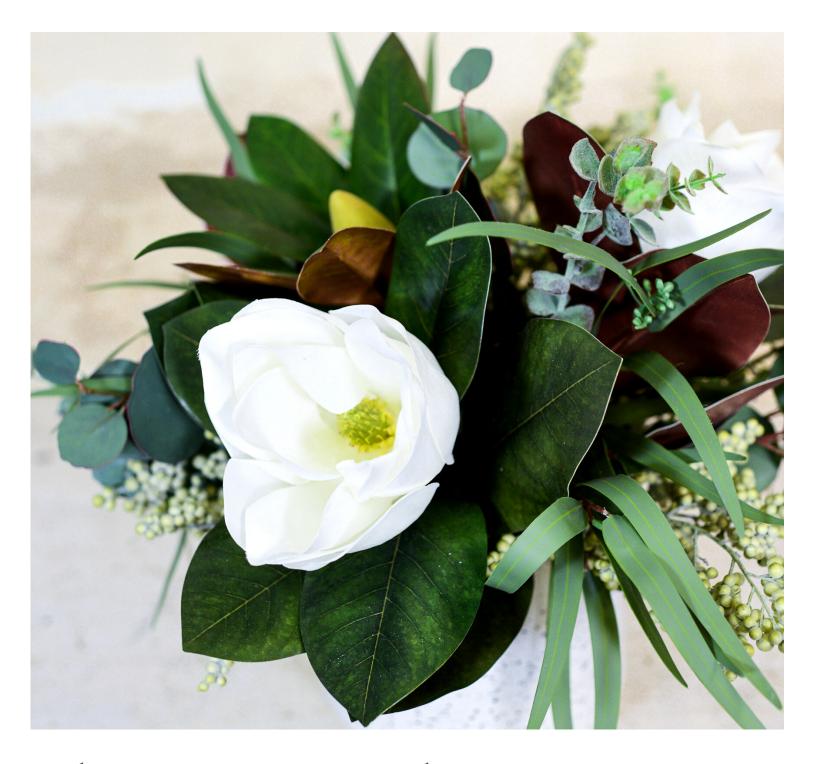

# Classic Magnolia

Inspired by this nostalgic and welcoming favorite, our Classic Magnolia collection evokes elegance, warmth, and eternal Southern charm. It features our signature "faux real" magnolia leaves, magnolia blooms, eucalyptus, and mixed greens. Welcome your guests and loved ones into a space that's charming and beautiful with this classic collection.

# Classic Magnolia