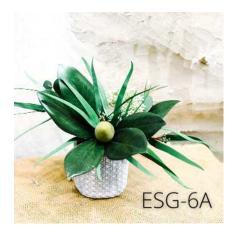

## Stunning Succulents

Who doesn't love a hearty succulent design to invoke a fresh, modern vibe! Our faux-real succulents can be dressed up for an elegant statement piece or set with a more natural container for an organic feel. Our real-touch variety of vibrant succulents pair beautifully with our favorite artificial greens like ferns, eucalyptus, and other interesting structural botanicals for a unique, eye-catching design.

# Stunning Succulents