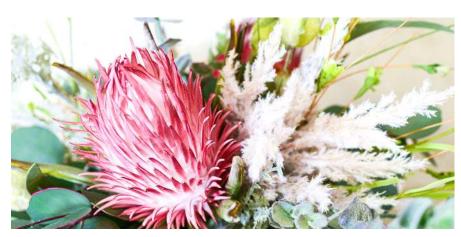

## Coastal Flair

Do you crave the natural elegance of the Lowcountry? Our Coastal Flair collection brings a touch of seaside magic to your spaces with an interesting, textured palette. You'll find our favorite "faux real" favorites like sea-salt blue hydrangeas, eucalyptus blend, natural stems, sun-dried fern, astilbe bushes, and wild protea. Enjoy a soothing yet unique touch in your home with these beautifully crafted coastal pieces.

## Coastal Flair