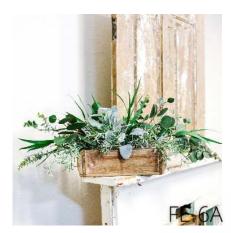

## "Faux-Real" Eucalyptus Blend

It's the elegant, signature Branches collection that our customers have come to know and love! One can never go wrong with a mix of luscious greens that serve as a base for seasonal add-in stems (sold separately!) or stands beautifully on all its own. Using a blend of our luxurious artificial eucalyptus like traditional, silver dollar, and long needle leaf, we've weaved in lambs ear for a blue-green touch and other mixed greens.

## Faux-Real Eucalyptus Blend