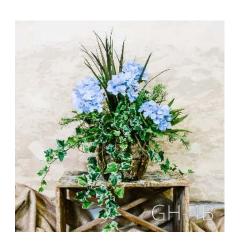

# Sea Salt Hydrangea

Craving pieces that evokes calm, happiness, and coastal elegance throughout your home and favorite spaces? Our popular Sea Salt Hydrangea collection is the epitome of natural Southern coastal elegance. Pairing our customer favorite "faux-real" 'dried look' sea-salt blue hydrangeas with magnolia leaves, a blend of eucalyptus, mixed greens, and cream rosehip pods, these pieces feel full and lush without the overwhelming maintenance.

## Sea Salt Hydrangea