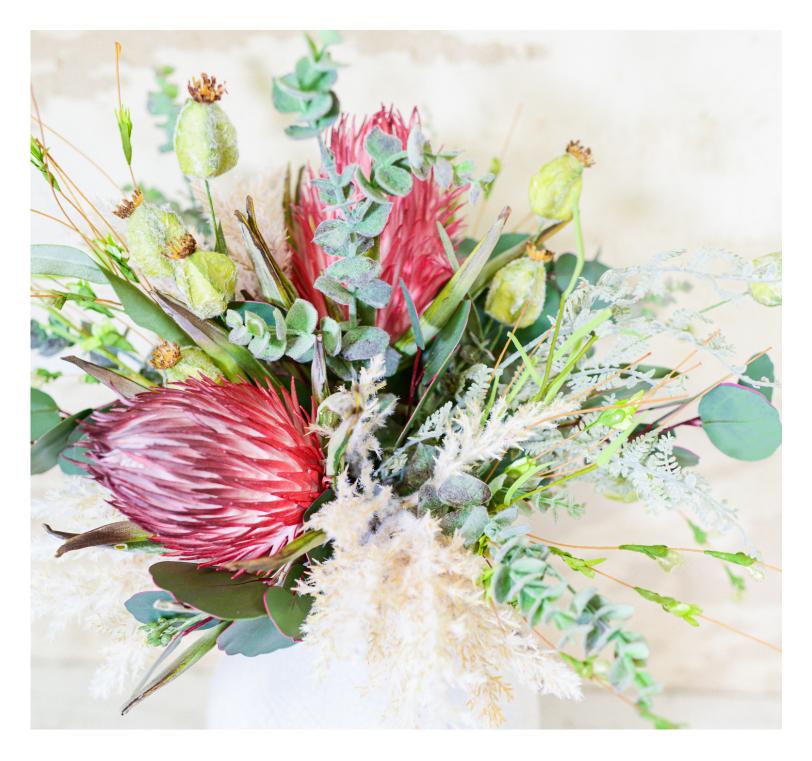

## "Faux-Real" Eucalyptus Blend

It's the elegant, signature Branches collection that our customers have come to know and love! One can never go wrong with a mix of luscious greens that serve as a base for seasonal add-in stems (sold separately!) or stands beautifully on all its own. Using a blend of our luxurious artificial eucalyptus like traditional, silver dollar, and long needle leaf, we've weaved in lambs ear for a blue-green touch and other mixed greens.

## Faux-Real Eucalyptus Blend