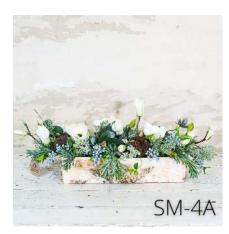

## **Bohemian Home**

We channeled our inner "(faux) flower child" to create these fun and eclectic designs by blending textured stems with more artful touches. Using a mix of modern artificial astilbe, rosy thistle pods, creamy rosehip pods, flowy seagrass, and blends of eucalyptus and other natural textures, our Bohemian Home collection is a modern, one-of-a-kind selection for your home.