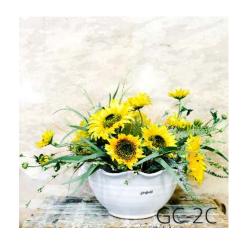

## Bohemian Home

These quintessential designs channel the essence of the classic fresh flower market creations. They're vibrant yet classic, bold yet playful, and features a colorful palette of our faux-real favorites: blue & white hydrangeas, blue thistles, luscious greens, and other seasonal floral favorites. Give your loves ones a greeting that's inviting and charming and that will be enjoyed all season long.