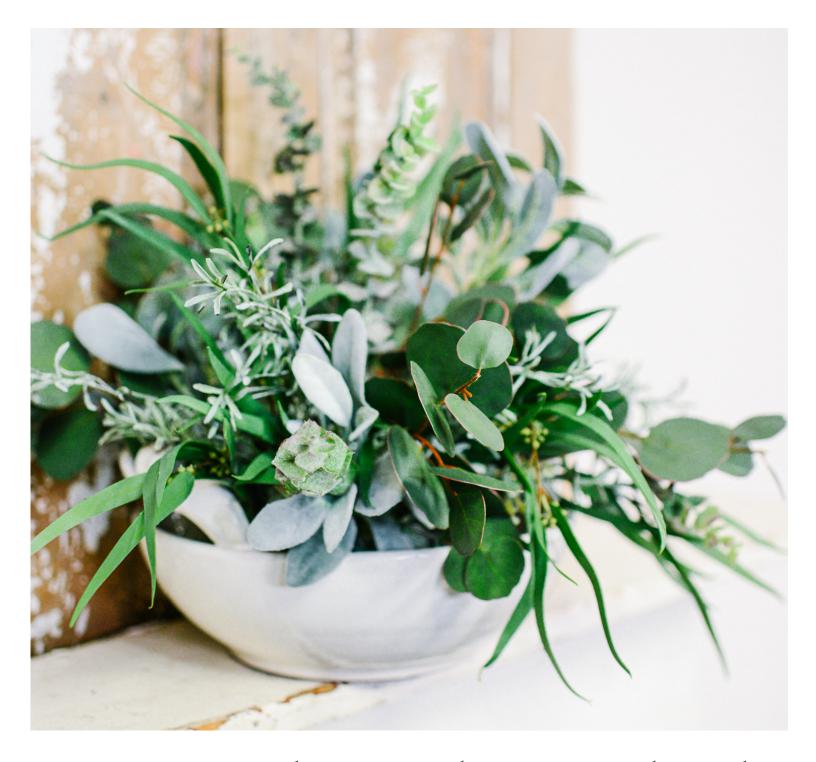

## "Faux-Real" Eucalyptus Blend

It's the elegant, signature Branches collection that our customers have come to know and love! One can never go wrong with a mix of luscious greens that serve as a base for seasonal add-in stems (sold separately!) or stands beautifully on all its own. Using a blend of our luxurious artificial eucalyptus like traditional, silver dollar, and long needle leaf, we've weaved in lambs ear for a blue-green touch and other mixed greens.

## Faux-Real Eucalyptus Blend