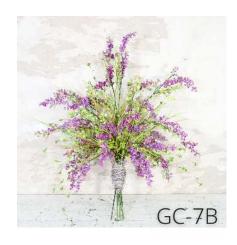

## **Bohemian Home**

We channeled our inner "(faux) flower child" to create these fun and eclectic designs by blending textured stems with more artful touches. Using a mix of modern artificial astilbe, rosy thistle pods, creamy rosehip pods, flowy seagrass, and blends of eucalyptus and other natural textures, our Bohemian Home collection is a modern, one-of-a-kind selection for your home.

## Bohemian Home

These quintessential designs channel the essence of the classic fresh flower market creations. They're vibrant yet classic, bold yet playful, and features a colorful palette of our faux-real favorites: blue & white hydrangeas, blue thistles, luscious greens, and other seasonal floral favorites. Give your loves ones a greeting that's inviting and charming and that will be enjoyed all season long.