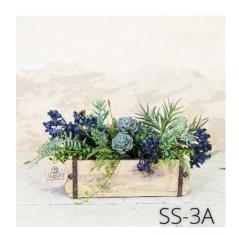

## Stunning Succulents

Who doesn't love a hearty succulent design to invoke a fresh, modern vibe! Our faux-real succulents can be dressed up for an elegant statement piece or set with a more natural container for an organic feel. Our real-touch variety of vibrant succulents pair beautifully with our favorite artificial greens like ferns, eucalyptus, and other interesting structural botanicals for a unique, eye-catching design.

# Stunning Succulents