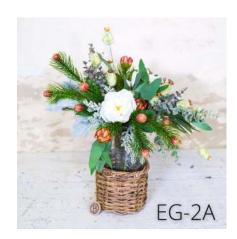

## Coastal Flair

Do you crave the natural elegance of the Lowcountry? Our Coastal Flair collection brings a touch of seaside magic to your spaces with an interesting, textured palette. You'll find our favorite "faux real" favorites like sea-salt blue hydrangeas, eucalyptus blend, natural stems, sun-dried fern, astilbe bushes, and wild protea. Enjoy a soothing yet unique touch in your home with these beautifully crafted coastal pieces.

## Coastal Flair