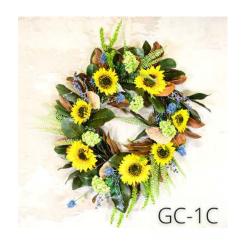

to create these fun and eclectic designs by blending textured stems with more artful touches. Using a mix of modern artificial astilbe, rosy thistle pods, creamy rosehip pods, flowy seagrass, and blends of eucalyptus and other natural textures, our Bohemian Home collection is a modern, one-of-a-kind selection for your home.

## Bohemian Home



















These quintessential designs channel the essence of the classic fresh flower market creations. They're vibrant yet classic, bold yet playful, and features a colorful palette of our faux-real favorites: blue & white hydrangeas, blue thistles, luscious greens, and other seasonal floral favorites. Give your loves ones a greeting that's inviting and charming and that will be enjoyed all season long.























































## Stunning Succulents

Who doesn't love a hearty succulent design to invoke a fresh, modern vibe! Our faux-real succulents can be dressed up for an elegant statement piece or set with a more natural container for an organic feel. Our real-touch variety of vibrant succulents pair beautifully with our favorite artificial greens like ferns, eucalyptus, and other interesting structural botanicals for a unique, eye-catching design.

# Stunning Succulents





















#### Green House Outdoor

One of our favorite things in the Lowcountry is "porch sittin'" and spending time outdoors. Spruce up your front entryways and liven up your outdoor spaces with our Green House collection. Choose your signature faux-floral focal point like geraniums, hydrangeas, or crotons, then