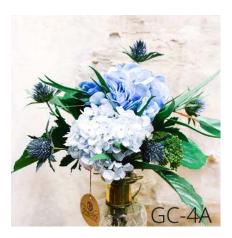

## Bohemian Home

These quintessential designs channel the essence of the classic fresh flower market creations. They're vibrant yet classic, bold yet playful, and features a colorful palette of our faux-real favorites: blue & white hydrangeas, blue thistles, luscious greens, and other seasonal floral favorites. Give your loves ones a greeting that's inviting and charming and that will be enjoyed all season long.