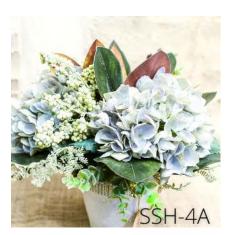

# Sea Salt Hydrangea

Craving pieces that evokes calm, happiness, and coastal elegance throughout your home and favorite spaces? Our popular Sea Salt Hydrangea collection is the epitome of natural Southern coastal elegance. Pairing our customer favorite "faux-real" 'dried look' sea-salt blue hydrangeas with magnolia leaves, a blend of eucalyptus, mixed greens, and cream rosehip pods, these pieces feel full and lush without the overwhelming maintenance.

## Sea Salt Hydrangea