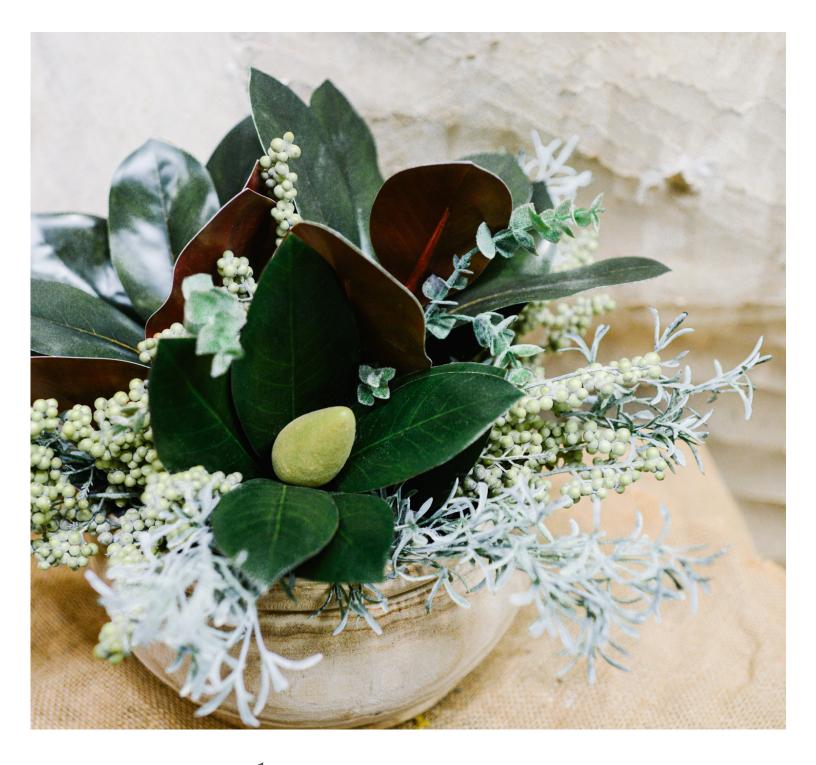

#### **Essential Greens**

Let us introduce you to the original Branches collection: Essential Greens. This "little black dress" of floral designs is the perfect base for seasonal add-on's or stands beautifully all on its own. Made with a blend of our faux-real eucalyptus, magnolia leaves and buds, mixed greens, and spring green berries, these pieces are a staple for the home that craves minimal and elegant designs or likes to change things up to suit the season (or your mood!).

#### **Essential Greens**