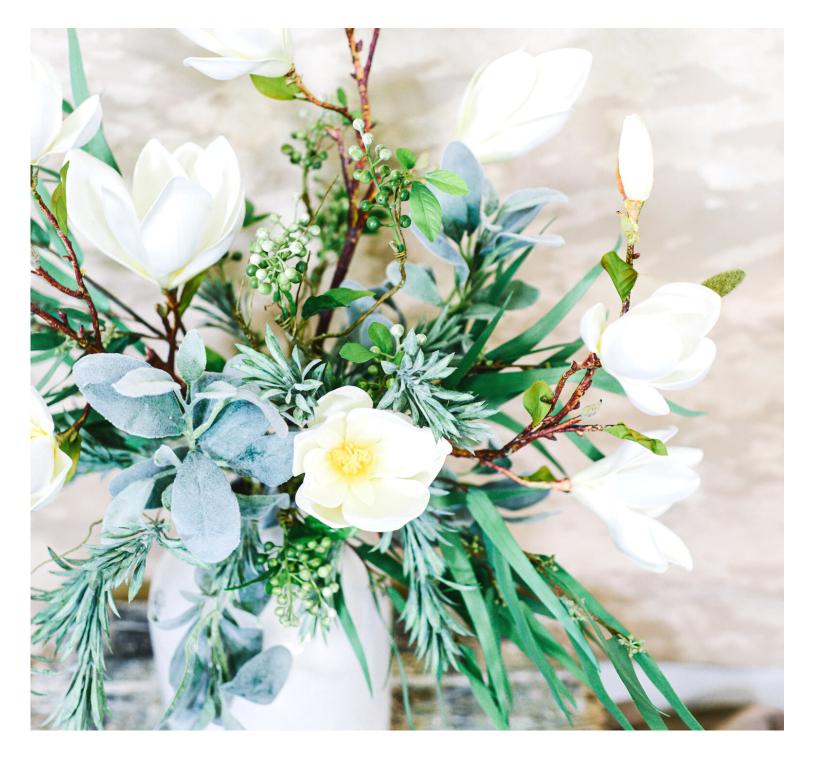

# Classic Magnolia

Inspired by this nostalgic and welcoming favorite, our Classic Magnolia collection evokes elegance, warmth, and eternal Southern charm. It features our signature "faux real" magnolia leaves, magnolia blooms, eucalyptus, and mixed greens. Welcome your guests and loved ones into a space that's charming and beautiful with this classic collection.

# Classic Magnolia