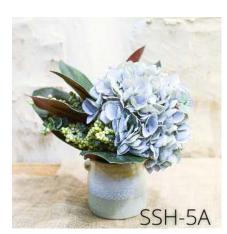

# Sea Salt Hydrangea

Craving pieces that evokes calm, happiness, and coastal elegance throughout your home and favorite spaces? Our popular Sea Salt Hydrangea collection is the epitome of natural Southern coastal elegance. Pairing our customer favorite "faux-real" 'dried look' sea-salt blue hydrangeas with magnolia leaves, a blend of eucalyptus, mixed greens, and cream rosehip pods, these pieces feel full and lush without the overwhelming maintenance.

## Sea Salt Hydrangea