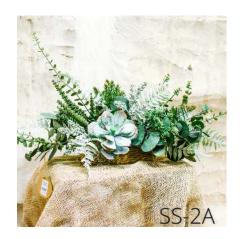

## Stunning Succulents

Who doesn't love a hearty succulent design to invoke a fresh, modern vibe! Our faux-real succulents can be dressed up for an elegant statement piece or set with a more natural container for an organic feel. Our real-touch variety of vibrant succulents pair beautifully with our favorite artificial greens like ferns, eucalyptus, and other interesting structural botanicals for a unique, eye-catching design.

# Stunning Succulents