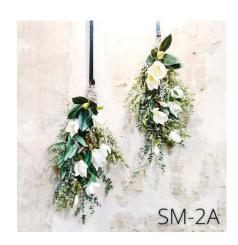

# Sea Salt Hydrangea

Craving pieces that evokes calm, happiness, and coastal elegance throughout your home and favorite spaces? Our popular Sea Salt Hydrangea collection is the epitome of natural Southern coastal elegance. Pairing our customer favorite "faux-real" 'dried look' sea-salt blue hydrangeas with magnolia leaves, a blend of eucalyptus, mixed greens, and cream rosehip pods, these pieces feel full and lush without the overwhelming maintenance.

## Sea Salt Hydrangea