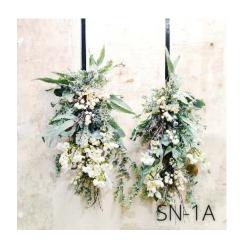

## **Bohemian Home**

We channeled our inner "(faux) flower child" to create these fun and eclectic designs by blending textured stems with more artful touches. Using a mix of modern artificial astilbe, rosy thistle pods, creamy rosehip pods, flowy seagrass, and blends of eucalyptus and other natural textures, our Bohemian Home collection is a modern, one-of-a-kind selection for your home.

## Bohemian Home

These quintessential designs channel the essence of the classic fresh flower market creations. They're vibrant yet classic, bold yet playful, and features a colorful palette of our faux-real favorites: blue & white hydrangeas, blue thistles, luscious greens, and other seasonal floral favorites. Give your loves ones a greeting that's inviting and charming and that will be enjoyed all season long.