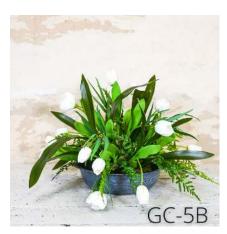

wer child" to create these fun and eclectic designs by blending textured stems with more artful touches. Using a mix of modern artificial astilbe, rosy thistle pods, creamy rosehip pods, flowy seagrass, and blends of eucalyptus and other natural textures, our Bohemian Home collection is a modern, one-of-a-kind selection for your home.

## Bohemian Home



















These quintessential designs channel the essence of the classic fresh flower market creations. They're vibrant yet classic, bold yet playful, and features a colorful palette of our faux-real favorites: blue & white hydrangeas, blue thistles, luscious greens, and other seasonal floral favorites. Give your loves ones a greeting that's inviting and charming and that will be enjoyed all season long.























































## Stunning Succulents

Who doesn't love a hearty succulent design to invoke a fresh, modern vibe! Our faux-real succulents can be dressed up for an elegant statement piece or set with a more natural container for an organic feel. Our real-touch variety of vibrant succulents pair beautifully with our favorite artificial greens like ferns, eucalyptus, and other interesting structural botanicals for a unique, eye-catching design.

# Stunning Succulents





















#### Green House Outdoor

One of our favorite things in the Lowcountry is "porch sittin'" and spending time outdoors. Spruce up your front entryways and liven up your outdoor spaces with our Green House collection. Choose your signature faux-floral focal point like geraniums, hydrangeas, or crot