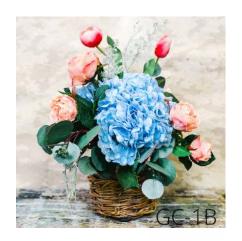

## Coastal Flair

Do you crave the natural elegance of the Lowcountry? Our Coastal Flair collection brings a touch of seaside magic to your spaces with an interesting, textured palette. You'll find our favorite "faux real" favorites like sea-salt blue hydrangeas, eucalyptus blend, natural stems, sun-dried fern, astilbe bushes, and wild protea. Enjoy a soothing yet unique touch in your home with these beautifully crafted coastal pieces.

## Coastal Flair