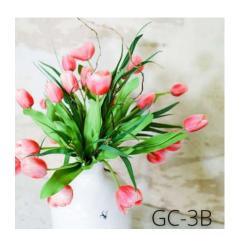

flower child" to create these fun and eclectic designs by blending textured stems with more artful touches. Using a mix of modern artificial astilbe, rosy thistle pods, creamy rosehip pods, flowy seagrass, and blends of eucalyptus and other natural textures, our Bohemian Home collection is a modern, one-of-a-kind selection for your home.

## Bohemian Home



















These quintessential designs channel the essence of the classic fresh flower market creations. They're vibrant yet classic, bold yet playful, and features a colorful palette of our faux-real favorites: blue & white hydrangeas, blue thistles, luscious greens, and other seasonal floral favorites. Give your loves ones a greeting that's inviting and charming and that will be enjoyed all season long.























































## Stunning Succulents

Who doesn't love a hearty succulent design to invoke a fresh, modern vibe! Our faux-real succulents can be dressed up for an elegant statement piece or set with a more natural container for an organic feel. Our real-touch variety of vibrant succulents pair beautifully with our favorite artificial greens like ferns, eucalyptus, and other interesting structural botanicals for a unique, eye-catching design.

# Stunning Succulents





















#### Green House Outdoor

One of our favorite things in the Lowcountry is "porch sittin'" and spending time outdoors. Spruce up your front entryways and liven up your outdoor spaces with our Green House collection. Choose your signature faux-floral focal point like geraniums, hydrangeas, or