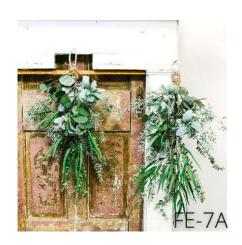

## "Faux-Real" Eucalyptus Blend

It's the elegant, signature Branches collection that our customers have come to know and love! One can never go wrong with a mix of luscious greens that serve as a base for seasonal add-in stems (sold separately!) or stands beautifully on all its own. Using a blend of our luxurious artificial eucalyptus like traditional, silver dollar, and long needle leaf, we've weaved in lambs ear for a blue-green touch and other mixed greens.

## Faux-Real Eucalyptus Blend