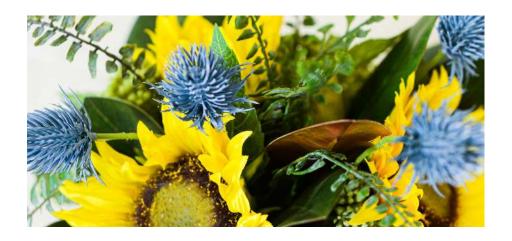

## Bohemian Home

These quintessential designs channel the essence of the classic fresh flower market creations. They're vibrant yet classic, bold yet playful, and features a colorful palette of our faux-real favorites: blue & white hydrangeas, blue thistles, luscious greens, and other seasonal floral favorites. Give your loves ones a greeting that's inviting and charming and that will be enjoyed all season long.