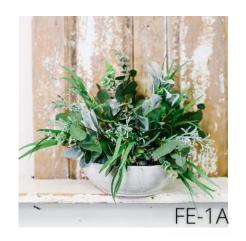

## "Faux-Real" Eucalyptus Blend

It's the elegant, signature Branches collection that our customers have come to know and love! One can never go wrong with a mix of luscious greens that serve as a base for seasonal add-in stems (sold separately!) or stands beautifully on all its own. Using a blend of our luxurious artificial eucalyptus like traditional, silver dollar, and long needle leaf, we've weaved in lambs ear for a blue-green touch and other mixed greens.

## Faux-Real Eucalyptus Blend