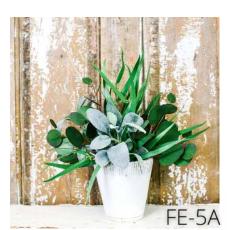

## "Faux-Real" Eucalyptus Blend

It's the elegant, signature Branches collection that our customers have come to know and love! One can never go wrong with a mix of luscious greens that serve as a base for seasonal add-in stems (sold separately!) or stands beautifully on all its own. Using a blend of our luxurious artificial eucalyptus like traditional, silver dollar, and long needle leaf, we've weaved in lambs ear for a blue-green touch and other mixed greens.

## Faux-Real Eucalyptus Blend