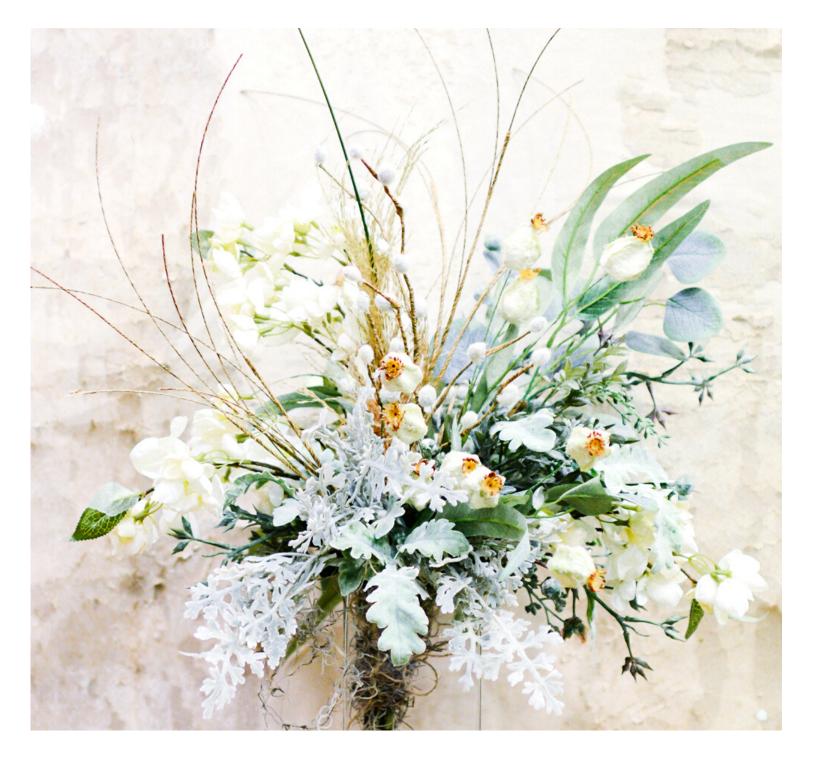

# English Garden Idyllic

Fancy yourself strolling through the ethereal and mesmerizing gardens of the English countryside with these unique and eye-catching designs. Created for the eternal romantic with its delicate pieces and poetic designs, the English Garden Idyllic collection features a varied selection of our faux-real favorite stems like: roses, varietal eucalyptus, camellias, lavender, spring berries, and other mixed greens.

# English Garden Idyllic