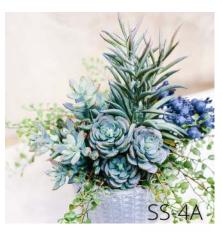

## Stunning Succulents

Who doesn't love a hearty succulent design to invoke a fresh, modern vibe! Our faux-real succulents can be dressed up for an elegant statement piece or set with a more natural container for an organic feel. Our real-touch variety of vibrant succulents pair beautifully with our favorite artificial greens like ferns, eucalyptus, and other interesting structural botanicals for a unique, eye-catching design.

# Stunning Succulents