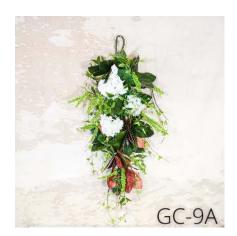

#### **Essential Greens**

Let us introduce you to the original Branches collection: Essential Greens. This "little black dress" of floral designs is the perfect base for seasonal add-on's or stands beautifully all on its own. Made with a blend of our faux-real eucalyptus, magnolia leaves and buds, mixed greens, and spring green berries, these pieces are a staple for the home that craves minimal and elegant designs or likes to change things up to suit the season (or your mood!).

#### **Essential Greens**