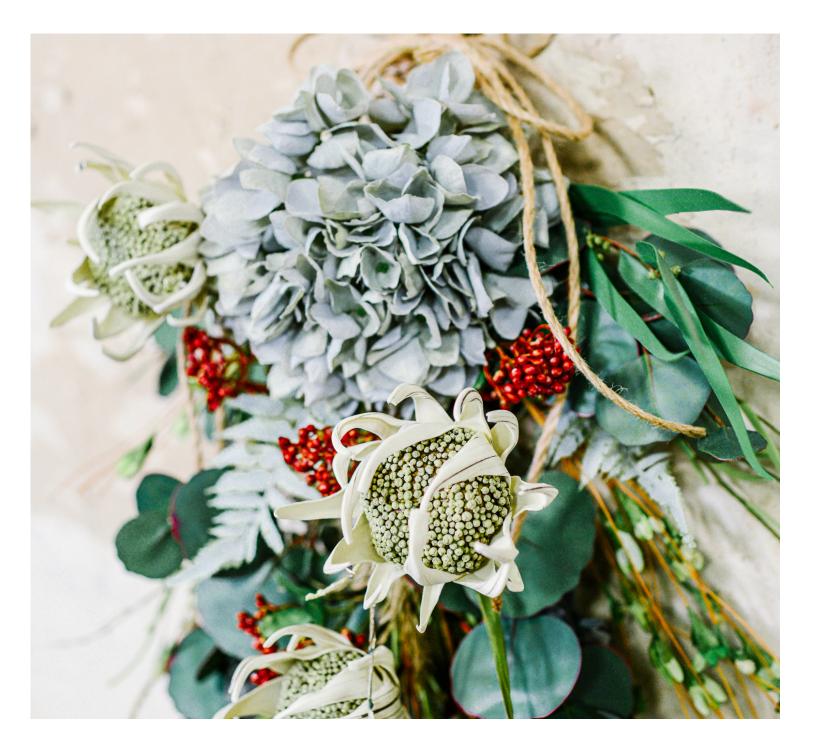

# Sea Salt Hydrangea

Craving pieces that evokes calm, happiness, and coastal elegance throughout your home and favorite spaces? Our popular Sea Salt Hydrangea collection is the epitome of natural Southern coastal elegance. Pairing our customer favorite "faux-real" 'dried look' sea-salt blue hydrangeas with magnolia leaves, a blend of eucalyptus, mixed greens, and cream rosehip pods, these pieces feel full and lush without the overwhelming maintenance.

## Sea Salt Hydrangea