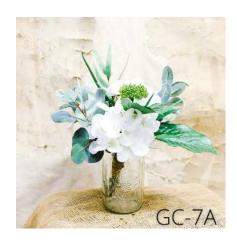

## Bohemian Home

These quintessential designs channel the essence of the classic fresh flower market creations. They're vibrant yet classic, bold yet playful, and features a colorful palette of our faux-real favorites: blue & white hydrangeas, blue thistles, luscious greens, and other seasonal floral favorites. Give your loves ones a greeting that's inviting and charming and that will be enjoyed all season long.