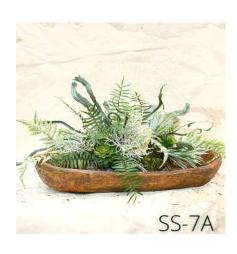

#### **Essential Greens**

Let us introduce you to the original Branches collection: Essential Greens. This "little black dress" of floral designs is the perfect base for seasonal add-on's or stands beautifully all on its own. Made with a blend of our faux-real eucalyptus, magnolia leaves and buds, mixed greens, and spring green berries, these pieces are a staple for the home that craves minimal and elegant designs or likes to change things up to suit the season (or your mood!).

#### **Essential Greens**