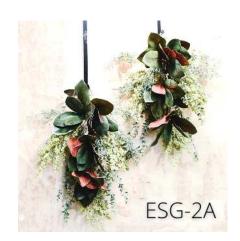

# Classic Magnolia

Inspired by this nostalgic and welcoming favorite, our Classic Magnolia collection evokes elegance, warmth, and eternal Southern charm. It features our signature "faux real" magnolia leaves, magnolia blooms, eucalyptus, and mixed greens. Welcome your guests and loved ones into a space that's charming and beautiful with this classic collection.

# Classic Magnolia