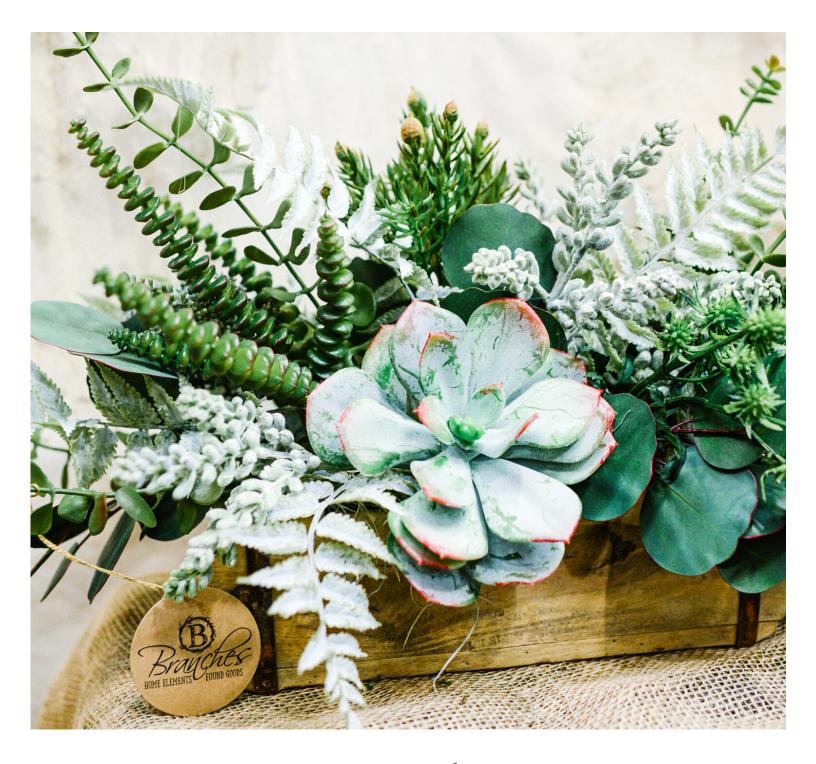

## Stunning Succulents

Who doesn't love a hearty succulent design to invoke a fresh, modern vibe! Our faux-real succulents can be dressed up for an elegant statement piece or set with a more natural container for an organic feel. Our real-touch variety of vibrant succulents pair beautifully with our favorite artificial greens like ferns, eucalyptus, and other interesting structural botanicals for a unique, eye-catching design.

# Stunning Succulents