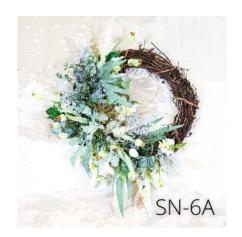

#### Soft Neutrals

Love a dreamy piece that's ethereal yet makes a statement? This collection was inspired by our love of natural, unfussy textures and a soothing color palette that adds beauty and warmth to any space. With our luxurious artificial mixed greens, apple blossoms, rose hips, eucalyptus, and touches of seagrass and astilbe, the Soft Neutrals line is perfect for any space and creates a modern, airy look that's soft and beautiful.

## Soft Neutrals