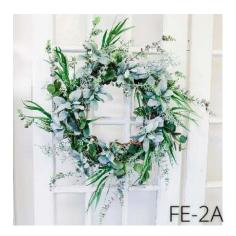

#### **Essential Greens**

Let us introduce you to the original Branches collection: Essential Greens. This "little black dress" of floral designs is the perfect base for seasonal add-on's or stands beautifully all on its own. Made with a blend of our faux-real eucalyptus, magnolia leaves and buds, mixed greens, and spring green berries, these pieces are a staple for the home that craves minimal and elegant designs or likes to change things up to suit the season (or your mood!).

#### **Essential Greens**