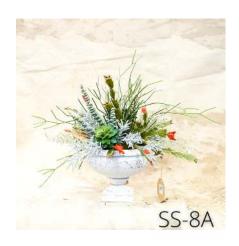

# English Garden Idyllic

Fancy yourself strolling through the ethereal and mesmerizing gardens of the English countryside with these unique and eye-catching designs. Created for the eternal romantic with its delicate pieces and poetic designs, the English Garden Idyllic collection features a varied selection of our faux-real favorite stems like: roses, varietal eucalyptus, camellias, lavender, spring berries, and other mixed greens.

# English Garden Idyllic