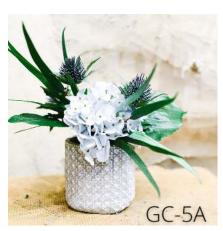

## Bohemian Home

These quintessential designs channel the essence of the classic fresh flower market creations. They're vibrant yet classic, bold yet playful, and features a colorful palette of our faux-real favorites: blue & white hydrangeas, blue thistles, luscious greens, and other seasonal floral favorites. Give your loves ones a greeting that's inviting and charming and that will be enjoyed all season long.