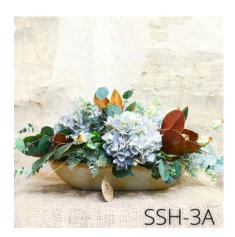

# Sea Salt Hydrangea

Craving pieces that evokes calm, happiness, and coastal elegance throughout your home and favorite spaces? Our popular Sea Salt Hydrangea collection is the epitome of natural Southern coastal elegance. Pairing our customer favorite "faux-real" 'dried look' sea-salt blue hydrangeas with magnolia leaves, a blend of eucalyptus, mixed greens, and cream rosehip pods, these pieces feel full and lush without the overwhelming maintenance.

## Sea Salt Hydrangea