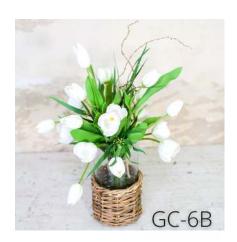

r child" to create these fun and eclectic designs by blending textured stems with more artful touches. Using a mix of modern artificial astilbe, rosy thistle pods, creamy rosehip pods, flowy seagrass, and blends of eucalyptus and other natural textures, our Bohemian Home collection is a modern, one-of-a-kind selection for your home.

## Bohemian Home



















These quintessential designs channel the essence of the classic fresh flower market creations. They're vibrant yet classic, bold yet playful, and features a colorful palette of our faux-real favorites: blue & white hydrangeas, blue thistles, luscious greens, and other seasonal floral favorites. Give your loves ones a greeting that's inviting and charming and that will be enjoyed all season long.























































## Stunning Succulents

Who doesn't love a hearty succulent design to invoke a fresh, modern vibe! Our faux-real succulents can be dressed up for an elegant statement piece or set with a more natural container for an organic feel. Our real-touch variety of vibrant succulents pair beautifully with our favorite artificial greens like ferns, eucalyptus, and other interesting structural botanicals for a unique, eye-catching design.

# Stunning Succulents





















#### Green House Outdoor

One of our favorite things in the Lowcountry is "porch sittin'" and spending time outdoors. Spruce up your front entryways and liven up your outdoor spaces with our Green House collection. Choose your signature faux-floral focal point like geraniums, hydrangeas, or croton