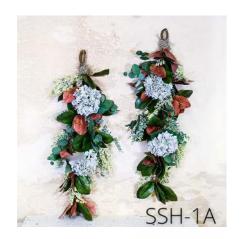

# Sea Salt Hydrangea

Craving pieces that evokes calm, happiness, and coastal elegance throughout your home and favorite spaces? Our popular Sea Salt Hydrangea collection is the epitome of natural Southern coastal elegance. Pairing our customer favorite "faux-real" 'dried look' sea-salt blue hydrangeas with magnolia leaves, a blend of eucalyptus, mixed greens, and cream rosehip pods, these pieces feel full and lush without the overwhelming maintenance.

## Sea Salt Hydrangea