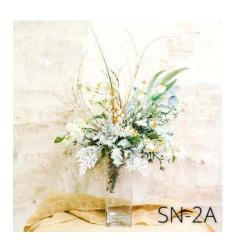

#### Soft Neutrals

Love a dreamy piece that's ethereal yet makes a statement? This collection was inspired by our love of natural, unfussy textures and a soothing color palette that adds beauty and warmth to any space. With our luxurious artificial mixed greens, apple blossoms, rose hips, eucalyptus, and touches of seagrass and astilbe, the Soft Neutrals line is perfect for any space and creates a modern, airy look that's soft and beautiful.

## Soft Neutrals