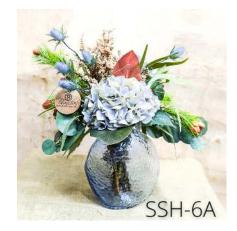

# Sea Salt Hydrangea

Craving pieces that evokes calm, happiness, and coastal elegance throughout your home and favorite spaces? Our popular Sea Salt Hydrangea collection is the epitome of natural Southern coastal elegance. Pairing our customer favorite "faux-real" 'dried look' sea-salt blue hydrangeas with magnolia leaves, a blend of eucalyptus, mixed greens, and cream rosehip pods, these pieces feel full and lush without the overwhelming maintenance.

## Sea Salt Hydrangea