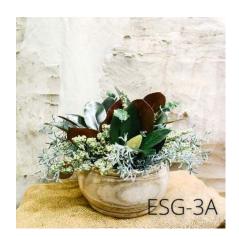

## "Faux-Real" Eucalyptus Blend

It's the elegant, signature Branches collection that our customers have come to know and love! One can never go wrong with a mix of luscious greens that serve as a base for seasonal add-in stems (sold separately!) or stands beautifully on all its own. Using a blend of our luxurious artificial eucalyptus like traditional, silver dollar, and long needle leaf, we've weaved in lambs ear for a blue-green touch and other mixed greens.

## Faux-Real Eucalyptus Blend