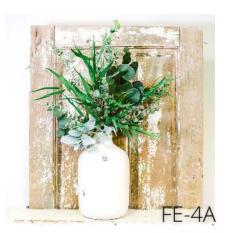

## "Faux-Real" Eucalyptus Blend

It's the elegant, signature Branches collection that our customers have come to know and love! One can never go wrong with a mix of luscious greens that serve as a base for seasonal add-in stems (sold separately!) or stands beautifully on all its own. Using a blend of our luxurious artificial eucalyptus like traditional, silver dollar, and long needle leaf, we've weaved in lambs ear for a blue-green touch and other mixed greens.

## Faux-Real Eucalyptus Blend