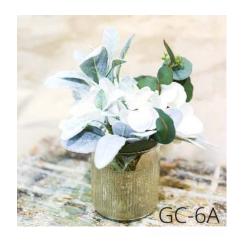

## Bohemian Home

These quintessential designs channel the essence of the classic fresh flower market creations. They're vibrant yet classic, bold yet playful, and features a colorful palette of our faux-real favorites: blue & white hydrangeas, blue thistles, luscious greens, and other seasonal floral favorites. Give your loves ones a greeting that's inviting and charming and that will be enjoyed all season long.