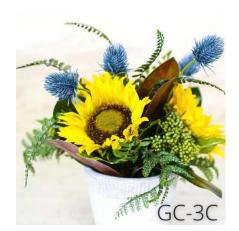

## Coastal Flair

Do you crave the natural elegance of the Lowcountry? Our Coastal Flair collection brings a touch of seaside magic to your spaces with an interesting, textured palette. You'll find our favorite "faux real" favorites like sea-salt blue hydrangeas, eucalyptus blend, natural stems, sun-dried fern, astilbe bushes, and wild protea. Enjoy a soothing yet unique touch in your home with these beautifully crafted coastal pieces.

## Coastal Flair