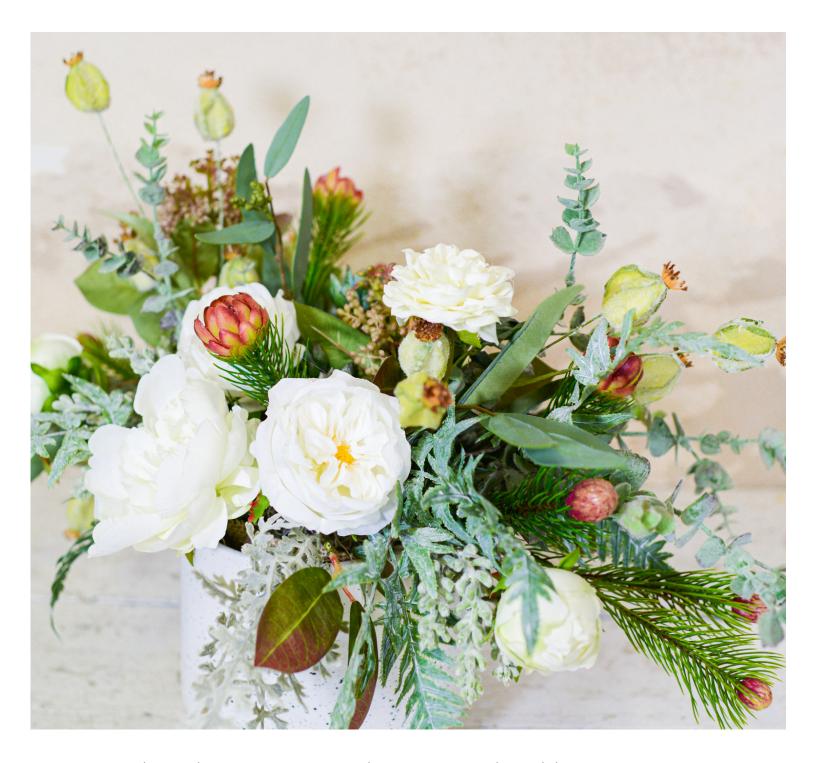

# English Garden Idyllic

Fancy yourself strolling through the ethereal and mesmerizing gardens of the English countryside with these unique and eye-catching designs. Created for the eternal romantic with its delicate pieces and poetic designs, the English Garden Idyllic collection features a varied selection of our faux-real favorite stems like: roses, varietal eucalyptus, camellias, lavender, spring berries, and other mixed greens.

# English Garden Idyllic