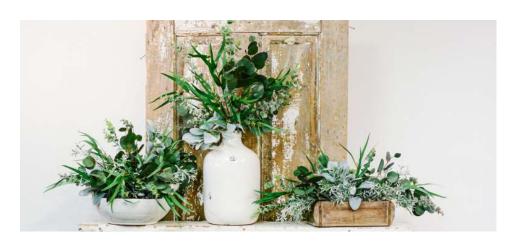

## "Faux-Real" Eucalyptus Blend

It's the elegant, signature Branches collection that our customers have come to know and love! One can never go wrong with a mix of luscious greens that serve as a base for seasonal add-in stems (sold separately!) or stands beautifully on all its own. Using a blend of our luxurious artificial eucalyptus like traditional, silver dollar, and long needle leaf, we've weaved in lambs ear for a blue-green touch and other mixed greens.

## Faux-Real Eucalyptus Blend