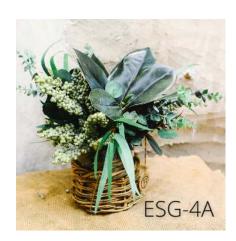

#### **Essential Greens**

Let us introduce you to the original Branches collection: Essential Greens. This "little black dress" of floral designs is the perfect base for seasonal add-on's or stands beautifully all on its own. Made with a blend of our faux-real eucalyptus, magnolia leaves and buds, mixed greens, and spring green berries, these pieces are a staple for the home that craves minimal and elegant designs or likes to change things up to suit the season (or your mood!).

#### **Essential Greens**