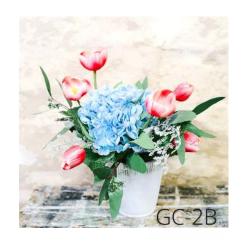

# Sea Salt Hydrangea

Craving pieces that evokes calm, happiness, and coastal elegance throughout your home and favorite spaces? Our popular Sea Salt Hydrangea collection is the epitome of natural Southern coastal elegance. Pairing our customer favorite "faux-real" 'dried look' sea-salt blue hydrangeas with magnolia leaves, a blend of eucalyptus, mixed greens, and cream rosehip pods, these pieces feel full and lush without the overwhelming maintenance.

## Sea Salt Hydrangea