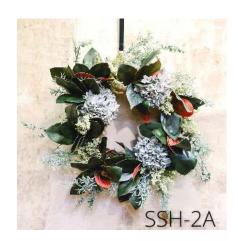

# Sea Salt Hydrangea

Craving pieces that evokes calm, happiness, and coastal elegance throughout your home and favorite spaces? Our popular Sea Salt Hydrangea collection is the epitome of natural Southern coastal elegance. Pairing our customer favorite "faux-real" 'dried look' sea-salt blue hydrangeas with magnolia leaves, a blend of eucalyptus, mixed greens, and cream rosehip pods, these pieces feel full and lush without the overwhelming maintenance.

## Sea Salt Hydrangea