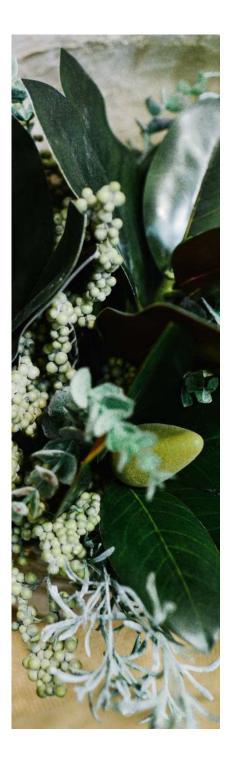

# Sea Salt Hydrangea

Craving pieces that evokes calm, happiness, and coastal elegance throughout your home and favorite spaces? Our popular Sea Salt Hydrangea collection is the epitome of natural Southern coastal elegance. Pairing our customer favorite "faux-real" 'dried look' sea-salt blue hydrangeas with magnolia leaves, a blend of eucalyptus, mixed greens, and cream rosehip pods, these pieces feel full and lush without the overwhelming maintenance.

## Sea Salt Hydrangea