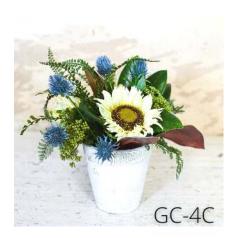

## Coastal Flair

Do you crave the natural elegance of the Lowcountry? Our Coastal Flair collection brings a touch of seaside magic to your spaces with an interesting, textured palette. You'll find our favorite "faux real" favorites like sea-salt blue hydrangeas, eucalyptus blend, natural stems, sun-dried fern, astilbe bushes, and wild protea. Enjoy a soothing yet unique touch in your home with these beautifully crafted coastal pieces.

## Coastal Flair