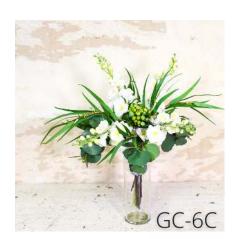

## "Faux-Real" Eucalyptus Blend

It's the elegant, signature Branches collection that our customers have come to know and love! One can never go wrong with a mix of luscious greens that serve as a base for seasonal add-in stems (sold separately!) or stands beautifully on all its own. Using a blend of our luxurious artificial eucalyptus like traditional, silver dollar, and long needle leaf, we've weaved in lambs ear for a blue-green touch and other mixed greens.

## Faux-Real Eucalyptus Blend