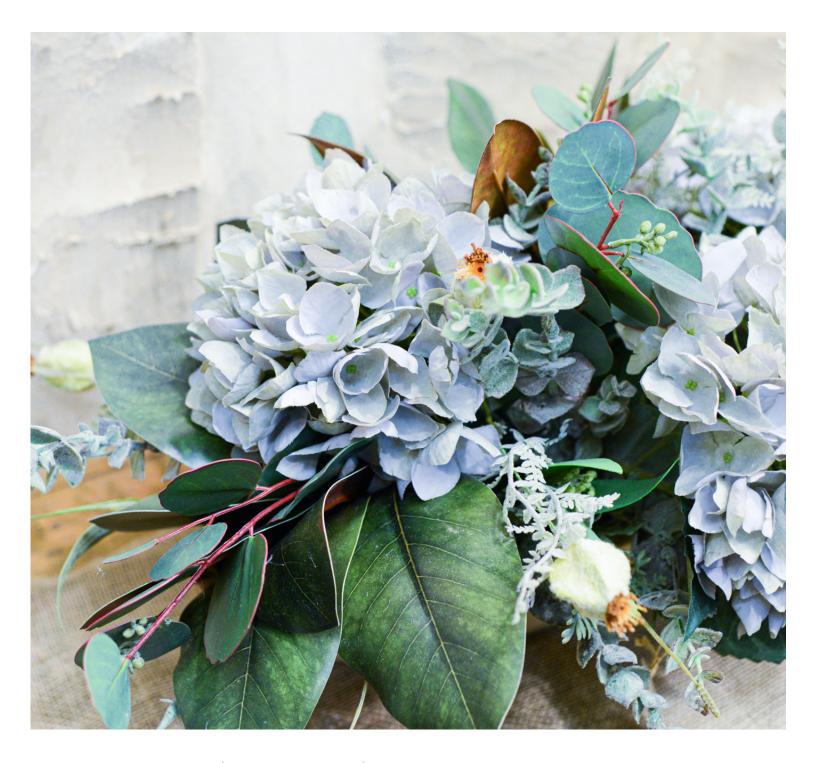

# Sea Salt Hydrangea

Craving pieces that evokes calm, happiness, and coastal elegance throughout your home and favorite spaces? Our popular Sea Salt Hydrangea collection is the epitome of natural Southern coastal elegance. Pairing our customer favorite "faux-real" 'dried look' sea-salt blue hydrangeas with magnolia leaves, a blend of eucalyptus, mixed greens, and cream rosehip pods, these pieces feel full and lush without the overwhelming maintenance.

## Sea Salt Hydrangea