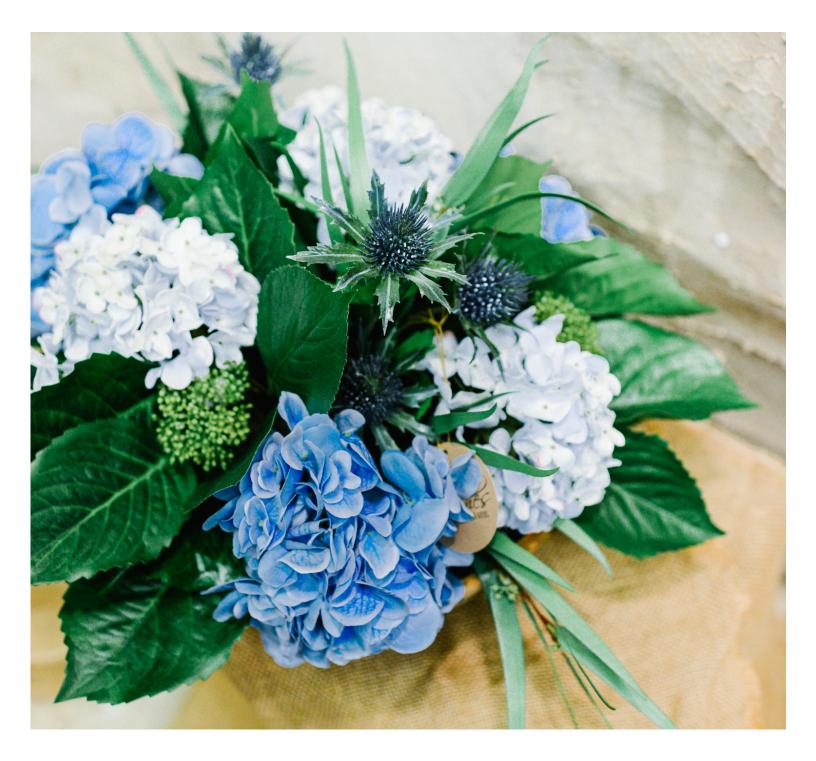

## Bohemian Home

These quintessential designs channel the essence of the classic fresh flower market creations. They're vibrant yet classic, bold yet playful, and features a colorful palette of our faux-real favorites: blue & white hydrangeas, blue thistles, luscious greens, and other seasonal floral favorites. Give your loves ones a greeting that's inviting and charming and that will be enjoyed all season long.